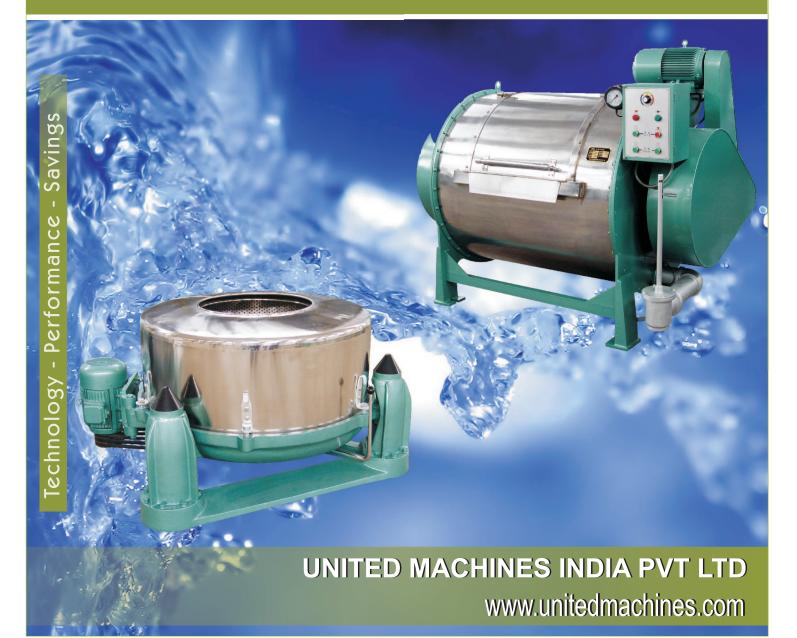

## Industrial Washing Machine

Our Industrial Washing Machine makes possible to clean large volume of garments & linens at one time. A rigid construction made by heavy & high quality stainless steel.

The inner basket, the outer drum end plates, safety guards and control panel are constructed using stainless steel. The reduction pulley system or gear box with pulley ensures a smooth and soft drive.

## Hydro Extractor :

Our Hydro extractor machines are designed to remove excess water swiftly with minimum vibration and noise. The perforated basket is made of stainless steel in standard size and in different gauges according to the size of the machine. It consists of top flange made of stainless steel and bottom flange of robust cast iron lined with stainless steel sheet, which is well balanced statistically and dynamically. With 3-leg and suspension structure, the machine has good anti-vibration efficiency. It is equipped with starting wheel to protect the motor.