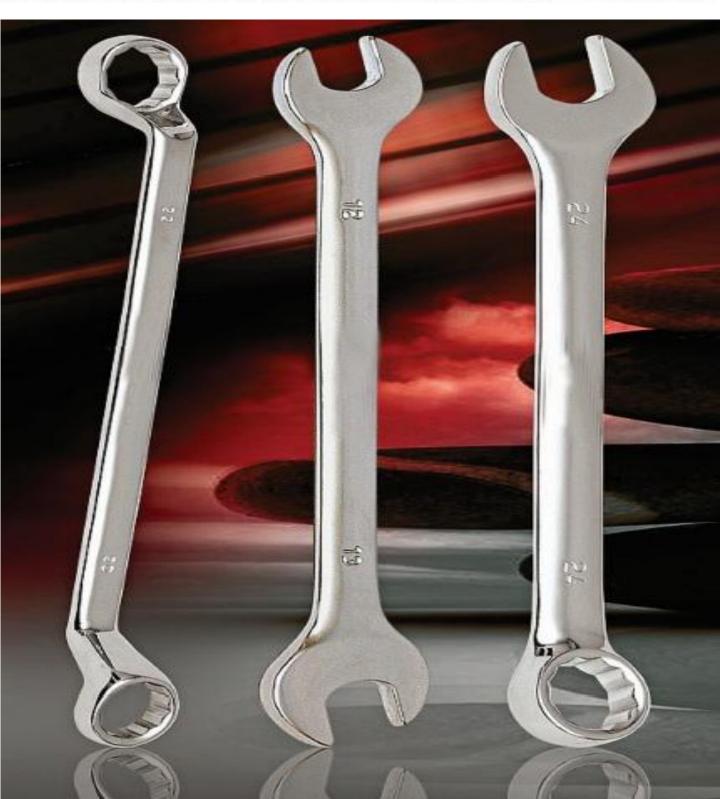

# **SPANNERS**

# **SPANNERS**

**CARBON STEEL SPANNERS** 

**BIG SIZES SPANNERS / JUMBO/ SLOGGING SPANNER** 

**OIL CANS** 

VICE

**GREASE GUN** 

**SAW** 