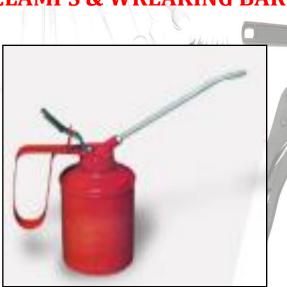

# **SPANNERS**

**CARBON STEEL SPANNERS** 

**BIG SIZES SPANNERS / JUMBO/ SLOGGING SPANNER** 

**OIL CANS** 

VICE

**GREASE GUN** 

**SAW** 