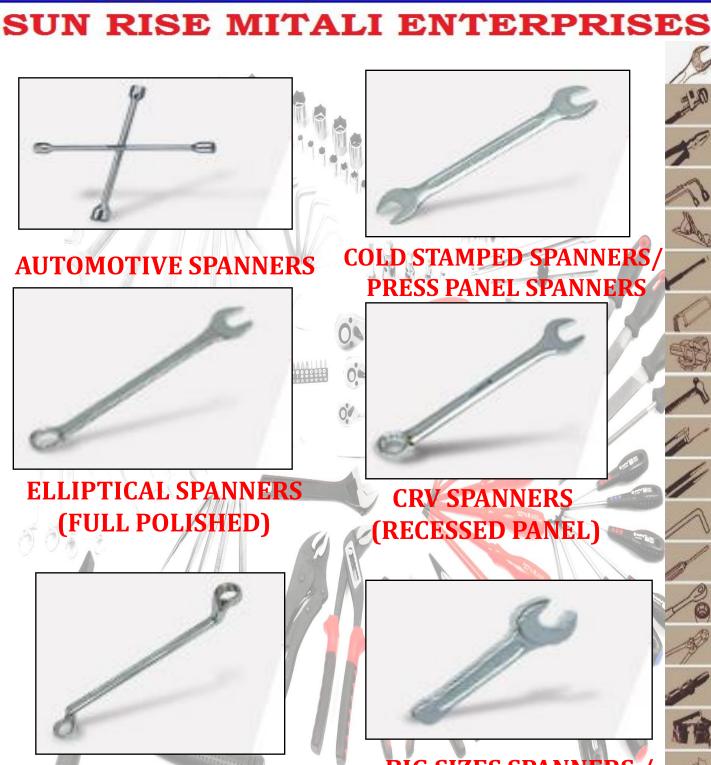

# **SPANNERS**

# **SPANNERS**

**CARBON STEEL SPANNERS** 

**BIG SIZES SPANNERS / JUMBO/ SLOGGING SPANNER** 

**OIL CANS** 

VICE

**GREASE GUN** 

**SAW** 