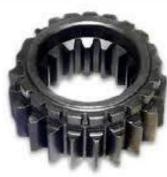

#### TRANSMISSION PARTS

**CARRIER UNIT** 

**SHAFT** 

**GEAR** 

**GEAR** 

DIFFERENTIAL
SPIDER

GEAR REVERSE IDLER

**GEAR INPUT** 

**PINION** 

# TRANSMISSION PARTS

**PINION** 

**COUNTER SHAFT** 

**GEAR SHAFT** 

**MAIN SHAFT** 