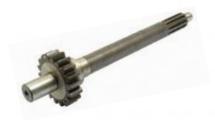

#### TRANSMISSION PARTS

**CARRIER UNIT** 

**SHAFT** 

**GEAR** 

**GEAR** 

DIFFERENTIAL
SPIDER

GEAR REVERSE IDLER

**GEAR INPUT** 

**PINION** 

# TRANSMISSION PARTS

**PINION** 

**COUNTER SHAFT** 

**GEAR SHAFT** 

**MAIN SHAFT** 