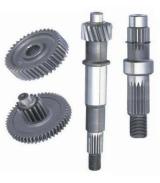

#### TRANSMISSION PARTS

**CARRIER UNIT** 

**SHAFT** 

**GEAR** 

**GEAR** 

DIFFERENTIAL
SPIDER

GEAR REVERSE IDLER

**GEAR INPUT** 

**PINION** 

# TRANSMISSION PARTS

**PINION** 

**COUNTER SHAFT** 

**GEAR SHAFT** 

**MAIN SHAFT** 