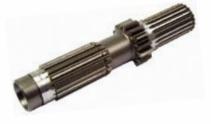

#### TRANSMISSION PARTS

**CARRIER UNIT** 

**SHAFT** 

**GEAR** 

**GEAR** 

DIFFERENTIAL
SPIDER

GEAR REVERSE IDLER

**GEAR INPUT** 

**PINION** 

# TRANSMISSION PARTS

**PINION** 

**COUNTER SHAFT** 

**GEAR SHAFT** 

**MAIN SHAFT** 