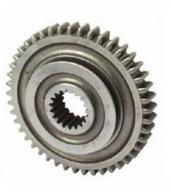

#### TRANSMISSION PARTS

**CARRIER UNIT** 

**SHAFT** 

**GEAR** 

**GEAR** 

DIFFERENTIAL
SPIDER

GEAR REVERSE IDLER

**GEAR INPUT** 

**PINION** 

# TRANSMISSION PARTS

**PINION** 

**COUNTER SHAFT** 

**GEAR SHAFT** 

**MAIN SHAFT** 