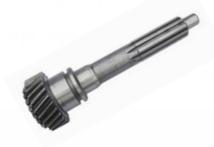

#### TRANSMISSION PARTS

**CARRIER UNIT** 

**SHAFT** 

**GEAR** 

**GEAR** 

DIFFERENTIAL
SPIDER

GEAR REVERSE IDLER

**GEAR INPUT** 

**PINION** 

# TRANSMISSION PARTS

**PINION** 

**COUNTER SHAFT** 

**GEAR SHAFT** 

**MAIN SHAFT** 