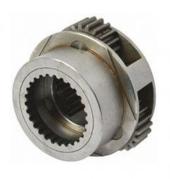

#### TRANSMISSION PARTS

**CARRIER UNIT** 

**SHAFT** 

**GEAR** 

**GEAR** 

DIFFERENTIAL
SPIDER

GEAR REVERSE IDLER

**GEAR INPUT** 

**PINION** 

# TRANSMISSION PARTS

**PINION** 

**COUNTER SHAFT** 

**GEAR SHAFT** 

**MAIN SHAFT** 