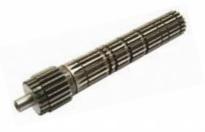

#### TRANSMISSION PARTS

**CARRIER UNIT** 

**SHAFT** 

**GEAR** 

**GEAR** 

DIFFERENTIAL
SPIDER

GEAR REVERSE IDLER

**GEAR INPUT** 

**PINION** 

# TRANSMISSION PARTS

**PINION** 

**COUNTER SHAFT** 

**GEAR SHAFT** 

**MAIN SHAFT** 