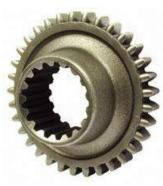

## TRANSMISSION PARTS

**DIFFERENTIAL SPIDER KIT** 

**SELECTOR FORK** 

**GEAR INPUT** 

**PINION** 

**CARRIER UNIT** 

### **TRANSMISSION PARTS**

**PTO - SHAFT** 

**PINION** 

**GEAR SHAFT** 

**BEARING** 

**COUNTER SHAFT** 