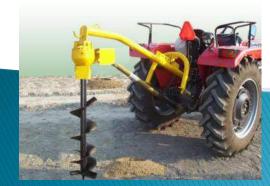

### SOIL PREPRATION IMPLEMENTS

MOUNTED DISC RIDGER

MOUNTED OFFSET DISC HARROW

MOUNTED TANDEM DISC HARROW

**POST HOLE DIGGER** 

REVERSIBLE MOUNTED MOULD BOARD PLOUGH

**ROTARY SLASHER** 