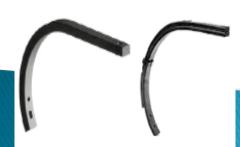

#### TILLAGE PARTS

- 1. HARROW DISC
- 2. TINES
  - $\Leftrightarrow$  S-TINE
  - **❖ DOUBLE COIL TINE**
  - **CHISEL TINE**
- 3. SPRINGS
  - **❖** TILLER SPRING
  - **\*** HARROW COMPRESSION SPRING
- 4. SHOVELS
- **5. PLOUGH BLADES**
- 6. BOLTS
- 7. DISC HARROW AXLE
- 8. SCARIFIER SHANK

### **TILLAGE PARTS**

FASTENERS FOR HARROW & PLOUGH

SCARIFIER SHANK

FLAIL MOWER BLADE