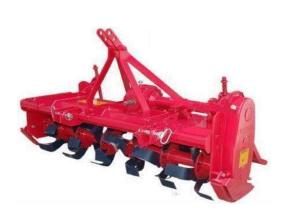

### SOIL PREPERATION IMPLEMENTS

**ROTARY TILLER** 

**ROTARY TILLER** 

SPRING LOADED CULTIVATOR /TILLER

**SUBSOILER** 

TRAILED OFFSET DISC HARROW

TYNE RIDGER