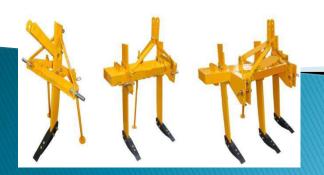

### SOIL PREPRATION IMPLEMENTS

MOUNTED DISC RIDGER

MOUNTED OFFSET DISC HARROW

MOUNTED TANDEM DISC HARROW

**POST HOLE DIGGER** 

REVERSIBLE MOUNTED MOULD BOARD PLOUGH

**ROTARY SLASHER** 