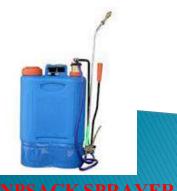

#### IRRIGATION

- 1. SPRAYERS
  - **\*** KNAPSACK
    - **SPRAYER**
  - **❖** BOOM SPRAYER
- 2. SPRINKLER

### HARVESTER & IRRIGATION PARTS

FINGERS / GUARDS

**CROP LIFTERS** 

**RASP BAR** 

**HAY TINE** 

KANPSACK SPRAYER

**BOOM SPRAYER** 

**BLADE FOR CUTTER** BAR