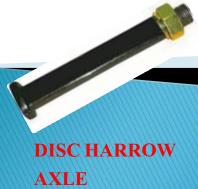

#### TILLAGE PARTS

- 1. HARROW DISC
- 2. TINES
  - $\Leftrightarrow$  S-TINE
  - **❖ DOUBLE COIL TINE**
  - **CHISEL TINE**
- 3. SPRINGS
  - **❖** TILLER SPRING
  - **\*** HARROW COMPRESSION SPRING
- 4. SHOVELS
- **5. PLOUGH BLADES**
- 6. BOLTS
- 7. DISC HARROW AXLE
- 8. SCARIFIER SHANK