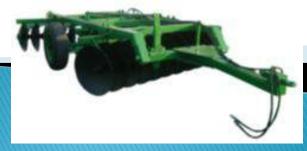

#### TILLAGE PARTS

- 1. HARROW DISC
- 2. TINES
  - $\Leftrightarrow$  S-TINE
  - **❖ DOUBLE COIL TINE**
  - **CHISEL TINE**
- 3. SPRINGS
  - **❖** TILLER SPRING
  - **\*** HARROW COMPRESSION SPRING
- 4. SHOVELS
- **5. PLOUGH BLADES**
- 6. BOLTS
- 7. DISC HARROW AXLE
- 8. SCARIFIER SHANK

### **TILLAGE PARTS**

HARROW DISC

**S-TINES** 

DOUBLE COIL
TINES

**FORGED FLAIL** 

CHISEL

TILLER SPRINGS

**HARROW SPRING** 