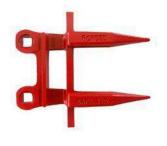

#### > HARVESTER PARTS

- 1. FINGERS / GUARDS
- 2. CROP LIFTER
- 3. RASP BAR

### HARVESTER & IRRIGATION PARTS

FINGERS / GUARDS

**CROP LIFTERS** 

**RASP BAR** 

**HAY TINE** 

KANPSACK SPRAYER

**BOOM SPRAYER** 

**BLADE FOR CUTTER** BAR