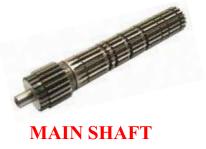

## TRANSMISSION PARTS

**DIFFERENTIAL SPIDER KIT** 

**SELECTOR FORK** 

**GEAR INPUT** 

**PINION** 

**CARRIER UNIT** 

### **TRANSMISSION PARTS**

**PTO - SHAFT** 

**PINION** 

**GEAR SHAFT** 

**BEARING** 

**COUNTER SHAFT** 