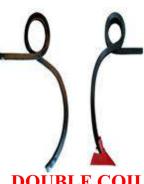

#### TILLAGE PARTS

- 1. HARROW DISC
- 2. TINES
  - $\Leftrightarrow$  S-TINE
  - **❖ DOUBLE COIL TINE**
  - **CHISEL TINE**
- 3. SPRINGS
  - **❖** TILLER SPRING
  - **\*** HARROW COMPRESSION SPRING
- 4. SHOVELS
- **5. PLOUGH BLADES**
- 6. BOLTS
- 7. DISC HARROW AXLE
- 8. SCARIFIER SHANK

### **TILLAGE PARTS**

HARROW DISC

**S-TINES** 

DOUBLE COIL
TINES

**FORGED FLAIL** 

CHISEL

TILLER SPRINGS

**HARROW SPRING** 