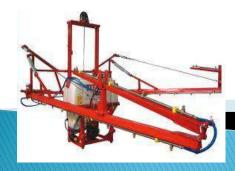

#### IRRIGATION

- 1. SPRAYERS
  - **\*** KNAPSACK
    - **SPRAYER**
  - **❖** BOOM SPRAYER
- 2. SPRINKLER

### HARVESTER & IRRIGATION PARTS

FINGERS / GUARDS

**CROP LIFTERS** 

**RASP BAR** 

**HAY TINE** 

KANPSACK SPRAYER

**BOOM SPRAYER** 

**BLADE FOR CUTTER** BAR