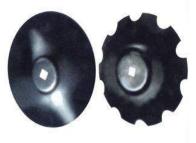

#### TILLAGE PARTS

- 1. HARROW DISC
- 2. TINES
  - $\Leftrightarrow$  S-TINE
  - **❖ DOUBLE COIL TINE**
  - **CHISEL TINE**
- 3. SPRINGS
  - **❖** TILLER SPRING
  - **\*** HARROW COMPRESSION SPRING
- 4. SHOVELS
- **5. PLOUGH BLADES**
- 6. BOLTS
- 7. DISC HARROW AXLE
- 8. SCARIFIER SHANK

### **TILLAGE PARTS**

HARROW DISC

**S-TINES** 

DOUBLE COIL
TINES

**FORGED FLAIL** 

CHISEL

TILLER SPRINGS

**HARROW SPRING** 