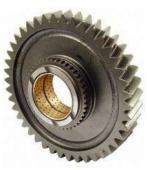

## TRANSMISSION PARTS

**DIFFERENTIAL SPIDER KIT** 

**SELECTOR FORK** 

**GEAR INPUT** 

**PINION** 

**CARRIER UNIT** 

### **TRANSMISSION PARTS**

**PTO - SHAFT** 

**PINION** 

**GEAR SHAFT** 

**BEARING** 

**COUNTER SHAFT** 