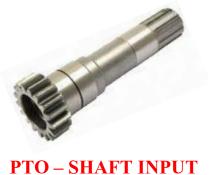

### **TRANSMISSION PARTS**

**PTO - SHAFT** 

**PINION** 

**GEAR SHAFT** 

**BEARING** 

**COUNTER SHAFT** 