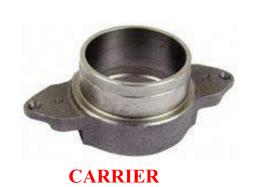

## TRANSMISSION PARTS

**DIFFERENTIAL SPIDER KIT** 

**SELECTOR FORK** 

**GEAR INPUT** 

**PINION** 

**CARRIER UNIT** 