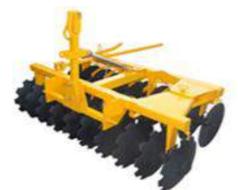

#### TILLAGE PARTS

- 1. HARROW DISC
- 2. TINES
  - $\Leftrightarrow$  S-TINE
  - **❖ DOUBLE COIL TINE**
  - **CHISEL TINE**
- 3. SPRINGS
  - **❖** TILLER SPRING
  - **\*** HARROW COMPRESSION SPRING
- 4. SHOVELS
- **5. PLOUGH BLADES**
- 6. BOLTS
- 7. DISC HARROW AXLE
- 8. SCARIFIER SHANK

### **TILLAGE PARTS**

HARROW DISC

**S-TINES** 

DOUBLE COIL
TINES

**FORGED FLAIL** 

CHISEL

TILLER SPRINGS

**HARROW SPRING** 