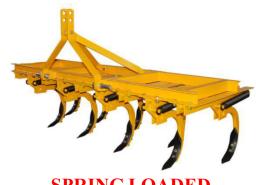

### SOIL PREPRATION IMPLEMENTS

MOUNTED DISC RIDGER

MOUNTED OFFSET DISC HARROW

MOUNTED TANDEM DISC HARROW

**POST HOLE DIGGER** 

REVERSIBLE MOUNTED MOULD BOARD PLOUGH

**ROTARY SLASHER** 