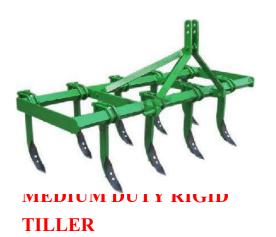

#### TILLAGE PARTS

- 1. HARROW DISC
- 2. TINES
  - $\Leftrightarrow$  S-TINE
  - **❖ DOUBLE COIL TINE**
  - **CHISEL TINE**
- 3. SPRINGS
  - **❖** TILLER SPRING
  - **\*** HARROW COMPRESSION SPRING
- 4. SHOVELS
- **5. PLOUGH BLADES**
- 6. BOLTS
- 7. DISC HARROW AXLE
- 8. SCARIFIER SHANK

### **TILLAGE PARTS**

HARROW DISC

**S-TINES** 

DOUBLE COIL
TINES

**FORGED FLAIL** 

CHISEL

TILLER SPRINGS

**HARROW SPRING** 