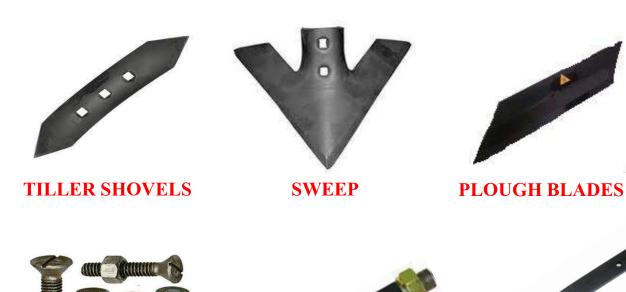

#### TILLAGE PARTS

- 1. HARROW DISC
- 2. TINES
  - $\Leftrightarrow$  S-TINE
  - **❖ DOUBLE COIL TINE**
  - **CHISEL TINE**
- 3. SPRINGS
  - **❖** TILLER SPRING
  - **\*** HARROW COMPRESSION SPRING
- 4. SHOVELS
- **5. PLOUGH BLADES**
- 6. BOLTS
- 7. DISC HARROW AXLE
- 8. SCARIFIER SHANK

### **TILLAGE PARTS**

FASTENERS FOR HARROW & PLOUGH

SCARIFIER SHANK

FLAIL MOWER BLADE