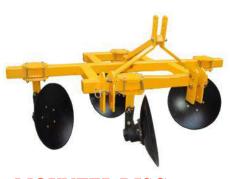

### **SOIL PREPERATION IMPLEMENTS**

**LAND LEVELLER** 

HEAVY DUTY
OFFSET
DISC HARROW

MOULD BOARD
PLOUGH

MOUNTED DISC PLOUGH

MOUNTED DISC RIDGER

### SOIL PREPRATION IMPLEMENTS

MOUNTED DISC RIDGER

MOUNTED OFFSET DISC HARROW

MOUNTED TANDEM DISC HARROW

**POST HOLE DIGGER** 

REVERSIBLE MOUNTED MOULD BOARD PLOUGH

**ROTARY SLASHER** 