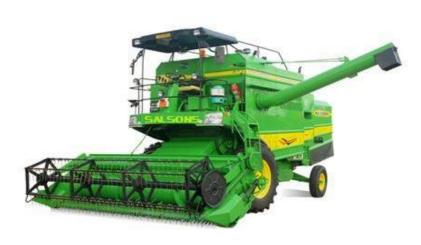

# SELF-PROPELLED COMBINE HARVESTER

### HARVESTER & HULAGE

TRACTOR DRIVEN COMBINE HARVESTER