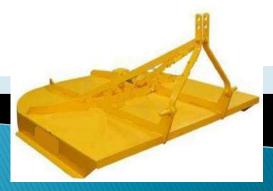

### SOIL PREPRATION IMPLEMENTS

MOUNTED DISC RIDGER

MOUNTED OFFSET DISC HARROW

MOUNTED TANDEM DISC HARROW

**POST HOLE DIGGER** 

REVERSIBLE MOUNTED MOULD BOARD PLOUGH

**ROTARY SLASHER** 