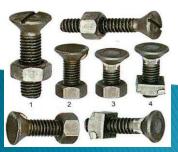

#### TILLAGE PARTS

- 1. HARROW DISC
- 2. TINES
  - $\Leftrightarrow$  S-TINE
  - **❖ DOUBLE COIL TINE**
  - **CHISEL TINE**
- 3. SPRINGS
  - **❖** TILLER SPRING
  - **\*** HARROW COMPRESSION SPRING
- 4. SHOVELS
- **5. PLOUGH BLADES**
- 6. BOLTS
- 7. DISC HARROW AXLE
- 8. SCARIFIER SHANK

### **TILLAGE PARTS**

FASTENERS FOR HARROW & PLOUGH

SCARIFIER SHANK

FLAIL MOWER BLADE