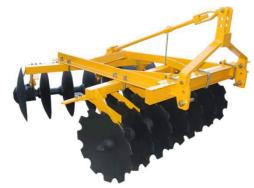

### SOIL PREPERATION IMPLEMENTS

**ROTARY TILLER** 

**ROTARY TILLER** 

SPRING LOADED CULTIVATOR /TILLER

**SUBSOILER** 

TRAILED OFFSET DISC HARROW

TYNE RIDGER

### **SOIL PREPERATION IMPLEMENTS**

**LAND LEVELLER** 

HEAVY DUTY
OFFSET
DISC HARROW

MOULD BOARD
PLOUGH

MOUNTED DISC PLOUGH

MOUNTED DISC RIDGER

### SOIL PREPRATION IMPLEMENTS

MOUNTED DISC RIDGER

MOUNTED OFFSET DISC HARROW

MOUNTED TANDEM DISC HARROW

**POST HOLE DIGGER** 

REVERSIBLE MOUNTED MOULD BOARD PLOUGH

**ROTARY SLASHER** 