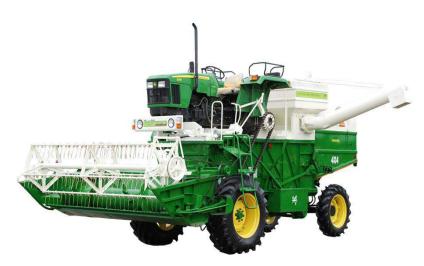

# SELF-PROPELLED COMBINE HARVESTER

### HARVESTER & HULAGE

TRACTOR DRIVEN COMBINE HARVESTER