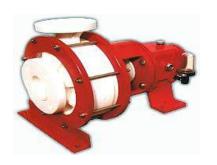

# Size: 50X40 Flanged Available in PP & PVDF

Polypropelene Magnetic Driven Pumps

Polypropelene Pumps

SS-316 High Capacity Magnetic Drive Pump

Stainless Steel Magnetic Driven
Pumps

### **PUMPS**

**Vane Pumps** 