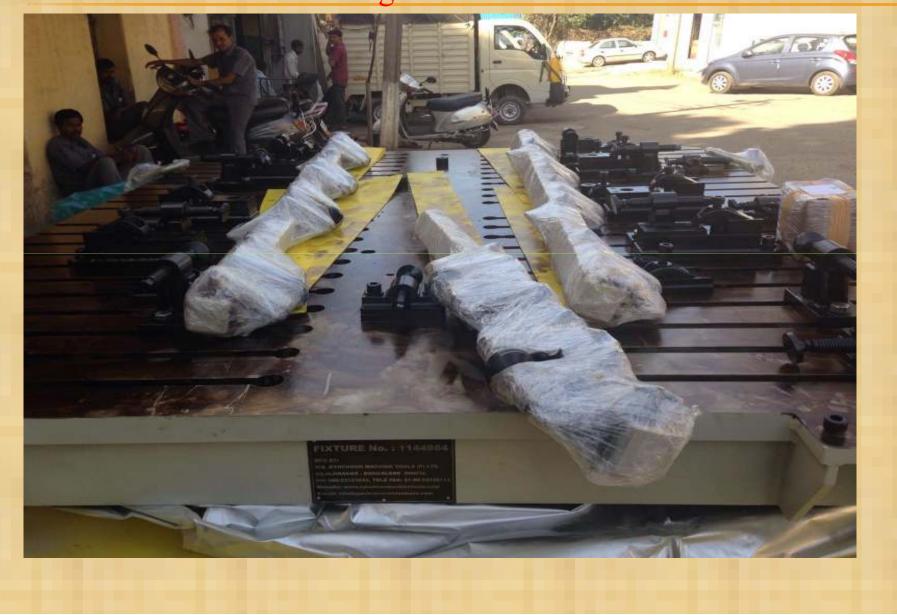

## Caterpillar Welding Fixture of size 4m x 3.5m Drg No: 1144984

**T.V.S Rear Frame Fixture** 

A Correction Fixture of bed size 650mmx1350mm.

Drg No : 210 2307