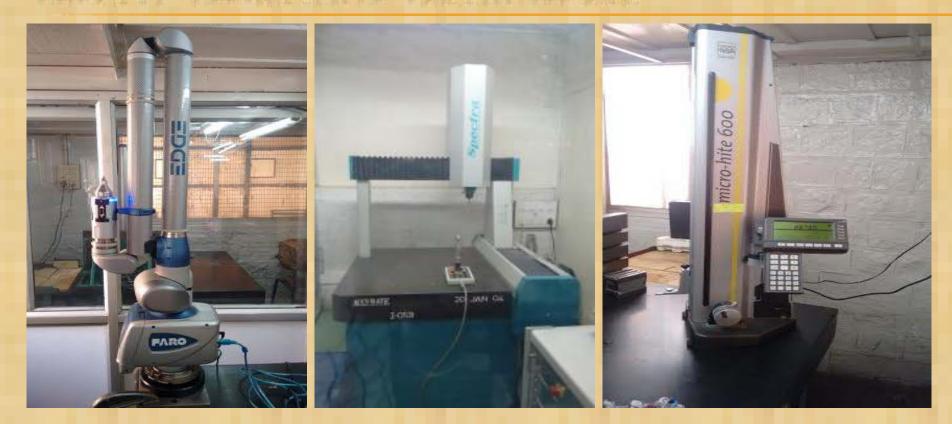

#### SPECIAL INSPECTION INSTRUMENTS

CAM2 Measure 10 Working volume 2.7 meter Single pt Accuracy = 0.029mm Vol. Accuracy= +/- 41 microns

1. FARO EDGE Arm CMM 2. SPECTRA BRIDGE CMM 3. Tesa Micro-hite Model 600 **Digital Height Gauge** Pt. No.07.30034 with **Standard Accessories** 