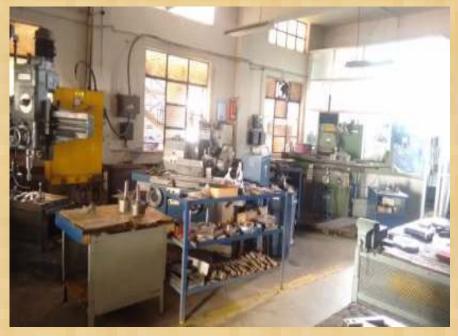

#### **PRODUCTION DEPARTMENT**

**QUALITY CONTROL DEPARTMENT** 

#### **MACHINERIES/TOOLS**

- Haas VF2 YT vertical machining centre
- WMW Jig Boring Machine :
- Table Size : 630mm x 1000mm. DRO Positioning Accuracy 12 microns.
- WMW Union Horizontal Boring Machine :
  - Spindle Size : 90 with 3 Axis DRO Table Size : 200mm x 1200mm
- Jackobsen Surface Grinding Machine : Table Size : 800 x 400mm
- Precision Universal Cylindrical Grinding Machine :GCU 200 x 500S
- Praga Surface Grinding Machine 540 AP
- BFW Universal Milling Machine UF2 : **Table Size :** 1350 x 315
- BFW Horizontal Milling Machine HF2 : **Table Size :** 1350 x 300
- BFW Horizontal Milling with Vertical Attachment type VF2 (1350 x 315)
- "PRECICUT" Model 3V1 Milling Machine
- HMT Radial Drilling Machine RM 61
- HMT Radial Drilling Machine RM 63
- HMT Tool & Cutter Grinder GTC 28
- Turn Master 35 (Kirloskar) (800mm ABC)
- Air-cooled Welding Transformer Model PRS300, 300A Rectifier Welding Unit
- Hardness Checking Machine, Power Hacksaw
- Pedestal Grinding & Other hand tools
- KOLB JIG BORING DOUBLE COLUMN M/C: X axis 1600MM Y axis -1000MM Z axis-2000MM (X axis Distance between columns 2meters)
- Horizontal boring machine spindle dia 130mm with table size 2metre x 2 metre