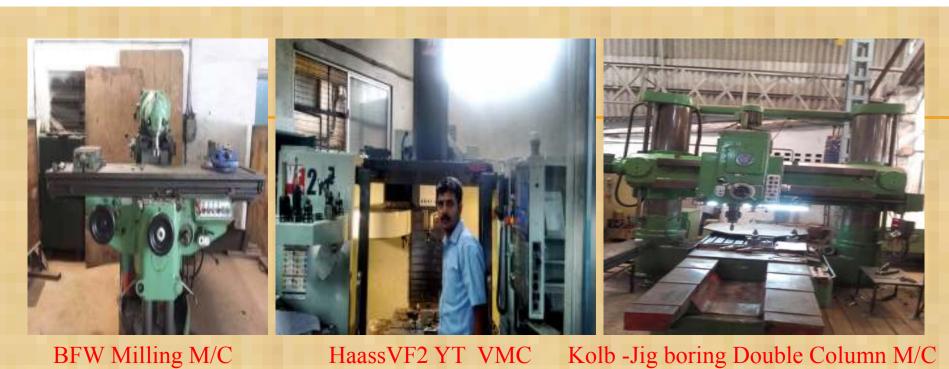

#### **MACHINERIES/TOOLS**

- Haas VF2 YT vertical machining centre
- WMW Jig Boring Machine :
- Table Size : 630mm x 1000mm. DRO Positioning Accuracy 12 microns.
- WMW Union Horizontal Boring Machine :
  - Spindle Size : 90 with 3 Axis DRO Table Size : 200mm x 1200mm
- Jackobsen Surface Grinding Machine : Table Size : 800 x 400mm
- Precision Universal Cylindrical Grinding Machine :GCU 200 x 500S
- Praga Surface Grinding Machine 540 AP
- BFW Universal Milling Machine UF2 : **Table Size :** 1350 x 315
- BFW Horizontal Milling Machine HF2 : **Table Size :** 1350 x 300
- BFW Horizontal Milling with Vertical Attachment type VF2 (1350 x 315)
- "PRECICUT" Model 3V1 Milling Machine
- HMT Radial Drilling Machine RM 61
- HMT Radial Drilling Machine RM 63
- HMT Tool & Cutter Grinder GTC 28
- Turn Master 35 (Kirloskar) (800mm ABC)
- Air-cooled Welding Transformer Model PRS300, 300A Rectifier Welding Unit
- Hardness Checking Machine, Power Hacksaw
- Pedestal Grinding & Other hand tools
- KOLB JIG BORING DOUBLE COLUMN M/C: X axis 1600MM Y axis -1000MM Z axis-2000MM (X axis Distance between columns 2meters)
- Horizontal boring machine spindle dia 130mm with table size 2metre x 2 metre

BFW Milling M/C

#### HaassVF2 YT VMC

HMT Radial Drilling Machine RM 61,63

Welding Unit with weld Plates

WMW Jig Boring M/C