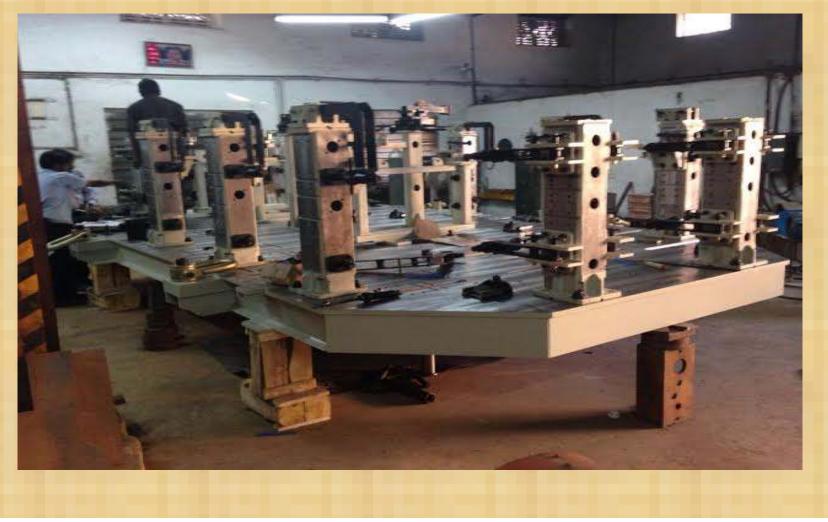

## Caterpillar Fuel Tank Welding Fixture of size 6m x 3.5m. Drg No: 1144939

## Caterpillar Welding Fixture of size 4m x 3.5m Drg No: 1144984

**T.V.S Rear Frame Fixture** 

A Correction Fixture of bed size 650mmx1350mm.

Drg No : 210 2307

#### □ T.V.S Total Acceptance Frame Gauge of bed size 650x800mm. Drg no : 630 1600