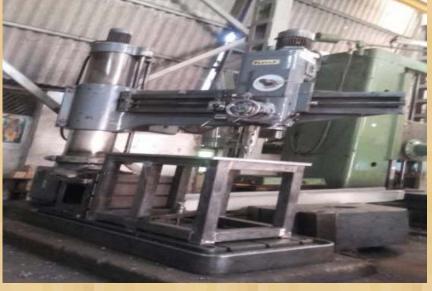

#### **MACHINERIES/TOOLS**

- Haas VF2 YT vertical machining centre
- WMW Jig Boring Machine :
- Table Size : 630mm x 1000mm. DRO Positioning Accuracy 12 microns.
- WMW Union Horizontal Boring Machine :
  - Spindle Size : 90 with 3 Axis DRO Table Size : 200mm x 1200mm
- Jackobsen Surface Grinding Machine : Table Size : 800 x 400mm
- Precision Universal Cylindrical Grinding Machine :GCU 200 x 500S
- Praga Surface Grinding Machine 540 AP
- BFW Universal Milling Machine UF2 : **Table Size :** 1350 x 315
- BFW Horizontal Milling Machine HF2 : **Table Size :** 1350 x 300
- BFW Horizontal Milling with Vertical Attachment type VF2 (1350 x 315)
- "PRECICUT" Model 3V1 Milling Machine
- HMT Radial Drilling Machine RM 61
- HMT Radial Drilling Machine RM 63
- HMT Tool & Cutter Grinder GTC 28
- Turn Master 35 (Kirloskar) (800mm ABC)
- Air-cooled Welding Transformer Model PRS300, 300A Rectifier Welding Unit
- Hardness Checking Machine, Power Hacksaw
- Pedestal Grinding & Other hand tools
- KOLB JIG BORING DOUBLE COLUMN M/C: X axis 1600MM Y axis -1000MM Z axis-2000MM (X axis Distance between columns 2meters)
- Horizontal boring machine spindle dia 130mm with table size 2metre x 2 metre

#### HaassVF2 YT VMC

HMT Radial Drilling Machine RM 61,63

Welding Unit with weld Plates

WMW Jig Boring M/C