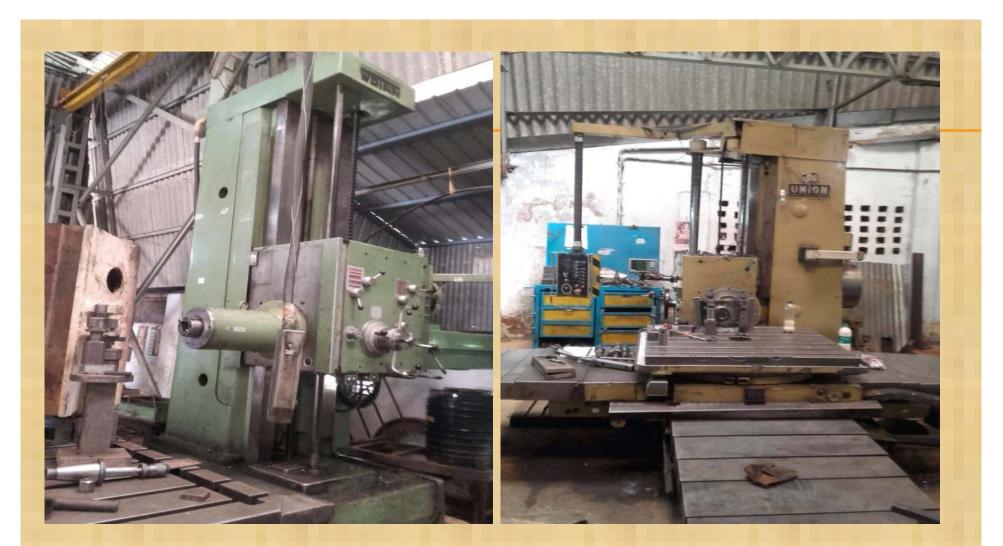

#### **MACHINERIES/TOOLS**

- Haas VF2 YT vertical machining centre
- WMW Jig Boring Machine :
- Table Size : 630mm x 1000mm. DRO Positioning Accuracy 12 microns.
- WMW Union Horizontal Boring Machine :
  - Spindle Size : 90 with 3 Axis DRO Table Size : 200mm x 1200mm
- Jackobsen Surface Grinding Machine : Table Size : 800 x 400mm
- Precision Universal Cylindrical Grinding Machine :GCU 200 x 500S
- Praga Surface Grinding Machine 540 AP
- BFW Universal Milling Machine UF2 : **Table Size :** 1350 x 315
- BFW Horizontal Milling Machine HF2 : **Table Size :** 1350 x 300
- BFW Horizontal Milling with Vertical Attachment type VF2 (1350 x 315)
- "PRECICUT" Model 3V1 Milling Machine
- HMT Radial Drilling Machine RM 61
- HMT Radial Drilling Machine RM 63
- HMT Tool & Cutter Grinder GTC 28
- Turn Master 35 (Kirloskar) (800mm ABC)
- Air-cooled Welding Transformer Model PRS300, 300A Rectifier Welding Unit
- Hardness Checking Machine, Power Hacksaw
- Pedestal Grinding & Other hand tools
- KOLB JIG BORING DOUBLE COLUMN M/C: X axis 1600MM Y axis -1000MM Z axis-2000MM (X axis Distance between columns 2meters)
- Horizontal boring machine spindle dia 130mm with table size 2metre x 2 metre

#### WMW - Union Horizontal Boring M/C