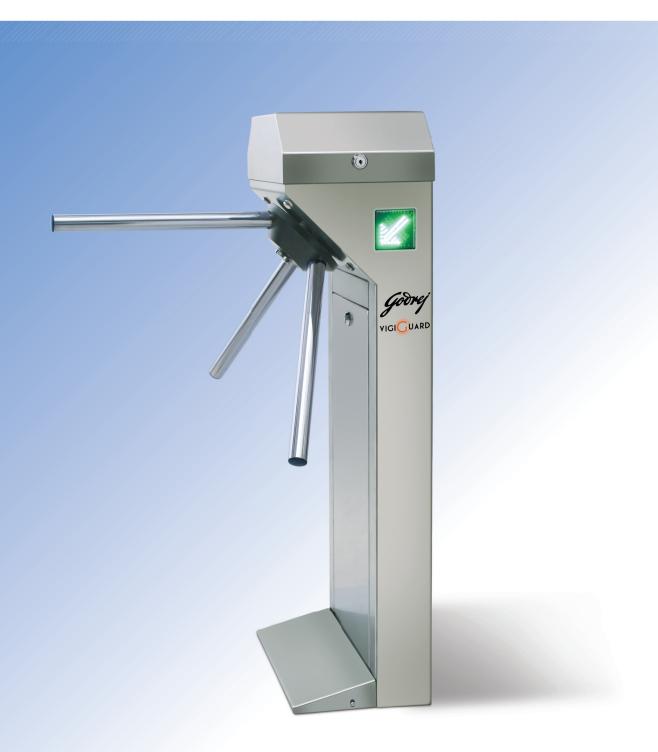

# AUTHORISED ACCESS ONLY.

Designed for pedestrian entrance control, it opens only for those with authorised access. Its rotating arms allow one person through at a time.

#### **FEATURES & BENEFITS**

- Electro mechanical mechanism
- 3 x 120 degree rotating tripod arms
- Bi-directional operational control
- Self-centering mechanism with hydraulic damping
- Integrated with access control
- Case work available in mild steel powder coated or stainless steel 304, with stainless steel arms
- Lockable casing
- 380mm or 500mm walkway (standard is 380mm)

### **SPECIFICATIONS**

| Power Supply                        | 230 VAC @ 50-60 Hz               |
|-------------------------------------|----------------------------------|
| Power Consumption (approx. watts)   | 40                               |
| Duty Cycle                          | Intensive use                    |
| Lane Indicator                      | Built-in (Green/Red)             |
| Application                         | Indoor                           |
| Reader Mounting Place (approx. mm)  | 100 X 250                        |
| Dimension of Case Work (approx. mm) | 420 X 250 X 1020                 |
| Walkway (mm)                        | 380 or 500                       |
| Installation                        | By anchor bolts on plain surface |