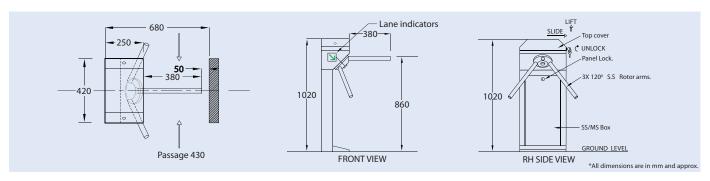

#### **FEATURES & BENEFITS**

- Electro mechanical mechanism
- 3 x 120 degree rotating tripod arms
- Bi-directional operational control
- Self-centering mechanism with hydraulic damping
- Integrated with access control
- Case work available in mild steel powder coated or stainless steel 304, with stainless steel arms
- Lockable casing
- 380mm or 500mm walkway (standard is 380mm)

### **SPECIFICATIONS**

| Power Supply                        | 230 VAC @ 50-60 Hz               |
|-------------------------------------|----------------------------------|
| Power Consumption (approx. watts)   | 40                               |
| Duty Cycle                          | Intensive use                    |
| Lane Indicator                      | Built-in (Green/Red)             |
| Application                         | Indoor                           |
| Reader Mounting Place (approx. mm)  | 100 X 250                        |
| Dimension of Case Work (approx. mm) | 420 X 250 X 1020                 |
| Walkway (mm)                        | 380 or 500                       |
| Installation                        | By anchor bolts on plain surface |