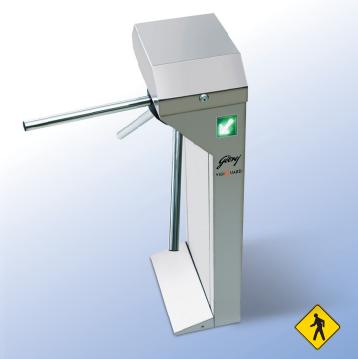

# AUTHORISED ACCESS ONLY.

Designed for pedestrian entrance control, it opens only for those with authorised access. Its rotating arms allow one person through at a time.

#### **APPLICATIONS:**

Indoor applications like corporate offices, IT parks, airports, large business facilities etc.