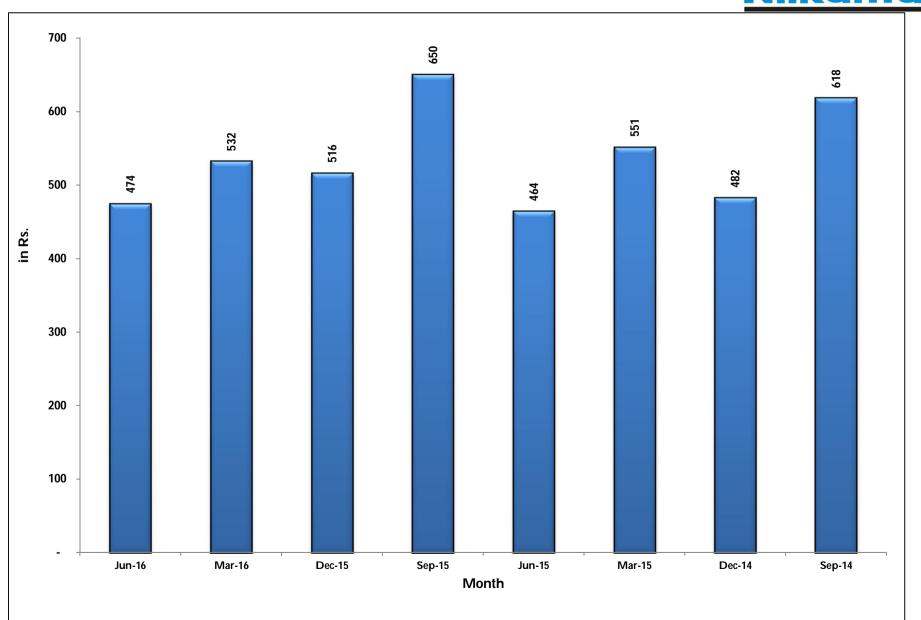

## **Highlights**

| Particulars      | % of Growth compare to corresponding period of P.Y. | % of Growth compare to preceding quarter | Quarter<br>Ended<br>Jun 16 | Quarter<br>Ended<br>Jun 15 | Quarter<br>Ended<br>Mar 16 | Financial Year<br>2015-16 |
|------------------|-----------------------------------------------------|------------------------------------------|----------------------------|----------------------------|----------------------------|---------------------------|
| Turnover - Gross | 1.16%                                               | (7.21%)                                  | 495.77                     | 490.07                     | 534.30                     | 1,991.09                  |
| Turnover - Net   | 1.14%                                               | (7.41%)                                  | 460.67                     | 455.50                     | 497.53                     | 1,857.59                  |
| EBIDT            | 13.51%                                              | (9.78%)                                  | 62.27                      | 54.86                      | 69.02                      | 225.85                    |
| Interest         | (36.77%)                                            | (27.13%)                                 | 3.25                       | 5.14                       | 4.46                       | 18.13                     |
| Depreciation     | 0.40%                                               | (20.69%)                                 | 12.42                      | 12.37                      | 15.66                      | 53.06                     |
| РВТ              | 24.77%                                              | (4.70%)                                  | 46.60                      | 37.35                      | 48.90                      | 154.66                    |
| PAT              | 24.05%                                              | (3.21%)                                  | 31.67                      | 25.53                      | 32.72                      | 104.78                    |

## **Performance Snapshot**

(`in Crores)

|     | ( in Crores)                                        |                        |                |                |                |  |  |
|-----|-----------------------------------------------------|------------------------|----------------|----------------|----------------|--|--|
| Sr. | Particulars                                         | Particulars Standalone |                |                |                |  |  |
| No  |                                                     | Quarter                | Quarter        | Quarter        | Previous Year  |  |  |
|     |                                                     | Ended                  | Ended          | Ended          | ended          |  |  |
|     |                                                     | 30/06/2016             | 31/03/2016     | 30/06/2015     | 31/03/2016     |  |  |
|     |                                                     |                        | Unaudited      | Unaudited      | Unaudited      |  |  |
|     |                                                     | Unaudited              | (Refer note 1) | (Refer note 1) | (Refer note 1) |  |  |
| 1   | Income From Operations                              |                        |                |                |                |  |  |
|     | (a) Net Sales / Incomes from Operations             | 493.33                 | 531.51         | 488.25         | 1,980.96       |  |  |
|     | (Net of Excise Duty)                                |                        |                |                |                |  |  |
|     | (b) Other Operating Income                          | 2.44                   | 2.79           | 2.47           | 10.13          |  |  |
|     | Total Income from operations (net)                  | 495.78                 | 534.30         | 490.72         | 1,991.09       |  |  |
| 2   | Expenses                                            |                        |                |                |                |  |  |
|     | (a) Cost of materials consumed                      | 178.09                 | 161.38         | 193.67         | 647.81         |  |  |
|     | (b) Purchase of stock-in-trade                      | 104.95                 | 95.32          | 104.72         | 437.45         |  |  |
|     | (c) Changes in inventories of finished goods, work- | (25.35)                | 27.05          | (28.73)        | (14.54)        |  |  |
|     | in-progress and stock-in-trade                      |                        |                |                |                |  |  |
|     | (d) Excise duty (Refer note 3)                      | 35.11                  | 36.76          | 35.22          | 133.49         |  |  |
|     | (e) Employee benefits expense                       | 36.93                  | 34.36          | 31.28          | 134.62         |  |  |
|     | (f) Depreciation and amortisation expense           | 12.42                  | 15.66          | 12.37          | 53.06          |  |  |
|     | (g) Other expenses                                  | 107.74                 | 113.32         | 102.29         | 436.08         |  |  |
|     | Total Expensees                                     | 449.89                 | 483.85         | 450.82         | 1,827.99       |  |  |
| 3   | Profit from Operations before Other income,         | 45.89                  | 50.44          | 39.90          | 163.10         |  |  |
|     | Finance Cost and Exceptional Items (1-2)            |                        |                |                |                |  |  |
| 4   | Other Income                                        | 3.96                   | 2.92           | 2.59           | 9.69           |  |  |
| 5   | Profit from ordinary activities before finance      | 49.85                  | 53.36          | 42.49          | 172.79         |  |  |
|     | costs and Exceptional Items (3+4)                   |                        |                |                |                |  |  |
| 6   | Finance Cost                                        | 3.25                   | 4.46           | 5.14           | 18.13          |  |  |