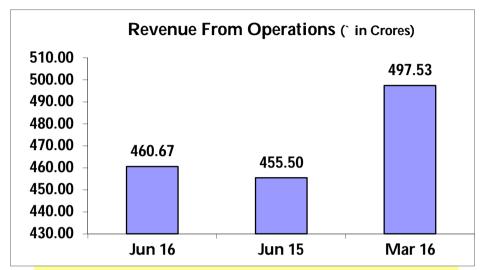

## **Highlights**

| Particulars      | % of Growth compare to corresponding period of P.Y. | % of Growth compare to preceding quarter | Quarter<br>Ended<br>Jun 16 | Quarter<br>Ended<br>Jun 15 | Quarter<br>Ended<br>Mar 16 | Financial Year<br>2015-16 |
|------------------|-----------------------------------------------------|------------------------------------------|----------------------------|----------------------------|----------------------------|---------------------------|
| Turnover - Gross | 1.16%                                               | (7.21%)                                  | 495.77                     | 490.07                     | 534.30                     | 1,991.09                  |
| Turnover - Net   | 1.14%                                               | (7.41%)                                  | 460.67                     | 455.50                     | 497.53                     | 1,857.59                  |
| EBIDT            | 13.51%                                              | (9.78%)                                  | 62.27                      | 54.86                      | 69.02                      | 225.85                    |
| Interest         | (36.77%)                                            | (27.13%)                                 | 3.25                       | 5.14                       | 4.46                       | 18.13                     |
| Depreciation     | 0.40%                                               | (20.69%)                                 | 12.42                      | 12.37                      | 15.66                      | 53.06                     |
| РВТ              | 24.77%                                              | (4.70%)                                  | 46.60                      | 37.35                      | 48.90                      | 154.66                    |
| PAT              | 24.05%                                              | (3.21%)                                  | 31.67                      | 25.53                      | 32.72                      | 104.78                    |

## **Performance Snapshot**

(`in Crores)

|     | ( in Crores)                                        |                        |                |                |                |  |  |
|-----|-----------------------------------------------------|------------------------|----------------|----------------|----------------|--|--|
| Sr. | Particulars                                         | Particulars Standalone |                |                |                |  |  |
| No  |                                                     | Quarter                | Quarter        | Quarter        | Previous Year  |  |  |
|     |                                                     | Ended                  | Ended          | Ended          | ended          |  |  |
|     |                                                     | 30/06/2016             | 31/03/2016     | 30/06/2015     | 31/03/2016     |  |  |
|     |                                                     |                        | Unaudited      | Unaudited      | Unaudited      |  |  |
|     |                                                     | Unaudited              | (Refer note 1) | (Refer note 1) | (Refer note 1) |  |  |
| 1   | Income From Operations                              |                        |                |                |                |  |  |
|     | (a) Net Sales / Incomes from Operations             | 493.33                 | 531.51         | 488.25         | 1,980.96       |  |  |
|     | (Net of Excise Duty)                                |                        |                |                |                |  |  |
|     | (b) Other Operating Income                          | 2.44                   | 2.79           | 2.47           | 10.13          |  |  |
|     | Total Income from operations (net)                  | 495.78                 | 534.30         | 490.72         | 1,991.09       |  |  |
| 2   | Expenses                                            |                        |                |                |                |  |  |
|     | (a) Cost of materials consumed                      | 178.09                 | 161.38         | 193.67         | 647.81         |  |  |
|     | (b) Purchase of stock-in-trade                      | 104.95                 | 95.32          | 104.72         | 437.45         |  |  |
|     | (c) Changes in inventories of finished goods, work- | (25.35)                | 27.05          | (28.73)        | (14.54)        |  |  |
|     | in-progress and stock-in-trade                      |                        |                |                |                |  |  |
|     | (d) Excise duty (Refer note 3)                      | 35.11                  | 36.76          | 35.22          | 133.49         |  |  |
|     | (e) Employee benefits expense                       | 36.93                  | 34.36          | 31.28          | 134.62         |  |  |
|     | (f) Depreciation and amortisation expense           | 12.42                  | 15.66          | 12.37          | 53.06          |  |  |
|     | (g) Other expenses                                  | 107.74                 | 113.32         | 102.29         | 436.08         |  |  |
|     | Total Expensees                                     | 449.89                 | 483.85         | 450.82         | 1,827.99       |  |  |
| 3   | Profit from Operations before Other income,         | 45.89                  | 50.44          | 39.90          | 163.10         |  |  |
|     | Finance Cost and Exceptional Items (1-2)            |                        |                |                |                |  |  |
| 4   | Other Income                                        | 3.96                   | 2.92           | 2.59           | 9.69           |  |  |
| 5   | Profit from ordinary activities before finance      | 49.85                  | 53.36          | 42.49          | 172.79         |  |  |
|     | costs and Exceptional Items (3+4)                   |                        |                |                |                |  |  |
| 6   | Finance Cost                                        | 3.25                   | 4.46           | 5.14           | 18.13          |  |  |