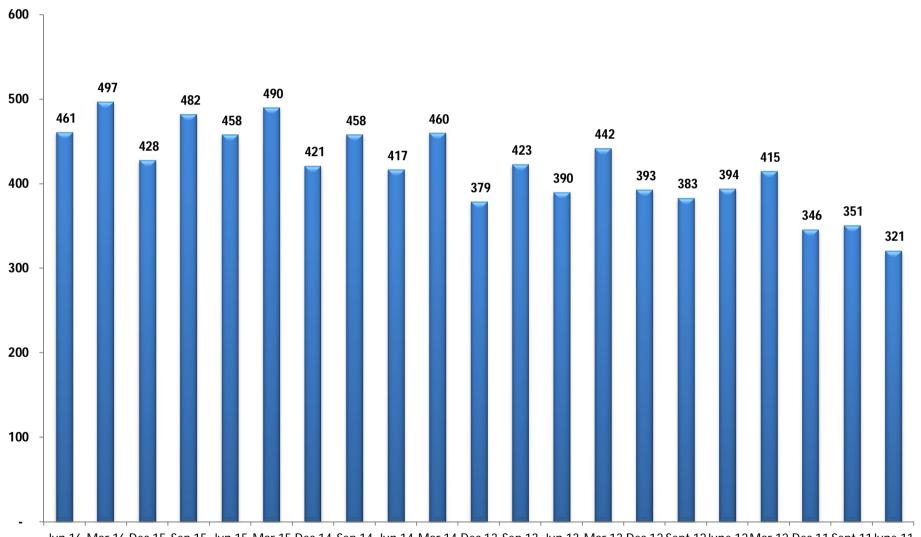

## **Highlights**

| Particulars      | % of Growth compare to corresponding period of P.Y. | % of Growth compare to preceding quarter | Quarter<br>Ended<br>Jun 16 | Quarter<br>Ended<br>Jun 15 | Quarter<br>Ended<br>Mar 16 | Financial Year<br>2015-16 |
|------------------|-----------------------------------------------------|------------------------------------------|----------------------------|----------------------------|----------------------------|---------------------------|
| Turnover - Gross | 1.16%                                               | (7.21%)                                  | 495.77                     | 490.07                     | 534.30                     | 1,991.09                  |
| Turnover - Net   | 1.14%                                               | (7.41%)                                  | 460.67                     | 455.50                     | 497.53                     | 1,857.59                  |
| EBIDT            | 13.51%                                              | (9.78%)                                  | 62.27                      | 54.86                      | 69.02                      | 225.85                    |
| Interest         | (36.77%)                                            | (27.13%)                                 | 3.25                       | 5.14                       | 4.46                       | 18.13                     |
| Depreciation     | 0.40%                                               | (20.69%)                                 | 12.42                      | 12.37                      | 15.66                      | 53.06                     |
| РВТ              | 24.77%                                              | (4.70%)                                  | 46.60                      | 37.35                      | 48.90                      | 154.66                    |
| PAT              | 24.05%                                              | (3.21%)                                  | 31.67                      | 25.53                      | 32.72                      | 104.78                    |