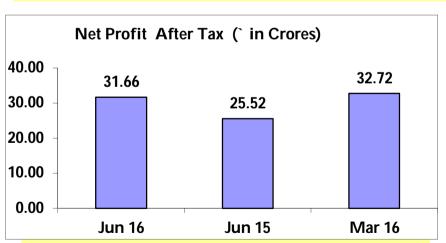

## **Highlights**

| Particulars      | % of Growth compare to corresponding period of P.Y. | % of Growth compare to preceding quarter | Quarter<br>Ended<br>Jun 16 | Quarter<br>Ended<br>Jun 15 | Quarter<br>Ended<br>Mar 16 | Financial Year<br>2015-16 |
|------------------|-----------------------------------------------------|------------------------------------------|----------------------------|----------------------------|----------------------------|---------------------------|
| Turnover - Gross | 1.16%                                               | (7.21%)                                  | 495.77                     | 490.07                     | 534.30                     | 1,991.09                  |
| Turnover - Net   | 1.14%                                               | (7.41%)                                  | 460.67                     | 455.50                     | 497.53                     | 1,857.59                  |
| EBIDT            | 13.51%                                              | (9.78%)                                  | 62.27                      | 54.86                      | 69.02                      | 225.85                    |
| Interest         | (36.77%)                                            | (27.13%)                                 | 3.25                       | 5.14                       | 4.46                       | 18.13                     |
| Depreciation     | 0.40%                                               | (20.69%)                                 | 12.42                      | 12.37                      | 15.66                      | 53.06                     |
| РВТ              | 24.77%                                              | (4.70%)                                  | 46.60                      | 37.35                      | 48.90                      | 154.66                    |
| PAT              | 24.05%                                              | (3.21%)                                  | 31.67                      | 25.53                      | 32.72                      | 104.78                    |