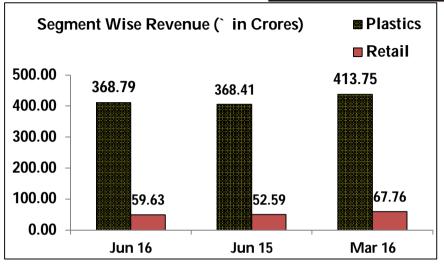

|  |
| 3   | Capital Employed [Segment Assets -Segment |            |                |                |                |  |
|     | (a) Plastics                              | 623.85     | 600.24         | 591.92         | 600.24         |  |
|     | (b) Lifestyle Furniture, Furnishings &    | 66.29      | 64.79          | 73.35          | 64.79          |  |
|     | (c) Unallocable                           | (73.33)    | (79.83)        | (147.82)       | (79.83)        |  |



### **Quarterly Net Sales (Company)**





Jun 16 Mar 16 Dec 15 Sep 15 Jun 15 Mar 15 Dec 14 Sep 14 Jun 14 Mar 14 Dec 13 Sep 13 Jun 13 Mar 13 Dec 12 Sept 12June 12 Mar 12 Dec 11 Sept 11June 11



#### Performance Snapshot (Quarterly)





YoY Growth: 1%

QoQ De-Growth: (7%)



YoY Growth: 14%

QoQ De-Growth: (10%)



Plastics: YoY Growth: 3%; QoQ Growth: 20%

Retail: YoY Growth: 1%; QoQ Growth: 1%



YoY Growth: 24%

QoQ De-Growth: (3%)



## @home Income Statement Summary (Quarterly)



(`in Crores)

|                                 | Quarter (<br>Jun |      | Quarter (<br>Jun ' |      | ded Quarter ended<br>Mar 16 |      | Growth/<br>(De-Growth) Over |        |
|---------------------------------|------------------|------|--------------------|------|-----------------------------|------|-----------------------------|--------|
| Particulars                     | Amt              | %    | Amt                | %    | Amt                         | %    | Jun 15                      | Mar 16 |
| Revenues                        | 464.63           | 100% | 458.09             | 100% | 500.45