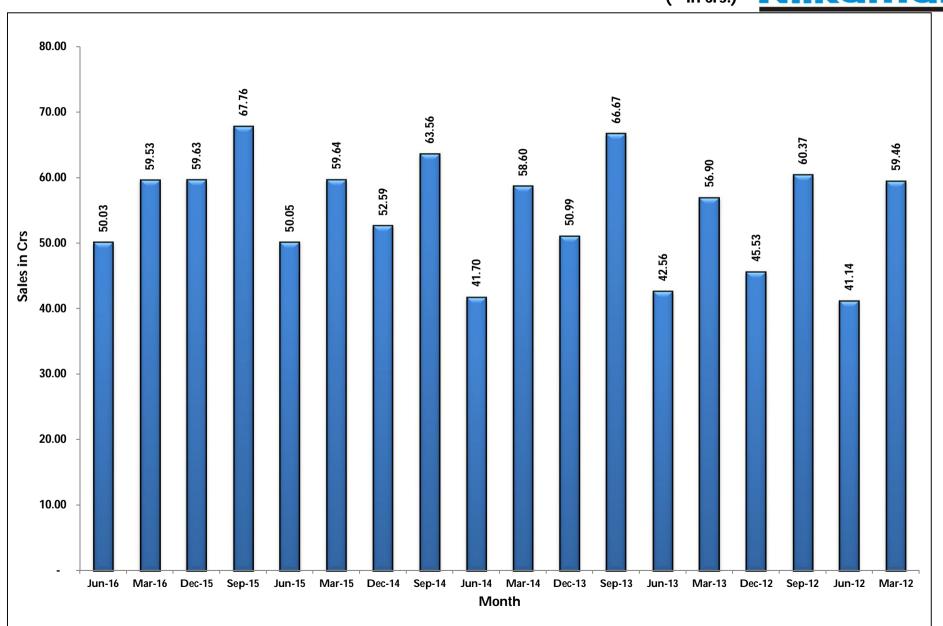

## **Highlights**

| Particulars      | % of Growth compare to corresponding period of P.Y. | % of Growth compare to preceding quarter | Quarter<br>Ended<br>Jun 16 | Quarter<br>Ended<br>Jun 15 | Quarter<br>Ended<br>Mar 16 | Financial Year<br>2015-16 |
|------------------|-----------------------------------------------------|------------------------------------------|----------------------------|----------------------------|----------------------------|---------------------------|
| Turnover - Gross | 1.16%                                               | (7.21%)                                  | 495.77                     | 490.07                     | 534.30                     | 1,991.09                  |
| Turnover - Net   | 1.14%                                               | (7.41%)                                  | 460.67                     | 455.50                     | 497.53                     | 1,857.59                  |
| EBIDT            | 13.51%                                              | (9.78%)                                  | 62.27                      | 54.86                      | 69.02                      | 225.85                    |
| Interest         | (36.77%)                                            | (27.13%)                                 | 3.25                       | 5.14                       | 4.46                       | 18.13                     |
| Depreciation     | 0.40%                                               | (20.69%)                                 | 12.42                      | 12.37                      | 15.66                      | 53.06                     |
| РВТ              | 24.77%                                              | (4.70%)                                  | 46.60                      | 37.35                      | 48.90                      | 154.66                    |
| PAT              | 24.05%                                              | (3.21%)                                  | 31.67                      | 25.53                      | 32.72                      | 104.78                    |

## **Performance Snapshot**

(`in Crores)

|     | ( in Crores)                                        |                        |                |                |                |  |  |
|-----|-----------------------------------------------------|------------------------|----------------|----------------|----------------|--|--|
| Sr. | Particulars                                         | Particulars Standalone |                |                |                |  |  |
| No  |                                                     | Quarter                | Quarter        | Quarter        | Previous Year  |  |  |
|     |                                                     | Ended                  | Ended          | Ended          | ended          |  |  |
|     |                                                     | 30/06/2016             | 31/03/2016     | 30/06/2015     | 31/03/2016     |  |  |
|     |                                                     |                        | Unaudited      | Unaudited      | Unaudited      |  |  |
|     |                                                     | Unaudited              | (Refer note 1) | (Refer note 1) | (Refer note 1) |  |  |
| 1   | Income From Operations                              |                        |                |                |                |  |  |
|     | (a) Net Sales / Incomes from Operations             | 493.33                 | 531.51         | 488.25         | 1,980.96       |  |  |
|     | (Net of Excise Duty)                                |                        |                |                |                |  |  |
|     | (b) Other Operating Income                          | 2.44                   | 2.79           | 2.47           | 10.13          |  |  |
|     | Total Income from operations (net)                  | 495.78                 | 534.30         | 490.72         | 1,991.09       |  |  |
| 2   | Expenses                                            |                        |                |                |                |  |  |
|     | (a) Cost of materials consumed                      | 178.09                 | 161.38         | 193.67         | 647.81         |  |  |
|     | (b) Purchase of stock-in-trade                      | 104.95                 | 95.32          | 104.72         | 437.45         |  |  |
|     | (c) Changes in inventories of finished goods, work- | (25.35)                | 27.05          | (28.73)        | (14.54)        |  |  |
|     | in-progress and stock-in-trade                      |                        |                |                |                |  |  |
|     | (d) Excise duty (Refer note 3)                      | 35.11                  | 36.76          | 35.22          | 133.49         |  |  |
|     | (e) Employee benefits expense                       | 36.93                  | 34.36          | 31.28          | 134.62         |  |  |
|     | (f) Depreciation and amortisation expense           | 12.42                  | 15.66          | 12.37          | 53.06          |  |  |
|     | (g) Other expenses                                  | 107.74                 | 113.32         | 102.29         | 436.08         |  |  |
|     | Total Expensees                                     | 449.89                 | 483.85         | 450.82         | 1,827.99       |  |  |
| 3   | Profit from Operations before Other income,         | 45.89                  | 50.44          | 39.90          | 163.10         |  |  |
|     | Finance Cost and Exceptional Items (1-2)            |                        |                |                |                |  |  |
| 4   | Other Income                                        | 3.96                   | 2.92           | 2.59           | 9.69           |  |  |
| 5   | Profit from ordinary activities before finance      | 49.85                  | 53.36          | 42.49          | 172.79         |  |  |
|     | costs and Exceptional Items (3+4)                   |                        |                |                |                |  |  |
| 6   | Finance Cost                                        | 3.25                   | 4.46           | 5.14           | 18.13          |  |  |