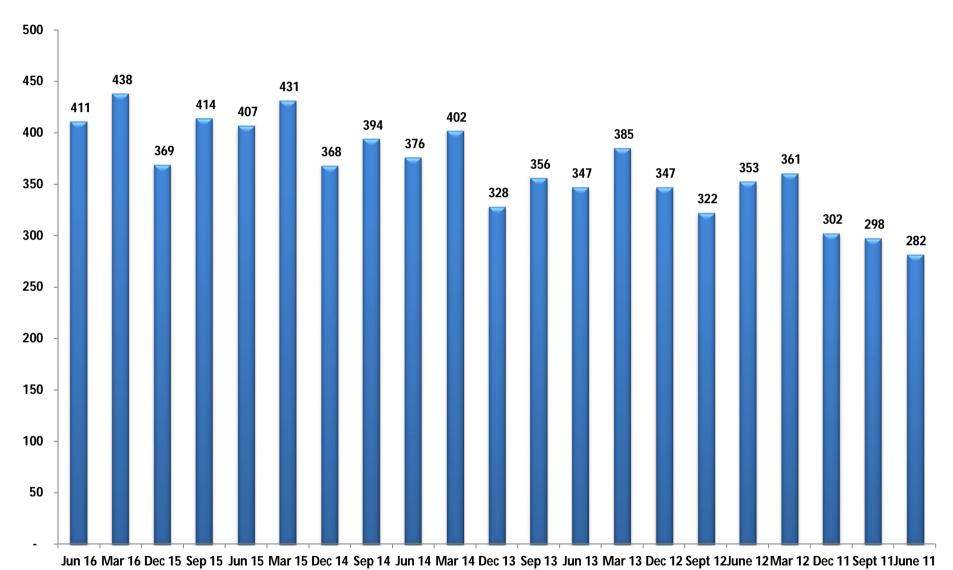

## **Highlights**

| Particulars      | % of Growth compare to corresponding period of P.Y. | % of Growth compare to preceding quarter | Quarter<br>Ended<br>Jun 16 | Quarter<br>Ended<br>Jun 15 | Quarter<br>Ended<br>Mar 16 | Financial Year<br>2015-16 |
|------------------|-----------------------------------------------------|------------------------------------------|----------------------------|----------------------------|----------------------------|---------------------------|
| Turnover - Gross | 1.16%                                               | (7.21%)                                  | 495.77                     | 490.07                     | 534.30                     | 1,991.09                  |
| Turnover - Net   | 1.14%                                               | (7.41%)                                  | 460.67                     | 455.50                     | 497.53                     | 1,857.59                  |
| EBIDT            | 13.51%                                              | (9.78%)                                  | 62.27                      | 54.86                      | 69.02                      | 225.85                    |
| Interest         | (36.77%)                                            | (27.13%)                                 | 3.25                       | 5.14                       | 4.46                       | 18.13                     |
| Depreciation     | 0.40%                                               | (20.69%)                                 | 12.42                      | 12.37                      | 15.66                      | 53.06                     |
| РВТ              | 24.77%                                              | (4.70%)                                  | 46.60                      | 37.35                      | 48.90                      | 154.66                    |
| PAT              | 24.05%                                              | (3.21%)                                  | 31.67                      | 25.53                      | 32.72                      | 104.78                    |