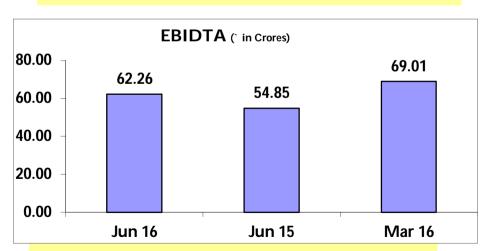

## **Highlights**

| Particulars      | % of Growth compare to corresponding period of P.Y. | % of Growth compare to preceding quarter | Quarter<br>Ended<br>Jun 16 | Quarter<br>Ended<br>Jun 15 | Quarter<br>Ended<br>Mar 16 | Financial Year<br>2015-16 |
|------------------|-----------------------------------------------------|------------------------------------------|----------------------------|----------------------------|----------------------------|---------------------------|
| Turnover - Gross | 1.16%                                               | (7.21%)                                  | 495.77                     | 490.07                     | 534.30                     | 1,991.09                  |
| Turnover - Net   | 1.14%                                               | (7.41%)                                  | 460.67                     | 455.50                     | 497.53                     | 1,857.59                  |
| EBIDT            | 13.51%                                              | (9.78%)                                  | 62.27                      | 54.86                      | 69.02                      | 225.85                    |
| Interest         | (36.77%)                                            | (27.13%)                                 | 3.25                       | 5.14                       | 4.46                       | 18.13                     |
| Depreciation     | 0.40%                                               | (20.69%)                                 | 12.42                      | 12.37                      | 15.66                      | 53.06                     |
| РВТ              | 24.77%                                              | (4.70%)                                  | 46.60                      | 37.35                      | 48.90                      | 154.66                    |
| PAT              | 24.05%                                              | (3.21%)                                  | 31.67                      | 25.53                      | 32.72                      | 104.78                    |