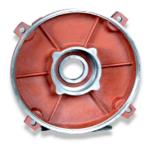

# BODY (B3 & B5)

**B3 FOOT BODY** 

**B5 ROUND BODY** 

### **BODY**

| FRAME SIZE          | BORE SIZE          | FOR HP      |
|---------------------|--------------------|-------------|
| 71 FRAME B3 & B5    | 105 MM             | 0.25 - 0.75 |
| 80 FRAME B3 & B5    | 126 MM             | 0.5 - 1.5   |
| 90 S FRAME B3 & B5  | 140 MM             | 0.5 - 2     |
| 90 L FRAME B3 & B5  | 140 MM             | 0.75 - 3    |
| 100 FRAME B3 & B5   | 150 MM<br>165 MM   | 1 - 5       |
| 112 FRAME B3 & B5   | 170 MM<br>180 MM   | 2 - 7.5     |
| 132 S FRAME B3 & B5 | 200 MM<br>210 MM   | 3 - 10      |
| 132 M FRAME B3 & B5 | 210 MM             | 4 - 12.5    |
| 160 M FRAME B3 & B5 | 240 MM<br>241.3 MM | 5 - 20      |
| 160 L FRAME B3 & B5 | 240 MM<br>241.3 MM | 10 - 25     |
| 180 FRAME B3 & B5   | 300 MM             | 15 - 30     |
| 200 FRAME B3 & B5   | 300 MM             | 20 - 50     |