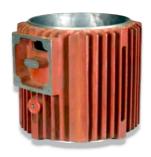

# BODY (B3 & B5)

**B3 FOOT BODY** 

**B5 ROUND BODY** 

### **BODY**

| FRAME SIZE          | BORE SIZE          | FOR HP      |
|---------------------|--------------------|-------------|
| 71 FRAME B3 & B5    | 105 MM             | 0.25 - 0.75 |
| 80 FRAME B3 & B5    | 126 MM             | 0.5 - 1.5   |
| 90 S FRAME B3 & B5  | 140 MM             | 0.5 - 2     |
| 90 L FRAME B3 & B5  | 140 MM             | 0.75 - 3    |
| 100 FRAME B3 & B5   | 150 MM<br>165 MM   | 1 - 5       |
| 112 FRAME B3 & B5   | 170 MM<br>180 MM   | 2 - 7.5     |
| 132 S FRAME B3 & B5 | 200 MM<br>210 MM   | 3 - 10      |
| 132 M FRAME B3 & B5 | 210 MM             | 4 - 12.5    |
| 160 M FRAME B3 & B5 | 240 MM<br>241.3 MM | 5 - 20      |
| 160 L FRAME B3 & B5 | 240 MM<br>241.3 MM | 10 - 25     |
| 180 FRAME B3 & B5   | 300 MM             | 15 - 30     |
| 200 FRAME B3 & B5   | 300 MM             | 20 - 50     |

#### **IMPORTANTS**:

- FRAME SIZE Measurement from Center Hole of Body to Foot (In mm)
- · S Small Body in Length
- · M Medium Body in Length
- · L Large Body in Length
- · Bore Size Center Measurement of Body