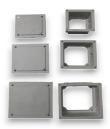

### **TERMINAL BOX**

| SIZE                | FOR FRAME SIZE        |  |
|---------------------|-----------------------|--|
| LIGHT TERMINAL BOX  | 71, 80, 90S, 90L      |  |
| MEDIUM TERMINAL BOX | 100, 112, 1325        |  |
| HEAVY TERMINAL BOX  | 132M, 160M, 160L, 180 |  |