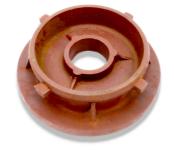

## **ENDSEAL/FLANGE**

**ENDSEAL** 

**FLANGE** 

#### **ENDSEAL AND FLANGE**

| FOR THREE PHASE BODY       | FOR SINGLE PHASE BODY | BRAKE MOTOR       |
|----------------------------|-----------------------|-------------------|
| 71 FRAME ENDSEAL & FLANGE  | -                     | -                 |
| 80 FRAME ENDSEAL & FLANGE  | 80 FRAME ENDSEAL      | 80 FRAME ENDSEAL  |
| 90 FRAME ENDSEAL & FLANGE  | 90 FRAME ENDSEAL      | 90 FRAME ENDSEAL  |
| 100 FRAME ENDSEAL & FLANGE | 100 FRAME ENDSEAL     | 100 FRAME ENDSEAL |
| 112 FRAME ENDSEAL & FLANGE | 112 FRAME ENDSEAL     | 112 FRAME ENDSEAL |
| 132 FRAME ENDSEAL & FLANGE | -                     | -                 |
| 160 FRAME ENDSEAL & FLANGE | -                     | -                 |
| 180 FRAME ENDSEAL & FLANGE | -                     | -                 |