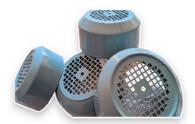

# BODY (B3 & B5)

**B3 FOOT BODY** 

**B5 ROUND BODY** 

## **ENDSEAL/FLANGE**

**ENDSEAL** 

**FLANGE** 