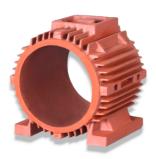

# BODY (B3 & B5)

**B3 FOOT BODY** 

**B5 ROUND BODY** 

### **BODY**

| FRAME SIZE          | BORE SIZE          | FOR HP      |
|---------------------|--------------------|-------------|
| 71 FRAME B3 & B5    | 105 MM             | 0.25 - 0.75 |
| 80 FRAME B3 & B5    | 126 MM             | 0.5 - 1.5   |
| 90 S FRAME B3 & B5  | 140 MM             | 0.5 - 2     |
| 90 L FRAME B3 & B5  | 140 MM             | 0.75 - 3    |
| 100 FRAME B3 & B5   | 150 MM<br>165 MM   | 1 - 5       |
| 112 FRAME B3 & B5   | 170 MM<br>180 MM   | 2 - 7.5     |
| 132 S FRAME B3 & B5 | 200 MM<br>210 MM   | 3 - 10      |
| 132 M FRAME B3 & B5 | 210 MM             | 4 - 12.5    |
| 160 M FRAME B3 & B5 | 240 MM<br>241.3 MM | 5 - 20      |
| 160 L FRAME B3 & B5 | 240 MM<br>241.3 MM | 10 - 25     |
| 180 FRAME B3 & B5   | 300 MM             | 15 - 30     |
| 200 FRAME B3 & B5   | 300 MM             | 20 - 50     |

#### **IMPORTANTS**:

- FRAME SIZE Measurement from Center Hole of Body to Foot (In mm)
- · S Small Body in Length
- · M Medium Body in Length
- · L Large Body in Length
- · Bore Size Center Measurement of Body