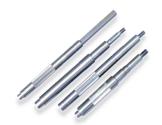

# SHAFT / TERMINAL BOX / FAN COVER

### **SHAFT**

| FRAME SIZE        |  |  |
|-------------------|--|--|
| 71 FRAME SHAFT    |  |  |
| 80 FRAME SHAFT    |  |  |
| 90 S FRAME SHAFT  |  |  |
| 90 L FRAME SHAFT  |  |  |
| 100 FRAME SHAFT   |  |  |
| 112 FRAME SHAFT   |  |  |
| 132 S FRAME SHAFT |  |  |
| 132 M FRAME SHAFT |  |  |
| 160 M FRAME SHAFT |  |  |
| 160 L FRAME SHAFT |  |  |
| 180 FRAME SHAFT   |  |  |
| 200 FRAME SHAFT   |  |  |

#### **IMPORTANTS**:

 Shaft are same for B3 (Foot Body) & B5 (Round Body).