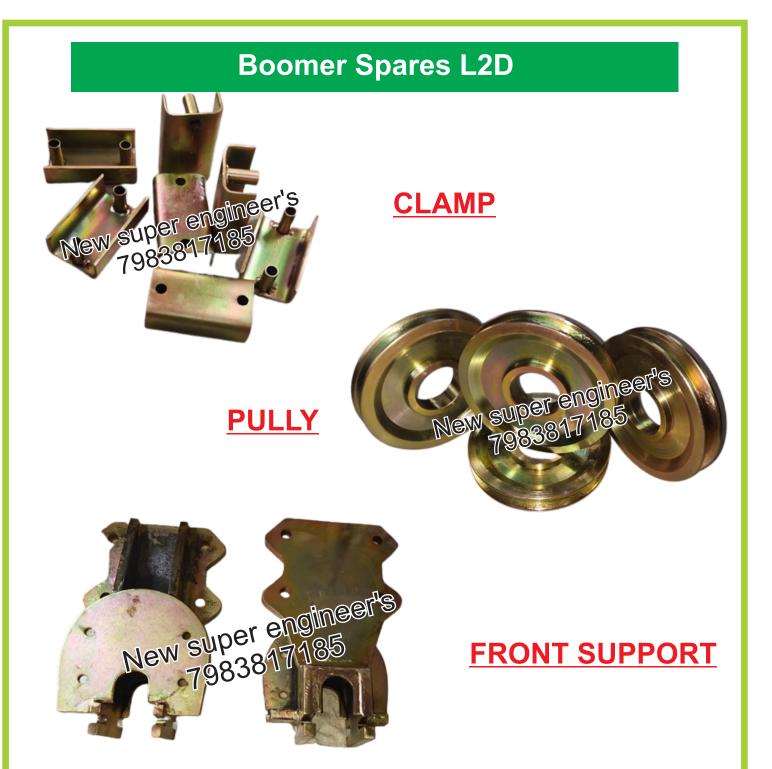

# NEW SUPER ENGINEER

# **MANUFACTURER & SUPPLIER OF**

- Machinery Parts
- Hydro Electric Power Project
- Dry Shotcrete Machine
- Wet Shotcrete Machine
- Grout Pump, Collodial Grout Pump
- Concrete Pipe Line
- Gantry & Gantry Part
- Rubber Goods, Hose Development Items Etc.

New super engineer's 7983817185





#### **DAIPHRAM**

New super engineer's 7983817185

#### **SLIDEBAR**



New super engineer's 7983817185

**PULLY HOSE DRUM** 



#### **HOSE DRUM**

#### DAWEL



# New super engineer's 7983817185





7983817185



# **CRADLE PLATE**



### **PULL ROPE**







New super engineer's 7983817185



# **PROFILE**

#### **SLIDE PIECE**





# **PIPE CLEANING BALL**

# **SPRING LOCK**



Add.: Mela Ghughal, Eid Gah Road, Near Bhero Mandir Saharanpur - 247001 (Uttar Pradesh) Email.: newsuperengineers120@gmail.com Contact No.: 7983817185