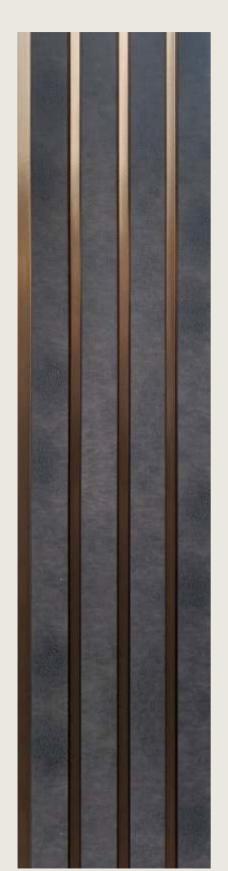

UR-7008 | SIZE 8'X8" VENEER

Touch of elegance

UR-7009 | SIZE 8'X8" VENEER

UR-7010 | SIZE 8'X8" VENEER

- Strong Bonding Water Resistant Ourable
- Heat Resistant Fast Dry High Spread Ability

Space that defines the class