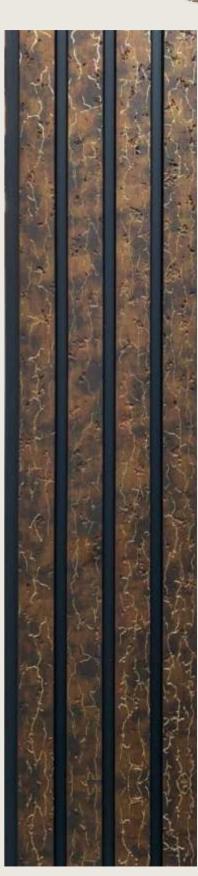

- Strong Bonding Water Resistant Ourable
- Heat Resistant Fast Dry High Spread Ability

Touch of lavish wood

UR-7012 | SIZE 8'X8"

UR-7013 | SIZE 8'X8" LEATHER

- Strong Bonding Water Resistant Ourable

Design that stay with you for ages...