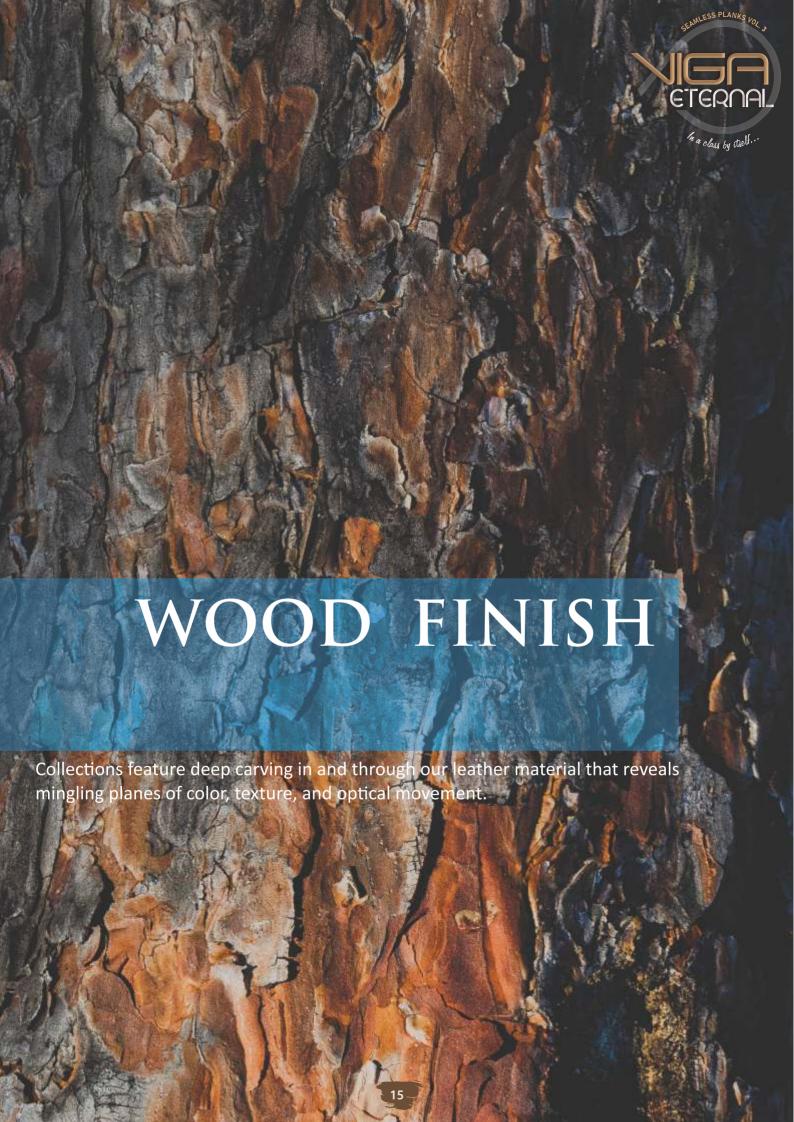

#### WOOD

Pg. 16 12. UR-7006

UR-7004 | SIZE 8'X8" FABRIC

UR-7014 | SIZE 8'X8" FABRIC

UR-7015 | SIZE 8'X8" FABRIC

Imprints of nature beauty

Bringing back excellence...

UR-7005 | SIZE 8'X8"

UR-7006 | SIZE 8'X8" WOOD

WOOD