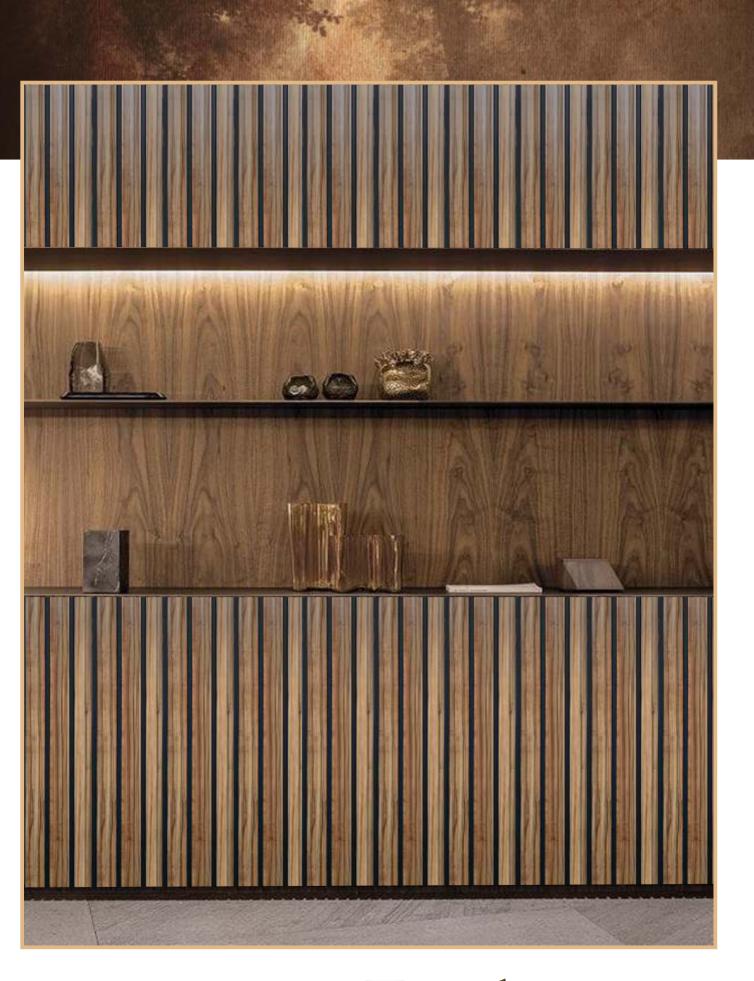

UR-7008 | SIZE 8'X8" VENEER

Touch of elegance

UR-7009 | SIZE 8'X8" VENEER

UR-7010 | SIZE 8'X8" VENEER

- Strong Bonding Water Resistant Ourable
- Heat Resistant Fast Dry High Spread Ability

Space that defines the class