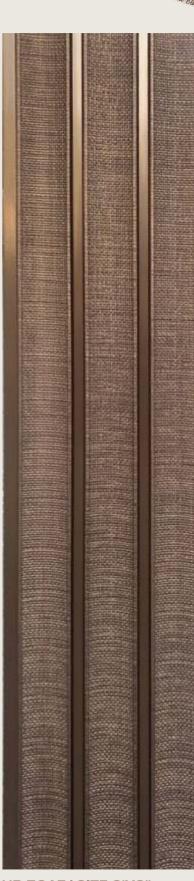

UR-7004 | SIZE 8'X8" FABRIC

UR-7014 | SIZE 8'X8" FABRIC

UR-7015 | SIZE 8'X8" FABRIC

Imprints of nature beauty

Bringing back excellence...

UR-7005 | SIZE 8'X8"

UR-7006 | SIZE 8'X8" WOOD

WOOD