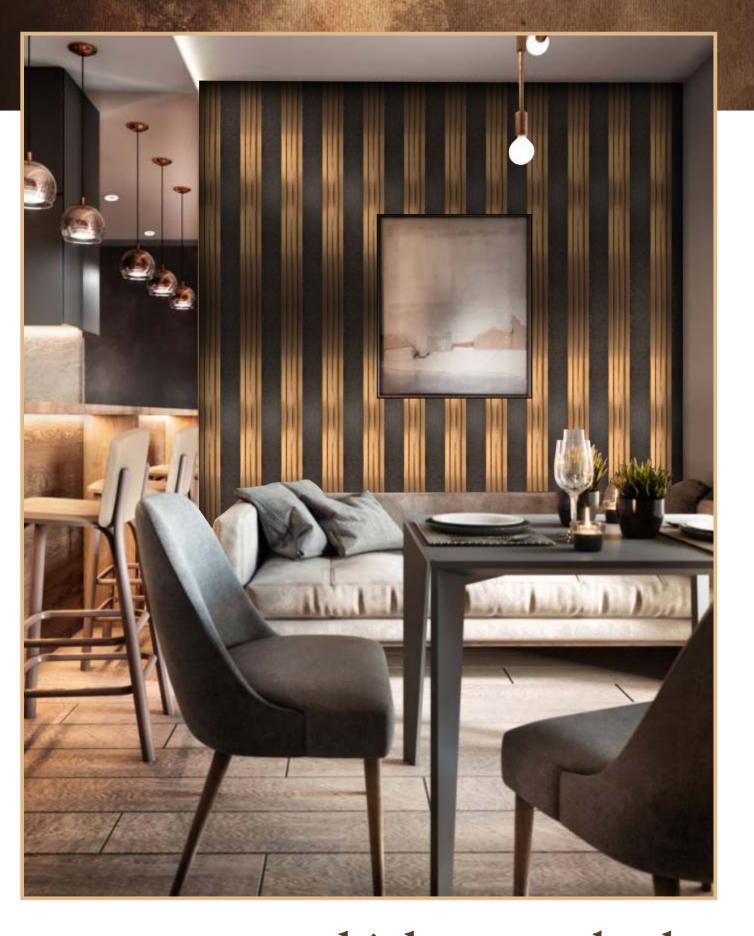

UR-7008 | SIZE 8'X8" VENEER

Touch of elegance

UR-7009 | SIZE 8'X8" VENEER

UR-7010 | SIZE 8'X8" VENEER

- Strong Bonding Water Resistant Ourable
- Heat Resistant Fast Dry High Spread Ability

Space that defines the class