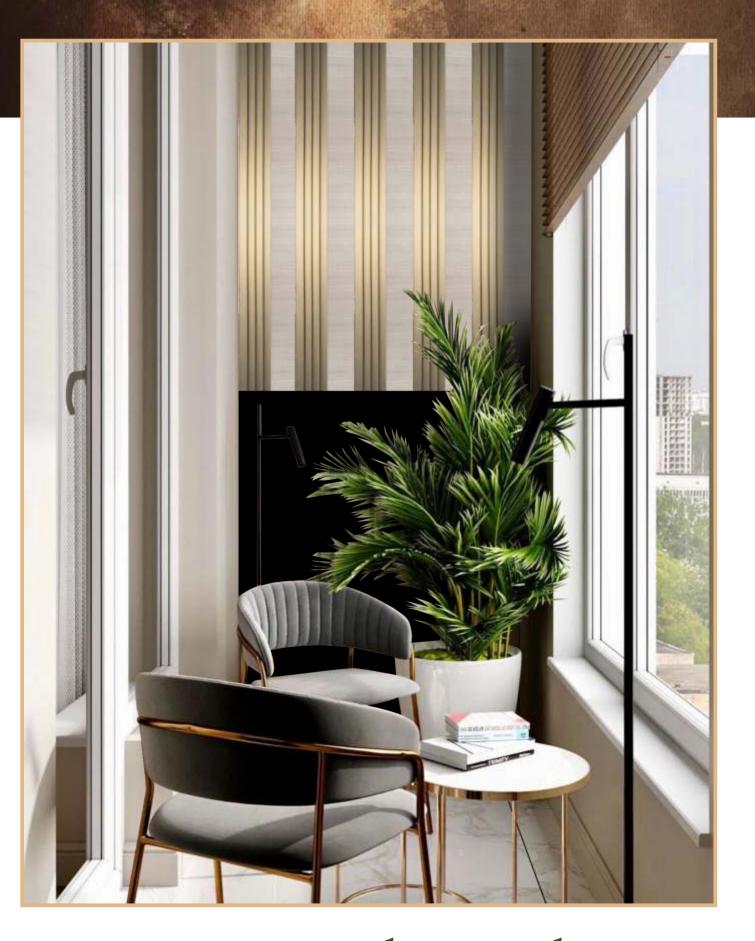

Ourable
- Heat Resistant Fast Dry High Spread Ability



Space that defines the class













UR-7004 | SIZE 8'X8" FABRIC



UR-7014 | SIZE 8'X8" FABRIC



UR-7015 | SIZE 8'X8" FABRIC





Imprints of nature beauty







Bringing back excellence...



UR-7005 | SIZE 8'X8"













UR-7006 | SIZE 8'X8" WOOD



WOOD



- Strong Bonding Water Resistant Ourable
- Heat Resistant Fast Dry High Spread Ability





Touch of lavish wood













UR-7012 | SIZE 8'X8"



UR-7013 | SIZE 8'X8" LEATHER



- Strong Bonding Water Resistant Ourable



Design that stay with you for ages...











UR-8001 | SIZE 8'X8" VENEER



UR-8009 | SIZE 8'X8" VENEER



Veneer Finish



An integration of beauty...











UR-8003 | SIZE 8'X8" FABRIC



UR-8004 | SIZE 8'X8" FABRIC



Fabric Finish



Design which love to observe...











UR-8005 | SIZE 8'X8" STONE



UR-8006 | SIZE 8'X8" STONE





Feel the magic of new surface trends...









UR-8008 | SIZE 8'X8" STONE



UR-8014 | SIZE 8'X8" STONE



Strong Bonding Water Resistant Ourable



Smile of nature...













UR-8002 | SIZE 8'X8" WOOD



UR-8010 | SIZE 8'X8" WOOD



Wood Finish-



Glorious look...

















UR-8012 | SIZE 8'X8"



UR-8013 | SIZE 8'X8"



Creating a higher standard...













UR-8007 | SIZE 8'X8" TRAVERTINO



UR-8015 | SIZE 8'X8"



Travertino Finish



Mode of Luxurious...















UR-9002 | SIZE 8'X8"



UR-9003 | SIZE 8'X8"



Let nature come alive in your home...









UR-9009 | SIZE 8'X8" VENEER



UR-9012 | SIZE 8'X8" VENEER



UR-9016 | SIZE 8'X8" VENEER



Lets ho