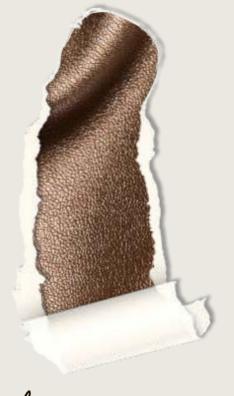

- Strong Bonding Water Resistant Ourable
- Heat Resistant Fast Dry High Spread Ability

Touch of lavish wood

UR-7012 | SIZE 8'X8"

UR-7013 | SIZE 8'X8" LEATHER

- Strong Bonding Water Resistant Ourable

Design that stay with you for ages...