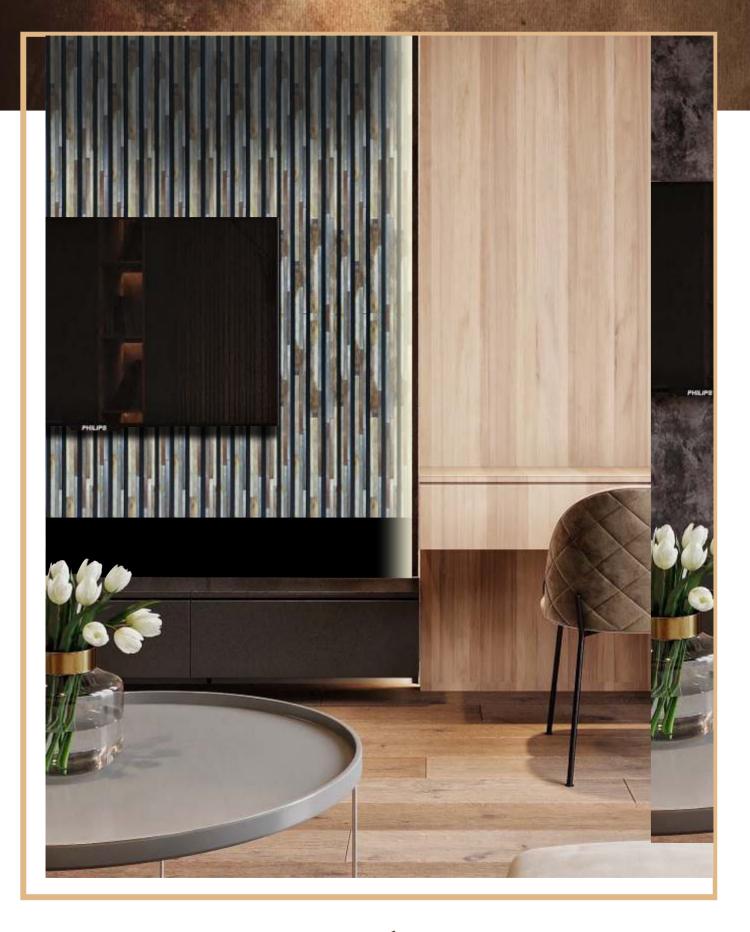

UR-7008 | SIZE 8'X8" VENEER

Touch of elegance

UR-7009 | SIZE 8'X8" VENEER

UR-7010 | SIZE 8'X8" VENEER

- Strong Bonding Water Resistant Ourable
- Heat Resistant Fast Dry High Spread Ability

Space that defines the class