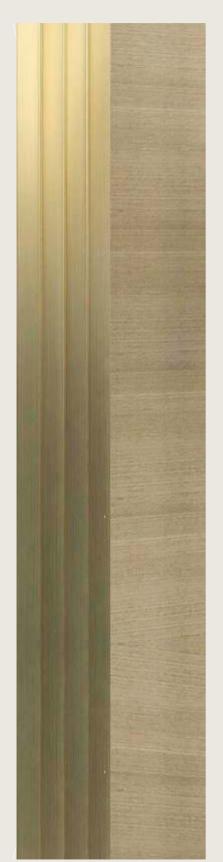

UR-7008 | SIZE 8'X8" VENEER

Touch of elegance

UR-7009 | SIZE 8'X8" VENEER

UR-7010 | SIZE 8'X8" VENEER

- Strong Bonding Water Resistant Ourable
- Heat Resistant Fast Dry High Spread Ability

Space that defines the class