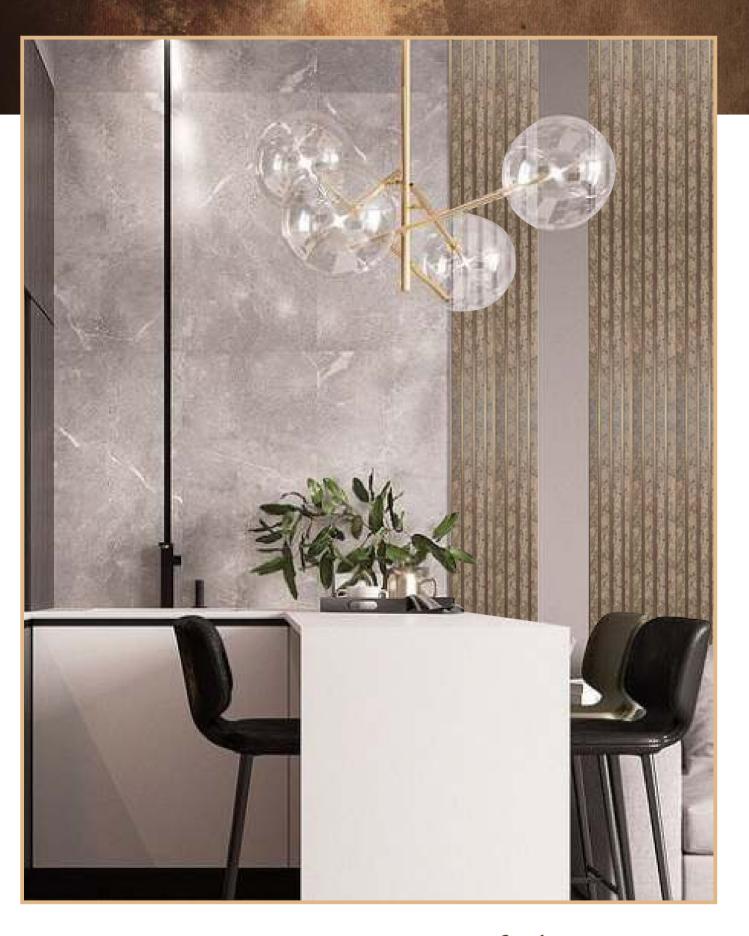

'X8"



UR-8013 | SIZE 8'X8"



Creating a higher standard...













UR-8007 | SIZE 8'X8" TRAVERTINO



UR-8015 | SIZE 8'X8"



Travertino Finish



Mode of Luxurious...















UR-9002 | SIZE 8'X8"



UR-9003 | SIZE 8'X8"



Let nature come alive in your home...









UR-9009 | SIZE 8'X8" VENEER



UR-9012 | SIZE 8'X8" VENEER



UR-9016 | SIZE 8'X8" VENEER



Lets home speak own beauty...







STONE







STONE



Reveals a new personality...











UR-9010 | SIZE 8'X8" WOOD



UR-9011 | SIZE 8'X8" WOOD



UR-9013 | SIZE 8'X8" WOOD



Explore the greatness...













UR-9014 | SIZE 8'X8" LEATHER



UR-9015 | SIZE 8'X8" LEATHER



Ceather Finish



Turn your version into reality...











UR-9004 | SIZE 8'X8"



UR-9005 | SIZE 8'X8"



UR-9017 | SIZE 8'X8"



Blissful colours for peaceful space...



For love of wood



UR-9018 | SIZE 8'X8"





## OUR OTHER PRODUCTS

Plywood | Veneers | Laminates | Fluted Planks
Acrylic Mirror | Wall Panels | SS Profiles
Alabaster Sheets | Wooden Luvers | Exterior Clads