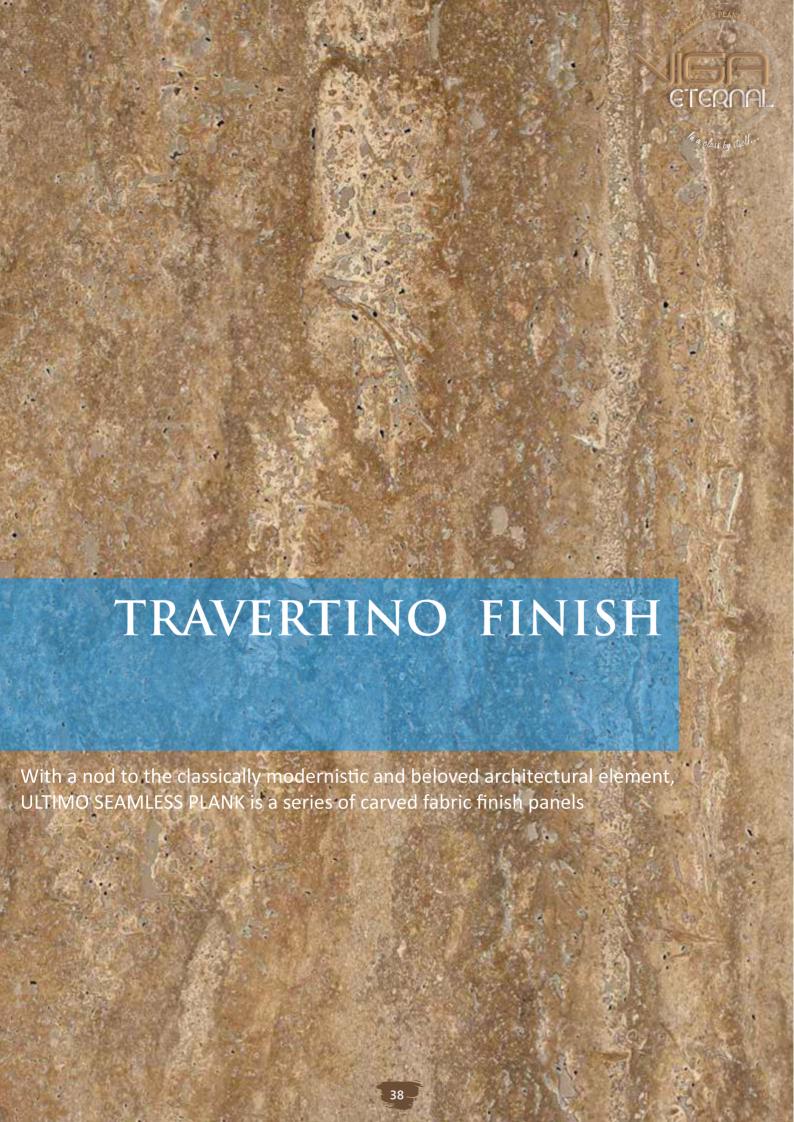

UR-7008 | SIZE 8'X8" VENEER

Touch of elegance

UR-7009 | SIZE 8'X8" VENEER

UR-7010 | SIZE 8'X8" VENEER

- Strong Bonding Water Resistant Ourable
- Heat Resistant Fast Dry High Spread Ability

Space that defines the class