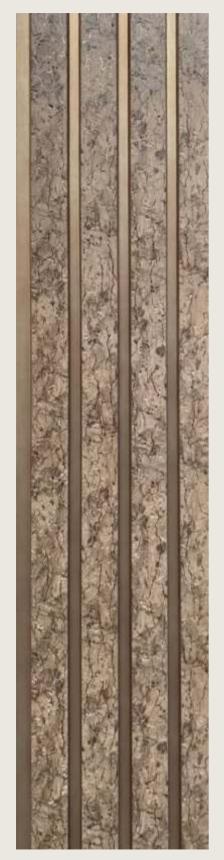

UR-7008 | SIZE 8'X8" VENEER

Touch of elegance

UR-7009 | SIZE 8'X8" VENEER

UR-7010 | SIZE 8'X8" VENEER

- Strong Bonding Water Resistant Ourable
- Heat Resistant Fast Dry High Spread Ability

Space that defines the class