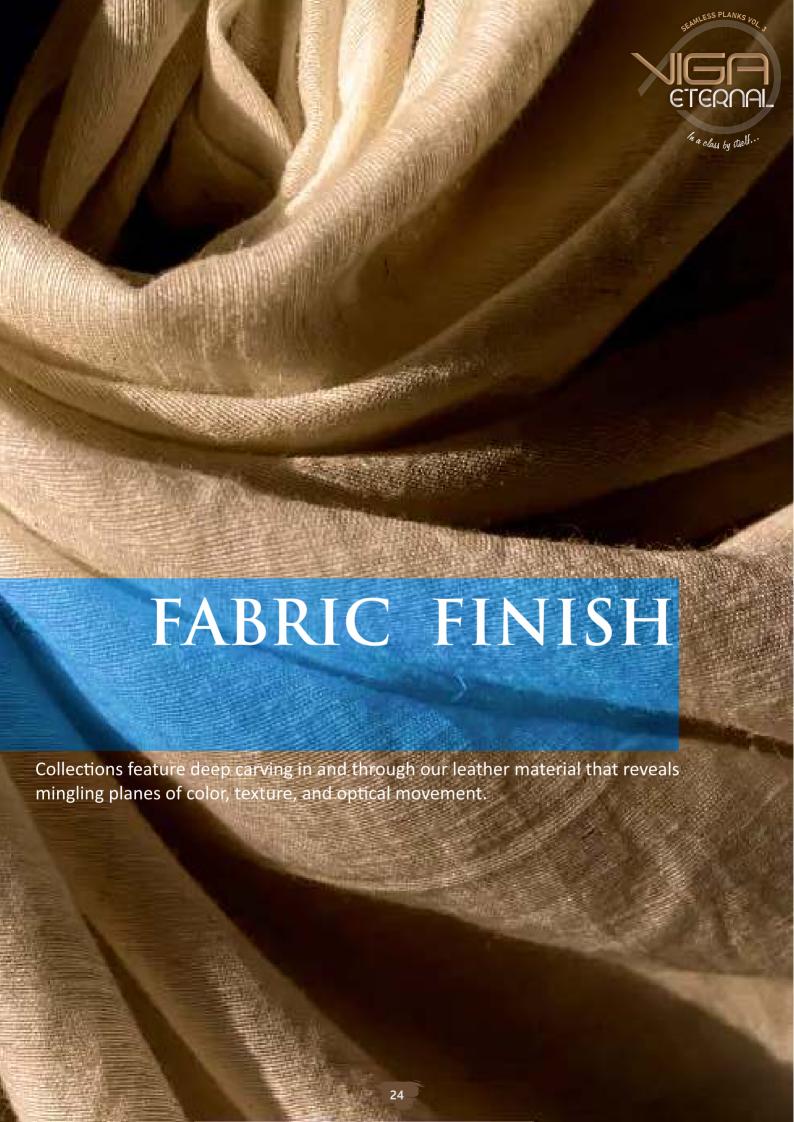

#### FABRIC

Pg. 11 8. UR-7004 9. UR-7014 10. UR-7015

UR-7004 | SIZE 8'X8" FABRIC

UR-7014 | SIZE 8'X8" FABRIC

UR-7015 | SIZE 8'X8" FABRIC

Imprints of nature beauty

Bringing back excellence...

UR-7005 | SIZE 8'X8"

UR-7006 | SIZE 8'X8" WOOD

WOOD