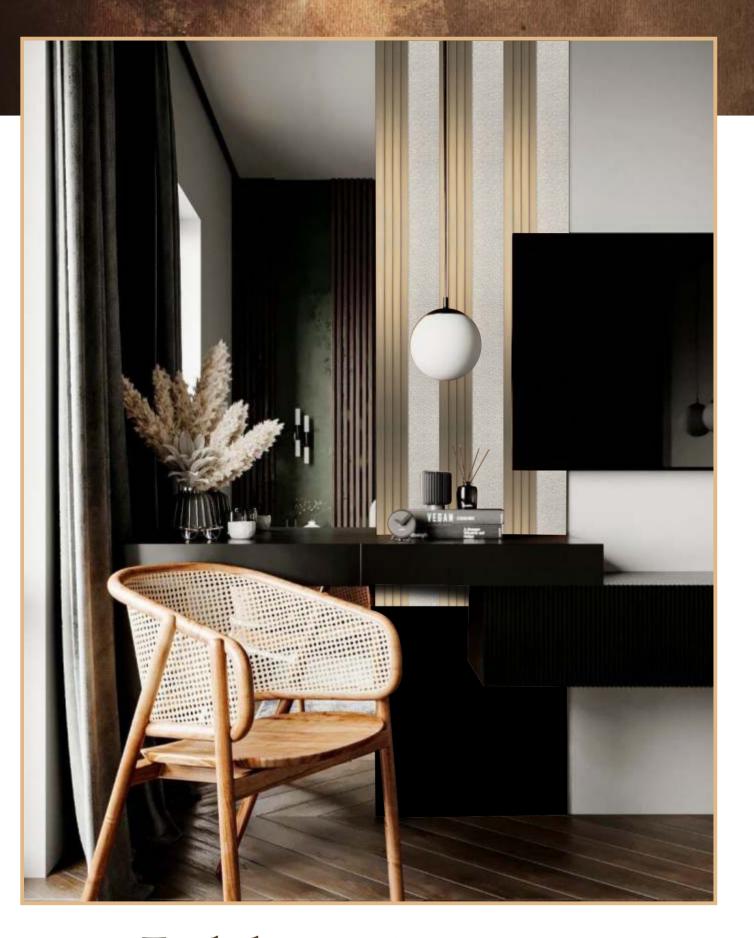

UR-7008 | SIZE 8'X8" VENEER

Touch of elegance

UR-7009 | SIZE 8'X8" VENEER

UR-7010 | SIZE 8'X8" VENEER

- Strong Bonding Water Resistant Ourable
- Heat Resistant Fast Dry High Spread Ability

Space that defines the class