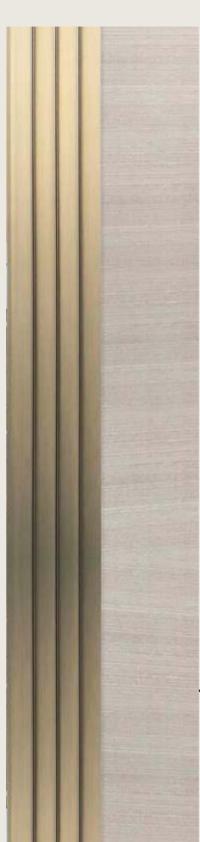

UR-7008 | SIZE 8'X8" VENEER

Touch of elegance

UR-7009 | SIZE 8'X8" VENEER

UR-7010 | SIZE 8'X8" VENEER

- Strong Bonding Water Resistant Ourable
- Heat Resistant Fast Dry High Spread Ability

Space that defines the class