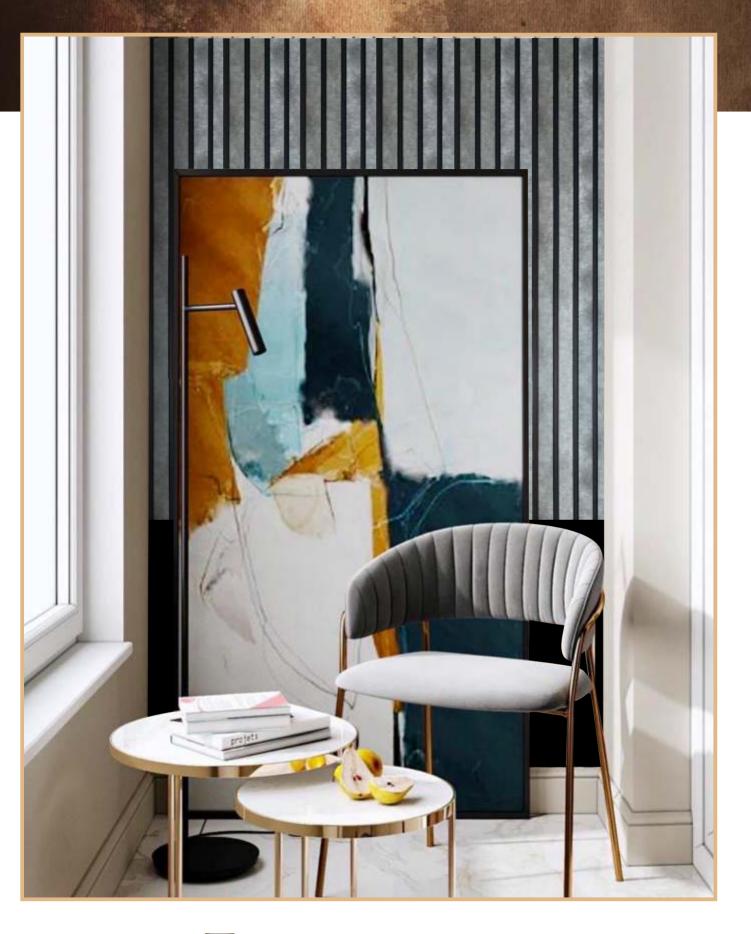

UR-7008 | SIZE 8'X8" VENEER

Touch of elegance

UR-7009 | SIZE 8'X8" VENEER

UR-7010 | SIZE 8'X8" VENEER

- Strong Bonding Water Resistant Ourable
- Heat Resistant Fast Dry High Spread Ability

Space that defines the class