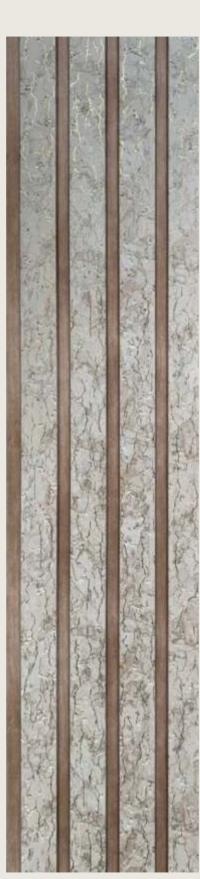

UR-7004 | SIZE 8'X8" FABRIC

UR-7014 | SIZE 8'X8" FABRIC

UR-7015 | SIZE 8'X8" FABRIC

Imprints of nature beauty

Bringing back excellence...

UR-7005 | SIZE 8'X8"

UR-7006 | SIZE 8'X8" WOOD

WOOD