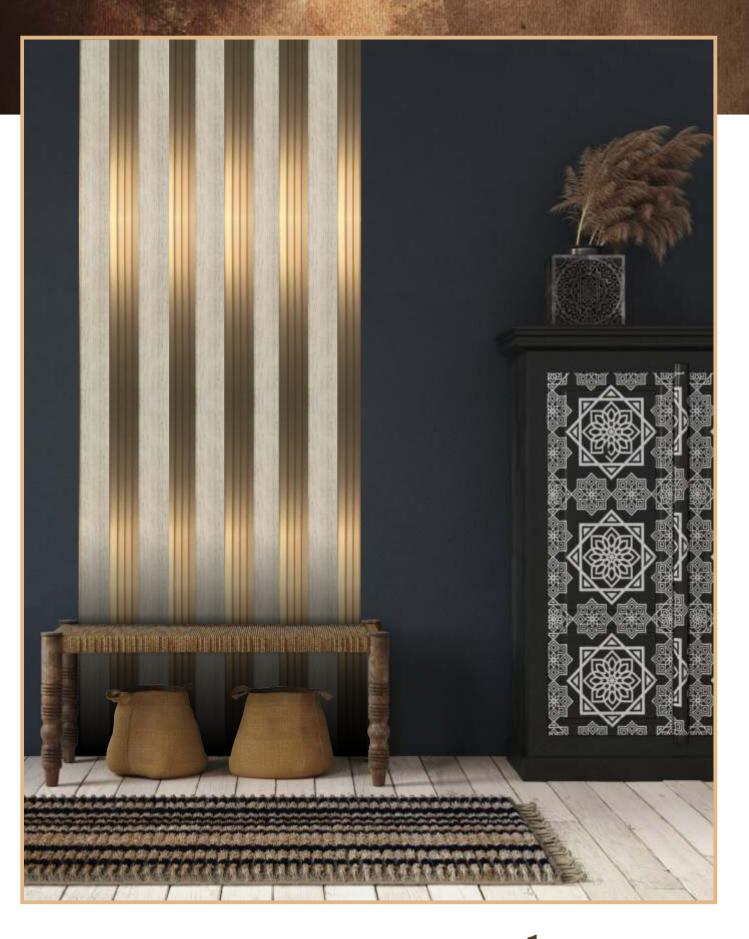

UR-7008 | SIZE 8'X8" VENEER

Touch of elegance

UR-7009 | SIZE 8'X8" VENEER

UR-7010 | SIZE 8'X8" VENEER

- Strong Bonding Water Resistant Ourable
- Heat Resistant Fast Dry High Spread Ability

Space that defines the class