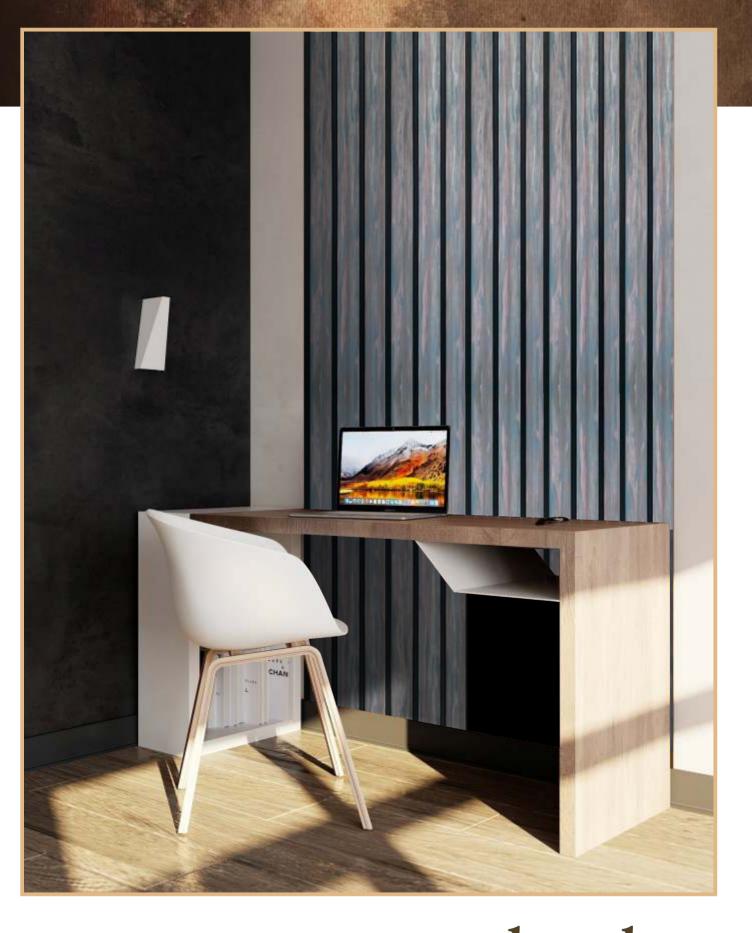

UR-7008 | SIZE 8'X8" VENEER

Touch of elegance

UR-7009 | SIZE 8'X8" VENEER

UR-7010 | SIZE 8'X8" VENEER

- Strong Bonding Water Resistant Ourable
- Heat Resistant Fast Dry High Spread Ability

Space that defines the class