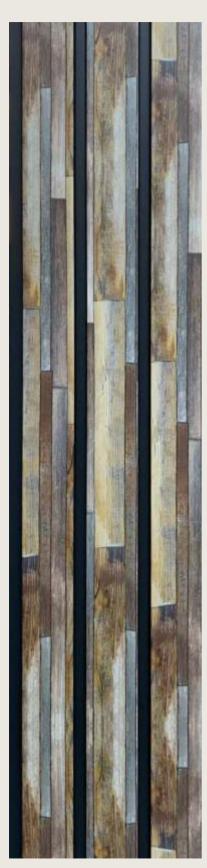

#### WOOD

Pg. 16 12. UR-7006

UR-7004 | SIZE 8'X8" FABRIC

UR-7014 | SIZE 8'X8" FABRIC

UR-7015 | SIZE 8'X8" FABRIC

Imprints of nature beauty

Bringing back excellence...

UR-7005 | SIZE 8'X8"

UR-7006 | SIZE 8'X8" WOOD

WOOD