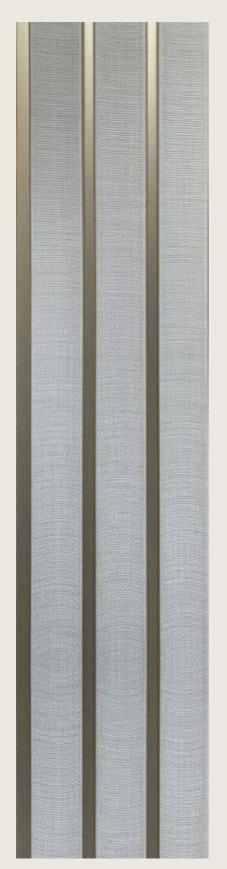

#### **VENEER**

Pg. 06 3. UR-7003 4. UR-7007 5. UR-7008

Pg. 08 6. UR-7009 7. UR-7010

UR-7008 | SIZE 8'X8" VENEER

Touch of elegance

UR-7009 | SIZE 8'X8" VENEER

UR-7010 | SIZE 8'X8" VENEER

- Strong Bonding Water Resistant Ourable
- Heat Resistant Fast Dry High Spread Ability

Space that defines the class