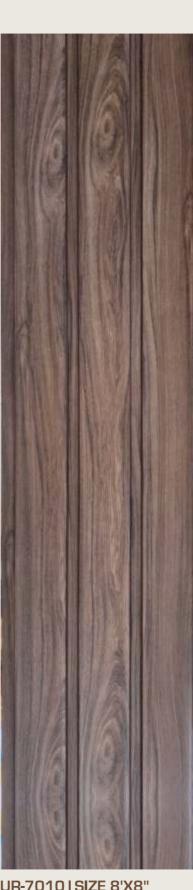

#### **VENEER**

Pg. 06 3. UR-7003 4. UR-7007 5. UR-7008

Pg. 08 6. UR-7009 7. UR-7010

UR-7008 | SIZE 8'X8" VENEER

Touch of elegance

UR-7009 | SIZE 8'X8" VENEER

UR-7010 | SIZE 8'X8" VENEER

- Strong Bonding Water Resistant Ourable
- Heat Resistant Fast Dry High Spread Ability

Space that defines the class