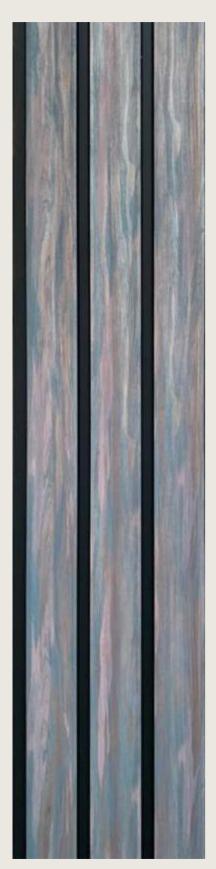

UR-7008 | SIZE 8'X8" VENEER

Touch of elegance

UR-7009 | SIZE 8'X8" VENEER

UR-7010 | SIZE 8'X8" VENEER

- Strong Bonding Water Resistant Ourable
- Heat Resistant Fast Dry High Spread Ability

Space that defines the class