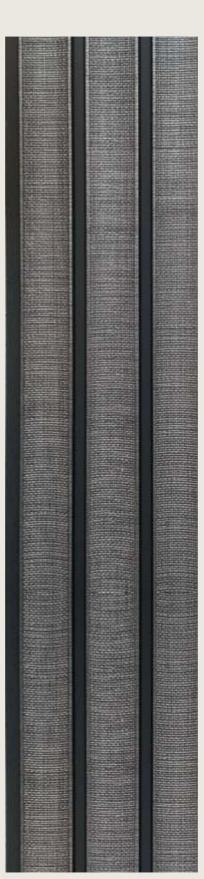

#### **VENEER**

Pg. 06 3. UR-7003 4. UR-7007 5. UR-7008

Pg. 08 6. UR-7009 7. UR-7010

UR-7008 | SIZE 8'X8" VENEER

Touch of elegance

UR-7009 | SIZE 8'X8" VENEER

UR-7010 | SIZE 8'X8" VENEER

- Strong Bonding Water Resistant Ourable
- Heat Resistant Fast Dry High Spread Ability

Space that defines the class