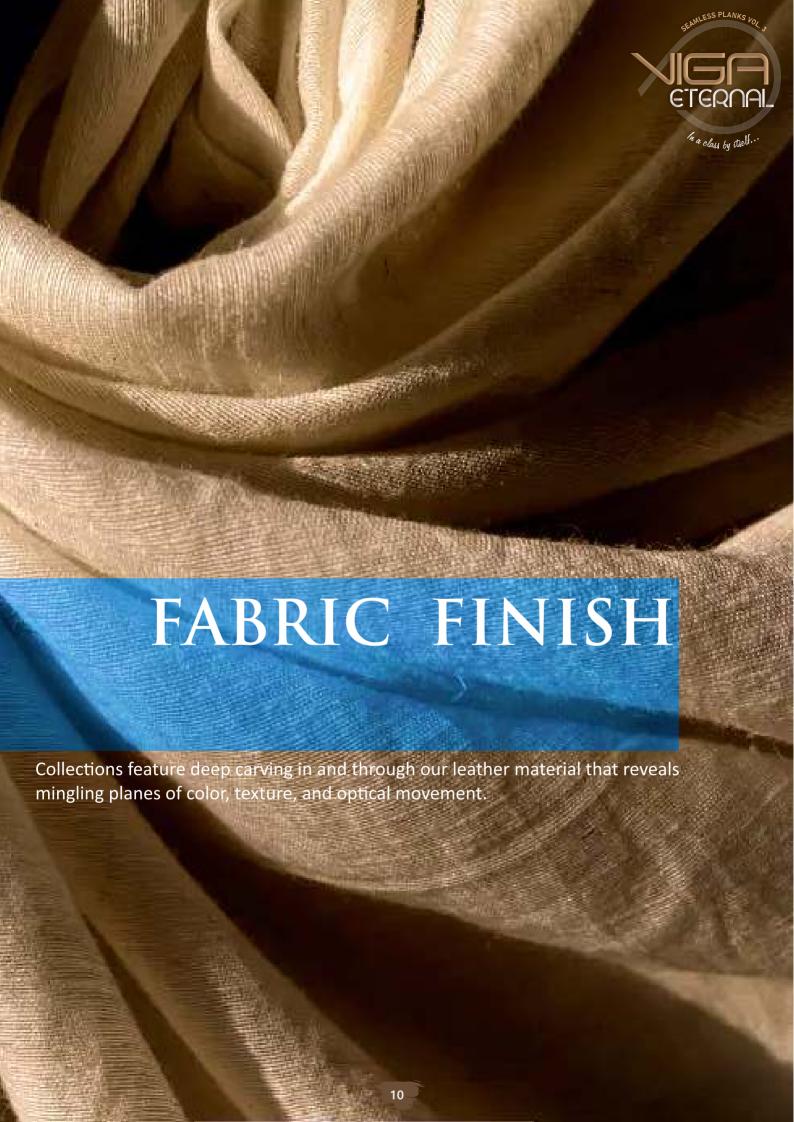

#### FABRIC

Pg. 11 8. UR-7004 9. UR-7014 10. UR-7015

UR-7004 | SIZE 8'X8" FABRIC

UR-7014 | SIZE 8'X8" FABRIC

UR-7015 | SIZE 8'X8" FABRIC

Imprints of nature beauty

Bringing back excellence...

UR-7005 | SIZE 8'X8"

UR-7006 | SIZE 8'X8" WOOD

WOOD