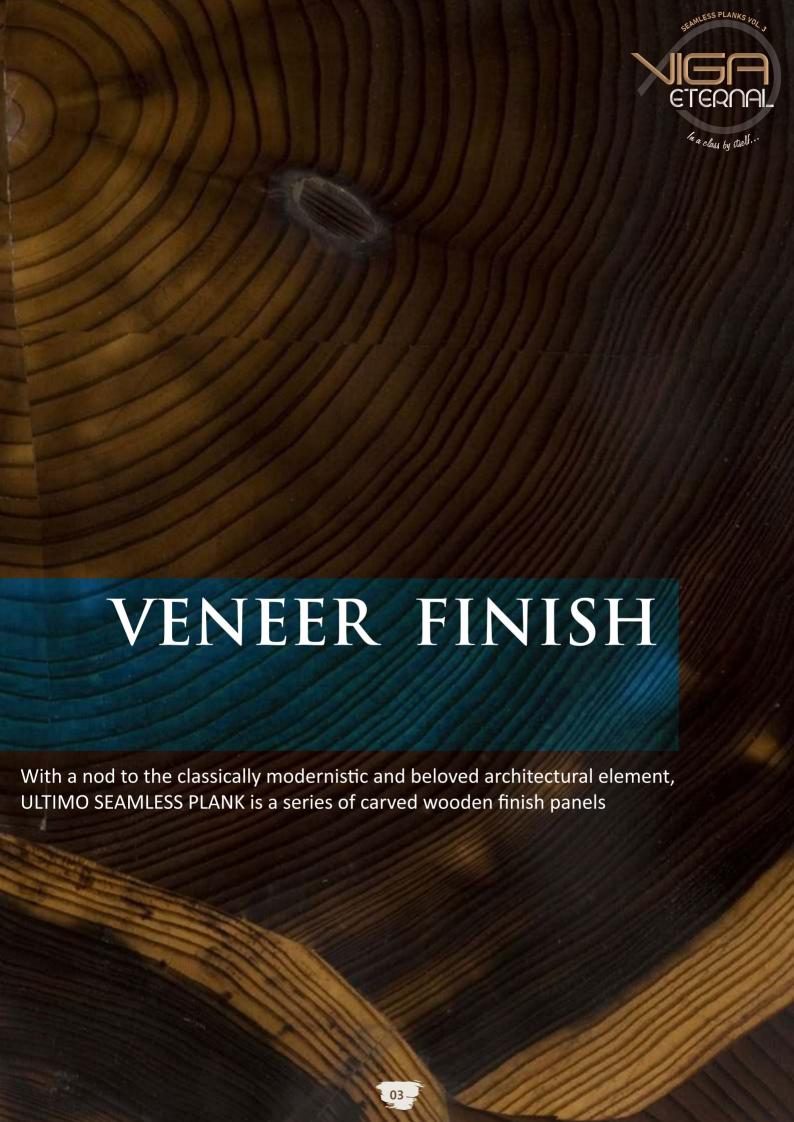

#### **VENEER**

Pg. 06 3. UR-7003 4. UR-7007 5. UR-7008

Pg. 08 6. UR-7009 7. UR-7010

#### **TRAVERTINO**

Pg. 55 3. UR-9004 4. UR-9005 5. UR-9017 Pg. 57 6. UR-9018

UR-7001 | SIZE 8'X8" VENEER

UR-7002 | SIZE 8'X8" VENEER

Veneer Finish

Simplicity to be stylish...

UR-7003 | SIZE 8'X8" VENEER

UR-7007 | SIZE 8'X8" VENEER