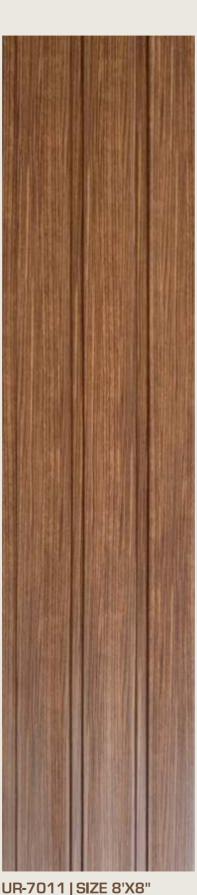

#### WOOD

Pg. 16 12. UR-7006

UR-7004 | SIZE 8'X8" FABRIC

UR-7014 | SIZE 8'X8" FABRIC

UR-7015 | SIZE 8'X8" FABRIC

Imprints of nature beauty

Bringing back excellence...

UR-7005 | SIZE 8'X8"

UR-7006 | SIZE 8'X8" WOOD

WOOD