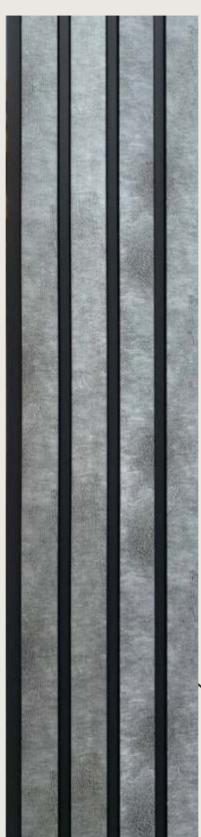

UR-7008 | SIZE 8'X8" VENEER

Touch of elegance

UR-7009 | SIZE 8'X8" VENEER

UR-7010 | SIZE 8'X8" VENEER

- Strong Bonding Water Resistant Ourable
- Heat Resistant Fast Dry High Spread Ability

Space that defines the class