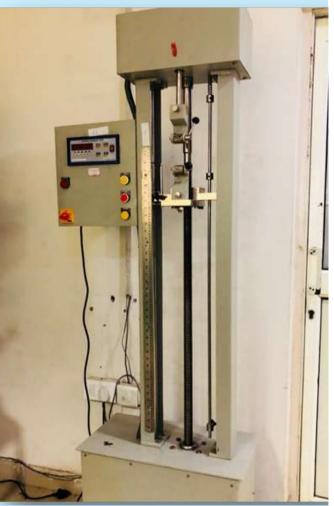

# Wire & Cable Testing Facilities

TENSILE & ELONGATION TESTING

#### **Testing Facilities For Wire & Cables**

| KELVIN DOUBLE BRIDGE                        | 0.2 MICRO OHM TO 110HM      | Sigma         |
|---------------------------------------------|-----------------------------|---------------|
| MILLION MEG-OHM METER                       | 1 TO 100X10^8MΩ             | Sigma         |
| TENSILE TESTING MACHINE                     | 2500N                       | Sigma         |
| AC HIGH VOLTAGE TESTER                      | 0 TO 5/10KV                 | Sigma         |
| DC HIGH VOLTAGE TESTER                      | 0 TO 3 KV                   | JC INSTRUMENT |
| AC SPARK TESTER                             | 0-15KV                      | JC INSTRUMENT |
| TRAVELLING MICROSCOPE                       | 0-200 MM H/0-140 MM V (10X) | Sigma         |
| ELECTRICAL BALANCE                          | 0 TO 200 G                  | Dhonas        |
| WEIGHT BOX                                  | 1 MG TO 100 GM              | Sigma         |
| DIGITAL TEMPRATURE CONTROLLER(HOT AIR OVEN) | 0 TO 250° <b>C</b>          | JC INSTRUMENT |
| DIGITAL TEMPRATURE CONTROLLER(AGEING OVEN)  | 0 TO 300°C                  | JC INSTRUMENT |
| CONDITION CHAMBER WITH HUMIDITY CONTROL     | -20                         | JC INSTRUMENT |
| HOT DEFORMATION TEST APPARATUS(WEIGHT)      | N/A                         | Sigma         |
| FLAMIBILITY TEST APPARATUS                  | N/A                         | Sigma         |
| COLD IMPACT TEST APPRATUS                   | N/A                         | JC INSTRUMENT |
| HEAT SHOCK MANDREL                          | N/A                         | Sigma         |
| COLD BEND MANDREL                           | N/A                         | JC INSTRUMENT |
| STOP WATCH                                  | 0-24HOUR                    | Sigma         |
| STANDARD RESISTANCE BOX                     | 2,20,200MΩ <b>2,20G</b> Ω   | JC INSTRUMENT |
| THERMAL STABILITY TEST APPARATUS            | 0 TO 200°C                  | JC INSTRUMENT |
| HYDROLIC JACK WITH DYE                      | N/A                         | JC INSTRUMENT |
| THERMOMETER                                 | 0 TO 100°C & 0 TO 250°C     | Sigma         |
| Water Bath Tank                             | 0 TO 100°C                  | Sigma         |