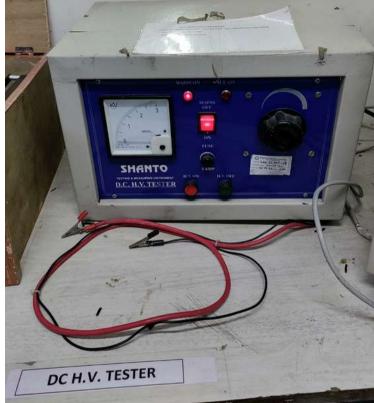

#### **Testing Facilities For Wire & Cables**

| KELVIN DOUBLE BRIDGE                        | 0.2 MICRO OHM TO 110HM      | Sigma         |
|---------------------------------------------|-----------------------------|---------------|
| MILLION MEG-OHM METER                       | 1 TO 100X10^8MΩ             | Sigma         |
| TENSILE TESTING MACHINE                     | 2500N                       | Sigma         |
| AC HIGH VOLTAGE TESTER                      | 0 TO 5/10KV                 | Sigma         |
| DC HIGH VOLTAGE TESTER                      | 0 TO 3 KV                   | JC INSTRUMENT |
| AC SPARK TESTER                             | 0-15KV                      | JC INSTRUMENT |
| TRAVELLING MICROSCOPE                       | 0-200 MM H/0-140 MM V (10X) | Sigma         |
| ELECTRICAL BALANCE                          | 0 TO 200 G                  | Dhonas        |
| WEIGHT BOX                                  | 1 MG TO 100 GM              | Sigma         |
| DIGITAL TEMPRATURE CONTROLLER(HOT AIR OVEN) | 0 TO 250° <b>C</b>          | JC INSTRUMENT |
| DIGITAL TEMPRATURE CONTROLLER(AGEING OVEN)  | 0 TO 300°C                  | JC INSTRUMENT |
| CONDITION CHAMBER WITH HUMIDITY CONTROL     | -20                         | JC INSTRUMENT |
| HOT DEFORMATION TEST APPARATUS(WEIGHT)      | N/A                         | Sigma         |
| FLAMIBILITY TEST APPARATUS                  | N/A                         | Sigma         |
| COLD IMPACT TEST APPRATUS                   | N/A                         | JC INSTRUMENT |
| HEAT SHOCK MANDREL                          | N/A                         | Sigma         |
| COLD BEND MANDREL                           | N/A                         | JC INSTRUMENT |
| STOP WATCH                                  | 0-24HOUR                    | Sigma         |
| STANDARD RESISTANCE BOX                     | 2,20,200MΩ <b>2,20G</b> Ω   | JC INSTRUMENT |
| THERMAL STABILITY TEST APPARATUS            | 0 TO 200°C                  | JC INSTRUMENT |
| HYDROLIC JACK WITH DYE                      | N/A                         | JC INSTRUMENT |
| THERMOMETER                                 | 0 TO 100°C & 0 TO 250°C     | Sigma         |
| Water Bath Tank                             | 0 TO 100°C                  | Sigma         |

#### DC HIGH VOLTAGE TESTER

**MILLION MEGA OHM METER** 