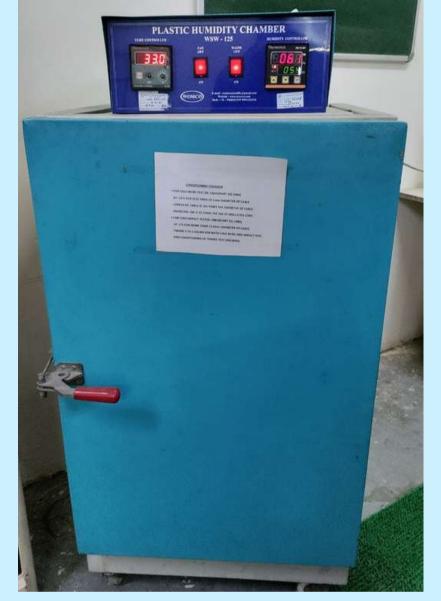

## Top Quality Testing

**HOT AIR OVEN** 

**HUMIDITY CHAMBER** 

**AGEING OVEN** 

**H.V. TESTER** 

THERMAL STABILITY
APPARATUS

**ON LINE CIRCUIT TESTING** 

**PROFILE PROJECTOR** 

#### **Testing Facilities For Wire & Cables**

| KELVIN DOUBLE BRIDGE                        | 0.2 MICRO OHM TO 110HM      | Sigma         |
|---------------------------------------------|-----------------------------|---------------|
| MILLION MEG-OHM METER                       | 1 TO 100X10^8MΩ             | Sigma         |
| TENSILE TESTING MACHINE                     | 2500N                       | Sigma         |
| AC HIGH VOLTAGE TESTER                      | 0 TO 5/10KV                 | Sigma         |
| DC HIGH VOLTAGE TESTER                      | 0 TO 3 KV                   | JC INSTRUMENT |
| AC SPARK TESTER                             | 0-15KV                      | JC INSTRUMENT |
| TRAVELLING MICROSCOPE                       | 0-200 MM H/0-140 MM V (10X) | Sigma         |
| ELECTRICAL BALANCE                          | 0 TO 200 G                  | Dhonas        |
| WEIGHT BOX                                  | 1 MG TO 100 GM              | Sigma         |
| DIGITAL TEMPRATURE CONTROLLER(HOT AIR OVEN) | 0 TO 250° <b>C</b>          | JC INSTRUMENT |
| DIGITAL TEMPRATURE CONTROLLER(AGEING OVEN)  | 0 TO 300°C                  | JC INSTRUMENT |
| CONDITION CHAMBER WITH HUMIDITY CONTROL     | -20                         | JC INSTRUMENT |
| HOT DEFORMATION TEST APPARATUS(WEIGHT)      | N/A                         | Sigma         |
| FLAMIBILITY TEST APPARATUS                  | N/A                         | Sigma         |
| COLD IMPACT TEST APPRATUS                   | N/A                         | JC INSTRUMENT |
| HEAT SHOCK MANDREL                          | N/A                         | Sigma         |
| COLD BEND MANDREL                           | N/A                         | JC INSTRUMENT |
| STOP WATCH                                  | 0-24HOUR                    | Sigma         |
| STANDARD RESISTANCE BOX                     | 2,20,200MΩ <b>2,20G</b> Ω   | JC INSTRUMENT |
| THERMAL STABILITY TEST APPARATUS            | 0 TO 200°C                  | JC INSTRUMENT |
| HYDROLIC JACK WITH DYE                      | N/A                         | JC INSTRUMENT |
| THERMOMETER                                 | 0 TO 100°C & 0 TO 250°C     | Sigma         |
| Water Bath Tank                             | 0 TO 100°C                  | Sigma         |