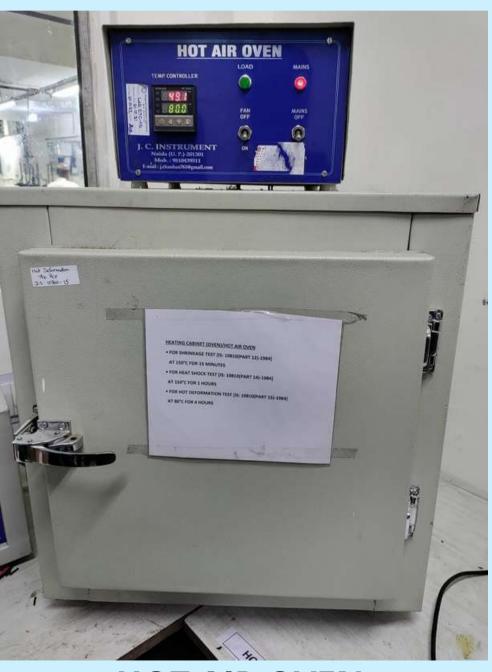

## Top Quality Testing

**HOT AIR OVEN** 

**HUMIDITY CHAMBER** 

**AGEING OVEN** 

**H.V. TESTER** 

THERMAL STABILITY
APPARATUS

**ON LINE CIRCUIT TESTING** 

**PROFILE PROJECTOR** 

#### **Testing Facilities For Wire & Cables**

| KELVIN DOUBLE BRIDGE                        | 0.2 MICRO OHM TO 110HM      | Sigma         |
|---------------------------------------------|-----------------------------|---------------|
| MILLION MEG-OHM METER                       | 1 TO 100X10^8MΩ             | Sigma         |
| TENSILE TESTING MACHINE                     | 2500N                       | Sigma         |
| AC HIGH VOLTAGE TESTER                      | 0 TO 5/10KV                 | Sigma         |
| DC HIGH VOLTAGE TESTER                      | 0 TO 3 KV                   | JC INSTRUMENT |
| AC SPARK TESTER                             | 0-15KV                      | JC INSTRUMENT |
| TRAVELLING MICROSCOPE                       | 0-200 MM H/0-140 MM V (10X) | Sigma         |
| ELECTRICAL BALANCE                          | 0 TO 200 G                  | Dhonas        |
| WEIGHT BOX                                  | 1 MG TO 100 GM              | Sigma         |
| DIGITAL TEMPRATURE CONTROLLER(HOT AIR OVEN) | 0 TO 250° <b>C</b>          | JC INSTRUMENT |
| DIGITAL TEMPRATURE CONTROLLER(AGEING OVEN)  | 0 TO 300°C                  | JC INSTRUMENT |
| CONDITION CHAMBER WITH HUMIDITY CONTROL     | -20                         | JC INSTRUMENT |
| HOT DEFORMATION TEST APPARATUS(WEIGHT)      | N/A                         | Sigma         |
| FLAMIBILITY TEST APPARATUS                  | N/A                         | Sigma         |
| COLD IMPACT TEST APPRATUS                   | N/A                         | JC INSTRUMENT |
| HEAT SHOCK MANDREL                          | N/A                         | Sigma         |
| COLD BEND MANDREL                           | N/A                         | JC INSTRUMENT |
| STOP WATCH                                  | 0-24HOUR                    | Sigma         |
| STANDARD RESISTANCE BOX                     | 2,20,200MΩ <b>2,20G</b> Ω   | JC INSTRUMENT |
| THERMAL STABILITY TEST APPARATUS            | 0 TO 200°C                  | JC INSTRUMENT |
| HYDROLIC JACK WITH DYE                      | N/A                         | JC INSTRUMENT |
| THERMOMETER                                 | 0 TO 100°C & 0 TO 250°C     | Sigma         |
| Water Bath Tank                             | 0 TO 100°C                  | Sigma         |