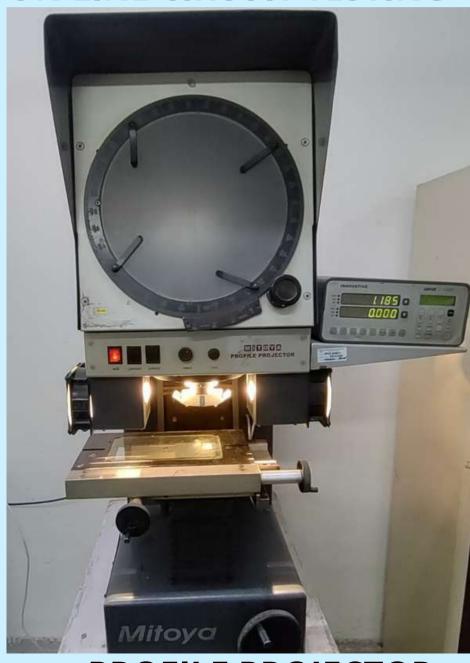

## Top Quality Testing

**HOT AIR OVEN** 

**HUMIDITY CHAMBER** 

**AGEING OVEN** 

**H.V. TESTER** 

THERMAL STABILITY
APPARATUS

**ON LINE CIRCUIT TESTING** 

**PROFILE PROJECTOR** 

#### **Testing Facilities For Wire & Cables**

| KELVIN DOUBLE BRIDGE                        | 0.2 MICRO OHM TO 110HM      | Sigma         |
|---------------------------------------------|-----------------------------|---------------|
| MILLION MEG-OHM METER                       | 1 TO 100X10^8MΩ             | Sigma         |
| TENSILE TESTING MACHINE                     | 2500N                       | Sigma         |
| AC HIGH VOLTAGE TESTER                      | 0 TO 5/10KV                 | Sigma         |
| DC HIGH VOLTAGE TESTER                      | 0 TO 3 KV                   | JC INSTRUMENT |
| AC SPARK TESTER                             | 0-15KV                      | JC INSTRUMENT |
| TRAVELLING MICROSCOPE                       | 0-200 MM H/0-140 MM V (10X) | Sigma         |
| ELECTRICAL BALANCE                          | 0 TO 200 G                  | Dhonas        |
| WEIGHT BOX                                  | 1 MG TO 100 GM              | Sigma         |
| DIGITAL TEMPRATURE CONTROLLER(HOT AIR OVEN) | 0 TO 250° <b>C</b>          | JC INSTRUMENT |
| DIGITAL TEMPRATURE CONTROLLER(AGEING OVEN)  | 0 TO 300°C                  | JC INSTRUMENT |
| CONDITION CHAMBER WITH HUMIDITY CONTROL     | -20                         | JC INSTRUMENT |
| HOT DEFORMATION TEST APPARATUS(WEIGHT)      | N/A                         | Sigma         |
| FLAMIBILITY TEST APPARATUS                  | N/A                         | Sigma         |
| COLD IMPACT TEST APPRATUS                   | N/A                         | JC INSTRUMENT |
| HEAT SHOCK MANDREL                          | N/A                         | Sigma         |
| COLD BEND MANDREL                           | N/A                         | JC INSTRUMENT |
| STOP WATCH                                  | 0-24HOUR                    | Sigma         |
| STANDARD RESISTANCE BOX                     | 2,20,200MΩ <b>2,20G</b> Ω   | JC INSTRUMENT |
| THERMAL STABILITY TEST APPARATUS            | 0 TO 200°C                  | JC INSTRUMENT |
| HYDROLIC JACK WITH DYE                      | N/A                         | JC INSTRUMENT |
| THERMOMETER                                 | 0 TO 100°C & 0 TO 250°C     | Sigma         |
| Water Bath Tank                             | 0 TO 100°C                  | Sigma         |