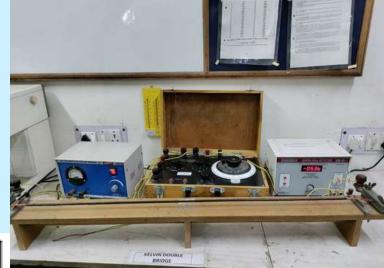

#### **Testing Facilities For Wire & Cables**

| KELVIN DOUBLE BRIDGE                        | 0.2 MICRO OHM TO 110HM      | Sigma         |
|---------------------------------------------|-----------------------------|---------------|
| MILLION MEG-OHM METER                       | 1 TO 100X10^8MΩ             | Sigma         |
| TENSILE TESTING MACHINE                     | 2500N                       | Sigma         |
| AC HIGH VOLTAGE TESTER                      | 0 TO 5/10KV                 | Sigma         |
| DC HIGH VOLTAGE TESTER                      | 0 TO 3 KV                   | JC INSTRUMENT |
| AC SPARK TESTER                             | 0-15KV                      | JC INSTRUMENT |
| TRAVELLING MICROSCOPE                       | 0-200 MM H/0-140 MM V (10X) | Sigma         |
| ELECTRICAL BALANCE                          | 0 TO 200 G                  | Dhonas        |
| WEIGHT BOX                                  | 1 MG TO 100 GM              | Sigma         |
| DIGITAL TEMPRATURE CONTROLLER(HOT AIR OVEN) | 0 TO 250° <b>C</b>          | JC INSTRUMENT |
| DIGITAL TEMPRATURE CONTROLLER(AGEING OVEN)  | 0 TO 300°C                  | JC INSTRUMENT |
| CONDITION CHAMBER WITH HUMIDITY CONTROL     | -20                         | JC INSTRUMENT |
| HOT DEFORMATION TEST APPARATUS(WEIGHT)      | N/A                         | Sigma         |
| FLAMIBILITY TEST APPARATUS                  | N/A                         | Sigma         |
| COLD IMPACT TEST APPRATUS                   | N/A                         | JC INSTRUMENT |
| HEAT SHOCK MANDREL                          | N/A                         | Sigma         |
| COLD BEND MANDREL                           | N/A                         | JC INSTRUMENT |
| STOP WATCH                                  | 0-24HOUR                    | Sigma         |
| STANDARD RESISTANCE BOX                     | 2,20,200MΩ <b>2,20G</b> Ω   | JC INSTRUMENT |
| THERMAL STABILITY TEST APPARATUS            | 0 TO 200°C                  | JC INSTRUMENT |
| HYDROLIC JACK WITH DYE                      | N/A                         | JC INSTRUMENT |
| THERMOMETER                                 | 0 TO 100°C & 0 TO 250°C     | Sigma         |
| Water Bath Tank                             | 0 TO 100°C                  | Sigma         |

#### **KELVIN BRIDGE DOUBLE**