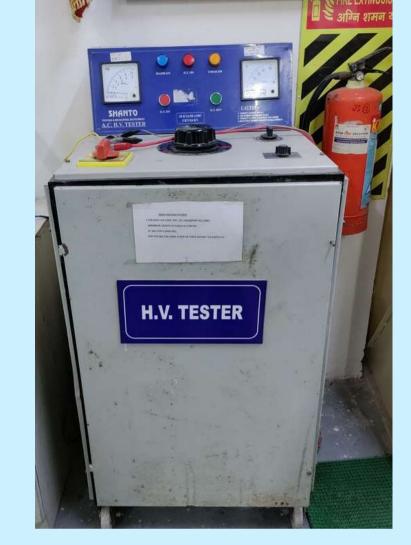

## Top Quality Testing

**HOT AIR OVEN** 

**HUMIDITY CHAMBER** 

**AGEING OVEN** 

**H.V. TESTER** 

THERMAL STABILITY
APPARATUS

**ON LINE CIRCUIT TESTING** 

**PROFILE PROJECTOR** 

#### **Testing Facilities For Wire & Cables**

| KELVIN DOUBLE BRIDGE                        | 0.2 MICRO OHM TO 110HM      | Sigma         |
|---------------------------------------------|-----------------------------|---------------|
| MILLION MEG-OHM METER                       | 1 TO 100X10^8MΩ             | Sigma         |
| TENSILE TESTING MACHINE                     | 2500N                       | Sigma         |
| AC HIGH VOLTAGE TESTER                      | 0 TO 5/10KV                 | Sigma         |
| DC HIGH VOLTAGE TESTER                      | 0 TO 3 KV                   | JC INSTRUMENT |
| AC SPARK TESTER                             | 0-15KV                      | JC INSTRUMENT |
| TRAVELLING MICROSCOPE                       | 0-200 MM H/0-140 MM V (10X) | Sigma         |
| ELECTRICAL BALANCE                          | 0 TO 200 G                  | Dhonas        |
| WEIGHT BOX                                  | 1 MG TO 100 GM              | Sigma         |
| DIGITAL TEMPRATURE CONTROLLER(HOT AIR OVEN) | 0 TO 250° <b>C</b>          | JC INSTRUMENT |
| DIGITAL TEMPRATURE CONTROLLER(AGEING OVEN)  | 0 TO 300°C                  | JC INSTRUMENT |
| CONDITION CHAMBER WITH HUMIDITY CONTROL     | -20                         | JC INSTRUMENT |
| HOT DEFORMATION TEST APPARATUS(WEIGHT)      | N/A                         | Sigma         |
| FLAMIBILITY TEST APPARATUS                  | N/A                         | Sigma         |
| COLD IMPACT TEST APPRATUS                   | N/A                         | JC INSTRUMENT |
| HEAT SHOCK MANDREL                          | N/A                         | Sigma         |
| COLD BEND MANDREL                           | N/A                         | JC INSTRUMENT |
| STOP WATCH                                  | 0-24HOUR                    | Sigma         |
| STANDARD RESISTANCE BOX                     | 2,20,200MΩ <b>2,20G</b> Ω   | JC INSTRUMENT |
| THERMAL STABILITY TEST APPARATUS            | 0 TO 200°C                  | JC INSTRUMENT |
| HYDROLIC JACK WITH DYE                      | N/A                         | JC INSTRUMENT |
| THERMOMETER                                 | 0 TO 100°C & 0 TO 250°C     | Sigma         |
| Water Bath Tank                             | 0 TO 100°C                  | Sigma         |