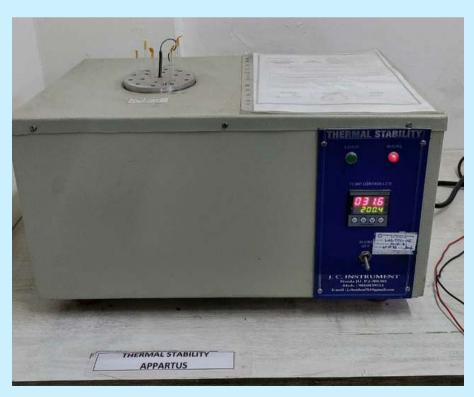

## Top Quality Testing

**HOT AIR OVEN** 

**HUMIDITY CHAMBER** 

**AGEING OVEN** 

**H.V. TESTER** 

THERMAL STABILITY
APPARATUS

**ON LINE CIRCUIT TESTING** 

**PROFILE PROJECTOR** 

#### **Testing Facilities For Wire & Cables**

| KELVIN DOUBLE BRIDGE                        | 0.2 MICRO OHM TO 110HM      | Sigma         |
|---------------------------------------------|-----------------------------|---------------|
| MILLION MEG-OHM METER                       | 1 TO 100X10^8MΩ             | Sigma         |
| TENSILE TESTING MACHINE                     | 2500N                       | Sigma         |
| AC HIGH VOLTAGE TESTER                      | 0 TO 5/10KV                 | Sigma         |
| DC HIGH VOLTAGE TESTER                      | 0 TO 3 KV                   | JC INSTRUMENT |
| AC SPARK TESTER                             | 0-15KV                      | JC INSTRUMENT |
| TRAVELLING MICROSCOPE                       | 0-200 MM H/0-140 MM V (10X) | Sigma         |
| ELECTRICAL BALANCE                          | 0 TO 200 G                  | Dhonas        |
| WEIGHT BOX                                  | 1 MG TO 100 GM              | Sigma         |
| DIGITAL TEMPRATURE CONTROLLER(HOT AIR OVEN) | 0 TO 250° <b>C</b>          | JC INSTRUMENT |
| DIGITAL TEMPRATURE CONTROLLER(AGEING OVEN)  | 0 TO 300°C                  | JC INSTRUMENT |
| CONDITION CHAMBER WITH HUMIDITY CONTROL     | -20                         | JC INSTRUMENT |
| HOT DEFORMATION TEST APPARATUS(WEIGHT)      | N/A                         | Sigma         |
| FLAMIBILITY TEST APPARATUS                  | N/A                         | Sigma         |
| COLD IMPACT TEST APPRATUS                   | N/A                         | JC INSTRUMENT |
| HEAT SHOCK MANDREL                          | N/A                         | Sigma         |
| COLD BEND MANDREL                           | N/A                         | JC INSTRUMENT |
| STOP WATCH                                  | 0-24HOUR                    | Sigma         |
| STANDARD RESISTANCE BOX                     | 2,20,200MΩ <b>2,20G</b> Ω   | JC INSTRUMENT |
| THERMAL STABILITY TEST APPARATUS            | 0 TO 200°C                  | JC INSTRUMENT |
| HYDROLIC JACK WITH DYE                      | N/A                         | JC INSTRUMENT |
| THERMOMETER                                 | 0 TO 100°C & 0 TO 250°C     | Sigma         |
| Water Bath Tank                             | 0 TO 100°C                  | Sigma         |