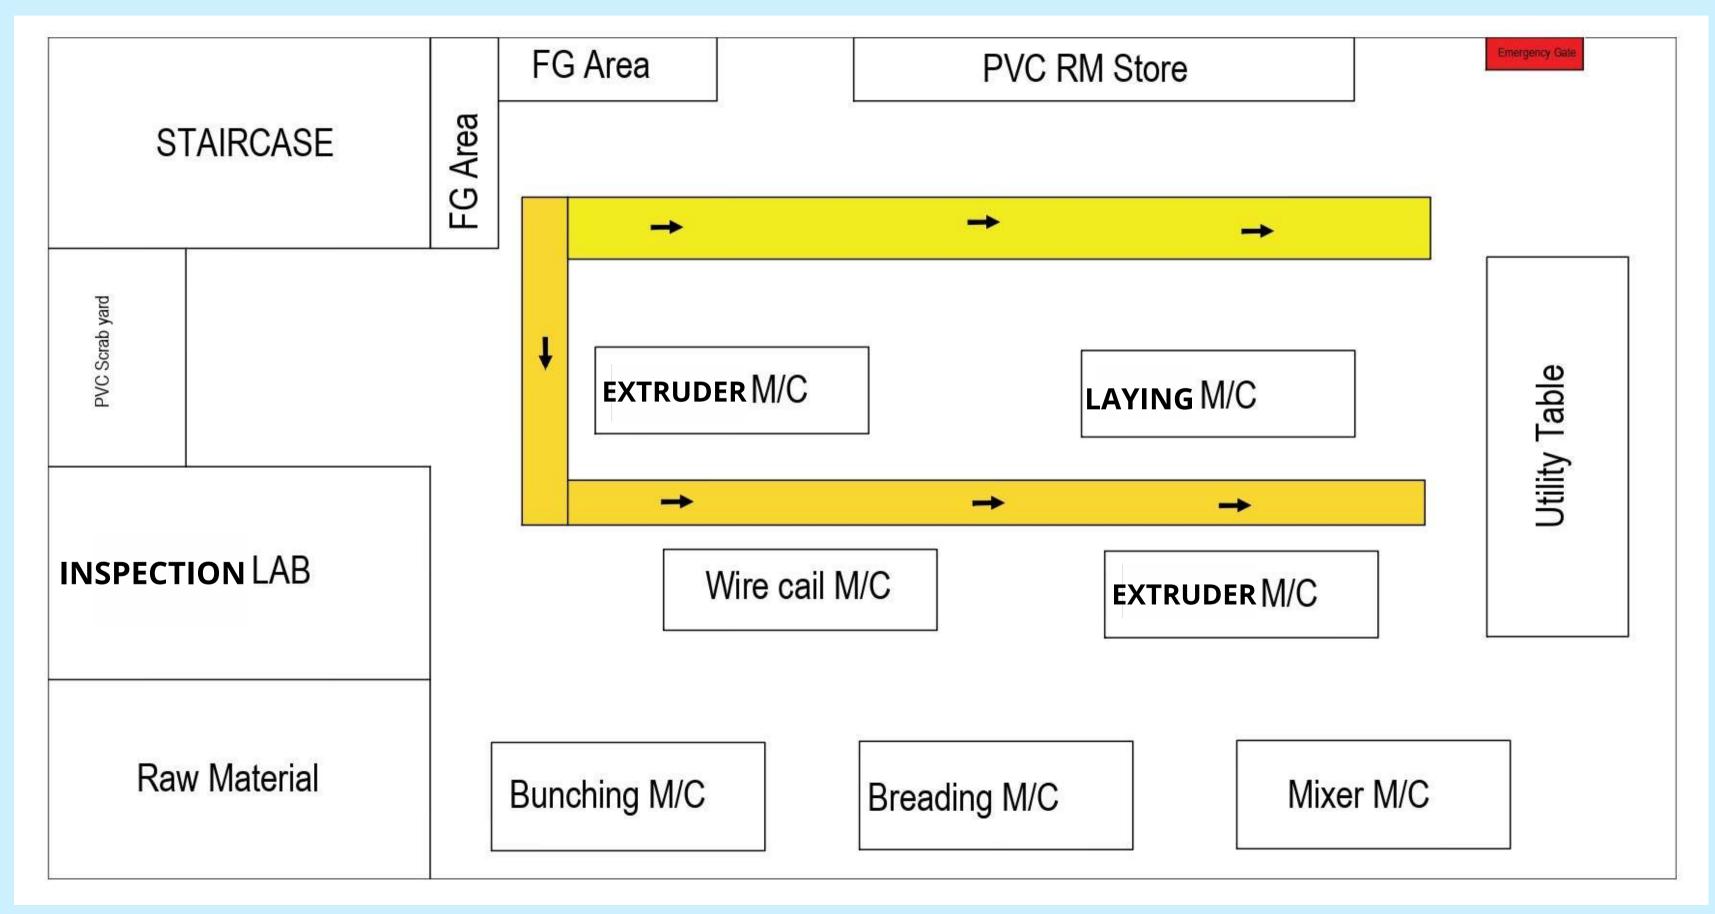

| 0 TO 100°C & 0 TO 250°C     | Sigma         |
| Water Bath Tank                             | 0 TO 100°C                  | Sigma         |



#### **KELVIN BRIDGE DOUBLE**



#### DC HIGH VOLTAGE TESTER



**MILLION MEGA OHM METER** 

## MANUFACTURING PROCESS





## MANUFACTURING PROCESS







## NUMBERS TELL

#### **OUR PERFORMANCE SO FAR**







Major OEM's



on-time supports & commitment towards timeline

## CORPORATE PHILOSOPHY





INNOVATION



## COMPANY AT A GLANCE

| Company Established      | 1998           |
|--------------------------|----------------|
| Revenue                  | Rs. 25 Cr.     |
| Employees                | 180+           |
| Total Office space & W/H | 42,000 sq. ft. |

# ORGANISATION STRUCTURE Managing



## FLOOR LAYOUT FOR WIRE & CABLE LINES



#### FLOOR LAYOUT FOR ANTENNA, ANTENNA CABLE & PLASTIC MOULDED WIRE ASSEMBLY



## FLOOR LAYOUT FOR WIRE HARNESS





## J&S WIRELINKS (P) LTD.

WIRE HARNESS | WIRE & CABLES | PLASTIC MOULDED WIRE ASSEMBLY | CAR ANTENNA & CABLE

## Stay Connected

D-37, Sector-59, Noida-201307 (U.P.) Phone No.- 0120- 4371959

Contact Person Name- Mr. Sudhir Srivastava

**Designation- Managing Director** 

Contact No.- 9818328989

Email Id- sudhir@jswpl.com

**Contact Person Name- Mr. Yash Srivastava** 

**Designation- Executive Sales & Marketing** 

Contact No.- 7840084603

Email Id- sales@jswpl.com

Visit us- www.jswpl.com