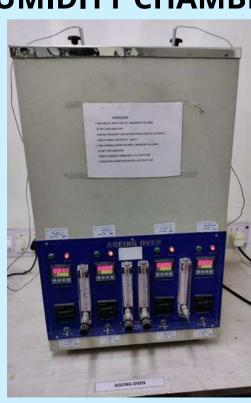

## Top Quality Testing

**HOT AIR OVEN** 

**HUMIDITY CHAMBER** 

**AGEING OVEN** 

**H.V. TESTER** 

THERMAL STABILITY
APPARATUS

**ON LINE CIRCUIT TESTING** 

**PROFILE PROJECTOR** 

#### **Testing Facilities For Wire & Cables**

| KELVIN DOUBLE BRIDGE                        | 0.2 MICRO OHM TO 110HM      | Sigma         |
|---------------------------------------------|-----------------------------|---------------|
| MILLION MEG-OHM METER                       | 1 TO 100X10^8MΩ             | Sigma         |
| TENSILE TESTING MACHINE                     | 2500N                       | Sigma         |
| AC HIGH VOLTAGE TESTER                      | 0 TO 5/10KV                 | Sigma         |
| DC HIGH VOLTAGE TESTER                      | 0 TO 3 KV                   | JC INSTRUMENT |
| AC SPARK TESTER                             | 0-15KV                      | JC INSTRUMENT |
| TRAVELLING MICROSCOPE                       | 0-200 MM H/0-140 MM V (10X) | Sigma         |
| ELECTRICAL BALANCE                          | 0 TO 200 G                  | Dhonas        |
| WEIGHT BOX                                  | 1 MG TO 100 GM              | Sigma         |
| DIGITAL TEMPRATURE CONTROLLER(HOT AIR OVEN) | 0 TO 250° <b>C</b>          | JC INSTRUMENT |
| DIGITAL TEMPRATURE CONTROLLER(AGEING OVEN)  | 0 TO 300°C                  | JC INSTRUMENT |
| CONDITION CHAMBER WITH HUMIDITY CONTROL     | -20                         | JC INSTRUMENT |
| HOT DEFORMATION TEST APPARATUS(WEIGHT)      | N/A                         | Sigma         |
| FLAMIBILITY TEST APPARATUS                  | N/A                         | Sigma         |
| COLD IMPACT TEST APPRATUS                   | N/A                         | JC INSTRUMENT |
| HEAT SHOCK MANDREL                          | N/A                         | Sigma         |
| COLD BEND MANDREL                           | N/A                         | JC INSTRUMENT |
| STOP WATCH                                  | 0-24HOUR                    | Sigma         |
| STANDARD RESISTANCE BOX                     | 2,20,200MΩ <b>2,20G</b> Ω   | JC INSTRUMENT |
| THERMAL STABILITY TEST APPARATUS            | 0 TO 200°C                  | JC INSTRUMENT |
| HYDROLIC JACK WITH DYE                      | N/A                         | JC INSTRUMENT |
| THERMOMETER                                 | 0 TO 100°C & 0 TO 250°C     | Sigma         |
| Water Bath Tank                             | 0 TO 100°C                  | Sigma         |