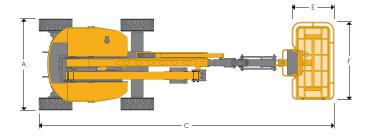

## SPECIFICATION: ARTICULATED BOOM

| DIMENSIONS |                           |    |      |  |  |  |
|------------|---------------------------|----|------|--|--|--|
|            | Weight                    | kg | 7885 |  |  |  |
| Α          | Width                     | m  | 2.26 |  |  |  |
| В          | Wheelbase                 | m  | 2.03 |  |  |  |
| С          | Length (stowed)           | m  | 7.35 |  |  |  |
| D          | Height (stowed)           | m  | 2.23 |  |  |  |
|            | Tail swing                | m  | 0.12 |  |  |  |
|            | Ground clearance          | m  | 0.32 |  |  |  |
|            | Wheel loading (per wheel) | kg | 1971 |  |  |  |

| PLATE | ORM                           |         |      |
|-------|-------------------------------|---------|------|
| Е     | Platform length               | m       | 0.85 |
| F     | Platform width                | m       | 1.83 |
|       | Platform height               | m       | 1.1  |
|       | Entry type                    |         | Gate |
|       | Entry number                  |         | 1    |
|       | Occupancy                     |         | 2    |
|       | Capacity                      | kg      | 250  |
|       | Rotation                      | degrees | 160  |
|       | Crush protection – electronic |         | Std  |