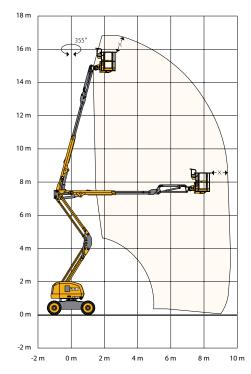

| X | = | W | ori | king | er | ivei | lope |
|---|---|---|-----|------|----|------|------|
|---|---|---|-----|------|----|------|------|

| LIFT PERFORMANCE       |         |      |
|------------------------|---------|------|
| Max. platform height   | m       | 14.7 |
| Max. working height    | m       | 16.7 |
| Max. outreach          | m       | 8.3  |
| Up and over clearance* | m       | 7.5  |
| Slew rotation          | degrees | 355  |
| Wind speed             | m/s     | 12.5 |
| Tilt sensor cut out    | degrees | 5    |

<sup>\*</sup> Up and Over clearance is the max height that the basket can reach horizontally