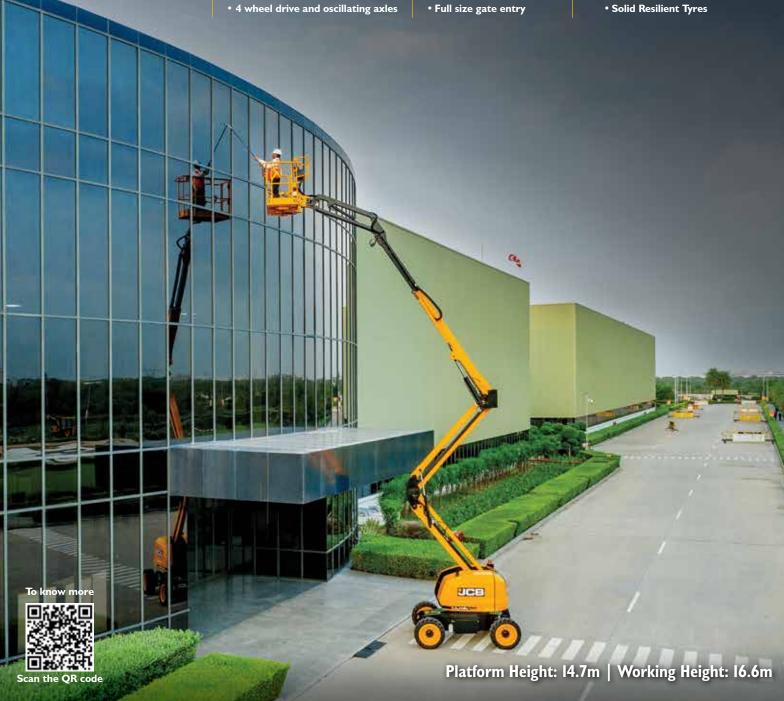

| X | = | W | ori | king | er | ivei | lope |
|---|---|---|-----|------|----|------|------|
|---|---|---|-----|------|----|------|------|

| LIFT PERFORMANCE       |         |      |
|------------------------|---------|------|
| Max. platform height   | m       | 14.7 |
| Max. working height    | m       | 16.7 |
| Max. outreach          | m       | 8.3  |
| Up and over clearance* | m       | 7.5  |
| Slew rotation          | degrees | 355  |
| Wind speed             | m/s     | 12.5 |
| Tilt sensor cut out    | degrees | 5    |

<sup>\*</sup> Up and Over clearance is the max height that the basket can reach horizontally