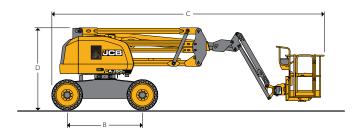

## SPECIFICATION: ARTICULATED BOOM

| DIMENSIONS |                           |    |      |  |  |  |
|------------|---------------------------|----|------|--|--|--|
|            | Weight                    | kg | 7885 |  |  |  |
| Α          | Width                     | m  | 2.26 |  |  |  |
| В          | Wheelbase                 | m  | 2.03 |  |  |  |
| С          | Length (stowed)           | m  | 7.35 |  |  |  |
| D          | Height (stowed)           | m  | 2.23 |  |  |  |
|            | Tail swing                | m  | 0.12 |  |  |  |
|            | Ground clearance          | m  | 0.32 |  |  |  |
|            | Wheel loading (per wheel) | kg | 1971 |  |  |  |