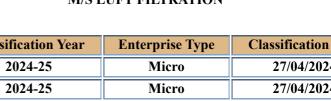

### **M/S LUFT FILTRATION**

UDYAM-MH-26-0017060

| SNo. | Classification Year | Enterprise Type | <b>Classification Date</b> |
|------|---------------------|-----------------|----------------------------|
| 1    | 2024-25             | Micro           | 27/04/2024                 |
| 2    | 2024-25             | Micro           | 27/04/2024                 |
| 3    | 2023-24             | Micro           | 20/03/2024                 |
| 4    | 2022-23             | Micro           | 25/11/2023                 |