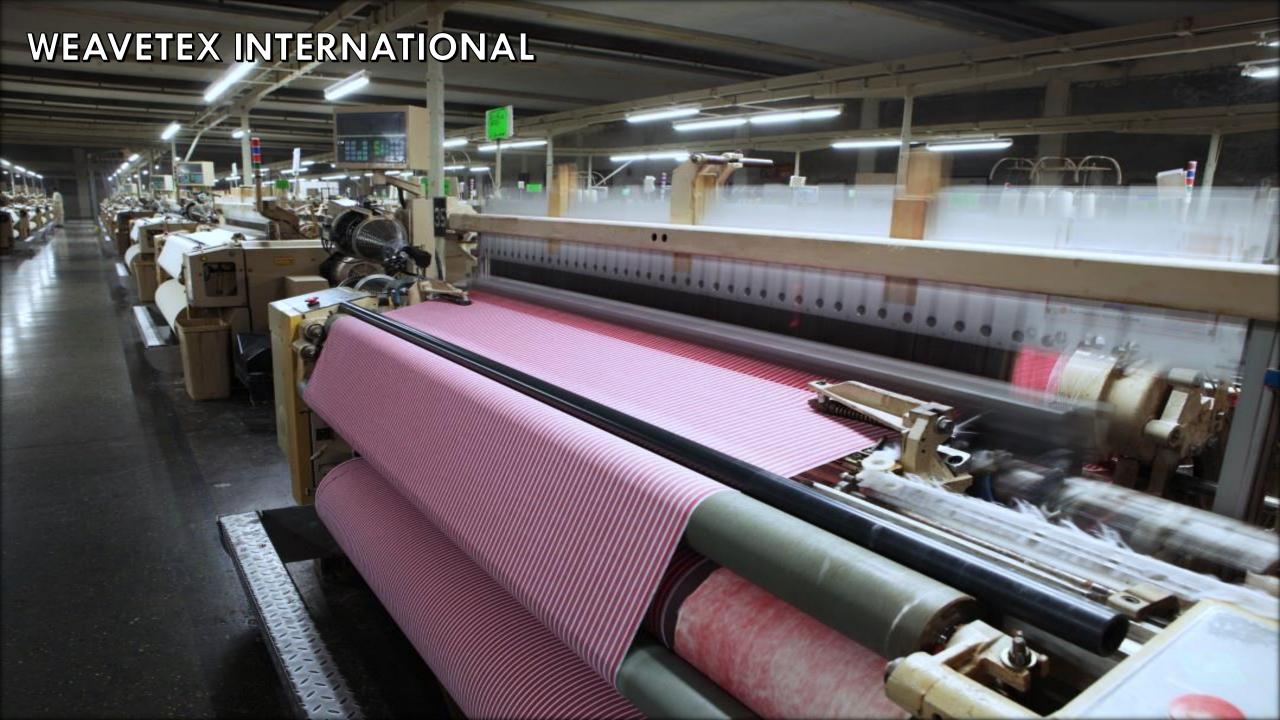

# MANUFACTURING CAPABALITIES:

•We are using state of the art technology for weaving 100%Cotton, 100%Polyester, Polyester-Cotton/Cotton-Polyester blends using Toyota Airjet, Sulzer Ruti, Picanol Rapier weaving machines for manufacturing fabrics around 400,000 meters per month.

•The company weaves from 30s to 60s count both single and ply yarns for manufacturing Plain, Twill, Satin, Stripe, Dobby design, Rib stop, Herringbone and Oxford weave from width of 39 to 63 inches (finished: 36 to 58 inches) to produce a very wide range-of shirting fabrics.