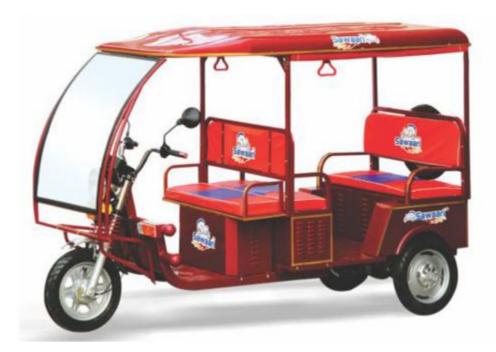

## **ADIL E-Rickshwa Pvt. Ltd.**

- > All are loaded with all accessories. with high quality fitting.
- ➤ Motor BLDC 1000 watt.
- > 3D foot mat
- > Music system.
- > Front glass with wiper
- > Stepney cover
- > Hydraulic shokker of 43 mm
- Central lock
- > Rear shokker.
- > Full curtains
- > Bottle holder
- > Conroller 24 tube.
- ➤ Climbing 40 Degree
- ➤ Load capacity 430 kg.
- ➤ 4 passenger + 1 driver.
- > Other utility fitting.