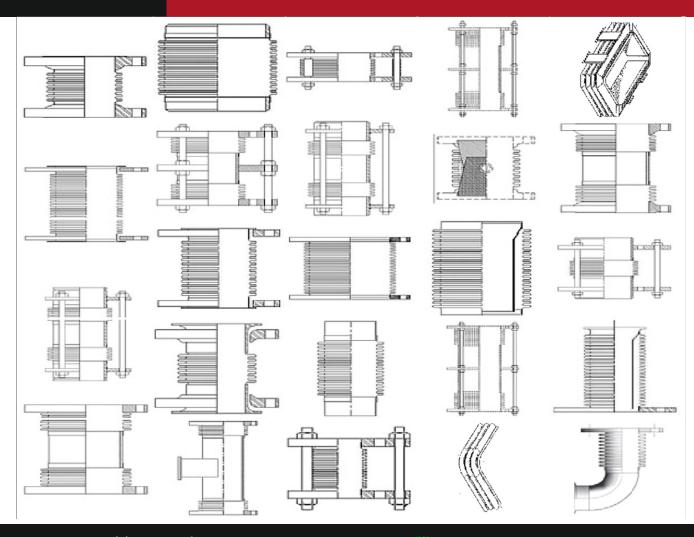

#### **RECTANGULAR METAL EXPANSION JOINT**

Rectangular metal expansion joints are generally used to convey fumes from the boiler to the chimney or steam from the turbine to the condenser. They have rectangular passage areas.

### SINGLE EXPANSION BELLOWS

Most economical expansion joint. Total installed system cost may be higher than Gimbal, Hinge or Tied Expansion Joint Systems.

### **UNIVERSAL EXPANSION BELLOWS**

Economical expansion joints. Absorbs large amount of lateral movement. Total installed system cost may be higher than Gimbal, Hinge or Tied Expansion Joint Systems.

#### **TIED UNIVERSAL EXPANSION BELLOWS**

Absorbs large amount of lateral movement in any direction. Eliminates pressure thrust loads. Absorbs the thermal growth of the attachments piping between the rod. Minimum guiding required. Eliminates main anchors.

### **TELESCOPIC BELLOWS**

Our highly compressive and flexible bellow covers are designed to protect guide-ways and machine components from abrasives and liquids.