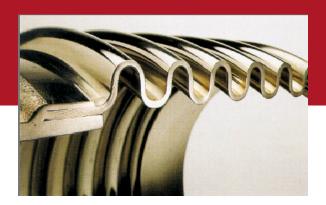

Bellows and expansion joints are typically used to connect engines to silencers. They are ideal where space is limited, but strength is a consideration to absorb heat, expansion and vibration. With standard sizes of 2" - 30", customisation of connections both length and material, and many other options to meet stringent specifications, you'll find your perfect solution here.