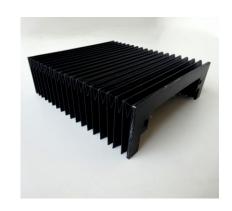

## **FABRIC EXPANSION BELLOWS**

Absorbs axial and lateral movements and isolate vibration. Sometimes they even makeup for minor misalignments. Eliminates main anchors & minimum guidance is required.

| Material Type      | <b>ASTM* Material Specification</b> | Temperature (C°) |
|--------------------|-------------------------------------|------------------|
| 304 S/S            | A-240                               | 550              |
| 304L S/S**         | A-240                               | 550              |
| 316 S/S            | A-240                               | 550              |
| 316 L S/S          | A-240                               | 550              |
| 321 S/S            | A-240                               | 550              |
| Monel 400**        | B-127                               | 425              |
| Inconel 600        | B-168                               | 450              |
| Inconel 625        | B-443                               | 450              |
| Incoloy 800/800H** | B-409                               | 600/900          |
| Incoloy 825**      | B-424                               | 450              |
| Hastelloy C 276**  | B-575                               | 600              |