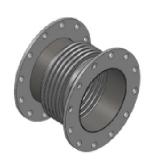

### SINGLE EXPANSION BELLOWS

Most economical expansion joint. Total installed system cost may be higher than Gimbal, Hinge or Tied Expansion Joint Systems.