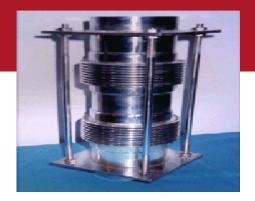

#### **TIED UNIVERSAL EXPANSION BELLOWS**

Absorbs large amount of lateral movement in any direction. Eliminates pressure thrust loads. Absorbs the thermal growth of the attachments piping between the rod. Minimum guiding required. Eliminates main anchors.