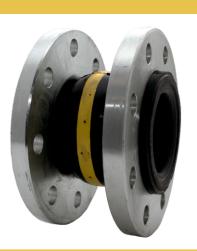

### **UNIVERSAL EXPANSION BELLOWS**

Economical expansion joints. Absorbs large amount of lateral movement. Total installed system cost may be higher than Gimbal, Hinge or Tied Expansion Joint Systems.