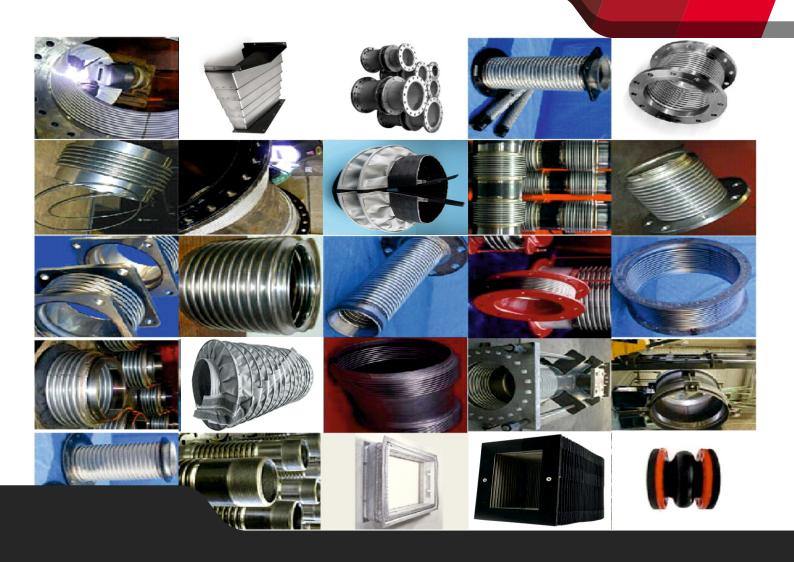

# EXPANSION JOINTS

# Metallic & Fabric

Alamdar International being the Leading Metallic Expansion Joint Manufacturer in India with "ALAMDAR" Brand has fulfilled all the qualification to manufacture a wide range of Metallic Expansion Joint for the most severe and demanding service of the oil, Gas, Refinery, Chemical, Steel Plant and Power Plant Industries.

Bellows and expansion joints are typically used to connect engines to silencers. They are ideal where space is limited, but strength is a consideration to absorb heat, expansion and vibration. With standard sizes of 2" - 30", customisation of connections both length and material, and many other options to meet stringent specifications, you'll find your perfect solution here.