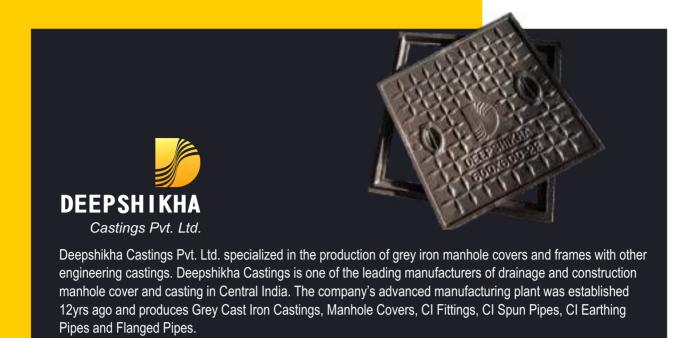

# C I MANHOLE COVER WITH FRAME



- ▶ Earthing Chamber Cover
- ▶ Waste water Treatment for stench resistance ▶ Sewerage drainage and water valve chambers
- ▶ Electrical cable trenches
- ▶ Water drainage

- ▶ Telecommunication & housing drainage
- ▶ Covering sewerage line for maintenance
- ▶ Sanitary sewer or storm sewer system

Each manhole cover had to design and manufactured to meet site requirement for different sizes and different load capacity, as under-

## A) LIGHT DUTY LD- Rectangular, Square or Circular Solid Types

Suitable for use within residential and institutional complexes areas with pedestrian but occasional light vehicle traffic. These covers are also used for 'Inspection chambers'.

## B) MEDIUM DUTY MD-Circular or Rectangular Types

Suitable for use in service lane/ ro