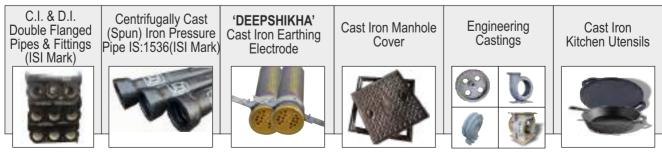

ctangular, Square or Circular Solid Types

Suitable for use within residential and institutional complexes areas with pedestrian but occasional light vehicle traffic. These covers are also used for 'Inspection chambers'.

## B) MEDIUM DUTY MD-Circular or Rectangular Types

Suitable for use in service lane/ road on pavements for use under medium duty vehicular traffic including for car parking areas.

#### C) HEAVY DUTY HD- Circular Square or Rectangular Types

Suitable for use in institutional/commercial areas/carraigeways/city trunk roads/ bus terminals with heavy duty vehicular traffics of wheel load between 5 to 10 tonnes like buses trucks and parking areas where the manhole chambers are located in between the pavement and the middle of the road.

# **OUR MANUFACTURING PRODUCT RANGE**



# Artline Advertising, Nagpur- Mob 9823035748

# **DIMENSIONAL CHART OF MHC**

| CAST IRON MANHOLE COVERS & FRAME IN LIGHT DUTY |                           |           |                    |             |  |  |
|------------------------------------------------|---------------------------|-----------|--------------------|-------------|--|--|
| Sr.<br>No.                                     | Description               | Size (mm) | Clear Opening (mm) | Weight (kg) |  |  |
| 1                                              | Square Manhole Cover      | 300 X 300 | 225 X 225          | 4           |  |  |
| 2                                              | Square Manhole Cover      | 300 X 300 | 300 X 300          | 7           |  |  |
| 3                                              | Square M