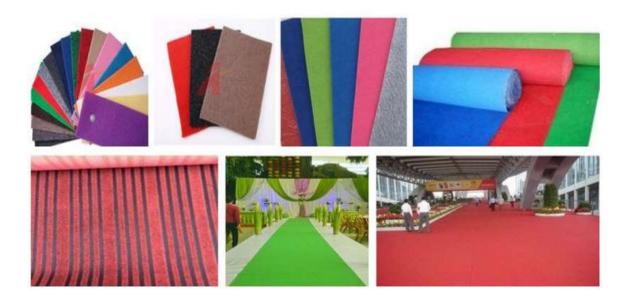

## NON WOVEN & LANDSCAPE FABRICS

We offer nonwoven carpets fabricated from extra long fibres which provide the strength , tencaity , elongation and stretch ability that is required to withstand continuous usage in residential , commercial and industrial area. They are also widely used in automotive applications as floor carpets for sitting space and boot areas. Our carpets are an extremely competitive and better looking solution for areas which have very high footfalls like exhibitions , lobby areas , office spaces. we offer various shades in grey , blue , red and camel colours.

VELLORE CARPET HEIGHT: 6FT LENGTH: 36 MTRS

We can customise the carpets as per customer requirements, like offering a water and oil repellant finish, an anti-microbial surface, anti-static surface. With these advanced finishes the carpet not only meets the longevity requirements it also provides a hygenic, clean and comfortable alternative to traditional substitutes.

- > Our carpets are not attacked by rodents, insects, and are easily to clean using vacuum cleaners.
- Red Carpet For Events
- · Green, Blue, Gray etc. Colors in Non Woven Flooring

Our GALAXY ranges of carpets are plain felted carpets with options of jute and PP backing, which adds more strength to the carpet. They are most suitable for exhibitions, tent-houses and banquet halls.