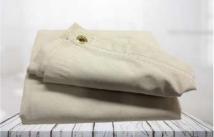

# COTTON CANVAS & CANVAS TARPAULIN TRUCK TARPAULIN

Our water resistant **Heavy Weight Canvas** tarpaulins are manufactured from single filled **cotton duck**. These heavyweight sheets are 18oz before proofing, resulting in a robust finished weight of 18oz after wax treatment.

Made from 100% cotton, these tan canvas tarpaulins offer a natural alternative to plastic tarpaulins. As they are heavy weight compared to most other tarps they drape well and are more resistant to abrasion and punctures while remaining breathable. Rust resistant brass eyelets are set into tabs at 3 ft intervals along the edge and on all four corners. Hems and seams are single-stitched.

As our canvas tarps are fabricated from a natural fabric, these tarps are breathable; however please be aware a minimal amount of shrinkage can occur where canvas tarpaulins are subject to varying temperatures. Our robust canvas tarps are wax-proofed to make them water-resistant; they will require re-treating after a period of exposure to water and the elements, in order to maintain their resistant properties.

- Water resistant heavy weight canvas rot proofed & wax processed
- Single-stitched hems and seams
- Heavyweight 18oz material when proofed
- Produced to finished size manufacturing tolerance max. 5cm
- Brass eyelets at 3ft intervals in reinforced tabs
- Supplied as a Single Tarpaulin & as per Requirements.