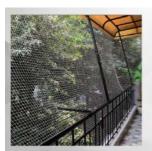

## BIRD NET & PROTECTION SAFETY NETS

Riding on unfathomable volumes of industrial expertise, we are providing a broad array of Bird Net. They are made of 100% virgin UV stabilized high-density polyethylene (HDPE) monofilament material, making it highly durable and long-lasting, the safest and harmless material to prevent bird roosting, perching and nesting. These nets are lightweight, cost-effective and very easy to install. They do not block air or light and can be used on windows, terraces and to cover open spaces in flats, bungalows, offices, hospitals, construction sites for pigeon and bird problem. Our Bird Net can also be used for general-purpose fencing and boundaries in agricultural fields to prevent cattle from entering the farms.

Being a leader in the industry, we are engaged in offering a qualitative range of Anti Bird Net to our clients.

Bird Netting from Bird-B-Gone, Inc. is heavy-duty, flame resistant polypropylene netting used to block birds from entering unwanted areas.

Bird Netting is the most efficient and effective method for excluding birds and is effective for all bird species. The netting creates a physical barrier to prevent birds from landing or nesting.

#### **FEATURES**

- Safe and harmless way to eliminate bird problem.
- Reinforced on all sides for easy installation with the help of nails, hooks and ties. Lightweight and cost-effective.
- These nets are also used for climbers and creeper plants and for fencing and boundaries in agricultural fields.
- UV stabilized, durable and long-lasting.