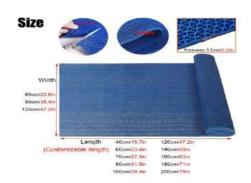

## MATTS RANGE

#### **Turf Matts & Cushion Matts & Anti Slip Matts**

#### **Turf Matts**

Our organization is quite popular in offering Turf Mat to our clients. Recognized for its smooth texture and excellent quality and affordable price, this mat is available in different color combinations. This mat is available in excellent range and is finished in perfect manner. This mat is available in bulk with us and is available in different varieties. We are offering this mat at pocket friendly price to our clients.

#### **Product Details:**

| Material          | PVC                                  |
|-------------------|--------------------------------------|
| Pattern           | Plain                                |
| Usage/Application | Floor Carpet                         |
| Thickness         | 12 mm                                |
| Color             | Green , Red, Blue, Black             |
| Dimension         | 2 x 50 (Foots) , 4 x 50 (Foots) Roll |