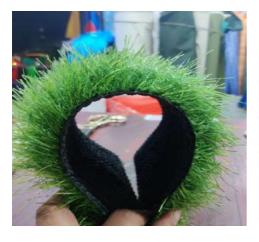

#### **Artificial Grass 10mm Size**

Artificial grass rolls of 2x20 meters and with a thickness of 10 mm. Ideal to give a natural look to your garden. It is made of polypropylene, a 100% recyclable material, it is 10 mm thick, 50,400 stitches/m2 and also has a 4 mm diameter pore.

#### Artificial Grass 25 mm Size

Artificial grass rolls of 2x20 meters and with a thickness of 25 mm. Ideal to give a natural look to your garden. It is made of polypropylene, a 100% recyclable material, it is 25 mm thick, 50,400 stitches/m2 and also has a 4 mm.

#### **Artificial grass terminology**

<u>Yarn:</u> The individual blades and fibers which combine to create the artificial grass' natural appearance. Artificial grass yarn comes in different shapes that have unique properties of their own for various settings.

<u>Pile height:</u> The overall maximum height of the longest blades in the yarn. Whilst the height of each blade may vary throughout an imitation lawn, for a more natural look, artificial grass pile height is measured by the tallest blades and does not include the base.