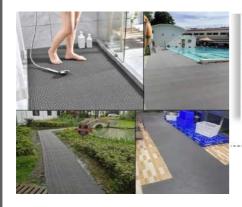

#### **Anti Slip Mat & Anti-Skid mat**

Anti-Skid mat Multipurpose Commercial PVC Floor Mat for Bathroom, Kitchen, Swimming Pool etc. Our anti-skid mat is designed for maximum safety, especially in areas that are prone to water spills, such as bathrooms and swimming pools. The textured surface provides superior grip, significantly reducing the risk of slipping and falling. This is crucial for families with children or elderly members who may be more susceptible to accidents. Because of its effective design, you can have peace of mind when using wet spaces.

High quality PVC material Wear-resistant, good flexibility, foldable

Made from high-quality PVC, this multipurpose anti-skid mat is built to last. It can withstand heavy foot traffic without losing its shape or effectiveness. Additionally, cleaning is a breeze; you can simply wipe it down or rinse it off. This means you can enjoy a clean and hygienic environment in your bathroom, kitchen, or pool area without any extra effort. So, you can spend more time enjoying your space rather than maintaining it.

- Enhanced Safety in Wet Areas
- Durable and Easy to Maintain
- Versatile Design for Various Locations
- VERY PRACTICAL ENTRY DIRT SCRAPING PAD: Rub the floor slightly with your feet when entering the door, the soil dust can be scraped, effectively keeping the indoors neat.
- NON-SLIPPING: This non-slip mat material is sturdy, anti-slip, and hard-wearing to prevent people from falling.
- FLEXIBLE CUTTING: You can cut the non-slip mats flexibly according to your needs without deformation and cracking.