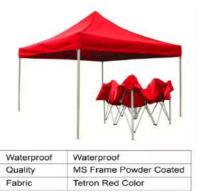

# TENT (ALL TYPE OF TENTS)

Our tent is a portable shelter made of fabric or other material stretched over poles or ropes. These Tents are used for camping, exploration, and other purposes.

We have All Types of Tents and its Heavy-duty waterproof Tents. Specially created Best outdoor structures useful in Winter, Summer, & Monsoon. Our ranges of products are as follow.