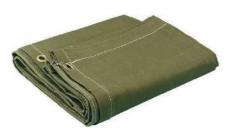

#### **HDPE Tarpaulin**

HDPE tarpaulin is a heavy-duty, weatherproof covering made from High-Density Polyethylene (HDPE) fabric, known for its exceptional durability, tear resistance, and ability to withstand harsh weather conditions, often used in industrial and outdoor applications

- ➤ Used to insulate areas from the heat or cold manufactured of insulating material on one side and a polyethylene exterior.
- > We deals in High Density Polyethylene Tarpaulins made out of Industrial strength HDPE Woven fabric.
- ➤ Hemming and joints are heat sealed [without stitches] Features strong aluminum Alloy /Plastic eyelets on all 4 sides distance of 1 meter.
- These are available in any size & various grades from 80 GSM to 200 GSM. We are also having 5 layer sandwich type heavy duty tarpaulins in 250 GSM.

# <u>Ideal for patios and other outdoor structures also useful for protecting gardens and nurseries from wind, sun, and frost damage.</u>

- ✓ HDPE TARPAULIN (Black) 140 GSM to 400 GSM
- ✓ COLOR: Silver, Blue, Orange, Navy Blue, Orange Blue, White Blue, Orange Lemon, Yellow and Many More As per Requirement
- ✓ HDPE TARPAULIN (Color) 80 GSM to 350 GSM
- ✓ HDPE TARPAULIN Non Filler (Without Filler)
- ✓ COLOR: blue to blue, yellow to yellow, orange to orange, white to white.