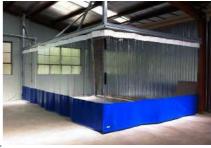

#### **Clear Transparent PVC Strip Roll**

PVC strip curtain rolls are manufactured from the same material as Soft PVC Films but with increased thickness and an 8-inch width. These rolls serve as the primary material for crafting PVC strip curtains, commonly used in various industrial settings such as airports, factories, warehouses, laboratories, cold storage facilities, packing and dispatch areas, malls, hospitals, and more. These rolls are transparent and come in two standard sizes: