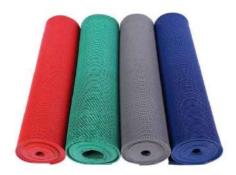

## MATTS RANGE

#### **Turf Matts & Cushion Matts & Anti Slip Matts**

#### **Turf Matts**

Our organization is quite popular in offering Turf Mat to our clients. Recognized for its smooth texture and excellent quality and affordable price, this mat is available in different color combinations. This mat is available in excellent range and is finished in perfect manner. This mat is available in bulk with us and is available in different varieties. We are offering this mat at pocket friendly price to our clients.

#### **Product Details:**

| Material          | PVC                                  |
|-------------------|--------------------------------------|
| Pattern           | Plain                                |
| Usage/Application | Floor Carpet                         |
| Thickness         | 12 mm                                |
| Color             | Green , Red, Blue, Black             |
| Dimension         | 2 x 50 (Foots) , 4 x 50 (Foots) Roll |