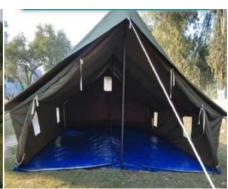

# TENT (ALL TYPE OF TENTS)

Our tent is a portable shelter made of fabric or other material stretched over poles or ropes. These Tents are used for camping, exploration, and other purposes.

We have All Types of Tents and its Heavy-duty waterproof Tents. Specially created Best outdoor structures useful in Winter, Summer, & Monsoon. Our ranges of products are as follow.

#### CAMPING TENT (2 TO 10 PERSONS)

Military Canvas Tent, Gazebo Canopy Tent, Outdoor Camping Tent, Tarpaulin Tent, Camping Tarpaulin Tent, Camping Tent (4 Person), Labor Tent (6 to 8 Person) without Bamboo, Military Canvas Tent (Farm Tent) With All Accessories & Metal Pipe Structure, Wood Bamboos.