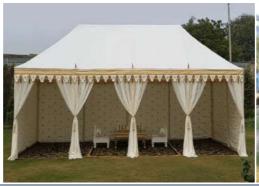

# TENT (ALL TYPE OF TENTS)

Our tent is a portable shelter made of fabric or other material stretched over poles or ropes. These Tents are used for camping, exploration, and other purposes.

We have All Types of Tents and its Heavy-duty waterproof Tents. Specially created Best outdoor structures useful in Winter, Summer, & Monsoon. Our ranges of products are as follow.

#### CAMPING TENT (2 TO 10 PERSONS)

Military Canvas Tent, Gazebo Canopy Tent, Outdoor Camping Tent, Tarpaulin Tent, Camping Tarpaulin Tent, Camping Tent (4 Person), Labor Tent (6 to 8 Person) without Bamboo, Military Canvas Tent (Farm Tent) With All Accessories & Metal Pipe Structure, Wood Bamboos.