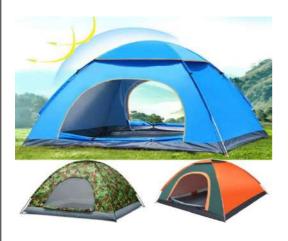

# TENT (ALL TYPE OF TENTS)

Our tent is a portable shelter made of fabric or other material stretched over poles or ropes. These Tents are used for camping, exploration, and other purposes.

We have All Types of Tents and its Heavy-duty waterproof Tents. Specially created Best outdoor structures useful in Winter, Summer, & Monsoon. Our ranges of products are as follow.

#### CAMPING TENT (2 TO 10 PERSONS)

Military Canvas Tent, Gazebo Canopy Tent, Outdoor Camping Tent, Tarpaulin Tent, Camping Tarpaulin Tent, Camping Tent (4 Person), Labor Tent (6 to 8 Person) without Bamboo, Military Canvas Tent (Farm Tent) With All Accessories & Metal Pipe Structure, Wood Bamboos.