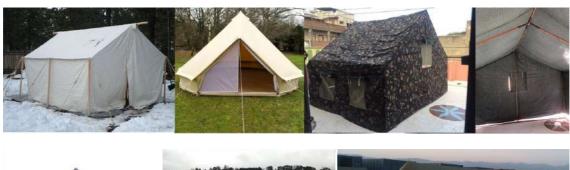

# TENT (ALL TYPE OF TENTS)

Our tent is a portable shelter made of fabric or other material stretched over poles or ropes. These Tents are used for camping, exploration, and other purposes.

We have All Types of Tents and its Heavy-duty waterproof Tents. Specially created Best outdoor structures useful in Winter, Summer, & Monsoon. Our ranges of products are as follow.

#### CAMPING TENT (2 TO 10 PERSONS)

Military Canvas Tent, Gazebo Canopy Tent, Outdoor Camping Tent, Tarpaulin Tent, Camping Tarpaulin Tent, Camping Tent (4 Person), Labor Tent (6 to 8 Person) without Bamboo, Military Canvas Tent (Farm Tent) With All Accessories & Metal Pipe Structure, Wood Bamboos.