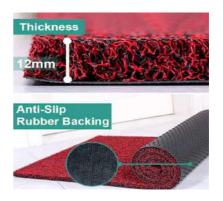

#### **Product Details:**

| Material          | PVC                                  |
|-------------------|--------------------------------------|
| Pattern           | Plain                                |
| Usage/Application | Floor Carpet                         |
| Thickness         | 12 mm                                |
| Color             | Green , Red, Blue, Black             |
| Dimension         | 2 x 50 (Foots) , 4 x 50 (Foots) Roll |

#### **Anti Slip Mat & Anti-Skid mat**

Anti-Skid mat Multipurpose Commercial PVC Floor Mat for Bathroom, Kitchen, Swimming Pool etc. Our anti-skid mat is designed for maximum safety, especially in areas that are prone to water spills, such as bathrooms and swimming pools. The textured surface provides superior grip, significantly reducing the risk of slipping and falling. This is crucial for families with children or elderly members who may be more susceptible to accidents. Because of its effective design, you can have peace of mind when using wet spaces.

High quality PVC material Wear-resistant, good flexibility, foldable

Made from high-quality PVC, this multipurpose anti-skid mat is built to last. It can withstand heavy foot traffic without losing its shape or effectiveness. Additionally, cleaning is a breeze; you can simply wipe it down or rinse it off. This means you can enjoy a clean and hygienic environment in your bathroom, kitchen, or pool area without any extra effort. So, you can spend more time enjoying your space rather than maintaining it.