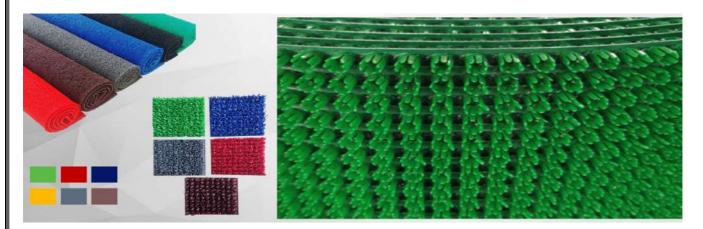

#### **Turf Matts**

Our organization is quite popular in offering Turf Mat to our clients. Recognized for its smooth texture and excellent quality and affordable price, this mat is available in different color combinations. This mat is available in excellent range and is finished in perfect manner. This mat is available in bulk with us and is available in different varieties. We are offering this mat at pocket friendly price to our clients.

#### **Product Details:**

| Material          | PVC                                  |
|-------------------|--------------------------------------|
| Pattern           | Plain                                |
| Usage/Application | Floor Carpet                         |
| Thickness         | 12 mm                                |
| Color             | Green , Red, Blue, Black             |
| Dimension         | 2 x 50 (Foots) , 4 x 50 (Foots) Roll |

#### **Cushion Matts**

PVC Cushion Mat is artificial Door/Floor mat are used in interiors & exteriors to prevent dirt and moisture during entrance as well as damage to the flooring, that product is available in many of attractive colors as well as rolls & cut size.