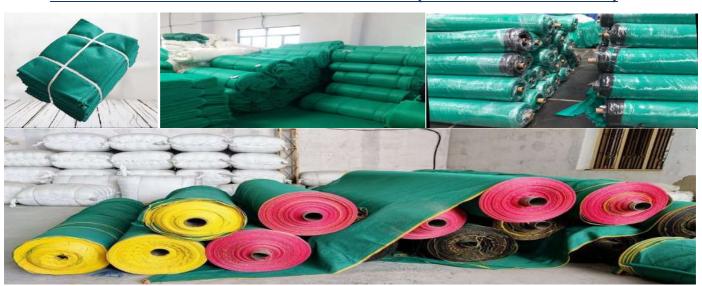

## AGRICULTURE NET & SHADE NET

#### Agriculture shade net & garden Green Net

We are a unique entity in this Home, actively engaged in offering a premium quality array of Agriculture shade net & garden Green Net.

#### **Shade Net & Sun Shade Net**

We are a unique entity in this industry, actively engaged in offering a premium quality array of Shade Net. Being an eminent organization in the industry, we are involved in providing a premium quality range of Sun Shade Net. We are leading organization engaged in providing Agriculture Net. It used by farmers in various agricultural applications. The offered agro shade net is developed using high-quality raw materials. We offer this to our valuable customers at market leading prices.

#### ALSO AVAILABLE IN 50 METERS LONG ROLL (Width 1 mtr to 6 metrs.)