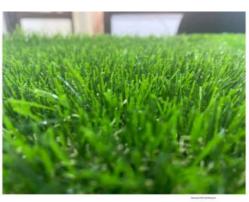

## ARTIFICIAL GRASS & ARTIFICIAL TURF GRASS

Bring the beauty of lush greenery into your home with our premium artificial grass. Perfect for any space, this low-maintenance option replicates the look and feel of real grass effortlessly. Transform your living area into a vibrant, natural oasis, no yard needed.

Artificial grass is made from plastic, which is simple to maintain and clean. This means that your grass carpet isn't likely to be an attraction for any kind of pests, weeds, and insects. Artificial grass carpets are highly clean and are not required to be maintained as regular grass would. Also, artificial grass doesn't have to be watered and fertilized on a regular basis, which will save the user a lot of effort.

#### **Artificial Grass 10mm Size**

Artificial grass rolls of 2x20 meters and with a thickness of 10 mm. Ideal to give a natural look to your garden. It is made of polypropylene, a 100% recyclable material, it is 10 mm thick, 50,400 stitches/m2 and also has a 4 mm diameter pore.