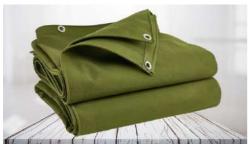

#### **HDPE Tarpaulin**

HDPE tarpaulin is a heavy-duty, weatherproof covering made from High-Density Polyethylene (HDPE) fabric, known for its exceptional durability, tear resistance, and ability to withstand harsh weather conditions, often used in industrial and outdoor applications

- ➤ Used to insulate areas from the heat or cold manufactured of insulating material on one side and a polyethylene exterior.
- > We deals in High Density Polyethylene Tarpaulins made out of Industrial strength HDPE Woven fabric.
- ➤ Hemming and joints are heat sealed [without stitches] Features strong aluminum Alloy /Plastic eyelets on all 4 sides distance of 1 meter.
- These are available in any size & various grades from 80 GSM to 200 GSM. We are also having 5 layer sandwich type heavy duty tarpaulins in 250 GSM.

# <u>Ideal for patios and other outdoor structures also useful for protecting gardens and nurseries from wind, sun, and frost damage.</u>

- ✓ HDPE TARPAULIN (Black) 140 GSM to 400 GSM
- ✓ COLOR: Silver, Blue, Orange, Navy Blue, Orange Blue, White Blue, Orange Lemon, Yellow and Many More As per Requirement
- ✓ HDPE TARPAULIN (Color) 80 GSM to 350 GSM
- ✓ HDPE TARPAULIN Non Filler (Without Filler)
- ✓ COLOR: blue to blue, yellow to yellow, orange to orange, white to white.