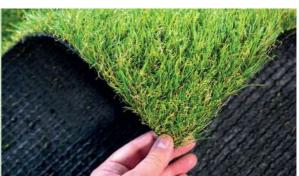

#### **Artificial grass terminology**

<u>Yarn:</u> The individual blades and fibers which combine to create the artificial grass' natural appearance. Artificial grass yarn comes in different shapes that have unique properties of their own for various settings.

<u>Pile height:</u> The overall maximum height of the longest blades in the yarn. Whilst the height of each blade may vary throughout an imitation lawn, for a more natural look, artificial grass pile height is measured by the tallest blades and does not include the base.

<u>Pile weight:</u> The weight of the yarn (blades of grass), excluding the backing material. Artificial grass pile weight is often an indicator of quality in artificial grass pile density too.

<u>Thatch:</u> The brown curly fibers at the base of the grass which mimic the effect of 'thatch' seen in natural grass.