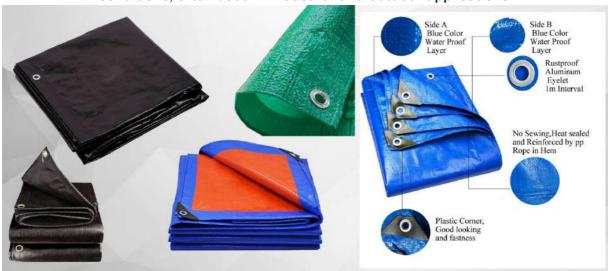

#### **HDPE Tarpaulin**

HDPE tarpaulin is a heavy-duty, weatherproof covering made from High-Density Polyethylene (HDPE) fabric, known for its exceptional durability, tear resistance, and ability to withstand harsh weather conditions, often used in industrial and outdoor applications

- ➤ Used to insulate areas from the heat or cold manufactured of insulating material on one side and a polyethylene exterior.
- > We deals in High Density Polyethylene Tarpaulins made out of Industrial strength HDPE Woven fabric.
- ➤ Hemming and joints are heat sealed [without stitches] Features strong aluminum Alloy /Plastic eyelets on all 4 sides distance of 1 meter.
- These are available in any size & various grades from 80 GSM to 200 GSM. We are also having 5 layer sandwich type heavy duty tarpaulins in 250 GSM.

# <u>Ideal for patios and other outdoor structures also useful for protecting gardens and nurseries from wind, sun, and frost damage.</u>

- ✓ HDPE TARPAULIN (Black) 140 GSM to 400 GSM
- ✓ COLOR: Silver, Blue, Orange, Navy Blue, Orange Blue, White Blue, Orange Lemon, Yellow and Many More As per Requirement
- ✓ HDPE TARPAULIN (Color) 80 GSM to 350 GSM
- ✓ HDPE TARPAULIN Non Filler (Without Filler)
- ✓ COLOR: blue to blue, yellow to yellow, orange to orange, white to white.