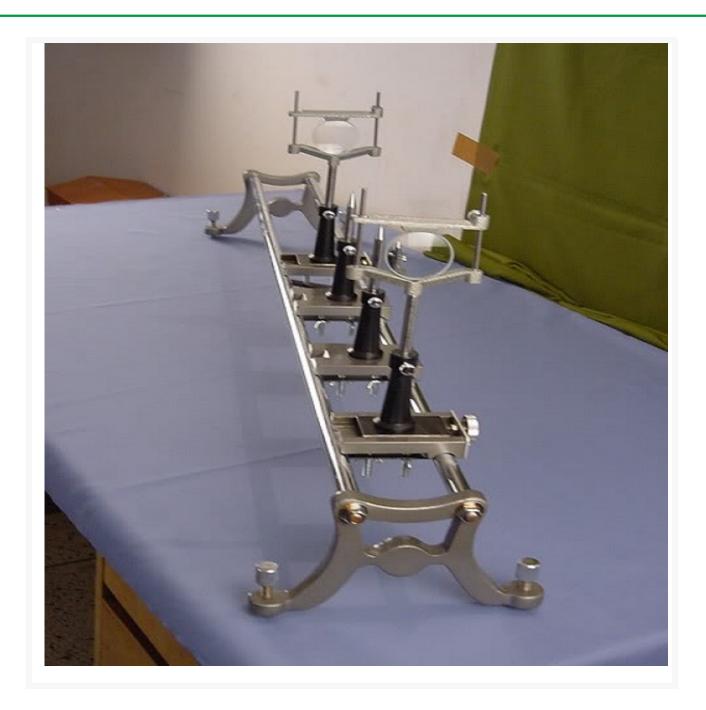

## **Product Image**

## Description

The optical bench is commonly used in physics labs today, and consists of a long, rigid member with a linear scale applied to it. Holders for light sources, lenses and screens are placed on the apparatus so that image formation can be observed. Available in metal form.

| Particulars | Catalog No. |
|-------------|-------------|
|             |             |

Optical Bench, Metal SV01222

A quality product from SHRI VISHWAM ideal for use in School Laboratories in developing countries of Asia, Africa and South America.