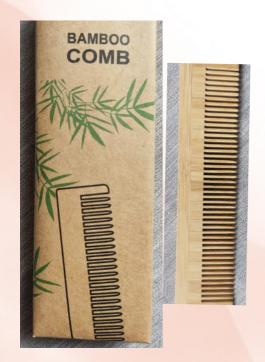

# BAMBOO PRODUCTS

ITEM: BAMBOO COMB.

MOQ: 50 PCS

• SMOOTH GLIDE, FRIZZFREE HAIR.

• REDUCED HAIR FALL, PROMOTE GROWTH

• 100 % BIO-DEGRADABLE

PREVENT DANDRUFF

• FOR ALL HAIR TYPE