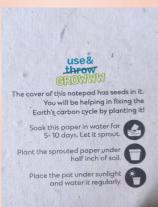

# USE AND PLANT PAPER

FEATURES: PLANTABLE PAPER WITH TULSI, MARIGOLD SEEDS

MOQ: 100 PCS

SIZES AVAILABLE: A4

GSM: 250

ITEM: USE AND GROW THANK YOU CARD

MOQ: 250 PCS

ITEM: USE AND GROW NOTEBOOK

MOQ: 10 PCS

ONLY THE BOOK COVER IS
 PLANTABLE. WRITTING PAPERS ARE
 NOT PLANTABLE.

 WRITTING PAPERS ARE PLAIN WHITE SHEETS.

### **DIRECTION TO PLANT PAPER**

1.

2.

3.

- 1. SOAK PAPER IN WATER FOR 5-10 DAYS AND LET IT SPROUT
- 2. PLANT THE SPROUTED PAPER UNDER 1/2 INCH SOIL.
- 3. PLACE THE POT UNDER SUNLIGHT AND WATER IT REGULARLY.