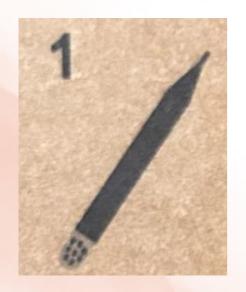

# DIRECTIONS TO PLANT

Prepare a plant pot or ground with moist soil and manure. Plant the used pencil seed side facing down. Give it some sunlight and water regularly with love to welcome your plant in 8-15 days.