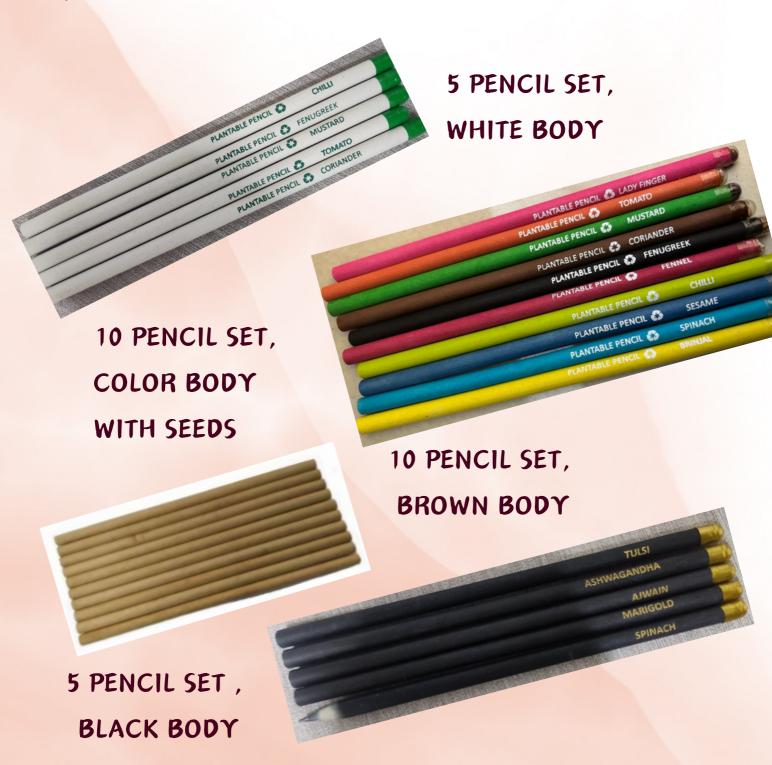

# USE AND GROW PENCIL

ITEM: PLANTABLE PAPER PENCIL WITH EXTRA DARK LEAD.

LEAD COLOR: BLACK.

NOTE: WE PROVIDE ITEMS WITH AND WITHOUT SEEDS.

MOQ: 10 SETS.

### **USE AND GROW COLOR PENCIL**

### **USE AND GROW PENCIL**

### FEATURES:

- LIGHT WEIGHT
- ECO FRIENDLY
- NON TOXIC COLORS USED
- 2B EXTRA DARK LEAD
- SUITABLE FOR WRITING PURPOSE
- MATERIAL USED IS RECYCLED PAPER
- HIGH DEMAND IN SCHOOL AND COLLEGES

**BOX PACKING** 

\*\* PACKING CHARGES APPLICABLE ACCORDINGLY\*\*

NOTE: WE USE HYBRID SEEDS FOR BETTER GROWTH AND SUSTAINABILITY. EACH PENCIL HAS DIFFERENT SEEDS AS MENTIONED ON ITS BODY