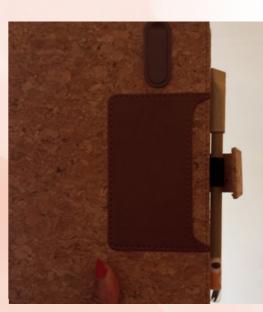

# PREMIUM DIARY

ITEM: EXEUTIVE DIARY

### FEATURES:

- CARD HOLDER
- PENDRIVE (16GB)
- PEN HOLDER
- CALENDER PLANNING
- EXOTIC FRONT AND BACK COVER MAKING IT A FIRST CHOICE.