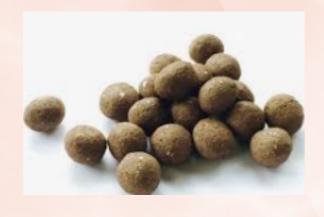

ITEM: PLANTABLE SEED BALLS/
EARTH BALLS

MOQ: 50 PCS

DIRECTION: PLANT IT HALF INCH BELOW FERTILE SOIL AND WATER REGULARLY.

'YOU PLANT A SEED, NATURE GETS A BUDDY"