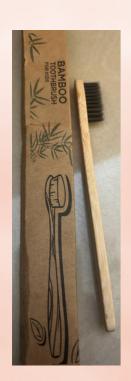

• TRAVEL FRIENDLY

ITEM: BAMBOO TOOTHNRUSH.

MOQ: 50 PCS

. SMOOTH BRISTELS.

• 100 % BIO-DEGRADABLE

. TRAVEL FRIENDLY

• BRINGS YOUR KID CLOSER TO NATURE.

Payment terms: 100% advance. No refund.