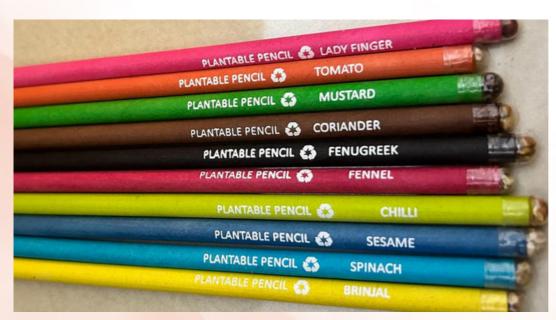

# USE AND GROW PENCIL

ITEM: PLANTABLE PAPER PENCIL WITH EXTRA DARK LEAD.

LEAD COLOR: BLACK.

NOTE: WE PROVIDE ITEMS WITH AND WITHOUT SEEDS.

MOQ: 10 SETS.

### FEATURES:

- LIGHT WEIGHT
- ECO FRIENDLY
- NON TOXIC COLORS USED
- 2B EXTRA DARK LEAD
- SUITABLE FOR WRITING PURPOSE
- MATERIAL USED IS RECYCLED PAPER
- HIGH DEMAND IN SCHOOL AND COLLEGES

**BOX PACKING** 

\*\* PACKING CHARGES APPLICABLE ACCORDINGLY\*\*

NOTE: WE USE HYBRID SEEDS FOR BETTER GROWTH AND SUSTAINABILITY. EACH PENCIL HAS DIFFERENT SEEDS AS MENTIONED ON ITS BODY