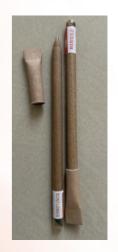

# USE AND GROW PEN

### FEATURES:

- LIGHT WEIGHT
- ECO FRIENDLY
- SUITABLE FOR WRITING PURPOSE
- MATERIAL USED IS RECYCLED PAPER FOR BODY
- HIGH DEMAND IN SCHOOL AND COLLEGES

ITEM: 5 PEN SET, WITHOUT SEED

LEAD COLOR: BLUE

NOTE: PEN AND CAP HAS PLASTIC TIPS

ITEM: 5 PEN SET, WITH SEED

LEAD COLOR: BLUE

NOTE: PEN CAP TOO IS MADE OF HOMEMADE

RECYCLED PAPER, WITH ZERO PLASTIC.

NOTE: WE USE HYBRID SEEDS FOR BETTER GROWTH AND SUSTAINABILITY. EACH PEN HAS DIFFERENT SEEDS AS MENTIONED ON ITS BODY