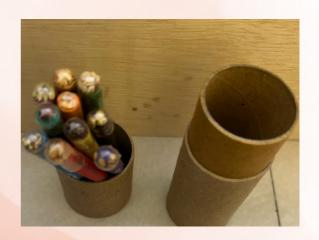

### **USE AND GROW PENCIL**

### FEATURES:

- LIGHT WEIGHT
- ECO FRIENDLY
- NON TOXIC COLORS USED
- 2B EXTRA DARK LEAD
- SUITABLE FOR WRITING PURPOSE
- MATERIAL USED IS RECYCLED PAPER
- HIGH DEMAND IN SCHOOL AND COLLEGES

**BOX PACKING** 

\*\* PACKING CHARGES APPLICABLE ACCORDINGLY\*\*

NOTE: WE USE HYBRID SEEDS FOR BETTER GROWTH AND SUSTAINABILITY. EACH PENCIL HAS DIFFERENT SEEDS AS MENTIONED ON ITS BODY