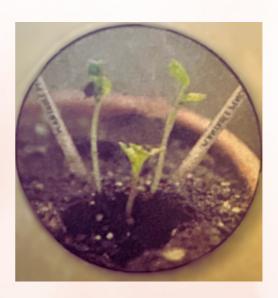

# DIRECTIONS TO PLANT

Prepare a plant pot or ground with moist soil and manure. Plant the used pencil seed side facing down. Give it some sunlight and water regularly with love to welcome your plant in 8-15 days.