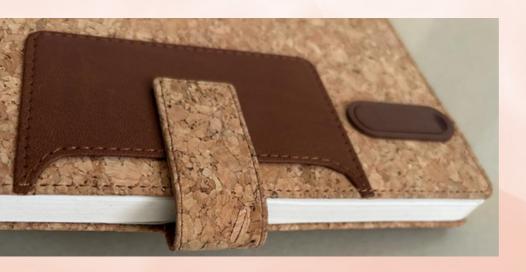

# PREMIUM DIARY

ITEM: EXEUTIVE DIARY

### FEATURES:

- CARD HOLDER
- PENDRIVE (16GB)
- PEN HOLDER
- CALENDER PLANNING
- EXOTIC FRONT AND BACK COVER MAKING IT A FIRST CHOICE.