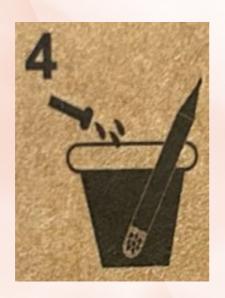

# DIRECTIONS TO PLANT

Prepare a plant pot or ground with moist soil and manure. Plant the used pencil seed side facing down. Give it some sunlight and water regularly with love to welcome your plant in 8-15 days.