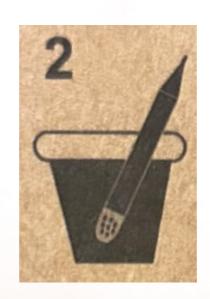

# DIRECTIONS TO PLANT

Prepare a plant pot or ground with moist soil and manure. Plant the used pencil seed side facing down. Give it some sunlight and water regularly with love to welcome your plant in 8-15 days.