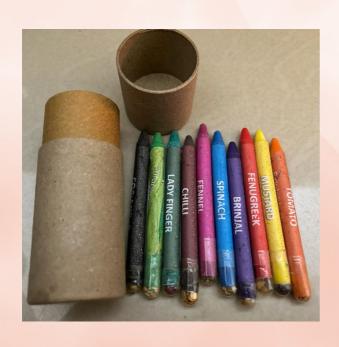

### **USE AND GROW COLOR PENCIL**

### FEATURES:

- LIGHT WEIGHT
- ECO FRIENDLY
- NON TOXIC COLORS USED
- 2B EXTRA DARK LEAD
- SUITABLE FOR WRITING PURPOSE
- MATERIAL USED IS RECYCLED PAPER
- HIGH DEMAND IN SCHOOL AND COLLEGES

**BOX PACKING** 

\*\* PACKING CHARGES APPLICABLE ACCORDINGLY\*\*

NOTE: WE USE HYBRID SEEDS FOR BETTER GROWTH AND SUSTAINABILITY. EACH PENCIL HAS DIFFERENT SEEDS AS MENTIONED ON ITS BODY