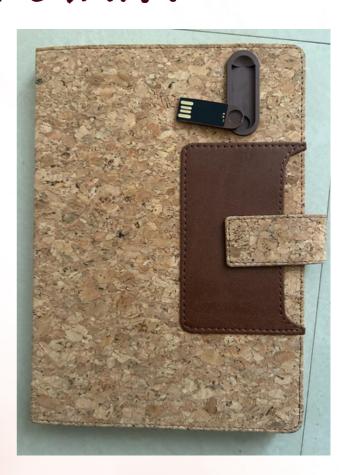

# PREMIUM DIARY

ITEM: EXEUTIVE DIARY

### FEATURES:

- CARD HOLDER
- PENDRIVE (16GB)
- PEN HOLDER
- CALENDER PLANNING
- EXOTIC FRONT AND BACK COVER MAKING IT A FIRST CHOICE.