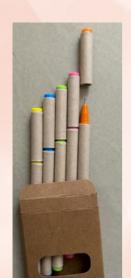

### **USE AND GROW COLOR PENCIL**

### FEATURES:

- LIGHT WEIGHT
- ECO FRIENDLY
- NON TOXIC COLORS USED
- 2B EXTRA DARK LEAD
- SUITABLE FOR WRITING PURPOSE
- MATERIAL USED IS RECYCLED PAPER
- HIGH DEMAND IN SCHOOL AND COLLEGES

**BOX PACKING** 