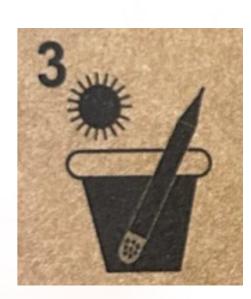

# DIRECTIONS TO PLANT

Prepare a plant pot or ground with moist soil and manure. Plant the used pencil seed side facing down. Give it some sunlight and water regularly with love to welcome your plant in 8-15 days.