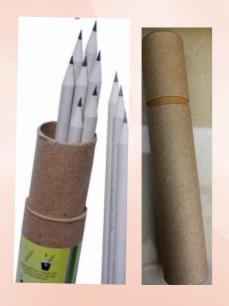

# USE AND GROW PENCIL

ITEM: PLANTABLE PAPER PENCIL WITH EXTRA DARK LEAD.

LEAD COLOR: BLACK.

NOTE: WE PROVIDE ITEMS WITH AND WITHOUT SEEDS.

MOQ: 10 SETS.

### FEATURES:

- LIGHT WEIGHT
- ECO FRIENDLY
- NON TOXIC COLORS USED
- 2B EXTRA DARK LEAD
- SUITABLE FOR WRITING PURPOSE
- MATERIAL USED IS RECYCLED PAPER
- HIGH DEMAND IN SCHOOL AND COLLEGES

**BOX PACKING** 

\*\* PACKING CHARGES APPLICABLE ACCORDINGLY\*\*

NOTE: WE USE HYBRID SEEDS FOR BETTER GROWTH AND SUSTAINABILITY. EACH PENCIL HAS DIFFERENT SEEDS AS MENTIONED ON ITS BODY