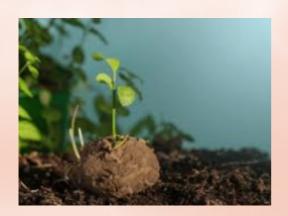

ITEM: PLANTABLE SEED BALLS/
EARTH BALLS

MOQ: 50 PCS

DIRECTION: PLANT IT HALF INCH BELOW FERTILE SOIL AND WATER REGULARLY.

'YOU PLANT A SEED, NATURE GETS A BUDDY"