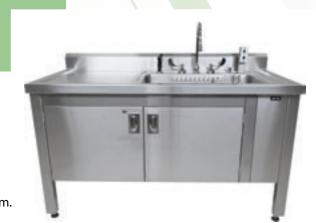

## WASH STATIONS WITH 2 SINKS

MODEL NO.: GTWS-001

- Size Approx. (LxWxH): 200x900x700 mm with sink sizes of 40x500x250mm(wdh)
- > Water shower/water spray gun attachable.
- ▶ Air Gun attachable
- Made of solid, bright-polished stainless steel
   (304) to withstand heavy-duty work with the wet instrument.

   Designed with a 60 mm high edge (splash back) at the rear.
   The front and side edges are reinforced and widened to 49 mm.
   Edges are welded together and polished at the corners.

- The worktop slope to the sink and reinforced by a full-length support frame.
- Sink units of sizes that allow processing of the large modular instrument trays.
- > The legs are able to provide strong support and hold to the entire unit securely.
- ▶ The Sink includes a drain valve, removable strainer, manually operated drain valve, overflow drainpipe, and water trap. The table includes a mixing faucet with a swivel spout for cold and hot water connection.