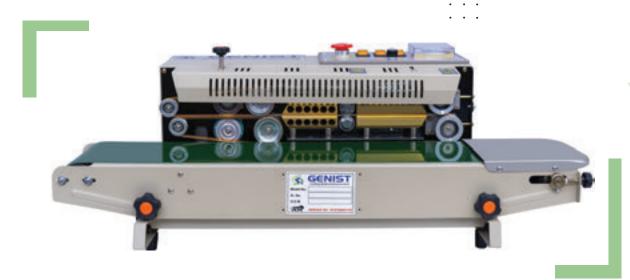

## HEAT SEALING MACHINE

MODEL NO.: GTHS-001

- > Rotary heat sealers provide validated sealing of sterilization bags and clear-view pouches (paper/plastic laminate).
- Microprocessor-controlled.
- ▶ The rotary heat seal gives documentation of process parameters via an integrated printer and could be integrated with documentation system.
- > The ergonomic design titled forward for increased user convenience and space saving installation.
- > The sealer housing is powder coated, and the control panel is of the flat-membrane type for easy cleaning.
- > Operationally simple.
- ▶ When a bag is fed into one side of the machine, the machine 47u=O starts automatically or by pushing a button, moving the bag through the machine, and applying pressure and heat to form a perfect seal.
- The warmup time is 30 seconds.

- ▶ The temperature is adjustable from 50-200 C with a tolerance of 1% of the set value.
- ▶ Regulated by a heating element that is highly sensitive to temperature fluctuations, assuring even temperature and perfect seals.
- ▶ 056 offers a number of additional features, including, a) Automatic start-up, b) Reverse feed function in case an instrument accidentally enters the sealing area, c) Energy-saving standby mode, d) Preset temperatures, e) Re-settable counter function.
- Rotary heat sealers come with a port and cable for connection of the sealer to a PC and printer, enabling monitoring and documentation of the entire process.
- > Protection mechanism again overheating and start prevention at a temperature.
- Deviations outside +/-5 c tolerance.