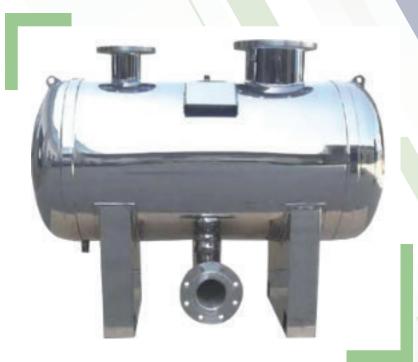

## SS STORAGE TANK

MODEL NO.: GTST-001

#### **DESCRIPTION**

All sizes and specifications of the SS Storage tank are available with us and are made up of stainless steel (SS 316) materials. The Orientation of the tank is Horizontal. This can be used to store oils and chemicals. Capacity of the storage tank varies from 250 - 500 Liters.