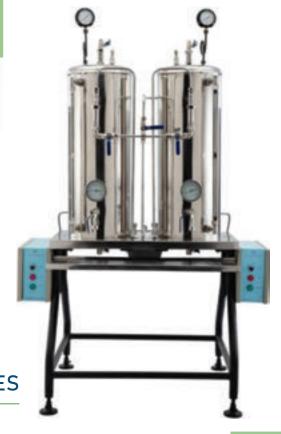

# HOT AND COLD-WATER STERILIZER

MODEL NO.: GTHC-001
DESCRIPTION

The unit consists of two separate stainless-steel tanks; one is for sterile hot water and the other is for sterile, cold water; both are mounted on a sturdy M.S. stand. Each tank has an individual heater bank, low water cut-off pressure controller & conductor. The unit consists of individual control such as a safety valve, pressure gauge, steam trap, self-sterilizing water filter, water level gauge indicator, air & water filter and draw-off water valve with socket, safety valve, double-acting valve, etc. The sterile water chamber additionally fitted with a cooling coil for circulation of cold water.

- > Type of Sterilizer: Hot and Cold Sterilizer
- ▶ Double/ Triple walled unit vertically mounted on a sturdy, heavy Stainless Steel.
- ▶ Both inner chamber and outer wall made of Stainless Steel 304/316.
- Power Supply: 12kWCapacity: 30-50 Liters