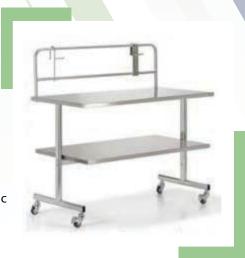

### WORKTABLE

MODEL NO.: GTWT-001

- ▶ Size Approx. (LxWxH): 1200x650x900 mm approximately.
- Stainless steel table especially designed for inspection and sorting of wet goods in heavy-duty areas and for general purpose pre-storage.
- The work tables a rigid stainless-steel construction which is easy to clean and does not have sharp edges or corners.
- ▶ The table ergonomically worked up, have easy to clean robust matt-finished (to reduce reflection of light from the surface) with minimum sheet thickness of 1.55 mm stainless steel (304) worktop /surface to withstand and carry out heavy work comfortably, either sitting or standing.
- ▶ They are welded together and polished at all corners for good hygiene, as well as for the comfort and safety of the statff.
- ▶ The worktop is supported by a complete assembly with full-length reinforcements along the front, back, and welded together at the corners.
- All edges will be smooth, and the rigid frame made up of a minimum 1.5 mm sheet thickness stainless (304)
- ▶ Unobstructed access to the working space, since the only supports needed along the front of the table are the corner legs. This also facilitates the cleaning of floors.