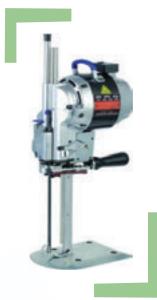

## GAUZE CUTTING, MACHINE

MODEL NO.: GTGC-001

- > Useful in cutting thickest of cotton gauze material.
- > Consist of a cutting unit and a knife sharpening unit.
- Blade size approx. 200 mm.
- > Cutting Capacity 165 mm.
- Work on 230 V, 50 Hz power supply. 15 no's blades for gauze cutting machine.