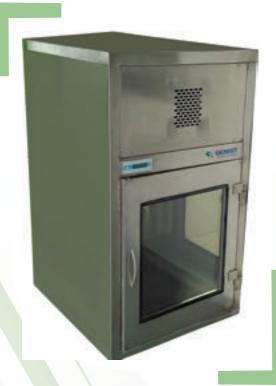

## PASS BOX

MODEL NO.: GTPB-001

- Area: Dirty to Clean, Clean to Sterile & Sterile Issue.
- ▶ Size: 600x600x600 mm, internal
- Made up of SS 304 sheets with the double-wall construction.
- Door interlocking to prevent the simultaneous opening of both the doors.
- > Toughened glass paneling for easy visibility.
- ▶ ISO 9001 and ISO 18001 certified.