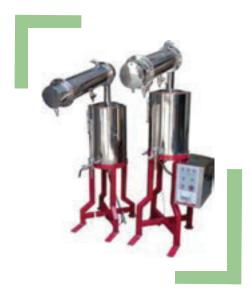

# HOT AND COLD-WATER STERILIZER

MODEL NO.: GTHC-001
DESCRIPTION

The unit consists of two separate stainless-steel tanks; one is for sterile hot water and the other is for sterile, cold water; both are mounted on a sturdy M.S. stand. Each tank has an individual heater bank, low water cut-off pressure controller & conductor. The unit consists of individual control such as a safety valve, pressure gauge, steam trap, self-sterilizing water filter, water level gauge indicator, air & water filter and draw-off water valve with socket, safety valve, double-acting valve, etc. The sterile water chamber additionally fitted with a cooling coil for circulation of cold water.

- > Type of Sterilizer: Hot and Cold Sterilizer
- ▶ Double/ Triple walled unit vertically mounted on a sturdy, heavy Stainless Steel.
- ▶ Both inner chamber and outer wall made of Stainless Steel 304/316.
- Power Supply: 12kWCapacity: 30-50 Liters