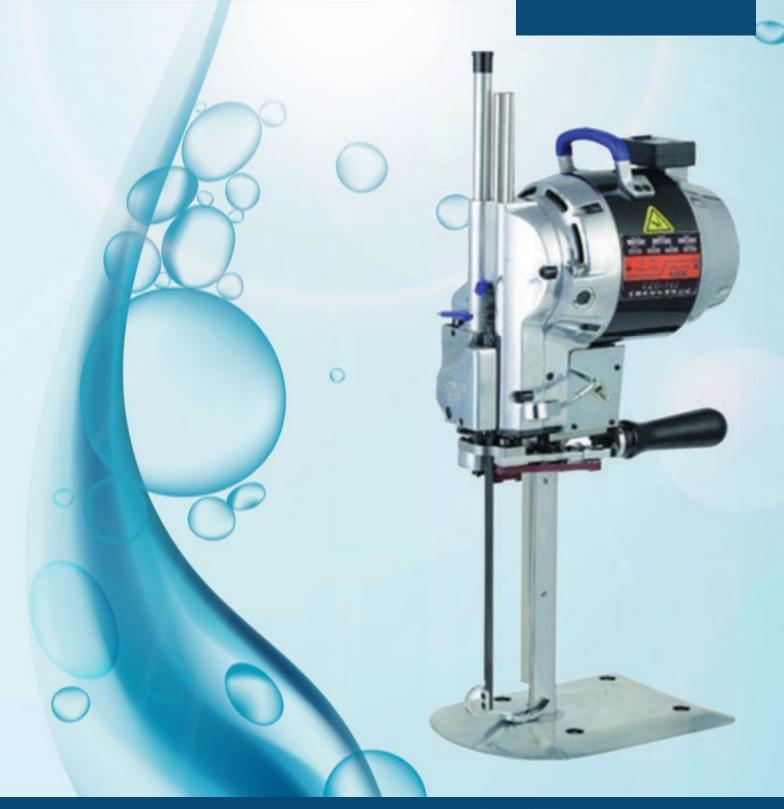

## GAUZE CUTTING, MACHINE

MODEL NO.: GTGC-001

- > Useful in cutting thickest of cotton gauze material.
- > Consist of a cutting unit and a knife sharpening unit.
- Blade size approx. 200 mm.
- > Cutting Capacity 165 mm.
- Work on 230 V, 50 Hz power supply. 15 no's blades for gauze cutting machine.