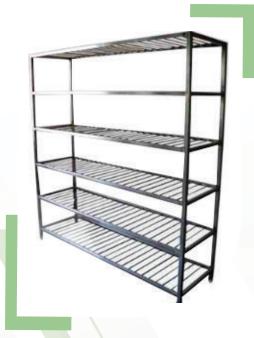

## RACK AND TROLLEY

MODEL NO.: GTRT-001

#### **DESCRIPTION**

All sizes and specifications of SS Racks are available with us and are made up of stainless-steel materials. It is equipped by our team with multiple shelves, and are foldable as well our racks can be adjusted at any place in clinics easily. Regarding quality, our offered SS Rack Manufacturer is tough and non-breakable in nature.