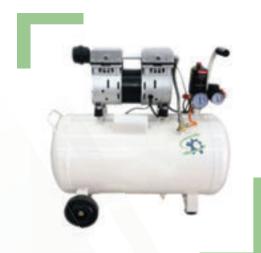

MODEL NO.: GTAC-001

- ▶ The air compressor shall be a multistage stage, fully automatic suitable for delivering dry compressed air.
- Motor and capacity: Suitable to the requirement.