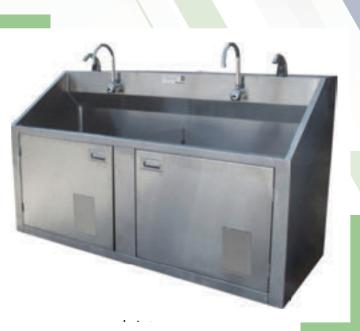

## WASH STATIONS WITH 2 SINKS

MODEL NO.: GTWS-001

- Size Approx. (LxWxH): 200x900x700 mm with sink sizes of 40x500x250mm(wdh)
- > Water shower/water spray gun attachable.
- ▶ Air Gun attachable
- Made of solid, bright-polished stainless steel
   (304) to withstand heavy-duty work with the wet instrument.

   Designed with a 60 mm high edge (splash back) at the rear.
   The front and side edges are reinforced and widened to 49 mm.
   Edges are welded together and polished at the corners.

- The worktop slope to the sink and reinforced by a full-length support frame.
- Sink units of sizes that allow processing of the large modular instrument trays.
- > The legs are able to provide strong support and hold to the entire unit securely.
- ▶ The Sink includes a drain valve, removable strainer, manually operated drain valve, overflow drainpipe, and water trap. The table includes a mixing faucet with a swivel spout for cold and hot water connection.

## **SCRUB STATION**

MODEL NO.: GTHC-001

#### **DESCRIPTION**

Our firm is betrothed in on varied industry parameters. Presenting Wash Station with Two Sinks to our valuable client. The unit consists of two sinks. These products are manufactured employing the finest raw material that is obtained from proficient industry sellers. These products are extremely admired in the market due to their superior finish, low maintenance, and longer operational life. Top keep the quality; our provided products are thoroughly checked.

#### CONSTRUCTION AND SALIENT FEATURES

- Longer working life
- Easy to use
- Sturdy construction
- > Stainless steel construct
- ▶ Pre-painted GI sheets
- > Compact yet spacious design
- > Easy maintenance
- Corrosion resistant
- Durable
- Dimensional stability