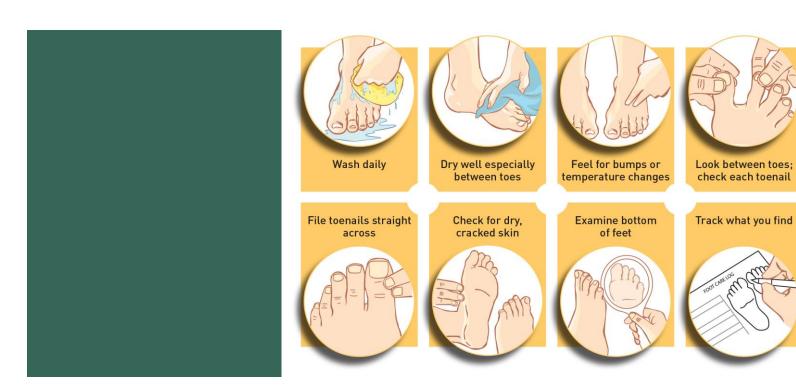

### NORMAL DIABETIC SHOE

- Diabetic shoes decrease the risk of diabetic foot ulcers and thereby reduce amputations. They provide support and protection while minimizing pressure points on the feet. They also have extra depth to accommodate diabetic inserts. There are many styles to choose from, and the shoes look much like any other shoe.
- Diabetic shoes are often wider and deeper than regular shoes to accommodate a special multi-density insert that is designed to reduce pressure and callouses to the bottom of feet. Diabetic shoes have a larger "toe box" to prevent squeezing of the toes.

- Who is eligible for the Medicare diabetic shoe program?
- History of partial or complete foot amputation
- History of previous foot ulceration
- History of pre-ulcerative callus
- Peripheral neuropathy with evidence of callus formation
- Foot deformity