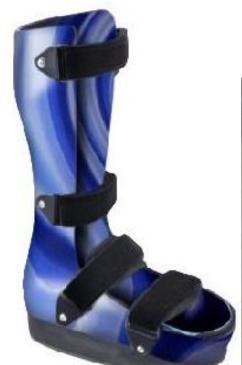

e range 2800 to 4800 plus GST







# FOR FOREFOOT ULCER





Price is 3450





# FOR THE HEEL ULCER





- Price is 3560 plus GST
- Exact designed has little change



# MID FOOT ULCER





Price 3280 plus GST



### **GEL SOCKS**

#### Diabetic Gel Socks

# Select your size!



Note: Your can select your socks as per Indian, UK, USA and European Shoe Size

|             | India | UK    | USA   | Europe  |
|-------------|-------|-------|-------|---------|
| Small       | 5.5-6 | 5.5-6 | 7-8   | 38.5-40 |
| Medium      | 7-8   | 7-8   | 8-9   | 41-42   |
| Large       | 9-10  | 9-10  | 10-11 | 43-44   |
| Extra Large | 11-12 | 11-12 | 12-13 | 45-46   |

 Price 2250 plus GST for 4 mm thick gel and 6 mm thick it is 2600 plus GST

#### Diabetic Gel Socks



# **CHARCOT FOOT ORTHOSIS**















### WHY EVOLUTION





- Protective interior that is made from soft material, and stitching that doesn't protrude so as not to cause irritation.
- Non-binding uppers that insure that there is no pressure on the foot. In contrast, regular shoes often cause pressure in the forefoot area or the back of the shoe as they are often constructed from firm materials and in a way that might irritate bunions, the toes, or back of the heel.
- Extra depth design that provides a pressure-free fit and can accommodate thick orthotic inserts.
- A deep toe box that provides extra room for toe movement and avoids pressure on the toes.
- Lightweight, cushioning soles that facilitate mobility and stability, and reduce impacts on the foot
- Stretchable uppers might be the ideal solution for conditions