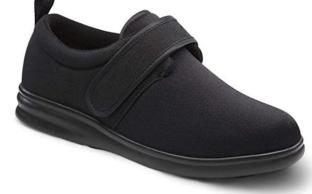

### NORMAL DIABETIC SHOE

- Diabetic shoes decrease the risk of diabetic foot ulcers and thereby reduce amputations. They provide support and protection while minimizing pressure points on the feet. They also have extra depth to accommodate diabetic inserts. There are many styles to choose from, and the shoes look much like any other shoe.
- Diabetic shoes are often wider and deeper than regular shoes to accommodate a special multi-density insert that is designed to reduce pressure and callouses to the bottom of feet. Diabetic shoes have a larger "toe box" to prevent squeezing of the toes.

### WHY EVOLUTION

- Protective interior that is made from soft material, and stitching that doesn't protrude so as not to cause irritation.
- Non-binding uppers that insure that there is no pressure on the foot. In contrast, regular shoes often cause pressure in the forefoot area or the back of the shoe as they are often constructed from firm materials and in a way that might irritate bunions, the toes, or back of the heel.
- Extra depth design that provides a pressure-free fit and can accommodate thick orthotic inserts.
- A deep toe box that provides extra room for toe movement and avoids pressure on the toes.
- Lightweight, cushioning soles that facilitate mobility and stability, and reduce impacts on the foot
- Stretchable uppers might be the ideal solution for conditions caused by severe diabetes or neuropathy. These stretchable shoes conform to the contours of the foot and help eliminate pressure points.