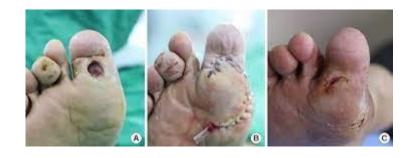

rt and protection while minimizing pressure points on the feet. They also have extra depth to accommodate diabetic inserts. There are many styles to choose from, and the shoes look much like any other shoe.
- Diabetic shoes are often wider and deeper than regular shoes to accommodate a special multi-density insert that is designed to reduce pressure and callouses to the bottom of feet. Diabetic shoes have a larger "toe box" to prevent squeezing of the toes.

- Who is eligible for the Medicare diabetic shoe program?
- History of partial or complete foot amputation
- History of previous foot ulceration
- History of pre-ulcerative callus
- Peripheral neuropathy with evidence of callus formation
- Foot deformity

Poor circulation

Price range 2800 to 4800 plus GST







# FOR FOREFOOT ULCER





Price is 3450





# FOR THE HEEL ULCER





- Price is 3560 plus GST
- Exact designed has little change



# MID FOOT ULCER





Price 3280 plus GST



### **GEL SOCKS**

#### Diabetic Gel Socks

# Select your size!



Note: Your can select your socks as per Indian, UK, USA and European Shoe Size

|             | India | UK    | USA   | Europe  |
|-------------|-------|-------|-------|---------|
| Small       | 5.5-6 | 5.5-6 | 7-8   | 38.5-40 |
| Medium      | 7-8   | 7-8   | 8-9   | 41-42   |
| Large       | 9-10  | 9-10  | 10-11 | 43-44   |
| Extra Large | 11-12 | 11-12 | 12-13 | 45-46   |

 Price 2250 plus GST for 4 mm thick gel and 6 mm thick it is 2600 plus GST

#### Diabetic Gel Socks



# **CHARCOT FOOT ORTHOSIS**















### WHY EVOLUTION





- Protective interior that