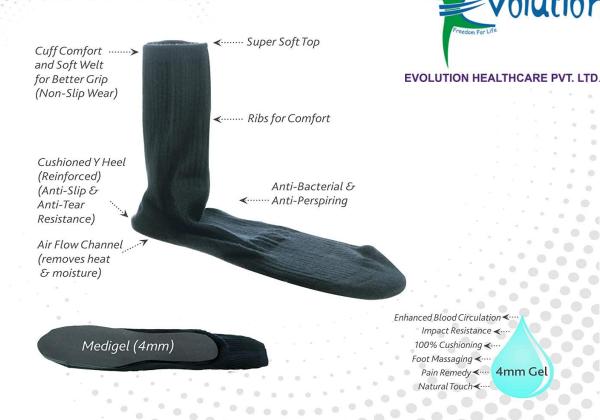

### **GEL SOCKS**

#### Diabetic Gel Socks

 Price 2250 plus GST for 4 mm thick gel and 6 mm thick it is 2600 plus GST