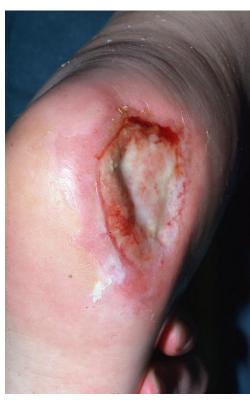

nts on the feet. They also have extra depth to accommodate diabetic inserts. There are many styles to choose from, and the shoes look much like any other shoe.
- Diabetic shoes are often wider and deeper than regular shoes to accommodate a special multi-density insert that is designed to reduce pressure and callouses to the bottom of feet. Diabetic shoes have a larger "toe box" to prevent squeezing of the toes.

- Who is eligible for the Medicare diabetic shoe program?
- History of partial or complete foot amputation
- History of previous foot ulceration
- History of pre-ulcerative callus
- Peripheral neuropathy with evidence of callus formation
- Foot deformity

Poor circulation

Price range 2800 to 4800 plus GST







# FOR FOREFOOT ULCER





Price is 3450





# FOR THE HEEL ULCER





- Price is 3560 plus GST
- Exact designed has little change



# MID FOOT ULCER





Price 3280 plus GST



### **GEL SOCKS**

#### Diabetic Gel Socks

# Select your size!



Note: Your can select your socks as per Indian, UK, USA and European Shoe Size

|             | India | UK    | USA   | Europe  |
|-------------|-------|-------|-------|---------|
| Small       | 5.5-6 | 5.5-6 | 7-8   | 38.5-40 |
| Medium      | 7-8   | 7-8   | 8-9   | 41-42   |
| Large       | 9-10  | 9-10  | 10-11 | 43-44   |
| Extra Large | 11-12 | 11-12 | 12-13 | 45-46   |

 Price 2250 plus GST for 4 mm thick gel and 6 mm thick it is 2600 plus GST

#### Diabetic Gel Socks



# **CHARCOT FOOT ORTHOSIS**















### WHY EVOLUTION





- Protective interior that is made from soft material, and stitching that