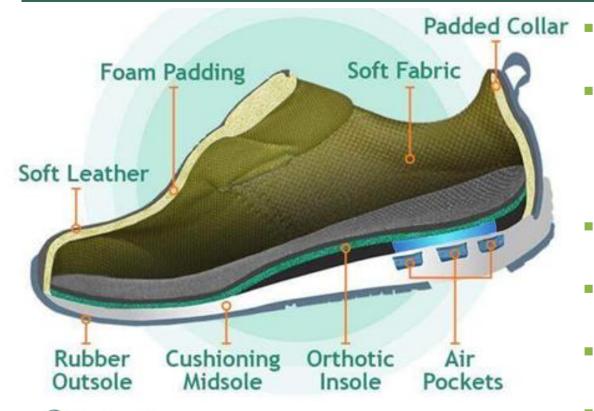

### NORMAL DIABETIC SHOE

- Diabetic shoes decrease the risk of diabetic foot ulcers and thereby reduce amputations. They provide support and protection while minimizing pressure points on the feet. They also have extra depth to accommodate diabetic inserts. There are many styles to choose from, and the shoes look much like any other shoe.
- Diabetic shoes are often wider and deeper than regular shoes to accommodate a special multi-density insert that is designed to reduce pressure and callouses to the bottom of feet. Diabetic shoes have a larger "toe box" to prevent squeezing of the toes.

### WHY EVOLUTION

- Protective interior that is made from soft material, and stitching that doesn't protrude so as not to cause irritation.
- Non-binding uppers that insure that there is no pressure on the foot. In contrast, regular shoes often cause pressure in the forefoot area or the back of the shoe as they are often constructed from firm materials and in a way that might irritate bunions, the toes, or back of the heel.
- Extra depth design that provides a pressure-free fit and can accommodate thick orthotic inserts.
- A deep toe box that provides extra room for toe movement and avoids pressure on the toes.
- Lightweight, cushioning soles that facilitate mobility and stability, and reduce impacts on the foot
- Stretchable uppers might be the ideal solution for conditions caused by severe diabetes or neuropathy. These stretchable shoes conform to the contours of the foot and help eliminate pressure points.