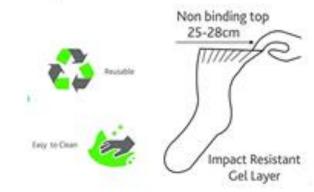

s are often wider and deeper than regular shoes to accommodate a special multi-density insert that is designed to reduce pressure and callouses to the bottom of feet. Diabetic shoes have a larger "toe box" to prevent squeezing of the toes.

- Who is eligible for the Medicare diabetic shoe program?
- History of partial or complete foot amputation
- History of previous foot ulceration
- History of pre-ulcerative callus
- Peripheral neuropathy with evidence of callus formation
- Foot deformity

Poor circulation

Price range 2800 to 4800 plus GST







# FOR FOREFOOT ULCER





Price is 3450





# FOR THE HEEL ULCER





- Price is 3560 plus GST
- Exact designed has little change



# MID FOOT ULCER





Price 3280 plus GST



### **GEL SOCKS**

#### Diabetic Gel Socks

# Select your size!



Note: Your can select your socks as per Indian, UK, USA and European Shoe Size

|             | India | UK    | USA   | Europe  |
|-------------|-------|-------|-------|---------|
| Small       | 5.5-6 | 5.5-6 | 7-8   | 38.5-40 |
| Medium      | 7-8   | 7-8   | 8-9   | 41-42   |
| Large       | 9-10  | 9-10  | 10-11 | 43-44   |
| Extra Large | 11-12 | 11-12 | 12-13 | 45-46   |

 Price 2250 plus GST for 4 mm thick gel and 6 mm thick it is 2600 plus GST

#### Diabetic Gel Socks



# **CHARCOT FOOT ORTHOSIS**















### WHY EVOLUTION





- Protective interior that is made from soft material, and stitching that doesn't protrude so as not to cause irritation.
- Non-binding uppers that insure that there is no pressure on the foot. In contrast, regular shoes often cause pressure in the