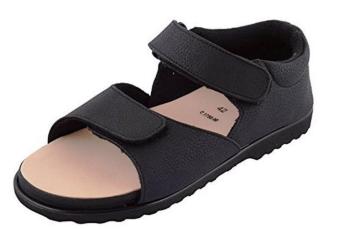

# FOR FOREFOOT ULCER

Price is 3450

# FOR THE HEEL ULCER

- Price is 3560 plus GST
- Exact designed has little change

# MID FOOT ULCER

Price 3280 plus GST