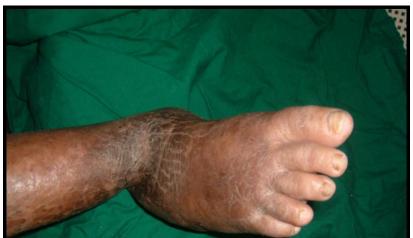

ice range 2800 to 4800 plus GST







# FOR FOREFOOT ULCER





Price is 3450





# FOR THE HEEL ULCER





- Price is 3560 plus GST
- Exact designed has little change



# MID FOOT ULCER





Price 3280 plus GST



### **GEL SOCKS**

#### Diabetic Gel Socks

# Select your size!



Note: Your can select your socks as per Indian, UK, USA and European Shoe Size

|             | India | UK    | USA   | Europe  |
|-------------|-------|-------|-------|---------|
| Small       | 5.5-6 | 5.5-6 | 7-8   | 38.5-40 |
| Medium      | 7-8   | 7-8   | 8-9   | 41-42   |
| Large       | 9-10  | 9-10  | 10-11 | 43-44   |
| Extra Large | 11-12 | 11-12 | 12-13 | 45-46   |

 Price 2250 plus GST for 4 mm thick gel and 6 mm thick it is 2600 plus GST

#### Diabetic Gel Socks



# **CHARCOT FOOT ORTHOSIS**















### WHY EVOLUTION





- Protective interior that is made from soft material, and stitching that doesn't protrude so as not to cause irritation.
- Non-binding uppers that insure that there is no pressure on the foot. In contrast, regular shoes often cause pressure in the forefoot area or the back of the shoe as they are often constructed from firm materials and in a way that might irritate bunions, the toes, or back of the heel.
- Extra depth design that provides a pressure-free fit and can accommodate thick orthotic inserts.
- A deep toe box that provides extra room for toe movement and avoids pressure on the toes.
- Lightweight, cushioning soles that facilitate mobility and stability, and reduce impacts on the foot
- Stretchable uppers might be the ideal solution for conditio