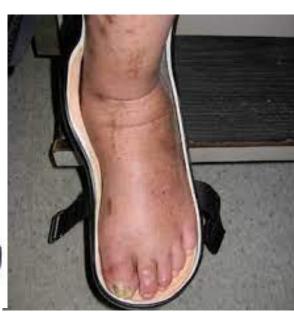

nge 2800 to 4800 plus GST







# FOR FOREFOOT ULCER





Price is 3450





# FOR THE HEEL ULCER





- Price is 3560 plus GST
- Exact designed has little change



# MID FOOT ULCER





Price 3280 plus GST



### **GEL SOCKS**

#### Diabetic Gel Socks

# Select your size!



Note: Your can select your socks as per Indian, UK, USA and European Shoe Size

|             | India | UK    | USA   | Europe  |
|-------------|-------|-------|-------|---------|
| Small       | 5.5-6 | 5.5-6 | 7-8   | 38.5-40 |
| Medium      | 7-8   | 7-8   | 8-9   | 41-42   |
| Large       | 9-10  | 9-10  | 10-11 | 43-44   |
| Extra Large | 11-12 | 11-12 | 12-13 | 45-46   |

 Price 2250 plus GST for 4 mm thick gel and 6 mm thick it is 2600 plus GST

#### Diabetic Gel Socks



# **CHARCOT FOOT ORTHOSIS**















### WHY EVOLUTION





- Protective interior that is made from soft material, and stitching that doesn't protrude so as not to cause irritation.
- Non-binding uppers that insure that there is no pressure on the foot. In contrast, regular shoes often cause pressure in the forefoot area or the back of the shoe as they are often constructed from firm materials and in a way that might irritate bunions, the toes, or back of the heel.
- Extra depth design that provides a pressure-free fit and can accommodate thick orthotic inserts.
- A deep toe box that provides extra room for toe movement and avoids pressure on the toes.
- Lightweight, cushioning soles that facilitate mobility and stability, and reduce impacts on the foot
- Stretchable uppers might be the ideal solution for conditions cau