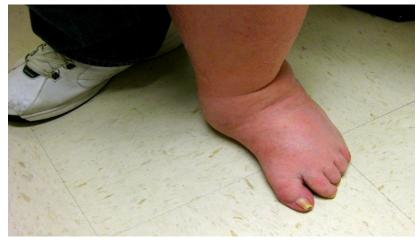

Price range 2800 to 4800 plus GST







# FOR FOREFOOT ULCER





Price is 3450





# FOR THE HEEL ULCER





- Price is 3560 plus GST
- Exact designed has little change



# MID FOOT ULCER





Price 3280 plus GST



### **GEL SOCKS**

#### Diabetic Gel Socks

# Select your size!



Note: Your can select your socks as per Indian, UK, USA and European Shoe Size

|             | India | UK    | USA   | Europe  |
|-------------|-------|-------|-------|---------|
| Small       | 5.5-6 | 5.5-6 | 7-8   | 38.5-40 |
| Medium      | 7-8   | 7-8   | 8-9   | 41-42   |
| Large       | 9-10  | 9-10  | 10-11 | 43-44   |
| Extra Large | 11-12 | 11-12 | 12-13 | 45-46   |

 Price 2250 plus GST for 4 mm thick gel and 6 mm thick it is 2600 plus GST

#### Diabetic Gel Socks



# **CHARCOT FOOT ORTHOSIS**















### WHY EVOLUTION





- Protective interior that is made from soft material, and stitching that doesn't protrude so as not to cause irritation.
- Non-binding uppers that insure that there is no pressure on the foot. In contrast, regular shoes often cause pressure in the forefoot area or the back of the shoe as they are often constructed from firm materials and in a way that might irritate bunions, the toes, or back of the heel.
- Extra depth design that provides a pressure-free fit and can accommodate thick orthotic inserts.
- A deep toe box that provides extra room for toe movement and avoids pressure on the toes.
- Lightweight, cushioning soles that facilitate mobility and stability, and reduce impacts on the foot
- Stretchable uppers might be the ideal solution for condit