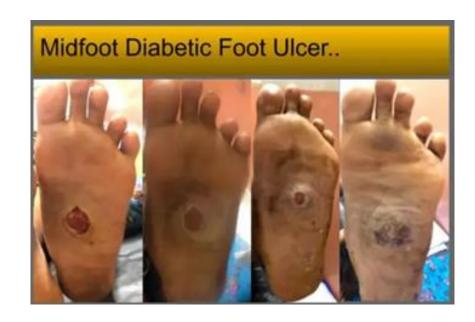

are many styles to choose from, and the shoes look much like any other shoe.
- Diabetic shoes are often wider and deeper than regular shoes to accommodate a special multi-density insert that is designed to reduce pressure and callouses to the bottom of feet. Diabetic shoes have a larger "toe box" to prevent squeezing of the toes.

- Who is eligible for the Medicare diabetic shoe program?
- History of partial or complete foot amputation
- History of previous foot ulceration
- History of pre-ulcerative callus
- Peripheral neuropathy with evidence of callus formation
- Foot deformity

Poor circulation

Price range 2800 to 4800 plus GST







# FOR FOREFOOT ULCER





Price is 3450





# FOR THE HEEL ULCER





- Price is 3560 plus GST
- Exact designed has little change



# MID FOOT ULCER





Price 3280 plus GST



### **GEL SOCKS**

#### Diabetic Gel Socks

# Select your size!



Note: Your can select your socks as per Indian, UK, USA and European Shoe Size

|             | India | UK    | USA   | Europe  |
|-------------|-------|-------|-------|---------|
| Small       | 5.5-6 | 5.5-6 | 7-8   | 38.5-40 |
| Medium      | 7-8   | 7-8   | 8-9   | 41-42   |
| Large       | 9-10  | 9-10  | 10-11 | 43-44   |
| Extra Large | 11-12 | 11-12 | 12-13 | 45-46   |

 Price 2250 plus GST for 4 mm thick gel and 6 mm thick it is 2600 plus GST

#### Diabetic Gel Socks



# **CHARCOT FOOT ORTHOSIS**















### WHY EVOLUTION





- Protective interior that is made from soft material, and stitching that doesn't protrude so as not to cause irritation.
- Non-binding uppers that insure t