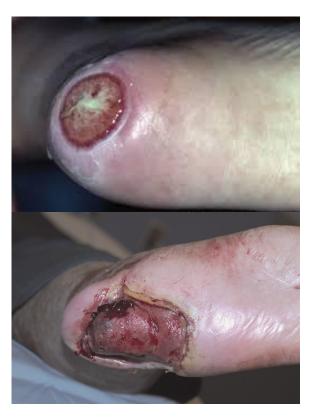

oints on the feet. They also have extra depth to accommodate diabetic inserts. There are many styles to choose from, and the shoes look much like any other shoe.
- Diabetic shoes are often wider and deeper than regular shoes to accommodate a special multi-density insert that is designed to reduce pressure and callouses to the bottom of feet. Diabetic shoes have a larger "toe box" to prevent squeezing of the toes.

- Who is eligible for the Medicare diabetic shoe program?
- History of partial or complete foot amputation
- History of previous foot ulceration
- History of pre-ulcerative callus
- Peripheral neuropathy with evidence of callus formation
- Foot deformity

Poor circulation

Price range 2800 to 4800 plus GST







# FOR FOREFOOT ULCER





Price is 3450





# FOR THE HEEL ULCER





- Price is 3560 plus GST
- Exact designed has little change



# MID FOOT ULCER





Price 3280 plus GST



### **GEL SOCKS**

#### Diabetic Gel Socks

# Select your size!



Note: Your can select your socks as per Indian, UK, USA and European Shoe Size

|             | India | UK    | USA   | Europe  |
|-------------|-------|-------|-------|---------|
| Small       | 5.5-6 | 5.5-6 | 7-8   | 38.5-40 |
| Medium      | 7-8   | 7-8   | 8-9   | 41-42   |
| Large       | 9-10  | 9-10  | 10-11 | 43-44   |
| Extra Large | 11-12 | 11-12 | 12-13 | 45-46   |

 Price 2250 plus GST for 4 mm thick gel and 6 mm thick it is 2600 plus GST

#### Diabetic Gel Socks



# **CHARCOT FOOT ORTHOSIS**















### WHY EVOLUTION





- Protective interior that is made from soft material, and stitching th