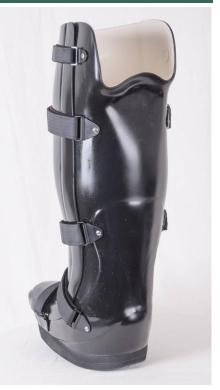

e 2800 to 4800 plus GST







# FOR FOREFOOT ULCER





Price is 3450





# FOR THE HEEL ULCER





- Price is 3560 plus GST
- Exact designed has little change



# MID FOOT ULCER





Price 3280 plus GST



### **GEL SOCKS**

#### Diabetic Gel Socks

# Select your size!



Note: Your can select your socks as per Indian, UK, USA and European Shoe Size

|             | India | UK    | USA   | Europe  |
|-------------|-------|-------|-------|---------|
| Small       | 5.5-6 | 5.5-6 | 7-8   | 38.5-40 |
| Medium      | 7-8   | 7-8   | 8-9   | 41-42   |
| Large       | 9-10  | 9-10  | 10-11 | 43-44   |
| Extra Large | 11-12 | 11-12 | 12-13 | 45-46   |

 Price 2250 plus GST for 4 mm thick gel and 6 mm thick it is 2600 plus GST

#### Diabetic Gel Socks



# **CHARCOT FOOT ORTHOSIS**















### WHY EVOLUTION





- Protective interior that is made from soft material, and stitching that doesn't protrude so as not to cause irritation.
- Non-binding uppers that insure that there is no pressure on the foot. In contrast, regular shoes often cause pressure in the forefoot area or the back of the shoe as they are often constructed from firm materials and in a way that might irritate bunions, the toes, or back of the heel.
- Extra depth design that provides a pressure-free fit and can accommodate thick orthotic inserts.
- A deep toe box that provides extra room for toe movement and avoids pressure on the toes.
- Lightweight, cushioning soles that facilitate mobility and stability, and reduce impacts on the foot
- Stretchable uppers might be the ideal solution for conditions cause