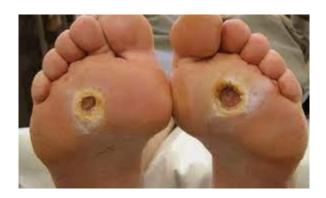

and protection while minimizing pressure points on the feet. They also have extra depth to accommodate diabetic inserts. There are many styles to choose from, and the shoes look much like any other shoe.
- Diabetic shoes are often wider and deeper than regular shoes to accommodate a special multi-density insert that is designed to reduce pressure and callouses to the bottom of feet. Diabetic shoes have a larger "toe box" to prevent squeezing of the toes.

- Who is eligible for the Medicare diabetic shoe program?
- History of partial or complete foot amputation
- History of previous foot ulceration
- History of pre-ulcerative callus
- Peripheral neuropathy with evidence of callus formation
- Foot deformity

Poor circulation

Price range 2800 to 4800 plus GST







# FOR FOREFOOT ULCER





Price is 3450





# FOR THE HEEL ULCER





- Price is 3560 plus GST
- Exact designed has little change



# MID FOOT ULCER





Price 3280 plus GST



### **GEL SOCKS**

#### Diabetic Gel Socks

# Select your size!



Note: Your can select your socks as per Indian, UK, USA and European Shoe Size

|             | India | UK    | USA   | Europe  |
|-------------|-------|-------|-------|---------|
| Small       | 5.5-6 | 5.5-6 | 7-8   | 38.5-40 |
| Medium      | 7-8   | 7-8   | 8-9   | 41-42   |
| Large       | 9-10  | 9-10  | 10-11 | 43-44   |
| Extra Large | 11-12 | 11-12 | 12-13 | 45-46   |

 Price 2250 plus GST for 4 mm thick gel and 6 mm thick it is 2600 plus GST

#### Diabetic Gel Socks



# **CHARCOT FOOT ORTHOSIS**















### WHY EVOLUTION





- Protective interior that i