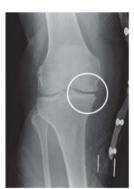

Knee OA without bracing (bone-on-bone contact)

The 3-Point Leverage System

Knee OA with bracing (space created between bones)