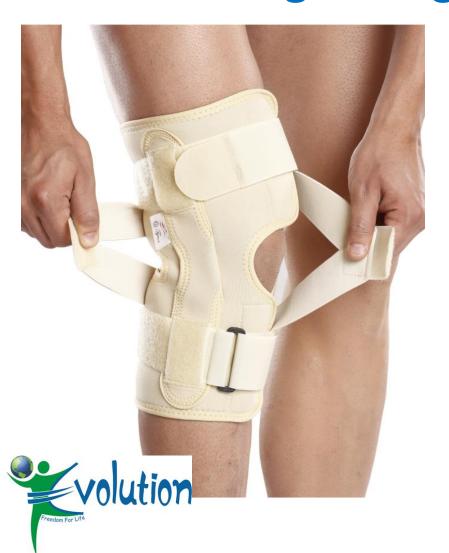

# OA Knee Support (Neoprene) Left Varus / Right Valgus Rs1680

- OA Knee Support (Neoprene) is designed scientifically to provide counter force to correct varus or valgus thrust along with some offloading action. It helps to allay pain within a few weeks of use. It can also correct mild to medium varus/ valgus deformity of the knee with a prolonged use.
- It offers the advantage of controlled compression around the knee and the rigid side support of a splint. It allows normal flexion and free movement of the knee joint.
- Perfect lateral splinting.
- Simple mechanism for counter force
- Controlled four way compression
- Provides therapeutic warmth
- Allay's pain in osteoarthritis of knee.