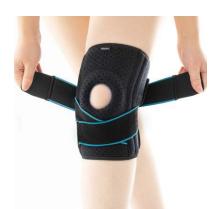

### **Light Knee Brace Rs850 / pair**

- Varicose veins are veins that have become end and tortuous, Characterized by aching, pain, heaviness, inability to walk or stand for long hours thus hindering work, ankle swelling, and a brownish-blue shiny skin discoloration near the affected veins.
- Quadriceps strain is an inflammation and pain in the front of the thigh. It is common in sports like running, jumping and foot ball.
- It is caused by trauma, fatigue and exercise.
- It is characterized by pain, swelling and warmth over quadriceps muscles, muscle spasm or tightness, weakness and fatigue.

# OA Knee Support (Neoprene) Left Varus / Right Valgus Rs1680

- OA Knee Support (Neoprene) is designed scientifically to provide counter force to correct varus or valgus thrust along with some offloading action. It helps to allay pain within a few weeks of use. It can also correct mild to medium varus/ valgus deformity of the knee with a prolonged use.
- It offers the advantage of controlled compression around the knee and the rigid side support of a splint. It allows normal flexion and free movement of the knee joint.
- Perfect lateral splinting.
- Simple mechanism for counter force
- Controlled four way compression
- Provides therapeutic warmth
- Allay's pain in osteoarthritis of knee.