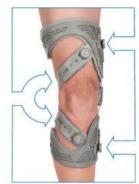

# OA Knee Support (Neoprene) Left Varus / Right Valgus Rs1680

- OA Knee Support (Neoprene) is designed scientifically to provide counter force to correct varus or valgus thrust along with some offloading action. It helps to allay pain within a few weeks of use. It can also correct mild to medium varus/ valgus deformity of the knee with a prolonged use.
- It offers the advantage of controlled compression around the knee and the rigid side support of a splint. It allows normal flexion and free movement of the knee joint.
- Perfect lateral splinting.
- Simple mechanism for counter force
- Controlled four way compression
- Provides therapeutic warmth
- Allay's pain in osteoarthritis of knee.

## Ossur knee braces Rs 17335

Unloader One is a comfortable, lightweight, low-profile brace that provides excellent suspension and unloading leverage. Utilizing Össur's clinically proven 3-Points of Leverage, the dual Dynamic Force Straps are easily fine-tuned using the SmartDosing system. It is an adequate and non-interfering remedy countermeasure for patients having mild to moderate OA.

#### Unloader knee brace Rs62800

- Unloader One<sup>®</sup> is designed to relieve osteoarthritis knee pain and wearing it may help improve mobility. It features Össur's patented 3-point Leverage System, which combines a single hinge with dual Dynamic Force System<sup>™</sup> straps to generate unloading of the affected knee joint.
- Unloader One can be worn for your daily activities. Clinically proven to reduce the pain associated with unicompartmental osteoarthritis of the knee, this brace is designed for average to high-impact activities, indoors as well as outdoors. It can also help reduce your reliance on pain medication and avoid negative sideeffects.