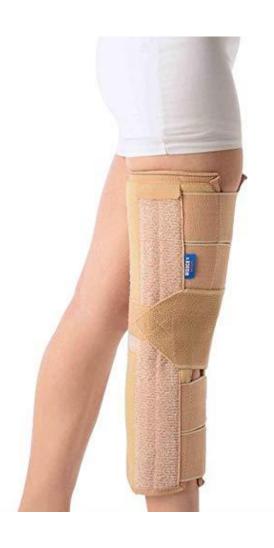

### **Light Knee Brace Rs850 / pair**

- Varicose veins are veins that have become end and tortuous, Characterized by aching, pain, heaviness, inability to walk or stand for long hours thus hindering work, ankle swelling, and a brownish-blue shiny skin discoloration near the affected veins.
- Quadriceps strain is an inflammation and pain in the front of the thigh. It is common in sports like running, jumping and foot ball.
- It is caused by trauma, fatigue and exercise.
- It is characterized by pain, swelling and warmth over quadriceps muscles, muscle spasm or tightness, weakness and fatigue.

## Knee Brace - Long /Small Rs1250

- post operation total knee replacement post surgical knee immobilization e.g..
   Cpl reconstruction post patella dislocations
- Collateral stabilization of knee relieves pain due to ligament or muscular injuries