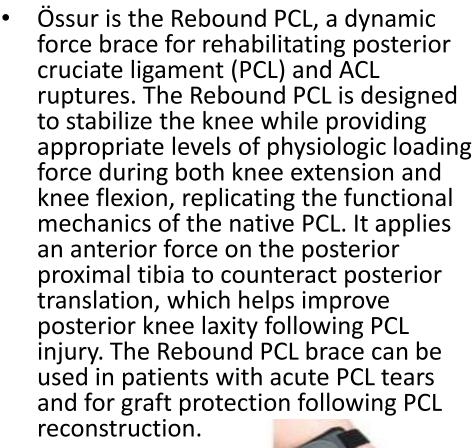

Ossur Flex Ligament Knee Brace
Total Support System for ACL, MCL,
LCL, PCL, rotary and combined
instabilities
Adjustable Tibial Strap captured

the tibia and allows adjustments in

hinge depth for a customized fit