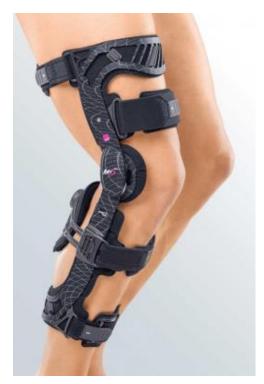

#### Unloader knee brace Rs62800

- Unloader One<sup>®</sup> is designed to relieve osteoarthritis knee pain and wearing it may help improve mobility. It features Össur's patented 3-point Leverage System, which combines a single hinge with dual Dynamic Force System<sup>™</sup> straps to generate unloading of the affected knee joint.
- Unloader One can be worn for your daily activities. Clinically proven to reduce the pain associated with unicompartmental osteoarthritis of the knee, this brace is designed for average to high-impact activities, indoors as well as outdoors. It can also help reduce your reliance on pain medication and avoid negative sideeffects.

Knee OA without bracing (bone-on-bone contact)

The 3-Point Leverage System

Knee OA with bracing (space created between bones)