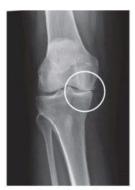

Knee OA without bracing (bone-on-bone contact)

The 3-Point Leverage System

Knee OA with bracing (space created between bones)