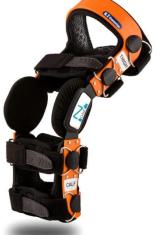

#### Ossur knee braces

 CTi knee braces have been tested and trusted by professional action sports athletes around the world. With product that is "Truly Custom" and our commitment to understanding and designing product to meet the unique demands of athletes, we have established a loyalty and awareness to the brand that is unmatched.

Ossur Flex Ligament Knee Brace
Total Support System for ACL, MCL,
LCL, PCL, rotary and combined
instabilities
Adjustable Tibial Strap captured

the tibia and allows adjustments in

hinge depth for a customized fit