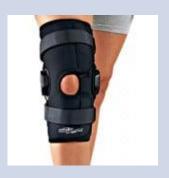

# OA Knee Support (Neoprene) Left Varus / Right Valgus Rs1680

- OA Knee Support (Neoprene) is designed scientifically to provide counter force to correct varus or valgus thrust along with some offloading action. It helps to allay pain within a few weeks of use. It can also correct mild to medium varus/ valgus deformity of the knee with a prolonged use.
- It offers the advantage of controlled compression around the knee and the rigid side support of a splint. It allows normal flexion and free movement of the knee joint.
- Perfect lateral splinting.
- Simple mechanism for counter force
- Controlled four way compression
- Provides therapeutic warmth
- Allay's pain in osteoarthritis of knee.