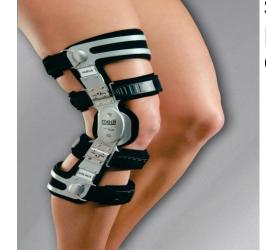

#### Medi knee brace Rs42600

- M.3 OA Knee Brace
- brace which for example can be used as a right leg varus (medial) unloading brace or a left leg valgus (lateral) unloading brace. The unique flex-bar system allows the single upright strut to flex and provide effective pain relief and reduce point-loading pressure.

The unique flex-bar system allows the strut opposing the loading mechanism to flex providing effective pain relief and reduce point-loading pressure and enhance patient comfort. The advantages of the flex-bar, loading mechanism and ability to align the brace to the individual patient combine with the soft-grip padding system and numbered straps to provide exceptional patient satisfaction and high compliance.