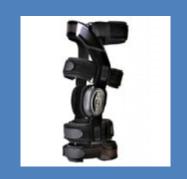

## Ossur knee braces Rs 17335

Unloader One is a comfortable, lightweight, low-profile brace that provides excellent suspension and unloading leverage. Utilizing Össur's clinically proven 3-Points of Leverage, the dual Dynamic Force Straps are easily fine-tuned using the SmartDosing system. It is an adequate and non-interfering remedy countermeasure for patients having mild to moderate OA.

#### Ossur knee braces

 CTi knee braces have been tested and trusted by professional action sports athletes around the world. With product that is "Truly Custom" and our commitment to understanding and designing product to meet the unique demands of athletes, we have established a loyalty and awareness to the brand that is unmatched.

Ossur Flex Ligament Knee Brace
Total Support System for ACL, MCL,
LCL, PCL, rotary and combined
instabilities
Adjustable Tibial Strap captured

the tibia and allows adjustments in

hinge depth for a customized fit

#### Unloader knee brace Rs62800

- Unloader One<sup>®</sup> is designed to relieve osteoarthritis knee pain and wearing it may help improve mobility. It features Össur's patented 3-point Leverage System, which combines a single hinge with dual Dynamic Force System<sup>™</sup> straps to generate unloading of the affected knee joint.
- Unloader One can be worn for your daily activities. Clinically proven to reduce the pain associated with unicompartmental osteoarthritis of the knee, this brace is designed for average to high-impact activities, indoors as well as outdoors. It can also help reduce your reliance on pain medication and avoid negative sideeffects.

Knee OA without bracing (bone-on-bone contact)

The 3-Point Leverage System

Knee OA with bracing (space created between bones)