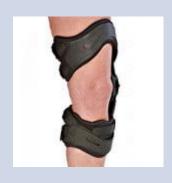

# Hinge Knee Brace/ Febric type

- The hinge knee brace is perfect for people who suffer from knee instability and pain. It provides the knee with strong lateral stabilization—simply put, it prevents the knee from hyperextending or getting out of alignment.
- The hinge knee brace's rigid bars help keep the knee in place, as well as prevent further strain to the ligaments.