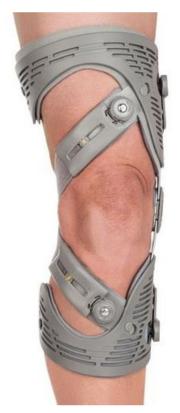

# OA Knee Support (Neoprene) Left Varus / Right Valgus Rs1680

- OA Knee Support (Neoprene) is designed scientifically to provide counter force to correct varus or valgus thrust along with some offloading action. It helps to allay pain within a few weeks of use. It can also correct mild to medium varus/ valgus deformity of the knee with a prolonged use.
- It offers the advantage of controlled compression around the knee and the rigid side support of a splint. It allows normal flexion and free movement of the knee joint.
- Perfect lateral splinting.
- Simple mechanism for counter force
- Controlled four way compression
- Provides therapeutic warmth
- Allay's pain in osteoarthritis of knee.

## Ossur knee braces Rs 17335

Unloader One is a comfortable, lightweight, low-profile brace that provides excellent suspension and unloading leverage. Utilizing Össur's clinically proven 3-Points of Leverage, the dual Dynamic Force Straps are easily fine-tuned using the SmartDosing system. It is an adequate and non-interfering remedy countermeasure for patients having mild to moderate OA.

#### Unloader knee brace Rs62800

- Unloader One<sup>®</sup> is designed to relieve osteoarthritis knee pain and wearing it may help improve mobility. It features Össur's patented 3-point Leverage System, which combines a single hinge with dual Dynamic Force System<sup>™</sup> straps to generate unloading of the affected knee joint.
- Unloader One can be worn for your daily activities. Clinically proven to reduce the pain associated with unicompartmental osteoarthritis of the knee, this brace is designed for average to high-impact activities, indoors as well as outdoors. It can also help reduce your reliance on pain medication and avoid negative sideeffects.