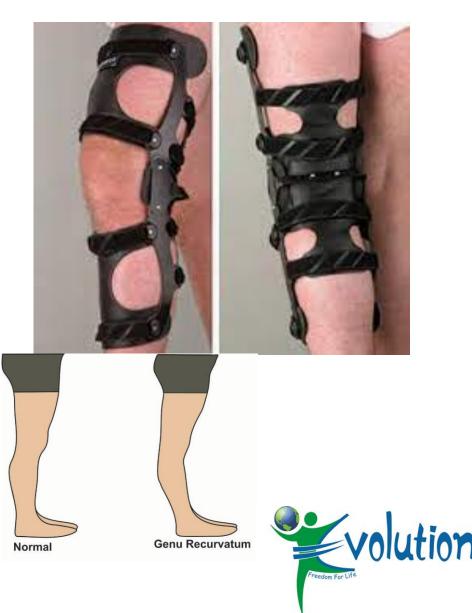

## Check brace for Hyper extension Rs34500

 Soft upper and lower suspension sleeves and popliteal interface combine with adjustable straps to hold the frame in position as the straps are adjusted to provide a "stop" to control ability of the knee to hyper-extend.

## Recommended Range Of Application:

 Genu recurvatum, unstable knee caused by laxity of the ligaments, mild valgus instability, mild varus instability, neurologic function impairment (post C.V.A.).

**EVOLUTION HEALTHCARE PVT. LTD** 