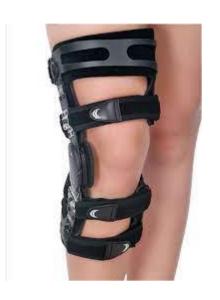

## Knee Brace - Long /Small Rs1250

- post operation total knee replacement post surgical knee immobilization e.g..
   Cpl reconstruction post patella dislocations
- Collateral stabilization of knee relieves pain due to ligament or muscular injuries