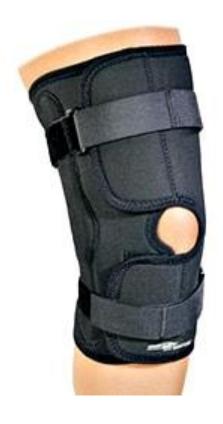

# Hinge Knee Brace/ Febric type

- The hinge knee brace is perfect for people who suffer from knee instability and pain. It provides the knee with strong lateral stabilization—simply put, it prevents the knee from hyperextending or getting out of alignment.
- The hinge knee brace's rigid bars help keep the knee in place, as well as prevent further strain to the ligaments.