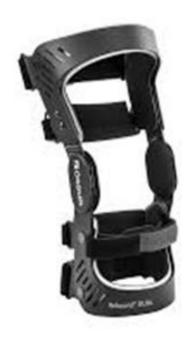

## Ossur knee braces Rs 17335

Unloader One is a comfortable, lightweight, low-profile brace that provides excellent suspension and unloading leverage. Utilizing Össur's clinically proven 3-Points of Leverage, the dual Dynamic Force Straps are easily fine-tuned using the SmartDosing system. It is an adequate and non-interfering remedy countermeasure for patients having mild to moderate OA.

#### Unloader knee brace Rs62800

- Unloader One<sup>®</sup> is designed to relieve osteoarthritis knee pain and wearing it may help improve mobility. It features Össur's patented 3-point Leverage System, which combines a single hinge with dual Dynamic Force System<sup>™</sup> straps to generate unloading of the affected knee joint.
- Unloader One can be worn for your daily activities. Clinically proven to reduce the pain associated with unicompartmental osteoarthritis of the knee, this brace is designed for average to high-impact activities, indoors as well as outdoors. It can also help reduce your reliance on pain medication and avoid negative sideeffects.