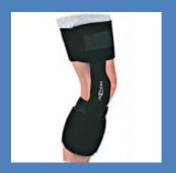

## Knee Brace - Long /Small Rs1250

- post operation total knee replacement post surgical knee immobilization e.g..
   Cpl reconstruction post patella dislocations
- Collateral stabilization of knee relieves pain due to ligament or muscular injuries

# Hinge Knee Brace/ Febric type

- The hinge knee brace is perfect for people who suffer from knee instability and pain. It provides the knee with strong lateral stabilization—simply put, it prevents the knee from hyperextending or getting out of alignment.
- The hinge knee brace's rigid bars help keep the knee in place, as well as prevent further strain to the ligaments.