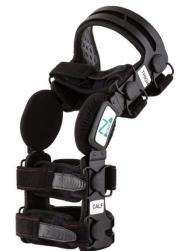

#### Unloader knee brace Rs62800

- Unloader One<sup>®</sup> is designed to relieve osteoarthritis knee pain and wearing it may help improve mobility. It features Össur's patented 3-point Leverage System, which combines a single hinge with dual Dynamic Force System<sup>™</sup> straps to generate unloading of the affected knee joint.
- Unloader One can be worn for your daily activities. Clinically proven to reduce the pain associated with unicompartmental osteoarthritis of the knee, this brace is designed for average to high-impact activities, indoors as well as outdoors. It can also help reduce your reliance on pain medication and avoid negative sideeffects.

Knee OA without bracing (bone-on-bone contact)

The 3-Point Leverage System

Knee OA with bracing (space created between bones)