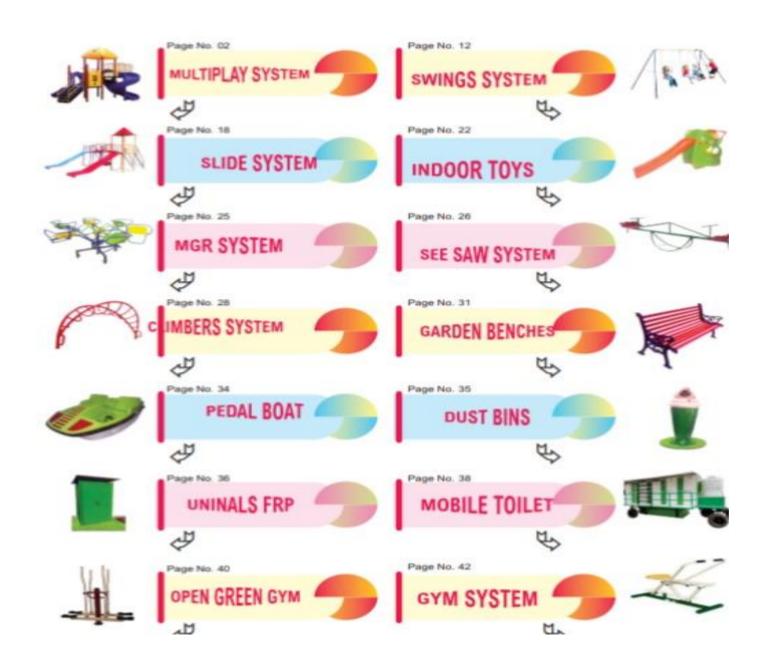

## I.S. PLAY SYSTEM

MANUFACTURING FOR OUTDOOR GYM , PLAY DUSTBIN BENCHES AND ALL PLAY GROUND EQUIPMENTS

Add: - PLOT NO: 115 HAMID NAGAR, NAGPUR-440013

ISO 9001: 2015

**GST.NO.**:- 27BXQPM7793G1ZL E-mail:- isplaysystem@gmail.com

Reg. No.:





FRP GAZEBO

GLASS GAZEBO





WOOD GAZEBO

TENSILE STRCTURE GAZEBO



# **Science PARK EQUPMENT**



Newton's third Law

Planetary Motion



## **INDOOR GYM**



Pecdeck fly

SmiMachine





battery engine, Electric Engine, Deisel Engine



Track Train

Road Train





Amusment Park
Multiplay Water Park



### Riksha Kachara Peti





#### **Terms and Conditions:**

- 1. GST charges will be extra @ 12% (Outdoor Play Equipment) & 18% on (Open Air Gym, Garden Benches, Dustbin, train)
- 2. Warranty: 1Year.
- 3. Transportation charges extra
- 4. Delivery Time: Depend on order confirmation.
- 5. Payment 50% advance & Remaining 50% before dispatch.
- 6. Warranty Material will be replaced against any manufacturing defect within a 60days of purchased.
- 7. If cancelled the order 30% deduct fro