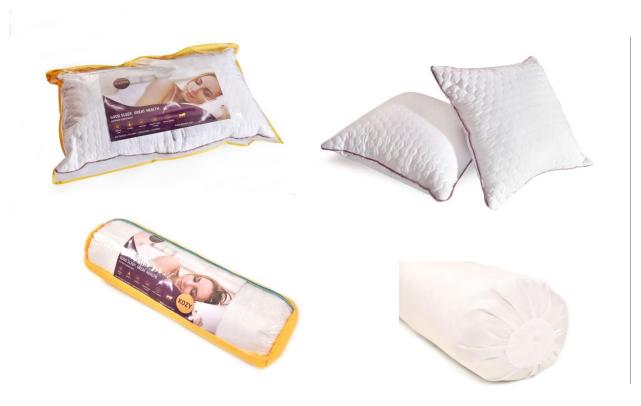

## **Pillows**

## **Rail Travel Kit**

A set of Pillow, Comforter and Bedsheet for a comfortable Rail travel

## **Baby Sleep Products**