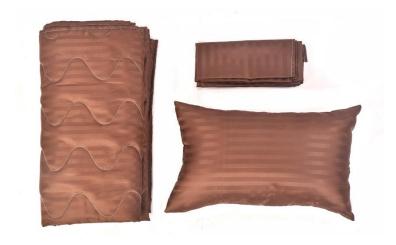

## **Rail Travel Kit**

A set of Pillow, Comforter and Bedsheet for a comfortable Rail travel