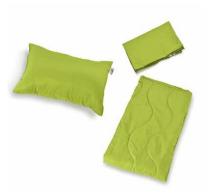

## **Rail Travel Kit**

A set of Pillow, Comforter and Bedsheet for a comfortable Rail travel