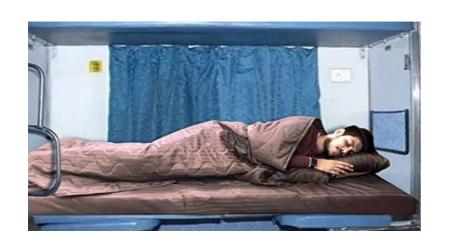

## **Rail Travel Kit**

A set of Pillow, Comforter and Bedsheet for a comfortable Rail travel