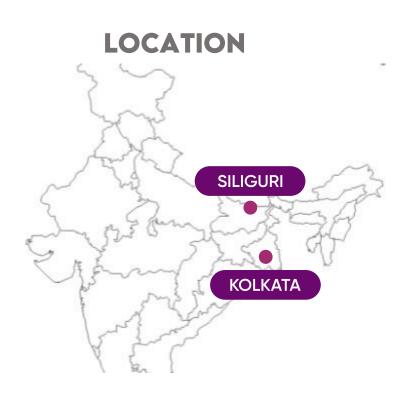

### **State-of-Art Factories**

- Start-of-the-art factories in Baruipur (Kolkata) and Siliguri
- Adequate space and capacity in each factory, each spread over 20,000 sq ft