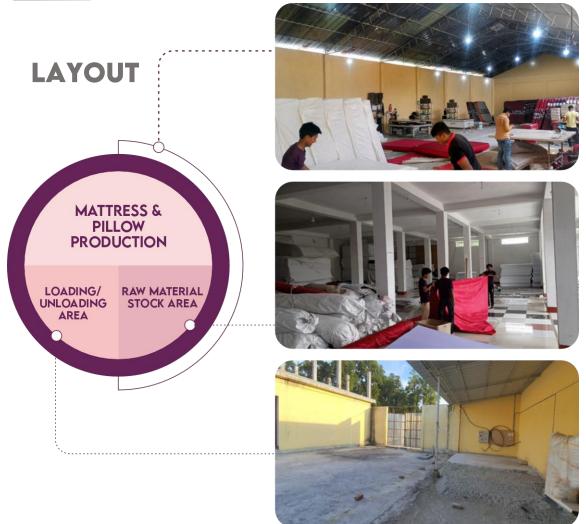

### **State-of-Art Factories**

- Start-of-the-art factories in Baruipur (Kolkata) and Siliguri
- Adequate space and capacity in each factory, each spread over 20,000 sq ft

## **Fully Equipped Setup**