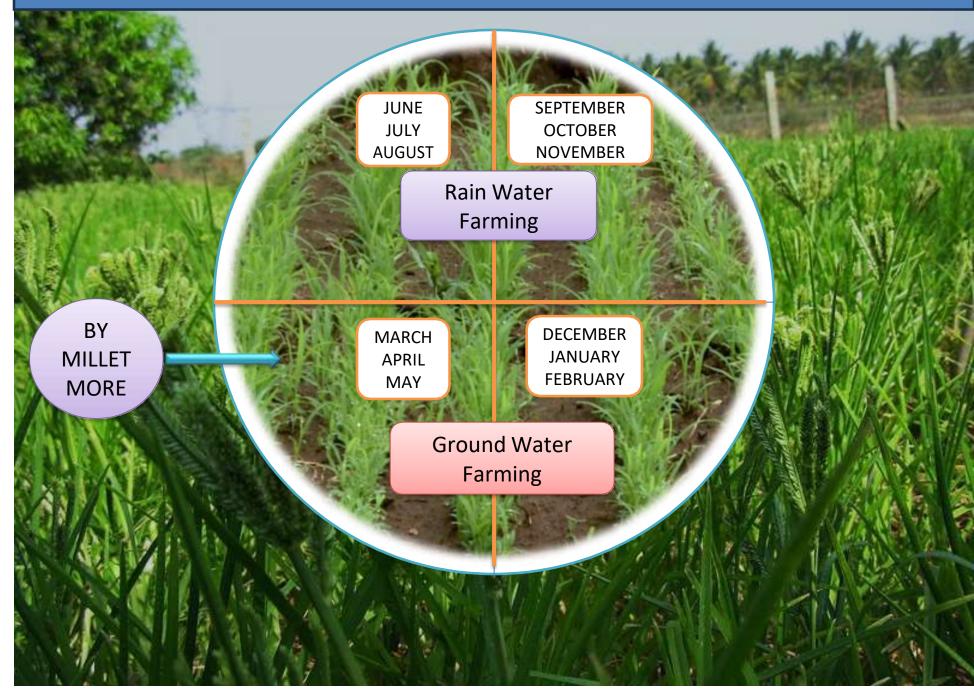

| ବୃତ୍ତି |  |



### DEVELOPMENT OF FINGER MILLET FARMING 4 TIMES IN A YEAR



# PROMOTION OF IMPROVED ORGANIC MILLET FARMING BY MILLET MORE



Strategy for Production & Productivity of Organic Millets.

Production and distribution of high quality organic seeds.

Arrange irrigation facilities for farmers by Millet More.

Bio Fertilizers of (Utkal Bio & Bug Industries Pvt.Ltd.) and Other Advanced technology for farmers By Millet More

Organic Manuring training, Crop Improvement and End to End CSR Activities By Millet More.

Latitude: 18.15217 Longitude: 82.298788 Elevation: 486.94±7 m Accuracy: 9.7 m

Time: 21-07-2023 11:35

Note: CDB

Powered by NoteCam







- We prioritize the quality of our millet products. Our processing facilities are equipped with cutting-edge technology and adhere to strict quality control standards. With meticulous processing procedures, w