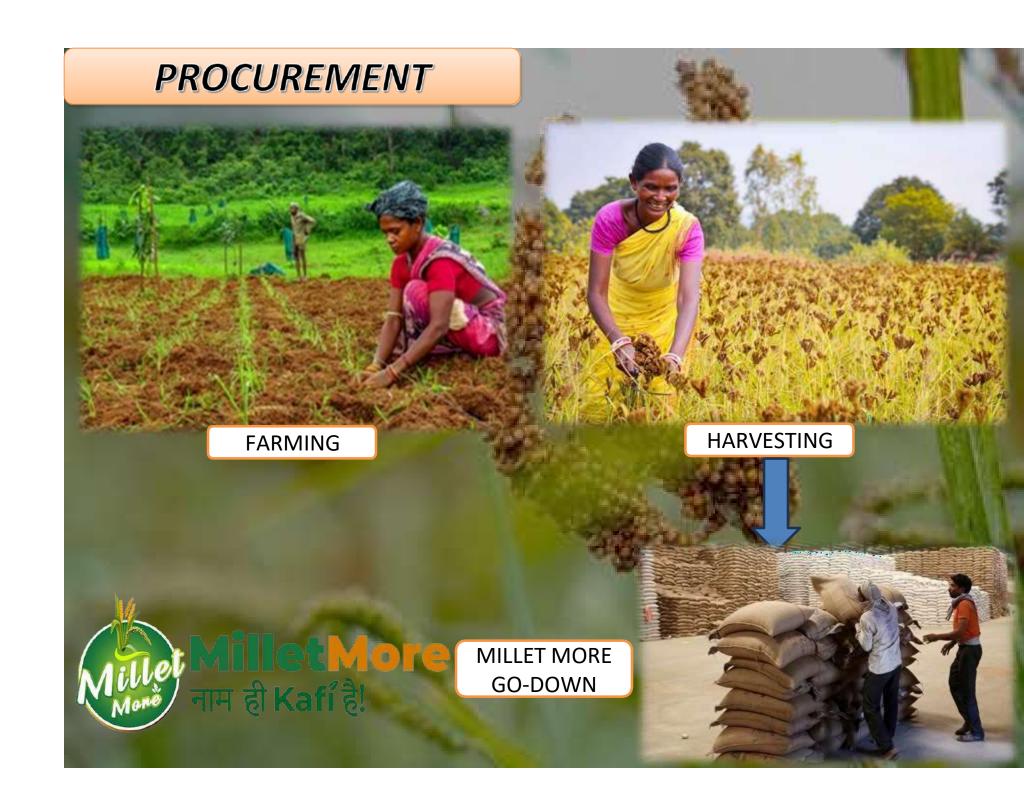

### **MISSION FARMING**

- Our Mission is to revolutionize millet farming through innovative technology.
- Improving Productivity of Millet Crops.
- Millet more has been promoting improved agronomic practices for improvement in quality and diversity of millet seeds as well as higher productivity and incomes from millets.
- We provide farmers with the knowledge and skills they need to excel in cropping, irrigation, pest management, and harvesting techniques.
- Our team takes care of everything, from cultivation to harvesting, ensuring that farmers receive hands-on guidance and support throughout the process. By offering end-to-end assistance, we enable farmers to achieve the best possible outcomes for their crops.
- We are committed to providing farmers with comprehensive support throughout their millet farming journey. From high-quality seeds and organic fertilizers by (UTKAL BIO & BUG INDUSTRIES PVT.LTD.) to modern farming techniques and expert guidance, we equip farmers with everything they need to cultivate successful millet crops.