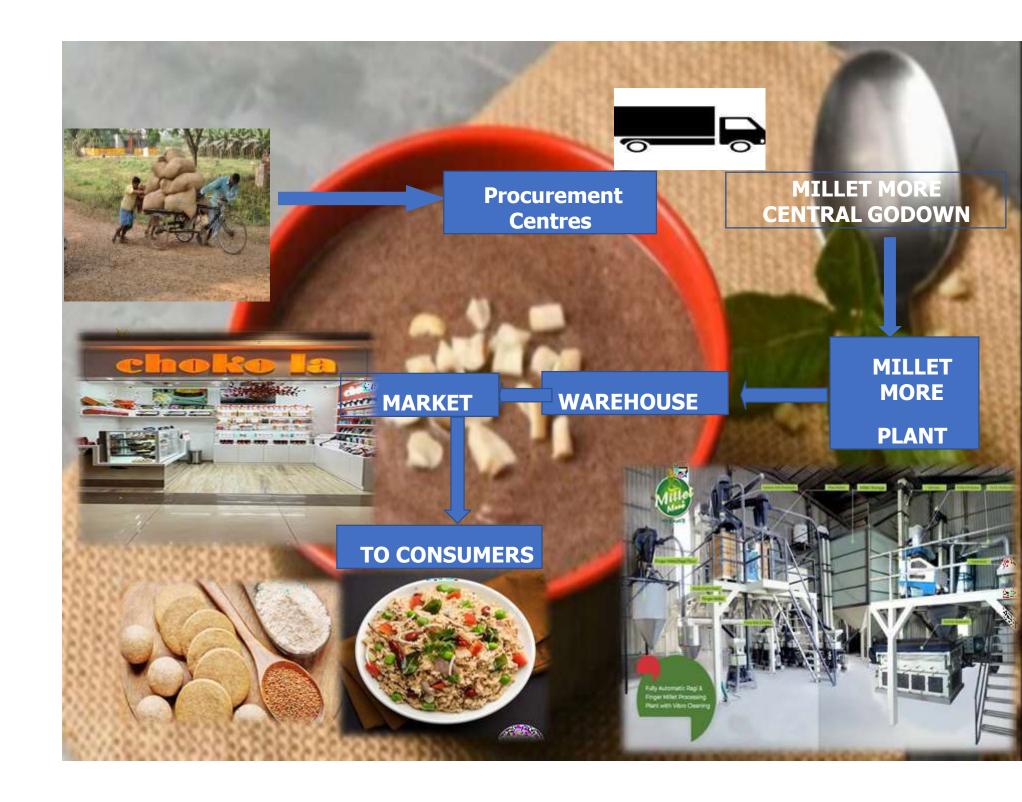

Latitude: 18.15217 Longitude: 82.298788 Elevation: 486.94±7 m Accuracy: 9.7 m

Time: 21-07-2023 11:35

Note: CDB

Powered by NoteCam

- We prioritize the quality of our millet products. Our processing facilities are equipped with cutting-edge technology and adhere to strict quality control standards. With meticulous processing procedures, we ensure that the nutritional value, taste, and texture of the millets are preserved, delivering a premium product to consumers.
- We understand the significance of packaging in maintaining product integrity.
   Our millets are carefully packed in hygienic and eco-friendly packaging materials, ensuring product freshness and preventing contamination. The packaging is designed to enhance shelf life, convenience, and ease of use for consumers.

Our robust processing capabilities enable us to cater to both local and international markets. By processing the millets to meet customer specifications and labeling requirements, we expand the market accessibility for our farming partners.

This opens up opportunities for increased sales, export potential, and global recognition of Odisha's millet produce.