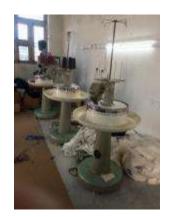

# Sewing Machinery

| 1 | Linking Machine 11GG               | LPM 11GG, India                        | 7 Set |
|---|------------------------------------|----------------------------------------|-------|
| 2 | Linking Machine 8 GG               | LPM 8 GG, India                        | 5 Set |
| 3 | Stretching Machine (Single Needle) | High Lead GC188(Sami Automatic), Japan | 23Set |
| 4 | Over Lock (Five Thread)            | High Lead GM 288(Sami Automatic),Japan | 6 Set |
| 5 | Flat Lock                          | Sun Star SC $7310/M$ , Indian          | 5 Set |
| 6 | Steam Press                        | Duke 3hp , China                       | 3Set  |
| 7 | Single Strich Machine              | LPI D-6, India                         | 2Set  |

| Total | 51Set |
|-------|-------|
|       |       |