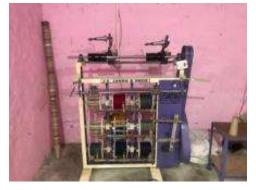

## **Knitted Machinery**

| SL No | Type of Machine Brand        | Model No Origin Capacity            | Qty Knitting Machinery |
|-------|------------------------------|-------------------------------------|------------------------|
| 1     | Malty Gauge Knitting Machine | Gold Plus 8,10,12GG (3 system)China | 8Set                   |
| 2     | Neck Tape Knitted Machine    | 2 system 12gg , India               | 1 Set                  |
| 3     | Rewinding Machine            | 9 Rewinder Double Roll , India      | 1 Set                  |
|       |                              | Total                               | 10set                  |