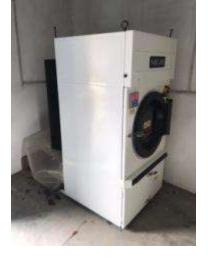

# Washing Machinery

| 1 | Tumbler 15 ltr  | Fab Wear Fully Automatic, India | 1 Set |
|---|-----------------|---------------------------------|-------|
| 2 | Hydro 25 ltr    | Fab Wear Fully Automatic, India | 1 Set |
| 3 | Washing Machine | Whirlpool Fully Automatic       | 1 Set |