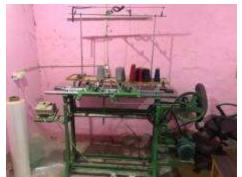

## **Knitted Machinery**

| SL No | Type of Machine Brand        | Model No Origin Capacity            | Qty Knitting Machinery |
|-------|------------------------------|-------------------------------------|------------------------|
| 1     | Malty Gauge Knitting Machine | Gold Plus 8,10,12GG (3 system)China | 8Set                   |
| 2     | Neck Tape Knitted Machine    | 2 system 12gg , India               | 1 Set                  |
| 3     | Rewinding Machine            | 9 Rewinder Double Roll , India      | 1 Set                  |
|       |                              | Total                               | 10set                  |