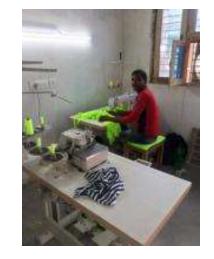

### **OUR TECHNOLOGY**

Based at the Extension of Noida, in Uttar Pradesh, India, the total square area of the composite unit is 20000 square feet at present, with four new floors on the vertical integration agenda. Our commitment to constantly upgrading our infrastructure and resources is well-evident from our array of state-of-the-art machinery and equipment.

# Sewing Machinery

| 1 | Linking Machine 11GG               | LPM 11GG, India                        | 7 Set |
|---|------------------------------------|----------------------------------------|-------|
| 2 | Linking Machine 8 GG               | LPM 8 GG, India                        | 5 Set |
| 3 | Stretching Machine (Single Needle) | High Lead GC188(Sami Automatic), Japan | 23Set |
| 4 | Over Lock (Five Thread)            | High Lead GM 288(Sami Automatic),Japan | 6 Set |
| 5 | Flat Lock                          | Sun Star SC $7310/M$ , Indian          | 5 Set |
| 6 | Steam Press                        | Duke 3hp , China                       | 3Set  |
| 7 | Single Strich Machine              | LPI D-6, India                         | 2Set  |