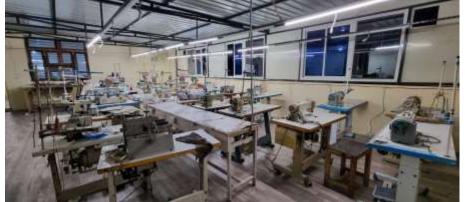

### **OUR TECHNOLOGY**

Based at the Extension of Noida, in Uttar Pradesh, India, the total square area of the composite unit is 20000 square feet at present, with four new floors on the vertical integration agenda. Our commitment to constantly upgrading our infrastructure and resources is well-evident from our array of state-of-the-art machinery and equipment.

# **PRODUCTION AREA AND MACHINERY**

Our investment into an ever-expanding machinery list coupled with our commitment towards optimum efficiency enables us to obtain highest levels of productivity at minimum costs; a benefit which is eventually passed on to our customers. Our production capacities is 600 Pecs of knitted garments every day or avg. of 15,000 Pecs every month.