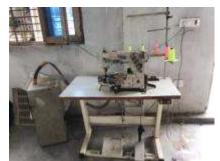

# Sewing Machinery

| 1 | Linking Machine 11GG               | LPM 11GG, India                        | 7 Set |
|---|------------------------------------|----------------------------------------|-------|
| 2 | Linking Machine 8 GG               | LPM 8 GG, India                        | 5 Set |
| 3 | Stretching Machine (Single Needle) | High Lead GC188(Sami Automatic), Japan | 23Set |
| 4 | Over Lock (Five Thread)            | High Lead GM 288(Sami Automatic),Japan | 6 Set |
| 5 | Flat Lock                          | Sun Star SC $7310/M$ , Indian          | 5 Set |
| 6 | Steam Press                        | Duke 3hp , China                       | 3Set  |
| 7 | Single Strich Machine              | LPI D-6, India                         | 2Set  |