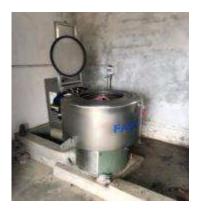

# Washing Machinery

| 1 | Tumbler 15 ltr  | Fab Wear Fully Automatic, India | 1 Set |
|---|-----------------|---------------------------------|-------|
| 2 | Hydro 25 ltr    | Fab Wear Fully Automatic, India | 1 Set |
| 3 | Washing Machine | Whirlpool Fully Automatic       | 1 Set |

Total 3 Set