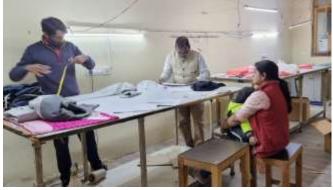

### **OUR TECHNOLOGY**

Based at the Extension of Noida, in Uttar Pradesh, India, the total square area of the composite unit is 20000 square feet at present, with four new floors on the vertical integration agenda. Our commitment to constantly upgrading our infrastructure and resources is well-evident from our array of state-of-the-art machinery and equipment.

# **PRODUCTION AREA AND MACHINERY**

Our investment into an ever-expanding machinery list coupled with our commitment towards optimum efficiency enables us to obtain highest levels of productivity at minimum costs; a benefit which is eventually passed on to our customers. Our production capacities is 600 Pecs of knitted garments every day or avg. of 15,000 Pecs every month.