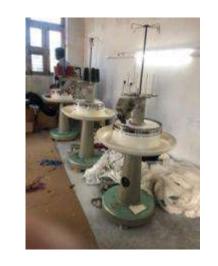

## **Knitted Machinery**

| SL No | Type of Machine Brand        | Model No Origin Capacity            | Qty Knitting Machinery |
|-------|------------------------------|-------------------------------------|------------------------|
| 1     | Malty Gauge Knitting Machine | Gold Plus 8,10,12GG (3 system)China | 8Set                   |
| 2     | Neck Tape Knitted Machine    | 2 system 12gg , India               | 1 Set                  |
| 3     | Rewinding Machine            | 9 Rewinder Double Roll , India      | 1 Set                  |
|       |                              | Total                               | 10set                  |