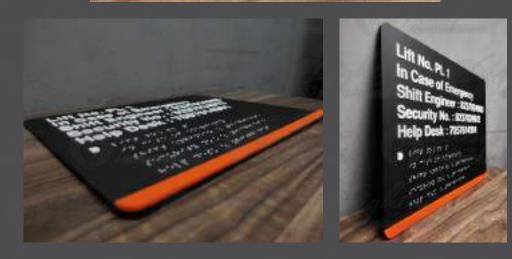

## Braille Emergency Contact Signage

## Front

Lift No. PL 1 In Case of Emergency Shift Engineer : 8237024905 Security No. : 8237024912 Help Desk : 7057614301

FALL AND P TENNENALS. NAUTENES 2011 P TENNENALS Annual Alexandrois P Tennessanal Annual Alexandrois P Tennessanal Alexandrois Alexandrois.

### **INFORMATION SIGNAGE** - LIFT SIGNAGE