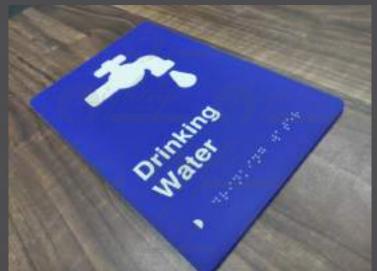

# Front

### **IDENTIFICATION SIGNAGE** - DOOR SIGNAGE

# **Braille Signage**

Side

# 0.4mm Aluminium

3mm Blue ´Acrylic