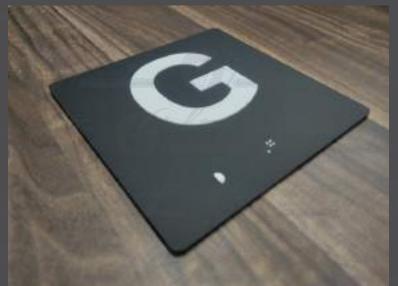

# **Braille Lift Jamb Signage**

## **IDENTIFICATION SIGNAGE** - LIFT SIGNAGE

Side

0.4mm Aluminium + 3M Tape

> 3mm Blue Acrylic

Use : Indoor Specifications : Material : Acrylic Size : 6 inch x 6 inch Base Plate : 0.4mm Aluminium

**Text :** Upper Case "SansSerif" font words made of white acrylic non glare cut out letters of height 15mm raised 0.8mm above base plate

**Braille :** Grade 1 Braille consisting of raised domes of 1.5 to 1.6mm dia, and spacing in compliance with Braille standards given by GOI, integral with the sign face, raised 0.6 to 0.9mm above base plate.

**Fixing Mechanism :** Double sided bonding tape (3M or equivalent) or Mirror screws