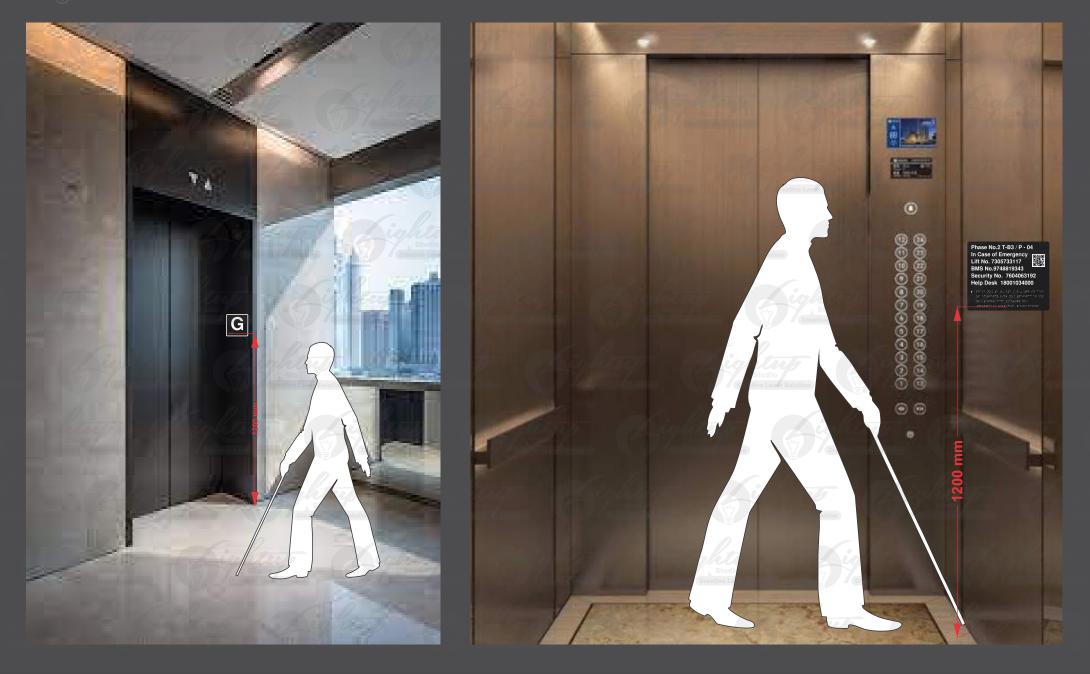

# **Braille Lift Jamb Signage**

## **IDENTIFICATION SIGNAGE** - LIFT SIGNAGE

Side

0.4mm Aluminium + 3M Tape

> 3mm Blue Acrylic

Use : Indoor Specifications : Material : Acrylic Size : 6 inch x 6 inch Base Plate : 0.4mm Aluminium

**Text :** Upper Case "SansSerif" font words made of white acrylic non glare cut out letters of height 15mm raised 0.8mm above base plate