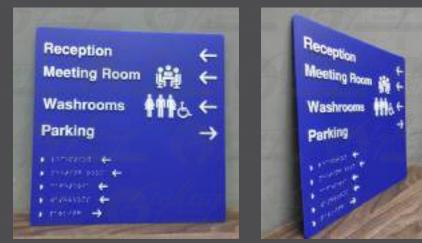

# Front

### **IDENTIFICATION SIGNAGE** - DOOR SIGNAGE

# **Braille Signage**

Side

# 0.4mm Aluminium

3mm Blue ´Acrylic

#### **Benefits :**

- Braille text includes people with visual impairments to read the sign.
- Helps to identify accessible facilities in a building.
- The design of the signage make it conspicuous and easy to identify.
- The symbol on the signage enables unschooled people to comprehend it.

Use : Indoor Specifications : Material : Acrylic Size : 6 inch x 9 inch Base Plate : 0.4mm Aluminium

**Text :** Upper Case "SansSerif" font words made of white acrylic non glare cut out letters of height 15mm raised 0.8mm above base plate

**Braille :** Grade 1 Braille consisting of raised domes of 1.5 to 1.6mm dia, and spacing in compliance with Braille standards given by GOI, integral with the sign face, raised 0.6 to 0.9mm above base plate.

**Fixing Mechanism :** Double sided bonding tape (3M or equivalent) or Mirror screws