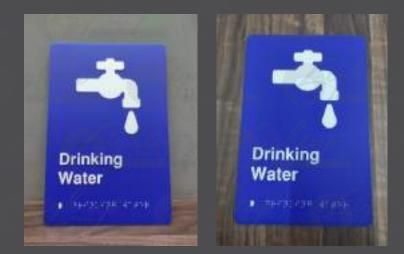

# Front

### **IDENTIFICATION SIGNAGE** - DOOR SIGNAGE

# **Braille Signage**

Side

# 0.4mm Aluminium

3mm Blue ´Acrylic