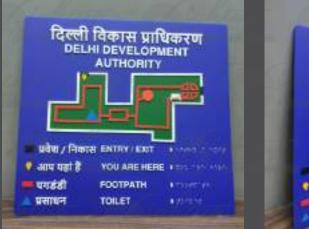

# Front

### **INFORMATION SIGNAGE** - TACTILE MAP

# Braille Tactile Floor Maps

Side

3mm Acrylic

3mm Blue Acrylic

#### GST:- 27ADSPY2542E1Z4 Phone No. 9082906784 E-Mail : lightupstudio1@gmail.com

#### **Benefits :**

- Braille text includes people with visual impairments to read the sign.
- Helps to identify accessible facilities in a building.
- The design of the signage make it conspicuous and easy to identify.
- The symbol on the signage enables unschooled people to comprehend it.

Use : Indoor Specifications : Material : Acrylic Size : Customize Base Plate : 3mm Thick Acrylic Non Glare

**Text :** Upper Case "SansSerif" font words made of white acrylic non glare cut out letters of height 15mm raised 0.8mm above base plate

**Symbol :** White cut out acrylic and raised by 1 to 2mm above base plate.

**Braille :** Grade 1 Braille consisting of raised domes of 1.5 to 1.6mm dia, and spacing in compliance with Braille standards given by GOI, integral with the sign face, raised 0.6 to 0.9mm above base plate.

Fixing Mechanism : Mirror screws