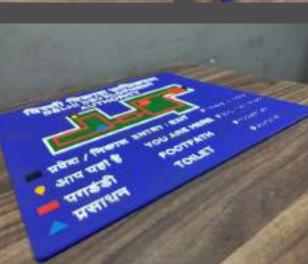

# **Braille Tactile Floor Directory**

### **INFORMATION SIGNAGE** - TACTILE MAP

# Braille Tactile Floor Maps

Side

3mm Acrylic

3mm Blue Acrylic

Use : Indoor Specifications : Material : Acrylic Size : Customize Base Plate : 3mm Thick Acrylic Non Glare

**Text :** Upper Case "SansSerif" font words made of white acrylic non glare cut out letters of height 15mm raised 0.8mm above base plate

**Symbol :** White cut out acrylic and raised by 1 to 2mm above base plate.

**Braille :** Grade 1 Braille consisting of raised domes of 1.5 to 1.6mm dia, and spacing in compliance with Braille standards given by GOI, integral with the sign face, raised 0.6 to 0.9mm above base plate.