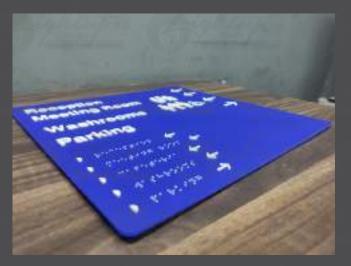

# **Braille Tactile Floor Directory**

## Front

### **INFORMATION SIGNAGE** - TACTILE SIGNAGE

Side

GST:- 27ADSPY2542E1Z4 Phone No. 9082906784 E-Mail : lightupstudio1@gmail.com

#### **Benefits**:

- Braille text includes people with visual impairments to read the sign.
- Helps to identify accessible facilities in a building.
- The design of the signage make it conspicuous and easy to identify.
- The symbol on the signage enables unschooled people to comprehend it.

Use : Indoor **Specifications :** Material : Acrylic Size : Customize **Base Plate :** 0.4mm Aluminium

**Text :** Upper Case "SansSerif" font words made of white acrylic non glare cut out letters of height 15mm raised 0.8mm above base plate

Symbol: White cut out acrylic and raised by 1 to 2mm above base plate.

Braille : Grade 1 Braille consisting of raised domes of 1.5 to 1.6mm dia, and spacing in compliance with Braille standards given by GOI, integral with the sign face, raised 0.6 to 0.9mm above base plate.

Fixing Mechanism : Mirror screws