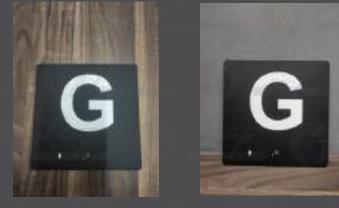

# **Braille Lift Jamb Signage**

## **IDENTIFICATION SIGNAGE** - LIFT SIGNAGE

Side

0.4mm Aluminium + 3M Tape

> 3mm Blue Acrylic

Use : Indoor Specifications : Material : Acrylic Size : 6 inch x 6 inch Base Plate : 0.4mm Aluminium

**Text :** Upper Case "SansSerif" font words made of white acrylic non glare cut out letters of height 15mm raised 0.8mm above base plate

**Braille :** Grade 1 Braille consisting of raised domes of 1.5 to 1.6mm dia, and spacing in compliance with Braille standards given by GOI, integral with the sign face, raised 0.6 to 0.9mm above base plate.

**Fixing Mechanism :** Double sided bonding tape (3M or equivalent) or Mirror screws