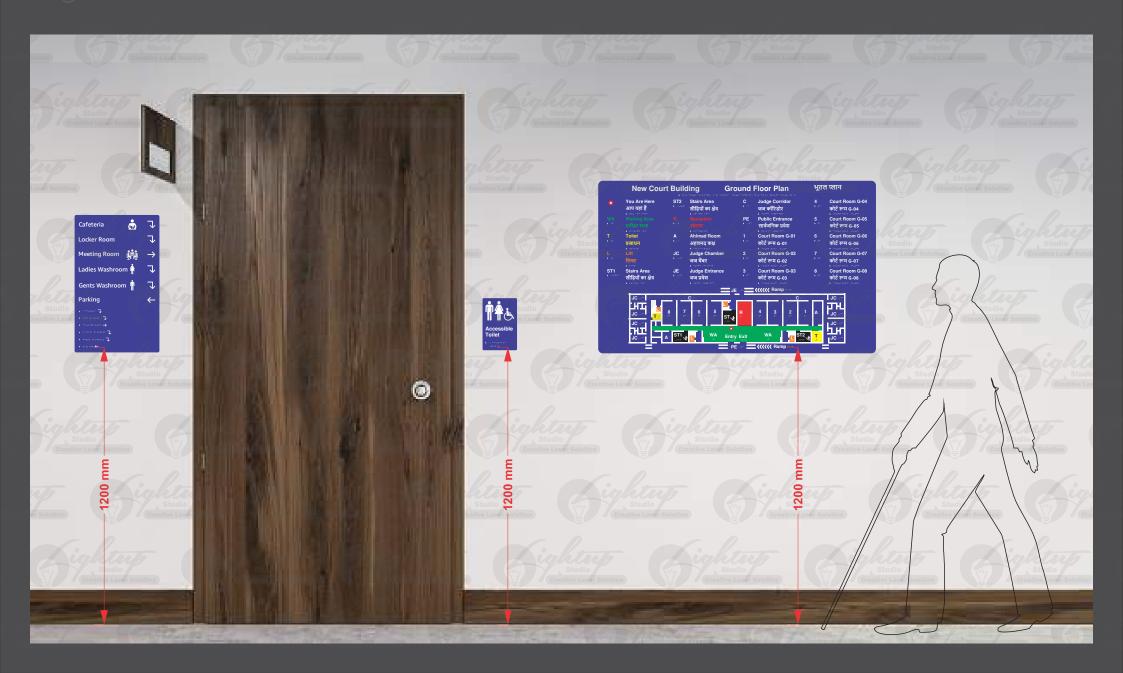

### **IDENTIFICATION SIGNAGE** - DOOR SIGNAGE

Use : Indoor Specifications : Material : Acrylic Size : 6 inch x 9 inch Base Plate : 0.4mm Aluminium

**Text :** Upper Case "SansSerif" font words made of white acrylic non glare cut out letters of height 15mm raised 0.8mm above base plate

**Braille :** Grade 1 Braille consisting of raised domes of 1.5 to 1.6mm dia, and spacing in compliance with Braille standards given by GOI, integral with the sign face, raised 0.6 to 0.9mm above base plate.

**Fixing Mechanism :** Double sided bonding tape (3M or equivalent) or Mirror screws