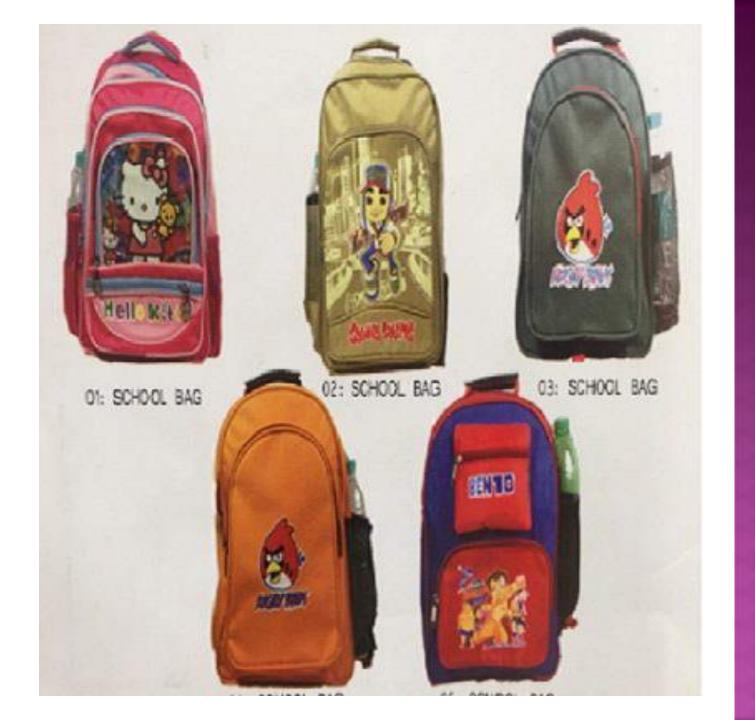

### SOFT LUGGAGES

- Travelling Bags
- Cotton Bags, Jute Bags & Folders
- Laptop Haversacks & School Bags