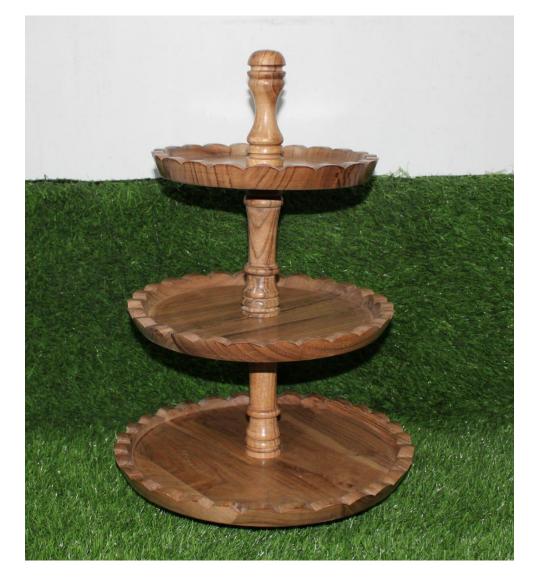

Finish: white wash

Sheesham wood cake stand

Size: 13.25d x 20H inch

Finish: natural

Wooden candle holder set of 3 Finish: white

Wooden candle holder set of 3 Finish: dark brown