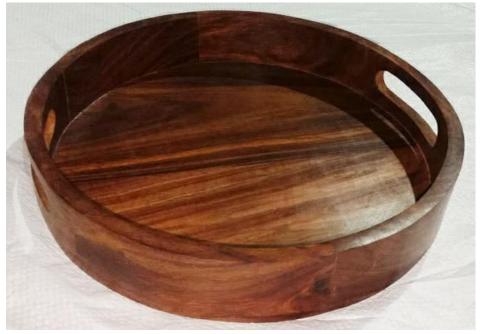

## Round tray

In Mango

In Seesham Wood

Round tray with handle Size – 12" Mango & acacia wood combo

Round board with cutlery Size – 12" Wood & marble combo

In Mango Wood Sheesham Wood ( as per picture )

In Mango Wood In Sheesham Wood