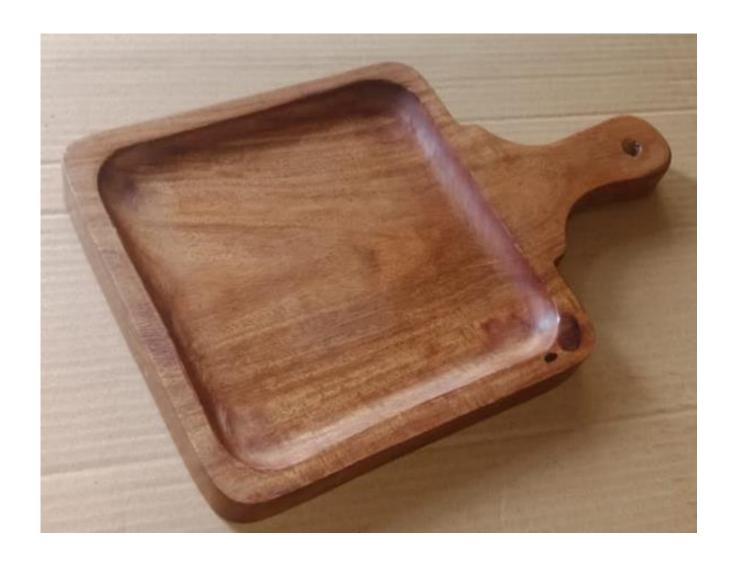

## Adhvik Decor

- Wooden Products
- (Do customize size)

Size: 16x10" In Sheesham Wood In Mango Wood

Wood tray with gold handle

Size: 15x20 inch

Material: sheesham wood

Rectangular tray with golden handle

Size: 14x10inch