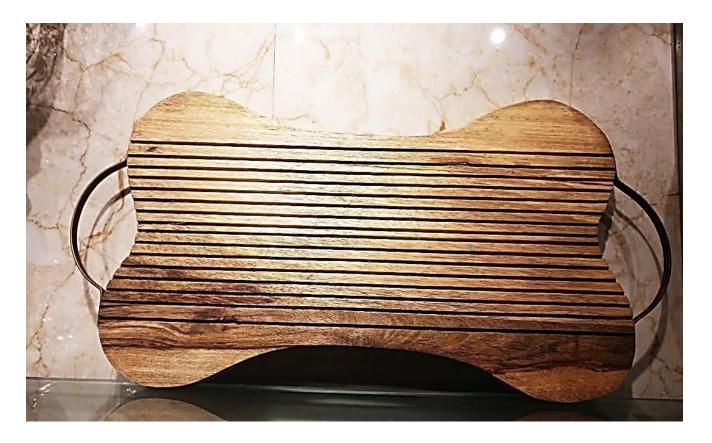

Wooden platter with handle Set of 3

Finish: natural

moon tray

Size: 16x18x10/5h inch Material: mango wood

Hexagon tray with leaf handle

Size: 12x12inch

Material: Mango wood/ Metalhandle

Duck shape cutting board