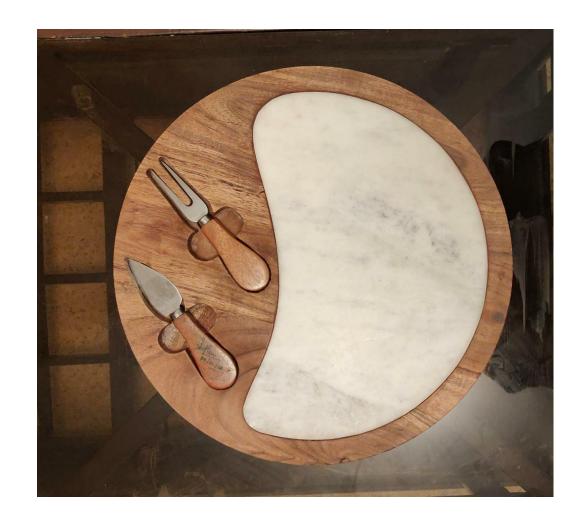

## Round tray

In Mango

In Seesham Wood

Round tray with handle Size – 12" Mango & acacia wood combo

Round board with cutlery Size – 12" Wood & marble combo

In Mango Wood Sheesham Wood ( as per picture )

In Mango Wood In Sheesham Wood