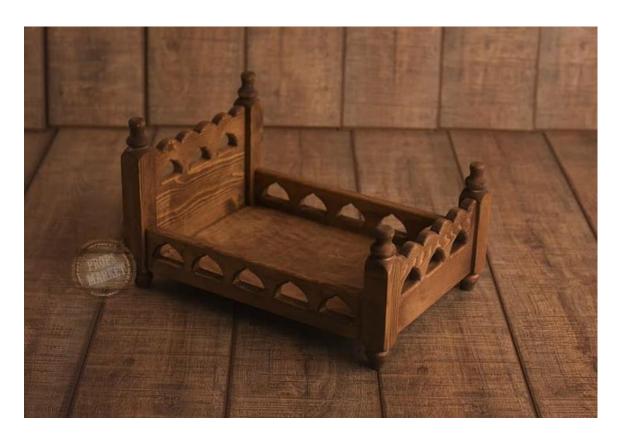

Wooden tray Size: 39x25cm

Mortal & pestle Sheesham wood Bowl size : 4.5d x 2.5h inch

Wooden Chapati maker

Hexagon box

Wooden O X bookend

Wooden bed Finish : dark brown Wooden bed Finish: white wash

Mango Wood cake stand Size: 13.25d x 20H inch