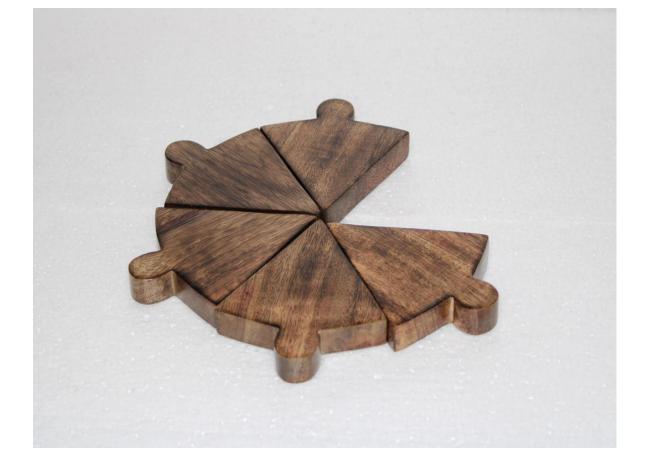

Pizza Platter

Size: 7" & 9" dia

Material: sheesham wood

Pizza tray

Size: 8x12"
In Sheesham Wood

Wooden tray

In Sheesham Wood

Size: 12x12inch