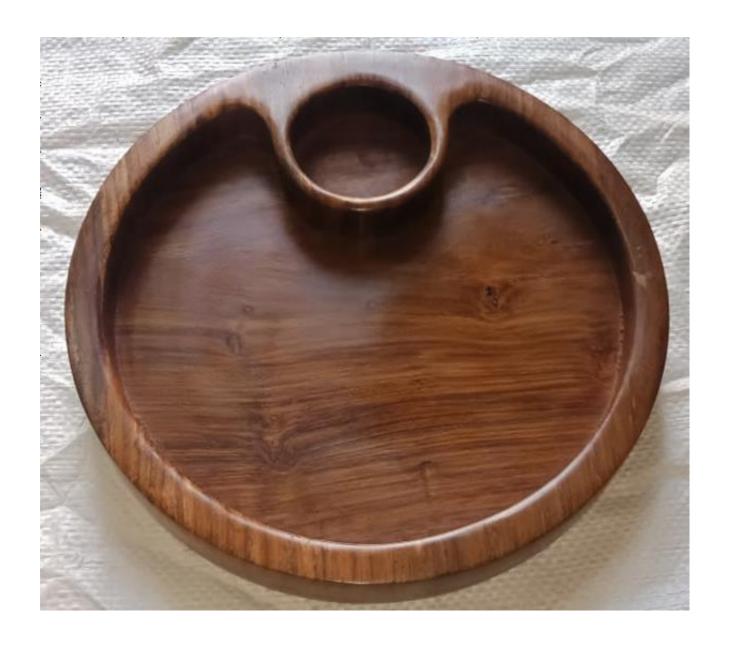

## Round tray

In Mango

In Seesham Wood

Round tray with handle Size – 12" Mango & acacia wood combo

Round board with cutlery Size – 12" Wood & marble combo

In Mango Wood Sheesham Wood ( as per picture )

In Mango Wood In Sheesham Wood