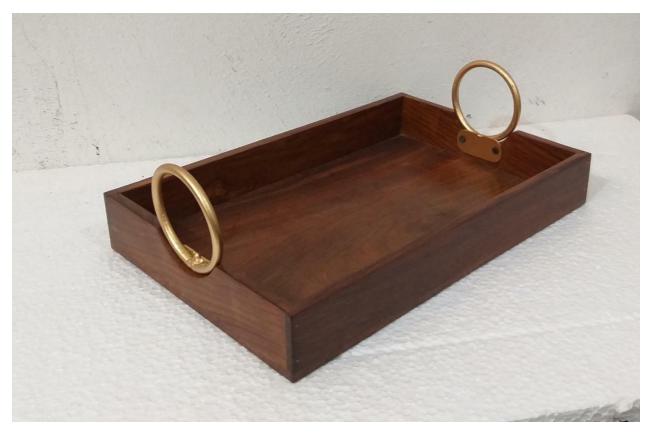

## Adhvik Decor

- Wooden Products
- (Do customize size)

Size: 16x10" In Sheesham Wood In Mango Wood

Wood tray with gold handle

Size: 15x20 inch

Material: sheesham wood

Rectangular tray with golden handle

Size: 14x10inch