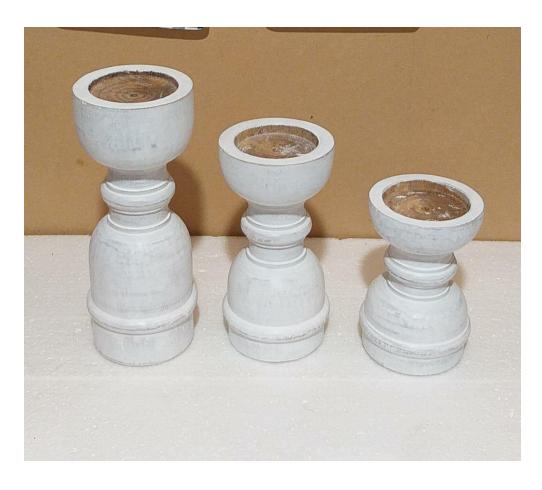

Finish: white wash

Sheesham wood cake stand

Size: 13.25d x 20H inch

Finish: natural

Wooden candle holder set of 3 Finish: white

Wooden candle holder set of 3 Finish: dark brown