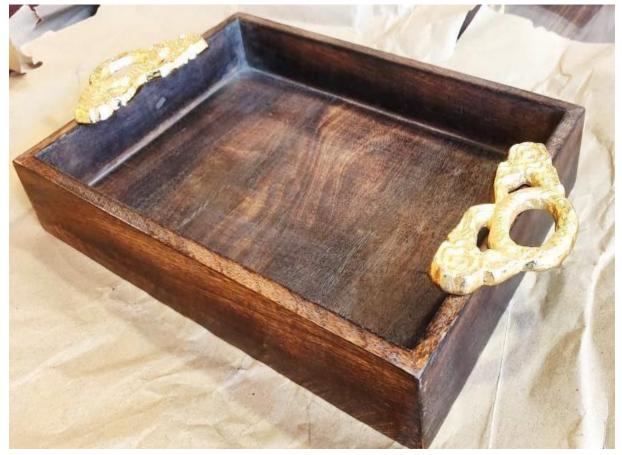

## Adhvik Decor

- Wooden Products
- (Do customize size)

Size: 16x10" In Sheesham Wood In Mango Wood

Wood tray with gold handle

Size: 15x20 inch

Material: sheesham wood

Rectangular tray with golden handle

Size: 14x10inch