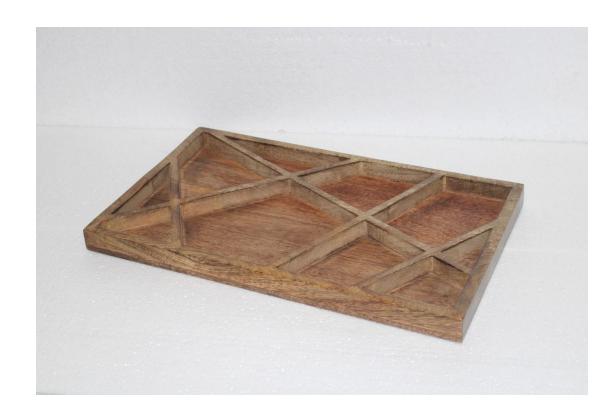

Material: Mango wood/Metalhandle

In Sheesham Wood 8x8 Inch 10x10 Inch

Wooden tray

Size: 14x10 inch

Finish: Dark burn

Material: Mango Wood

Egg tray
Sheesham wood