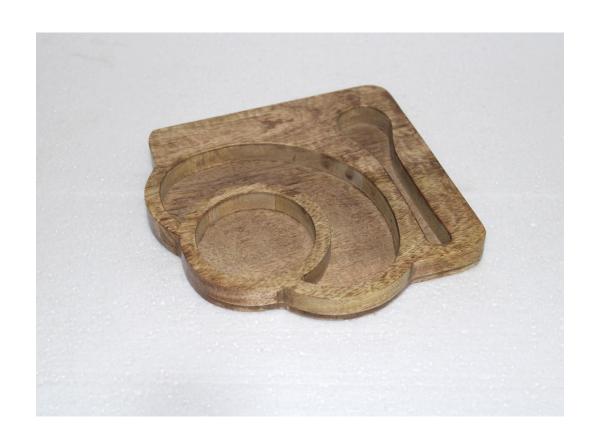

## Round tray

In Mango

In Seesham Wood

Round tray with handle Size – 12" Mango & acacia wood combo

Round board with cutlery Size – 12" Wood & marble combo

In Mango Wood Sheesham Wood ( as per picture )

In Mango Wood In Sheesham Wood