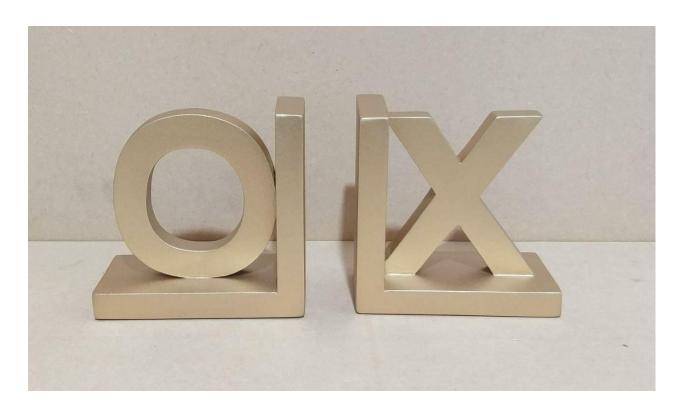

Wooden tray Size: 39x25cm

Mortal & pestle Sheesham wood Bowl size : 4.5d x 2.5h inch

Wooden Chapati maker

Hexagon box

Wooden O X bookend

Wooden bed Finish : dark brown Wooden bed Finish: white wash

Mango Wood cake stand Size: 13.25d x 20H inch