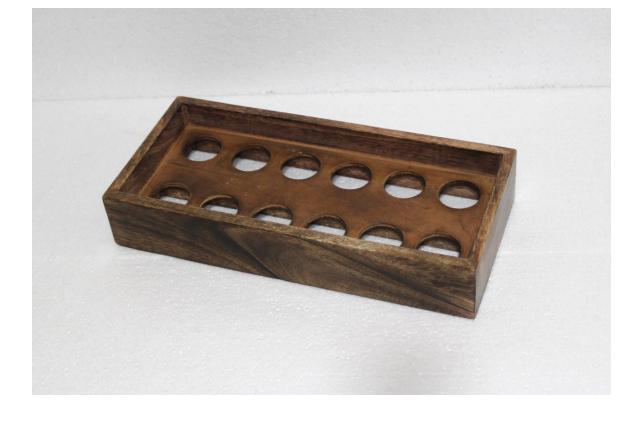

Material: Mango wood/Metalhandle

In Sheesham Wood 8x8 Inch 10x10 Inch

Wooden tray

Size: 14x10 inch

Finish: Dark burn

Material: Mango Wood

Egg tray
Sheesham wood