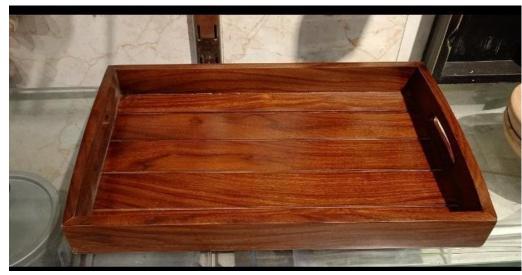

Material: Mango wood/Metalhandle

In Sheesham Wood 8x8 Inch 10x10 Inch

Wooden tray

Size: 14x10 inch

Finish: Dark burn

Material: Mango Wood

Egg tray
Sheesham wood