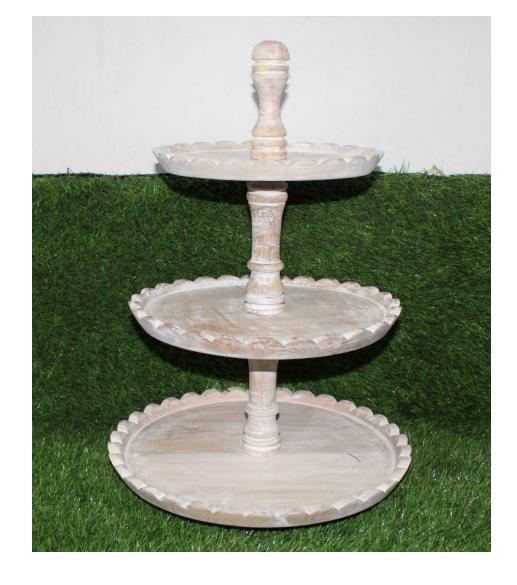

Wooden tray Size: 39x25cm

Mortal & pestle Sheesham wood Bowl size : 4.5d x 2.5h inch

Wooden Chapati maker

Hexagon box

Wooden O X bookend

Wooden bed Finish : dark brown Wooden bed Finish: white wash

Mango Wood cake stand Size: 13.25d x 20H inch

Finish: white wash

Sheesham wood cake stand

Size: 13.25d x 20H inch

Finish: natural

Wooden candle holder set of 3 Finish: white

Wooden candle holder set of 3 Finish: dark brown