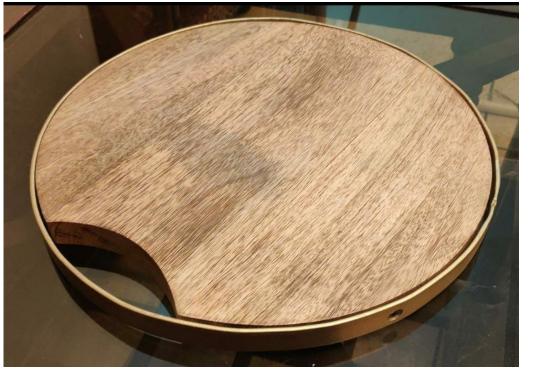

Material: Mango wood with bark

Serving tray

Size: 12x10inch

Material: Mango with Copper handle

Round Board with ring

Size: 12 dia inch

Finish: Natural mango & gold ring

Material: Wood & iron