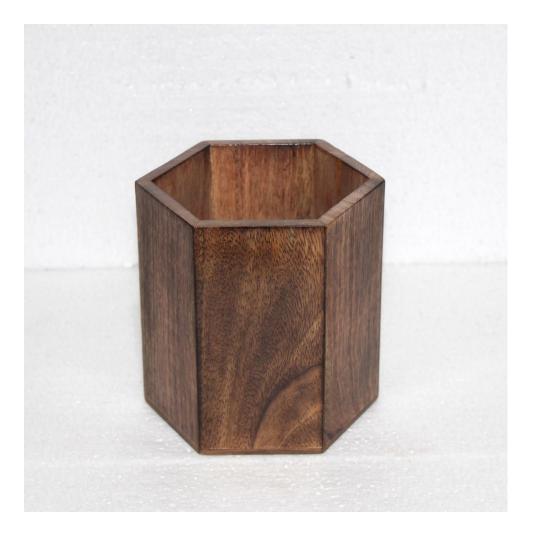

Wooden tray Size: 39x25cm

Mortal & pestle Sheesham wood Bowl size : 4.5d x 2.5h inch

Wooden Chapati maker

Hexagon box

Wooden O X bookend

Wooden bed Finish : dark brown Wooden bed Finish: white wash

Mango Wood cake stand Size: 13.25d x 20H inch