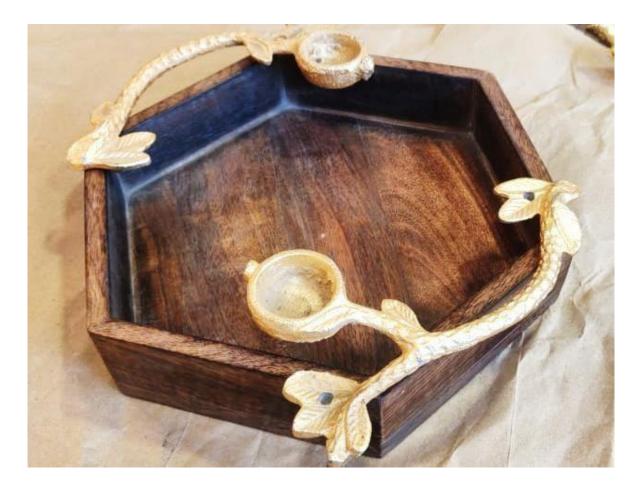

Wooden platter with handle Set of 3

Finish: natural

moon tray

Size: 16x18x10/5h inch Material: mango wood

Hexagon tray with leaf handle

Size: 12x12inch

Material: Mango wood/ Metalhandle

Duck shape cutting board