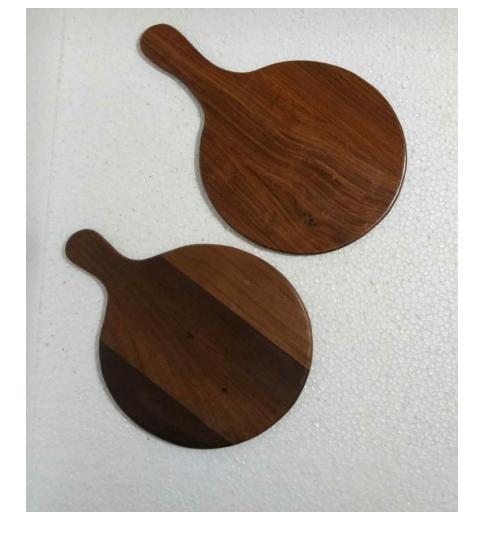

Pizza Platter

Size: 7" & 9" dia

Material: sheesham wood

Pizza tray

Size: 8x12"
In Sheesham Wood

Wooden tray

In Sheesham Wood

Size: 12x12inch