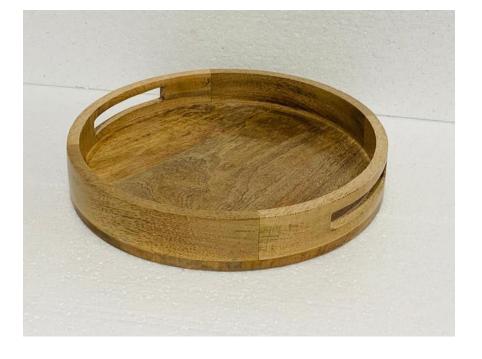

## Round tray

In Mango

In Seesham Wood

Round tray with handle Size – 12" Mango & acacia wood combo

Round board with cutlery Size – 12" Wood & marble combo

In Mango Wood Sheesham Wood ( as per picture )

In Mango Wood In Sheesham Wood