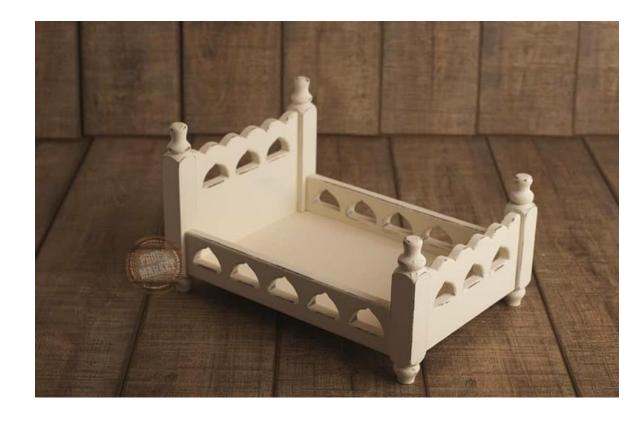

Wooden tray Size: 39x25cm

Mortal & pestle Sheesham wood Bowl size : 4.5d x 2.5h inch

Wooden Chapati maker

Hexagon box

Wooden O X bookend

Wooden bed Finish : dark brown Wooden bed Finish: white wash

Mango Wood cake stand Size: 13.25d x 20H inch