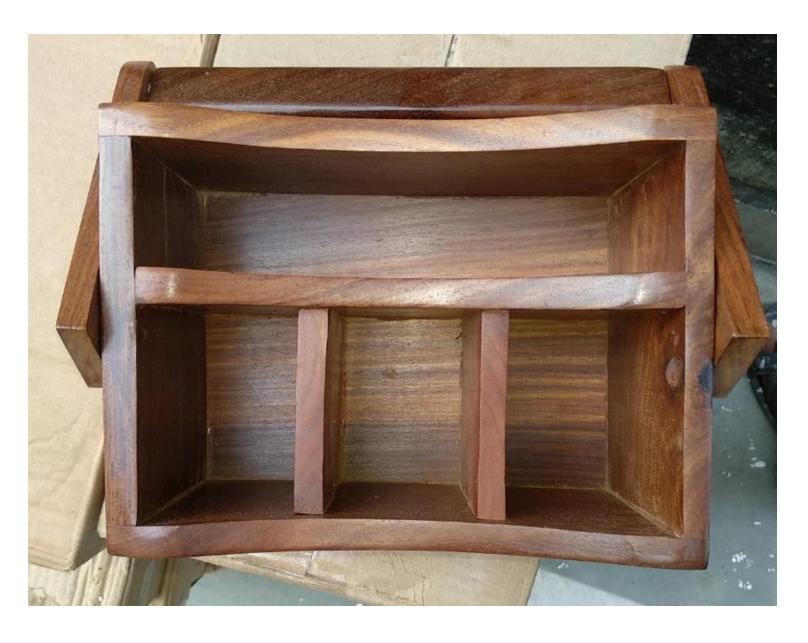

Material: Mango wood/Metalhandle

In Sheesham Wood 8x8 Inch 10x10 Inch

Wooden tray

Size: 14x10 inch

Finish: Dark burn

Material: Mango Wood

Egg tray
Sheesham wood