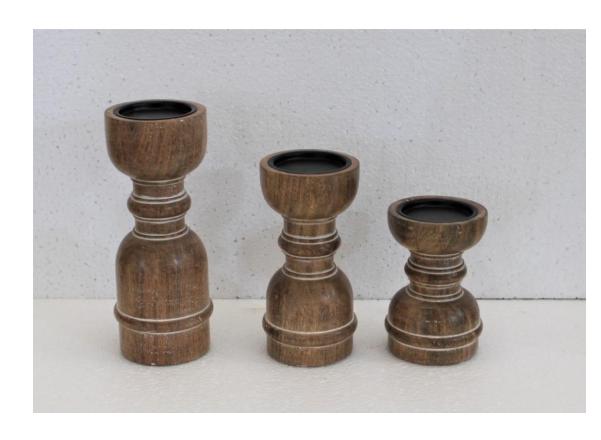

Finish: white wash

Sheesham wood cake stand

Size: 13.25d x 20H inch

Finish: natural

Wooden candle holder set of 3 Finish: white

Wooden candle holder set of 3 Finish: dark brown