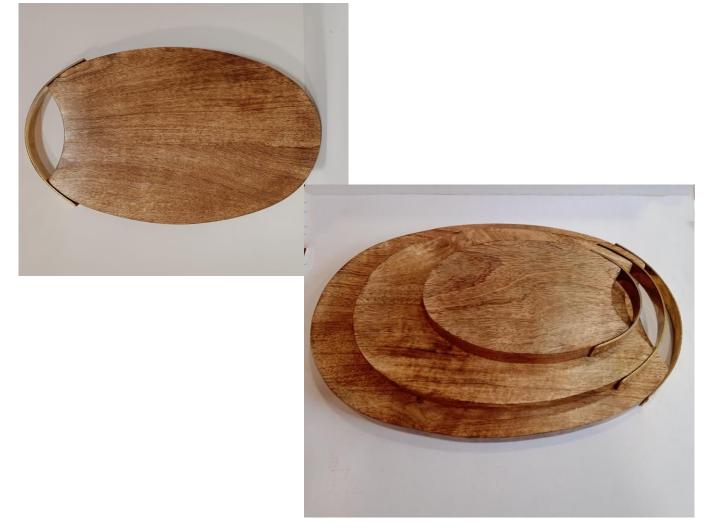

Wooden platter with handle Set of 3

Finish: natural

moon tray

Size: 16x18x10/5h inch Material: mango wood

Hexagon tray with leaf handle

Size: 12x12inch

Material: Mango wood/ Metalhandle

Duck shape cutting board