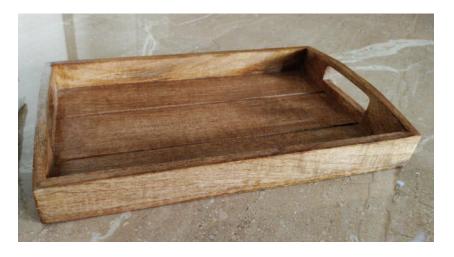

Material: Mango wood/Metalhandle

In Sheesham Wood 8x8 Inch 10x10 Inch

Wooden tray

Size: 14x10 inch

Finish: Dark burn

Material: Mango Wood

Egg tray
Sheesham wood