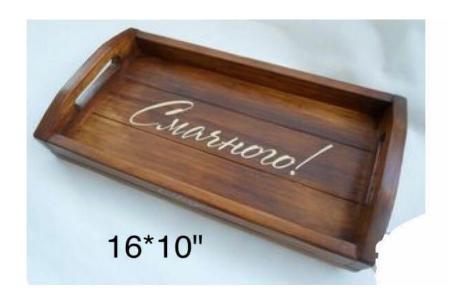

## Adhvik Decor

- Wooden Products
- (Do customize size)

Size: 16x10" In Sheesham Wood In Mango Wood

Wood tray with gold handle

Size: 15x20 inch

Material: sheesham wood

Rectangular tray with golden handle

Size: 14x10inch