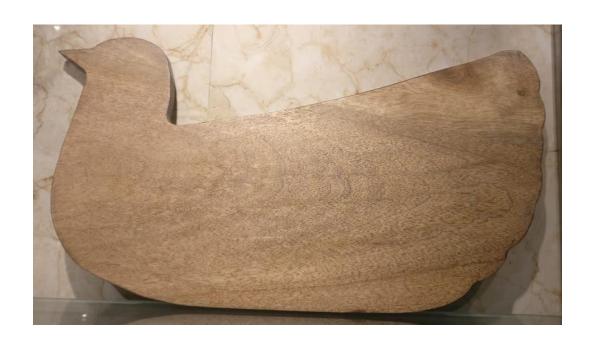

Wooden platter with handle Set of 3

Finish: natural

moon tray

Size: 16x18x10/5h inch Material: mango wood

Hexagon tray with leaf handle

Size: 12x12inch

Material: Mango wood/ Metalhandle

Duck shape cutting board