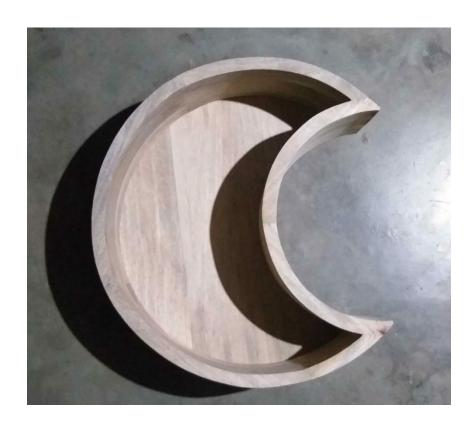

Wooden platter with handle Set of 3

Finish: natural

moon tray

Size: 16x18x10/5h inch Material: mango wood

Hexagon tray with leaf handle

Size: 12x12inch

Material: Mango wood/ Metalhandle

Duck shape cutting board