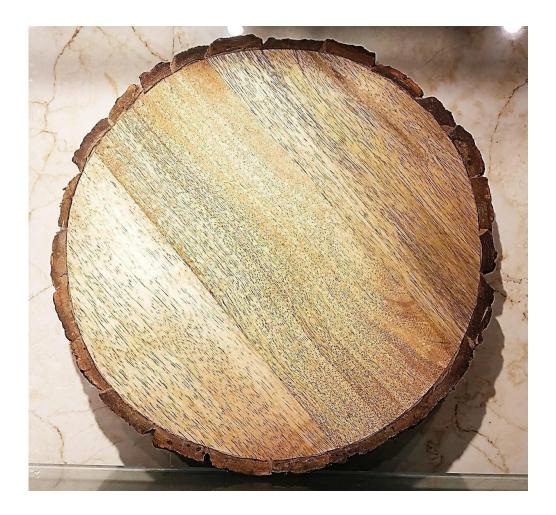

## Round tray

In Mango

In Seesham Wood

Round tray with handle Size – 12" Mango & acacia wood combo

Round board with cutlery Size – 12" Wood & marble combo

In Mango Wood Sheesham Wood ( as per picture )

In Mango Wood In Sheesham Wood

Material: Mango wood with bark

Serving tray

Size: 12x10inch

Material: Mango with Copper handle

Round Board with ring

Size: 12 dia inch

Finish: Natural mango & gold ring

Material: Wood & iron