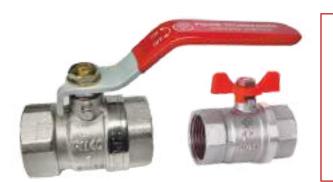

- The ball valve are full bore, quarter turn, handle operated, general purpose ball valves to control or stop the flow of liquid or some gases in any threaded piping systems.
- The valve body is made of Low lead CW 617N high-strength nickel plated brass by hot forging.
- 100% valves are tested at 6 bar air pressure according to standard EN 12266-1.
- Highly corrsion/rust resistant with hard water contact.
- The ball valves can be installed for flow in any direction (Bi-directional).

#### **SPECIFICATIONS** -

Material Ball

Full brass forged body (Nickel plated)Diamond finished hard chrome plated

Spindle Seat

Blow out proof = Virgin PTFE (Teflon)

Lever

= Aluminium cast lever **End Threads** = BSP to ISO 228 both ends

**WORKING TEMPERATURE** -20°C TO +180°C

Maximum Working Pressure upto 25 Bar

POLINE

Safe for Drinking Water Application