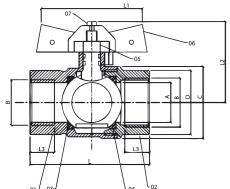

#### **BALL VALVE SPECIFICATIONS**

| SIZE  | DN | Α    | В     | С    | D    | L1   | L2   | L3 | L    |
|-------|----|------|-------|------|------|------|------|----|------|
| 1/2'' | 15 | 13.5 | 1/2'' | 29.2 | 24.5 | 51.5 | 40   | 15 | 56.5 |
| 3/4'' | 20 | 19   | 3/4'' | 37.5 | 32   | 51.5 | 44   | 15 | 66   |
| 1"    | 25 | 25   | 1''   | 45   | 40   | 66.5 | 52.5 | 18 | 75   |

- The ball valve are full bore, quarter turn, handle operated, general purpose ball valves to control or stop the flow of fuel gases in any threaded piping systems.
- The valve body is made of UNS C37700 high-strength nickel plated brass by hot forging.
- 100% valves are tested at 9 bar air pressure according to standard EN 12266-1.

#### **SPECIFICATIONS**

Material Ball Spindle

Lever

Full brass forged body (Nickel plated)Diamond finished hard chrome plated

= Blow out proof = Virgin PTFE (Teflon) Seat

= Steel with PVC sleeve (Chrome plated)

 Malleable Aluminum End Threads = BSP to ISO 228 both ends

- **WORKING TEMPERATURE** -20°C TO +180°C
- Maximum Working Pressure upto 25 Bar
- EN331:2015 Compliance to latest V.