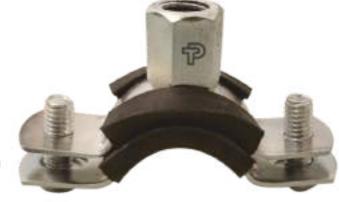

#### CHILLI CLAMP / NUT CLAMP / RUBBER CLAMP

| SR | PRODUCT               | DESCRIPTION  | SIZE MM | SIZE MM | PER BOX |
|----|-----------------------|--------------|---------|---------|---------|
| 1  | NUT CLAMP WITH RUBBER | 1.2MM = 18MM | 1/2"    | 18MM    | 600 PCS |
| 2  | NUT CLAMP WITH RUBBER | 1.2MM = 18MM | 3/4"    | 25MM    | 550 PCS |
| 3  | NUT CLAMP WITH RUBBER | 1.2MM = 18MM | 1"      | 32MM    | 500 PCS |
| 4  | NUT CLAMP WITH RUBBER | 1.2MM = 18MM | 1" 1/4" | 40MM    | 400 PCS |
| 5  | NUT CLAMP WITH RUBBER | 1.2MM = 18MM | 1.5"    | 50MM    | 350 PCS |

### CHILLI CLAMP / NUT CLAMP / RUBBER CLAMP

| PRODUCT               | DESCRIPTION                                                                                                                                                                                                                 | SIZE MM                                                                                                                                                                                                                                                                                                                                                                                                                                         | SIZE MM                                                                                                                                                                                                                                                                                                                                                                                                                                                                                                                                                                                                | PER BOX                                                                                                                                                                                                                                                                                                                                                                                                                                                                                                                                                                                                                                                                                                                   |
|-----------------------|-----------------------------------------------------------------------------------------------------------------------------------------------------------------------------------------------------------------------------|-------------------------------------------------------------------------------------------------------------------------------------------------------------------------------------------------------------------------------------------------------------------------------------------------------------------------------------------------------------------------------------------------------------------------------------------------|--------------------------------------------------------------------------------------------------------------------------------------------------------------------------------------------------------------------------------------------------------------------------------------------------------------------------------------------------------------------------------------------------------------------------------------------------------------------------------------------------------------------------------------------------------------------------------------------------------|---------------------------------------------------------------------------------------------------------------------------------------------------------------------------------------------------------------------------------------------------------------------------------------------------------------------------------------------------------------------------------------------------------------------------------------------------------------------------------------------------------------------------------------------------------------------------------------------------------------------------------------------------------------------------------------------------------------------------|
|                       |                                                                                                                                                                                                                             |                                                                                                                                                                                                                                                                                                                                                                                                                                                 |                                                                                                                                                                                                                                                                                                                                                                                                                                                                                                                                                                                                        |                                                                                                                                                                                                                                                                                                                                                                                                                                                                                                                                                                                                                                                                                                                           |
| NUT CLAMP WITH RUBBER | 1.5MM = 18MM                                                                                                                                                                                                                | 1/2"                                                                                                                                                                                                                                                                                                                                                                                                                                            | 18MM                                                                                                                                                                                                                                                                                                                                                                                                                                                                                                                                                                                                   | 600 PCS                                                                                                                                                                                                                                                                                                                                                                                                                                                                                                                                                                                                                                                                                                                   |
| NUT CLAMP WITH RUBBER | 1.5MM = 18MM                                                                                                                                                                                                                | 3/4"                                                                                                                                                                                                                                                                                                                                                                                                                                            | 25MM                                                                                                                                                                                                                                                                                                                                                                                                                                                                                                                                                                                                   | 550 PCS                                                                                                                                                                                                                                                                                                                                                                                                                                                                                                                                                                                                                                                                                                                   |
| NUT CLAMP WITH RUBBER | 1.5MM = 18MM                                                                                                                                                                                                                | 1"                                                                                                                                                                                                                                                                                                                                                                                                                                              | 32MM                                                                                                                                                                                                                                                                                                                                                                                                                                                                                                                                                                                                   | 500 PCS                                                                                                                                                                                                                                                                                                                                                                                                                                                                                                                                                                                                                                                                                                                   |
| NUT CLAMP WITH RUBBER | 1.5MM = 18MM                                                                                                                                                                                                                | 1" 1/4"                                                                                                                                                                                                                                                                                                                                                                                                                                         | 40MM                                                                                                                                                                                                                                                                                                                                                                                                                                                                                                                                                                                                   | 400 PCS                                                                                                                                                                                                                                                                                                                                                                                                                                                                                                                                                                                                                                                                                                                   |
| NUT CLAMP WITH RUBBER | 1.5MM = 18MM                                                                                                                                                                                                                | 1.5"                                                                                                                                                                                                                                                                                                                                                                                                                                            | 50MM                                                                                                                                                                                                                                                                                                                                                                                                                                                                                                                                                                                                   | 350 PCS                                                                                                                                                                                                                                                                                                                                                                                                                                                                                                                                                                                                                                                                                                                   |
| NUT CLAMP WITH RUBBER | 1.5MM = 18MM                                                                                                                                                                                                                | 2"                                                                                                                                                                                                                                                                                                                                                                                                                                              | 63MM                                                                                                                                                                                                                                                                                                                                                                                                                                                                                                                                                                                                   | 300 PCS                                                                                                                                                                                                                                                                                                                                                                                                                                                                                                                                                                                                                                                                                                                   |
| NUT CLAMP WITH RUBBER | 1.5MM = 18MM                                                                                                                                                                                                                | 2.5"                                                                                                                                                                                                                                                                                                                                                                                                                                            | 75MM                                                                                                                                                                                                                                                                                                                                                                                                                                                                                                                                                                                                   | 250 PCS                                                                                                                                                                                                                                                                                                                                                                                                                                                                                                                                                                                                                                                                                                                   |
| NUT CLAMP WITH RUBBER | 1.5MM = 18MM                                                                                                                                                                                                                | 3"                                                                                                                                                                                                                                                                                                                                                                                                                                              | 90MM                                                                                                                                                                                                                                                                                                                                                                                                                                                                                                                                                                                                   | 225 PCS                                                                                                                                                                                                                                                                                                                                                                                                                                                                                                                                                                                                                                                                                                                   |
| NUT CLAMP WITH RUBBER | 1.5MM = 18MM                                                                                                                                                                                                                | 4"                                                                                                                                                                                                                                                                                                                                                                                                                                              | 110MM                                                                                                                                                                                                                                                                                                                                                                                                                                                                                                                                                                                                  | 180 PCS                                                                                                                                                                                                                                                                                                                                                                                                                                                                                                                                                                                                                                                                                                                   |
| NUT CLAMP WITH RUBBER | 1.5MM = 18MM                                                                                                                                                                                                                | 6"                                                                                                                                                                                                                                                                                                                                                                                                                                              | 160MM                                                                                                                                                                                                                                                                                                                                                                                                                                                                                                                                                                                                  | 115 PCS                                                                                                                                                                                                                                                                                                                                                                                                                                                                                                                                                                                                                                                                                                                   |
| NUT CLAMP WITH RUBBER | 1.5MM = 18MM                                                                                                                                                                                                                | 8"                                                                                                                                                                                                                                                                                                                                                                                                                                              | 200MM                                                                                                                                                                                                                                                                                                                                                                                                                                                                                                                                                                                                  | 100 PCS                                                                                                                                                                                                                                                                                                                                                                                                                                                                                                                                                                                                                                                                                                                   |
|                       | NUT CLAMP WITH RUBBER | NUT CLAMP WITH RUBBER  NUT CLAMP WITH RUBBER  NUT CLAMP WITH RUBBER  1.5MM = 18MM  NUT CLAMP WITH RUBBER  1.5MM = 18MM  NUT CLAMP WITH RUBBER  1.5MM = 18MM | NUT CLAMP WITH RUBBER       1.5MM = 18MM       1/2"         NUT CLAMP WITH RUBBER       1.5MM = 18MM       3/4"         NUT CLAMP WITH RUBBER       1.5MM = 18MM       1"         NUT CLAMP WITH RUBBER       1.5MM = 18MM       1" 1/4"         NUT CLAMP WITH RUBBER       1.5MM = 18MM       2"         NUT CLAMP WITH RUBBER       1.5MM = 18MM       2.5"         NUT CLAMP WITH RUBBER       1.5MM = 18MM       3"         NUT CLAMP WITH RUBBER       1.5MM = 18MM       4"         NUT CLAMP WITH RUBBER       1.5MM = 18MM       4"         NUT CLAMP WITH RUBBER       1.5MM = 18MM       6" | NUT CLAMP WITH RUBBER       1.5MM = 18MM       1/2"       18MM         NUT CLAMP WITH RUBBER       1.5MM = 18MM       3/4"       25MM         NUT CLAMP WITH RUBBER       1.5MM = 18MM       1" 1/4"       40MM         NUT CLAMP WITH RUBBER       1.5MM = 18MM       1.5"       50MM         NUT CLAMP WITH RUBBER       1.5MM = 18MM       2"       63MM         NUT CLAMP WITH RUBBER       1.5MM = 18MM       2.5"       75MM         NUT CLAMP WITH RUBBER       1.5MM = 18MM       3"       90MM         NUT CLAMP WITH RUBBER       1.5MM = 18MM       4"       110MM         NUT CLAMP WITH RUBBER       1.5MM = 18MM       4"       110MM         NUT CLAMP WITH RUBBER       1.5MM = 18MM       6"       160MM |

#### CHILLI CLAMP / NUT CLAMP / RUBBER CLAMP

| SR | PRODUCT               | DESCRIPTION | SIZE MM | SIZE MM | PER BOX |
|----|-----------------------|-------------|---------|---------|---------|
|    |                       |             |         |         |         |
| 1  | NUT CLAMP WITH RUBBER | 2MM = 20MM  | 1/2"    | 18MM    | 550 PCS |
| 2  | NUT CLAMP WITH RUBBER | 2MM = 20MM  | 3/4"    | 25MM    | 500 PCS |
| 3  | NUT CLAMP WITH RUBBER | 2MM = 20MM  | 1"      | 32MM    | 450 PCS |
| 4  | NUT CLAMP WITH RUBBER | 2MM = 20MM  | 1" 1/4" | 40MM    | 350 PCS |
| 5  | NUT CLAMP WITH RUBBER | 2MM = 20MM  | 1.5"    | 50MM    | 300 PCS |
| 6  | NUT CLAMP WITH RUBBER | 2MM = 20MM  | 2"      | 63MM    | 285 PCS |
| 7  | NUT CLAMP WITH RUBBER | 2MM = 20MM  | 2.5"    | 75MM    | 250 PCS |
| 8  | NUT CLAMP WITH RUBBER | 2MM = 20MM  | 3"      | 90MM    | 215 PCS |
| 9  | NUT CLAMP WITH RUBBER | 2MM = 20MM  | 4"      | 110MM   | 150 PCS |
| 10 | NUT CLAMP WITH RUBBER | 2MM = 20MM  | 6"      | 160MM   | 100 PCS |
| 11 | NUT CLAMP WITH RUBBER | 2MM = 20MM  | 8"      | 200MM   | 80 PCS  |
|    |                       |             |         |         |         |
|    |                       |             |         |         |         |
|    | RUBBER TYPE           |             |         | EPDM    |         |