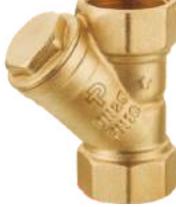

#### **BRASS Y-STRAINER**

**NRV** 

**NRV VALVES** 

1/2"

3/4"

1"

1" 1/4"

1.1/2"

#### SPECCUFUCATION STANDARDS

PIPE THREAD END IS ACCORDING: ISO 228 (DIN 259) BS 21 (JIS B0203)

#### **FEATURES**

1. SCREWED AND BSPT/PP CONNECTIOON

SR

- 3. CLEANUNG OF SCREEN WITHOUT DISASSCMBLING
- 4. Y PATTERN BODY DESIGN
- 5. SCREWED CAP

|     |     | - 4  |
|-----|-----|------|
|     |     | - 26 |
|     |     | 250  |
|     | - 1 | - 4  |
| 76  | -   | 10   |
| 100 | -   |      |
| 1   |     | 1    |
|     | 40  |      |
|     |     |      |
|     |     | 7    |
|     |     | - 0  |
|     |     |      |
|     |     |      |
|     |     |      |
|     |     |      |
|     |     |      |
|     |     |      |
|     |     |      |
|     |     |      |