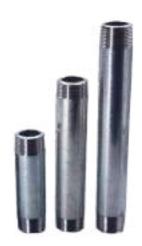

#### **PIPE NIPPLE**

| SR | PRODUCT     | SIZE MM | LENGTH IN"          | CLASS       |
|----|-------------|---------|---------------------|-------------|
| 1  | PIPE NIPPLE | 15MM    | 2,2,3,4,5,6,8,10,12 | C,B,A, LITE |
| 2  | PIPE NIPPLE | 20MM    | 2,2,3,4,5,6,8,10,12 | C,B,A, LITE |
| 2  | PIPE NIPPLE | 25MM    | 2,2,3,4,5,6,8,10,12 | C,B,A, LITE |
| 4  | PIPE NIPPLE | 35MM    | 2,2,3,4,5,6,8,10,12 | C,B,A, LITE |
| 5  | PIPE NIPPLE | 10MM    | 2,2,3,4,5,6,8,10,12 | C,B,A, LITE |
| 6  | PIPE NIPPLE | 50MM    | 2,2,3,4,5,6,8,10,12 | C,B,A, LITE |
| 7  | PIPE NIPPLE | 65MM    | 2,2,3,4,5,6,8,10,12 | C,B,A, LITE |
| 8  | PIPE NIPPLE | MM08    | 2,2,3,4,5,6,8,10,12 | C,B,A, LITE |
| 9  | PIPE NIPPLE | 100MM   | 2,2,3,4,5,6,8,10,12 | C,B,A, LITE |
|    |             |         |                     |             |

Available in all material like G.I, M.S, BRASS, S.S etc. custom length sizes can be manufactured based on order requirements.