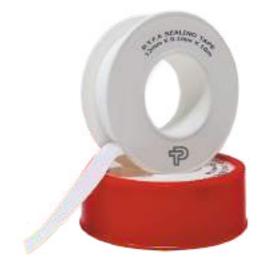

#### **TEFLON TAPE**

#### **SPECIFICATIONS**

P.T.F.E. SEALING TAPE

 LENGTH
 = 10 MTR

 DIMENSION
 = 12 MM X 0.1 MM X 10 MM

 DENSITY
 = 0.45 G/CM³