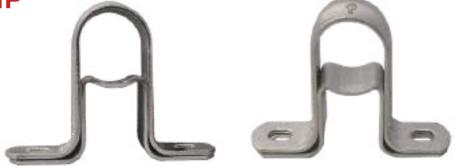

#### **SADDLE CLAMP**

| SIZE | SIZE MM |
|------|---------|
| 1/2" | 18MM    |
| 3/4" | 25MM    |
| 1"   | 32MM    |
|      |         |

THICKNESS - 1MM | WIDTH - 1.5MM

#### **DISTANCE CLAMP**

| SIZE | SIZE MM |
|------|---------|
| 1/2" | 18MM    |
| 3/4" | 25MM    |
| 1"   | 32MM    |
|      |         |

THICKNESS - 1MM | WIDTH - 1.5MM