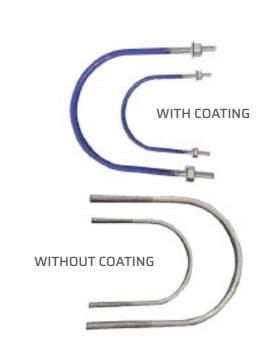

#### **G.I. U BOLT PVC COATED**

| SR | SIZE MM | SIZE IN | THICKNESS |
|----|---------|---------|-----------|
| 1  | 23      | 1/2"    | 8MM       |
| 2  | 30      | 3/4"    | 8MM       |
| 3  | 35      | 1"      | 8MM       |
| 4  | 45      | 1.25"   | 8MM       |
| 5  | 50      | 1.5"    | 8MM       |
| 6  | 60      | 2"      | 8MM       |
| 7  | 75      | 3"      | 8MM       |
| 8  | 90      |         | 8MM       |
| 9  | 115     | 4"      | 8MM       |
| 10 | 165     | 6"      | 8MM       |
| 11 | 200     | 8"      | 8MM.      |
| 12 | 270     | 10"     | 8MM       |
| 13 | 350     | 12"     | 8MM       |

Thickness 10mm,12mm available on order only

#### **AVAILABLE WITH AND WITHOUT PVC COATED**

| PRODUCT                       | WASHER | NUT |
|-------------------------------|--------|-----|
| G.I U BOLT PVC COATED         | 2      | 2   |
| G.I U BOLT WITHOUT PVC COATED | _      | _   |