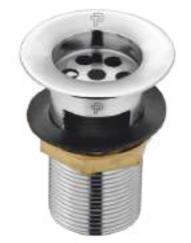

#### **WASTE COUPLING**

#### SPECIFICATIONS -

= BRASS **MATERIAL** 

**USAGE / APPLICATION** = KITCHEN SINK

= FULL THREAD **THREAD TYPE** 

SIZE = 3 INCH

**SURFAVE FINISHING** = POLISHED