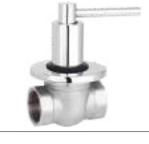

#### **CONTROL VALVE**

SIZE : 1/2" FINISH : CHROME PLATED

SIZE : 3/4"

**FINISH** : CHROME PLATED

SIZE : CHROME PLATED FINISH