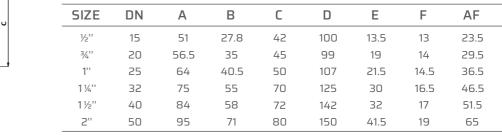

#### **BALL VALVE SPECIFICATIONS**

| SIZE  | DN | Α    | В     | С    | D    | L1   | L2   | L3 | L    |
|-------|----|------|-------|------|------|------|------|----|------|
| 1/2'' | 15 | 13.5 | 1/2'' | 29.2 | 24.5 | 51.5 | 40   | 15 | 56.5 |
| 3/4'' | 20 | 19   | 3/4'' | 37.5 | 32   | 51.5 | 44   | 15 | 66   |
| 1"    | 25 | 25   | 1''   | 45   | 40   | 66.5 | 52.5 | 18 | 75   |