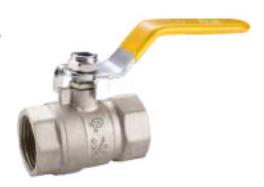

- The ball valve are full bore, quarter turn, handle operated, general purpose ball valves to control or stop the flow of liquid or some gases in any threaded piping systems.
- The valve body is made of Low lead CW 617N high-strength nickel plated brass by hot forging.
- 100% valves are tested at 6 bar air pressure according to standard EN 12266-1.
- Highly corrsion/rust resistant with hard water contact.
- The ball valves can be installed for flow in any direction (Bi-directional).

#### **SPECIFICATIONS** -

Material Ball

Full brass forged body (Nickel plated)Diamond finished hard chrome plated

Spindle Seat

Blow out proof = Virgin PTFE (Teflon)

Lever

= Aluminium cast lever **End Threads** = BSP to ISO 228 both ends

**WORKING TEMPERATURE** -20°C TO +180°C

Maximum Working Pressure upto 25 Bar

POLINE

Safe for Drinking Water Application