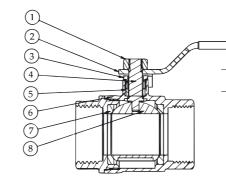

#### **MATERIAL SPECIFICATIONS**

| No. | QTY. | DESCRIPTION | MATERIAL                          | STANDARD |
|-----|------|-------------|-----------------------------------|----------|
| 1   | 1    | LOCK NUT    | Brass CW614N                      | EN 12165 |
| 2   | 1    | HANDLE      | Steel with PVC sleeve             | EN 10111 |
| 3   | 1    | Gland Nut   | Brass CW614N                      | EN 12165 |
| 4   | 1    | SPINDLE     | Brass CW617N                      | EN 12165 |
| 5   | 1    | SEAL RING   | PTFE                              | -        |
| 6   | 1    | BODY        | Brass CW617N (Nickel Plated)      | EN 12165 |
| 7   | 2    | SEAT RING   | PTFE                              | -        |
| 8   | 1    | BALL        | Brass CW617N (Hard Chrome Plated) | EN 12165 |
|     |      |             |                                   |          |