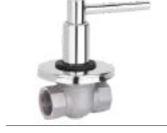

#### **CONTROL VALVE**

SIZE : 1/2" FINISH : CHROME PLATED

SIZE : 3/4"

**FINISH** : CHROME PLATED

SIZE : CHROME PLATED FINISH