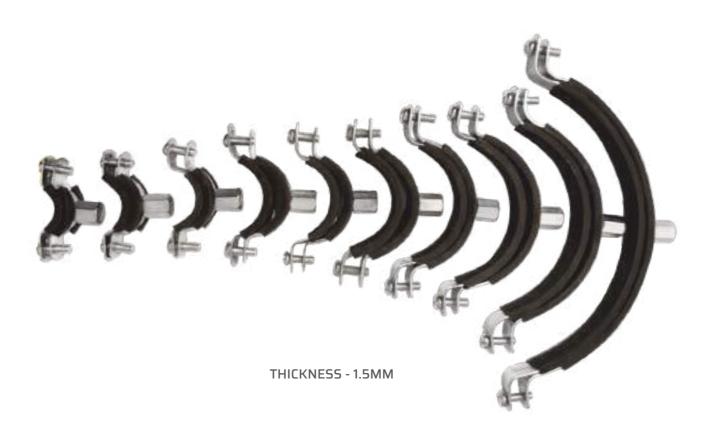

#### CHILLI CLAMP / NUT CLAMP / RUBBER CLAMP

| SR | PRODUCT               | DESCRIPTION  | SIZE MM | SIZE MM | PER BOX |
|----|-----------------------|--------------|---------|---------|---------|
| 1  | NUT CLAMP WITH RUBBER | 1.2MM = 18MM | 1/2"    | 18MM    | 600 PCS |
| 2  | NUT CLAMP WITH RUBBER | 1.2MM = 18MM | 3/4"    | 25MM    | 550 PCS |
| 3  | NUT CLAMP WITH RUBBER | 1.2MM = 18MM | 1"      | 32MM    | 500 PCS |
| 4  | NUT CLAMP WITH RUBBER | 1.2MM = 18MM | 1" 1/4" | 40MM    | 400 PCS |
| 5  | NUT CLAMP WITH RUBBER | 1.2MM = 18MM | 1.5"    | 50MM    | 350 PCS |

### CHILLI CLAMP / NUT CLAMP / RUBBER CLAMP

| PRODUCT               | DESCRIPTION                                                                                                                                                                                                                 | SIZE MM                                                                                                                                                                                                                                                                                                                                                                                                                                         | SIZE MM                                                                                                                                                                                                                                                                                                                                                                                                                                                                                                                                                                                                | PER BOX                                                                                                                                                                                                                                                                                                                                                                                                                                                                                                                                                                                                                                                                                                                   |
|-----------------------|-----------------------------------------------------------------------------------------------------------------------------------------------------------------------------------------------------------------------------|-------------------------------------------------------------------------------------------------------------------------------------------------------------------------------------------------------------------------------------------------------------------------------------------------------------------------------------------------------------------------------------------------------------------------------------------------|--------------------------------------------------------------------------------------------------------------------------------------------------------------------------------------------------------------------------------------------------------------------------------------------------------------------------------------------------------------------------------------------------------------------------------------------------------------------------------------------------------------------------------------------------------------------------------------------------------|---------------------------------------------------------------------------------------------------------------------------------------------------------------------------------------------------------------------------------------------------------------------------------------------------------------------------------------------------------------------------------------------------------------------------------------------------------------------------------------------------------------------------------------------------------------------------------------------------------------------------------------------------------------------------------------------------------------------------|
|                       |                                                                                                                                                                                                                             |                                                                                                                                                                                                                                                                                                                                                                                                                                                 |                                                                                                                                                                                                                                                                                                                                                                                                                                                                                                                                                                                                        |                                                                                                                                                                                                                                                                                                                                                                                                                                                                                                                                                                                                                                                                                                                           |
| NUT CLAMP WITH RUBBER | 1.5MM = 18MM                                                                                                                                                                                                                | 1/2"                                                                                                                                                                                                                                                                                                                                                                                                                                            | 18MM                                                                                                                                                                                                                                                                                                                                                                                                                                                                                                                                                                                                   | 600 PCS                                                                                                                                                                                                                                                                                                                                                                                                                                                                                                                                                                                                                                                                                                                   |
| NUT CLAMP WITH RUBBER | 1.5MM = 18MM                                                                                                                                                                                                                | 3/4"                                                                                                                                                                                                                                                                                                                                                                                                                                            | 25MM                                                                                                                                                                                                                                                                                                                                                                                                                                                                                                                                                                                                   | 550 PCS                                                                                                                                                                                                                                                                                                                                                                                                                                                                                                                                                                                                                                                                                                                   |
| NUT CLAMP WITH RUBBER | 1.5MM = 18MM                                                                                                                                                                                                                | 1"                                                                                                                                                                                                                                                                                                                                                                                                                                              | 32MM                                                                                                                                                                                                                                                                                                                                                                                                                                                                                                                                                                                                   | 500 PCS                                                                                                                                                                                                                                                                                                                                                                                                                                                                                                                                                                                                                                                                                                                   |
| NUT CLAMP WITH RUBBER | 1.5MM = 18MM                                                                                                                                                                                                                | 1" 1/4"                                                                                                                                                                                                                                                                                                                                                                                                                                         | 40MM                                                                                                                                                                                                                                                                                                                                                                                                                                                                                                                                                                                                   | 400 PCS                                                                                                                                                                                                                                                                                                                                                                                                                                                                                                                                                                                                                                                                                                                   |
| NUT CLAMP WITH RUBBER | 1.5MM = 18MM                                                                                                                                                                                                                | 1.5"                                                                                                                                                                                                                                                                                                                                                                                                                                            | 50MM                                                                                                                                                                                                                                                                                                                                                                                                                                                                                                                                                                                                   | 350 PCS                                                                                                                                                                                                                                                                                                                                                                                                                                                                                                                                                                                                                                                                                                                   |
| NUT CLAMP WITH RUBBER | 1.5MM = 18MM                                                                                                                                                                                                                | 2"                                                                                                                                                                                                                                                                                                                                                                                                                                              | 63MM                                                                                                                                                                                                                                                                                                                                                                                                                                                                                                                                                                                                   | 300 PCS                                                                                                                                                                                                                                                                                                                                                                                                                                                                                                                                                                                                                                                                                                                   |
| NUT CLAMP WITH RUBBER | 1.5MM = 18MM                                                                                                                                                                                                                | 2.5"                                                                                                                                                                                                                                                                                                                                                                                                                                            | 75MM                                                                                                                                                                                                                                                                                                                                                                                                                                                                                                                                                                                                   | 250 PCS                                                                                                                                                                                                                                                                                                                                                                                                                                                                                                                                                                                                                                                                                                                   |
| NUT CLAMP WITH RUBBER | 1.5MM = 18MM                                                                                                                                                                                                                | 3"                                                                                                                                                                                                                                                                                                                                                                                                                                              | 90MM                                                                                                                                                                                                                                                                                                                                                                                                                                                                                                                                                                                                   | 225 PCS                                                                                                                                                                                                                                                                                                                                                                                                                                                                                                                                                                                                                                                                                                                   |
| NUT CLAMP WITH RUBBER | 1.5MM = 18MM                                                                                                                                                                                                                | 4"                                                                                                                                                                                                                                                                                                                                                                                                                                              | 110MM                                                                                                                                                                                                                                                                                                                                                                                                                                                                                                                                                                                                  | 180 PCS                                                                                                                                                                                                                                                                                                                                                                                                                                                                                                                                                                                                                                                                                                                   |
| NUT CLAMP WITH RUBBER | 1.5MM = 18MM                                                                                                                                                                                                                | 6"                                                                                                                                                                                                                                                                                                                                                                                                                                              | 160MM                                                                                                                                                                                                                                                                                                                                                                                                                                                                                                                                                                                                  | 115 PCS                                                                                                                                                                                                                                                                                                                                                                                                                                                                                                                                                                                                                                                                                                                   |
| NUT CLAMP WITH RUBBER | 1.5MM = 18MM                                                                                                                                                                                                                | 8"                                                                                                                                                                                                                                                                                                                                                                                                                                              | 200MM                                                                                                                                                                                                                                                                                                                                                                                                                                                                                                                                                                                                  | 100 PCS                                                                                                                                                                                                                                                                                                                                                                                                                                                                                                                                                                                                                                                                                                                   |
|                       | NUT CLAMP WITH RUBBER | NUT CLAMP WITH RUBBER  NUT CLAMP WITH RUBBER  NUT CLAMP WITH RUBBER  1.5MM = 18MM  NUT CLAMP WITH RUBBER  1.5MM = 18MM  NUT CLAMP WITH RUBBER  1.5MM = 18MM | NUT CLAMP WITH RUBBER       1.5MM = 18MM       1/2"         NUT CLAMP WITH RUBBER       1.5MM = 18MM       3/4"         NUT CLAMP WITH RUBBER       1.5MM = 18MM       1"         NUT CLAMP WITH RUBBER       1.5MM = 18MM       1" 1/4"         NUT CLAMP WITH RUBBER       1.5MM = 18MM       2"         NUT CLAMP WITH RUBBER       1.5MM = 18MM       2.5"         NUT CLAMP WITH RUBBER       1.5MM = 18MM       3"         NUT CLAMP WITH RUBBER       1.5MM = 18MM       4"         NUT CLAMP WITH RUBBER       1.5MM = 18MM       4"         NUT CLAMP WITH RUBBER       1.5MM = 18MM       6" | NUT CLAMP WITH RUBBER       1.5MM = 18MM       1/2"       18MM         NUT CLAMP WITH RUBBER       1.5MM = 18MM       3/4"       25MM         NUT CLAMP WITH RUBBER       1.5MM = 18MM       1" 1/4"       40MM         NUT CLAMP WITH RUBBER       1.5MM = 18MM       1.5"       50MM         NUT CLAMP WITH RUBBER       1.5MM = 18MM       2"       63MM         NUT CLAMP WITH RUBBER       1.5MM = 18MM       2.5"       75MM         NUT CLAMP WITH RUBBER       1.5MM = 18MM       3"       90MM         NUT CLAMP WITH RUBBER       1.5MM = 18MM       4"       110MM         NUT CLAMP WITH RUBBER       1.5MM = 18MM       4"       110MM         NUT CLAMP WITH RUBBER       1.5MM = 18MM       6"       160MM |

#### CHILLI CLAMP / NUT CLAMP / RUBBER CLAMP

| SR | PRODUCT               | DESCRIPTION | SIZE MM | SIZE MM | PER BOX |
|----|-----------------------|-------------|---------|---------|---------|
|    |                       |             |         |         |         |
| 1  | NUT CLAMP WITH RUBBER | 2MM = 20MM  | 1/2"    | 18MM    | 550 PCS |
| 2  | NUT CLAMP WITH RUBBER | 2MM = 20MM  | 3/4"    | 25MM    | 500 PCS |
| 3  | NUT CLAMP WITH RUBBER | 2MM = 20MM  | 1"      | 32MM    | 450 PCS |
| 4  | NUT CLAMP WITH RUBBER | 2MM = 20MM  | 1" 1/4" | 40MM    | 350 PCS |
| 5  | NUT CLAMP WITH RUBBER | 2MM = 20MM  | 1.5"    | 50MM    | 300 PCS |
| 6  | NUT CLAMP WITH RUBBER | 2MM = 20MM  | 2"      | 63MM    | 285 PCS |
| 7  | NUT CLAMP WITH RUBBER | 2MM = 20MM  | 2.5"    | 75MM    | 250 PCS |
| 8  | NUT CLAMP WITH RUBBER | 2MM = 20MM  | 3"      | 90MM    | 215 PCS |
| 9  | NUT CLAMP WITH RUBBER | 2MM = 20MM  | 4"      | 110MM   | 150 PCS |
| 10 | NUT CLAMP WITH RUBBER | 2MM = 20MM  | 6"      | 160MM   | 100 PCS |
| 11 | NUT CLAMP WITH RUBBER | 2MM = 20MM  | 8"      | 200MM   | 80 PCS  |
|    |                       |             |         |         |         |
|    |                       |             |         |         |         |
|    | RUBBER TYPE           |             |         | EPDM    |         |