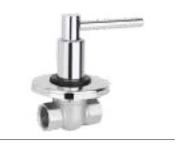

#### **CONTROL VALVE**

SIZE : 1/2" FINISH : CHROME PLATED

SIZE : 3/4"

**FINISH** : CHROME PLATED

SIZE : CHROME PLATED FINISH