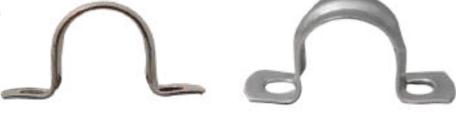

#### **SADDLE CLAMP**

| SIZE | SIZE MM |
|------|---------|
| 1/2" | 18MM    |
| 3/4" | 25MM    |
| 1"   | 32MM    |
|      |         |

THICKNESS - 1MM | WIDTH - 1.5MM

#### **DISTANCE CLAMP**

| SIZE | SIZE MM |
|------|---------|
| 1/2" | 18MM    |
| 3/4" | 25MM    |
| 1"   | 32MM    |
|      |         |

THICKNESS - 1MM | WIDTH - 1.5MM