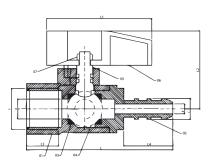

#### **MATERIAL SPECIFICATIONS**

| No. | QTY. | DESCRIPTION | MATERIAL                          | STANDARD |
|-----|------|-------------|-----------------------------------|----------|
| 1   | 1    | LOCK NUT    | Brass CW614N                      | EN 12165 |
| 2   | 1    | HANDLE      | Steel with PVC sleeve             | EN 10111 |
| 3   | 1    | Gland Nut   | Brass CW614N                      | EN 12165 |
| 4   | 1    | SPINDLE     | Brass CW617N                      | EN 12165 |
| 5   | 1    | SEAL RING   | PTFE                              | -        |
| 6   | 1    | BODY        | Brass CW617N (Nickel Plated)      | EN 12165 |
| 7   | 2    | SEAT RING   | PTFE                              | -        |
| 8   | 1    | BALL        | Brass CW617N (Hard Chrome Plated) | EN 12165 |
|     |      |             |                                   |          |

- The ball valve are full bore, quarter turn, handle operated, general purpose ball valves to control or stop the flow of liquid or some gases in any threaded piping systems.
- The valve body is made of Low lead CW 617N high-strength nickel plated brass by hot forging.
- 100% valves are tested at 6 bar air pressure according to standard EN 12266-1.
- Highly corrsion/rust resistant with hard water contact.
- The ball valves can be installed for flow in any direction (Bi-directional).

#### **SPECIFICATIONS** -

Material Ball

Full brass forged body (Nickel plated)Diamond finished hard chrome plated

Spindle Seat

Blow out proof = Virgin PTFE (Teflon)

Lever

= Aluminium cast lever **End Threads** = BSP to ISO 228 both ends

**WORKING TEMPERATURE** -20°C TO +180°C

Maximum Working Pressure upto 25 Bar

POLINE

Safe for Drinking Water Application