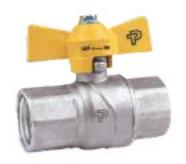

## **GAS**

#### **BALL VALVE CAN BE USED FOR BELOW FUEL GASES:**

- Town gas (1st Family)Natural gas (2nd Family)
- L.P.G. gas (3rd Family)

- The ball valve are full bore, quarter turn, handle operated, general purpose ball valves to control or stop the flow of fuel gases in any threaded piping systems.
- The valve body is made of UNS C37700 high-strength nickel plated brass by hot forging.
- 100% valves are tested at 9 bar air pressure according to standard EN 12266-1.

#### **SPECIFICATIONS**

Material Ball Spindle

Lever

Full brass forged body (Nickel plated)Diamond finished hard chrome plated

= Blow out proof = Virgin PTFE (Teflon) Seat

= Steel with PVC sleeve (Chrome plated)

 Malleable Aluminum End Threads = BSP to ISO 228 both ends

- **WORKING TEMPERATURE** -20°C TO +180°C
- Maximum Working Pressure upto 25 Bar
- EN331:2015 Compliance to latest V.