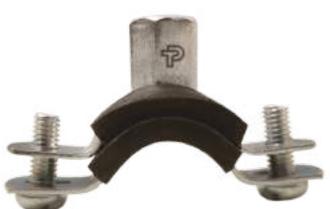

#### **SADDLE CLAMP**

| SIZE | SIZE MM |
|------|---------|
| 1/2" | 18MM    |
| 3/4" | 25MM    |
| 1"   | 32MM    |
|      |         |

THICKNESS - 1MM | WIDTH - 1.5MM

#### **DISTANCE CLAMP**

| SIZE | SIZE MM |
|------|---------|
| 1/2" | 18MM    |
| 3/4" | 25MM    |
| 1"   | 32MM    |
|      |         |

THICKNESS - 1MM | WIDTH - 1.5MM