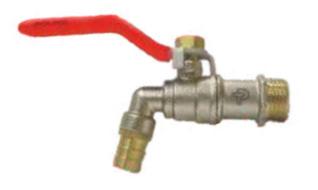

#### **BRASS NOZZLE BIB COCK**

#### SPECIFICATIONS —

Material = Full Brass forged body = Blow out proof Spindle = Steel with PVC sleeve Lever End threands = BSP to ISO 228

FEATURE = Rust proof, Leak proof = 1/2"(15mm) SIZE