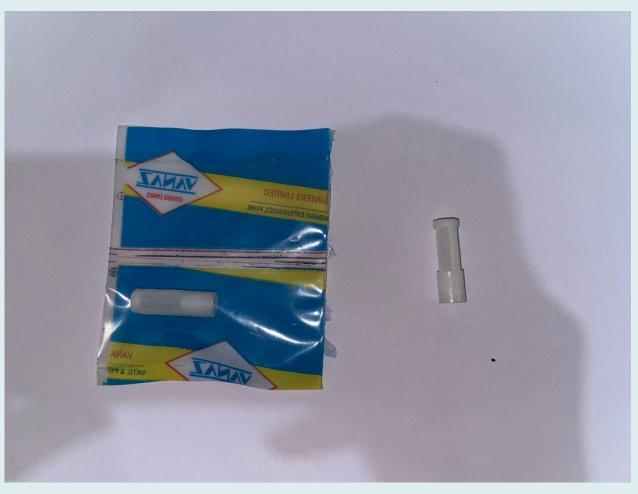

### **PLUNGER**

| Part no.                | S010101           |
|-------------------------|-------------------|
| Description             | Plunger           |
| Model                   | TVS/BAJAJ/APPE    |
| Application Industries. | 3 Wheeler Vehicle |
| Fuel type               | LPG               |