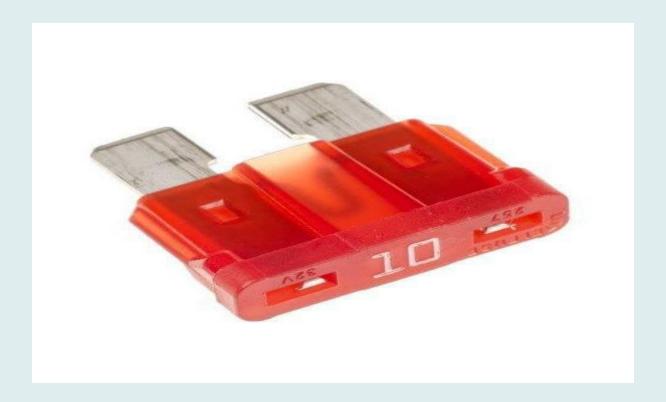

## **FUSE**

| Part no.                | -                 |
|-------------------------|-------------------|
| Description             | Fuse              |
| Model                   | BS4               |
| Application Industries. | 3 Wheeler Vehicle |
| Fuel type               | COMMON            |