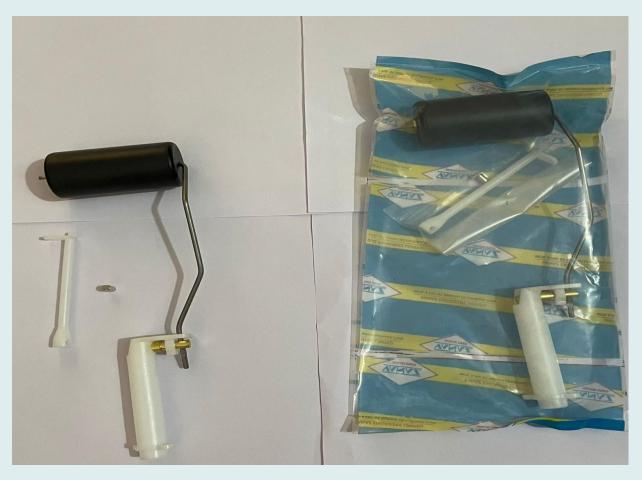

### **DIP TUBE ASSEMBLY**

| Part no.                | V541108           |
|-------------------------|-------------------|
| Description             | Dip tube assembly |
| Model                   | TVS/BAJAJ/APPE    |
| Application Industries. | 3 Wheeler Vehicle |
| Fuel type               | LPG               |