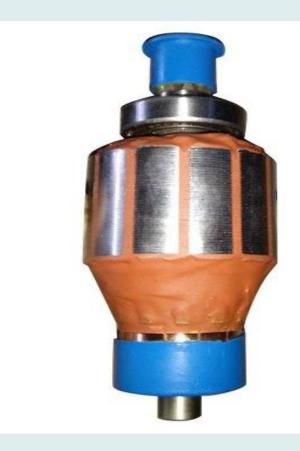

## **SOLONIOD**

| Part no.                | S0101V            |
|-------------------------|-------------------|
| Description             | Soloniod          |
| Model                   | BAJAJ             |
| Application Industries. | 3 Wheeler Vehicle |
| Fuel type               | LPG               |