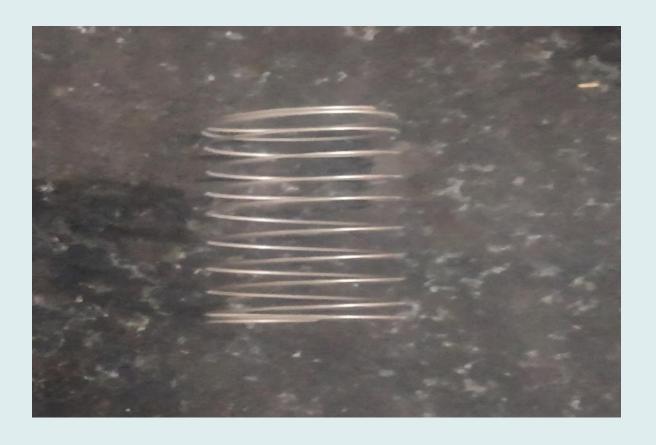

## COIL

| Part no.                | K010219III120     |
|-------------------------|-------------------|
| Description             | Coil              |
| Model                   | TVS/BAJAJ/APPE    |
| Application Industries. | 3 Wheeler Vehicle |
| Fuel type               | LPG/CNG           |