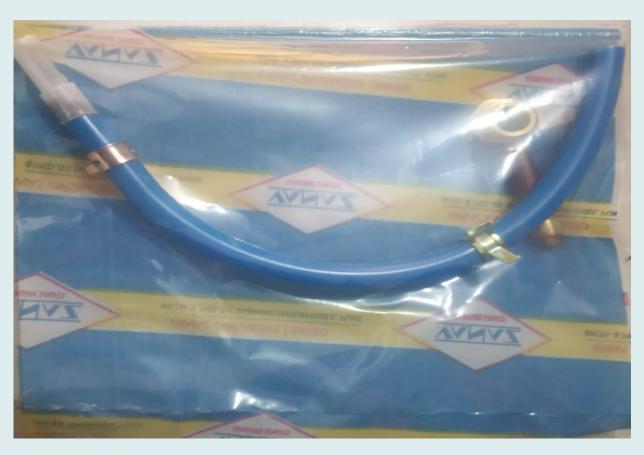

### SINGLE BEND HOSE

| Part no.                | KO442408          |
|-------------------------|-------------------|
| Description             | Single bend hose  |
| Model                   | BAJAJ             |
| Application Industries. | 3 Wheeler Vehicle |
| Fuel type               | LPG               |

#### **DOUBLE BEND HOSE**

| Part no.                | K042904           |
|-------------------------|-------------------|
| Description             | Double bend hose  |
| Model                   | BAJAJ             |
| Application Industries. | 3 Wheeler Vehicle |
| Fuel type               | LPG               |