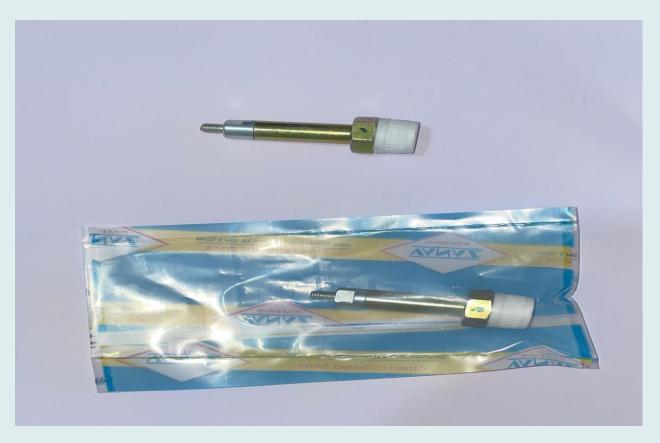

### TVS LEVER

| Part no.                | R8106685          |
|-------------------------|-------------------|
| Description             | TVS lever         |
| Model                   | TVS               |
| Application Industries. | 3 Wheeler Vehicle |
| Fuel type               | CNG/LPG           |