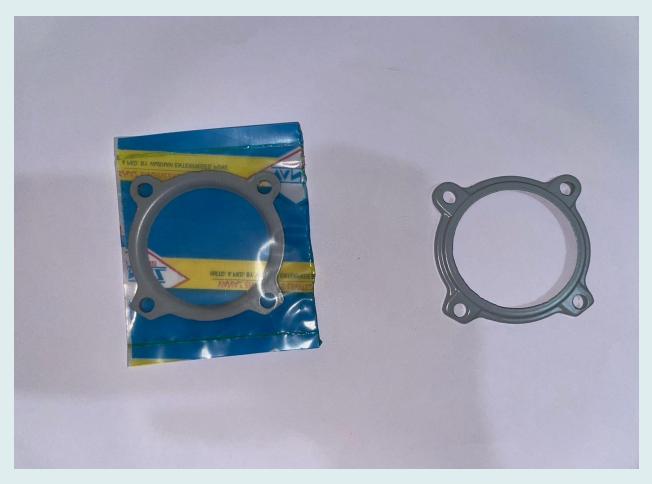

### TVS DIAPHRAGM

| Part no.                | R8106XIII15            |
|-------------------------|------------------------|
| Description             | Diaphragm sub-assembly |
| Model                   | TVS BS3-4              |
| Application Industries. | 3 Wheeler Vehicle      |
| Fuel type               | CNG/LPG                |