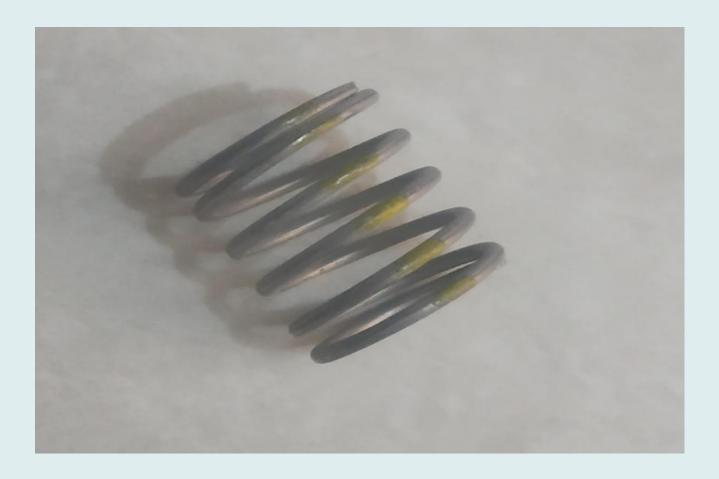

## **PISTON SPRING**

| Part no.                | S010102                   |
|-------------------------|---------------------------|
| Description             | Piston spring for plunger |
| Model                   | TVS/BAJAJ/APPE            |
| Application Industries. | 3 Wheeler Vehicle         |
| Fuel type               | CNG/LPG                   |