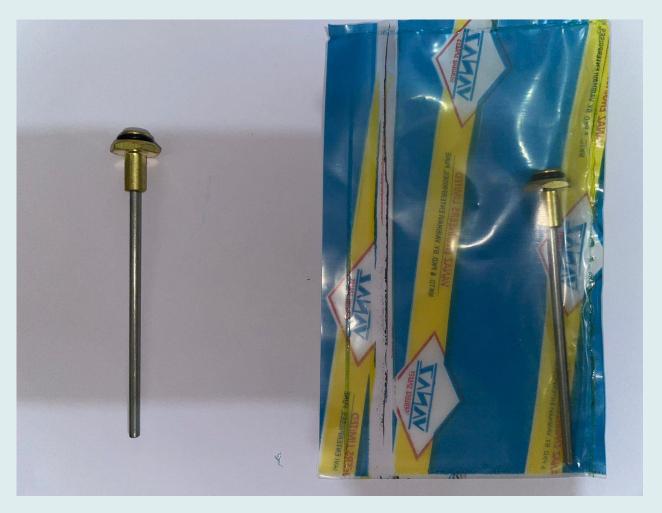

### **DIP TUBE ASSEMBLY**

| Part no.                | V541108           |
|-------------------------|-------------------|
| Description             | Dip tube assembly |
| Model                   | TVS/BAJAJ/APPE    |
| Application Industries. | 3 Wheeler Vehicle |
| Fuel type               | LPG               |