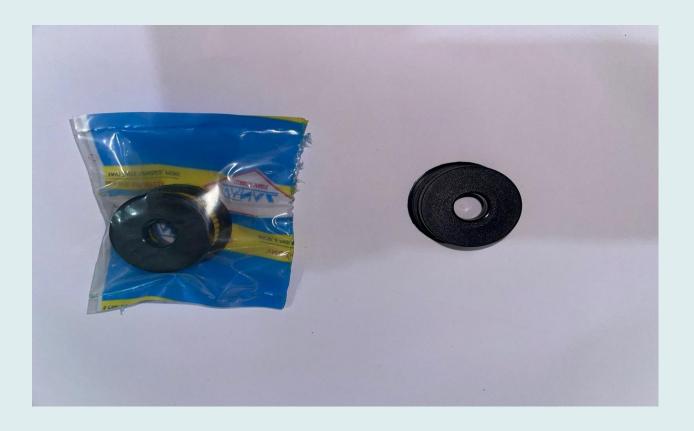

#### **SEALING WASHER**

| Part no.                | V5404170          |
|-------------------------|-------------------|
| Description             | Sealing washer    |
| Model                   | TVS/BAJAJ/APPE    |
| Application Industries. | 3 Wheeler Vehicle |
| Fuel type               | LPG               |