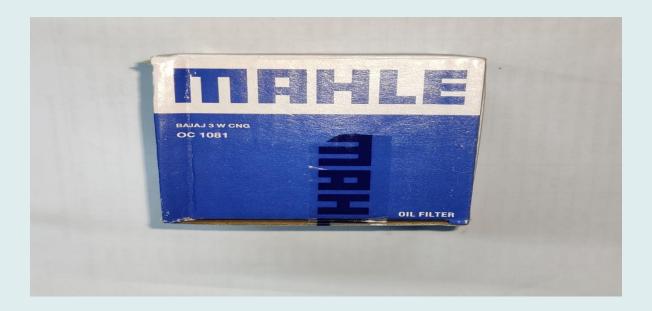

#### **OIL FILTER**

| Part no.                | 0C1081            |
|-------------------------|-------------------|
| Description             | Oil Filter        |
| Model                   | BAJAJ             |
| Application Industries. | 3 Wheeler Vehicle |
| Fuel type               | PETRAOL/CNG/LPG   |