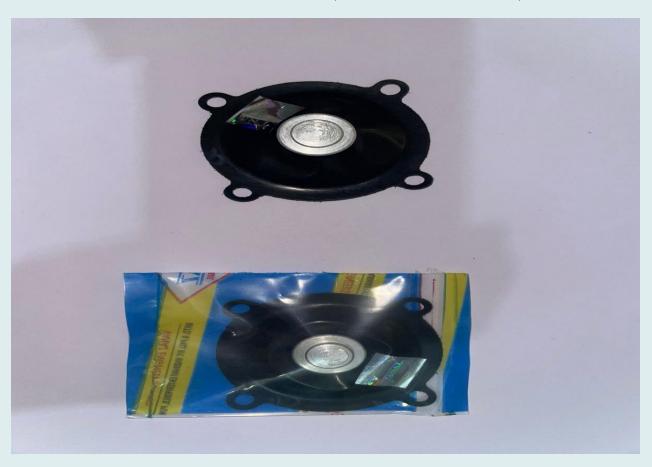

### TVS DIAPHRAGM

| Part no.                | R8106XIII15            |
|-------------------------|------------------------|
| Description             | Diaphragm sub-assembly |
| Model                   | TVS BS3-4              |
| Application Industries. | 3 Wheeler Vehicle      |
| Fuel type               | CNG/LPG                |