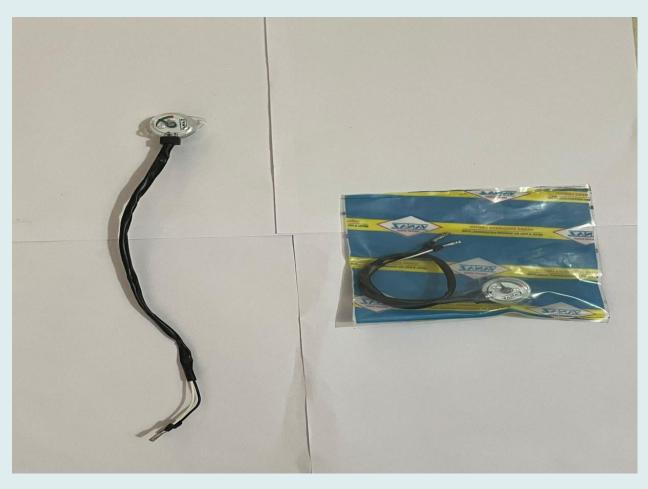

### **CONTENT GUAGE**

| Part no.                | V5406450V         |
|-------------------------|-------------------|
| Description             | Content gauge     |
| Model                   | BAJAJ             |
| Application Industries. | 3 Wheeler Vehicle |
| Fuel type               | LPG               |