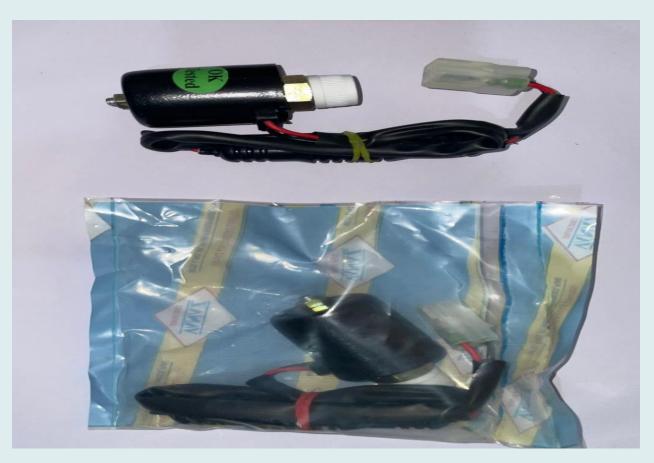

### **ARMATURE**

| Part no.                | AA02              |
|-------------------------|-------------------|
| Description             | Armature          |
| Model                   | BAJAJ             |
| Application Industries. | 3 Wheeler Vehicle |
| Fuel type               | PETROL            |