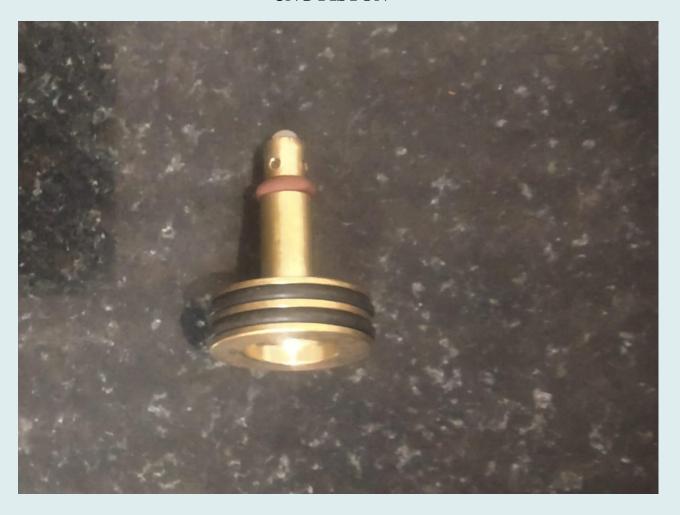

### **PLUNGER**

| Part no.                | S010101           |
|-------------------------|-------------------|
| Description             | Plunger           |
| Model                   | TVS/BAJAJ/APPE    |
| Application Industries. | 3 Wheeler Vehicle |
| Fuel type               | LPG               |