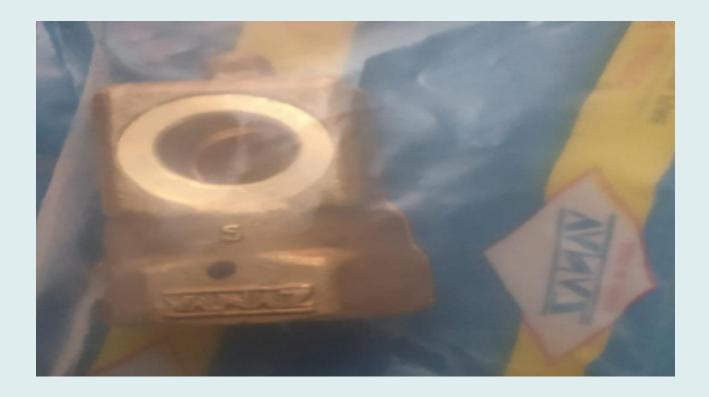

### **REGULATOR**

| Part no.                | R8106XXXI         |
|-------------------------|-------------------|
| Description             | Regulator         |
| Model                   | TVS/BAJAJ/APPE    |
| Application Industries. | 3 Wheeler Vehicle |
| Fuel type               | LPG/CNG           |