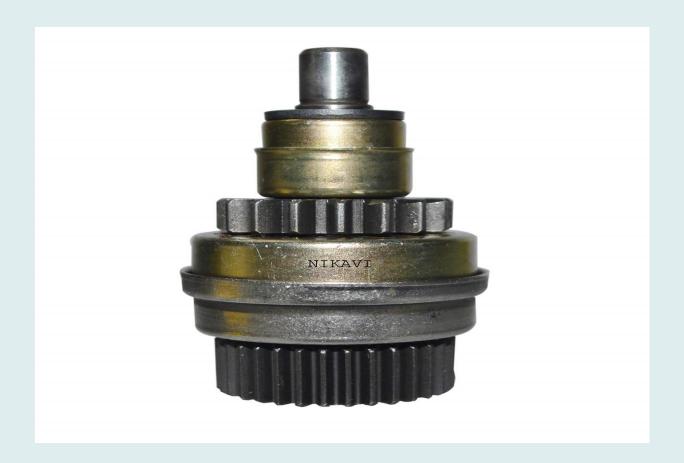

## **BENDIX**

| Part no.                | -                 |
|-------------------------|-------------------|
| Description             | Full Bendix       |
| Model                   | BAJAJ             |
| Application Industries. | 3 Wheeler Vehicle |
| Fuel type               | -                 |