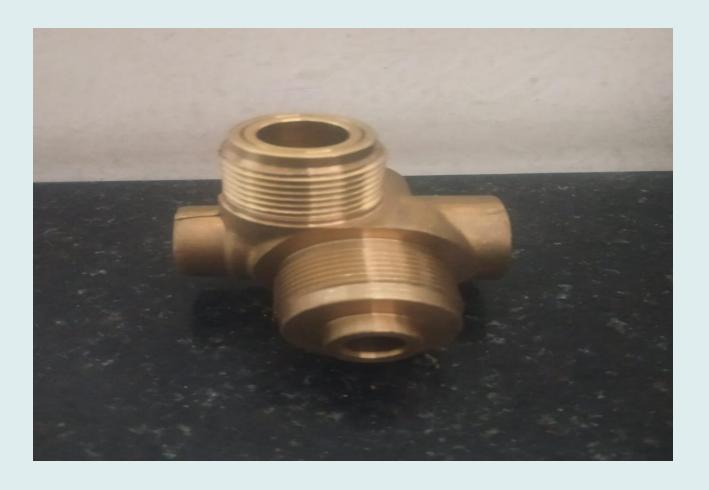

## FLOW BODY

| Part no.                | R8110III352       |
|-------------------------|-------------------|
| Description             | Flow body         |
| Model                   | TVS/BAJAJ/APPE    |
| Application Industries. | 3 Wheeler Vehicle |
| Fuel type               | CNG/LPG           |