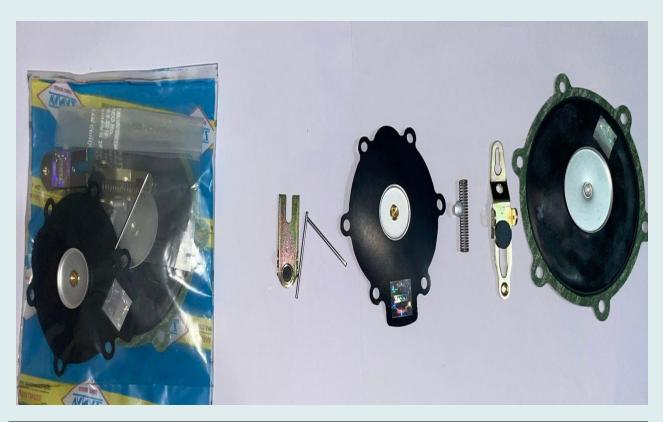

### TVS DIAPHRAGM

| Part no.                | R8106XIII15            |
|-------------------------|------------------------|
| Description             | Diaphragm sub-assembly |
| Model                   | TVS BS3-4              |
| Application Industries. | 3 Wheeler Vehicle      |
| Fuel type               | CNG/LPG                |