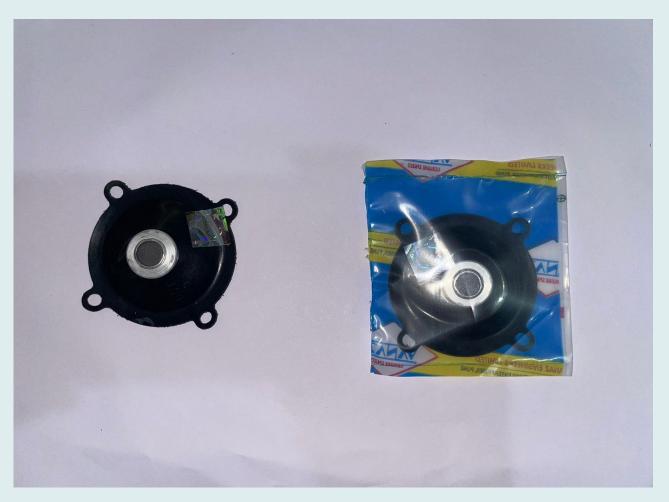

### TVS DIAPHRAGM

| Part no.                | R8106XIII15            |
|-------------------------|------------------------|
| Description             | Diaphragm sub-assembly |
| Model                   | TVS BS3-4              |
| Application Industries. | 3 Wheeler Vehicle      |
| Fuel type               | CNG/LPG                |