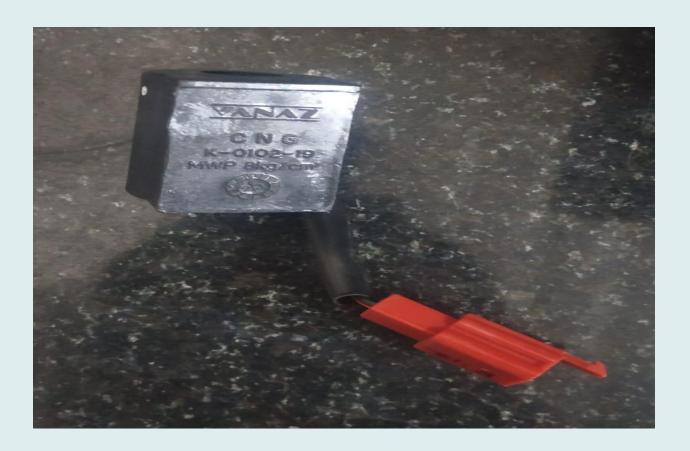

## FILTER SOLONIOD

| Part no.                | K044003III        |
|-------------------------|-------------------|
| Description             | Filter soloniod   |
| Model                   | TVS/BAJAJ         |
| Application Industries. | 3 Wheeler Vehicle |
| Fuel type               | CNG/LPG           |