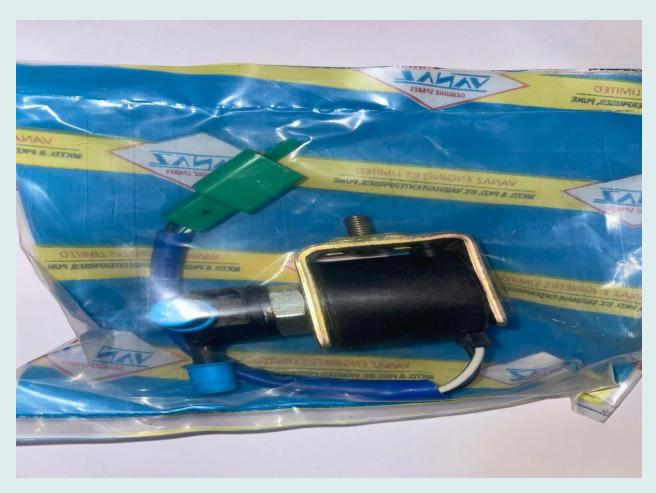

## FILTER SOLONIOD

| Part no.                | K044003III        |
|-------------------------|-------------------|
| Description             | Filter soloniod   |
| Model                   | TVS/BAJAJ         |
| Application Industries. | 3 Wheeler Vehicle |
| Fuel type               | CNG/LPG           |