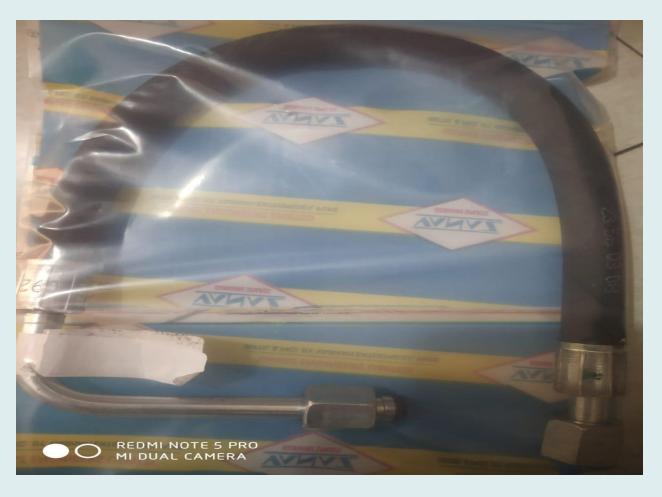

#### **DOUBLE BEND HOSE**

| Part no.                | K042904           |
|-------------------------|-------------------|
| Description             | Double bend hose  |
| Model                   | BAJAJ             |
| Application Industries. | 3 Wheeler Vehicle |
| Fuel type               | LPG               |