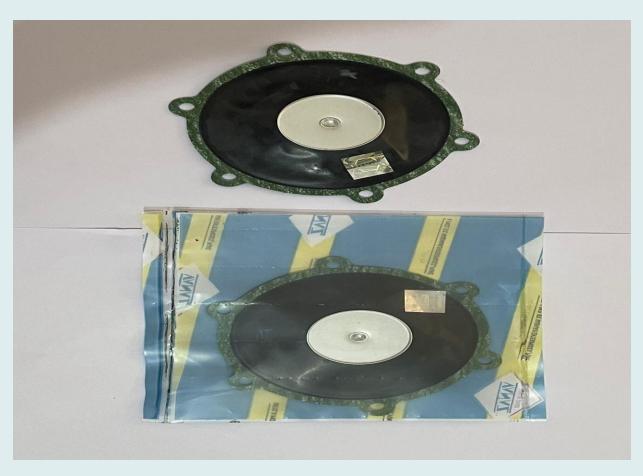

### **BS6 DRIPHRAGM**

| Part no.                | R220807                |
|-------------------------|------------------------|
| Description             | BS6 Driphragm assembly |
| Model                   | BAJAJ-BS6              |
| Application Industries. | 3 Wheeler Vehicle      |
| Fuel type               | LPG/CNG                |