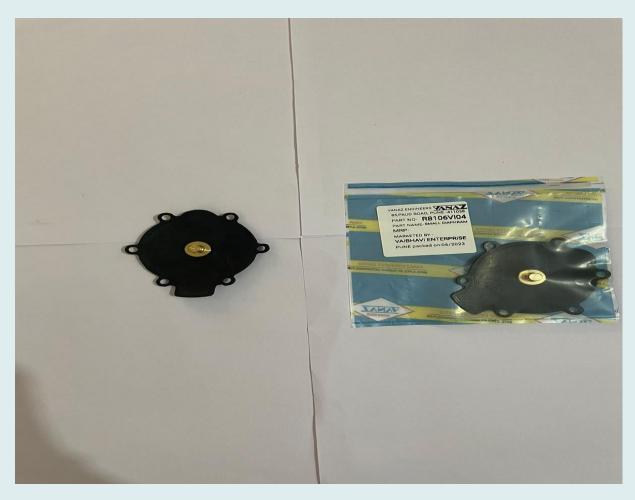

### **SMALL DIAPHRAGM**

| Part no.                | R8106VI04         |
|-------------------------|-------------------|
| Description             | Small diapgragm   |
| Model                   | TVS/BAJAJ/APPE    |
| Application Industries. | 3 Wheeler Vehicle |
| Fuel type               | CNG/LPG           |