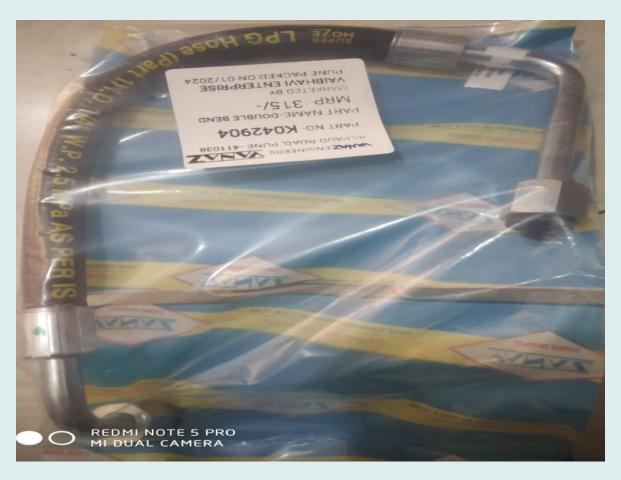

#### **DOUBLE BEND HOSE**

| Part no.                | K042904           |
|-------------------------|-------------------|
| Description             | Double bend hose  |
| Model                   | BAJAJ             |
| Application Industries. | 3 Wheeler Vehicle |
| Fuel type               | LPG               |