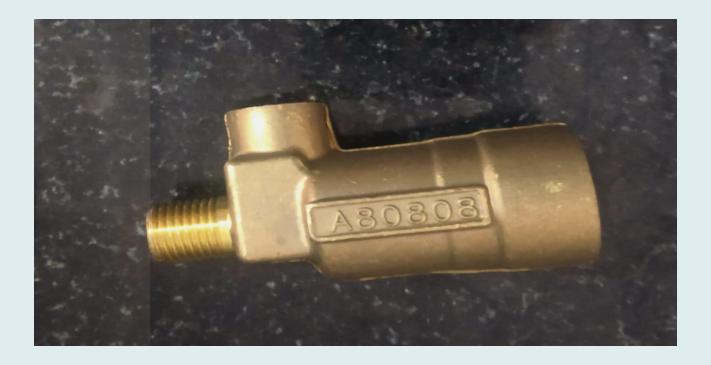

## FLOW BODY

| Part no.                | R8110III352       |
|-------------------------|-------------------|
| Description             | Flow body         |
| Model                   | TVS/BAJAJ/APPE    |
| Application Industries. | 3 Wheeler Vehicle |
| Fuel type               | CNG/LPG           |