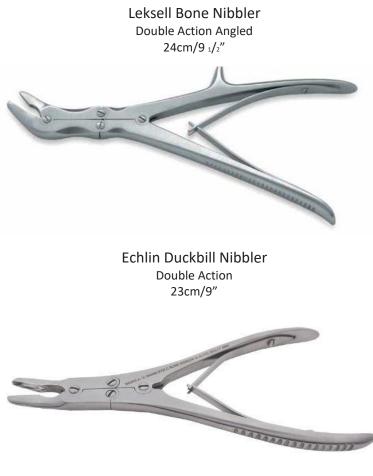

#### CASPAR TOOTHED DISC RONGUER

Œ

Straight /Upward/Downward

Bite:2MM/3MM/4MM/5MM

<u>()</u>

Straight /Upward/Downward

Bite:1.5MM/2MM/3MM/4MM/5MM/6MM

**BONE NIBBLERS** 