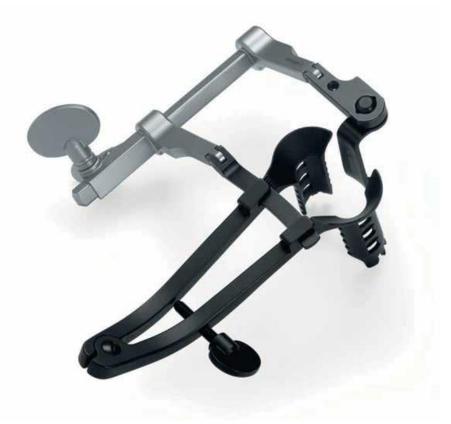

Lateral Blades

Caspar Micro Discectomy Retractor Frame

Œ

**Bayonet Micro Needle Holder** 