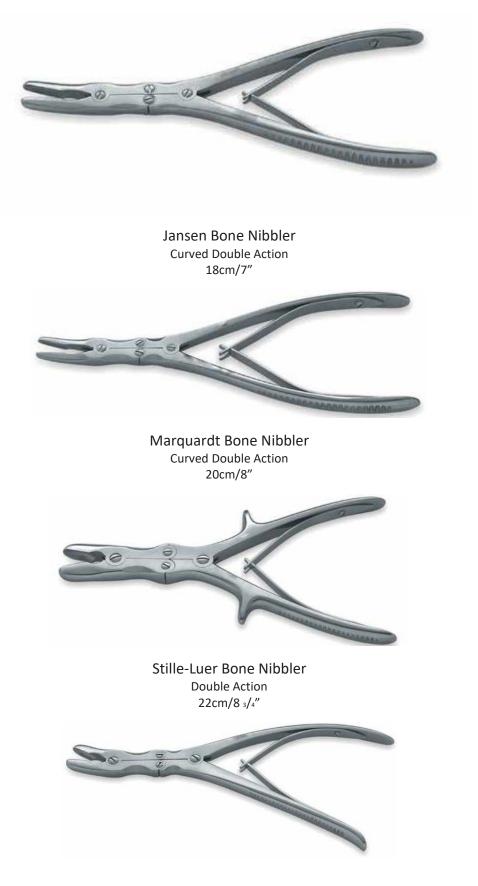

#### CASPAR TOOTHED DISC RONGUER

Œ

Straight /Upward/Downward

Bite:2MM/3MM/4MM/5MM

<u>()</u>

Straight /Upward/Downward

Bite:1.5MM/2MM/3MM/4MM/5MM/6MM

**BONE NIBBLERS** 