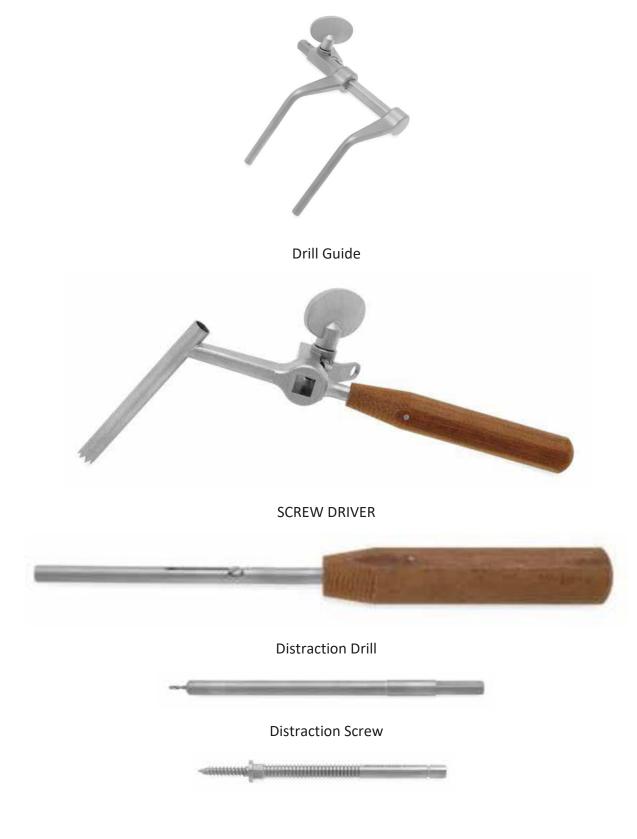

-Smith Kerrison Laminectomy Punch 2MM/3MM/4MM/5MM/6MM 40° UPWARD Jaw angle Modified ring handle



#### CASPAR TOOTHED DISC RONGUER



Œ

Straight /Upward/Downward

Bite:2MM/3MM/4MM/5MM





<u>()</u>



Straight /Upward/Downward

Bite:1.5MM/2MM/3MM/4MM/5MM/6MM









**BONE NIBBLERS** 











Ruskin Bone Nibbler Fine 7.5"



**ROTTGEN RUSKIN BONE NIBBLER 9.5"** 







**BONE CUTTER** 



McIndoe Bone Cutters 7" Stille-Liston Bone Cutters103/4" Liston-Key-Horsley Bone Cutters 103/4"





E

### **OSTEOTOMES**

Dahmen Tufnol Handle Osteotome

Straight /Angled 5mm/10mm/15mm/20mm/25mm/30mm







Bone Raspatory with Tufnol Handle 7.5"



Tufnol Handle Micro Curette

SIZES:000/00/0/1/2







Volkmann Double Ended Curette 83/4"

Large Medium Small









## **DISTRACTION RETRACTOR**









### LAMINA & VERTEBRAL SPREADERS

**Cervical Vetebra Spreader** 



Baby Inge Lamina Spreader













<u>()</u>

Krayenbuhl Nerve Root Retractor



Love Nerve Root Retractor



CASPAR MICRO LUMBAR DISCECTOMY RETRACTOR







Œ





Lateral Blades



Caspar Micro Discectomy Retractor Frame







Œ

**Bayonet Micro Needle Holder** 









#### **BAYONET BIPOLAR FORCEPS 7"/8"/9"**

0.5MM/1MM/2MM



**BIPOLAR CABLE** 



**DEPTH GAUGE** 

Configure Constant

### FRAZIER SUCTION TUBE

1.0/2.0/3.0/4.0/5.0/6.0

63/4"/9"









# **Cones Self Retaining Retractor**



## **Beckman - Adson Retractor**









### **MICRO DISCECTOMY RETRACTOR**