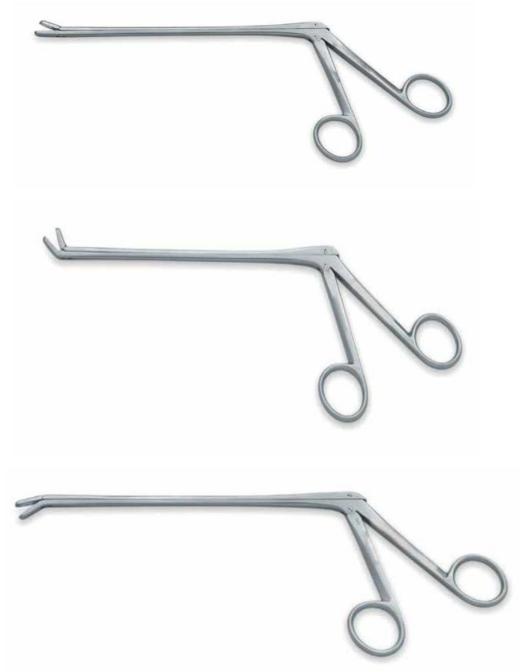

## **KERRISON PUNCH**

Kerrison Punch 90 degree Up 1mm/2mm/3mm/4mm/5mm/6mm

Œ

Kerrison Punch 90 degree Dn 1mm/2mm/3mm/4mm/5mm/6mm

## **KERRISON PUNCH**

Kerrison Punch 45 degree Up 1mm/2mm/3mm/4mm/5mm/6mm

Titanium Plasma coated

**Curved Foramenotomy Punch** 

40° UPWARD Jaw angle 2MM/3MM/4MM

#### Ferris-Smith Kerrison Laminectomy Punch 2MM/3MM/4MM/5MM/6MM 40° UPWARD Jaw angle Modified ring handle