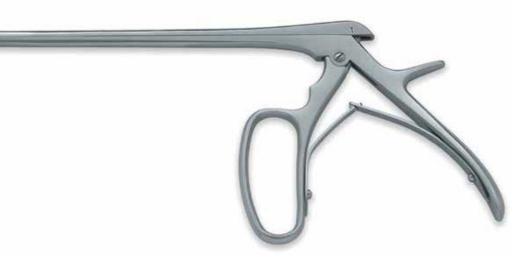

## **KERRISON PUNCH**

Kerrison Punch 90 degree Up 1mm/2mm/3mm/4mm/5mm/6mm

Œ

Kerrison Punch 90 degree Dn 1mm/2mm/3mm/4mm/5mm/6mm

## **KERRISON PUNCH**

Kerrison Punch 45 degree Up 1mm/2mm/3mm/4mm/5mm/6mm

Titanium Plasma coated

**Curved Foramenotomy Punch** 

40° UPWARD Jaw angle 2MM/3MM/4MM