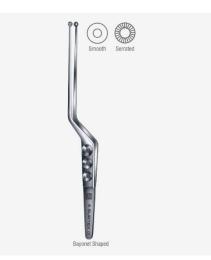

Lateral Blades

Caspar Micro Discectomy Retractor Frame

Œ

**Bayonet Micro Needle Holder** 