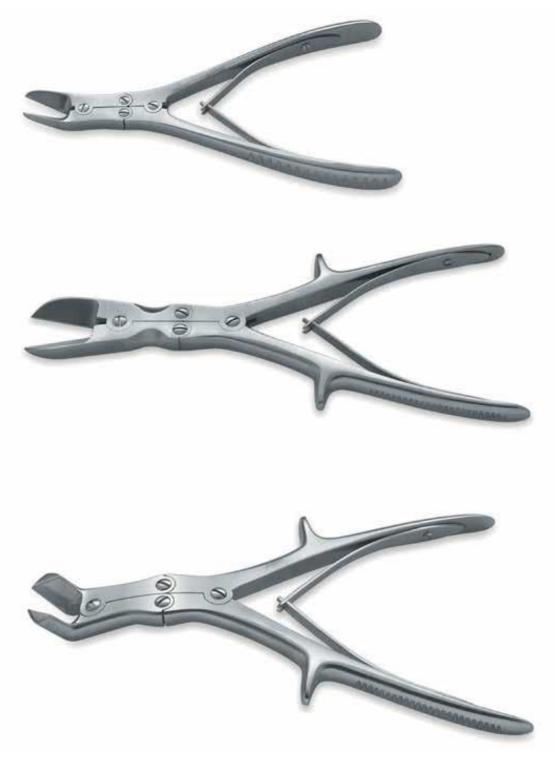

Ruskin Bone Nibbler Fine 7.5"

**ROTTGEN RUSKIN BONE NIBBLER 9.5"** 

**BONE CUTTER** 

McIndoe Bone Cutters 7" Stille-Liston Bone Cutters103/4" Liston-Key-Horsley Bone Cutters 103/4"

E