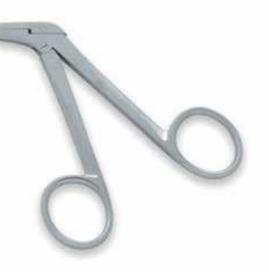

#### CASPAR TOOTHED DISC RONGUER

Œ

Straight /Upward/Downward

Bite:2MM/3MM/4MM/5MM

<u>()</u>

Straight /Upward/Downward

Bite:1.5MM/2MM/3MM/4MM/5MM/6MM

**BONE NIBBLERS** 

Ruskin Bone Nibbler Fine 7.5"

**ROTTGEN RUSKIN BONE NIBBLER 9.5"** 

**BONE CUTTER** 

McIndoe Bone Cutters 7" Stille-Liston Bone Cutters103/4" Liston-Key-Horsley Bone Cutters 103/4"

E