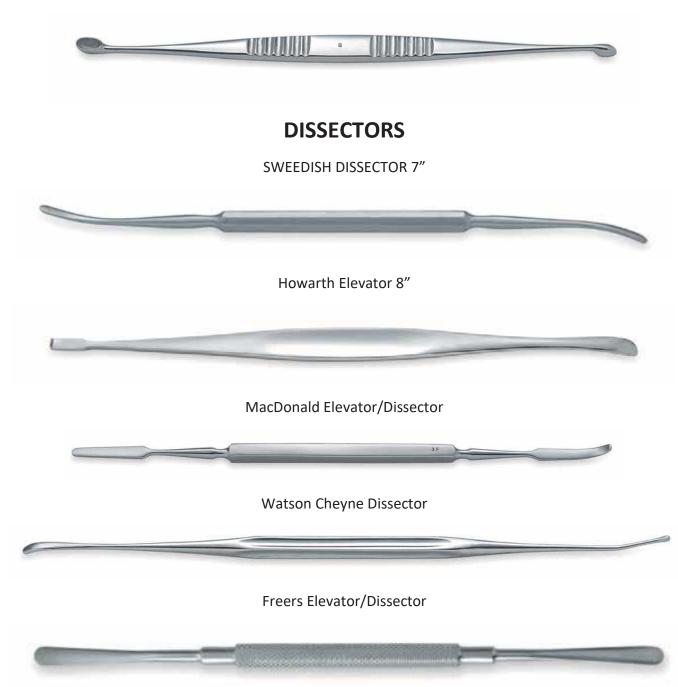

### **OSTEOTOMES**

Dahmen Tufnol Handle Osteotome

Straight /Angled 5mm/10mm/15mm/20mm/25mm/30mm

Bone Raspatory with Tufnol Handle 7.5"

Tufnol Handle Micro Curette

SIZES:000/00/0/1/2

Volkmann Double Ended Curette 83/4"