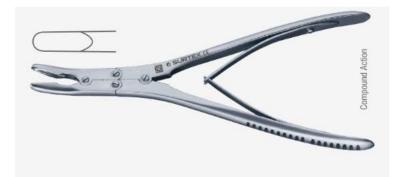

Ruskin Bone Nibbler Fine 7.5"

**ROTTGEN RUSKIN BONE NIBBLER 9.5"** 

**BONE CUTTER** 

McIndoe Bone Cutters 7" Stille-Liston Bone Cutters103/4" Liston-Key-Horsley Bone Cutters 103/4"

E