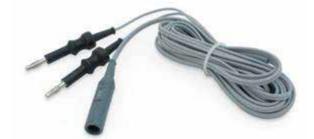

#### **BAYONET BIPOLAR FORCEPS 7"/8"/9"**

0.5MM/1MM/2MM

**BIPOLAR CABLE** 

**DEPTH GAUGE** 

Configure Constant