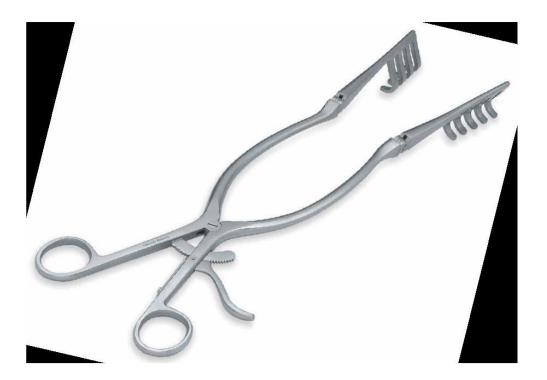

tory with Tufnol Handle 7.5"



Tufnol Handle Micro Curette

SIZES:000/00/0/1/2







Volkmann Double Ended Curette 83/4"

Large Medium Small









## **DISTRACTION RETRACTOR**









### LAMINA & VERTEBRAL SPREADERS

**Cervical Vetebra Spreader** 



Baby Inge Lamina Spreader













<u>()</u>

Krayenbuhl Nerve Root Retractor



Love Nerve Root Retractor



CASPAR MICRO LUMBAR DISCECTOMY RETRACTOR







Œ





Lateral Blades



Caspar Micro Discectomy Retractor Frame







Œ

**Bayonet Micro Needle Holder** 









#### **BAYONET BIPOLAR FORCEPS 7"/8"/9"**

0.5MM/1MM/2MM



**BIPOLAR CABLE** 



**DEPTH GAUGE** 

Configure Constant

### FRAZIER SUCTION TUBE

1.0/2.0/3.0/4.0/5.0/6.0

63/4"/9"









# **Cones Self Retaining Retractor**



## **Beckman - Adson Retractor**









### **MICRO DISCECTOMY RETRACTOR**