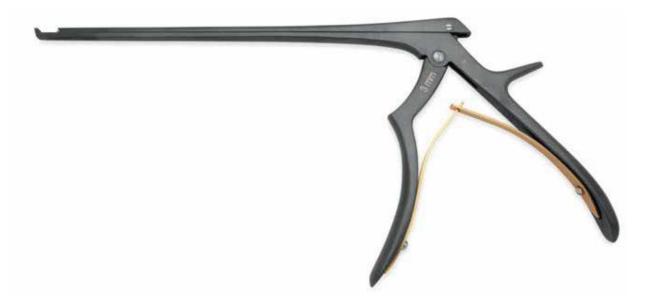

## **KERRISON PUNCH**

Kerrison Punch 90 degree Up 1mm/2mm/3mm/4mm/5mm/6mm

Œ

Kerrison Punch 90 degree Dn 1mm/2mm/3mm/4mm/5mm/6mm