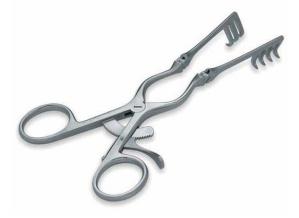

5mm/20mm/25mm/30mm







Bone Raspatory with Tufnol Handle 7.5"



Tufnol Handle Micro Curette

SIZES:000/00/0/1/2







Volkmann Double Ended Curette 83/4"

Large Medium Small









## **DISTRACTION RETRACTOR**









### LAMINA & VERTEBRAL SPREADERS

**Cervical Vetebra Spreader** 



Baby Inge Lamina Spreader













<u>()</u>

Krayenbuhl Nerve Root Retractor



Love Nerve Root Retractor



CASPAR MICRO LUMBAR DISCECTOMY RETRACTOR







Œ





Lateral Blades



Caspar Micro Discectomy Retractor Frame







Œ

**Bayonet Micro Needle Holder** 









#### **BAYONET BIPOLAR FORCEPS 7"/8"/9"**

0.5MM/1MM/2MM



**BIPOLAR CABLE** 



**DEPTH GAUGE** 

Configure Constant

### FRAZIER SUCTION TUBE

1.0/2.0/3.0/4.0/5.0/6.0

63/4"/9"









# **Cones Self Retaining Retractor**



## **Beckman - Adson Retractor**









### **MICRO DISCECTOMY RETRACTOR**