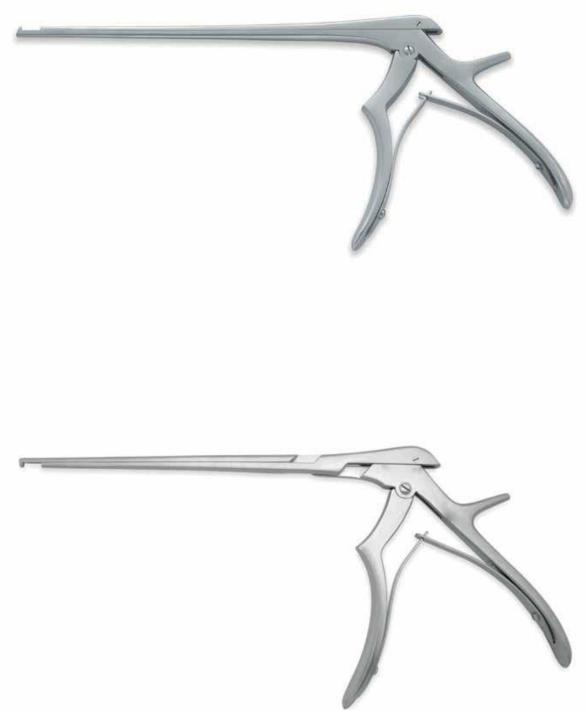

## **KERRISON PUNCH**

Kerrison Punch 90 degree Up 1mm/2mm/3mm/4mm/5mm/6mm

Œ

Kerrison Punch 90 degree Dn 1mm/2mm/3mm/4mm/5mm/6mm