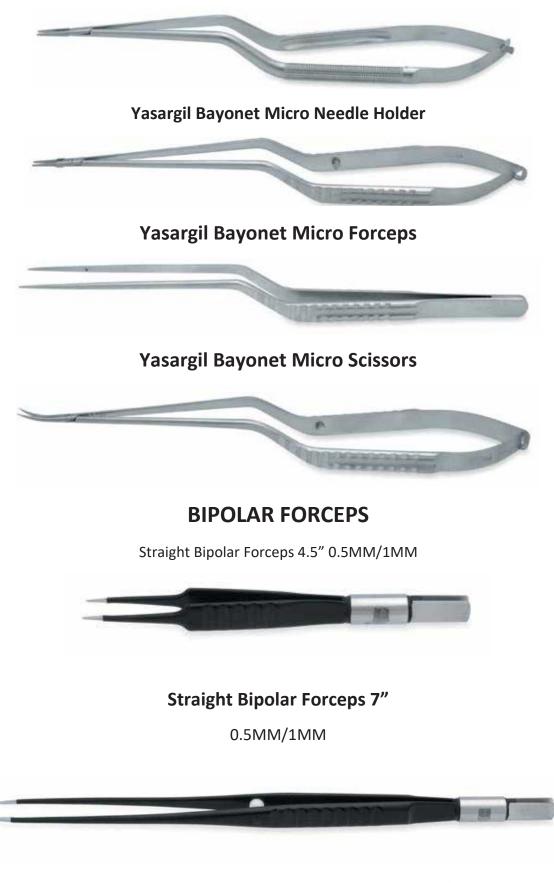

Lateral Blades

Caspar Micro Discectomy Retractor Frame

Œ

**Bayonet Micro Needle Holder** 