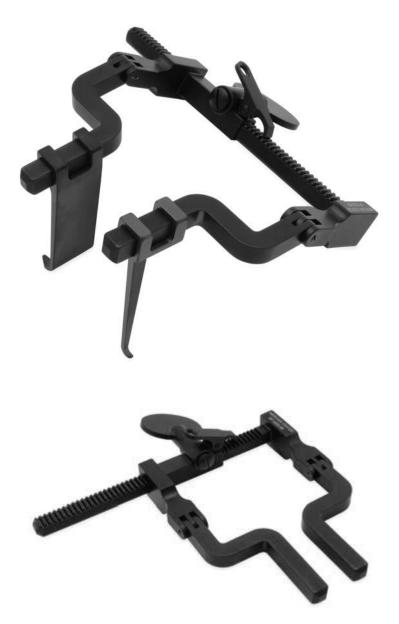

e Micro Curette

SIZES:000/00/0/1/2







Volkmann Double Ended Curette 83/4"

Large Medium Small









## **DISTRACTION RETRACTOR**









### LAMINA & VERTEBRAL SPREADERS

**Cervical Vetebra Spreader** 



Baby Inge Lamina Spreader













<u>()</u>

Krayenbuhl Nerve Root Retractor



Love Nerve Root Retractor



CASPAR MICRO LUMBAR DISCECTOMY RETRACTOR







Œ





Lateral Blades



Caspar Micro Discectomy Retractor Frame







Œ

**Bayonet Micro Needle Holder** 









#### **BAYONET BIPOLAR FORCEPS 7"/8"/9"**

0.5MM/1MM/2MM



**BIPOLAR CABLE** 



**DEPTH GAUGE** 

Configure Constant

### FRAZIER SUCTION TUBE

1.0/2.0/3.0/4.0/5.0/6.0

63/4"/9"









# **Cones Self Retaining Retractor**



## **Beckman - Adson Retractor**









### **MICRO DISCECTOMY RETRACTOR**