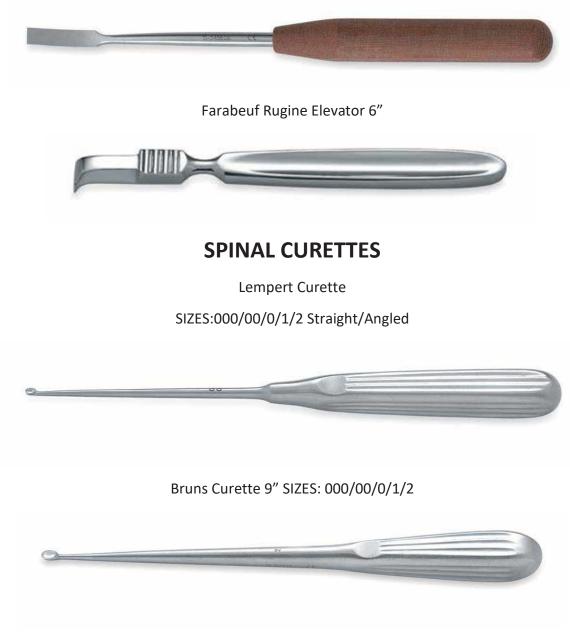

### **OSTEOTOMES**

Dahmen Tufnol Handle Osteotome

Straight /Angled 5mm/10mm/15mm/20mm/25mm/30mm

Bone Raspatory with Tufnol Handle 7.5"

Tufnol Handle Micro Curette

SIZES:000/00/0/1/2

Volkmann Double Ended Curette 83/4"