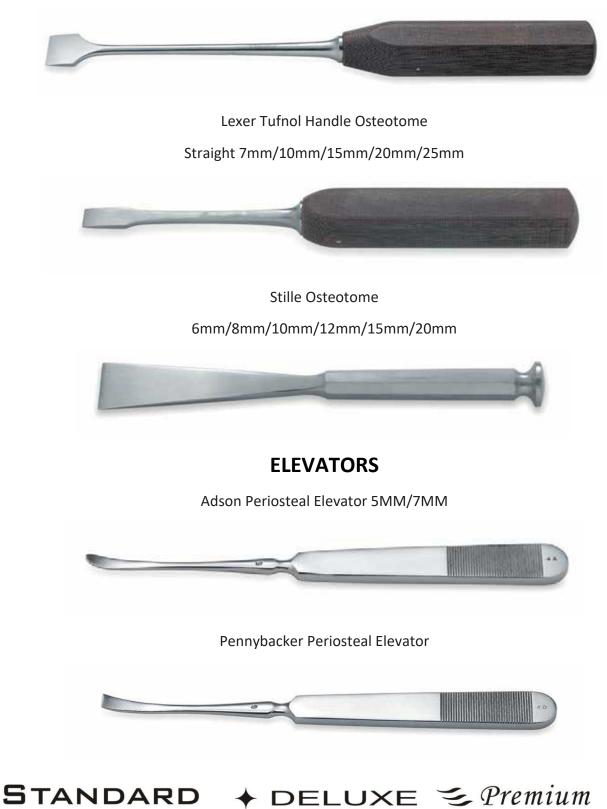

### **OSTEOTOMES**

Dahmen Tufnol Handle Osteotome

Straight /Angled 5mm/10mm/15mm/20mm/25mm/30mm

Bone Raspatory with Tufnol Handle 7.5"

Tufnol Handle Micro Curette

SIZES:000/00/0/1/2

Volkmann Double Ended Curette 83/4"