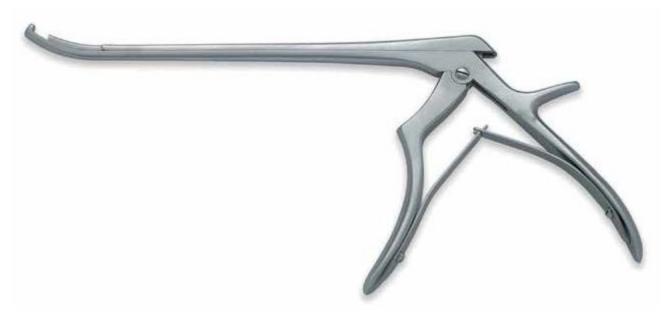

## **KERRISON PUNCH**

Kerrison Punch 90 degree Up 1mm/2mm/3mm/4mm/5mm/6mm

Œ

Kerrison Punch 90 degree Dn 1mm/2mm/3mm/4mm/5mm/6mm