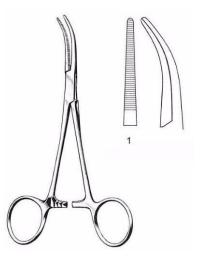

## DANY ARTERY FORCEPS

TUMOR YASARGIL SPOON SHAPED SERRATED JAW

HOOK SPRING FISH YASARGIL WITH BULLDOG CLAMP