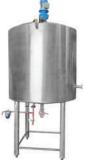

# Storage Tanks

IDEF Storage Tanks can come in many different sizes/capacities ranging from 0.5KI to 100KL with a variety of diameter and height configurations. Our Storage Tanks are used to store a range of liquid products including dairy products, milk, water, oil, wax, paint, chemicals, beer, and wine.

Our range of products includes Silos, Vertical Milk Storage Tanks, Horizontal Milk Storage Tanks, Road Milk Storage Tanks, Bulk Milk Cooler, Ghee Storage Tank, Ghee Settling Tank, Butter Melting Vats, and Paneer Coagulation Tanks.

Horizontal Milk Storage Tank

Road Milk Storage Tank

Vertical Milk Storage Tank