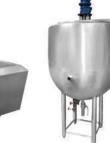

# Storage Tanks

IDEF Storage Tanks can come in many different sizes/capacities ranging from 0.5KI to 100KL with a variety of diameter and height configurations. Our Storage Tanks are used to store a range of liquid products including dairy products, milk, water, oil, wax, paint, chemicals, beer, and wine.

Our range of products includes Silos, Vertical Milk Storage Tanks, Horizontal Milk Storage Tanks, Road Milk Storage Tanks, Bulk Milk Cooler, Ghee Storage Tank, Ghee Settling Tank, Butter Melting Vats, and Paneer Coagulation Tanks.

Horizontal Milk Storage Tank

Road Milk Storage Tank

Vertical Milk Storage Tank