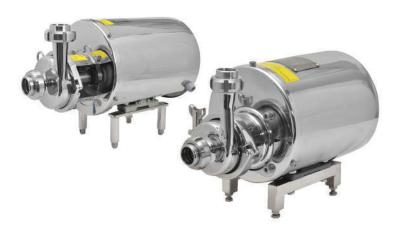

## SS Pumps

IDEF Sanitary Pumps are designed to handle liquids with different viscosities with the liquid producing either positive or negative suction on the pump inlet. IDEF Sanitary Pumps are designed and manufactured as per the demands of various industries like dairy, food, pharmaceutical, and chemical industries.