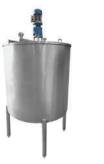

# Storage Tanks

IDEF Storage Tanks can come in many different sizes/capacities ranging from 0.5KI to 100KL with a variety of diameter and height configurations. Our Storage Tanks are used to store a range of liquid products including dairy products, milk, water, oil, wax, paint, chemicals, beer, and wine.

Our range of products includes Silos, Vertical Milk Storage Tanks, Horizontal Milk Storage Tanks, Road Milk Storage Tanks, Bulk Milk Cooler, Ghee Storage Tank, Ghee Settling Tank, Butter Melting Vats, and Paneer Coagulation Tanks.

Horizontal Milk Storage Tank

Road Milk Storage Tank

Vertical Milk Storage Tank