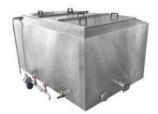

# Storage Tanks

IDEF Storage Tanks can come in many different sizes/capacities ranging from 0.5KI to 100KL with a variety of diameter and height configurations. Our Storage Tanks are used to store a range of liquid products including dairy products, milk, water, oil, wax, paint, chemicals, beer, and wine.

Our range of products includes Silos, Vertical Milk Storage Tanks, Horizontal Milk Storage Tanks, Road Milk Storage Tanks, Bulk Milk Cooler, Ghee Storage Tank, Ghee Settling Tank, Butter Melting Vats, and Paneer Coagulation Tanks.

Horizontal Milk Storage Tank

Road Milk Storage Tank

Vertical Milk Storage Tank