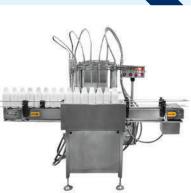

## Flavoured Milk Plant & Machinery

IDEF provides complete turn-key solutions or single production units for our clients.

IDEF provides Flavored Milk Plants on a turnkey basis. The method of production of flavoured milk involves standardizing the milk to the desired fat and SNF. Milk is pasteurized, cooled, bottled and kept under refrigeration. Popular flavours for flavoured milk are strawberry, orange, lemon, pineapple, banana, vanilla, etc.

This plant is well-equipped with inbuilt features that help in easy operation. Owing to high efficiency and cost-effectiveness, our products are extensively demanded by the well-known dairy industry worldwide.

Flavour Mixing Tank

Bottle Filling Machine