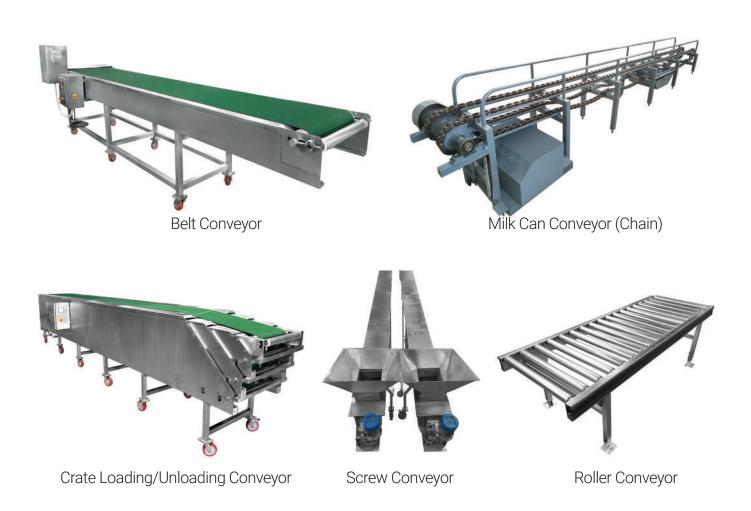

# Conveyor Systems (Material Handling)

IDEF offers a wide range of functional, customized material handling products and systems solutions. IDEF improves and enriches the product line through continuous innovation, professional technology, and efficient services to meet the needs of a wider range of users. We make your products to get faster, more reliable, and more economical loading and unloading.

IDEF Conveyors is very well suited for a broad range of free-flowing products in the food, snack foods, frozen foods, vegetables, fruits, confectionery, and other sectors like agriculture, dairy, pharmaceutical, livestock, cosmetic, meat industry, chemicals, and other granules. IDEF is a professional manufacturer with a specialized R&D team, and its products include Inspection Conveyors, Loading Conveyors, Modular Conveyors, Belt Conveyors, Chain Conveyors, Roller Conveyors, Screw Conveyors, Telescopic Conveyors, Bucket Elevator Conveyors, Vertical Lift Conveyors, IQF Infeed and Outfeed Conveyors.

- Adjustable height and speed.
- Drive arrangement consists of geared motors, bearings, and tensioning arrangement.
- Easy to operate, and it is simple and convenient to clean.
- Low maintenance and power-efficient.
- Modular design for easy assembly and disassembly.