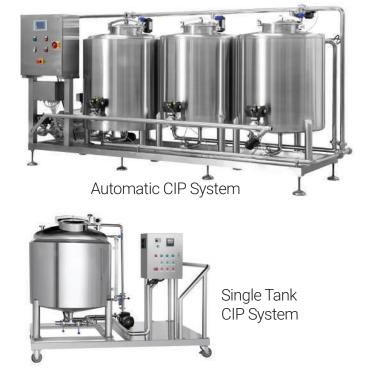

# CIP Systems (Clean In Place)

IDEF CIP system is widely used in dairy plants, beverages, breweries, fruit juice plants, pulp processing lines, and other food processing plants. CIP is also known as cleaning in place. IDEF CIP Systems are typically meant for cleaning the interior surfaces of process equipment.

IDEF can design and customize according to customers' requirements. It is suitable for cleaning and purity of production devices which is in high demand at the sanitary level. we ensure that our systems can help the desired high level of hygiene and sanitization.