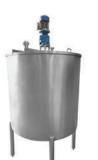

# Storage Tanks

IDEF Storage Tanks can come in many different sizes/capacities ranging from 0.5KI to 100KL with a variety of diameter and height configurations. Our Storage Tanks are used to store a range of liquid products including dairy products, milk, water, oil, wax, paint, chemicals, beer, and wine.

Our range of products includes Silos, Vertical Milk Storage Tanks, Horizontal Milk Storage Tanks, Road Milk Storage Tanks, Bulk Milk Cooler, Ghee Storage Tank, Ghee Settling Tank, Butter Melting Vats, and Paneer Coagulation Tanks.