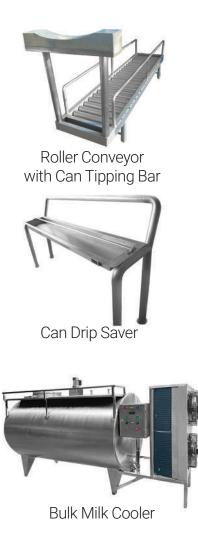

# Raw Milk Reception Dock is the primary intake point of liquid milk entry in **dairies/chilling centres**

IDEF can design, manufacture, supply and install a Raw Milk Reception Dock and milk processing plants. It is specifically meant for the reception of milk brought in cans from village milk collection centres located over a wide area. The cans of individual village milk collection centres from many such routes are unloaded at the RMRD, after which their milk is weighed & tested separately.

The objective of handling the milk as quickly as possible continues even at the milk reception, as the milk is still vulnerable to spoilage, till it is chilled and taken into the milk storage tank, and processed.

IDEF has many years of experience in Milk production, and the service we provide Designs the production line according to the customer's requirements.

Weighing Bowl

Can Lid Wash Trough

Chiller

Dump Tank

Milk Can Scrubber