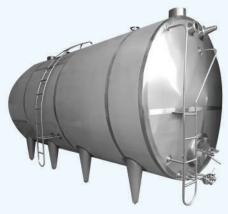

# Storage Tanks

IDEF Storage Tanks can come in many different sizes/capacities ranging from 0.5KI to 100KL with a variety of diameter and height configurations. Our Storage Tanks are used to store a range of liquid products including dairy products, milk, water, oil, wax, paint, chemicals, beer, and wine.

Our range of products includes Silos, Vertical Milk Storage Tanks, Horizontal Milk Storage Tanks, Road Milk Storage Tanks, Bulk Milk Cooler, Ghee Storage Tank, Ghee Settling Tank, Butter Melting Vats, and Paneer Coagulation Tanks.

Horizontal Milk Storage Tank

Road Milk Storage Tank

Vertical Milk Storage Tank