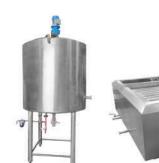

# CIP Systems (Clean In Place)

IDEF CIP system is widely used in dairy plants, beverages, breweries, fruit juice plants, pulp processing lines, and other food processing plants. CIP is also known as cleaning in place. IDEF CIP Systems are typically meant for cleaning the interior surfaces of process equipment.

IDEF can design and customize according to customers' requirements. It is suitable for cleaning and purity of production devices which is in high demand at the sanitary level. we ensure that our systems can help the desired high level of hygiene and sanitization.