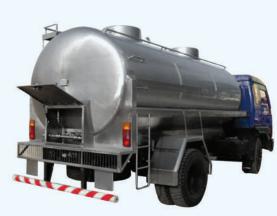

# Storage Tanks

IDEF Storage Tanks can come in many different sizes/capacities ranging from 0.5KI to 100KL with a variety of diameter and height configurations. Our Storage Tanks are used to store a range of liquid products including dairy products, milk, water, oil, wax, paint, chemicals, beer, and wine.

Our range of products includes Silos, Vertical Milk Storage Tanks, Horizontal Milk Storage Tanks, Road Milk Storage Tanks, Bulk Milk Cooler, Ghee Storage Tank, Ghee Settling Tank, Butter Melting Vats, and Paneer Coagulation Tanks.

Horizontal Milk Storage Tank

Road Milk Storage Tank

Vertical Milk Storage Tank