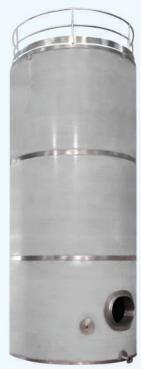

# Storage Tanks

IDEF Storage Tanks can come in many different sizes/capacities ranging from 0.5KI to 100KL with a variety of diameter and height configurations. Our Storage Tanks are used to store a range of liquid products including dairy products, milk, water, oil, wax, paint, chemicals, beer, and wine.

Our range of products includes Silos, Vertical Milk Storage Tanks, Horizontal Milk Storage Tanks, Road Milk Storage Tanks, Bulk Milk Cooler, Ghee Storage Tank, Ghee Settling Tank, Butter Melting Vats, and Paneer Coagulation Tanks.