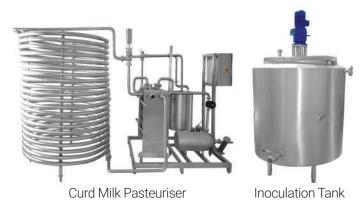

## Curd Processing Plant & Machinery

IDEF provides a complete solution for curd processing plants & machinery along with designing & consulting.

IDEF Manufacturing process line for Curd, Yogurt, Lassi & Butter Milk which are Semi-Automatic & Automatic. The Curd, Yogurt, Lassi & Butter Milk Plant is manufactured using a durable range of equipment that ensures the longer service life of the plant.

There are different types of Curd Processing Plants depending on the type of milk being processed and the desired quality of the curd.