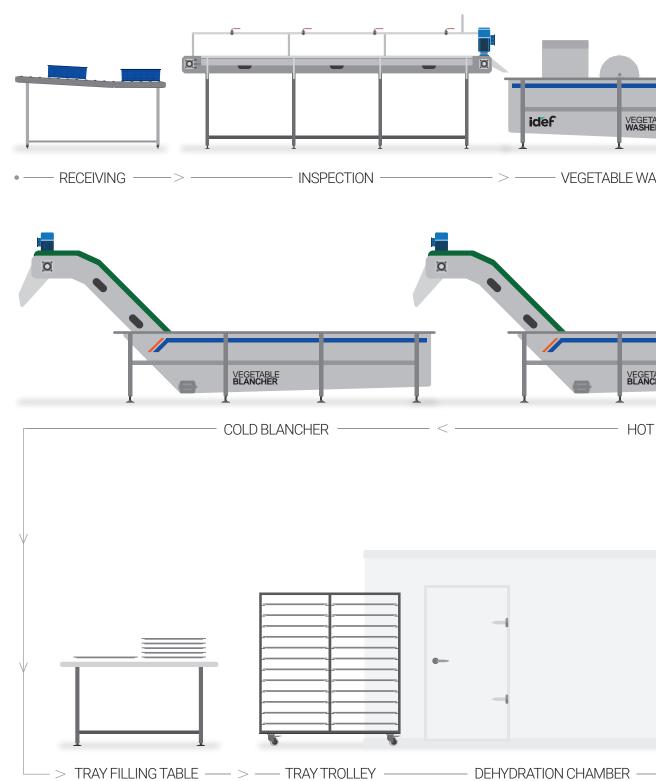

We also execute Cut Vegetable Line, Puree, Juice, Ketchup, Dehydrated Fruits and Vegetables, and packaging in cans, bottles, and pouches.

This processing line can handle all kinds of fruits and vegetables with similar characteristics. This processing line has a high level of automation, low labor intensity, ease of operation, safe functioning, and low operation cost.

The line adopts hygienic processing can be cleaned thoroughly and has a high level of sanitation. The process involves precise technologies for grading various fruits & vegetables on color, size, and weight.