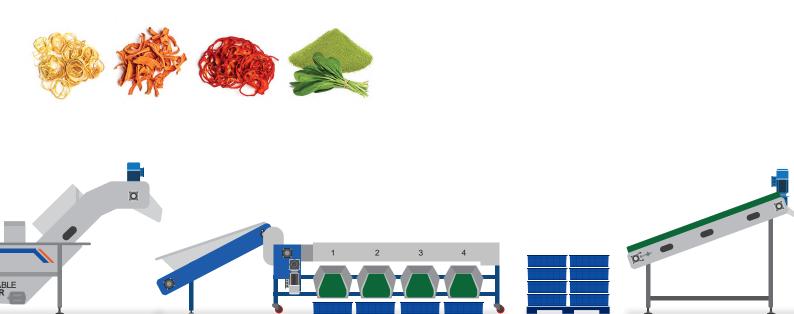

We also execute Cut Vegetable Line, Puree, Juice, Ketchup, Dehydrated Fruits and Vegetables, and packaging in cans, bottles, and pouches.

This processing line can handle all kinds of fruits and vegetables with similar characteristics. This processing line has a high level of automation, low labor intensity, ease of operation, safe functioning, and low operation cost.

The line adopts hygienic processing can be cleaned thoroughly and has a high level of sanitation. The process involves precise technologies for grading various fruits & vegetables on color, size, and weight.