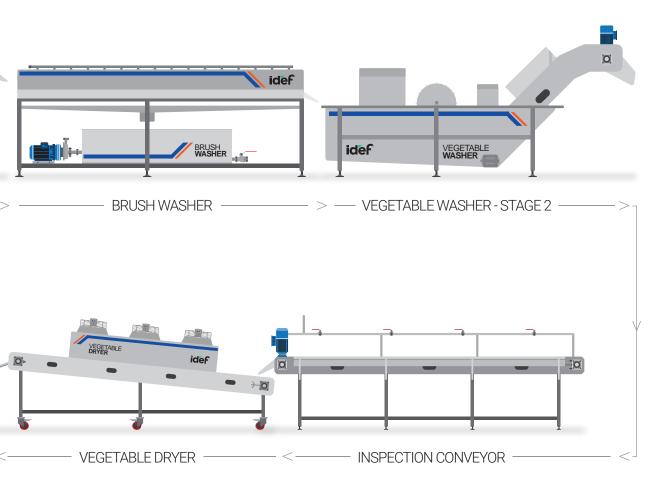

# Washing Fruits & Vegetables can help prolong shelf life and improve food safety.

- Fruits & Vegetables Processing Line

We are mainly engaged in Fruits & Vegetable processing lines and turn-key production solutions.

We also execute Cut Vegetable Line, Puree, Juice, Ketchup, Dehydrated Fruits and Vegetables, and packaging in cans, bottles, and pouches.

This processing line can handle all kinds of fruits and vegetables with similar characteristics. This processing line has a high level of automation, low labor intensity, ease of operation, safe functioning, and low operation cost.

The line adopts hygienic processing can be cleaned thoroughly and has a high level of sanitation. The process involves precise technologies for grading various fruits & vegetables on color, size, and weight.