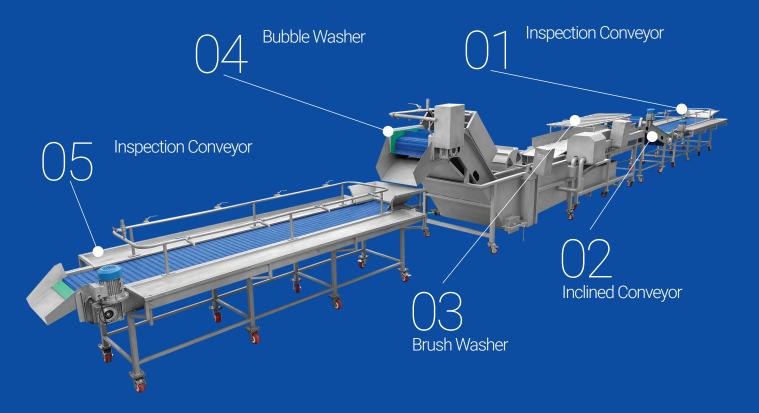

# Washing Fruits & Vegetables can help prolong shelf life and improve food safety.

- Fruits & Vegetables Processing Line

We are mainly engaged in Fruits & Vegetable processing lines and turn-key production solutions.

We also execute Cut Vegetable Line, Puree, Juice, Ketchup, Dehydrated Fruits and Vegetables, and packaging in cans, bottles, and pouches.

This processing line can handle all kinds of fruits and vegetables with similar characteristics. This processing line has a high level of automation, low labor intensity, ease of operation, safe functioning, and low operation cost.

The line adopts hygienic processing can be cleaned thoroughly and has a high level of sanitation. The process involves precise technologies for grading various fruits & vegetables on color, size, and weight.