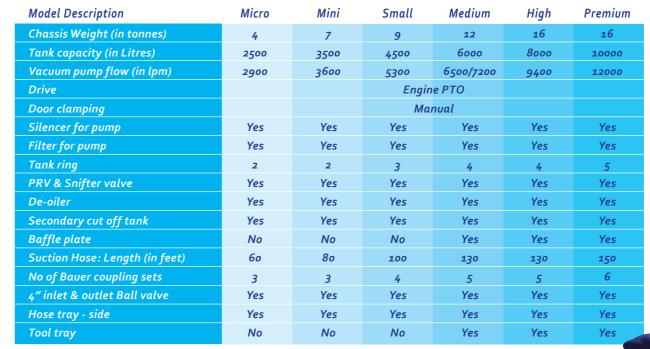

| Optional Upgrades                  | Micro | Mini | Small | Medium | High | Premium |
|------------------------------------|-------|------|-------|--------|------|---------|
| Stainless steel tank liner         | Yes   | Yes  | Yes   | Yes    | Yes  | Yes     |
| Working Light on rear              | Yes   | Yes  | Yes   | Yes    | Yes  | Yes     |
| Hose tray - top                    | Yes   | Yes  | Yes   | Yes    | Yes  | Yes     |
| Hydraulic door clamping            | No    | No   | No    | Yes    | Yes  | Yes     |
| Hydraulic door opening and closing | No    | No   | No    | Yes    | Yes  | Yes     |
| Hydraulic tipping                  | No    | No   | No    | Yes    | Yes  | Yes     |
| De-odoriser                        | No    | No   | No    | Yes    | Yes  | Yes     |
| Lid for hose tray                  | No    | No   | No    | Yes    | Yes  | Yes     |
| Grid Lifter                        | No    | No   | No    | Yes    | Yes  | Yes     |
| Suction Boom: Manual               | No    | No   | No    | Yes    | Yes  | Yes     |
| Suction Boom: Hydraulic            | No    | No   | No    | No     | Yes  | Yes     |
| Pump drive and speed controller    | No    | No   | No    | Yes    | Yes  | Yes     |