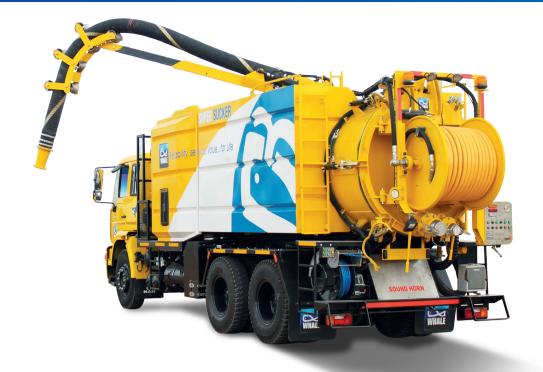

Whale Enterprise many other services. Our vehicles include the types and provide many other services. Our vehicles include the Whale Recycler, SuperSucker, StockWhale Sweeper, CombiWhale SuckerWhale, Whale LiteJet and Whale Grabs. We also have a comprehensive parts and a service support operation, to ensure the maximum efficiency from your vehicles at all times. One of Whale's primary objectives is to maximise operating performance by keeping downtime to an absolute minimum, leading to significantly reduced whole life costs. This is achieved by ensuring we can provide service support across all Indian states. Whale also stock an extensive range of states.

# SUPPORT

One of Whale's primary objectives is to maximise operating performance by keeping downtime to an absolute minimum, leading to significantly reduced whole life costs. This is achieved by a service and parts operation that is the envy of the industry. In addition to extensive parts stock and availability, Whale offers routine and preventative maintenance packages.