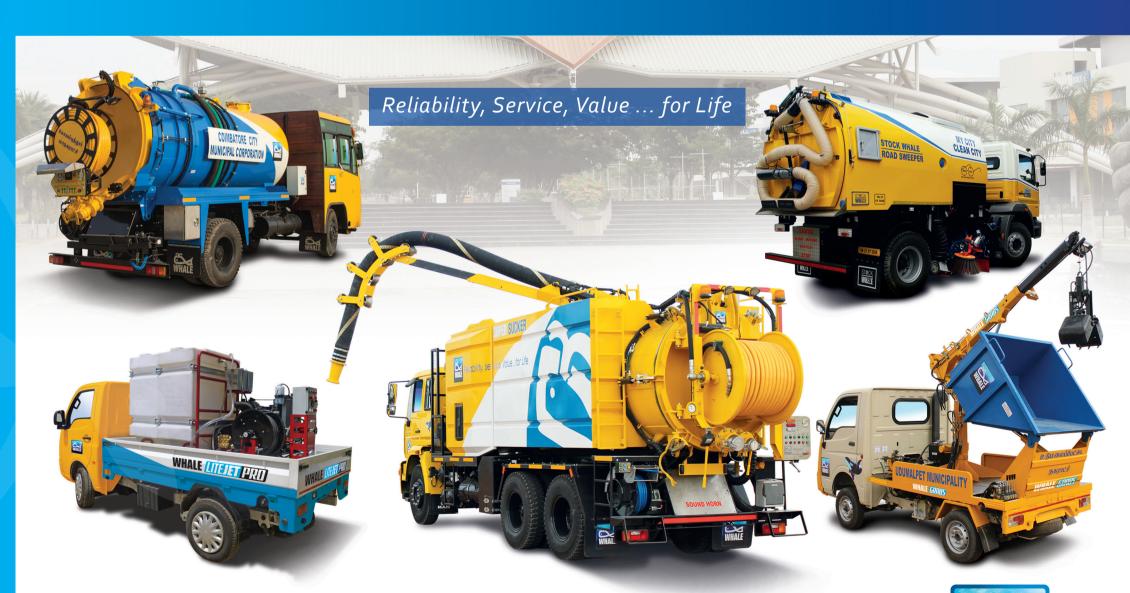

Whale Enterprise many other services. Our vehicles include the types and provide many other services. Our vehicles include the Whale Recycler, SuperSucker, StockWhale Sweeper, CombiWhale SuckerWhale, Whale LiteJet and Whale Grabs. We also have a comprehensive parts and a service support operation, to ensure the maximum efficiency from your vehicles at all times. One of Whale's primary objectives is to maximise operating performance by keeping downtime to an absolute minimum, leading to significantly reduced whole life costs. This is achieved by ensuring we can provide service support across all Indian states. Whale also stock an extensive range of states.

WHALE I RECYCLER WHALE I SUPER SUCKER STOCKWHALE I SWEEPER COMBI I WHALE SUCKER I WHALE WHALE I LITEJET WHALE I GRABS WHALE I SERVICE WHALE I PARTS

Reliability, Service, Value ... for Life