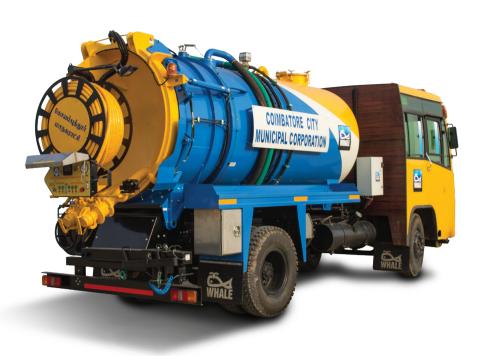

Whale Enterprise many other services. Our vehicles include the types and provide many other services. Our vehicles include the Whale Recycler, SuperSucker, StockWhale Sweeper, CombiWhale SuckerWhale, Whale LiteJet and Whale Grabs. We also have a comprehensive parts and a service support operation, to ensure the maximum efficiency from your vehicles at all times. One of Whale's primary objectives is to maximise operating performance by keeping downtime to an absolute minimum, leading to significantly reduced whole life costs. This is achieved by ensuring we can provide service support across all Indian states. Whale also stock an extensive range of states.

Whale Enterprise PVT Ltd is located in the state of Tamilnadu, India. The company has a head office and a manufacturing facility to to 20,000 sq. ft located in the city of Coimbatore. Whale Enterprise PVT has 100 people currently working, employing a wide range of relevant skills including sales, production, design