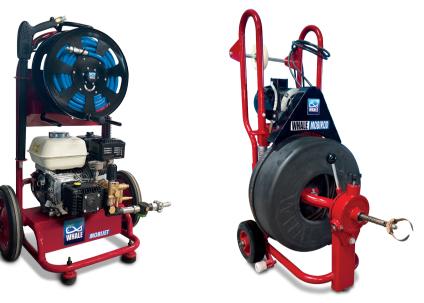

SUGKER I WHALE GOMBI I WHALE WHALE I SUPER SUCKER WMALE I RECYCLER

STOCKWHALE I SWEEPER

SWEEPER | PARTS

WHALE I LITEJET

WHALE I MOBIJET/MOBIROD

**VACUUM PUMPS** 

WHALE I PARTS

**STOCKING A VARIETY OF PARTS** FROM A RANGE OF COMPANIES

Whale Enterprise many other services. Our vehicles include the types and provide many other services. Our vehicles include the Whale Recycler, SuperSucker, StockWhale Sweeper, CombiWhale SuckerWhale, Whale LiteJet and Whale Grabs. We also have a comprehensive parts and a service support operation, to ensure the maximum efficiency from your vehicles at all times. One of Whale's primary objectives is to maximise operating performance by keeping downtime to an absolute minimum, leading to significantly reduced whole life costs. This is achieved by ensuring we can provide service support across all Indian states. Whale also stock an extensive range of states.

WHALE I RECYCLER WHALE I SUPER SUCKER STOCKWHALE I SWEEPER COMBI I WHALE SUCKER I WHALE WHALE I LITEJET WHALE I GRABS WHALE I SERVICE WHALE I PARTS

Reliability, Service, Value ... for Life