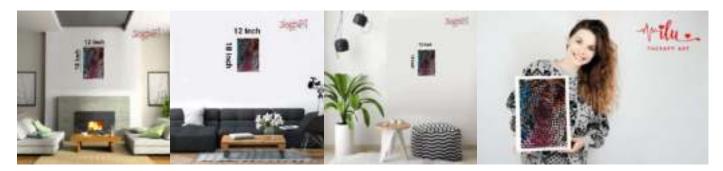

### Transform Healing Through Pattern Art – Pattern Art Therapy Prints

Bring a touch of wonder and serenity to mental health spaces with our **Pattern Art Therapy Prints**. Designed to engage the mind, spark curiosity, and evoke emotions, these mesmerizing artworks provide a soothing visual escape for patients, therapists, and visitors alike.

Stimulate the Imagination – Optical illusions encourage focus, creativity, and cognitive engagement.
Promote Relaxation & Mindfulness – Art therapy is a proven tool for emotional well-being.
Perfect for Mental Health Facilities – Elevate the atmosphere of hospitals, clinics, and therapy rooms.
Let art be a bridge to healing.

**Texture and Appearance:** Printed on 300 GSM Premium Quality Imported Paper with 5mm custom border for ease of framing.

**HIGH RESOLUTION IMAGE PRINTING:** 12" x 18" print size showcases intricate details and vibrant colors in this artwork for your wall decor.

MATERIAL: Print on Paper 12X18 Inch, Rectangular size printing on 12 x 18 inches printable area.