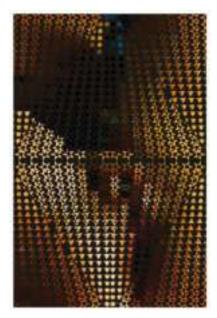

### Transform Healing Through Pattern Art – Pattern Art Therapy Prints

Bring a touch of wonder and serenity to mental health spaces with our **Pattern Art Therapy Prints**. Designed to engage the mind, spark curiosity, and evoke emotions, these mesmerizing artworks provide a soothing visual escape for patients, therapists, and visitors alike.

Stimulate the Imagination – Optical illusions encourage focus, creativity, and cognitive engagement.
 Promote Relaxation & Mindfulness – Art therapy is a proven tool for emotional well-being.
 Perfect for Mental Health Facilities – Elevate the atmosphere of hospitals, clinics, and therapy rooms.
 Let art be a bridge to healing.

**Texture and Appearance:** Printed on 300 GSM Premium Quality Imported Paper with 5mm custom border for ease of framing.

**HIGH RESOLUTION IMAGE PRINTING:** 12" x 18" print size showcases intricate details and vibrant colors in this artwork for your wall decor.