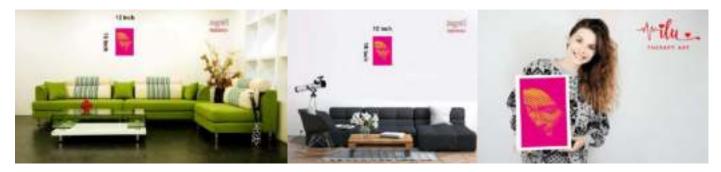

### Transform Healing Through Pattern Art – Pattern Art Therapy Prints

Bring a touch of wonder and serenity to mental health spaces with our **Pattern Art Therapy Prints**. Designed to engage the mind, spark curiosity, and evoke emotions, these mesmerizing artworks provide a soothing visual escape for patients, therapists, and visitors alike.

Stimulate the Imagination – Optical illusions encourage focus, creativity, and cognitive engagement.
 Promote Relaxation & Mindfulness – Art therapy is a proven tool for emotional well-being.
 Perfect for Mental Health Facilities – Elevate the atmosphere of hospitals, clinics, and therapy rooms.
 Let art be a bridge to healing.

**Texture and Appearance:** Printed on 300 GSM Premium Quality Imported Paper with 5mm custom border for ease of framing.

**HIGH RESOLUTION IMAGE PRINTING:** 12" x 18" print size showcases intricate details and vibrant colors in this artwork for your wall decor.

MATERIAL: Print on Paper 12X18 Inch, Rectangular size printing on 12 x 18 inches printable area.

Pattern Art Therapy Prints