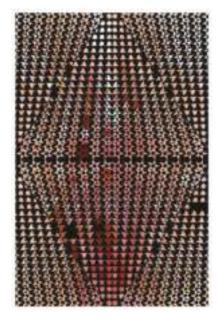

### Transform Healing Through Pattern Art – Pattern Art Therapy Prints

Bring a touch of wonder and serenity to mental health spaces with our **Pattern Art Therapy Prints**. Designed to engage the mind, spark curiosity, and evoke emotions, these mesmerizing artworks provide a soothing visual escape for patients, therapists, and visitors alike.

Stimulate the Imagination – Optical illusions encourage focus, creativity, and cognitive engagement.
Promote Relaxation & Mindfulness – Art therapy is a proven tool for emotional well-being.
Perfect for Mental Health Facilities – Elevate the atmosphere of hospitals, clinics, and therapy rooms.
Let art be a bridge to healing.

**Texture and Appearance:** Printed on 300 GSM Premium Quality Imported Paper with 5mm custom border for ease of framing.

**HIGH RESOLUTION IMAGE PRINTING:** 12" x 18" print size showcases intricate details and vibrant colors in this artwork for your wall decor.