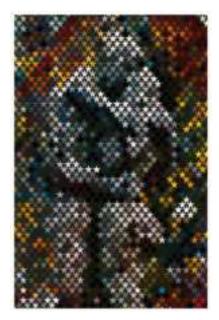

### Transform Healing Through Pattern Art – Pattern Art Therapy Prints

Bring a touch of wonder and serenity to mental health spaces with our **Pattern Art Therapy Prints**. Designed to engage the mind, spark curiosity, and evoke emotions, these mesmerizing artworks provide a soothing visual escape for patients, therapists, and visitors alike.

Stimulate the Imagination – Optical illusions encourage focus, creativity, and cognitive engagement.
 Promote Relaxation & Mindfulness – Art therapy is a proven tool for emotional well-being.
 Perfect for Mental Health Facilities – Elevate the atmosphere of hospitals, clinics, and therapy rooms.
 Let art be a bridge to healing.

**Texture and Appearance:** Printed on 300 GSM Premium Quality Imported Paper with 5mm custom border for ease of framing.

**HIGH RESOLUTION IMAGE PRINTING:** 12" x 18" print size showcases intricate details and vibrant colors in this artwork for your wall decor.

MATERIAL: Print on Paper 12X18 Inch, Rectangular size printing on 12 x 18 inches printable area.

Pattern Art Therapy Prints