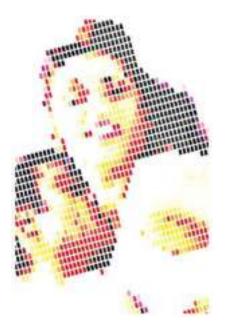

Pattern Art Therapy Prints

### Transform Healing Through Pattern Art – Pattern Art Therapy Prints

Bring a touch of wonder and serenity to mental health spaces with our **Pattern Art Therapy Prints**. Designed to engage the mind, spark curiosity, and evoke emotions, these mesmerizing artworks provide a soothing visual escape for patients, therapists, and visitors alike.

Stimulate the Imagination – Optical illusions encourage focus, creativity, and cognitive engagement.
 Promote Relaxation & Mindfulness – Art therapy is a proven tool for emotional well-being.
 Perfect for Mental Health Facilities – Elevate the atmosphere of hospitals, clinics, and therapy rooms.
 Let art be a bridge to healing.

**Texture and Appearance:** Printed on 300 GSM Premium Quality Imported Paper with 5mm custom border for ease of framing.

**HIGH RESOLUTION IMAGE PRINTING:** 12" x 18" print size showcases intricate details and vibrant colors in this artwork for your wall decor.

MATERIAL: Print on Paper 12X18 Inch, Rectangular size printing on 12 x 18 inches printable area.

Pattern Art Therapy Prints