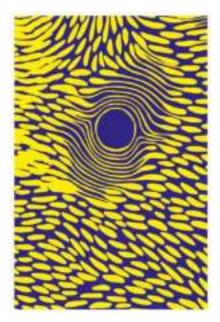

### Pattern Art Therapy Prints

### Transform Healing Through Pattern Art – Pattern Art Therapy Prints

Bring a touch of wonder and serenity to mental health spaces with our **Pattern Art Therapy Prints**. Designed to engage the mind, spark curiosity, and evoke emotions, these mesmerizing artworks provide a soothing visual escape for patients, therapists, and visitors alike.

Stimulate the Imagination – Optical illusions encourage focus, creativity, and cognitive engagement.
 Promote Relaxation & Mindfulness – Art therapy is a proven tool for emotional well-being.
 Perfect for Mental Health Facilities – Elevate the atmosphere of hospitals, clinics, and therapy rooms.
 Let art be a bridge to healing.

**Texture and Appearance:** Printed on 300 GSM Premium Quality Imported Paper with 5mm custom border for ease of framing.

**HIGH RESOLUTION IMAGE PRINTING:** 12" x 18" print size showcases intricate details and vibrant colors in this artwork for your wall decor.

MATERIAL: Print on Paper 12X18 Inch, Rectangular size printing on 12 x 18 inches printable area.

Pattern Art Therapy Prints