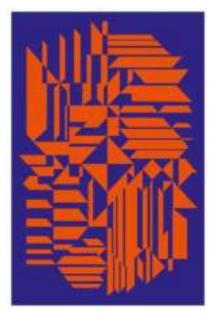

### Transform Healing Through Pattern Art – Pattern Art Therapy Prints

Bring a touch of wonder and serenity to mental health spaces with our **Pattern Art Therapy Prints**. Designed to engage the mind, spark curiosity, and evoke emotions, these mesmerizing artworks provide a soothing visual escape for patients, therapists, and visitors alike.

Stimulate the Imagination – Optical illusions encourage focus, creativity, and cognitive engagement.
 Promote Relaxation & Mindfulness – Art therapy is a proven tool for emotional well-being.
 Perfect for Mental Health Facilities – Elevate the atmosphere of hospitals, clinics, and therapy rooms.
 Let art be a bridge to healing.

**Texture and Appearance:** Printed on 300 GSM Premium Quality Imported Paper with 5mm custom border for ease of framing.

**HIGH RESOLUTION IMAGE PRINTING:** 12" x 18" print size showcases intricate details and vibrant colors in this artwork for your wall decor.

MATERIAL: Print on Paper 12X18 Inch, Rectangular size printing on 12 x 18 inches printable area.

Pattern Art Therapy Prints