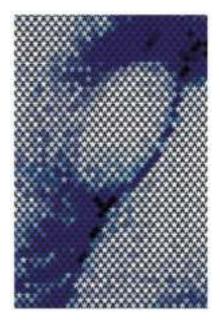

### Transform Healing Through Pattern Art – Pattern Art Therapy Prints

Bring a touch of wonder and serenity to mental health spaces with our **Pattern Art Therapy Prints**. Designed to engage the mind, spark curiosity, and evoke emotions, these mesmerizing artworks provide a soothing visual escape for patients, therapists, and visitors alike.

Stimulate the Imagination – Optical illusions encourage focus, creativity, and cognitive engagement.
 Promote Relaxation & Mindfulness – Art therapy is a proven tool for emotional well-being.
 Perfect for Mental Health Facilities – Elevate the atmosphere of hospitals, clinics, and therapy rooms.
 Let art be a bridge to healing.

**Texture and Appearance:** Printed on 300 GSM Premium Quality Imported Paper with 5mm custom border for ease of framing.

**HIGH RESOLUTION IMAGE PRINTING:** 12" x 18" print size showcases intricate details and vibrant colors in this artwork for your wall decor.

MATERIAL: Print on Paper 12X18 Inch, Rectangular size printing on 12 x 18 inches printable area.

Pattern Art Therapy Prints