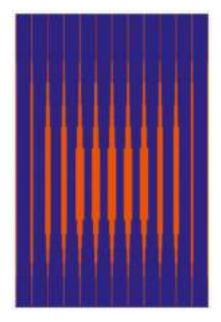

### Pattern Art Therapy Prints

### Transform Healing Through Pattern Art – Pattern Art Therapy Prints

Bring a touch of wonder and serenity to mental health spaces with our **Pattern Art Therapy Prints**. Designed to engage the mind, spark curiosity, and evoke emotions, these mesmerizing artworks provide a soothing visual escape for patients, therapists, and visitors alike.

Stimulate the Imagination – Optical illusions encourage focus, creativity, and cognitive engagement.
 Promote Relaxation & Mindfulness – Art therapy is a proven tool for emotional well-being.
 Perfect for Mental Health Facilities – Elevate the atmosphere of hospitals, clinics, and therapy rooms.
 Let art be a bridge to healing.

**Texture and Appearance:** Printed on 300 GSM Premium Quality Imported Paper with 5mm custom border for ease of framing.

**HIGH RESOLUTION IMAGE PRINTING:** 12" x 18" print size showcases intricate details and vibrant colors in this artwork for your wall decor.

MATERIAL: Print on Paper 12X18 Inch, Rectangular size printing on 12 x 18 inches printable area.

Pattern Art Therapy Prints