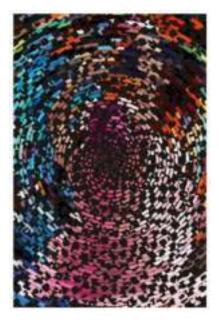

### Transform Healing Through Pattern Art – Pattern Art Therapy Prints

Bring a touch of wonder and serenity to mental health spaces with our **Pattern Art Therapy Prints**. Designed to engage the mind, spark curiosity, and evoke emotions, these mesmerizing artworks provide a soothing visual escape for patients, therapists, and visitors alike.

Stimulate the Imagination – Optical illusions encourage focus, creativity, and cognitive engagement.
 Promote Relaxation & Mindfulness – Art therapy is a proven tool for emotional well-being.
 Perfect for Mental Health Facilities – Elevate the atmosphere of hospitals, clinics, and therapy rooms.
 Let art be a bridge to healing.

**Texture and Appearance:** Printed on 300 GSM Premium Quality Imported Paper with 5mm custom border for ease of framing.

**HIGH RESOLUTION IMAGE PRINTING:** 12" x 18" print size showcases intricate details and vibrant colors in this artwork for your wall decor.

MATERIAL: Print on Paper 12X18 Inch, Rectangular size printing on 12 x 18 inches printable area.

Pattern Art Therapy Prints