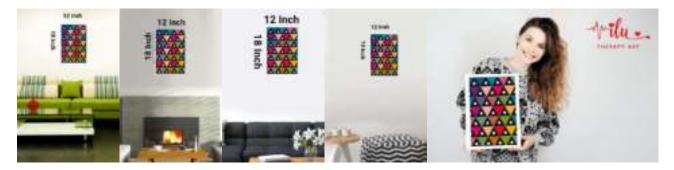

### Transform Healing Through Pattern Art – Pattern Art Therapy Prints

Bring a touch of wonder and serenity to mental health spaces with our **Pattern Art Therapy Prints**. Designed to engage the mind, spark curiosity, and evoke emotions, these mesmerizing artworks provide a soothing visual escape for patients, therapists, and visitors alike.

Stimulate the Imagination – Optical illusions encourage focus, creativity, and cognitive engagement.
Promote Relaxation & Mindfulness – Art therapy is a proven tool for emotional well-being.
Perfect for Mental Health Facilities – Elevate the atmosphere of hospitals, clinics, and therapy rooms.
Let art be a bridge to healing.

**Texture and Appearance:** Printed on 300 GSM Premium Quality Imported Paper with 5mm custom border for ease of framing.

**HIGH RESOLUTION IMAGE PRINTING:** 12" x 18" print size showcases intricate details and vibrant colors in this artwork for your wall decor.

MATERIAL: Print on Paper 12X18 Inch, Rectangular size printing on 12 x 18 inches printable area.