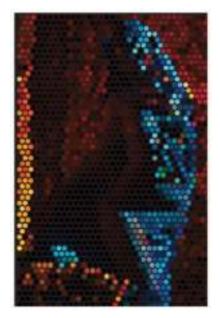

### Transform Healing Through Pattern Art – Pattern Art Therapy Prints

Bring a touch of wonder and serenity to mental health spaces with our **Pattern Art Therapy Prints**. Designed to engage the mind, spark curiosity, and evoke emotions, these mesmerizing artworks provide a soothing visual escape for patients, therapists, and visitors alike.

Stimulate the Imagination – Optical illusions encourage focus, creativity, and cognitive engagement.
 Promote Relaxation & Mindfulness – Art therapy is a proven tool for emotional well-being.
 Perfect for Mental Health Facilities – Elevate the atmosphere of hospitals, clinics, and therapy rooms.
 Let art be a bridge to healing.

**Texture and Appearance:** Printed on 300 GSM Premium Quality Imported Paper with 5mm custom border for ease of framing.

**HIGH RESOLUTION IMAGE PRINTING:** 12" x 18" print size showcases intricate details and vibrant colors in this artwork for your wall decor.