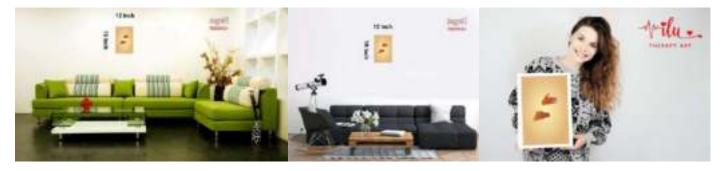

### Transform Healing Through Pattern Art – Pattern Art Therapy Prints

Bring a touch of wonder and serenity to mental health spaces with our **Pattern Art Therapy Prints**. Designed to engage the mind, spark curiosity, and evoke emotions, these mesmerizing artworks provide a soothing visual escape for patients, therapists, and visitors alike.

Stimulate the Imagination – Optical illusions encourage focus, creativity, and cognitive engagement.
 Promote Relaxation & Mindfulness – Art therapy is a proven tool for emotional well-being.
 Perfect for Mental Health Facilities – Elevate the atmosphere of hospitals, clinics, and therapy rooms.
 Let art be a bridge to healing.

**Texture and Appearance:** Printed on 300 GSM Premium Quality Imported Paper with 5mm custom border for ease of framing.

**HIGH RESOLUTION IMAGE PRINTING:** 12" x 18" print size showcases intricate details and vibrant colors in this artwork for your wall decor.

MATERIAL: Print on Paper 12X18 Inch, Rectangular size printing on 12 x 18 inches printable area.

Pattern Art Therapy Prints