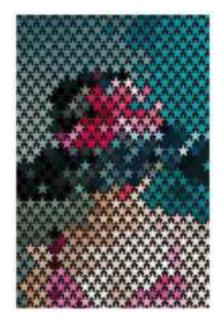

### Transform Healing Through Pattern Art – Pattern Art Therapy Prints

Bring a touch of wonder and serenity to mental health spaces with our **Pattern Art Therapy Prints**. Designed to engage the mind, spark curiosity, and evoke emotions, these mesmerizing artworks provide a soothing visual escape for patients, therapists, and visitors alike.

Stimulate the Imagination – Optical illusions encourage focus, creativity, and cognitive engagement.
 Promote Relaxation & Mindfulness – Art therapy is a proven tool for emotional well-being.
 Perfect for Mental Health Facilities – Elevate the atmosphere of hospitals, clinics, and therapy rooms.
 Let art be a bridge to healing.

**Texture and Appearance:** Printed on 300 GSM Premium Quality Imported Paper with 5mm custom border for ease of framing.

**HIGH RESOLUTION IMAGE PRINTING:** 12" x 18" print size showcases intricate details and vibrant colors in this artwork for your wall decor.

MATERIAL: Print on Paper 12X18 Inch, Rectangular size printing on 12 x 18 inches printable area.

Pattern Art Therapy Prints