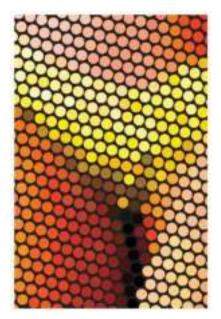

### Transform Healing Through Pattern Art – Pattern Art Therapy Prints

Bring a touch of wonder and serenity to mental health spaces with our **Pattern Art Therapy Prints**. Designed to engage the mind, spark curiosity, and evoke emotions, these mesmerizing artworks provide a soothing visual escape for patients, therapists, and visitors alike.

Stimulate the Imagination – Optical illusions encourage focus, creativity, and cognitive engagement.
Promote Relaxation & Mindfulness – Art therapy is a proven tool for emotional well-being.
Perfect for Mental Health Facilities – Elevate the atmosphere of hospitals, clinics, and therapy rooms.
Let art be a bridge to healing.

**Texture and Appearance:** Printed on 300 GSM Premium Quality Imported Paper with 5mm custom border for ease of framing.

**HIGH RESOLUTION IMAGE PRINTING:** 12" x 18" print size showcases intricate details and vibrant colors in this artwork for your wall decor.