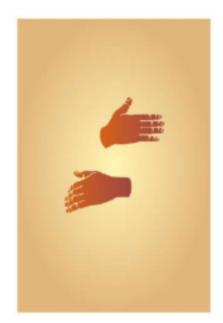

### Transform Healing Through Pattern Art – Pattern Art Therapy Prints

Bring a touch of wonder and serenity to mental health spaces with our **Pattern Art Therapy Prints**. Designed to engage the mind, spark curiosity, and evoke emotions, these mesmerizing artworks provide a soothing visual escape for patients, therapists, and visitors alike.

Stimulate the Imagination – Optical illusions encourage focus, creativity, and cognitive engagement.
Promote Relaxation & Mindfulness – Art therapy is a proven tool for emotional well-being.
Perfect for Mental Health Facilities – Elevate the atmosphere of hospitals, clinics, and therapy rooms.
Let art be a bridge to healing.

**Texture and Appearance:** Printed on 300 GSM Premium Quality Imported Paper with 5mm custom border for ease of framing.

**HIGH RESOLUTION IMAGE PRINTING:** 12" x 18" print size showcases intricate details and vibrant colors in this artwork for your wall decor.

MATERIAL: Print on Paper 12X18 Inch, Rectangular size printing on 12 x 18 inches printable area.