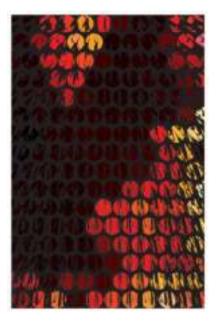

### Pattern Art Therapy Prints

### Transform Healing Through Pattern Art – Pattern Art Therapy Prints

Bring a touch of wonder and serenity to mental health spaces with our **Pattern Art Therapy Prints**. Designed to engage the mind, spark curiosity, and evoke emotions, these mesmerizing artworks provide a soothing visual escape for patients, therapists, and visitors alike.

Stimulate the Imagination – Optical illusions encourage focus, creativity, and cognitive engagement.
 Promote Relaxation & Mindfulness – Art therapy is a proven tool for emotional well-being.
 Perfect for Mental Health Facilities – Elevate the atmosphere of hospitals, clinics, and therapy rooms.
 Let art be a bridge to healing.

**Texture and Appearance:** Printed on 300 GSM Premium Quality Imported Paper with 5mm custom border for ease of framing.

**HIGH RESOLUTION IMAGE PRINTING:** 12" x 18" print size showcases intricate details and vibrant colors in this artwork for your wall decor.