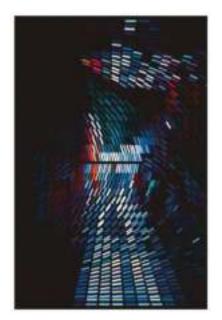

### Transform Healing Through Pattern Art – Pattern Art Therapy Prints

Bring a touch of wonder and serenity to mental health spaces with our **Pattern Art Therapy Prints**. Designed to engage the mind, spark curiosity, and evoke emotions, these mesmerizing artworks provide a soothing visual escape for patients, therapists, and visitors alike.

Stimulate the Imagination – Optical illusions encourage focus, creativity, and cognitive engagement.
 Promote Relaxation & Mindfulness – Art therapy is a proven tool for emotional well-being.
 Perfect for Mental Health Facilities – Elevate the atmosphere of hospitals, clinics, and therapy rooms.
 Let art be a bridge to healing.

**Texture and Appearance:** Printed on 300 GSM Premium Quality Imported Paper with 5mm custom border for ease of framing.

**HIGH RESOLUTION IMAGE PRINTING:** 12" x 18" print size showcases intricate details and vibrant colors in this artwork for your wall decor.

MATERIAL: Print on Paper 12X18 Inch, Rectangular size printing on 12 x 18 inches printable area.

Pattern Art Therapy Prints