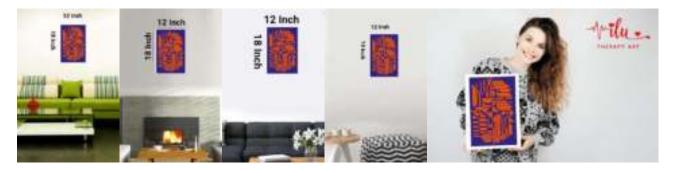

### Transform Healing Through Pattern Art – Pattern Art Therapy Prints

Bring a touch of wonder and serenity to mental health spaces with our **Pattern Art Therapy Prints**. Designed to engage the mind, spark curiosity, and evoke emotions, these mesmerizing artworks provide a soothing visual escape for patients, therapists, and visitors alike.

Stimulate the Imagination – Optical illusions encourage focus, creativity, and cognitive engagement.
Promote Relaxation & Mindfulness – Art therapy is a proven tool for emotional well-being.
Perfect for Mental Health Facilities – Elevate the atmosphere of hospitals, clinics, and therapy rooms.
Let art be a bridge to healing.

**Texture and Appearance:** Printed on 300 GSM Premium Quality Imported Paper with 5mm custom border for ease of framing.

**HIGH RESOLUTION IMAGE PRINTING:** 12" x 18" print size showcases intricate details and vibrant colors in this artwork for your wall decor.

MATERIAL: Print on Paper 12X18 Inch, Rectangular size printing on 12 x 18 inches printable area.