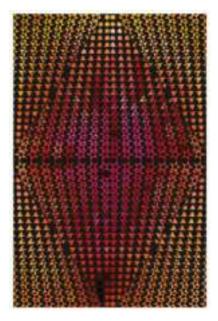

### Transform Healing Through Pattern Art – Pattern Art Therapy Prints

Bring a touch of wonder and serenity to mental health spaces with our **Pattern Art Therapy Prints**. Designed to engage the mind, spark curiosity, and evoke emotions, these mesmerizing artworks provide a soothing visual escape for patients, therapists, and visitors alike.

Stimulate the Imagination – Optical illusions encourage focus, creativity, and cognitive engagement.
Promote Relaxation & Mindfulness – Art therapy is a proven tool for emotional well-being.
Perfect for Mental Health Facilities – Elevate the atmosphere of hospitals, clinics, and therapy rooms.
Let art be a bridge to healing.

**Texture and Appearance:** Printed on 300 GSM Premium Quality Imported Paper with 5mm custom border for ease of framing.

**HIGH RESOLUTION IMAGE PRINTING:** 12" x 18" print size showcases intricate details and vibrant colors in this artwork for your wall decor.