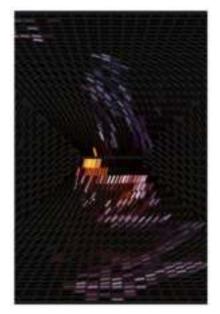

### Transform Healing Through Pattern Art – Pattern Art Therapy Prints

Bring a touch of wonder and serenity to mental health spaces with our **Pattern Art Therapy Prints**. Designed to engage the mind, spark curiosity, and evoke emotions, these mesmerizing artworks provide a soothing visual escape for patients, therapists, and visitors alike.

Stimulate the Imagination – Optical illusions encourage focus, creativity, and cognitive engagement.
 Promote Relaxation & Mindfulness – Art therapy is a proven tool for emotional well-being.
 Perfect for Mental Health Facilities – Elevate the atmosphere of hospitals, clinics, and therapy rooms.
 Let art be a bridge to healing.

**Texture and Appearance:** Printed on 300 GSM Premium Quality Imported Paper with 5mm custom border for ease of framing.

**HIGH RESOLUTION IMAGE PRINTING:** 12" x 18" print size showcases intricate details and vibrant colors in this artwork for your wall decor.

MATERIAL: Print on Paper 12X18 Inch, Rectangular size printing on 12 x 18 inches printable area.

Pattern Art Therapy Prints