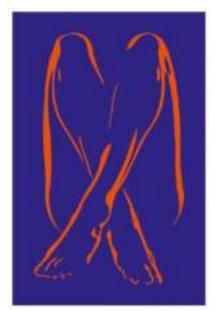

### Transform Healing Through Pattern Art – Pattern Art Therapy Prints

Bring a touch of wonder and serenity to mental health spaces with our **Pattern Art Therapy Prints**. Designed to engage the mind, spark curiosity, and evoke emotions, these mesmerizing artworks provide a soothing visual escape for patients, therapists, and visitors alike.

Stimulate the Imagination – Optical illusions encourage focus, creativity, and cognitive engagement.
 Promote Relaxation & Mindfulness – Art therapy is a proven tool for emotional well-being.
 Perfect for Mental Health Facilities – Elevate the atmosphere of hospitals, clinics, and therapy rooms.
 Let art be a bridge to healing.

**Texture and Appearance:** Printed on 300 GSM Premium Quality Imported Paper with 5mm custom border for ease of framing.

**HIGH RESOLUTION IMAGE PRINTING:** 12" x 18" print size showcases intricate details and vibrant colors in this artwork for your wall decor.

MATERIAL: Print on Paper 12X18 Inch, Rectangular size printing on 12 x 18 inches printable area.

Pattern Art Therapy Prints