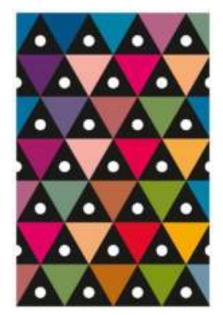

### Transform Healing Through Pattern Art – Pattern Art Therapy Prints

Bring a touch of wonder and serenity to mental health spaces with our **Pattern Art Therapy Prints**. Designed to engage the mind, spark curiosity, and evoke emotions, these mesmerizing artworks provide a soothing visual escape for patients, therapists, and visitors alike.

Stimulate the Imagination – Optical illusions encourage focus, creativity, and cognitive engagement.
 Promote Relaxation & Mindfulness – Art therapy is a proven tool for emotional well-being.
 Perfect for Mental Health Facilities – Elevate the atmosphere of hospitals, clinics, and therapy rooms.
 Let art be a bridge to healing.

**Texture and Appearance:** Printed on 300 GSM Premium Quality Imported Paper with 5mm custom border for ease of framing.

**HIGH RESOLUTION IMAGE PRINTING:** 12" x 18" print size showcases intricate details and vibrant colors in this artwork for your wall decor.

MATERIAL: Print on Paper 12X18 Inch, Rectangular size printing on 12 x 18 inches printable area.

Pattern Art Therapy Prints