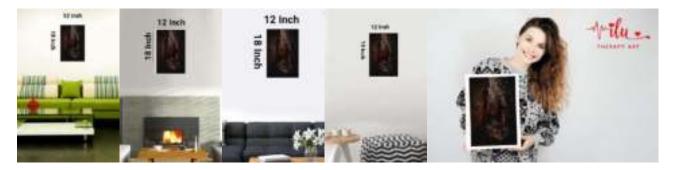

### Transform Healing Through Pattern Art – Pattern Art Therapy Prints

Bring a touch of wonder and serenity to mental health spaces with our **Pattern Art Therapy Prints**. Designed to engage the mind, spark curiosity, and evoke emotions, these mesmerizing artworks provide a soothing visual escape for patients, therapists, and visitors alike.

Stimulate the Imagination – Optical illusions encourage focus, creativity, and cognitive engagement.
Promote Relaxation & Mindfulness – Art therapy is a proven tool for emotional well-being.
Perfect for Mental Health Facilities – Elevate the atmosphere of hospitals, clinics, and therapy rooms.
Let art be a bridge to healing.

**Texture and Appearance:** Printed on 300 GSM Premium Quality Imported Paper with 5mm custom border for ease of framing.

**HIGH RESOLUTION IMAGE PRINTING:** 12" x 18" print size showcases intricate details and vibrant colors in this artwork for your wall decor.

MATERIAL: Print on Paper 12X18 Inch, Rectangular size printing on 12 x 18 inches printable area.