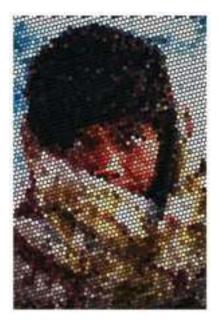

### Transform Healing Through Pattern Art – Pattern Art Therapy Prints

Bring a touch of wonder and serenity to mental health spaces with our **Pattern Art Therapy Prints**. Designed to engage the mind, spark curiosity, and evoke emotions, these mesmerizing artworks provide a soothing visual escape for patients, therapists, and visitors alike.

Stimulate the Imagination – Optical illusions encourage focus, creativity, and cognitive engagement.
 Promote Relaxation & Mindfulness – Art therapy is a proven tool for emotional well-being.
 Perfect for Mental Health Facilities – Elevate the atmosphere of hospitals, clinics, and therapy rooms.
 Let art be a bridge to healing.

**Texture and Appearance:** Printed on 300 GSM Premium Quality Imported Paper with 5mm custom border for ease of framing.

**HIGH RESOLUTION IMAGE PRINTING:** 12" x 18" print size showcases intricate details and vibrant colors in this artwork for your wall decor.

MATERIAL: Print on Paper 12X18 Inch, Rectangular size printing on 12 x 18 inches printable area.

Pattern Art Therapy Prints