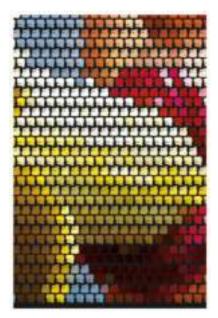

### Transform Healing Through Pattern Art – Pattern Art Therapy Prints

Bring a touch of wonder and serenity to mental health spaces with our **Pattern Art Therapy Prints**. Designed to engage the mind, spark curiosity, and evoke emotions, these mesmerizing artworks provide a soothing visual escape for patients, therapists, and visitors alike.

Stimulate the Imagination – Optical illusions encourage focus, creativity, and cognitive engagement.
 Promote Relaxation & Mindfulness – Art therapy is a proven tool for emotional well-being.
 Perfect for Mental Health Facilities – Elevate the atmosphere of hospitals, clinics, and therapy rooms.
 Let art be a bridge to healing.

**Texture and Appearance:** Printed on 300 GSM Premium Quality Imported Paper with 5mm custom border for ease of framing.

**HIGH RESOLUTION IMAGE PRINTING:** 12" x 18" print size showcases intricate details and vibrant colors in this artwork for your wall decor.

MATERIAL: Print on Paper 12X18 Inch, Rectangular size printing on 12 x 18 inches printable area.

Pattern Art Therapy Prints