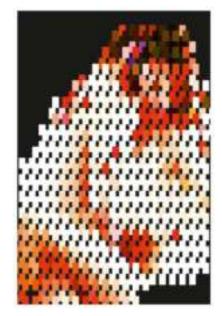

### Transform Healing Through Pattern Art – Pattern Art Therapy Prints

Bring a touch of wonder and serenity to mental health spaces with our **Pattern Art Therapy Prints**. Designed to engage the mind, spark curiosity, and evoke emotions, these mesmerizing artworks provide a soothing visual escape for patients, therapists, and visitors alike.

Stimulate the Imagination – Optical illusions encourage focus, creativity, and cognitive engagement.
 Promote Relaxation & Mindfulness – Art therapy is a proven tool for emotional well-being.
 Perfect for Mental Health Facilities – Elevate the atmosphere of hospitals, clinics, and therapy rooms.
 Let art be a bridge to healing.

**Texture and Appearance:** Printed on 300 GSM Premium Quality Imported Paper with 5mm custom border for ease of framing.

**HIGH RESOLUTION IMAGE PRINTING:** 12" x 18" print size showcases intricate details and vibrant colors in this artwork for your wall decor.

MATERIAL: Print on Paper 12X18 Inch, Rectangular size printing on 12 x 18 inches printable area.

Pattern Art Therapy Prints