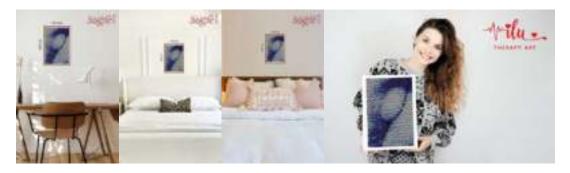

### Transform Healing Through Pattern Art – Pattern Art Therapy Prints

Bring a touch of wonder and serenity to mental health spaces with our **Pattern Art Therapy Prints**. Designed to engage the mind, spark curiosity, and evoke emotions, these mesmerizing artworks provide a soothing visual escape for patients, therapists, and visitors alike.

Stimulate the Imagination – Optical illusions encourage focus, creativity, and cognitive engagement.
 Promote Relaxation & Mindfulness – Art therapy is a proven tool for emotional well-being.
 Perfect for Mental Health Facilities – Elevate the atmosphere of hospitals, clinics, and therapy rooms.
 Let art be a bridge to healing.

**Texture and Appearance:** Printed on 300 GSM Premium Quality Imported Paper with 5mm custom border for ease of framing.

**HIGH RESOLUTION IMAGE PRINTING:** 12" x 18" print size showcases intricate details and vibrant colors in this artwork for your wall decor.

MATERIAL: Print on Paper 12X18 Inch, Rectangular size printing on 12 x 18 inches printable area.

Pattern Art Therapy Prints