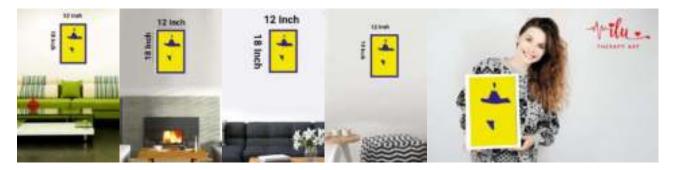

### Transform Healing Through Pattern Art – Pattern Art Therapy Prints

Bring a touch of wonder and serenity to mental health spaces with our **Pattern Art Therapy Prints**. Designed to engage the mind, spark curiosity, and evoke emotions, these mesmerizing artworks provide a soothing visual escape for patients, therapists, and visitors alike.

Stimulate the Imagination – Optical illusions encourage focus, creativity, and cognitive engagement.
 Promote Relaxation & Mindfulness – Art therapy is a proven tool for emotional well-being.
 Perfect for Mental Health Facilities – Elevate the atmosphere of hospitals, clinics, and therapy rooms.
 Let art be a bridge to healing.

**Texture and Appearance:** Printed on 300 GSM Premium Quality Imported Paper with 5mm custom border for ease of framing.

**HIGH RESOLUTION IMAGE PRINTING:** 12" x 18" print size showcases intricate details and vibrant colors in this artwork for your wall decor.

MATERIAL: Print on Paper 12X18 Inch, Rectangular size printing on 12 x 18 inches printable area.

Pattern Art Therapy Prints