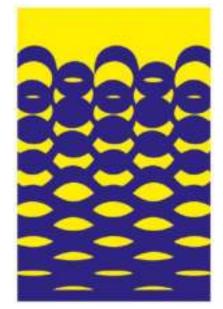

### Transform Healing Through Pattern Art – Pattern Art Therapy Prints

Bring a touch of wonder and serenity to mental health spaces with our **Pattern Art Therapy Prints**. Designed to engage the mind, spark curiosity, and evoke emotions, these mesmerizing artworks provide a soothing visual escape for patients, therapists, and visitors alike.

Stimulate the Imagination – Optical illusions encourage focus, creativity, and cognitive engagement.
 Promote Relaxation & Mindfulness – Art therapy is a proven tool for emotional well-being.
 Perfect for Mental Health Facilities – Elevate the atmosphere of hospitals, clinics, and therapy rooms.
 Let art be a bridge to healing.

**Texture and Appearance:** Printed on 300 GSM Premium Quality Imported Paper with 5mm custom border for ease of framing.

**HIGH RESOLUTION IMAGE PRINTING:** 12" x 18" print size showcases intricate details and vibrant colors in this artwork for your wall decor.

MATERIAL: Print on Paper 12X18 Inch, Rectangular size printing on 12 x 18 inches printable area.

Pattern Art Therapy Prints