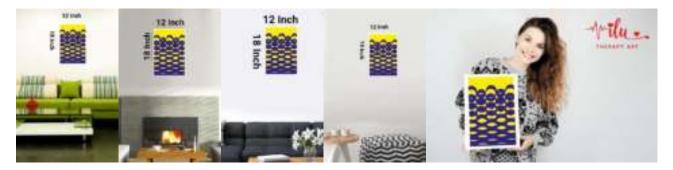

### Transform Healing Through Pattern Art – Pattern Art Therapy Prints

Bring a touch of wonder and serenity to mental health spaces with our **Pattern Art Therapy Prints**. Designed to engage the mind, spark curiosity, and evoke emotions, these mesmerizing artworks provide a soothing visual escape for patients, therapists, and visitors alike.

Stimulate the Imagination – Optical illusions encourage focus, creativity, and cognitive engagement.
 Promote Relaxation & Mindfulness – Art therapy is a proven tool for emotional well-being.
 Perfect for Mental Health Facilities – Elevate the atmosphere of hospitals, clinics, and therapy rooms.
 Let art be a bridge to healing.

**Texture and Appearance:** Printed on 300 GSM Premium Quality Imported Paper with 5mm custom border for ease of framing.

**HIGH RESOLUTION IMAGE PRINTING:** 12" x 18" print size showcases intricate details and vibrant colors in this artwork for your wall decor.

MATERIAL: Print on Paper 12X18 Inch, Rectangular size printing on 12 x 18 inches printable area.

Pattern Art Therapy Prints