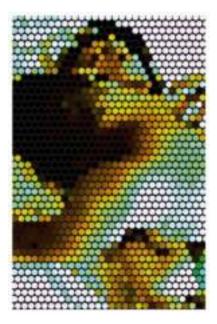

### Transform Healing Through Pattern Art – Pattern Art Therapy Prints

Bring a touch of wonder and serenity to mental health spaces with our **Pattern Art Therapy Prints**. Designed to engage the mind, spark curiosity, and evoke emotions, these mesmerizing artworks provide a soothing visual escape for patients, therapists, and visitors alike.

Stimulate the Imagination – Optical illusions encourage focus, creativity, and cognitive engagement.
 Promote Relaxation & Mindfulness – Art therapy is a proven tool for emotional well-being.
 Perfect for Mental Health Facilities – Elevate the atmosphere of hospitals, clinics, and therapy rooms.
 Let art be a bridge to healing.

**Texture and Appearance:** Printed on 300 GSM Premium Quality Imported Paper with 5mm custom border for ease of framing.

**HIGH RESOLUTION IMAGE PRINTING:** 12" x 18" print size showcases intricate details and vibrant colors in this artwork for your wall decor.

MATERIAL: Print on Paper 12X18 Inch, Rectangular size printing on 12 x 18 inches printable area.

Pattern Art Therapy Prints