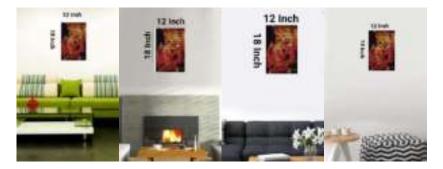

**Texture and Appearance:** Printed on 300 GSM Premium Quality Imported Paper with 5mm custom border for ease of framing.

**HIGH RESOLUTION IMAGE PRINTING:** 12" x 18" print size showcases intricate details and vibrant colors in this artwork for your wall decor.

MATERIAL: Print on Paper 12X18 Inch, Rectangular size printing on 12 x 18 inches printable area.

Pattern Art Therapy Prints