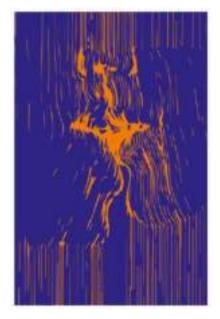

### Transform Healing Through Pattern Art – Pattern Art Therapy Prints

Bring a touch of wonder and serenity to mental health spaces with our **Pattern Art Therapy Prints**. Designed to engage the mind, spark curiosity, and evoke emotions, these mesmerizing artworks provide a soothing visual escape for patients, therapists, and visitors alike.

Stimulate the Imagination – Optical illusions encourage focus, creativity, and cognitive engagement.
 Promote Relaxation & Mindfulness – Art therapy is a proven tool for emotional well-being.
 Perfect for Mental Health Facilities – Elevate the atmosphere of hospitals, clinics, and therapy rooms.
 Let art be a bridge to healing.

**Texture and Appearance:** Printed on 300 GSM Premium Quality Imported Paper with 5mm custom border for ease of framing.

**HIGH RESOLUTION IMAGE PRINTING:** 12" x 18" print size showcases intricate details and vibrant colors in this artwork for your wall decor.

MATERIAL: Print on Paper 12X18 Inch, Rectangular size printing on 12 x 18 inches printable area.

Pattern Art Therapy Prints