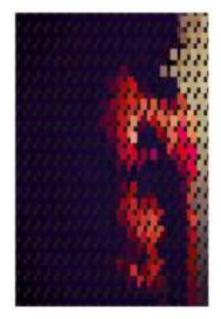

### Transform Healing Through Pattern Art – Pattern Art Therapy Prints

Bring a touch of wonder and serenity to mental health spaces with our **Pattern Art Therapy Prints**. Designed to engage the mind, spark curiosity, and evoke emotions, these mesmerizing artworks provide a soothing visual escape for patients, therapists, and visitors alike.

Stimulate the Imagination – Optical illusions encourage focus, creativity, and cognitive engagement.
 Promote Relaxation & Mindfulness – Art therapy is a proven tool for emotional well-being.
 Perfect for Mental Health Facilities – Elevate the atmosphere of hospitals, clinics, and therapy rooms.
 Let art be a bridge to healing.

**Texture and Appearance:** Printed on 300 GSM Premium Quality Imported Paper with 5mm custom border for ease of framing.

**HIGH RESOLUTION IMAGE PRINTING:** 12" x 18" print size showcases intricate details and vibrant colors in this artwork for your wall decor.

MATERIAL: Print on Paper 12X18 Inch, Rectangular size printing on 12 x 18 inches printable area.

Pattern Art Therapy Prints