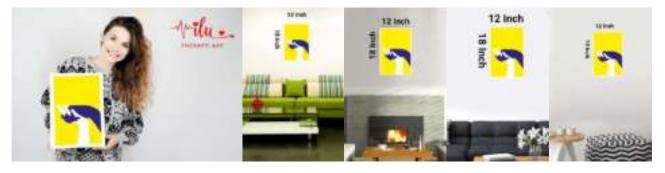

### Transform Healing Through Pattern Art – Pattern Art Therapy Prints

Bring a touch of wonder and serenity to mental health spaces with our **Pattern Art Therapy Prints**. Designed to engage the mind, spark curiosity, and evoke emotions, these mesmerizing artworks provide a soothing visual escape for patients, therapists, and visitors alike.

Stimulate the Imagination – Optical illusions encourage focus, creativity, and cognitive engagement.
 Promote Relaxation & Mindfulness – Art therapy is a proven tool for emotional well-being.
 Perfect for Mental Health Facilities – Elevate the atmosphere of hospitals, clinics, and therapy rooms.
 Let art be a bridge to healing.

**Texture and Appearance:** Printed on 300 GSM Premium Quality Imported Paper with 5mm custom border for ease of framing.

**HIGH RESOLUTION IMAGE PRINTING:** 12" x 18" print size showcases intricate details and vibrant colors in this artwork for your wall decor.

MATERIAL: Print on Paper 12X18 Inch, Rectangular size printing on 12 x 18 inches printable area.

Pattern Art Therapy Prints