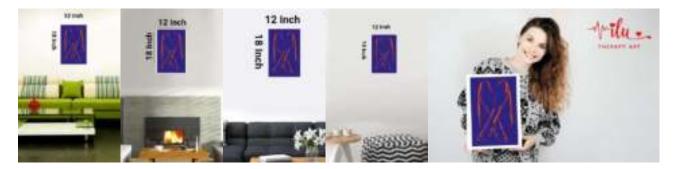

Pattern Art Therapy Prints

### Transform Healing Through Pattern Art – Pattern Art Therapy Prints

Bring a touch of wonder and serenity to mental health spaces with our **Pattern Art Therapy Prints**. Designed to engage the mind, spark curiosity, and evoke emotions, these mesmerizing artworks provide a soothing visual escape for patients, therapists, and visitors alike.

Stimulate the Imagination – Optical illusions encourage focus, creativity, and cognitive engagement.
 Promote Relaxation & Mindfulness – Art therapy is a proven tool for emotional well-being.
 Perfect for Mental Health Facilities – Elevate the atmosphere of hospitals, clinics, and therapy rooms.
 Let art be a bridge to healing.

**Texture and Appearance:** Printed on 300 GSM Premium Quality Imported Paper with 5mm custom border for ease of framing.

**HIGH RESOLUTION IMAGE PRINTING:** 12" x 18" print size showcases intricate details and vibrant colors in this artwork for your wall decor.

MATERIAL: Print on Paper 12X18 Inch, Rectangular size printing on 12 x 18 inches printable area.

Pattern Art Therapy Prints