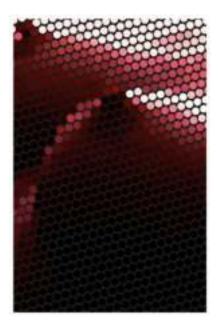

Pattern Art Therapy Prints

### Transform Healing Through Pattern Art – Pattern Art Therapy Prints

Bring a touch of wonder and serenity to mental health spaces with our **Pattern Art Therapy Prints**. Designed to engage the mind, spark curiosity, and evoke emotions, these mesmerizing artworks provide a soothing visual escape for patients, therapists, and visitors alike.

Stimulate the Imagination – Optical illusions encourage focus, creativity, and cognitive engagement.
 Promote Relaxation & Mindfulness – Art therapy is a proven tool for emotional well-being.
 Perfect for Mental Health Facilities – Elevate the atmosphere of hospitals, clinics, and therapy rooms.
 Let art be a bridge to healing.

**Texture and Appearance:** Printed on 300 GSM Premium Quality Imported Paper with 5mm custom border for ease of framing.

**HIGH RESOLUTION IMAGE PRINTING:** 12" x 18" print size showcases intricate details and vibrant colors in this artwork for your wall decor.

MATERIAL: Print on Paper 12X18 Inch, Rectangular size printing on 12 x 18 inches printable area.

Pattern Art Therapy Prints