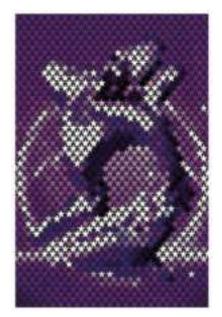

### Transform Healing Through Pattern Art – Pattern Art Therapy Prints

Bring a touch of wonder and serenity to mental health spaces with our **Pattern Art Therapy Prints**. Designed to engage the mind, spark curiosity, and evoke emotions, these mesmerizing artworks provide a soothing visual escape for patients, therapists, and visitors alike.

Stimulate the Imagination – Optical illusions encourage focus, creativity, and cognitive engagement.
 Promote Relaxation & Mindfulness – Art therapy is a proven tool for emotional well-being.
 Perfect for Mental Health Facilities – Elevate the atmosphere of hospitals, clinics, and therapy rooms.
 Let art be a bridge to healing.

**Texture and Appearance:** Printed on 300 GSM Premium Quality Imported Paper with 5mm custom border for ease of framing.

**HIGH RESOLUTION IMAGE PRINTING:** 12" x 18" print size showcases intricate details and vibrant colors in this artwork for your wall decor.