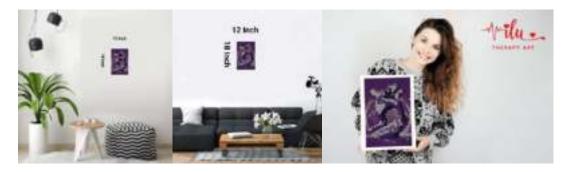

### Transform Healing Through Pattern Art – Pattern Art Therapy Prints

Bring a touch of wonder and serenity to mental health spaces with our **Pattern Art Therapy Prints**. Designed to engage the mind, spark curiosity, and evoke emotions, these mesmerizing artworks provide a soothing visual escape for patients, therapists, and visitors alike.

Stimulate the Imagination – Optical illusions encourage focus, creativity, and cognitive engagement.
 Promote Relaxation & Mindfulness – Art therapy is a proven tool for emotional well-being.
 Perfect for Mental Health Facilities – Elevate the atmosphere of hospitals, clinics, and therapy rooms.
 Let art be a bridge to healing.

**Texture and Appearance:** Printed on 300 GSM Premium Quality Imported Paper with 5mm custom border for ease of framing.

**HIGH RESOLUTION IMAGE PRINTING:** 12" x 18" print size showcases intricate details and vibrant colors in this artwork for your wall decor.

MATERIAL: Print on Paper 12X18 Inch, Rectangular size printing on 12 x 18 inches printable area.

Pattern Art Therapy Prints