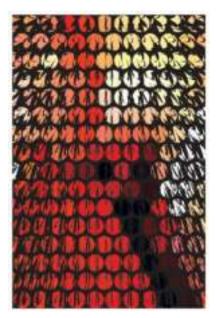

### Transform Healing Through Pattern Art – Pattern Art Therapy Prints

Bring a touch of wonder and serenity to mental health spaces with our **Pattern Art Therapy Prints**. Designed to engage the mind, spark curiosity, and evoke emotions, these mesmerizing artworks provide a soothing visual escape for patients, therapists, and visitors alike.

Stimulate the Imagination – Optical illusions encourage focus, creativity, and cognitive engagement.
Promote Relaxation & Mindfulness – Art therapy is a proven tool for emotional well-being.
Perfect for Mental Health Facilities – Elevate the atmosphere of hospitals, clinics, and therapy rooms.
Let art be a bridge to healing.

**Texture and Appearance:** Printed on 300 GSM Premium Quality Imported Paper with 5mm custom border for ease of framing.

**HIGH RESOLUTION IMAGE PRINTING:** 12" x 18" print size showcases intricate details and vibrant colors in this artwork for your wall decor.