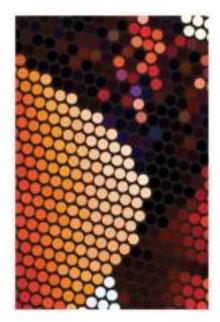

### Transform Healing Through Pattern Art – Pattern Art Therapy Prints

Bring a touch of wonder and serenity to mental health spaces with our **Pattern Art Therapy Prints**. Designed to engage the mind, spark curiosity, and evoke emotions, these mesmerizing artworks provide a soothing visual escape for patients, therapists, and visitors alike.

Stimulate the Imagination – Optical illusions encourage focus, creativity, and cognitive engagement.
 Promote Relaxation & Mindfulness – Art therapy is a proven tool for emotional well-being.
 Perfect for Mental Health Facilities – Elevate the atmosphere of hospitals, clinics, and therapy rooms.
 Let art be a bridge to healing.

**Texture and Appearance:** Printed on 300 GSM Premium Quality Imported Paper with 5mm custom border for ease of framing.

**HIGH RESOLUTION IMAGE PRINTING:** 12" x 18" print size showcases intricate details and vibrant colors in this artwork for your wall decor.