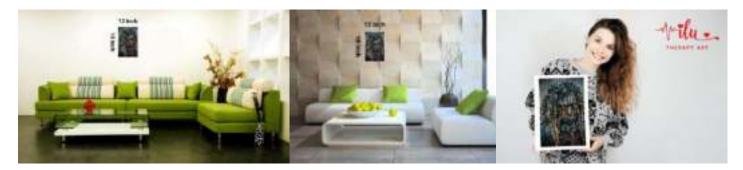

**Texture and Appearance:** Printed on 300 GSM Premium Quality Imported Paper with 5mm custom border for ease of framing.

**HIGH RESOLUTION IMAGE PRINTING:** 12" x 18" print size showcases intricate details and vibrant colors in this artwork for your wall decor.

MATERIAL: Print on Paper 12X18 Inch, Rectangular size printing on 12 x 18 inches printable area.

Pattern Art Therapy Prints