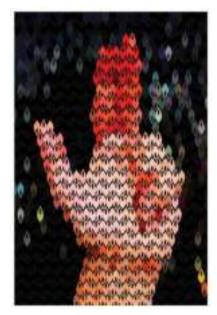

### Transform Healing Through Pattern Art – Pattern Art Therapy Prints

Bring a touch of wonder and serenity to mental health spaces with our **Pattern Art Therapy Prints**. Designed to engage the mind, spark curiosity, and evoke emotions, these mesmerizing artworks provide a soothing visual escape for patients, therapists, and visitors alike.

Stimulate the Imagination – Optical illusions encourage focus, creativity, and cognitive engagement.
Promote Relaxation & Mindfulness – Art therapy is a proven tool for emotional well-being.
Perfect for Mental Health Facilities – Elevate the atmosphere of hospitals, clinics, and therapy rooms.
Let art be a bridge to healing.

**Texture and Appearance:** Printed on 300 GSM Premium Quality Imported Paper with 5mm custom border for ease of framing.

**HIGH RESOLUTION IMAGE PRINTING:** 12" x 18" print size showcases intricate details and vibrant colors in this artwork for your wall decor.