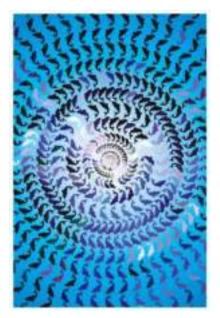

### Transform Healing Through Pattern Art – Pattern Art Therapy Prints

Bring a touch of wonder and serenity to mental health spaces with our **Pattern Art Therapy Prints**. Designed to engage the mind, spark curiosity, and evoke emotions, these mesmerizing artworks provide a soothing visual escape for patients, therapists, and visitors alike.

Stimulate the Imagination – Optical illusions encourage focus, creativity, and cognitive engagement.
 Promote Relaxation & Mindfulness – Art therapy is a proven tool for emotional well-being.
 Perfect for Mental Health Facilities – Elevate the atmosphere of hospitals, clinics, and therapy rooms.
 Let art be a bridge to healing.

**Texture and Appearance:** Printed on 300 GSM Premium Quality Imported Paper with 5mm custom border for ease of framing.

**HIGH RESOLUTION IMAGE PRINTING:** 12" x 18" print size showcases intricate details and vibrant colors in this artwork for your wall decor.

MATERIAL: Print on Paper 12X18 Inch, Rectangular size printing on 12 x 18 inches printable area.

Pattern Art Therapy Prints