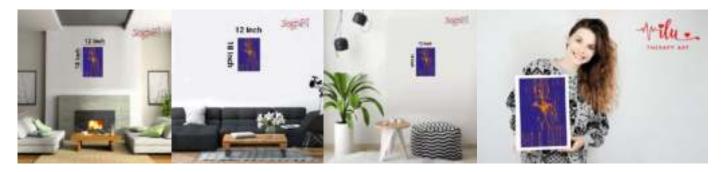

### Transform Healing Through Pattern Art – Pattern Art Therapy Prints

Bring a touch of wonder and serenity to mental health spaces with our **Pattern Art Therapy Prints**. Designed to engage the mind, spark curiosity, and evoke emotions, these mesmerizing artworks provide a soothing visual escape for patients, therapists, and visitors alike.

Stimulate the Imagination – Optical illusions encourage focus, creativity, and cognitive engagement.
 Promote Relaxation & Mindfulness – Art therapy is a proven tool for emotional well-being.
 Perfect for Mental Health Facilities – Elevate the atmosphere of hospitals, clinics, and therapy rooms.
 Let art be a bridge to healing.

**Texture and Appearance:** Printed on 300 GSM Premium Quality Imported Paper with 5mm custom border for ease of framing.

**HIGH RESOLUTION IMAGE PRINTING:** 12" x 18" print size showcases intricate details and vibrant colors in this artwork for your wall decor.

MATERIAL: Print on Paper 12X18 Inch, Rectangular size printing on 12 x 18 inches printable area.

Pattern Art Therapy Prints