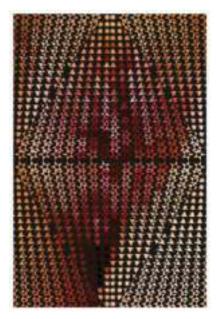

### Transform Healing Through Pattern Art – Pattern Art Therapy Prints

Bring a touch of wonder and serenity to mental health spaces with our **Pattern Art Therapy Prints**. Designed to engage the mind, spark curiosity, and evoke emotions, these mesmerizing artworks provide a soothing visual escape for patients, therapists, and visitors alike.

Stimulate the Imagination – Optical illusions encourage focus, creativity, and cognitive engagement.
 Promote Relaxation & Mindfulness – Art therapy is a proven tool for emotional well-being.
 Perfect for Mental Health Facilities – Elevate the atmosphere of hospitals, clinics, and therapy rooms.
 Let art be a bridge to healing.

**Texture and Appearance:** Printed on 300 GSM Premium Quality Imported Paper with 5mm custom border for ease of framing.

**HIGH RESOLUTION IMAGE PRINTING:** 12" x 18" print size showcases intricate details and vibrant colors in this artwork for your wall decor.