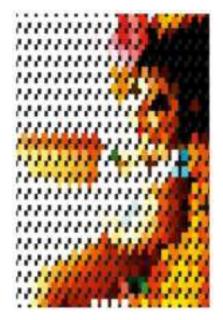

### Transform Healing Through Pattern Art – Pattern Art Therapy Prints

Bring a touch of wonder and serenity to mental health spaces with our **Pattern Art Therapy Prints**. Designed to engage the mind, spark curiosity, and evoke emotions, these mesmerizing artworks provide a soothing visual escape for patients, therapists, and visitors alike.

Stimulate the Imagination – Optical illusions encourage focus, creativity, and cognitive engagement.
 Promote Relaxation & Mindfulness – Art therapy is a proven tool for emotional well-being.
 Perfect for Mental Health Facilities – Elevate the atmosphere of hospitals, clinics, and therapy rooms.
 Let art be a bridge to healing.

**Texture and Appearance:** Printed on 300 GSM Premium Quality Imported Paper with 5mm custom border for ease of framing.

**HIGH RESOLUTION IMAGE PRINTING:** 12" x 18" print size showcases intricate details and vibrant colors in this artwork for your wall decor.

MATERIAL: Print on Paper 12X18 Inch, Rectangular size printing on 12 x 18 inches printable area.

Pattern Art Therapy Prints