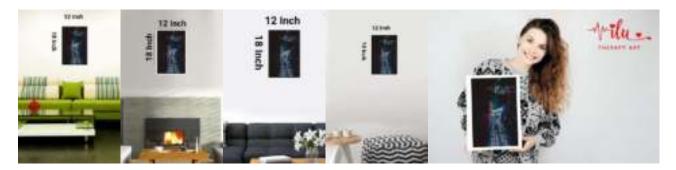

### Transform Healing Through Pattern Art – Pattern Art Therapy Prints

Bring a touch of wonder and serenity to mental health spaces with our **Pattern Art Therapy Prints**. Designed to engage the mind, spark curiosity, and evoke emotions, these mesmerizing artworks provide a soothing visual escape for patients, therapists, and visitors alike.

Stimulate the Imagination – Optical illusions encourage focus, creativity, and cognitive engagement.
 Promote Relaxation & Mindfulness – Art therapy is a proven tool for emotional well-being.
 Perfect for Mental Health Facilities – Elevate the atmosphere of hospitals, clinics, and therapy rooms.
 Let art be a bridge to healing.

**Texture and Appearance:** Printed on 300 GSM Premium Quality Imported Paper with 5mm custom border for ease of framing.

**HIGH RESOLUTION IMAGE PRINTING:** 12" x 18" print size showcases intricate details and vibrant colors in this artwork for your wall decor.

MATERIAL: Print on Paper 12X18 Inch, Rectangular size printing on 12 x 18 inches printable area.

Pattern Art Therapy Prints