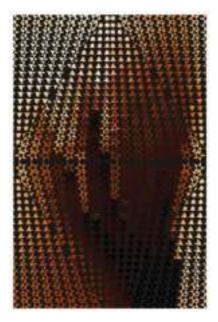

### Transform Healing Through Pattern Art – Pattern Art Therapy Prints

Bring a touch of wonder and serenity to mental health spaces with our **Pattern Art Therapy Prints**. Designed to engage the mind, spark curiosity, and evoke emotions, these mesmerizing artworks provide a soothing visual escape for patients, therapists, and visitors alike.

Stimulate the Imagination – Optical illusions encourage focus, creativity, and cognitive engagement.
 Promote Relaxation & Mindfulness – Art therapy is a proven tool for emotional well-being.
 Perfect for Mental Health Facilities – Elevate the atmosphere of hospitals, clinics, and therapy rooms.
 Let art be a bridge to healing.

**Texture and Appearance:** Printed on 300 GSM Premium Quality Imported Paper with 5mm custom border for ease of framing.

**HIGH RESOLUTION IMAGE PRINTING:** 12" x 18" print size showcases intricate details and vibrant colors in this artwork for your wall decor.