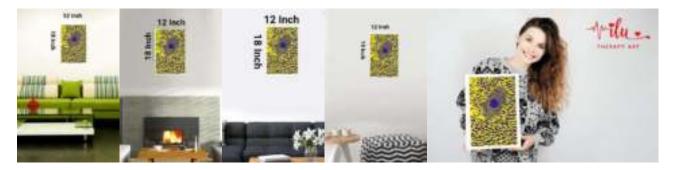

### Transform Healing Through Pattern Art – Pattern Art Therapy Prints

Bring a touch of wonder and serenity to mental health spaces with our **Pattern Art Therapy Prints**. Designed to engage the mind, spark curiosity, and evoke emotions, these mesmerizing artworks provide a soothing visual escape for patients, therapists, and visitors alike.

Stimulate the Imagination – Optical illusions encourage focus, creativity, and cognitive engagement.
 Promote Relaxation & Mindfulness – Art therapy is a proven tool for emotional well-being.
 Perfect for Mental Health Facilities – Elevate the atmosphere of hospitals, clinics, and therapy rooms.
 Let art be a bridge to healing.

**Texture and Appearance:** Printed on 300 GSM Premium Quality Imported Paper with 5mm custom border for ease of framing.

**HIGH RESOLUTION IMAGE PRINTING:** 12" x 18" print size showcases intricate details and vibrant colors in this artwork for your wall decor.

MATERIAL: Print on Paper 12X18 Inch, Rectangular size printing on 12 x 18 inches printable area.

Pattern Art Therapy Prints