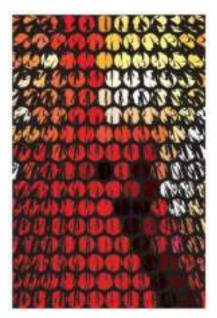

### Transform Healing Through Pattern Art – Pattern Art Therapy Prints

Bring a touch of wonder and serenity to mental health spaces with our **Pattern Art Therapy Prints**. Designed to engage the mind, spark curiosity, and evoke emotions, these mesmerizing artworks provide a soothing visual escape for patients, therapists, and visitors alike.

Stimulate the Imagination – Optical illusions encourage focus, creativity, and cognitive engagement.
 Promote Relaxation & Mindfulness – Art therapy is a proven tool for emotional well-being.
 Perfect for Mental Health Facilities – Elevate the atmosphere of hospitals, clinics, and therapy rooms.
 Let art be a bridge to healing.

**Texture and Appearance:** Printed on 300 GSM Premium Quality Imported Paper with 5mm custom border for ease of framing.

**HIGH RESOLUTION IMAGE PRINTING:** 12" x 18" print size showcases intricate details and vibrant colors in this artwork for your wall decor.

MATERIAL: Print on Paper 12X18 Inch, Rectangular size printing on 12 x 18 inches printable area.

Pattern Art Therapy Prints