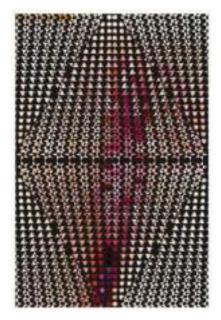

### Transform Healing Through Pattern Art – Pattern Art Therapy Prints

Bring a touch of wonder and serenity to mental health spaces with our **Pattern Art Therapy Prints**. Designed to engage the mind, spark curiosity, and evoke emotions, these mesmerizing artworks provide a soothing visual escape for patients, therapists, and visitors alike.

Stimulate the Imagination – Optical illusions encourage focus, creativity, and cognitive engagement.
 Promote Relaxation & Mindfulness – Art therapy is a proven tool for emotional well-being.
 Perfect for Mental Health Facilities – Elevate the atmosphere of hospitals, clinics, and therapy rooms.
 Let art be a bridge to healing.

**Texture and Appearance:** Printed on 300 GSM Premium Quality Imported Paper with 5mm custom border for ease of framing.

**HIGH RESOLUTION IMAGE PRINTING:** 12" x 18" print size showcases intricate details and vibrant colors in this artwork for your wall decor.