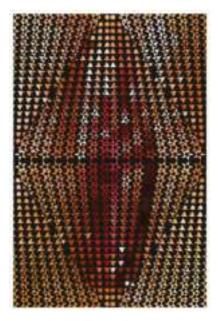

### Transform Healing Through Pattern Art – Pattern Art Therapy Prints

Bring a touch of wonder and serenity to mental health spaces with our **Pattern Art Therapy Prints**. Designed to engage the mind, spark curiosity, and evoke emotions, these mesmerizing artworks provide a soothing visual escape for patients, therapists, and visitors alike.

Stimulate the Imagination – Optical illusions encourage focus, creativity, and cognitive engagement.
Promote Relaxation & Mindfulness – Art therapy is a proven tool for emotional well-being.
Perfect for Mental Health Facilities – Elevate the atmosphere of hospitals, clinics, and therapy rooms.
Let art be a bridge to healing.

**Texture and Appearance:** Printed on 300 GSM Premium Quality Imported Paper with 5mm custom border for ease of framing.

**HIGH RESOLUTION IMAGE PRINTING:** 12" x 18" print size showcases intricate details and vibrant colors in this artwork for your wall decor.