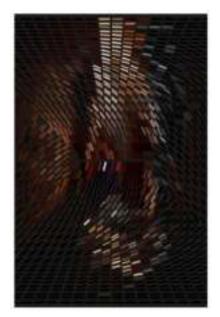

### Transform Healing Through Pattern Art – Pattern Art Therapy Prints

Bring a touch of wonder and serenity to mental health spaces with our **Pattern Art Therapy Prints**. Designed to engage the mind, spark curiosity, and evoke emotions, these mesmerizing artworks provide a soothing visual escape for patients, therapists, and visitors alike.

Stimulate the Imagination – Optical illusions encourage focus, creativity, and cognitive engagement.
 Promote Relaxation & Mindfulness – Art therapy is a proven tool for emotional well-being.
 Perfect for Mental Health Facilities – Elevate the atmosphere of hospitals, clinics, and therapy rooms.
 Let art be a bridge to healing.

**Texture and Appearance:** Printed on 300 GSM Premium Quality Imported Paper with 5mm custom border for ease of framing.

**HIGH RESOLUTION IMAGE PRINTING:** 12" x 18" print size showcases intricate details and vibrant colors in this artwork for your wall decor.

MATERIAL: Print on Paper 12X18 Inch, Rectangular size printing on 12 x 18 inches printable area.

Pattern Art Therapy Prints