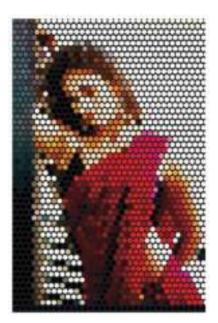

**Texture and Appearance:** Printed on 300 GSM Premium Quality Imported Paper with 5mm custom border for ease of framing.

**HIGH RESOLUTION IMAGE PRINTING:** 12" x 18" print size showcases intricate details and vibrant colors in this artwork for your wall decor.

MATERIAL: Print on Paper 12X18 Inch, Rectangular size printing on 12 x 18 inches printable area.