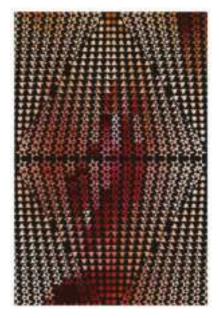

### Transform Healing Through Pattern Art – Pattern Art Therapy Prints

Bring a touch of wonder and serenity to mental health spaces with our **Pattern Art Therapy Prints**. Designed to engage the mind, spark curiosity, and evoke emotions, these mesmerizing artworks provide a soothing visual escape for patients, therapists, and visitors alike.

Stimulate the Imagination – Optical illusions encourage focus, creativity, and cognitive engagement.
 Promote Relaxation & Mindfulness – Art therapy is a proven tool for emotional well-being.
 Perfect for Mental Health Facilities – Elevate the atmosphere of hospitals, clinics, and therapy rooms.
 Let art be a bridge to healing.

**Texture and Appearance:** Printed on 300 GSM Premium Quality Imported Paper with 5mm custom border for ease of framing.

**HIGH RESOLUTION IMAGE PRINTING:** 12" x 18" print size showcases intricate details and vibrant colors in this artwork for your wall decor.