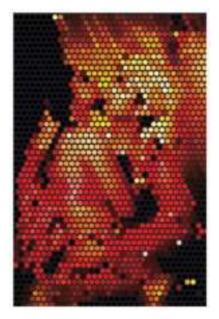

**Texture and Appearance:** Printed on 300 GSM Premium Quality Imported Paper with 5mm custom border for ease of framing.

**HIGH RESOLUTION IMAGE PRINTING:** 12" x 18" print size showcases intricate details and vibrant colors in this artwork for your wall decor.

MATERIAL: Print on Paper 12X18 Inch, Rectangular size printing on 12 x 18 inches printable area.

Pattern Art Therapy Prints