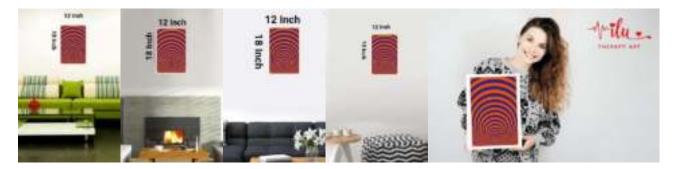

### Transform Healing Through Pattern Art – Pattern Art Therapy Prints

Bring a touch of wonder and serenity to mental health spaces with our **Pattern Art Therapy Prints**. Designed to engage the mind, spark curiosity, and evoke emotions, these mesmerizing artworks provide a soothing visual escape for patients, therapists, and visitors alike.

Stimulate the Imagination – Optical illusions encourage focus, creativity, and cognitive engagement.
Promote Relaxation & Mindfulness – Art therapy is a proven tool for emotional well-being.
Perfect for Mental Health Facilities – Elevate the atmosphere of hospitals, clinics, and therapy rooms.
Let art be a bridge to healing.

**Texture and Appearance:** Printed on 300 GSM Premium Quality Imported Paper with 5mm custom border for ease of framing.

**HIGH RESOLUTION IMAGE PRINTING:** 12" x 18" print size showcases intricate details and vibrant colors in this artwork for your wall decor.

MATERIAL: Print on Paper 12X18 Inch, Rectangular size printing on 12 x 18 inches printable area.