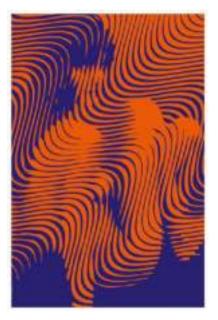

**Texture and Appearance:** Printed on 300 GSM Premium Quality Imported Paper with 5mm custom border for ease of framing.

**HIGH RESOLUTION IMAGE PRINTING:** 12" x 18" print size showcases intricate details and vibrant colors in this artwork for your wall decor.

MATERIAL: Print on Paper 12X18 Inch, Rectangular size printing on 12 x 18 inches printable area.

Pattern Art Therapy Prints

### Transform Healing Through Pattern Art – Pattern Art Therapy Prints

Bring a touch of wonder and serenity to mental health spaces with our **Pattern Art Therapy Prints**. Designed to engage the mind, spark curiosity, and evoke emotions, these mesmerizing artworks provide a soothing visual escape for patients, therapists, and visitors alike.