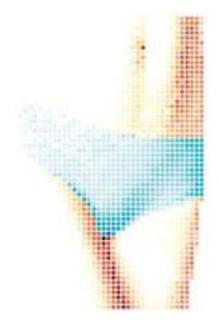

### Transform Healing Through Pattern Art – Pattern Art Therapy Prints

Bring a touch of wonder and serenity to mental health spaces with our **Pattern Art Therapy Prints**. Designed to engage the mind, spark curiosity, and evoke emotions, these mesmerizing artworks provide a soothing visual escape for patients, therapists, and visitors alike.

Stimulate the Imagination – Optical illusions encourage focus, creativity, and cognitive engagement.
Promote Relaxation & Mindfulness – Art therapy is a proven tool for emotional well-being.
Perfect for Mental Health Facilities – Elevate the atmosphere of hospitals, clinics, and therapy rooms.
Let art be a bridge to healing.

**Texture and Appearance:** Printed on 300 GSM Premium Quality Imported Paper with 5mm custom border for ease of framing.

**HIGH RESOLUTION IMAGE PRINTING:** 12" x 18" print size showcases intricate details and vibrant colors in this artwork for your wall decor.

MATERIAL: Print on Paper 12X18 Inch, Rectangular size printing on 12 x 18 inches printable area.