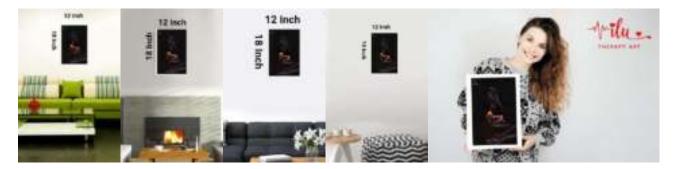

### Transform Healing Through Pattern Art – Pattern Art Therapy Prints

Bring a touch of wonder and serenity to mental health spaces with our **Pattern Art Therapy Prints**. Designed to engage the mind, spark curiosity, and evoke emotions, these mesmerizing artworks provide a soothing visual escape for patients, therapists, and visitors alike.

Stimulate the Imagination – Optical illusions encourage focus, creativity, and cognitive engagement.
 Promote Relaxation & Mindfulness – Art therapy is a proven tool for emotional well-being.
 Perfect for Mental Health Facilities – Elevate the atmosphere of hospitals, clinics, and therapy rooms.
 Let art be a bridge to healing.

**Texture and Appearance:** Printed on 300 GSM Premium Quality Imported Paper with 5mm custom border for ease of framing.

**HIGH RESOLUTION IMAGE PRINTING:** 12" x 18" print size showcases intricate details and vibrant colors in this artwork for your wall decor.

MATERIAL: Print on Paper 12X18 Inch, Rectangular size printing on 12 x 18 inches printable area.

Pattern Art Therapy Prints