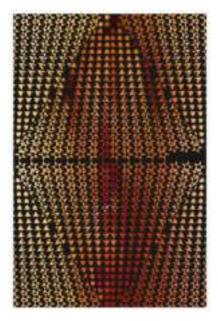

### Transform Healing Through Pattern Art – Pattern Art Therapy Prints

Bring a touch of wonder and serenity to mental health spaces with our **Pattern Art Therapy Prints**. Designed to engage the mind, spark curiosity, and evoke emotions, these mesmerizing artworks provide a soothing visual escape for patients, therapists, and visitors alike.

Stimulate the Imagination – Optical illusions encourage focus, creativity, and cognitive engagement.
 Promote Relaxation & Mindfulness – Art therapy is a proven tool for emotional well-being.
 Perfect for Mental Health Facilities – Elevate the atmosphere of hospitals, clinics, and therapy rooms.
 Let art be a bridge to healing.

**Texture and Appearance:** Printed on 300 GSM Premium Quality Imported Paper with 5mm custom border for ease of framing.

**HIGH RESOLUTION IMAGE PRINTING:** 12" x 18" print size showcases intricate details and vibrant colors in this artwork for your wall decor.