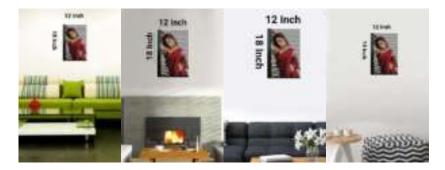

**Texture and Appearance:** Printed on 300 GSM Premium Quality Imported Paper with 5mm custom border for ease of framing.

**HIGH RESOLUTION IMAGE PRINTING:** 12" x 18" print size showcases intricate details and vibrant colors in this artwork for your wall decor.

MATERIAL: Print on Paper 12X18 Inch, Rectangular size printing on 12 x 18 inches printable area.

Pattern Art Therapy Prints