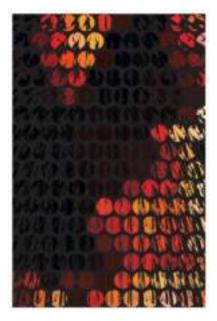

### Transform Healing Through Pattern Art – Pattern Art Therapy Prints

Bring a touch of wonder and serenity to mental health spaces with our **Pattern Art Therapy Prints**. Designed to engage the mind, spark curiosity, and evoke emotions, these mesmerizing artworks provide a soothing visual escape for patients, therapists, and visitors alike.

Stimulate the Imagination – Optical illusions encourage focus, creativity, and cognitive engagement.
 Promote Relaxation & Mindfulness – Art therapy is a proven tool for emotional well-being.
 Perfect for Mental Health Facilities – Elevate the atmosphere of hospitals, clinics, and therapy rooms.
 Let art be a bridge to healing.

**Texture and Appearance:** Printed on 300 GSM Premium Quality Imported Paper with 5mm custom border for ease of framing.

**HIGH RESOLUTION IMAGE PRINTING:** 12" x 18" print size showcases intricate details and vibrant colors in this artwork for your wall decor.