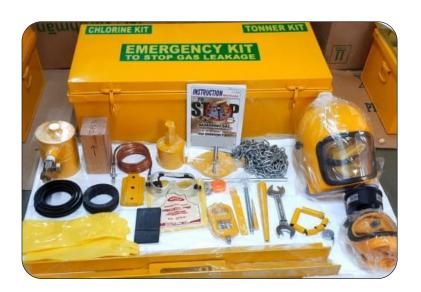

#### 1. EMERGENCY SAFETY KIT FOR 900 KG / 100 KG GAS CYLINDER

Emergency Tool Kit to stop gas leakage from Tonner (Upto 1000Kg.) & Cylinder ( 100 Kg) inclusive of all the parts as per our catalogue (Use for Hazardous Gas i.e. Chlorine, Ammonia & Sulfer Diaoxide etc.)