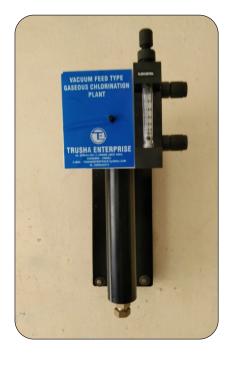

# VACUUM FEED TYPE GASEOUS CHLORINATION PLANT

**CHLORINATION PLANTS VACUUM CHLORINATORS DIRECT FLOOR** WALL MOUNTED MOUNTED **CYLINDER CABINET TYPE MOUNTED CABINET TYPE** 0 TO 5 KG PER O TO 5 KG PER **UPTO 20-25 KG** HOUR **HOUR PER HOUR** 

#### **CABINET TYPE CHLORINATOR.**

1. Model : Chlorinator.

2. Type : V-notch Control (Manual Adjustor)

Wall Mounted Type.

3. Capacity : 10 Kg / hr

4. Operating Range : 20:1

5. Accuracy :  $\pm$  5% of the indicated flow.