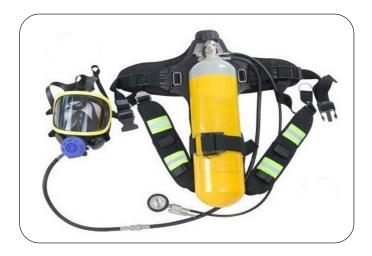

#### 2. AIR BREATHING APPARATUS

Introducing the Air Breathing Apparatus, a must-have equipment to prevent from Chlorine Gas Leak. This open-circuit apparatus is designed to ensure safety and comfort in demanding environments. With its sturdy steel construction, it can withstand the toughest conditions. Equipped with cylinder, each featuring a DIN valve, this apparatus provides reliable performance and provide safety against hazardous environment.