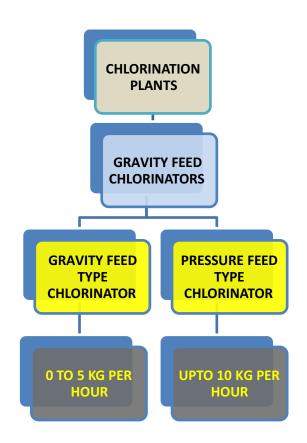

# GRAVITY & PRESSURE FEED TYPE CHLORINATION PLANT

| MAKE                           | TRUSHA ENTERPRISE                                                                                                                                                                                 |
|--------------------------------|---------------------------------------------------------------------------------------------------------------------------------------------------------------------------------------------------|
| DESIGN UNIT                    | UPVC, GLASS & STAINLESS STEEL                                                                                                                                                                     |
| FIXING METHOD                  | On Wall with Mild steel Bolt                                                                                                                                                                      |
| BASE BOARD                     | Industrial Laminated Sheet Paper based [Electrical Grade] 39" x 16" x 8 mm thickness.                                                                                                             |
| PIPE                           | COPPER as per IS No BS 140 having dia 3/8" x 16 Gauge with BRASS Nut & Nipple Gas Welded at both ends to connect Filter Trap to Chlorine Gas Cylinder (4 Feet Length) / Tonner (8-10 Feet Length) |
| NUT & NIPPLE                   | BRASS as per IS No BS 1949.<br>NIPPLE – ROD type 20mm Dia.<br>NUT – HEX type 32 mm Dia.                                                                                                           |
| FILTER TRAP                    | Made from chemically treated PVC rod of 50 mm dia including S.S 304 Grade Pipe of 25 mm Dia. which can withstand 10 kg/cm <sup>2</sup> pressure.                                                  |
| PRESSURE GAUGE                 | Diaphragm Type. 4" dia with PTFE packing having Range 0 $-$ 14 kg/cm $^2$ /0 $-$ 200 psi. $\%$ " bsp thread to connect Filter Trap.                                                               |
| CHLORINEW CONTROL NEEDLE VALVE | Body – High Tensile Brass BS 341<br>As per IS 3224:2002                                                                                                                                           |