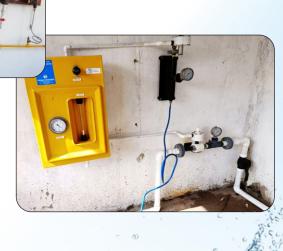

#### **CABINET TYPE CHLORINATOR.**

1. Model : Chlorinator.

2. Type : V-notch Control (Manual Adjustor)

Wall Mounted Type.

3. Capacity : 10 Kg / hr

4. Operating Range : 20:1

5. Accuracy :  $\pm$  5% of the indicated flow.

#### **VACUUM REGULATOR FOR CHLORINATOR.**

1. Model : Vacuum Regulator Check Unit.

2. Type : Standard / tonner mounted.

3. Application : For Chlorine Gas.

4. Capacity : 5 Kgs./Hr

5. Inlet Gas Pressure : 2 - 5 Kgs/cm<sup>2</sup>

6. Max . Operating Pressure. :  $5 \text{ kg/cm}^2$ 

7. Operating Vacuum : 10 - 660 mm of Mercury.