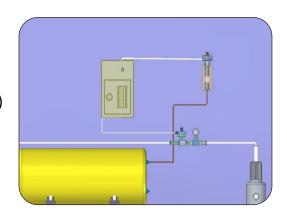

# VACUUM FEED TYPE GASEOUS CHLORINATION PLANT

**CHLORINATION PLANTS VACUUM CHLORINATORS DIRECT FLOOR** WALL MOUNTED MOUNTED **CYLINDER CABINET TYPE MOUNTED CABINET TYPE** 0 TO 5 KG PER O TO 5 KG PER **UPTO 20-25 KG** HOUR **HOUR PER HOUR** 

#### **VACUUM REGULATOR FOR CHLORINATOR.**

1. Model : Vacuum Regulator Check Unit.

2. Type : Standard / tonner mounted.

3. Application : For Chlorine Gas.

4. Capacity : 5 Kgs./Hr

5. Inlet Gas Pressure : 2 - 5 Kgs/cm<sup>2</sup>

6. Max . Operating Pressure. :  $5 \text{ kg/cm}^2$ 

7. Operating Vacuum : 10 - 660 mm of Mercury.