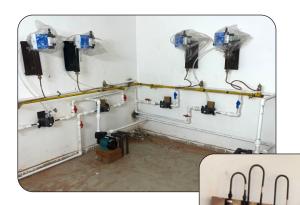

# VACUUM FEED TYPE GASEOUS CHLORINATION PLANT

**CHLORINATION PLANTS VACUUM CHLORINATORS DIRECT FLOOR** WALL MOUNTED MOUNTED **CYLINDER CABINET TYPE MOUNTED CABINET TYPE** 0 TO 5 KG PER O TO 5 KG PER **UPTO 20-25 KG** HOUR **HOUR PER HOUR** 

# GRAVITY & PRESSURE FEED TYPE CHLORINATION PLANT

| MAKE                           | TRUSHA ENTERPRISE                                                                                                                                                                                 |
|--------------------------------|---------------------------------------------------------------------------------------------------------------------------------------------------------------------------------------------------|
| DESIGN UNIT                    | UPVC, GLASS & STAINLESS STEEL                                                                                                                                                                     |
| FIXING METHOD                  | On Wall with Mild steel Bolt                                                                                                                                                                      |
| BASE BOARD                     | Industrial Laminated Sheet Paper based [Electrical Grade] 39" x 16" x 8 mm thickness.                                                                                                             |
| PIPE                           | COPPER as per IS No BS 140 having dia 3/8" x 16 Gauge with BRASS Nut & Nipple Gas Welded at both ends to connect Filter Trap to Chlorine Gas Cylinder (4 Feet Length) / Tonner (8-10 Feet Length) |
| NUT & NIPPLE                   | BRASS as per IS No BS 1949.<br>NIPPLE – ROD type 20mm Dia.<br>NUT – HEX type 32 mm Dia.                                                                                                           |
| FILTER TRAP                    | Made from chemically treated PVC rod of 50 mm dia including S.S 304 Grade Pipe of 25 mm Dia. which can withstand 10 kg/cm <sup>2</sup> pressure.                                                  |
| PRESSURE GAUGE                 | Diaphragm Type. 4" dia with PTFE packing having Range 0 $-$ 14 kg/cm $^2$ /0 $-$ 200 psi. $\%$ " bsp thread to connect Filter Trap.                                                               |
| CHLORINEW CONTROL NEEDLE VALVE | Body – High Tensile Brass BS 341<br>As per IS 3224:2002                                                                                                                                           |