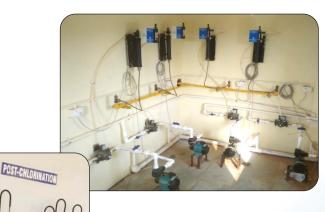

# VACUUM FEED TYPE GASEOUS CHLORINATION PLANT

**CHLORINATION PLANTS VACUUM CHLORINATORS DIRECT FLOOR** WALL MOUNTED MOUNTED **CYLINDER CABINET TYPE MOUNTED CABINET TYPE** 0 TO 5 KG PER O TO 5 KG PER **UPTO 20-25 KG** HOUR **HOUR PER HOUR** 

# GRAVITY & PRESSURE FEED TYPE CHLORINATION PLANT

| MAKE                           | TRUSHA ENTERPRISE                                                                                                                                                                                 |
|--------------------------------|---------------------------------------------------------------------------------------------------------------------------------------------------------------------------------------------------|
| DESIGN UNIT                    | UPVC, GLASS & STAINLESS STEEL                                                                                                                                                                     |
| FIXING METHOD                  | On Wall with Mild steel Bolt                                                                                                                                                                      |
| BASE BOARD                     | Industrial Laminated Sheet Paper based [Electrical Grade] 39" x 16" x 8 mm thickness.                                                                                                             |
| PIPE                           | COPPER as per IS No BS 140 having dia 3/8" x 16 Gauge with BRASS Nut & Nipple Gas Welded at both ends to connect Filter Trap to Chlorine Gas Cylinder (4 Feet Length) / Tonner (8-10 Feet Length) |
| NUT & NIPPLE                   | BRASS as per IS No BS 1949.<br>NIPPLE – ROD type 20mm Dia.<br>NUT – HEX type 32 mm Dia.                                                                                                           |
| FILTER TRAP                    | Made from chemically treated PVC rod of 50 mm dia including S.S 304 Grade Pipe of 25 mm Dia. which can withstand 10 kg/cm <sup>2</sup> pressure.                                                  |
| PRESSURE GAUGE                 | Diaphragm Type. 4" dia with PTFE packing having Range 0 $-$ 14 kg/cm $^2$ /0 $-$ 200 psi. $\%$ " bsp thread to connect Filter Trap.                                                               |
| CHLORINEW CONTROL NEEDLE VALVE | Body – High Tensile Brass BS 341<br>As per IS 3224:2002                                                                                                                                           |