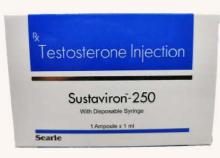

#### SUSTAVIRON 250 INJECTION

**Testosterone 250 MG** 

Sustaviron 250 Injection is a medicine used in the treatment of male hypogonadism caused due to low testosterone levels. It is only prescribed to men with known medical conditions. It helps in restoring the level of testosterone in the male body.