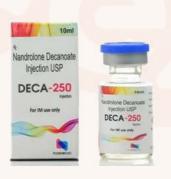

#### **DECA-250 INJECTION**

Nandrolone Decanoate 250 MG

Deca 250 is a brand name for the anabolic steroid Nandrolone Decanoate. It's a type of injectable steroid that's used to promote muscle growth, increase strength, and enhance athletic performance. Deca 250 is known for its ability to Increase muscle mass and strength, Enhance endurance and recovery, Reduce joint pain and inflammation & Improve bone density