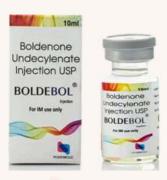

# **BOLDAMAXX 400 MG INJECTION**

**Boldenone Undecylenate 400Mg Injection** 

Boldmaxx is a potent hormone that comprises 400 mg a dose of Boldenone Undecylenate. This is developed to enhance growth in musculature and improve metabolism. Boldmax, with its long-release formulas, allows it to have steady benefits for those looking to grow muscle mass and strength.

#### **BOLDAMAXX**

**Boldenone Undecylenate 400MG** 

Boldmaxx is a potent hormone that comprises 400 mg a dose of Boldenone Undecylenate. This is developed to enhance growth in musculature and improve metabolism. Boldmax, with its long-release formulas, allows it to have steady benefits for those looking to grow muscle mass and strength.