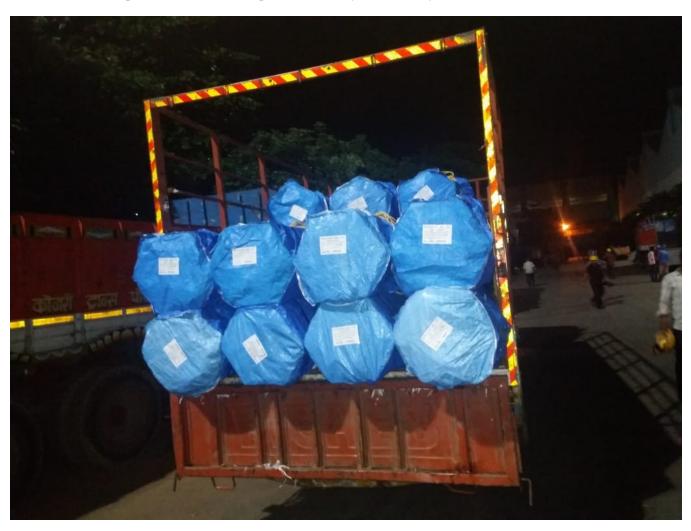

### **PACKING**

Best in class packing to maintain safety of the material. The material is Hexagonal Bundled, Both end covered Bubble and & one layer complete covered by HDPE with Nylon rope.