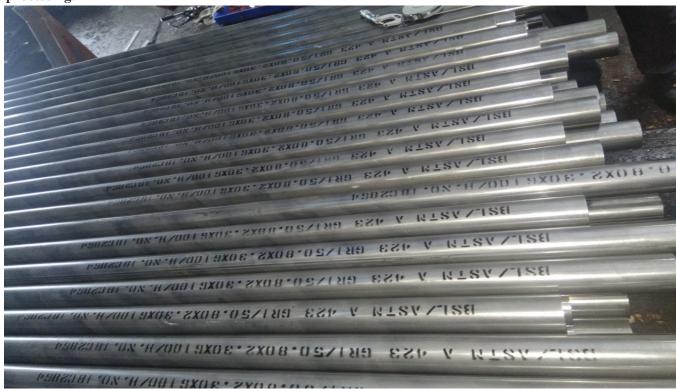

### **STENCILING**

Proper stenciling is done for identification of the product with TATA STEEL BSL BRAND MARK