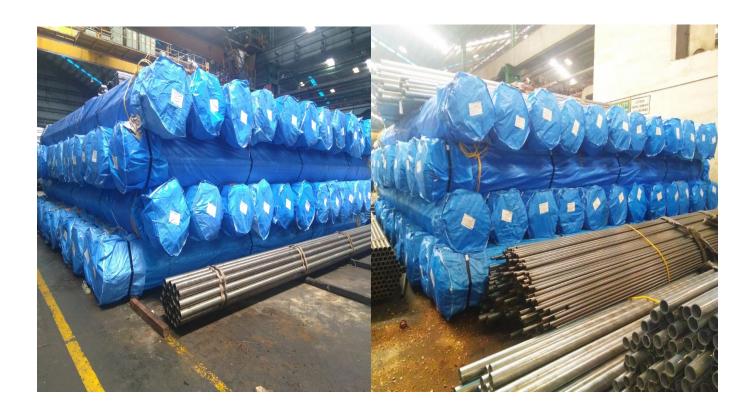

### **PACKING**

Best in class packing to maintain safety of the material. The material is Hexagonal Bundled, Both end covered Bubble and & one layer complete covered by HDPE with Nylon rope.