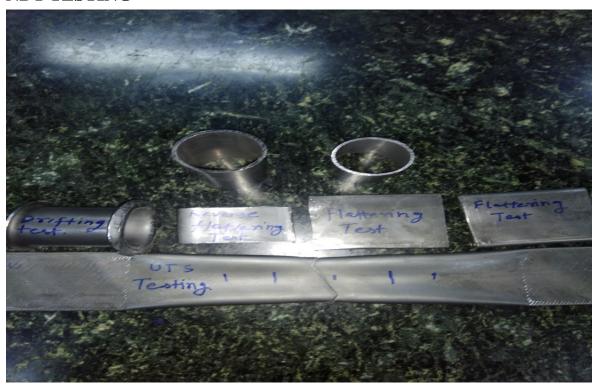

n as weathering steel is corrosion resistant.

They have high tensile strength. Corten steel has a wide application

They are used where the environment is highly corrosive resistant. Highly

Corrosive resistant Corten Steel Pipes & Tubes are used in many

Industries like chemical plants, fertilizer plants, power plants,

Sugar mills, and many other plants and industries which

Involves processing.



#### **BRIGHT ANNEALING TUBE**

Bright annealing has a very good surface roughness and cleanliness, is a comprehensive consideration of organizational stability corrosion resistance and workability of the pipe.

TATA STEEL BSL IS KNOWN FOR ITS BRIGHT ANNEALED TUBES.

### **STENCILING**

Proper stenciling is done for identification of the product with TATA STEEL BSL BRAND MARK

# NDT TESTING





World class testing facility for high caliber quality product.

## **HYDRO TESTING**

100% Hydro Testing is done to provide best in class pressure credentials and leak proof.



## **INSPECTION**

Proper Inspection is done before delivering the material to end user to provide best quality assurance

•

### **PACKING**

Best in class packing to maintain safety of the material. The material is Hexagonal Bundled, Both end covered Bubble and & one layer complete covered by HDPE with Nylon rope.