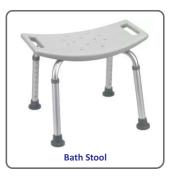

, 50 ml Vial, 90 ml Vial |
| 10     | Diatrizoate Meglumine Injection                       | 20 ml V/A, 50 ml Vial, 90 ml Vial |

### **Oral Contrast Media**

| Sr No. | Products Details                                             | Pack                                      |
|--------|--------------------------------------------------------------|-------------------------------------------|
| 11     | Diatrizoate Sodium Oral Solution USP                         | 30 ml Bottle, 60 ml Bottle, 100 ml Bottle |
| 12     | Diatrizoate Meglumine & Diatrizoate Sodium Oral Solution USP | 30 ml Bottle, 60 ml Bottle, 100 ml Bottle |

## FOLDING WHEEL CHAIRS / POWER WHEEL CHAIRS / COMMODE WHEEL CHAIRS









































## **BATH CHAIRS / WALKING AIDS / HOSPITAL FURNITURE**





































### **ORTHOPAEDIC APPLIANCES & FRACTURE AIDS**



Tummy Trimmer Abdominal Belt 8"



**Lumbo Sacral Belt** 



**Contoured L.S. Support** 



**Chest Binder** 



**Taylor's Brace** 



Universal Shoulder Immobilizer



Elastic Shoulder Immobilizer



**Clavicle Brace** 



Cervical Collar Hard Adjustable



Collar Soft (Firm Density)



**Wrist Wrap With Dounle** 



Tennis Elbow Support Wrap Round



Pouch Arm Sling (Baggy)



Hernia Belt



**Maternity Belt Support** 



Knee Cap (Pair)



**Knee Support 3D** 



Knee Support with Thigh Strap



**Thigh Support** 



R.O.M. Knee Brace

# **ORTHOPAEDIC APPLIANCES & FRACTURE AIDS**



Compression Stocking Mid Thigh Classic



**Knee Immobilizer** 



Anklet (Pair)



**Anklet Comfeel (Pair)** 



**Ankle