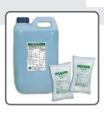

#### **Consumables:**

Conc. Haemodialysis Solutions 5ltr / 10 ltr cans [Acetate Type / Bicarbonate Type]

Dialysate Haemodialysis Powder for Hospital

Heparin Sodium Injection 5000iu/5ml, 25000iu/5ml

Iron Sucrose Inj.