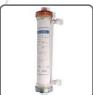

Erythropoietin PFS

**Blood Tubing Set** 

Dialyser

A.V. Fistula Needle

**Lumen Catheters** 

**Transducer Protector** 

Enoxaparin Sodium Injection 40mg/0.4ml, 60mg/0.6ml, 80mg/0.8ml

Normal Saline (Sodium Chloride 0.9%)