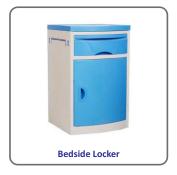

### **HOSPITAL FURNITURE**

Adjustable Bed Side Table Bed Side Locker

Birthing Bed Crash Cart Doctor Stool **Dressing Trolley** 

Emergency & Recovery Trolley

Examination Couch

Fowler Beds

Intensive Care Bed (ICU Bed)