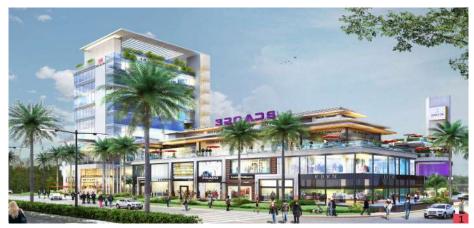

# 3 Roads

**Promoters:** Ojas Developers Pvt Ltd

Project: 3 Roads; Multiuse commercial complex. Gurgaon

Time: Of Completion: 24 month

**Description:** RCC framed structure with 2 basements approximately measuring to 3,65,000.00 sq.ft. of a class A building complete.