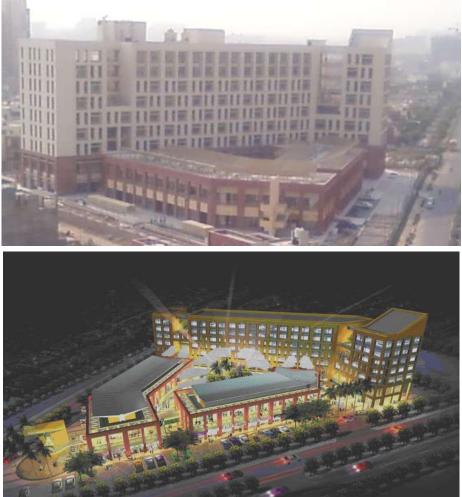

# 3 Roads

**Promoters:** Ojas Developers Pvt Ltd

Project: 3 Roads; Multiuse commercial complex. Gurgaon

Time: Of Completion: 24 month

**Description:** RCC framed structure with 2 basements approximately measuring to 3,65,000.00 sq.ft. of a class A building complete.