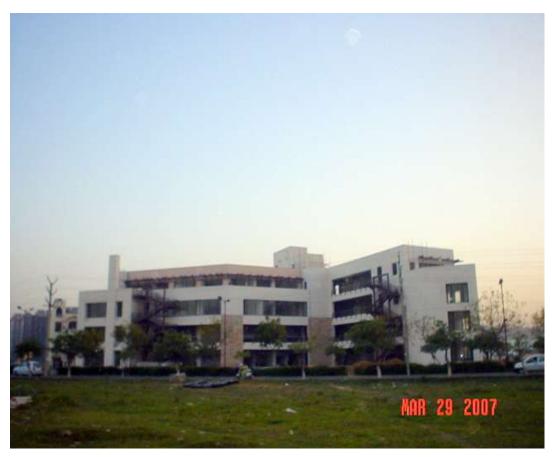

# ILG Management School

Owners: Owner School Of Inspired Learning-SOIL

**Project:** Inspired Leadership Gurukul-ILG, Management School, Sector-2 Plot No-23. IMT Manesar. Haryana

#### Description:

RCC framed structure with 2 basements approximately measuring 76000 sq.ft. of a class A building complete.