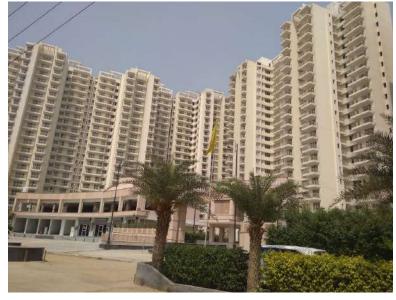

Karan

Promoters: Pioneer Urban

Project: Karan, Office-Commercial. Sector-62, Gurgaon. Haryana

Time: Of Completion: 24 month

Built Up Area: 4.0 lac Sq.ft.

Scope of work: A&A IPL hs executing the RCC framed structure admeasuring about 4 lacs sq.ft on a 2-acre plot, completed in 18 months period. With three Tier basement and Ground + Six, The structure has top end finishes.