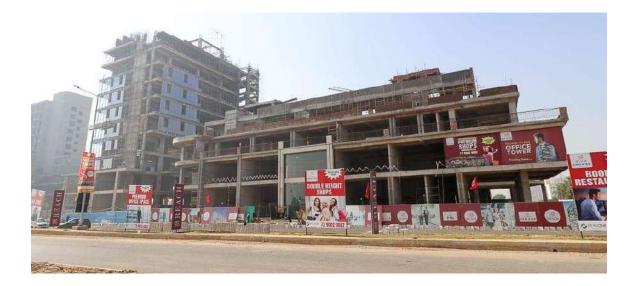

## Bharadwaj Complex

Promoters: Owners 32 Milestone-Dr. Anurag Sharma

Project: Bharadwaj Complex, Sector-15-II. Gurgaon. Haryana

Time: Of Completion: 12 month

Built Up Area: 65,000 Sq.ft.

**Scope of work:** The scope of work includes civil, RCC framed structure, plaster and waterproofing works comprising of two basements, GF, plus structure up to 5 storey. Finishing complete.