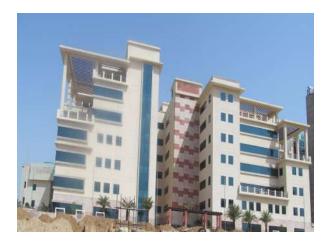

# SHIVA GROUP

B-6&7, Sec-34, Infocity Gurgaon, (Haryana)

Duration of Project: 14 Months

Scope of work: A&AIPL was involved from conceptual stage up to the commissioning of the project i.e. design and execution complete. Plumbing, electrical (HT & LT), Fire-fighting and ETP. Aluminum door & window complete. RCC framed structure on ½ an acre spread over a basement, ground floor, first floor, second floor and mummty. Facia in Grit wash and hand made tiles with CC pavers and Cement concrete flooring in driveways.

Special Feature: Central Attrium with a space frame.