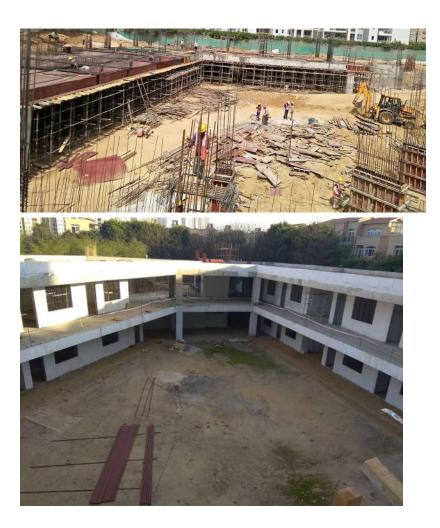

# ILG Management School

Owners: Owner School Of Inspired Learning-SOIL

**Project:** Inspired Leadership Gurukul-ILG, Management School, Sector-2 Plot No-23. IMT Manesar. Haryana

#### Description:

RCC framed structure with 2 basements approximately measuring 76000 sq.ft. of a class A building complete.