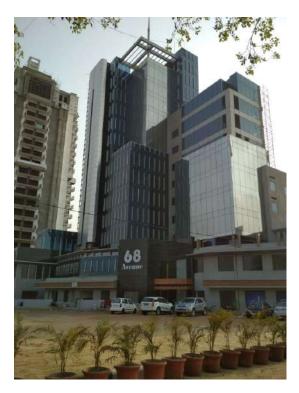

#### 68 Avenue

Project: 68 Avenue, Mixed Use; Sector-68. Gurgaon. Haryana

Time: Of Completion: 26 month

Built Up Area: 3.25 lac Sq.ft.

Scope of work: The scope of work includes civil, RCC framed structure, plaster and waterproofing works for Project 68 Avenue comprising of three basements, GF, plus structure up to 12 storey for Tower A and three basements, GF, plus structure up to 5 storey for Tower B.