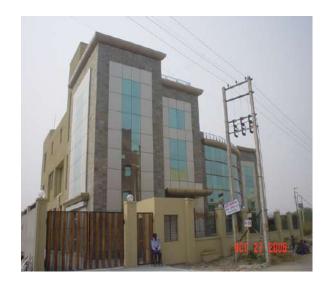

# SHIVA GROUP

B-6&7, Sec-34, Infocity Gurgaon, (Haryana)

Duration of Project: 14 Months

Scope of work: A&AIPL was involved from conceptual stage up to the commissioning of the project i.e. design and execution complete. Plumbing, electrical (HT & LT), Fire-fighting and ETP. Aluminum door & window complete. RCC framed structure on ½ an acre spread over a basement, ground floor, first floor, second floor and mummty. Facia in Grit wash and hand made tiles with CC pavers and Cement concrete flooring in driveways.

Special Feature: Central Attrium with a space frame.