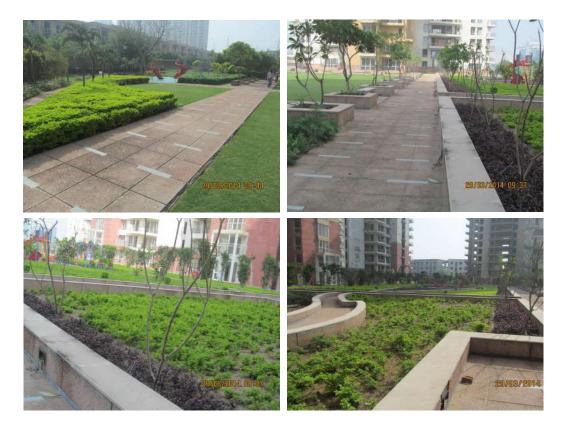

# Hard Landscaping-Completed Projects

# Escape and Harmony

Nirvana Country, South City- II, Gurgaon (Haryana)

Duration of Project: 08 Months

Scope of work: A&A IPL executed hard landscaping works on 18 acres, consisting of water Bodies, water wall, parking, Trellis, walkways etc Extensive Structural Steel Work. Variety of Granite stone, sandstone, marble and tiles have been used.

## Uniworld City Hard Landscape

Block – L, South City- I, Gurgaon (Haryana)

#### **Duration of Project: 16 Months**

**Scope of work:** A&A IPL executed hard landscaping works on 17 acres, consisting of water Bodies, swimming pool, water wall, squash court, parking, Trellis, walkways etc Extensive Structural Steel Work. Variety of Granite stone, sandstone, marble and tiles have been used.

# Close South & North- Landscaping

Nirvana Country, South City- II, Gurgaon (Haryana)

Duration of Project: 16 Months

Scope of work: A&A IPL executed hard landscaping works on 22 acres, consisting of water Bodies, swimming pool, water wall, squash court, parking, Trellis, walkways etc Extensive Structural Steel Work. Variety of Granite stone, sandstone, marble and tiles have been used.