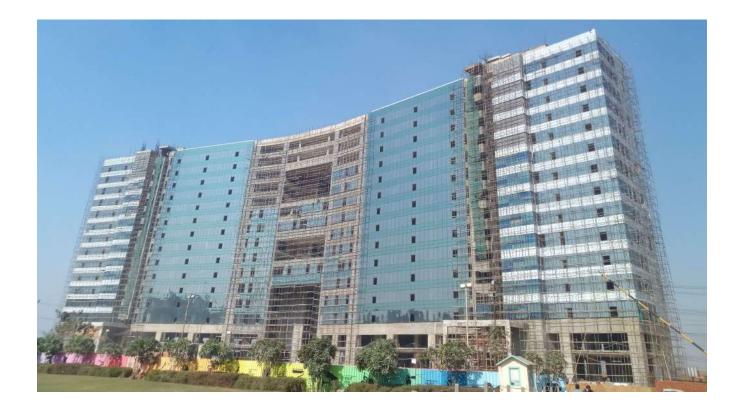

## Concourse

Promoters: Unitech Ltd

Project: Concourse, Sector-71. Gurgaon. Haryana

Time: Of Completion: 24 month

Built Up Area: 10,00,000 Sq.ft.

Scope of work: A&A IPL is executing the RCC framed structure admeasuring about 10 lacs sq.ft in phase-1 and balance in phase-II being built on a 13.5 -acre plot, to be completed in 24 months period. With three Tier basement and Ground + Fourteen, The structure has top end finishes.