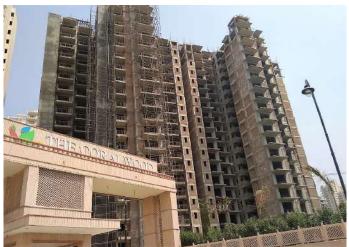

# Coralwood (A to E)

Promoters: SS Group

Project: Coralwood, Housing Complex. Sector-84, Gurgaon. Haryana

Time: Of Completion: 24 month

Built Up Area: 4.5 lac Sq.ft.

#### TOWER A TO E

Nos of Towers – 5 (21 Floors + G + 2 B)

Scope of work: A&AIPL to execute complete Civil and external development works with complete high class finishing.

Plot Area : 1,70,000 Sq.ft (Approx.)

Built Up Area : 4,50,000 Sq.ft (Approx.)

Tower A-E