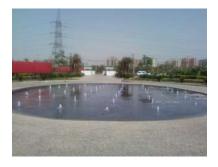

## IREO HARD LANDSCAPE – Sector 67, Gurgaon

Duration of Project: 90 Days

Scope of work: A&A IPL executed hard landscaping works consisting of water bodies, planters, walkways etc.