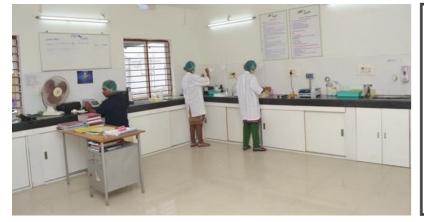

## Aseptic Mango pulp processing

"Pellagic Food Ingredients" The Company Pellagic Food Ingredients is established in the year 2012, January having its registered office in Bangalore with an aim to supply world class food ingredients with innovative approach to cater the needs of various food manufacturers within India and overseas. Our Company's approach to our clients with never ending QUEST of giving total solutions by means of providing Quality products being sourced with an Unprecedented reach to our sourcing abilities you can rely on and the confidence of dealing with a company that stands solidity behind the product it deals with while giving Efficient service through a strong Supply Chain with the aid of adequate Technical solutions with the help of knowledge we have and from our expertise, who are available all the time from around the world. Our focus is to add value through international trade involving products and services across a range of Industry sectors with innovative and creative ideas on parallel with ongoing market demand. The company has its head office based in Bangalore, India with full fledged operation, stocking and selling facilities with standard warehousing facilities having high standard storage conditions, supply chain management and sophisticated lab to inspect and maintain the quality of the product before it reaches out to our clients.