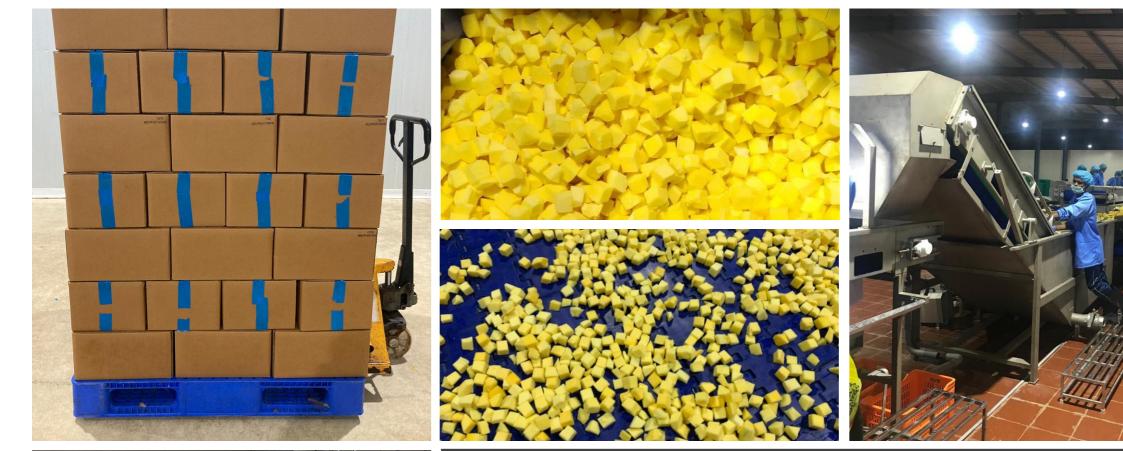

## PRODUCTS

- IQF Totapuri slices
- IQF Totapuri Dices & Chunks- 10\*10/15\*15/20-25mm
- IQF Alphonso slices
- IQF Alphonso chunks
- IQF Sindhura slices
- IQF Began palli slices & Chunks
- Aseptic Totapuri Pulp & concentrate
- Aseptic Alphonso pulp
- Aseptic Alphonso blend
- Aseptic Neelam and Sindhura pulp
- Canned mango pulp A10& A21/2
- Canned sweetened mango pulp 850g
- Frozen Mango pulp
- Frozen HPP Mango pulp
- Frozen sweetened Mango pulp

ALPHANSO MANGO SLICES & CHUNKS Process flow-

Fruit arrival- raw material checking- Natural ripening- sorting for production- washing- peelingslicing- freezing- packing- metal detection – ready for dispatch

## IQF Totapuri Mango processing

Process flow-

*Fruit arrival- raw material checking- Natural ripening- sorting for production- washing- peeling-slicing- freezing- packing- metal detection – ready for dispatch* 