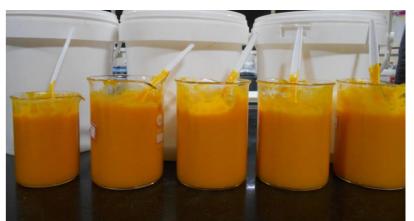

## Aseptic Mango pulp processing

"Pellagic Food Ingredients" The Company Pellagic Food Ingredients is established in the year 2012, January having its registered office in Bangalore with an aim to supply world class food ingredients with innovative approach to cater the needs of various food manufacturers within India and overseas. Our Company's approach to our clients with never ending QUEST of giving total solutions by means of providing Quality products being sourced with an Unprecedented reach to our sourcing abilities you can rely on and the confidence of dealing with a company that stands solidity behind the product it deals with while giving Efficient service through a strong Supply Chain with the aid of adequate Technical solutions with the help of knowledge we have and from our expertise, who are available all the time from around the world. Our focus is to add value through international trade involving products and services across a range of Industry sectors with innovative and creative ideas on parallel with ongoing market demand. The company has its head office based in Bangalore, India with full fledged operation, stocking and selling facilities with standard warehousing facilities having high standard storage conditions, supply chain management and sophisticated lab to inspect and maintain the quality of the product before it reaches out to our clients.