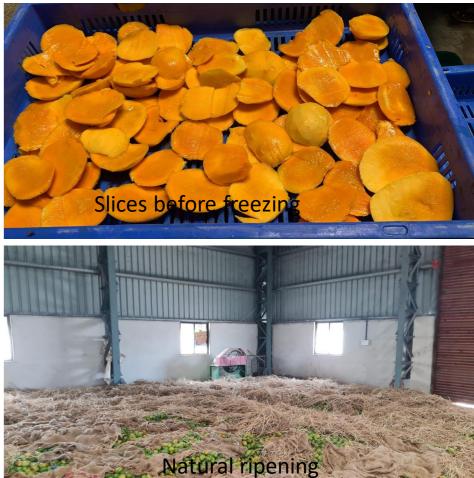

ALPHANSO MANGO SLICES & CHUNKS Process flow-

Fruit arrival- raw material checking- Natural ripening- sorting for production- washing- peelingslicing- freezing- packing- metal detection – ready for dispatch

## IQF Totapuri Mango processing

Process flow-

*Fruit arrival- raw material checking- Natural ripening- sorting for production- washing- peeling-slicing- freezing- packing- metal detection – ready for dispatch* 