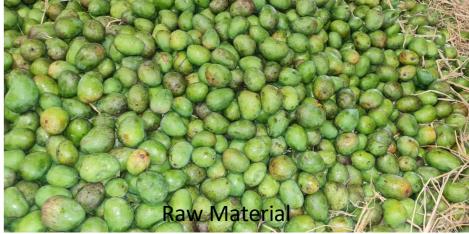

## IQF Totapuri Mango processing

Process flow-

*Fruit arrival- raw material checking- Natural ripening- sorting for production- washing- peeling-slicing- freezing- packing- metal detection – ready for dispatch* 