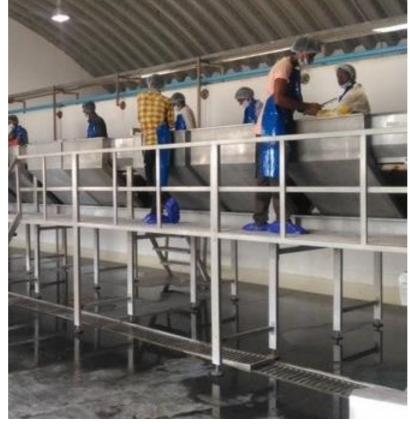

## Aseptic Mango pulp processing

"Pellagic Food Ingredients" The Company Pellagic Food Ingredients is established in the year 2012, January having its registered office in Bangalore with an aim to supply world class food ingredients with innovative approach to cater the needs of various food manufacturers within India and overseas. Our Company's approach to our clients with never ending QUEST of giving total solutions by means of providing Quality products being sourced with an Unprecedented reach to our sourcing abilities you can rely on and the confidence of dealing with a company that stands solidity behind the product it deals with while giving Efficient service through a strong Supply Chain with the aid of adequate Technical solutions with the help of knowledge we have and from our expertise, who are available all the time from around the world. Our focus is to add value through international trade involving products and services across a range of Industry sectors with innovative and creative ideas on parallel with ongoing market demand. The company has its head office based in Bangalore, India with full fledged operation, stocking and selling facilities with standard warehousing facilities having high standard storage conditions, supply chain management and sophisticated lab to inspect and maintain the quality of the product before it reaches out to our clients.