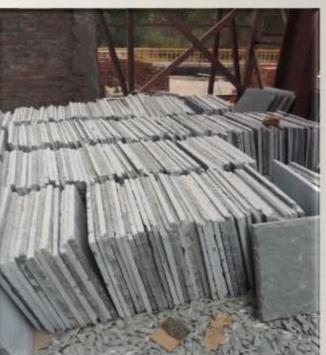

- Marbles: White, Green, Katni, Jaisalmer, Italian, Composite.
- Granites: Rajasthan Black, South Black and Other colors of North and South.
- Kota Stone, Sandstone and Mandana: In all sizes
- Vitrified Tiles: All well Known Companies
- Wall Tiles: Normal and Digital Prints
- Ceramic and Porcelain Tiles
- Sand and Cement as per the requirement
- Putty and Tile Adhesive

## TURNKEY PROJECTS

We are doing BACK TO BACK PROJECT of Tile, Stone, Floor and Wall, Paver, Kerb Stone, Kitchen Platform, Window Sill, Staircase, Lift Facia and Lift Flooring. We are also doing Dry and Wet Wall Cladding of Stones. Following are the places, we worked at: