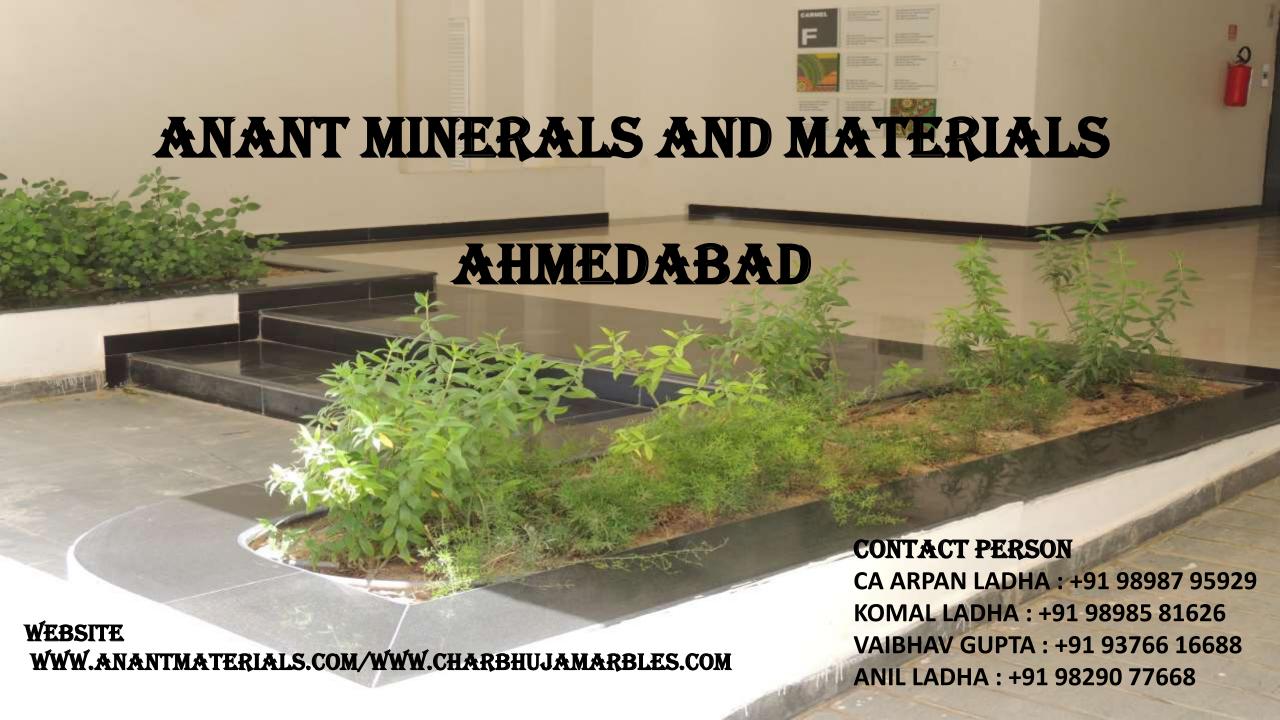

## GODREJ GARDEN CITY, AHMEDABAD

#### SIMPLEX INFRASTRUCTURE LTD

- 15 Towers 12 storey building
- 934 Total Flats
- South Black Granite for Kitchen Platform
- Green Marble for Kitchen Platform
- South Black Granite for Staircase
- Kota Stone Staircase
- South Black Granite for Lift Facia and Lift Flooring
- Tile work