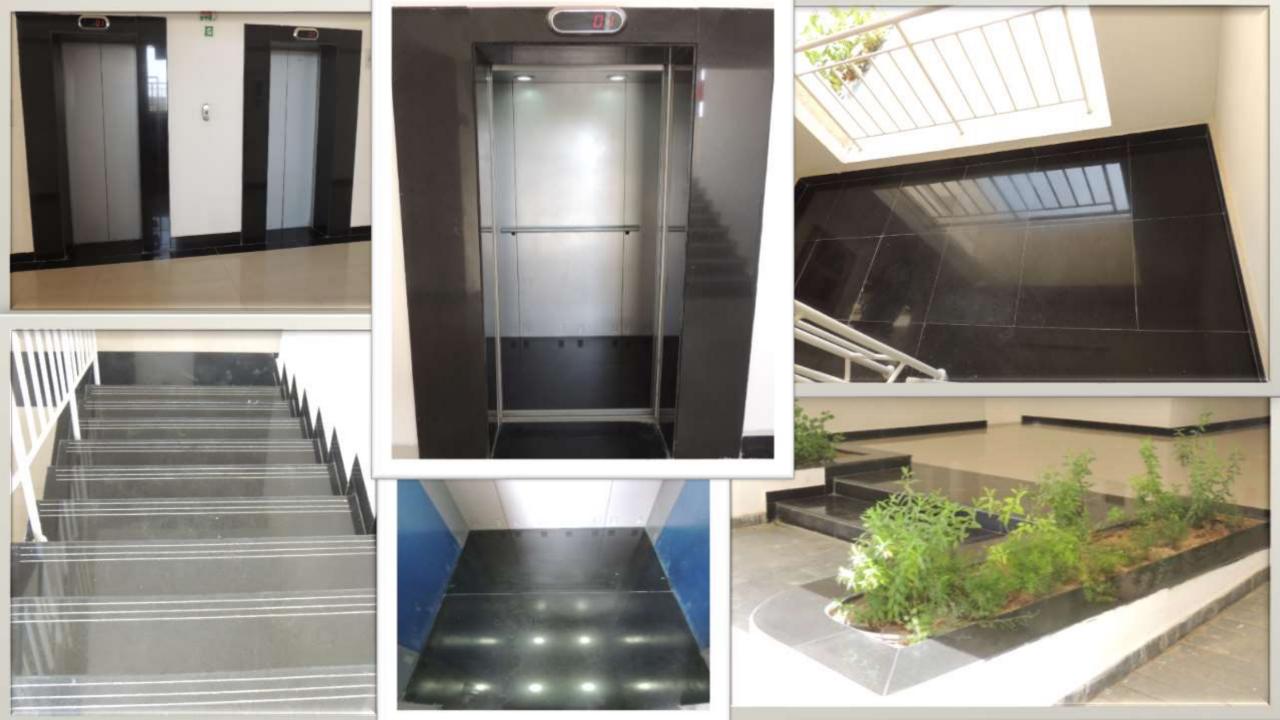

#### SIMPLEX INFRASTRUCTURE LTD

- 15 Towers 12 storey building
- 934 Total Flats
- South Black Granite for Kitchen Platform
- Green Marble for Kitchen Platform
- South Black Granite for Staircase
- Kota Stone Staircase
- South Black Granite for Lift Facia and Lift Flooring
- Tile work

#### **PUJAM INDUSTRIES LTD**

- 5 Towers 12 storey building
- 454 Total Flats
- Green Marble for Kitchen Platform
- Kota Stone Staircase
- Green Marble for Lift Facia and Lift Flooring