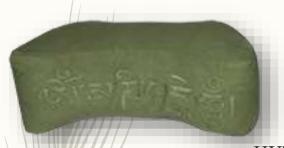

#### Rectangular Embroidered Zafus Seven Chakra Collection

Zafu cushion seven chakras embroidered with buckwheat filling and easy carry on handle are popular with mediators since the cushion allows for ample support that is easily adjustable during meditation and exercise sessions.