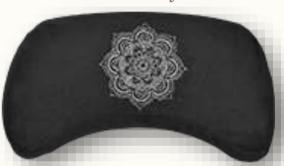

Moon Shaped Embroidered Zafus

Seven Chakra Collection

Seven chakra embroidered crescent Moon Zafu cushion in black

#### Seven chakra embroidered crescent Moon Zafu cushion in Navy blue

Our comfortable and supportive Hara Zafu cushion provides better spine alignment and proper height for a more comfortable and deeper meditation and for much longer durations. This particular Zafu makes sitting meditation easier on the knees and ankles.