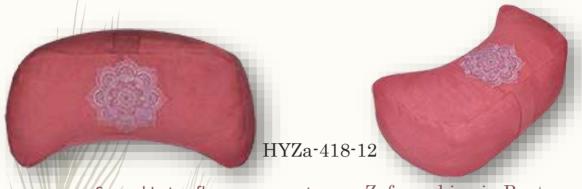

#### The Chakra Mandala Collection

HYZa-418-14

Chakra Mandala embroidered rectangular bolster zafu cushion-Black

HYZa-418-18

Chakra Mandala embroidered rectangular bolster zafu cushion - Rust

Our comfortable and supportive Hara Zafu cushion provides better spine alignment and proper height for a more comfortable and deeper meditation. This particular Zafu makes sitting meditation easier on the knees and ankles.