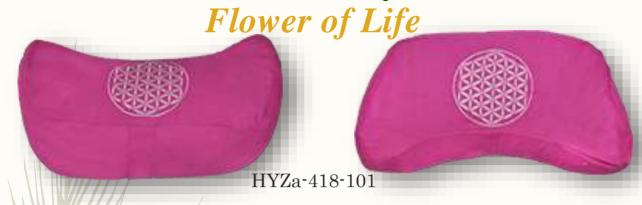

Flower of life embroidered rectangular bolster zafu cushion-off white

HYZa-418-95b

#### Flower of life embroidered rectangular bolster zafu cushion-black

Our comfortable and supportive Hara Zafu cushion provides better spine alignment and proper height for a more comfortable and deeper meditation. This particular Zafu makes sitting meditation easier on the knees and ankles.