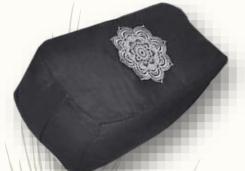

Moon Shaped Embroidered Zafus

Seven Chakra Collection

Seven chakra embroidered crescent Moon Zafu cushion in black

#### Seven chakra embroidered crescent Moon Zafu cushion in Navy blue

Our comfortable and supportive Hara Zafu cushion provides better spine alignment and proper height for a more comfortable and deeper meditation and for much longer durations. This particular Zafu makes sitting meditation easier on the knees and ankles.