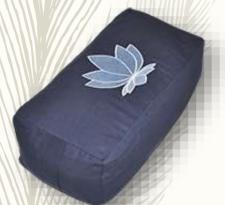

#### Seven chakra embroidered crescent Moon Zafu cushion in Navy blue

Our comfortable and supportive Hara Zafu cushion provides better spine alignment and proper height for a more comfortable and deeper meditation and for much longer durations. This particular Zafu makes sitting meditation easier on the knees and ankles.

Our Buckwheat Hull filling gently conforms to your body's shape, thus affording optimum comfort freeing your mind to concentrate on your mediation or performing your asanas.

Filling available: Buckwheat hull, cotton, poly cot and environment friendly kapok filling

<u>Fabric</u>: Canvas / Duck (organic or inorganic)

Other fabrics: Jute, silk, faux leather, Jacquard etc and

Organic fabric option: Canvas, Duck, Twill, Cotton, Bamboo (eco-friendly)

Sizes: 13" x 5" x 3" (L x B x H)