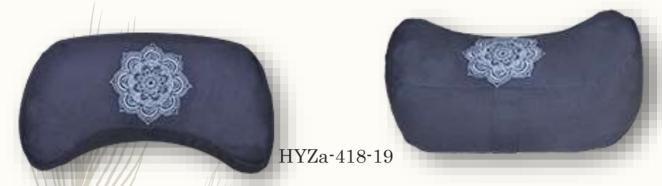

#### Seven chakra embroidered crescent Moon Zafu cushion in Navy blue

Our comfortable and supportive Hara Zafu cushion provides better spine alignment and proper height for a more comfortable and deeper meditation and for much longer durations. This particular Zafu makes sitting meditation easier on the knees and ankles.