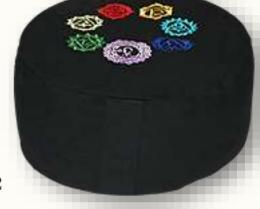

#### Round Shaped Embroidered Zafus Seven Chakra Collection

HYZa-418-2

HYZa-418-2a

Hara Zafu cushion with buckwheat hull filling are a supremely comfortable resting place from which to embark on the meditative travels of the mind & body. The buck wheat hull filling is best suited for long meditation and for doing all the yoga exercises and asanas as the hull adjusts and conforms to your body contours, thus provides the most optimal comfort. The hulls themselves allow the cushion to breathe and so minimize absorption of odors.