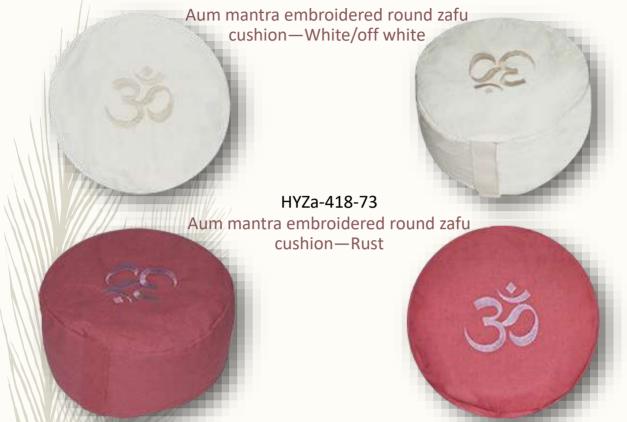

#### **Round Embroidered Zafus**

AUM Collection

HY7a-418-58

Aum mantra embroidered round zafu

cushion--Navy blue

HYZa-418-61

Aum mantra embroidered round zafu cushion—Olive Green

Zafu cushion round with the eternal Aum symbol/chant embroidered.

#### AUM Collection

Aum mantra embroidered round zafu cushion--Magenta

HYZa-418-66

Aum mantra embroidered round zafu

cushion—Black

Zafu cushion round with the eternal Aum symbol/chant embroidered.

Hara Zafu cushion with buckwheat hull filling are a supremely comfortable resting place from which to embark on the meditative travels of the mind & body. The buck wheat hull filling is best suited for long meditation and for doing all the yoga exercises and asanas as the hull adjusts and conforms to your body contours, thus provides the most optimal comfort. The hulls themselves allow the cushion to breathe and so minimize absorption of odors.

## AUM Collection

HYZa-418-70

Zafu cushion round with the eternal Aum symbol/chant embroidered.

Hara Zafu cushion with buckwheat hull filling are a supremely comfortable resting place from which to embark on the meditative travels of the mind & body. The buck wheat hull filling is best suited for long meditation and for doing all the yoga exercises and asanas as the hull adjusts and conforms to your body contours, thus provides the most optimal comfort. The hulls themselves allow the cushion to breathe and so minimize absorption of odors.