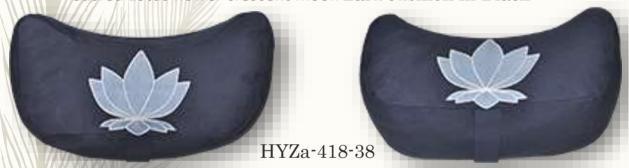

## The Lotus Collection

HYZa-418-22

Sacred Lotus flower crescent moon Zafu cushion in Off white

HYZa-418-26

#### Sacred Lotus flower Zafu cushion in Magenta

Our comfortable and supportive Hara Zafu cushion provides better spine alignment and proper height for a more comfortable and deeper meditation and for much longer durations. This particular Zafu makes sitting meditation easier on the knees and ankles.

#### The Lotus Collection

HYZa-418-29

Sacred Lotus flower crescent moon Zafu cushion in Rust

#### The Lotus Collection

HYZa-418-37

Sacred Lotus flower crescent moon Zafu cushion in Black

#### Sacred Lotus flower Zafu cushion in Navy Blue

Our comfortable and supportive Hara Zafu cushion provides better spine alignment and proper height for a more comfortable and deeper meditation and for much longer durations. This particular Zafu makes sitting meditation easier on the knees and ankles.