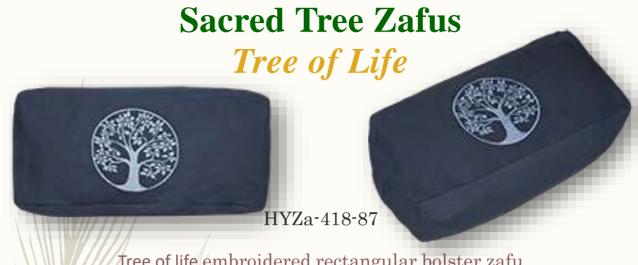

Flower of life embroidered rectangular bolster zafu cushion-off white

HYZa-418-95b

#### Flower of life embroidered rectangular bolster zafu cushion-black

Our comfortable and supportive Hara Zafu cushion provides better spine alignment and proper height for a more comfortable and deeper meditation. This particular Zafu makes sitting meditation easier on the knees and ankles.

Other fabrics: jute, silk, faux leather etc. Organic fabric option also available.

Colors: All colors available

Sizes available: 40 x 20 x 15 cms. Custom size also available

Flower of life embroidered rectangular bolster zafu cushion-Navy Blue