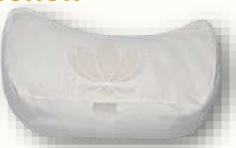

#### The Lotus Collection

Lotus embroidered round zafu cushion

Rust

HYZa-418-31

Lotus embroidered round zafu cushion
Olive Green

Zafu cushion round with the scared lotus flower embroidery.

Buckwheat hulls, an alternative natural material used to fill our zafus, are lightweight, very malleable and conform easily to a comfortable sitting position. The hulls themselves allow the cushion to breathe and so can minimize absorption of odors.