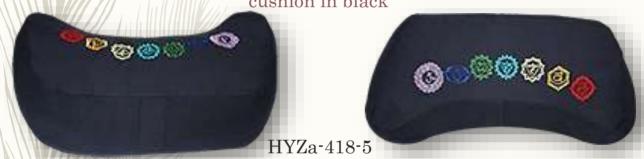

#### Seven chakra embroidered crescent Moon Zafu cushion in Navy blue

Our comfortable and supportive Hara Zafu cushion provides better spine alignment and proper height for a more comfortable and deeper meditation and for much longer durations. This particular Zafu makes sitting meditation easier on the knees and ankles.