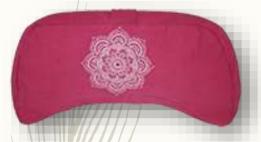

#### The Chakra Mandala Collection

HYZa-418-07

Sacred Lotus flower crescent moon Zafu cushion in Magenta

#### Sacred Lotus flower crescent moon Zafu cushion in Off white

Our comfortable and supportive Hara Zafu cushion provides better spine alignment and proper height for a more comfortable and deeper meditation and for much longer durations. This particular Zafu makes sitting meditation easier on the knees and ankles.