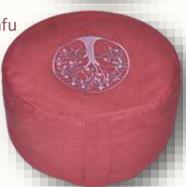

Tree of Life

Zafu cushion round with Tree of life embroidered.

#### HYZa-418-75

Tree of life embroidered round zafu cushion-magenta

Tree of life embroidered round zafu cushion-Rust

Hara Zafu cushion with buckwheat hull filling are a supremely comfortable resting place from which to embark on the meditative travels of the mind & body. The buck wheat hull filling is best suited for long meditation and for doing all the yoga exercises and asanas as the hull adjusts and conforms to your body contours, thus provides the most optimal comfort. The hulls themselves allow the cushion to breathe and so minimize absorption of odors.