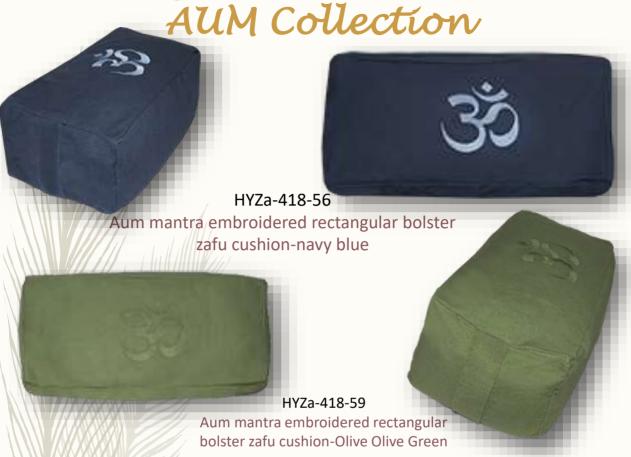

## Rectangular Embroidered Zafus

AUM Collection

Zafu cushion embroidered with buckwheat filling and easy carry on handle are popular with mediators since the cushion allows for ample support that is easily adjustable during meditation and exercise sessions.