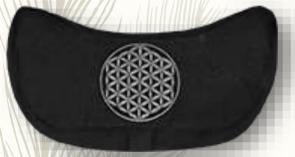

Colors: All colors available

Sizes available: 15" x 6" and 12" x 6" Custom sizing also undertaken

Flower of Life

Flower of life embroidered crescent Moon Zafu cushion in Off - white

HYZa-418-97b

HYZa-418-97c

Flower of life embroidered crescent Moon Zafu cushion in black Flower of life embroidered crescent Moon Zafu cushion in Navy blue

Our comfortable and supportive Hara Zafu cushion provides better spine alignment and proper height for a more comfortable and deeper meditation and for much longer durations. This particular Zafu makes sitting meditation easier on the knees and ankles.