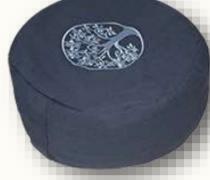

**Colors**: All colors available

Sizes available: 15" x 6" and 12" x 6" Custom sizing also undertaken

Tree of Life

HYZa-418-76

HYZa-418-79

Tree of life embroidered crescent Moon Zafu cushion in Magenta

Tree of life embroidered crescent Moon Zafu cushion in Rust

#### Tree of life embroidered crescent Moon Zafu cushion in Olive Green

Our comfortable and supportive Hara Zafu cushion provides better spine alignment and proper height for a more comfortable and deeper meditation and for much longer durations. This particular Zafu makes sitting meditation easier on the knees and ankles.