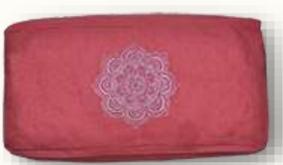

Moon Shaped Embroidered Zafus

Seven Chakra Collection

Seven chakra embroidered crescent Moon Zafu cushion in black