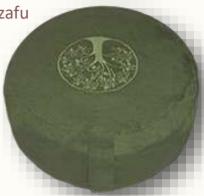

Tree of Life

Zafu cushion round with Tree of life embroidered.

#### HYZa-418-82

Tree of life embroidered round zafu

Tree of life embroidered round zafu cushion-Black

Buckwheat hulls, an alternative natural material used to fill our zafus, are lightweight, very malleable and conform easily to a comfortable sitting position. The hulls themselves allow the cushion to breathe and so can minimize absorption of odors.