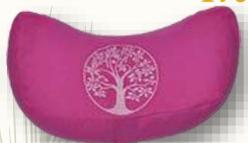

**Colors**: All colors available

Sizes available: 15" x 6" and 12" x 6" Custom sizing also undertaken

Tree of Life

HYZa-418-76

HYZa-418-79

Tree of life embroidered crescent Moon Zafu cushion in Magenta

Tree of life embroidered crescent Moon Zafu cushion in Rust

#### Tree of life embroidered crescent Moon Zafu cushion in Olive Green

Our comfortable and supportive Hara Zafu cushion provides better spine alignment and proper height for a more comfortable and deeper meditation and for much longer durations. This particular Zafu makes sitting meditation easier on the knees and ankles.