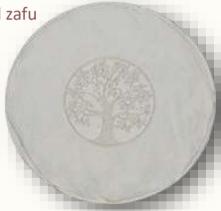

Tree of Life

Zafu cushion round with Tree of life embroidered.

#### HYZa-418-75

Tree of life embroidered round zafu cushion-magenta

Tree of life embroidered round zafu cushion-Rust

Hara Zafu cushion with buckwheat hull filling are a supremely comfortable resting place from which to embark on the meditative travels of the mind & body. The buck wheat hull filling is best suited for long meditation and for doing all the yoga exercises and asanas as the hull adjusts and conforms to your body contours, thus provides the most optimal comfort. The hulls themselves allow the cushion to breathe and so minimize absorption of odors.