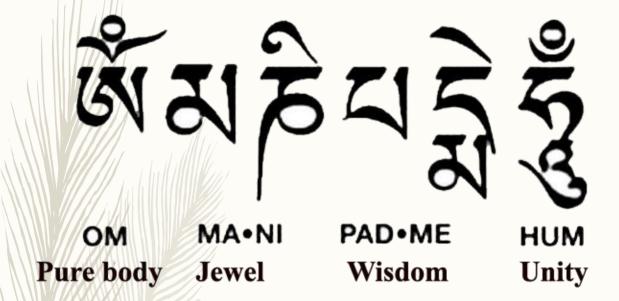

# ZAFUS EMBROIDERED MEDITATION CUSHIONS The Scared Mantra

Om mani padme hūm is the six-syllabled Sanskrit mantra.

The first word Om is a sacred syllable found in Indian religions. The word Mani means "jewel" or "bead", Padme is the "lotus flower" (the Buddhist sacred flower), and Hum represents the spirit of enlightenment.

Tibetan Buddhists believe that saying the mantra (prayer), *Om Mani Padme Hum*, out loud or silently to oneself, invokes the powerful benevolent attention and blessings of Chenrezig, the embodiment of compassion. Viewing the written form of the mantra is said to have the same effect

It is said that all the teachings of the Buddha are contained in this mantra: Om Mani Padme Hum can not really be translated into a simple phrase or sentence