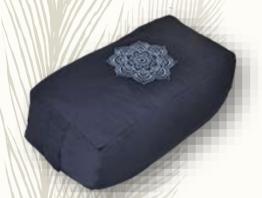

#### The Chakra Mandala Collection

Sacred Lotus flower crescent moon Zafu cushion in Navy Blue

HYZa-418-19a

#### Sacred Lotus flower crescent moon Zafu cushion in Black

Our comfortable and supportive Hara Zafu cushion provides better spine alignment and proper height for a more comfortable and deeper meditation and for much longer durations. This particular Zafu makes sitting meditation easier on the knees and ankles.