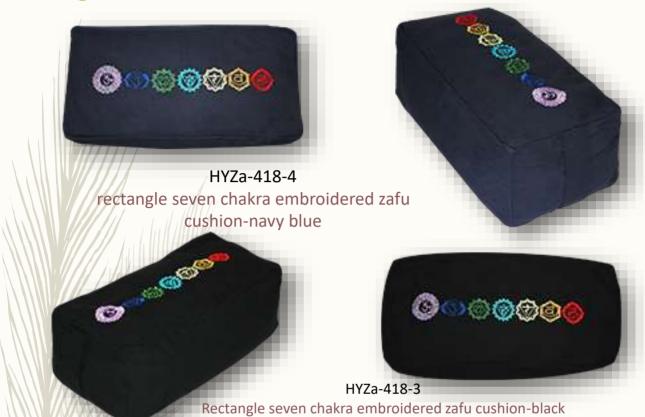

#### Rectangular Embroidered Zafus Seven Chakra Collection

Zafu cushion seven chakras embroidered with buckwheat filling and easy carry on handle are popular with mediators since the cushion allows for ample support that is easily adjustable during meditation and exercise sessions.

Buckwheat hulls, an alternative natural material used to fill our zafus, is lightweight, very malleable and conform easily to a comfortable sitting position. The hulls themselves allow the cushion to breathe and so can minimize absorption of odors.

Filling available: Buckwheat hull, cotton, poly cot and environment friendly kapok filling

Fabric: Canvas / Duck (organic or inorganic)

Other fabrics: Jute, silk, faux leather, Jacquard etc and

Organic fabric option: Canvas, Duck, Twill, Cotton, Bamboo (eco-friendly)

Colors: All colors available

Sizes available: 40 x 20 x 15 cms (L x B x H). Custom size also available