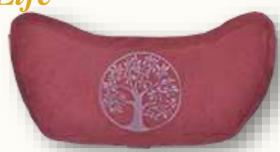

Tree of Life

HYZa-418-85
Tree of life embroidered crescent Moon Zafu cushion in Black

#### Tree of life embroidered crescent Moon Zafu cushion in Navy Blue

Our comfortable and supportive Hara Zafu cushion provides better spine alignment and proper height for a more comfortable and deeper meditation and for much longer durations. This particular Zafu makes sitting meditation easier on the knees and ankles.