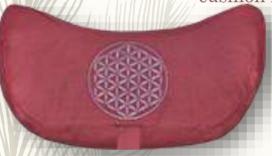

Flower of life embroidered crescent Moon Zafu cushion in magenta

HYZa-418-97

HYZa-418-100

Flower of life embroidered crescent
Moon Zafu cushion in rust

Flower of life embroidered crescent Moon Zafu cushion in Olive Green

Moon Zafu cushion in rust
Our comfortable and supportive Hara Zafu cushion provides better spine alignment and proper height for a more comfortable and deeper meditation and for much longer durations. This particular Zafu makes sitting meditation easier on the knees and ankles.