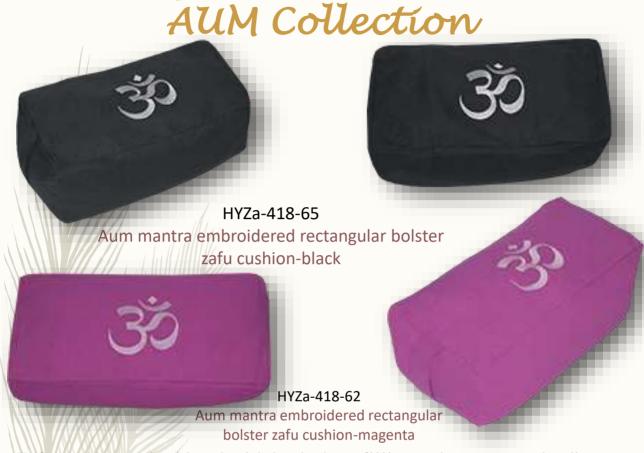

## Rectangular Embroidered Zafus

AUM Collection

Zafu cushion embroidered with buckwheat filling and easy carry on handle are popular with mediators since the cushion allows for ample support that is easily adjustable during meditation and exercise sessions.