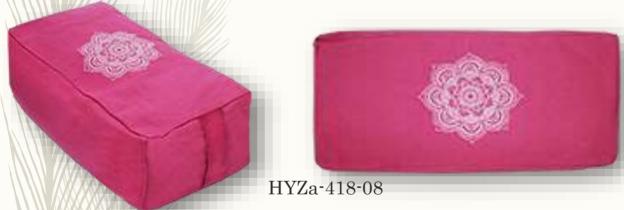

#### Rectangular Embroidered Zafus Seven Chakra Collection

Zafu cushion seven chakras embroidered with buckwheat filling and easy carry on handle are popular with mediators since the cushion allows for ample support that is easily adjustable during meditation and exercise sessions.

#### Rectangular Embroidered Zafus

Zafu cushion embroidered with buckwheat filling and easy carry on handle are popular with mediators since the cushion allows for ample support that is easily adjustable during meditation and exercise sessions.