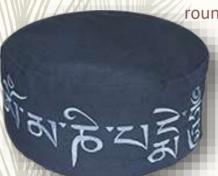

#### **Round Embroidered Zafus**

AUM Collection

HY7a-418-58

Aum mantra embroidered round zafu

cushion--Navy blue

HYZa-418-61

Aum mantra embroidered round zafu cushion—Olive Green

Zafu cushion round with the eternal Aum symbol/chant embroidered.