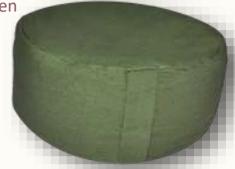

#### Seven chakra embroidered crescent Moon Zafu cushion in Navy blue

Our comfortable and supportive Hara Zafu cushion provides better spine alignment and proper height for a more comfortable and deeper meditation and for much longer durations. This particular Zafu makes sitting meditation easier on the knees and ankles.

#### Aum Mantra embroidered crescent Moon Zafu cushion in Olive Green

Our comfortable and supportive Hara Zafu cushion provides better spine alignment and proper height for a more comfortable and deeper meditation and for much longer durations. This particular Zafu makes sitting meditation easier on the knees and ankles.