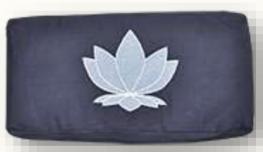

#### Rectangular Embroidered Zafus Seven Chakra Collection

Zafu cushion seven chakras embroidered with buckwheat filling and easy carry on handle are popular with mediators since the cushion allows for ample support that is easily adjustable during meditation and exercise sessions.

Buckwheat hulls, an alternative natural material used to fill our zafus, is lightweight, very malleable and conform easily to a comfortable sitting position. The hulls themselves allow the cushion to breathe and so can minimize absorption of odors.

Filling available: Buckwheat hull, cotton, poly cot and environment friendly kapok filling

Fabric: Canvas / Duck (organic or inorganic)

Other fabrics: Jute, silk, faux leather, Jacquard etc and

Organic fabric option: Canvas, Duck, Twill, Cotton, Bamboo (eco-friendly)

Colors: All colors available

Sizes available: 40 x 20 x 15 cms (L x B x H). Custom size also available