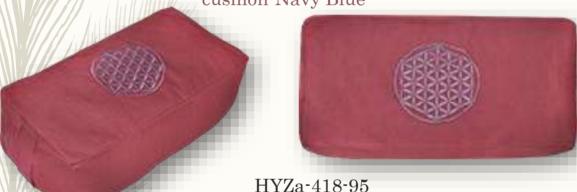

Flower of life embroidered rectangular bolster zafu cushion-off white

HYZa-418-95b

#### Flower of life embroidered rectangular bolster zafu cushion-black

Our comfortable and supportive Hara Zafu cushion provides better spine alignment and proper height for a more comfortable and deeper meditation. This particular Zafu makes sitting meditation easier on the knees and ankles.

Other fabrics: jute, silk, faux leather etc. Organic fabric option also available.

Colors: All colors available

Sizes available: 40 x 20 x 15 cms. Custom size also available

Flower of life embroidered rectangular bolster zafu cushion-Navy Blue