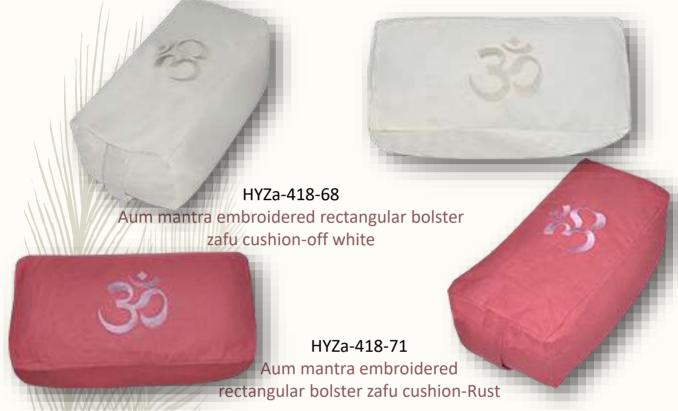

#### Moon Shaped Embroidered Zafus

AUM Collection

HYZa-418-64

HYZa-418-67

Aum Mantra embroidered crescent Moon Zafu cushion in Magenta

HYZa-418-68

Aum Mantra embroidered crescent Moon Zafu cushion in black

HYZa-418-72

Aum Mantra embroidered crescent Moon Zafu cushion in off-white Aum Mantra embroidered crescent Moon Zafu cushion in Rust

Our comfortable and supportive Hara Zafu cushion provides better spine alignment and proper height for a more comfortable and deeper meditation and for much longer durations. This particular Zafu makes sitting meditation easier on the knees and ankles.