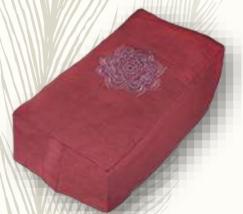

#### Seven chakra embroidered crescent Moon Zafu cushion in Navy blue

Our comfortable and supportive Hara Zafu cushion provides better spine alignment and proper height for a more comfortable and deeper meditation and for much longer durations. This particular Zafu makes sitting meditation easier on the knees and ankles.

Our Buckwheat Hull filling gently conforms to your body's shape, thus affording optimum comfort freeing your mind to concentrate on your mediation or performing your asanas.

Filling available: Buckwheat hull, cotton, poly cot and environment friendly kapok filling