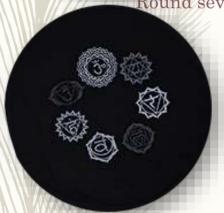

#### Round Shaped Embroidered Zafus Seven Chakra Collection

HYZa-418-2

HYZa-418-2a

Hara Zafu cushion with buckwheat hull filling are a supremely comfortable resting place from which to embark on the meditative travels of the mind & body. The buck wheat hull filling is best suited for long meditation and for doing all the yoga exercises and asanas as the hull adjusts and conforms to your body contours, thus provides the most optimal comfort. The hulls themselves allow the cushion to breathe and so minimize absorption of odors.