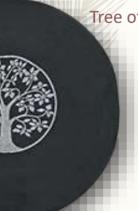

Tree of Life

Zafu cushion round with Tree of life embroidered.

#### HYZa-418-89

Tree of life embroidered round zafu cushion-Off white

Zafu cushion round with Tree of life embroidered.

Buckwheat hulls, an alternative natural material used to fill our zafus, are lightweight, very malleable and conform easily to a comfortable sitting position. The hulls themselves allow the cushion to breathe and so can minimize absorption of odors.