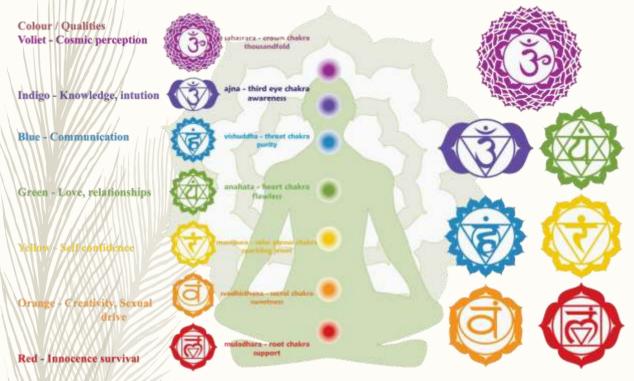

## THE 7 CHAKARA COLLECTION

Within the body, there are seven major energy centers located along the spine, along an energy line called *sushumna*. This line travels from the base of the spine to the crown of the head, and is the central channel of the energy centers, the chakras. *Chakra* is an ancient Sanskrit word which means wheel or disk

The glow signifies the movement of *prana* (life), the invisible vital life source. This prana is what keeps us alive.

Through meditation and yoga one can merge all chakras into one. This stage is called "divinity" or "nirvana"