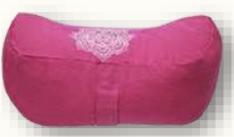

Moon Shaped Embroidered Zafus

Seven Chakra Collection

Seven chakra embroidered crescent Moon Zafu cushion in black

#### Seven chakra embroidered crescent Moon Zafu cushion in Navy blue

Our comfortable and supportive Hara Zafu cushion provides better spine alignment and proper height for a more comfortable and deeper meditation and for much longer durations. This particular Zafu makes sitting meditation easier on the knees and ankles.