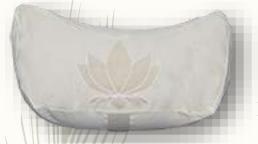

#### The Lotus Collection

Lotus embroidered round zafu cushion

Rust

HYZa-418-31

Lotus embroidered round zafu cushion
Olive Green

Zafu cushion round with the scared lotus flower embroidery.

Buckwheat hulls, an alternative natural material used to fill our zafus, are lightweight, very malleable and conform easily to a comfortable sitting position. The hulls themselves allow the cushion to breathe and so can minimize absorption of odors.