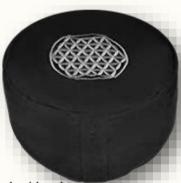

Here we have displayed one of the sacred geometry's design of *Flower Of Life* 

Flower of Life

Flower of life embroidered round zafu cushion-off white

Flower of life embroidered round zafu cushion-black

Zafu cushion round with Geometric Mandala embroidered.