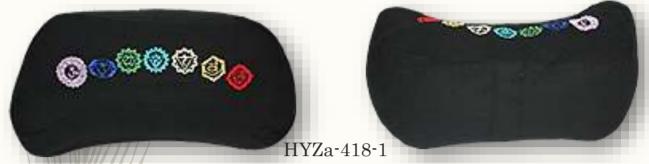

Moon Shaped Embroidered Zafus

Seven Chakra Collection

Seven chakra embroidered crescent Moon Zafu cushion in black