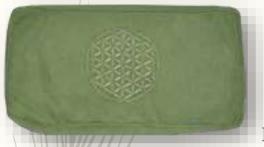

Colors: All colors available

Sizes available: 15" x 6" and 12" x 6" Custom sizing also undertaken

Flower of Life

HYZa-418-98

Flower of life embroidered round zafu.

cushion-Olive Green

Flower of life embroidered round zafu cushion-Magenta