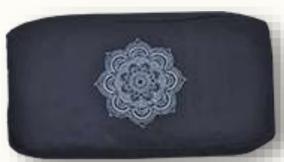

# The Mandala The Chakra Mandala Collection

Chakra Mandala embroidered rectangular bolster zafu cushion-Off white

# Chakra Mandala embroidered rectangular bolster zafu cushion-Magenta

Our comfortable and supportive Hara Zafu cushion provides better spine alignment and proper height for a more comfortable and deeper meditation. This particular Zafu makes sitting meditation easier on the knees and ankles.