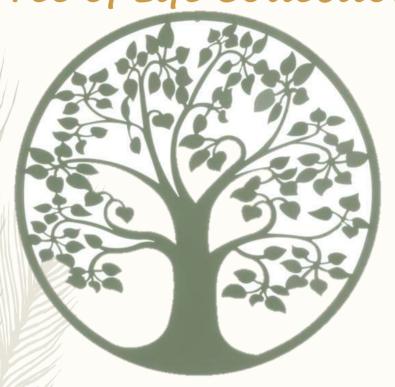

#### ZAFUS EMBROIDERED MEDITATION CUSHIONS Tree of Life Collection

The Tree of Life has many references in almost all religions of the world

In Christianity - The tree of life first appears in Genesis 2:9 and 3:22-24 as the source of eternal life in the Garden of Eden, from which access is revoked when man is driven from the garden. It then reappears in the last book of the Bible, the Book of Revelation, and most predominantly in the last chapter of that book (Chapter 22) as a part of the new garden of paradise.

In Buddhism - The Bo tree, also called <u>Bodhi</u> tree, according to Buddhist tradition, is the *pipal* (<u>Ficus religiosa</u>) under which the Buddha sat when he attained Enlightenment (Bodhi) at Bodh Gaya

In Chinese mythology, a carving of a tree of life depicts a phoenix and a <u>dragon</u>; the dragon often represents immortality. A Taoist story tells of a tree that produces a peach of immortality every three thousand years, and anyone who eats the fruit receives immortality.

Tree of Life

Zafu cushion round with Tree of life embroidered.