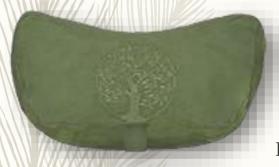

Other fabrics: jute, silk, faux leather etc. Organic fabric option also available.

Colors: All colors available

**Sizes available**: 40 x 20 x 15 cms. Custom size also available

Tree of life embroidered rectangular bolster zafu cushion-Navy Blue