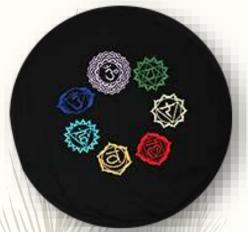

Moon Shaped Embroidered Zafus

Seven Chakra Collection

Seven chakra embroidered crescent Moon Zafu cushion in black