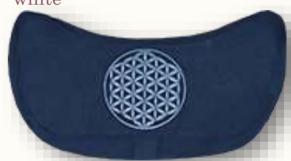

Colors: All colors available

Sizes available: 15" x 6" and 12" x 6" Custom sizing also undertaken

Flower of Life

Flower of life embroidered crescent Moon Zafu cushion in Off - white

HYZa-418-97b

HYZa-418-97c

Flower of life embroidered crescent Moon Zafu cushion in black Flower of life embroidered crescent Moon Zafu cushion in Navy blue

Our comfortable and supportive Hara Zafu cushion provides better spine alignment and proper height for a more comfortable and deeper meditation and for much longer durations. This particular Zafu makes sitting meditation easier on the knees and ankles.