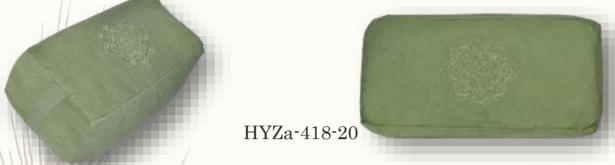

#### Rectangular Embroidered Zafus Seven Chakra Collection

Zafu cushion seven chakras embroidered with buckwheat filling and easy carry on handle are popular with mediators since the cushion allows for ample support that is easily adjustable during meditation and exercise sessions.