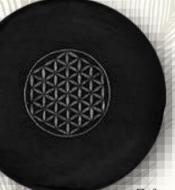

Here we have displayed one of the sacred geometry's design of *Flower Of Life* 

Flower of Life

Flower of life embroidered round zafu cushion-off white

Flower of life embroidered round zafu cushion-black

Zafu cushion round with Geometric Mandala embroidered.