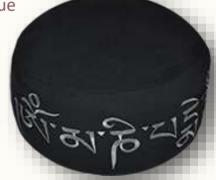

## The Sacred Mantra Om Mani Padme Hum

HYZa-418-39

Om Mani Padme Hum embroidered

round zafu cushion-Green

HYZa-418-43

Om Mani Padme Hum embroidered round zafu cushion-Navy Blue

Zafu cushion round with the sacred chant of Om-mani-Pdame-Hum embroidered.

#### Om Mani Padme Hum

HYZa-418-53

Om Mani Padme Hum embroidered

round zafu cushion-Rust

Zafu cushion round with the sacred chant of *Om-mani-Pdame-Hum* embroidered .

Buckwheat hulls, an alternative natural material used to fill our zafus, are lightweight, very malleable and conform easily to a comfortable sitting position. The hulls themselves allow the cushion to breathe and so can minimize absorption of odors.