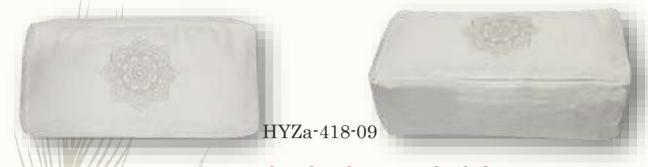

#### Rectangular Embroidered Zafus Seven Chakra Collection

Zafu cushion seven chakras embroidered with buckwheat filling and easy carry on handle are popular with mediators since the cushion allows for ample support that is easily adjustable during meditation and exercise sessions.

#### Rectangular Embroidered Zafus

Zafu cushion embroidered with buckwheat filling and easy carry on handle are popular with mediators since the cushion allows for ample support that is easily adjustable during meditation and exercise sessions.