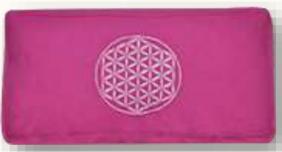

Moon Shaped Embroidered Zafus

Seven Chakra Collection

Seven chakra embroidered crescent Moon Zafu cushion in black

#### Seven chakra embroidered crescent Moon Zafu cushion in Navy blue

Our comfortable and supportive Hara Zafu cushion provides better spine alignment and proper height for a more comfortable and deeper meditation and for much longer durations. This particular Zafu makes sitting meditation easier on the knees and ankles.