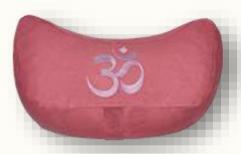

#### **Round Embroidered Zafus**

AUM Collection

HY7a-418-58

Aum mantra embroidered round zafu

cushion--Navy blue

HYZa-418-61

Aum mantra embroidered round zafu cushion—Olive Green

Zafu cushion round with the eternal Aum symbol/chant embroidered.

#### Moon Shaped Embroidered Zafus

AUM Collection

HYZa-418-57

Aum Mantra embroidered crescent Moon Zafu cushion in Navy Blue

HYZa-418-60

#### Aum Mantra embroidered crescent Moon Zafu cushion in Olive Green

Our comfortable and supportive Hara Zafu cushion provides better spine alignment and proper height for a more comfortable and deeper meditation and for much longer durations. This particular Zafu makes sitting meditation easier on the knees and ankles.