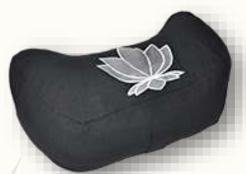

## The Lotus Collection

HYZa-418-22

Sacred Lotus flower crescent moon Zafu cushion in Off white

HYZa-418-26

#### The Lotus Collection

HYZa-418-37

Sacred Lotus flower crescent moon Zafu cushion in Black