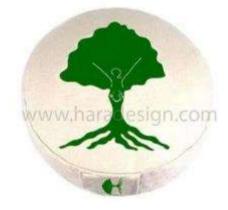

HDZ-415-01

Zafu cushion round aum and lotus embroidered with buckwheat filling and easy carry on handle are popular with mediators since the cushion allows for ample support that is easily adjustable during meditation sessions.