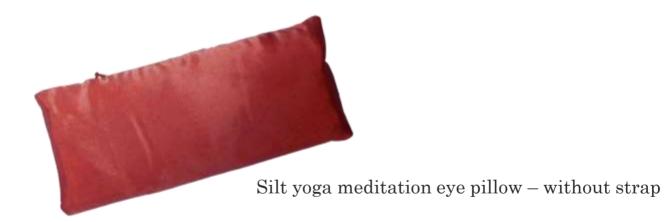

### **YOGA BELTS**

HYAe-318-1a-velvet-yoga-meditationeye-pillow

Eye pillows are used ideally for relaxation and meditation.

Filling is done in Buckwheat as it conforms to the contours of the face and settle perfectly so as not to let the light in.