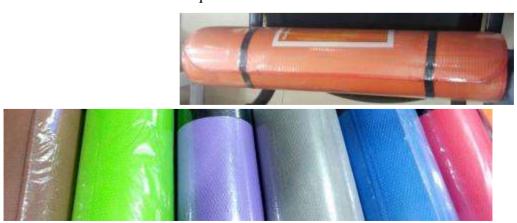

#### YOGA MATS

Yoga mats available in 4 mm/, 6 mm

Colours depend on availability.

Cotton mats also available on request.

# YOGA RECYCLE MATS

Yoga Mats hand made in Recycled fabric waste

Yoga Mats made in Cotton canvas fabric Available according to mat size