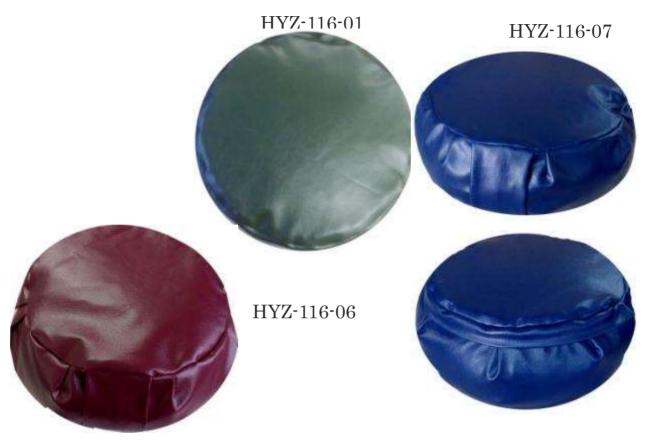

Sizes available: 15" x 6" and 12" x 6". Customized sizing also done.

Fabric: Jute and Jacquard

Zafu cushion made in a faux leather for easy wiping whenever you use it on a wet or dirty surface like grass or ground with zippers and buckwheat filling and easy carry on handle are popular with mediators since the cushion allows for ample support that is easily adjustable during meditation sessions.

Buckwheat hulls, an alternative natural material used to fill our zafus, are lightweight, very malleable and conform easily to a comfortable sitting position. The hulls themselves allow the cushion to breathe and so can minimize absorption of odors.

Filling Also available in: Kapok, polyCot, cotton and Buckwheat hull.

Sizes available: 15" x 6" and 12" x 6". Customized sizing also done.

Fabric: Leatherite. / faux leather Colors: Various colors available