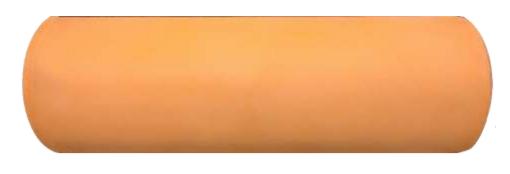

cribed by health care professionals for the relief of neck pain, back pain, headaches, muscle tension, snoring, TMJ syndrome, cervical and lumbar subluxations, torticolis, sleeplessness, and other conditions



# **YOGA BELTS**

Yoga Belts in 6 feet and/or 8 feet in length. And 1.5 inches width







Yoga Belts are essentially used for extending and deepening reach in yoga postures.

It helps to have the correct posture while doing the yoga exercises / asanas by providing that little bit of extra stretch and support.

### **YOGA BELTS**



HYAe-318-1a-velvet-yoga-meditationeye-pillow



Eye pillows are used ideally for relaxation and meditation.

Filling is done in Buckwheat as it conforms to the contours of the face and settle perfectly so as not to let the light in.

# **YOGA BLOCKS**



HYAb-318-4a-foama-roller – Hard to medium firmness.



 $\ensuremath{\mathsf{HYAb}}\xspace{-318-2}$  . Yoga foam block with cover and pillow type soft feel

Yoga block and rollers are used to comfort in doing yoga asansas where you need neck support, specially in the lying down postures, or in some cases support in sitting.

# YOGA MATS AND BAGS



Yoga Mats covers made in Cotton canvas fabric for ease of washing and carrying your mat.

Available according to mat size.

#### YOGA MATS

Yoga mats available in 4 mm/, 6 mm

Colours depend on availability.

Cotton mats also available on request.



# YOGA RECYCLE MATS



Yoga Mats hand made in Recycled fabric waste



Yoga Mats made in Cotton canvas fabric Available according to mat size

# Why Choose Us

We are amongst one of the leading ma