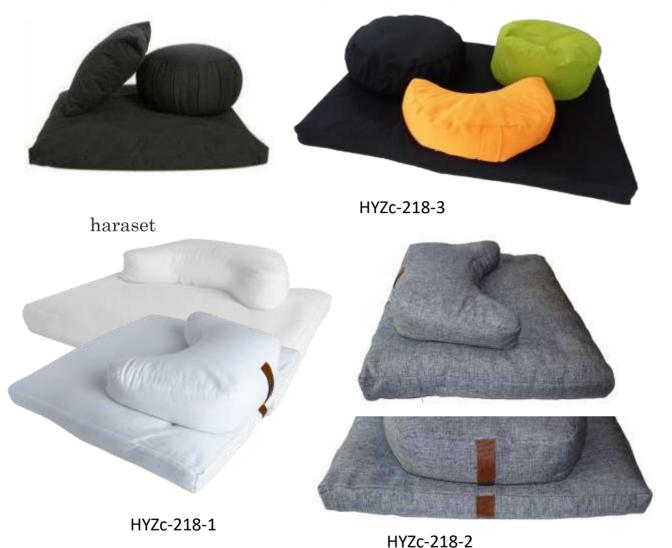

# Wedge Zafus Cushions

Hara cosmic cushion

HYZ-416-02-yoga meditation cushion

HYZ-416-01-wedge meditation-cushion

Provides more surface area from your buttocks right up to your thighs which helps alleviate legs falling to sleep.

Pressure where the leg meets the buttocks can cause compression of the Sciatic nerve which often results in numb legs during or after sitting

Hara's HIGH QUALITY ERGONOMIC DESIGN helps Meditate with a better posture, in greater comfort without getting numb legs

Especially good for larger people. For any sized body, this seat will make a smile come to your face.

This size and shape and sloping angle has been said to be "perfect" by our customers. *Filling Also available in: Kapok, polyCot, cotton and Buckwheat hull.* 

# Wedge Zafus Cushions

HYZ-416-03. Wedge yoga meditation cushion in jute fabric

HYZ-416-02. Wedge yoga meditation cushion in 100% cotton canvas

Provides more surface area from your buttocks right up to your thighs which helps alleviate legs falling to sleep.