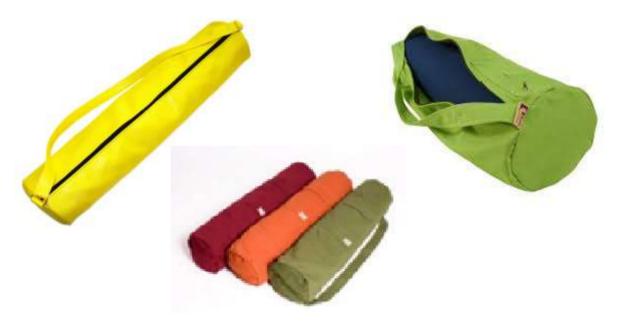

# YOGA MATS AND BAGS

Yoga Mats covers made in Cotton canvas fabric for ease of washing and carrying your mat.

Available according to mat size.

#### YOGA MATS

Yoga mats available in 4 mm/, 6 mm

Colours depend on availability.

Cotton mats also available on request.