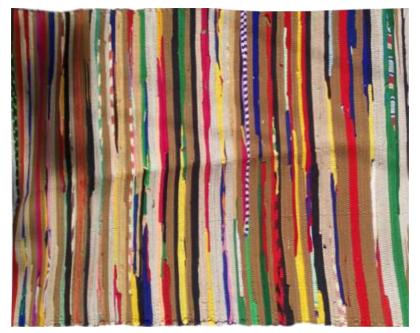

# YOGA RECYCLE MATS

Yoga Mats hand made in Recycled fabric waste

Yoga Mats made in Cotton canvas fabric Available according to mat size