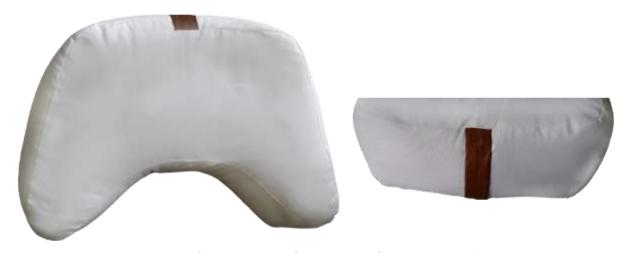

# Wedge Zafus Cushions

HYZ-416-03. Wedge yoga meditation cushion in jute fabric

HYZ-416-02. Wedge yoga meditation cushion in 100% cotton canvas

Provides more surface area from your buttocks right up to your thighs which helps alleviate legs falling to sleep.

Pressure where the leg meets the buttocks can cause compression of the Sciatic nerve which often results in numb legs during or after sitting

Hara's HIGH QUALITY ERGONOMIC DESIGN helps Meditate with a better posture, in greater comfort without getting numb legs

Especially good for larger people. For any sized body, this seat will make a smile come to your face.

This size and shape and sloping angle has been said to be "perfect" by our customers. *Filling Also available in: Kapok, polyCot, cotton and Buckwheat hull.* 