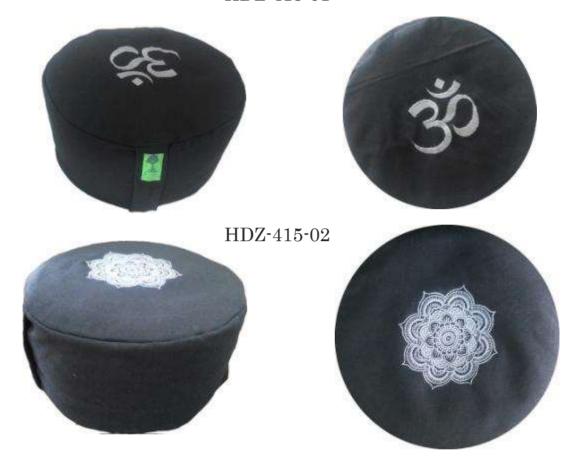

HDZ-415-01

Zafu cushion round aum and lotus embroidered with buckwheat filling and easy carry on handle are popular with mediators since the cushion allows for ample support that is easily adjustable during meditation sessions.

Sizes available : 15" x 6" and 12" x 6" . Customized sizing also done.

Fabric: Canvas and Duck both in organic and in-organic option.

HDZ-415-03

HDZ-415-04

Zafu cushion round lotus and geometric embroidered with buckwheat filling and easy carry on handle are popular with mediators since the cushion allows for ample support that is easily adjustable during meditation sessions.