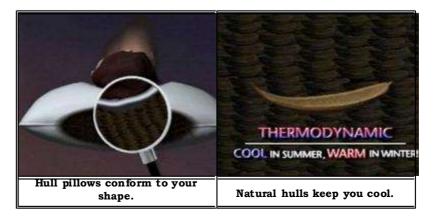

Buckwheat hulls, an alternative natural material used to fill our zafus, are lightweight, very malleable and conform easily to a comfortable sitting position. The hulls themselves allow the cushion to breathe and so can minimize absorption of odors.

#### WHY BUCKWHEAT HULL FILLING?

Buckwheat hull pillows are commonly prescribed by health care professionals for the relief of neck pain, back pain, headaches, muscle tension, snoring, TMJ syndrome, cervical and lumbar subluxations, torticolis, sleeplessness, and other conditions