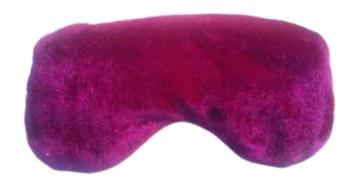

### **YOGA BELTS**

HYAe-318-1a-velvet-yoga-meditationeye-pillow

Eye pillows are used ideally for relaxation and meditation.

Filling is done in Buckwheat as it conforms to the contours of the face and settle perfectly so as not to let the light in.