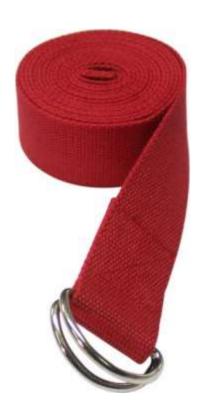

# **YOGA BELTS**

Yoga Belts in 6 feet and/or 8 feet in length. And 1.5 inches width

Yoga Belts are essentially used for extending and deepening reach in yoga postures.

It helps to have the correct posture while doing the yoga exercises / asanas by providing that little bit of extra stretch and support.