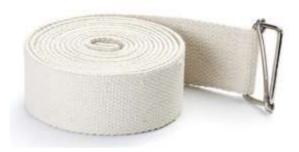

# **YOGA BELTS**

Yoga Belts in 6 feet and/or 8 feet in length. And 1.5 inches width

Yoga Belts are essentially used for extending and deepening reach in yoga postures.

It helps to have the correct posture while doing the yoga exercises / asanas by providing that little bit of extra stretch and support.