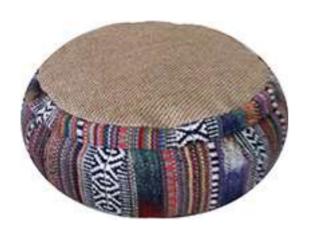

Sizes available: 15" x 6" and 12" x 6". Customized sizing also done.

Fabric: Canvas and Duck both in organic and in-organic option.

Hara zafu round-1215-01

Zafu cushion round in sacred geometric embroidered design with buckwheat filling and easy carry on handle are popular with mediators since the cushion allows for ample support that is easily adjustable during meditation sessions.

Buckwheat hulls, an alternative natural material used to fill our zafus, are lightweight, very malleable and conform easily to a comfortable sitting position. The hulls themselves allow the cushion to breathe and so can minimize absorption of odors.

Sizes available: 15" x 6" and 12" x 6". Customized sizing also done.

Fabric: Canvas and Duck fabrics both in organic and in-organic option.

HYZ-116-02

Zafu cushion in eco friendly jute fabric with zipper and buckwheat filling and easy carry on handle are popular with mediators since the cushion allows for ample support that is easily adjustable during meditation sessions.