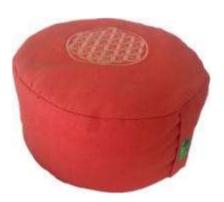

HDZ-415-01

Zafu cushion round aum and lotus embroidered with buckwheat filling and easy carry on handle are popular with mediators since the cushion allows for ample support that is easily adjustable during meditation sessions.