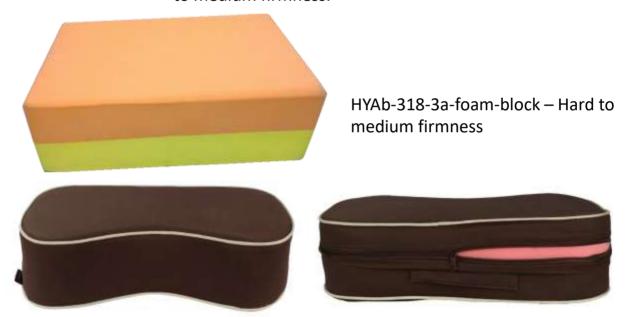

# **YOGA BLOCKS**

HYAb-318-4a-foama-roller – Hard to medium firmness.

 $\ensuremath{\mathsf{HYAb}}\xspace{-318-2}$  . Yoga foam block with cover and pillow type soft feel

Yoga block and rollers are used to comfort in doing yoga asansas where you need neck support, specially in the lying down postures, or in some cases support in sitting.