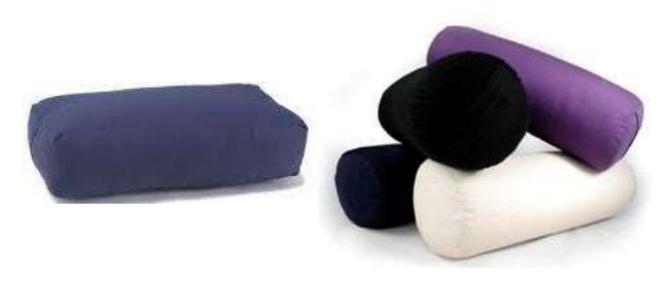

position. The hulls themselves allow the cushion to breathe and so can minimize absorption of odors.

The size of the zabuton is 30" x 26" x 3". Customized sizes also done.

Filling Also available in : Kapok, polyCot, cotton and Buckwheat hull.

# **ZABUTONS**



Zafus/zabutons are popular with mediators since the cushion allows for ample support that is easily adjustable during meditation sessions.

Buckwheat hulls, an alternative natural material used to fill our zafus, are lightweight, very malleable and conform easily to a comfortable sitting position. The hulls themselves allow the cushion to breathe and so can minimize absorption of odors.

Filling Also available in: Kapok, polyCot, cotton and Buckwheat hull.

You can make your customize set of different zafus also.

# **BOLSTERS**



harabolsters Cylindrical and rectangular shape.

#### WHY BUCKWHEAT HULL FILLING?

Buckwheat hull pillows are commonly prescribed by health care professionals for the relief of neck pain, back pain, headaches, muscle tension, snoring, TMJ syndrome, cervical and lumbar subluxations, torticolis, sleeplessness, and other conditions



# **YOGA BELTS**

Yoga Belts in 6 feet and/or 8 feet in length. And 1.5 inches width







Yoga Belts are essentially used for extending and deepening reach in yoga postures.

It helps to have the correct posture while doing the yoga exercises / asanas by providing that little bit of extra stretch and support.

### **YOGA BELTS**



HYAe-318-1a-velvet-yoga-meditationeye-pillow



Eye pillows are used ideally for relaxation and meditation.

Filling is done in