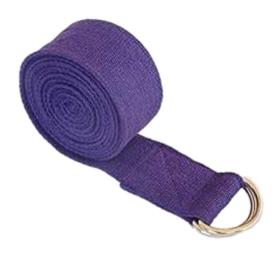

# **YOGA BELTS**

Yoga Belts in 6 feet and/or 8 feet in length. And 1.5 inches width

Yoga Belts are essentially used for extending and deepening reach in yoga postures.

It helps to have the correct posture while doing the yoga exercises / asanas by providing that little bit of extra stretch and support.