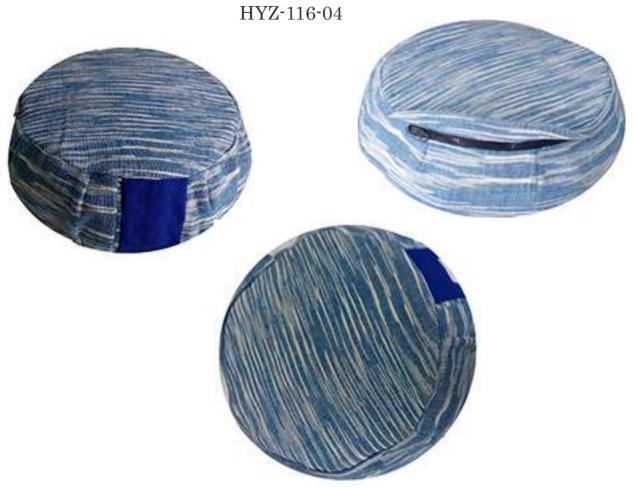

Sizes available: 15" x 6" and 12" x 6". Customized sizing also done.

Fabric: Canvas and Duck fabrics both in organic and in-organic option.

HYZ-116-02

Zafu cushion in eco friendly jute fabric with zipper and buckwheat filling and easy carry on handle are popular with mediators since the cushion allows for ample support that is easily adjustable during meditation sessions.