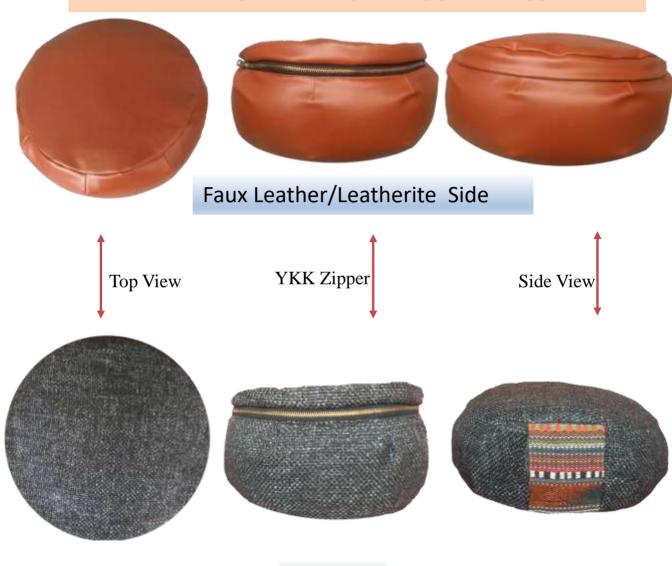

#### HYZ-218-1 - REVERSIBLE ROUND ZAFUS

Jute Side

Continued below == >

HYZ-218-1 - REVERSIBLE ROUND ZAFUS

View of the reversible design

# Reversible zafu yoga meditation cushion faux leather and Jute combination

Zafu cushion made in one side of leatherite for easy wiping whenever you use it on a wet or dirty surface like grass or ground with zipper and buckwheat filling and easy carry on handle are popular with mediators since the cushion allows for ample support that is easily adjustable during meditation sessions.

Reversible side in Jute with Jacquard handle (as seen in picture) gives it a unique classy look

Filling Also available in : Kapok, polyCot, cotton and Buckwheat hull.

Sizes available: 15" x 6" and 12" x 6". Customized sizing also done.

Fabric: Leatherite. / faux leather and Jute with Jacquard handle

Colors: Various colors available

**Includes :** One reversible outer cover (as seen) and one inner. So that the outer cover can be removed and easily washed or cleaned.