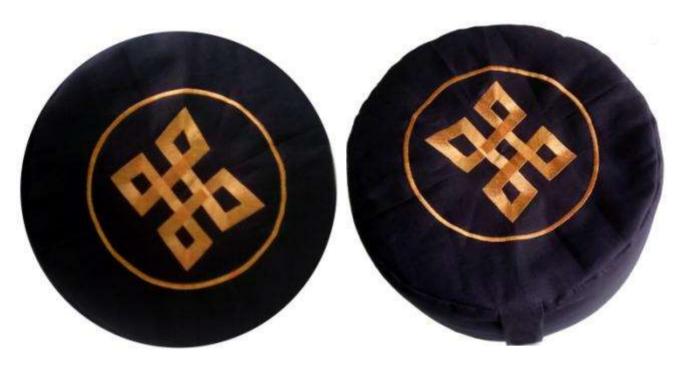

Sizes available: 15" x 6" and 12" x 6". Customized sizing also done.

Fabric: Canvas and Duck both in organic and in-organic option.

Hara zafu round-1215-01

Zafu cushion round in sacred geometric embroidered design with buckwheat filling and easy carry on handle are popular with mediators since the cushion allows for ample support that is easily adjustable during meditation sessions.