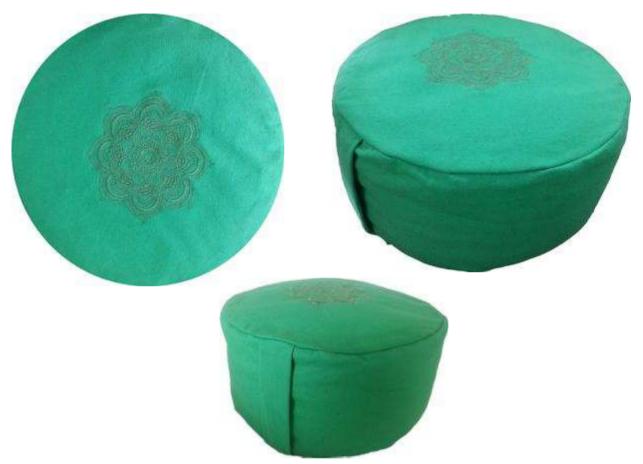

Sizes available : 15" x 6" and 12" x 6" . Customized sizing also done.

Fabric: Canvas and Duck both in organic and in-organic option.

HDZ-415-03

HDZ-415-04

Zafu cushion round lotus and geometric embroidered with buckwheat filling and easy carry on handle are popular with mediators since the cushion allows for ample support that is easily adjustable during meditation sessions.