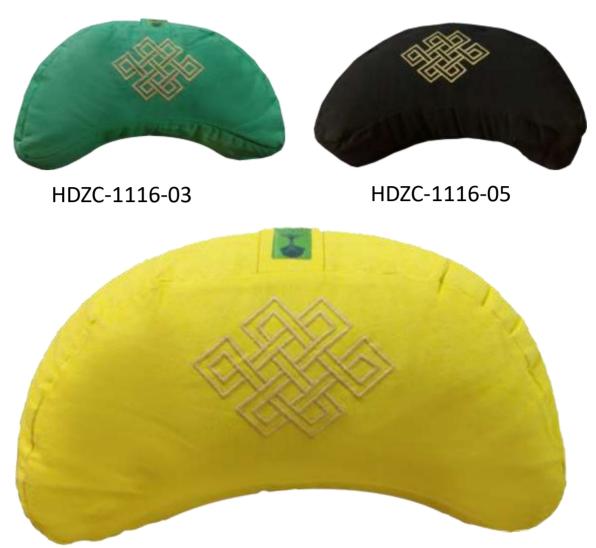

# **Crescent Zafus Cushions**

HYZ-lotus embroidery purple

HYZ-lotus embroidery black & pink

HYZ-lotus embroidery green

HYZ-lotus embroidery
Olive green

HYZ-lotus embroidery royal blue

HYZ-lotus embroidery sand

#### HDZC-1116-01

- Provides more surface area for your tush, which helps alleviate legs falling to sleep. Fully adjustable. Stuffing can be added or removed through the hidden opening.
- Especially good for larger people. For any sized body, this seat will make a smile come to your face.
- This size and shape and sloping angle has been said to be "perfect" by our customers.
- The crescent zafu is ideally suited to the Burmese or cross-legged position