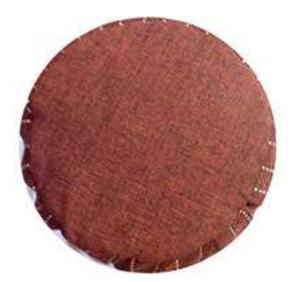

HDZ-415-01

Zafu cushion round aum and lotus embroidered with buckwheat filling and easy carry on handle are popular with mediators since the cushion allows for ample support that is easily adjustable during meditation sessions.

Sizes available : 15" x 6" and 12" x 6" . Customized sizing also done.

Fabric: Canvas and Duck both in organic and in-organic option.

HDZ-415-03

HDZ-415-04

Zafu cushion round lotus and geometric embroidered with buckwheat filling and easy carry on handle are popular with mediators since the cushion allows for ample support that is easily adjustable during meditation sessions.

Sizes available: 15" x 6" and 12" x 6". Customized sizing also done.

Fabric: Canvas and Duck both in organic and in-organic option.

HDZ-415-05

Zafu cushion round lotus embroidered with buckwheat filling and easy carry on handle are popular with mediators since the cushion allows for ample support that is easily adjustable during meditation sessions.