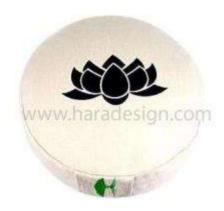

Sizes available: 15" x 6" and 12" x 6". Customized sizing also done.

Fabric: Canvas and Duck both in organic and in-organic option.

HDZ-415-05

Zafu cushion round lotus embroidered with buckwheat filling and easy carry on handle are popular with mediators since the cushion allows for ample support that is easily adjustable during meditation sessions.