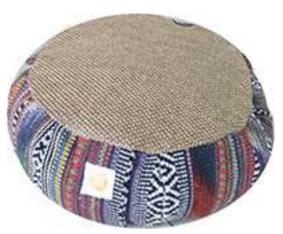

Sizes available: 15" x 6" and 12" x 6". Customized sizing also done.

Fabric: Canvas and Duck both in organic and in-organic option.

Hara zafu round-1215-01

Zafu cushion round in sacred geometric embroidered design with buckwheat filling and easy carry on handle are popular with mediators since the cushion allows for ample support that is easily adjustable during meditation sessions.

Buckwheat hulls, an alternative natural material used to fill our zafus, are lightweight, very malleable and conform easily to a comfortable sitting position. The hulls themselves allow the cushion to breathe and so can minimize absorption of odors.

Sizes available: 15" x 6" and 12" x 6". Customized sizing also done.

Fabric: Canvas and Duck fabrics both in organic and in-organic option.

HYZ-116-02

Zafu cushion in eco friendly jute fabric with zipper and buckwheat filling and easy carry on handle are popular with mediators since the cushion allows for ample support that is easily adjustable during meditation sessions.