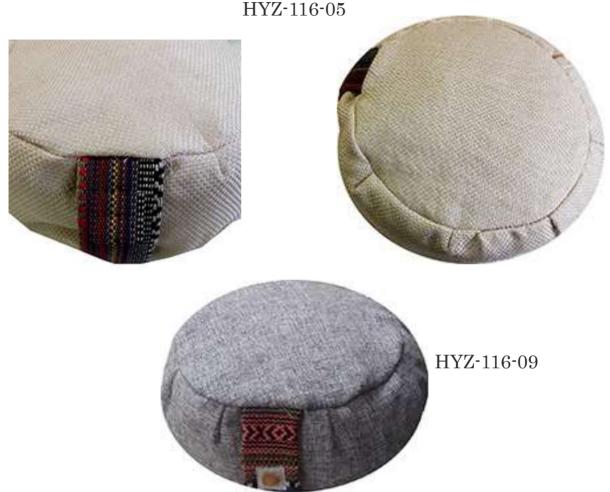

Sizes available : 15" x 6" and 12" x 6" . Customized sizing also done.

Fabric: Jute.

Zafu cushion in eco friendly jute fabric with zipper and buckwheat filling and easy carry on handle are popular with mediators since the cushion allows for ample support that is easily adjustable during mediation sessions.

Sizes available: 15" x 6" and 12" x 6". Customized sizing also done.

Fabric: Jute.

Zafu cushion in eco friendly jute fabric with zippers and buckwheat filling and easy carry on handle in thick jacquard fabric are popular with mediators since the cushion allows for ample support that is easily adjustable during meditation sessions.