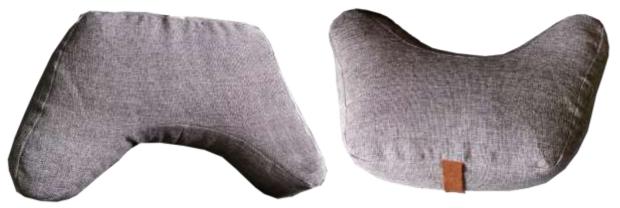

# Wedge Zafus Cushions

Hara cosmic cushion

HYZ-416-02-yoga meditation cushion

HYZ-416-01-wedge meditation-cushion

Provides more surface area from your buttocks right up to your thighs which helps alleviate legs falling to sleep.

Pressure where the leg meets the buttocks can cause compression of the Sciatic nerve which often results in numb legs during or after sitting

Hara's HIGH QUALITY ERGONOMIC DESIGN helps Meditate with a better posture, in greater comfort without getting numb legs

Especially good for larger people. For any sized body, this seat will make a smile come to your face.

This size and shape and sloping angle has been said to be "perfect" by our customers. *Filling Also available in: Kapok, polyCot, cotton and Buckwheat hull.* 