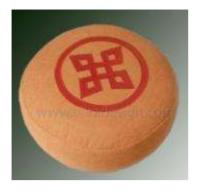

HDZ-415-01

Zafu cushion round aum and lotus embroidered with buckwheat filling and easy carry on handle are popular with mediators since the cushion allows for ample support that is easily adjustable during meditation sessions.