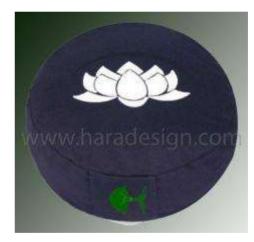

Sizes available: 15" x 6" and 12" x 6". Customized sizing also done.

Fabric: Canvas and Duck both in organic and in-organic option.

Hara zafu round-1215-01

Zafu cushion round in sacred geometric embroidered design with buckwheat filling and easy carry on handle are popular with mediators since the cushion allows for ample support that is easily adjustable during meditation sessions.