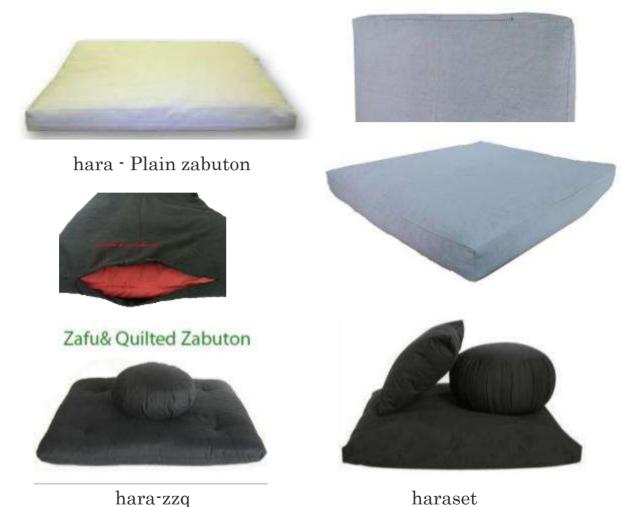

## **ZABUTONS**

HYZb-116-03

Zafus/zabutons are popular with mediators since the cushion allows for ample support that is easily adjustable during meditation sessions.

Buckwheat hulls, an alternative natural material used to fill our zafus, are lightweight, very malleable and conform easily to a comfortable sitting position. The hulls themselves allow the cushion to breathe and so can minimize absorption of odors.

The size of the zabuton is 30" x 26" x 3". Customized sizes also done.

Filling Also available in : Kapok, polyCot, cotton and Buckwheat hull.

# **ZABUTONS**

Zafus/zabutons are popular with mediators since the cushion allows for ample support that is easily adjustable during meditation sessions.

Buckwheat hulls, an alternative natural material used to fill our zafus, are lightweight, very malleable and conform easily to a comfortable sitting position. The hulls themselves allow the cushion to breathe and so can minimize absorption of odors.

Filling Also available in: Kapok, polyCot, cotton and Buckwheat hull.

You can make your customize set of different zafus also.