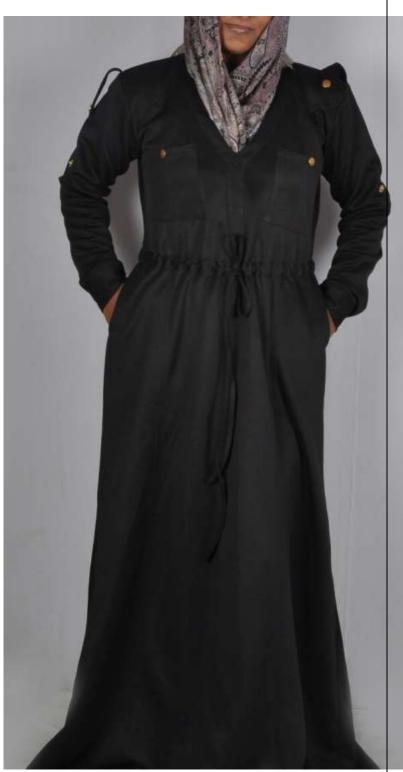

### HDA-715-02- Epaulette with drawstring abaya

**Fabric used: Polyester Knit** 

Various colour options available

Other fabric options: Bamboo, Cotton, polyester, Satin,

cotton knit, crepe, bamboo knit fabric etc