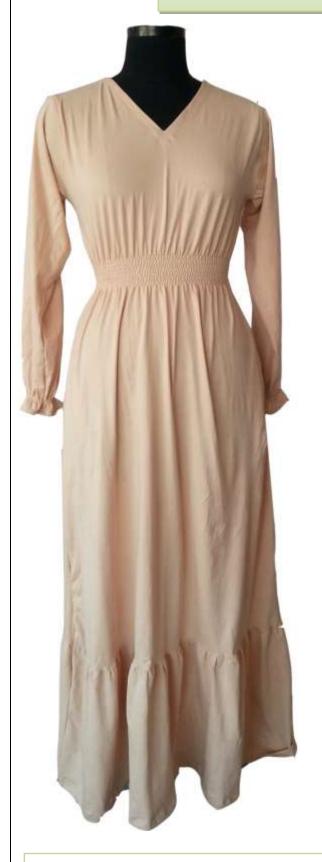

HDD-AB224



Fabric used: Bamboo, crepe

Various colour options available

### **Golden Paisley Abaya HDDAB225**





Fabric used: bamboo

Other fabric options: cotton knit

cotton, polyester, satin

### Pink subtle Embroidered Abaya- HDDAB226





Fabric used: Bamboo

Various colour options available

Other fabric options: Cotton, polyester, Satin, cotton

knit, polyester knit, bamboo knit fabric etc

### Neck and sleeve lace Abaya- HDDAB228



Other fabric options: Cotton, polyester, Satin,

cotton knit, polyester knit, bamboo knit fabric etc

### V Neck and Full sleeve Abaya- HDDAB229



Fabric used: Bamboo

Various colour options available

Other fabric options: Cotton, polyester, Satin, cotton knit, polyester knit,

bamboo knit fabric etc

### V Neck and Full sleeve Abaya- HDDAB229





Fabric used: Bamboo

Various colour options available

Other fabric options: Cotton, polyester, Satin, cotton knit, polyester

knit, bamboo knit fabric etc



## High collar Neck button with piping Abaya-HDDAB230 (Black)



Various colour options available

### High collar Neck front open Abaya- HDDAB231



Fabric used: Bamboo

Various colour options available



HDA-415-01-plain bamboo abaya with front pleats



Fabric used: Bamboo

Various colour options available

### HDA-415-04-embroidary blue abaya with bead work and belt

Option A







Fabric used: crepe

Various colour options available





Fabric used: Bamboo

Various colour options available

Other fabric options: Cotton, polyester, Satin, cotton knit, polyester

knit, bamboo knit fabric etc



# HDA-415-06-purple abaya wit