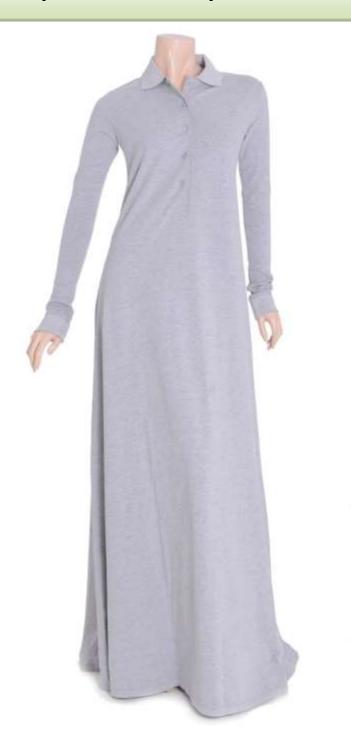

### **Grey shirt collar Abaya- HDD-AB277**

**Fabric used: Cotton Knit** 

Various colour options available

Other fabric options: Bamboo, Cotton, polyester, Satin, cotton knit, polyester knit, crepe, bamboo