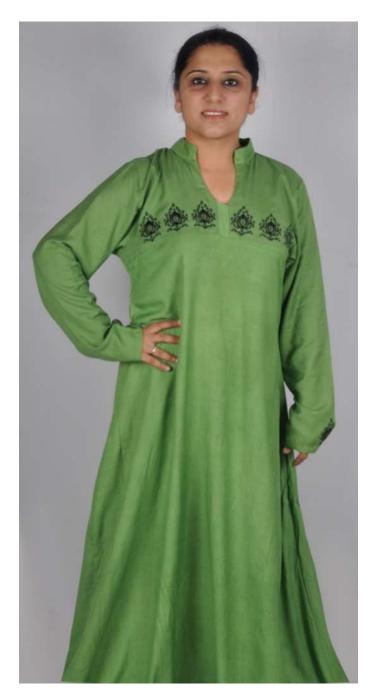

### HDA-715-09- Bamboo Abaya in paisley embroidery - Green

Fabric used: Bamboo

Various colour options available