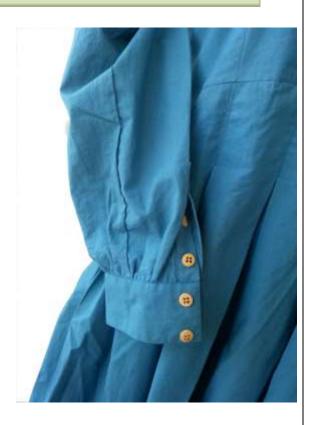

# HDA-415-07-torquise abaya front buttons and cuff sleeves

Fabric used: Bamboo

Various colour options available

Other fabric options: Cotton,
polyester, Satin, cotton knit,
polyester knit, bamboo knit fabric
etc