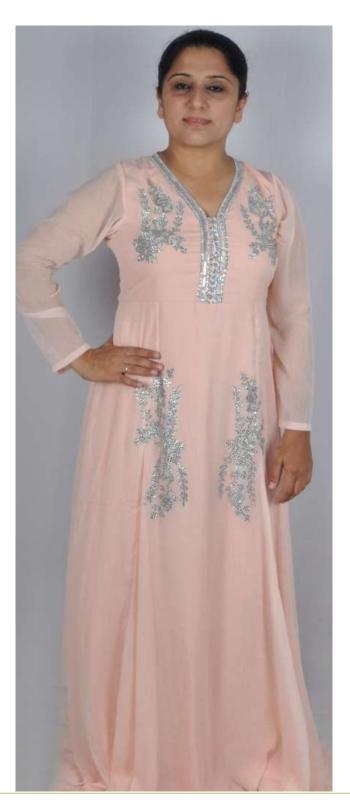

### Pink subtle Embroidered Abaya- HDDAB226

Fabric used: Bamboo

Various colour options available

Other fabric options: Cotton, polyester, Satin, cotton

knit, polyester knit, bamboo knit fabric etc