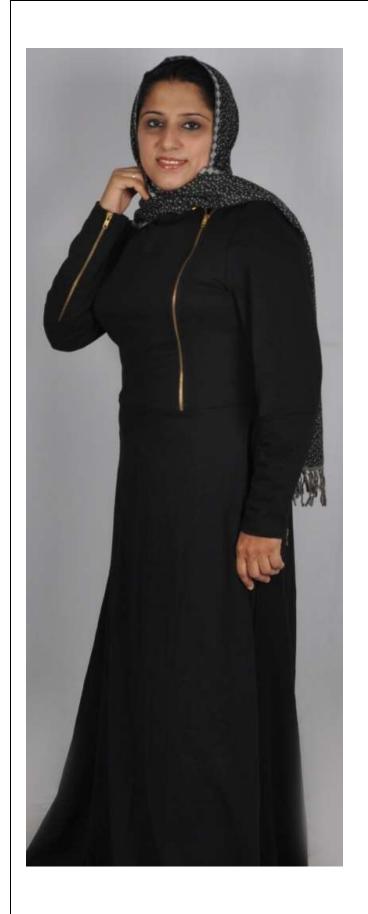

## **ETHNIC CLOTHING: DESIGNER ABAYAS**

**Cowl Neck Abaya HDD-AB227** 

Fabric used: cotton knit

Various colour options available

Other fabric options: bamboo, Cotton, polyester, Satin, polyester knit, bamboo knit fabric etc round-neck-with-bell-pleats

#### **HDD-AB217**

an elegant mock button double breasted abaya with 2 front pockets.

Wear it for a party or any formal occasion

available in 2 options of stretchable and woven fabric

Fabric used: cotton knit

Various colour options available

Other fabric options: Cotton, polyester, Satin, cotton

knit, polyester knit, bamboo knit fabric etc