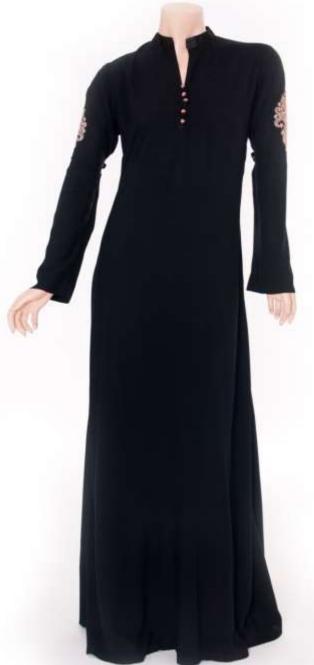

### Paisley Sleeves Abaya HDD-AB224

Fabric used: Bamboo, crepe

Various colour options available