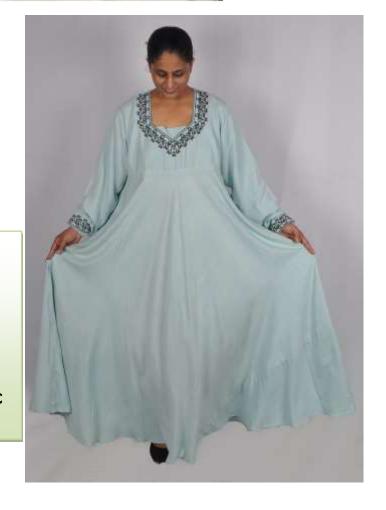

## Geometric Embroidered Abaya HDD-AB216

Geometric Embroidered Abaya on the neck and cuffs.

Colors: according to fabric all color options available.

Fabric used: Bamboo

Various colour options available