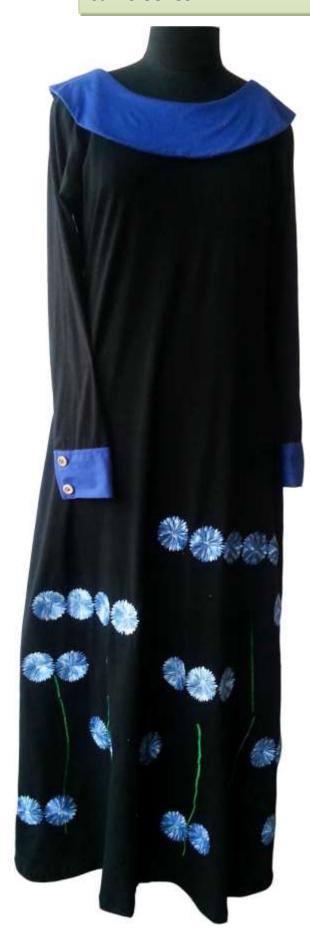

# HDA-415-08- black embroidered abaya with cuff sleeves

Fabric used: cotton knit

Various colour options available

Other fabric options: bamboo, Cotton, polyester, Satin, polyester knit, bamboo knit fabric etc

Various colour options available

Other fabric options: Cotton, polyester, cotton knit, polyester knit, bamboo knit

fabric etc