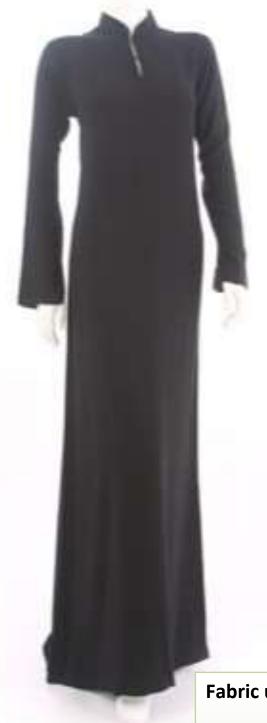

### HDA-715-04- Zipper Abaya

Fabric used: Cotton Knit

Various colour options available

Other fabric options: Bamboo,

Cotton, polyester, Satin,

polyester knit, crepe, bamboo

knit fabric etc

#### HDA-715-07- Zipper Abaya

**Fabric used: Cotton Knit** 

Various colour options available

Other fabric options: Bamboo, Cotton, polyester, Satin, polyester knit, crepe, bamboo knit fabric etc