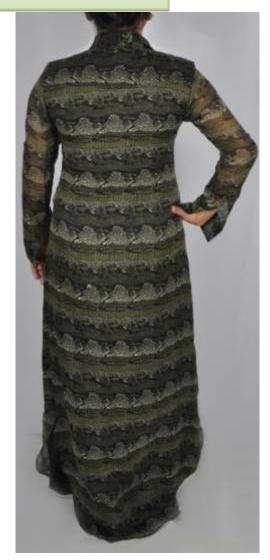

# Striped Lace Abaya HDD-AB221

Fabric used: Bamboo

Various colour options available

Other fabric options: Cotton, polyester, Satin, cotton knit, polyester knit, bamboo knit

fabric etc

HDD-AB222
Bottom Pintuck
Abaya