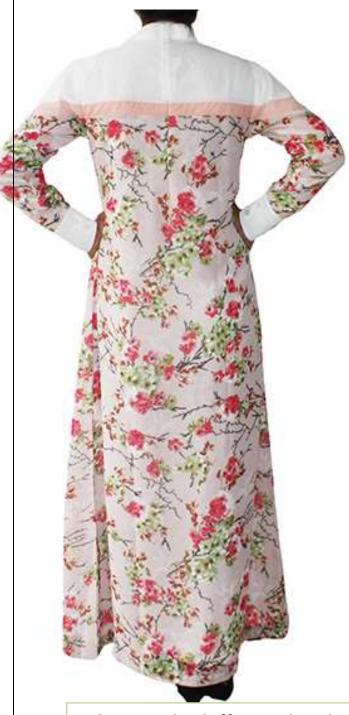

### High Neck Abaya - HDD-AB205

Stunning high neck collar with concealed hook bottom abaya for the elegant and sophisticated look
Abaya available in all colours and all sizes for plus size women also.

Fabric used: Bamboo