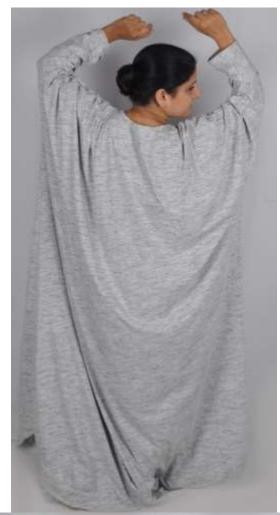

## **ETHNIC CLOTHING: DESIGNER ABAYAS**

**Cowl Neck Abaya HDD-AB227** 

Fabric used: cotton knit

Various colour options available

Other fabric options: bamboo, Cotton, polyester, Satin, polyester knit, bamboo knit fabric etc round-neck-with-bell-pleats