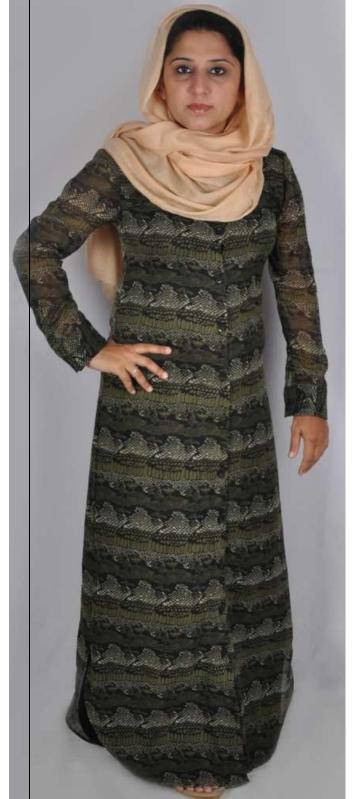

### HDA-715-01-chiffon animal print Abaya

**Fabric used: Chiffon with Crepe lining** 

Pls note: the exact print as shown in the pic might not be

available. Pls check with us for available prints