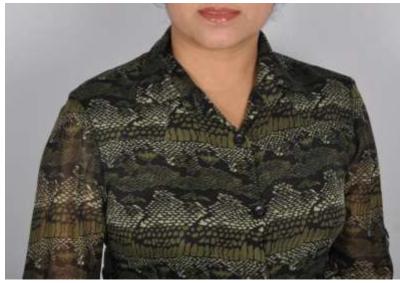

# Striped Lace Abaya HDD-AB221

Fabric used: Bamboo

Various colour options available

Other fabric options: Cotton, polyester, Satin, cotton knit, polyester knit, bamboo knit

fabric etc

HDD-AB222
Bottom Pintuck
Abaya