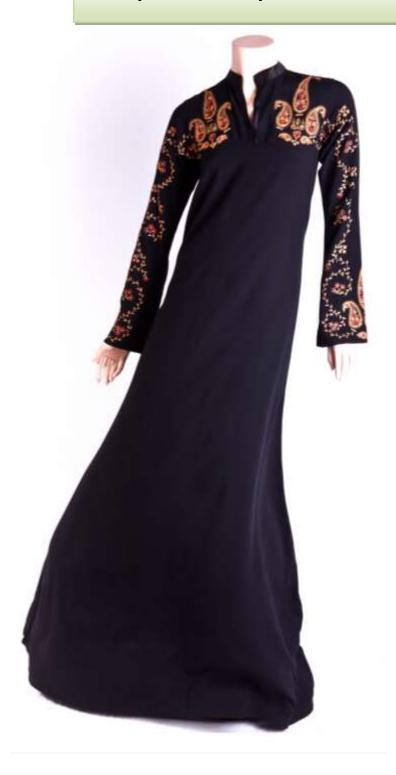

### Paisley Sleeves Abaya HDD-AB224

Fabric used: Bamboo, crepe

Various colour options available