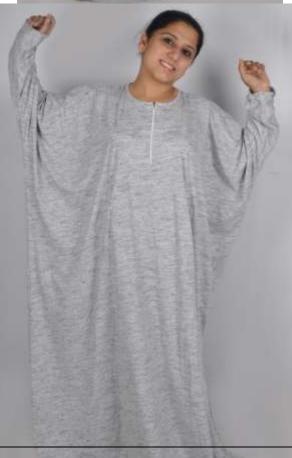

## **ETHNIC CLOTHING: DESIGNER ABAYAS**

**Cowl Neck Abaya HDD-AB227** 

Fabric used: cotton knit

Various colour options available

Other fabric options: bamboo, Cotton, polyester, Satin, polyester knit, bamboo knit fabric etc round-neck-with-bell-pleats