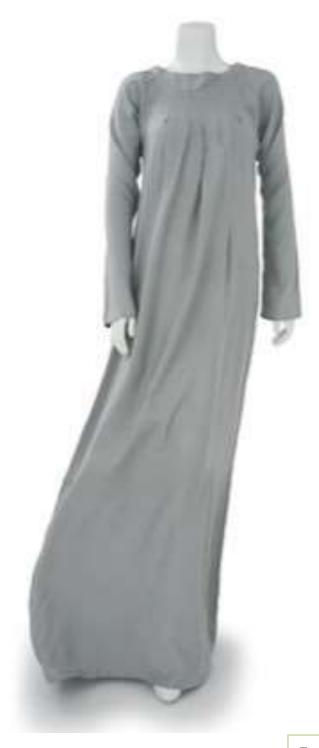

## **ETHNIC CLOTHING: DESIGNER ABAYAS**

**Cowl Neck Abaya HDD-AB227** 

Fabric used: cotton knit

Various colour options available

Other fabric options: bamboo, Cotton, polyester, Satin, polyester knit, bamboo knit fabric etc round-neck-with-bell-pleats