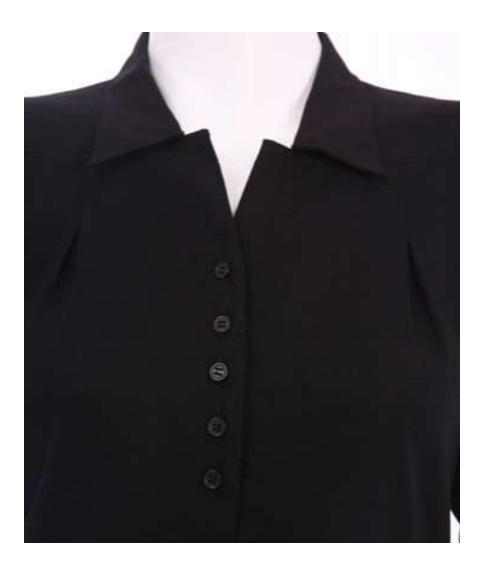

### **Shirt Collar Abaya-HDD-AB240**

A simple yet fashionable abaya for both casual and formal occasions

Fabric used: Bamboo

Various colour options available