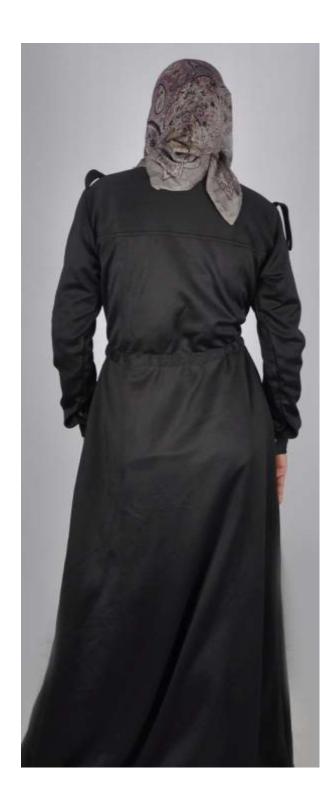

# HDA-415-08- black embroidered abaya with cuff sleeves

Fabric used: cotton knit

Various colour options available

Other fabric options: bamboo, Cotton, polyester, Satin, polyester knit, bamboo knit fabric etc

Various colour options available

Other fabric options: Cotton, polyester, cotton knit, polyester knit, bamboo knit

fabric etc