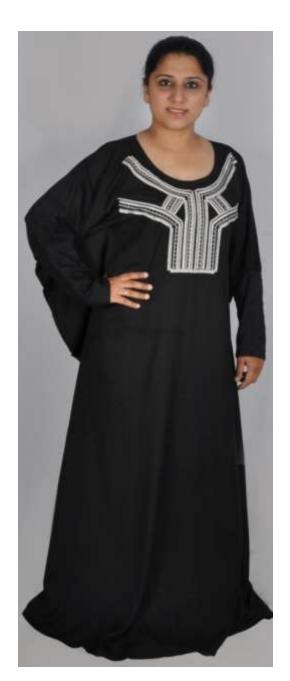

## Geometric Embroidered Abaya HDD-AB216

Geometric Embroidered Abaya on the neck and cuffs.

Colors: according to fabric all color options available.

Fabric used: Bamboo

Various colour options available