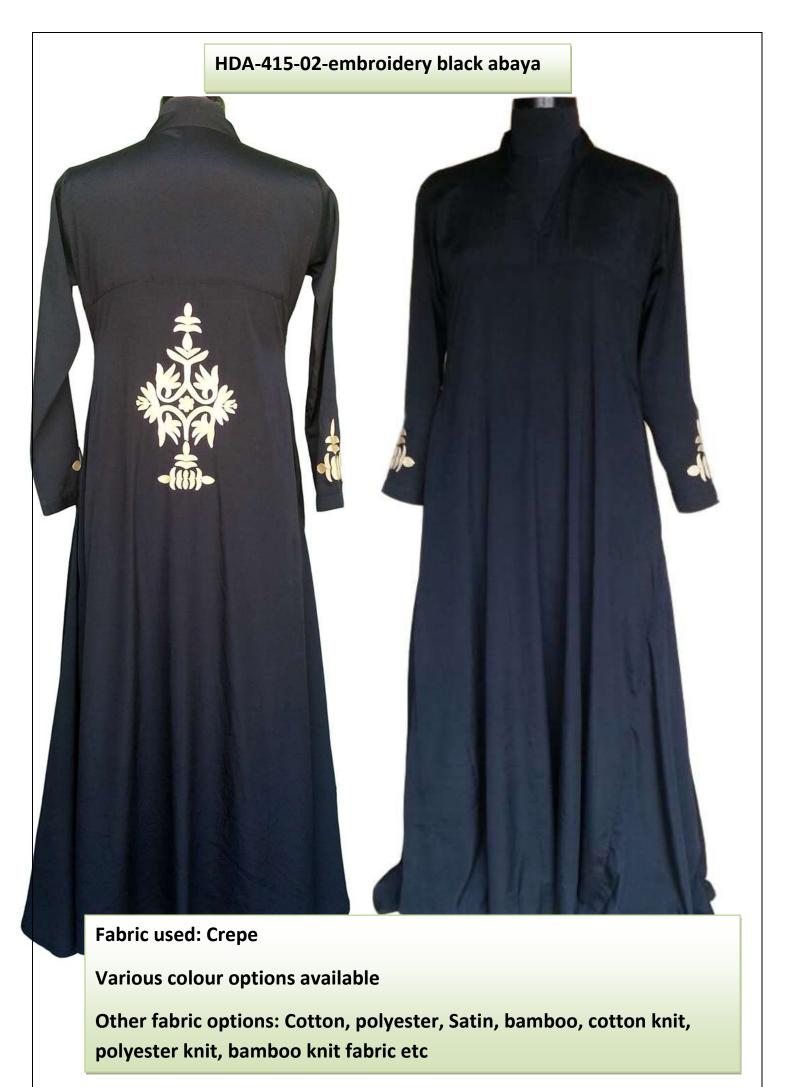

# HDA-415-08- black embroidered abaya with cuff sleeves

Fabric used: cotton knit

Various colour options available

Other fabric options: bamboo, Cotton, polyester, Satin, polyester knit, bamboo knit fabric etc

Various colour options available

Other fabric options: Cotton, polyester, cotton knit, polyester knit, bamboo knit

fabric etc