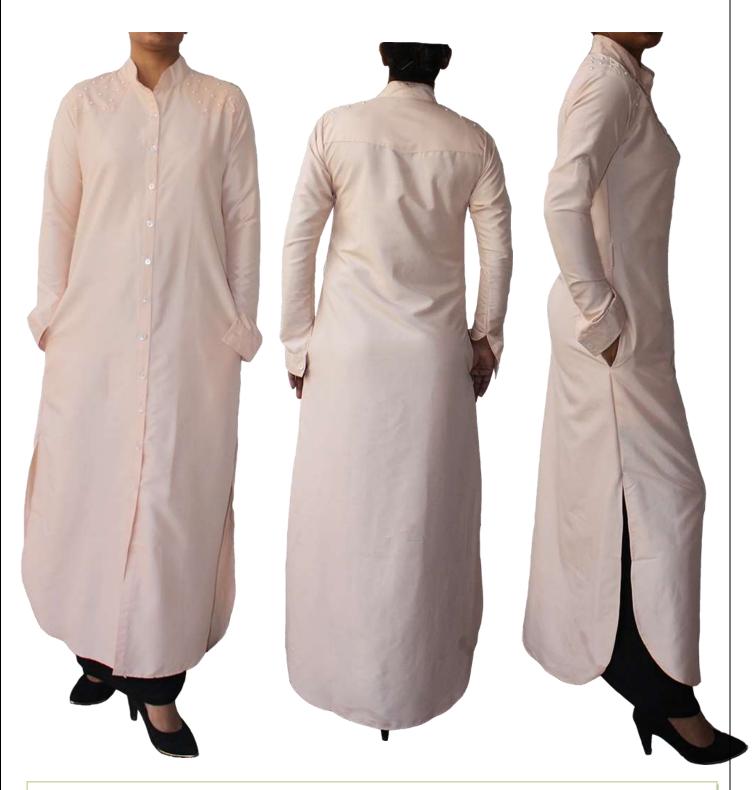

### **Grey shirt collar Abaya- HDD-AB277**

**Fabric used: Cotton Knit** 

Various colour options available

Other fabric options: Bamboo, Cotton, polyester, Satin, cotton knit, polyester knit, crepe, bamboo

knit fabric etc