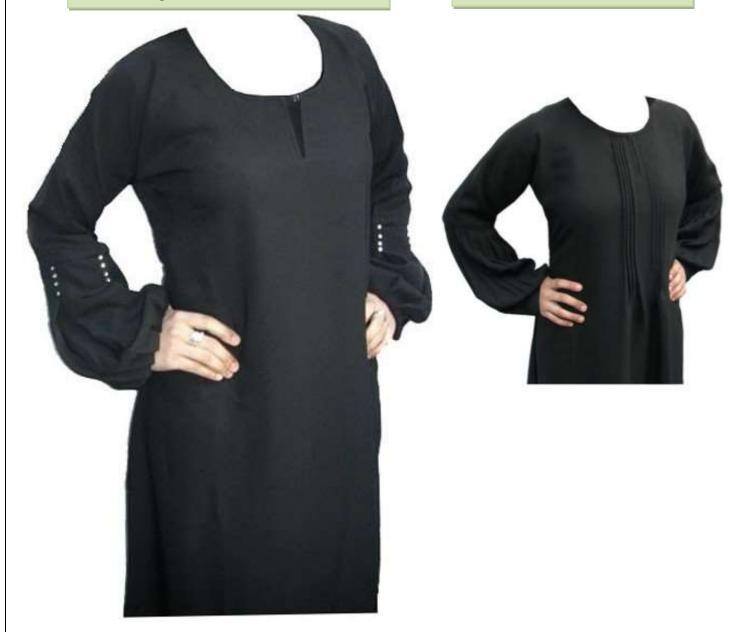

### **Mock Double Buttoned Abaya**

#### **HDD-AB217**

an elegant mock button double breasted abaya with 2 front pockets.

Wear it for a party or any formal occasion

available in 2 options of stretchable and woven fabric

Fabric used: cotton knit

Various colour options available

Other fabric options: Cotton, polyester, Satin, cotton

knit, polyester knit, bamboo knit fabric etc