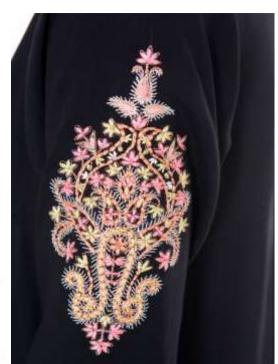

### Paisley Sleeves Abaya HDD-AB224

Fabric used: Bamboo, crepe

Various colour options available