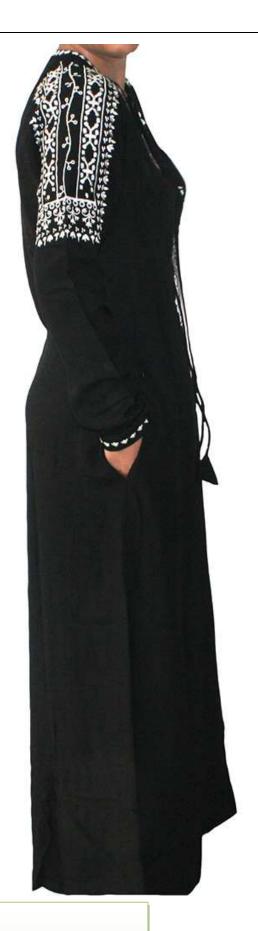

## Geometric Embroidered Abaya HDD-AB216

Geometric Embroidered Abaya on the neck and cuffs.

Colors: according to fabric all color options available.

Fabric used: Bamboo

Various colour options available