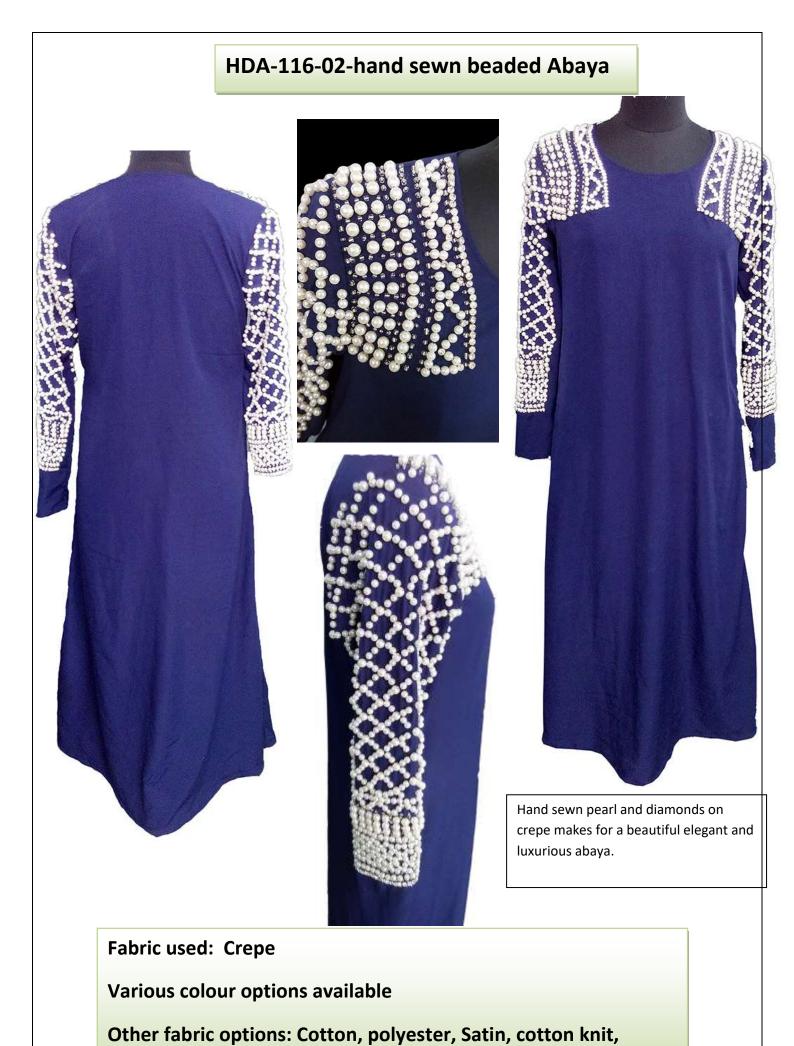

## HDA-116-10- beautiful plain crepe kaftan abaya with pearl embellishments on shoulder

Fabric used: Crepe

Various colour options in solids and prints available