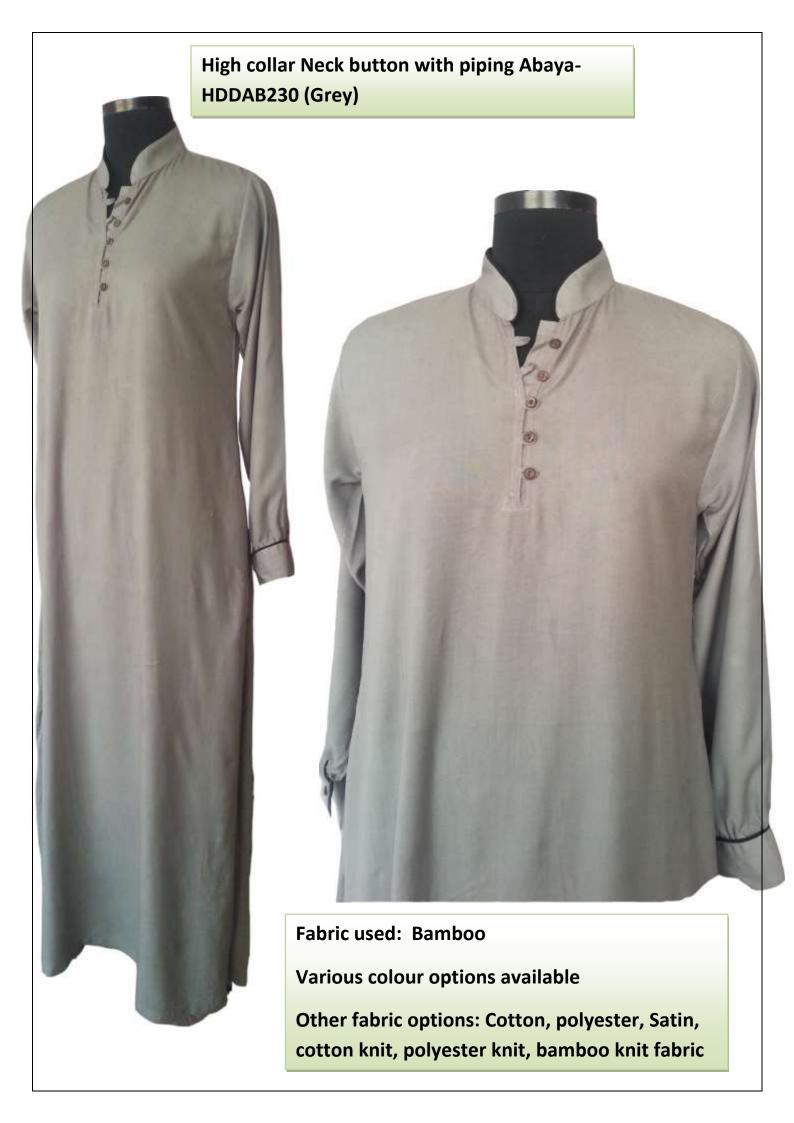

## High collar Neck button with piping Abaya-HDDAB230 (Black)

Various colour options available