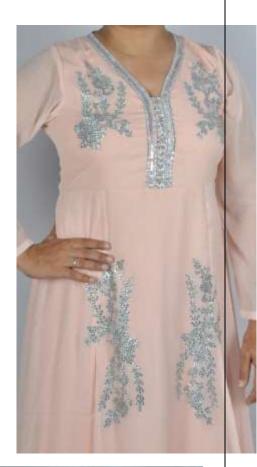

### Pink subtle Embroidered Abaya- HDDAB226

Fabric used: Bamboo

Various colour options available

Other fabric options: Cotton, polyester, Satin, cotton

knit, polyester knit, bamboo knit fabric etc