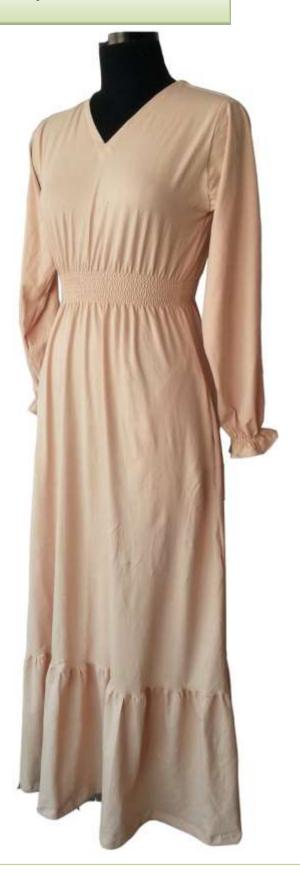

DD-AB224



Fabric used: Bamboo, crepe

Various colour options available

### **Golden Paisley Abaya HDDAB225**





Fabric used: bamboo

Other fabric options: cotton knit

cotton, polyester, satin

### Pink subtle Embroidered Abaya- HDDAB226





Fabric used: Bamboo

Various colour options available

Other fabric options: Cotton, polyester, Satin, cotton

knit, polyester knit, bamboo knit fabric etc

### Neck and sleeve lace Abaya- HDDAB228



Other fabric options: Cotton, polyester, Satin,

cotton knit, polyester knit, bamboo knit fabric etc

### V Neck and Full sleeve Abaya- HDDAB229



Fabric used: Bamboo

Various colour options available

Other fabric options: Cotton, polyester, Satin, cotton knit, polyester knit,

bamboo knit fabric etc

### V Neck and Full sleeve Abaya- HDDAB229





Fabric used: Bamboo

Various colour options available

Other fabric options: Cotton, polyester, Satin, cotton knit, polyester

knit, bamboo knit fabric etc



## High collar Neck button with piping Abaya-HDDAB230 (Black)



Various colour options available

### High collar Neck front open Abaya- HDDAB231



Fabric used: Bamboo

Various colour options available



HDA-415-01-plain bamboo abaya with front pleats



Fabric used: Bamboo

Various colour options available

### HDA-415-04-embroidary blue abaya with bead work and belt

Option A







Fabric used: crepe

Various colour options available





Fabric used: Bamboo

Various colour options available

Other fabric options: Cotton, polyester, Satin, cotton knit, polyester

knit, bamboo knit fabric etc



# HDA-415-06-purple abaya with