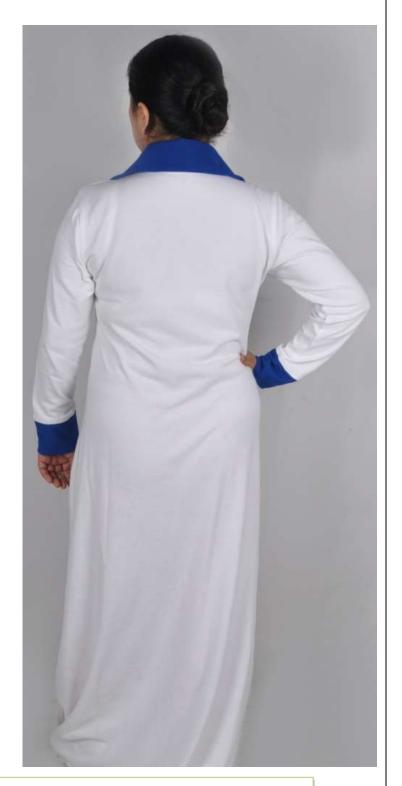

### **Shirt Collar Abaya-HDD-AB240**

A simple yet fashionable abaya for both casual and formal occasions

Fabric used: Bamboo

Various colour options available

Various colour options available

Other fabric options: Cotton, polyester, Satin, cotton

knit, polyester knit, bamboo knit fabric etc