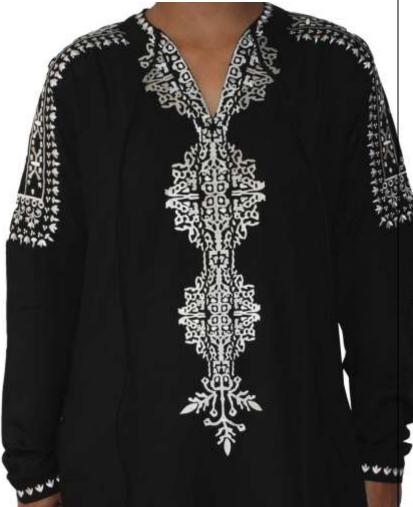

## Geometric Embroidered Abaya HDD-AB216

Geometric Embroidered Abaya on the neck and cuffs.

Colors: according to fabric all color options available.

Fabric used: Bamboo

Various colour options available