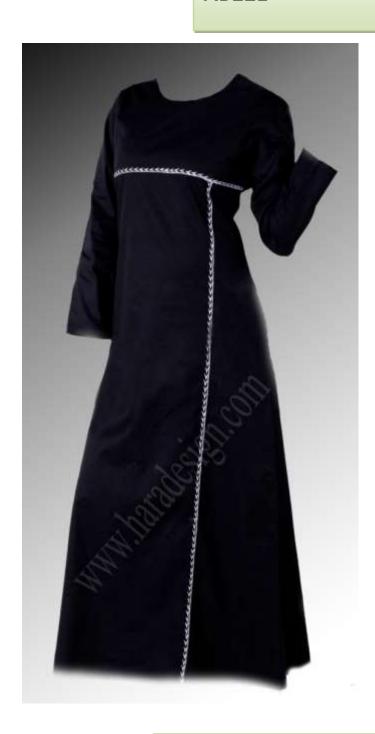

### **Round Neck Front Pleated Abaya**

### **HDD-AB223**

Fabric used: Bamboo

Various colour options available