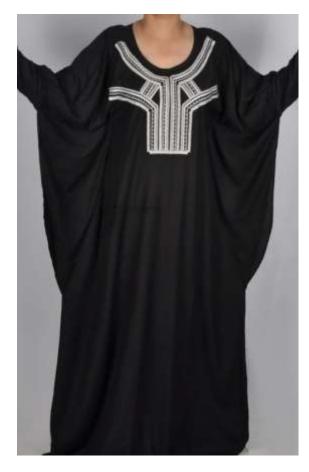

## Geometric Embroidered Abaya HDD-AB216

Geometric Embroidered Abaya on the neck and cuffs.

Colors: according to fabric all color options available.

Fabric used: Bamboo

Various colour options available