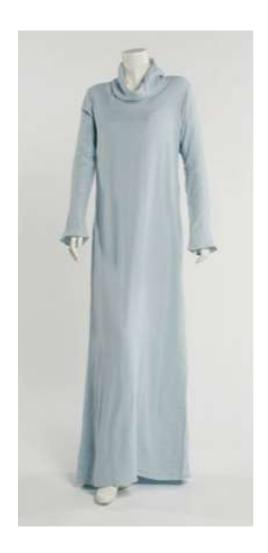

## **ETHNIC CLOTHING: DESIGNER ABAYAS**

**Cowl Neck Abaya HDD-AB227** 

Fabric used: cotton knit

Various colour options available

Other fabric options: bamboo, Cotton, polyester, Satin, polyester knit, bamboo knit fabric etc round-neck-with-bell-pleats