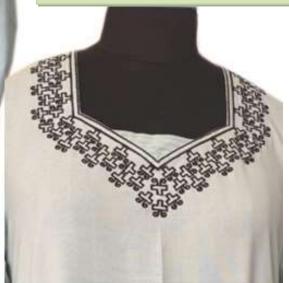

## Geometric Embroidered Abaya HDD-AB216

Geometric Embroidered Abaya on the neck and cuffs.

Colors: according to fabric all color options available.

Fabric used: Bamboo

Various colour options available