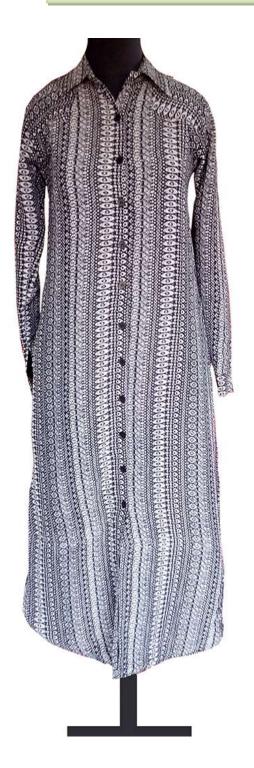

# Striped Lace Abaya HDD-AB221

Fabric used: Bamboo

Various colour options available

Other fabric options: Cotton, polyester, Satin, cotton knit, polyester knit, bamboo knit

fabric etc

HDD-AB222
Bottom Pintuck
Abaya