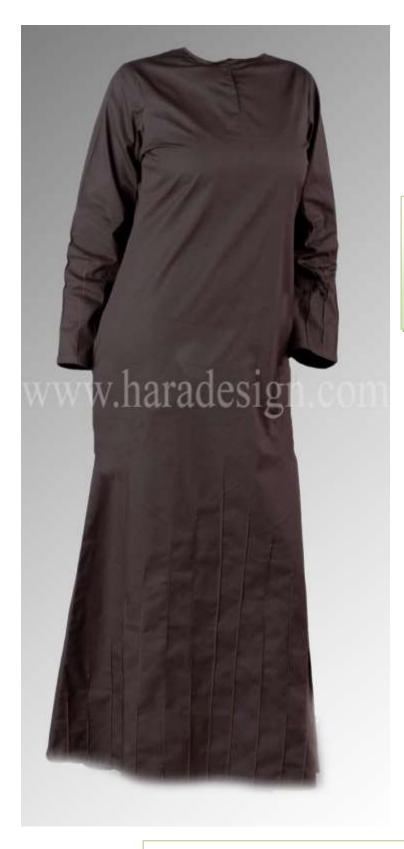

# Striped Lace Abaya HDD-AB221

Fabric used: Bamboo

Various colour options available

Other fabric options: Cotton, polyester, Satin, cotton knit, polyester knit, bamboo knit

fabric etc

HDD-AB222
Bottom Pintuck
Abaya

Fabric used: Bamboo

Various colour options available