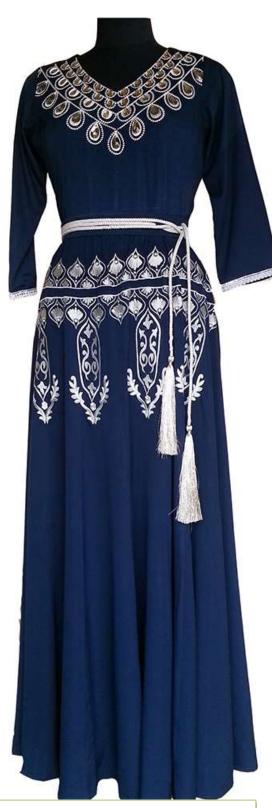

### HDA-415-04-embroidary blue abaya with bead work and belt

Option A

Fabric used: crepe

Various colour options available

Fabric used: Bamboo

Various colour options available

Other fabric options: Cotton, polyester, Satin, cotton knit, polyester