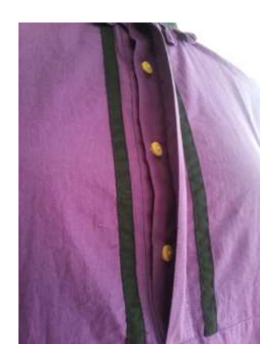

# HDA-415-06-purple abaya with concealed front button with gather sleeves and neck

Fabric used: Bamboo

Various colour options available