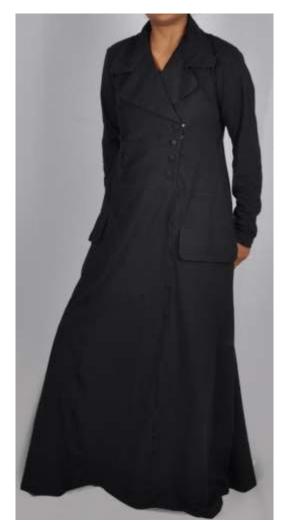

### **Mock Double Buttoned Abaya**

#### **HDD-AB217**

an elegant mock button double breasted abaya with 2 front pockets.

Wear it for a party or any formal occasion

available in 2 options of stretchable and woven fabric

Fabric used: cotton knit

Various colour options available

Other fabric options: Cotton, polyester, Satin, cotton

knit, polyester knit, bamboo knit fabric etc