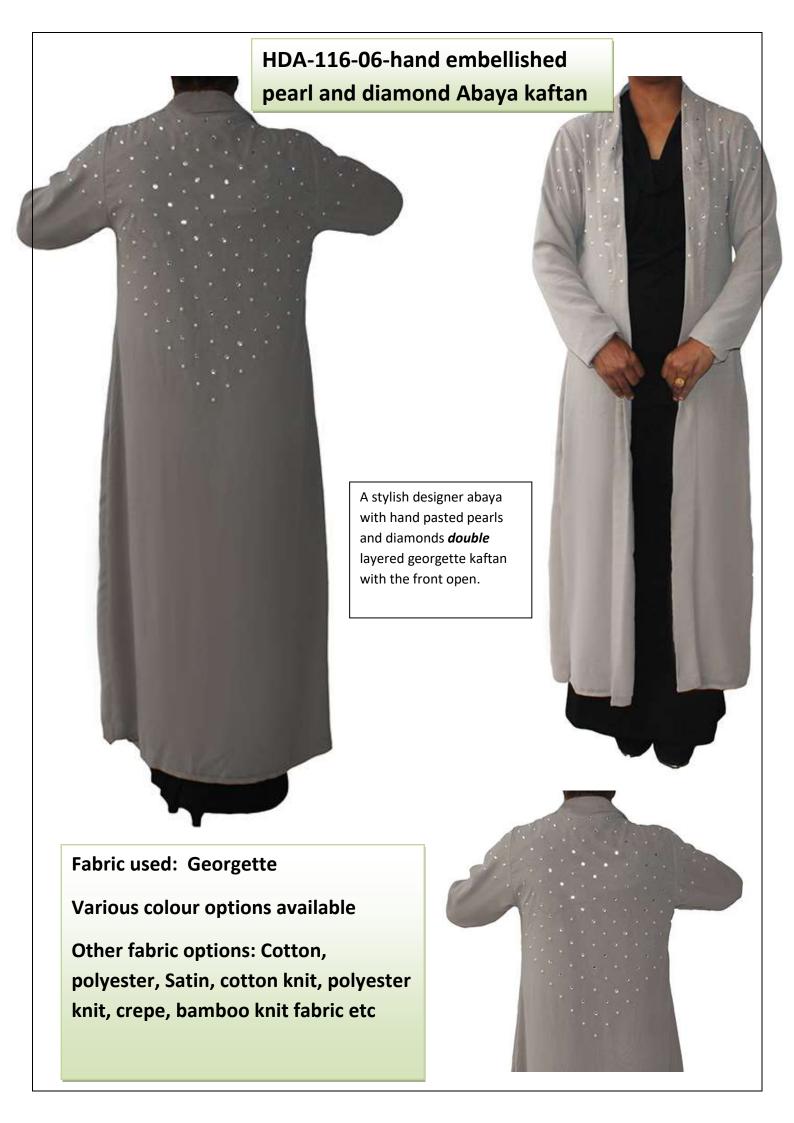

# HDA-116-07-chiffon and georgette printed kaftan abaya

Fabric used: chiffon with polyester lining

Various colour options in solids and prints available

Beautiful solid coloured kaftan with front opening with hand pasted metal embellishment of pearl and diamond, made in georgette in double layer

Fabric used: georgette in double lining.

Various colour options in solids and prints available

Other fabric options: Cotton, polyester, Satin, cotton knit, polyester

knit, crepe, bamboo knit fabric etc