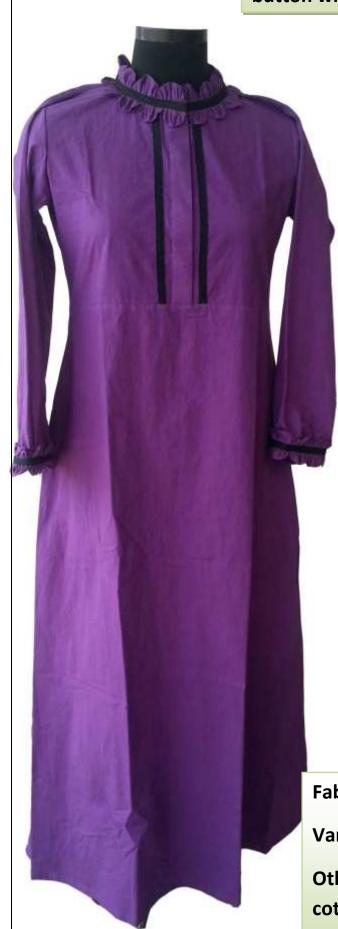

# HDA-415-06-purple abaya with concealed front button with gather sleeves and neck

Fabric used: Bamboo

Various colour options available