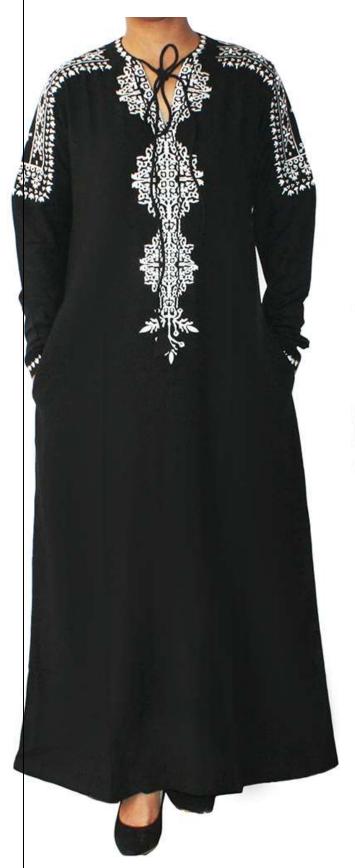

### Pink subtle Embroidered Abaya- HDDAB226

Fabric used: Bamboo

Various colour options available

Other fabric options: Cotton, polyester, Satin, cotton

knit, polyester knit, bamboo knit fabric etc