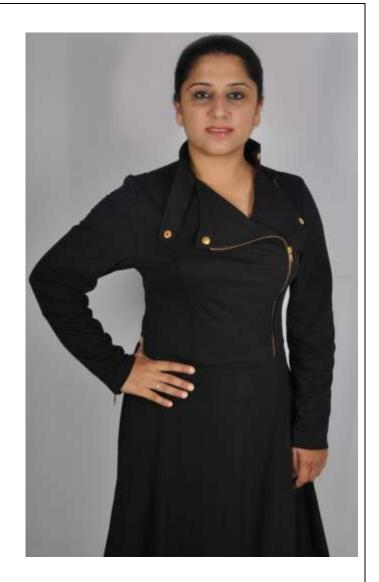

### **Mock Double Buttoned Abaya**

#### **HDD-AB217**

an elegant mock button double breasted abaya with 2 front pockets.

Wear it for a party or any formal occasion

available in 2 options of stretchable and woven fabric

Fabric used: cotton knit

Various colour options available

Other fabric options: Cotton, polyester, Satin, cotton

knit, polyester knit, bamboo knit fabric etc