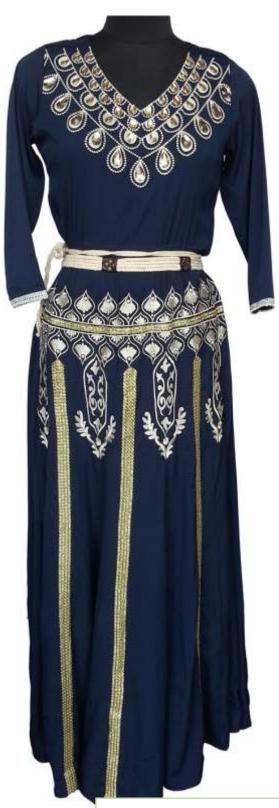

### HDA-415-04-embroidary blue abaya with bead work and belt

Option A

Fabric used: crepe

Various colour options available

Fabric used: Bamboo

Various colour options available

Other fabric options: Cotton, polyester, Satin, cotton knit, polyester