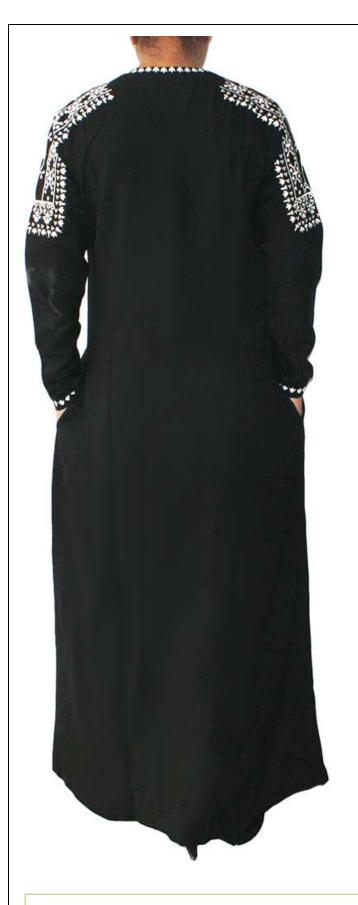

## Geometric Embroidered Abaya HDD-AB216

Geometric Embroidered Abaya on the neck and cuffs.

Colors: according to fabric all color options available.

Fabric used: Bamboo

Various colour options available