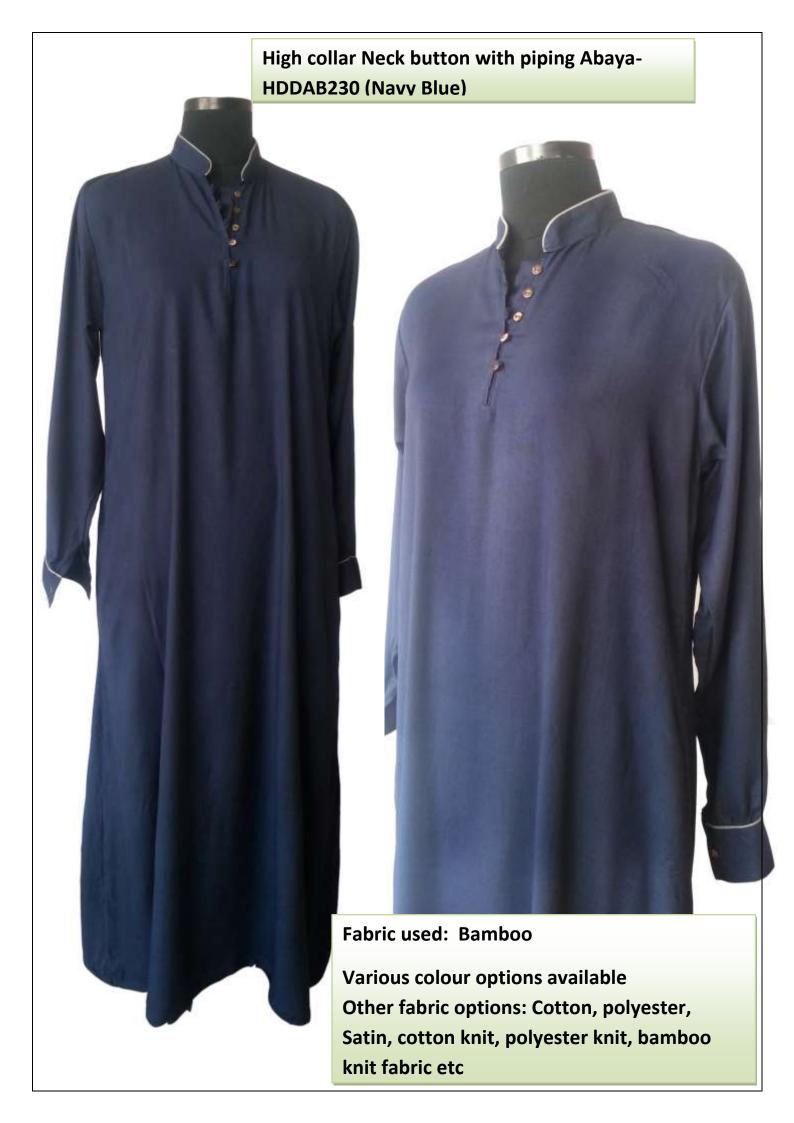

## High collar Neck button with piping Abaya-HDDAB230 (Black)

Various colour options available