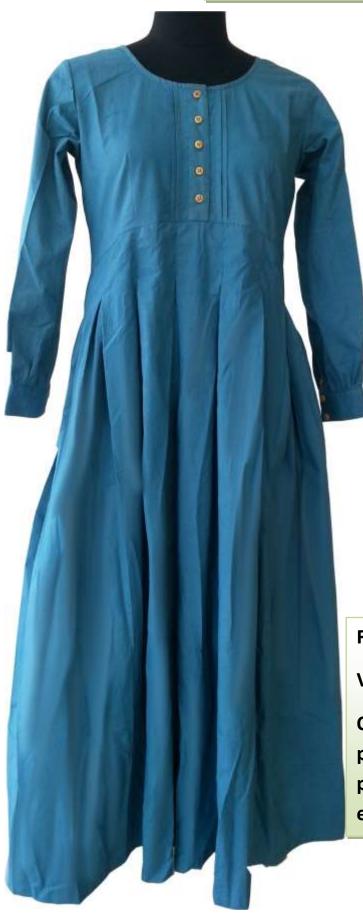

# HDA-415-07-torquise abaya front buttons and cuff sleeves

Fabric used: Bamboo

Various colour options available

Other fabric options: Cotton,
polyester, Satin, cotton knit,
polyester knit, bamboo knit fabric
etc