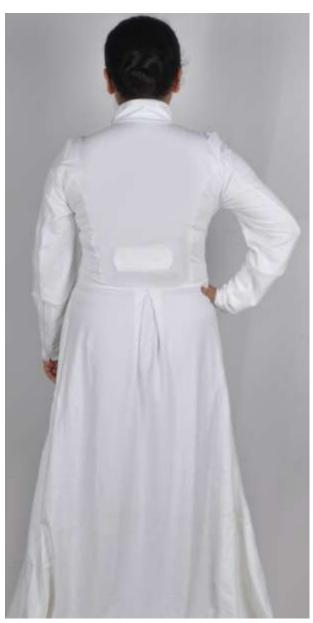

### High Neck Abaya - HDD-AB205

Stunning high neck collar with concealed hook bottom abaya for the elegant and sophisticated look
Abaya available in all colours and all sizes for plus size women also.

Fabric used: Bamboo

Various colour options available