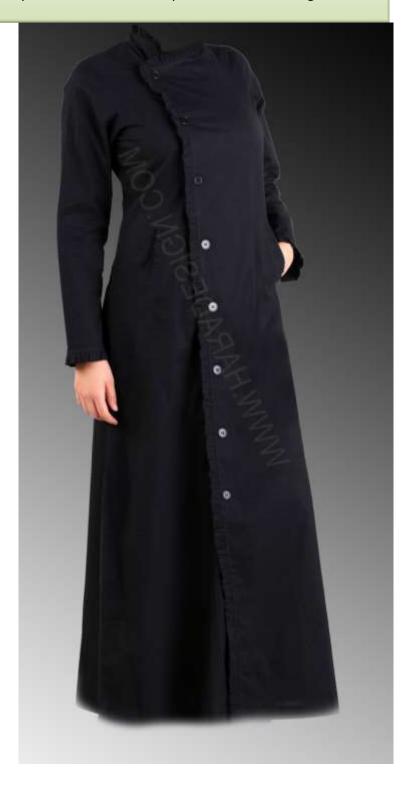

### Front open Abaya HDD-AB220

Front open buttoned from top to bottom with high collar

Fabric used: Bamboo

Various colour options available