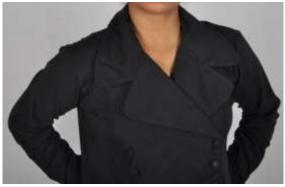

### **Mock Double Buttoned Abaya**

#### **HDD-AB217**

an elegant mock button double breasted abaya with 2 front pockets.

Wear it for a party or any formal occasion

available in 2 options of stretchable and woven fabric

Fabric used: cotton knit

Various colour options available

Other fabric options: Cotton, polyester, Satin, cotton

knit, polyester knit, bamboo knit fabric etc