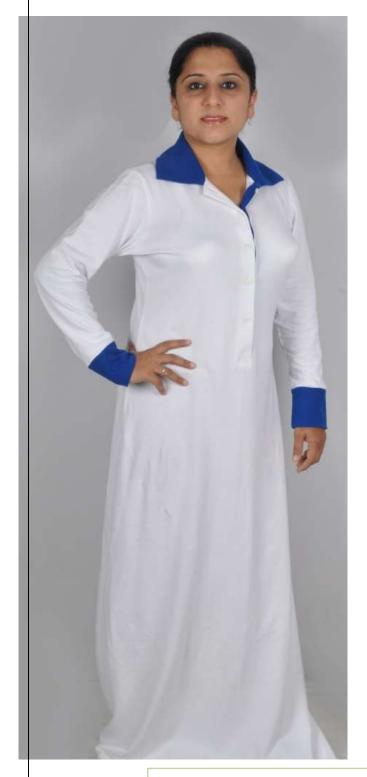

### **Shirt Collar Abaya-HDD-AB240**

A simple yet fashionable abaya for both casual and formal occasions

Fabric used: Bamboo

Various colour options available

Various colour options available

Other fabric options: Cotton, polyester, Satin, cotton

knit, polyester knit, bamboo knit fabric etc