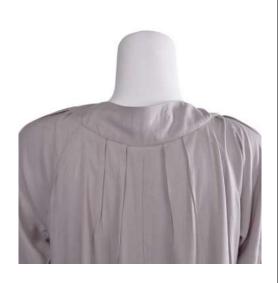

## **ETHNIC CLOTHING: DESIGNER ABAYAS**

**Cowl Neck Abaya HDD-AB227** 

Fabric used: cotton knit

Various colour options available

Other fabric options: bamboo, Cotton, polyester, Satin, polyester knit, bamboo knit fabric etc round-neck-with-bell-pleats