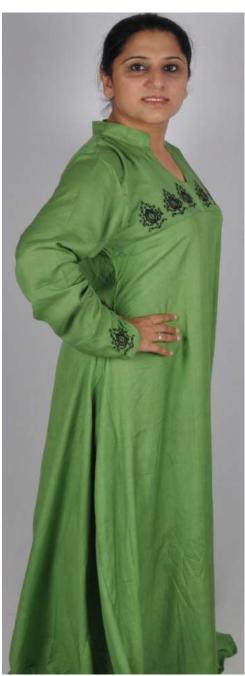

### HDA-715-09- Bamboo Abaya in paisley embroidery - Green

Fabric used: Bamboo

Various colour options available