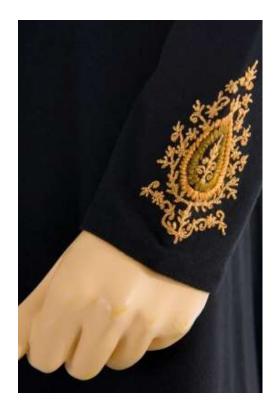

### **Golden Paisley Abaya HDDAB225**

Fabric used: bamboo

Other fabric options: cotton knit

cotton, polyester, satin