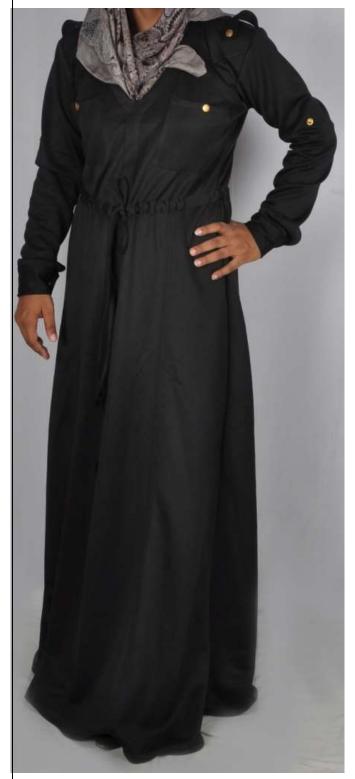

### HDA-715-02- Epaulette with drawstring abaya

**Fabric used: Polyester Knit** 

Various colour options available

Other fabric options: Bamboo, Cotton, polyester, Satin,

cotton knit, crepe, bamboo knit fabric etc