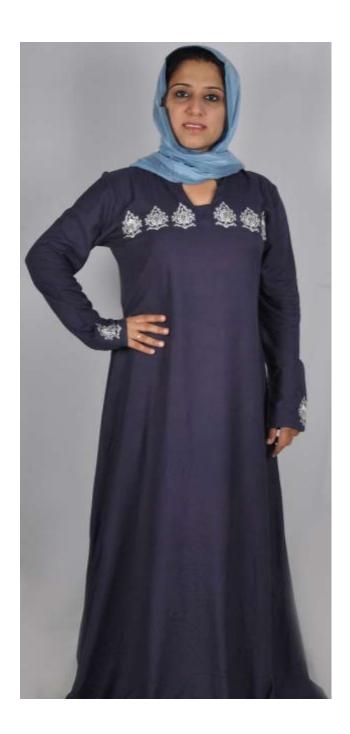

#### HDA-715-09- Bamboo Abaya in paisley embroidery - Blue

Fabric used: Bamboo

Various colour options available