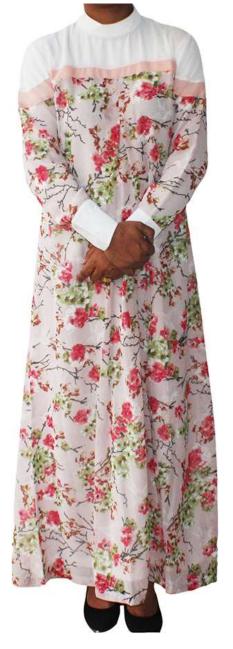

### High Neck Abaya - HDD-AB205

Stunning high neck collar with concealed hook bottom abaya for the elegant and sophisticated look
Abaya available in all colours and all sizes for plus size women also.

Fabric used: Bamboo