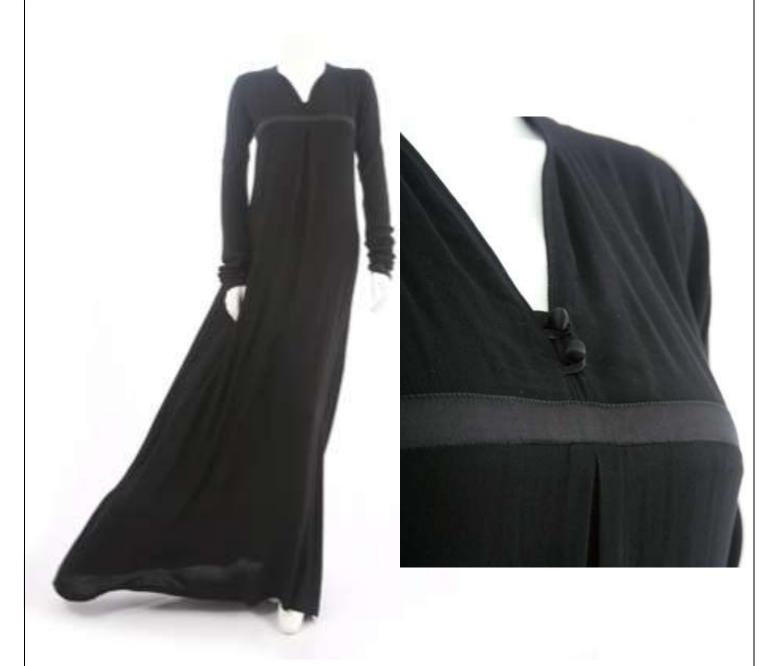

**HD-AB202** 

**Pintuck Abaya** 

HD-AB202B

Fabric used: Bamboo

Various colour options available