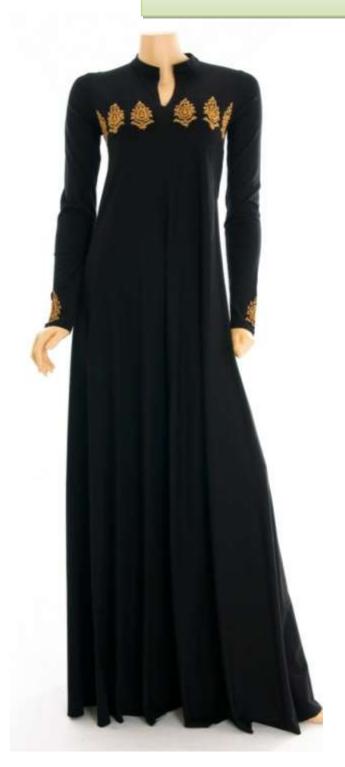

### **Golden Paisley Abaya HDDAB225**

Fabric used: bamboo

Other fabric options: cotton knit

cotton, polyester, satin