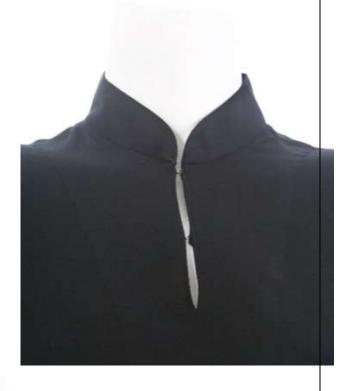

### High Neck Abaya - HDD-AB205

Stunning high neck collar with concealed hook bottom abaya for the elegant and sophisticated look
Abaya available in all colours and all sizes for plus size women also.

Fabric used: Bamboo