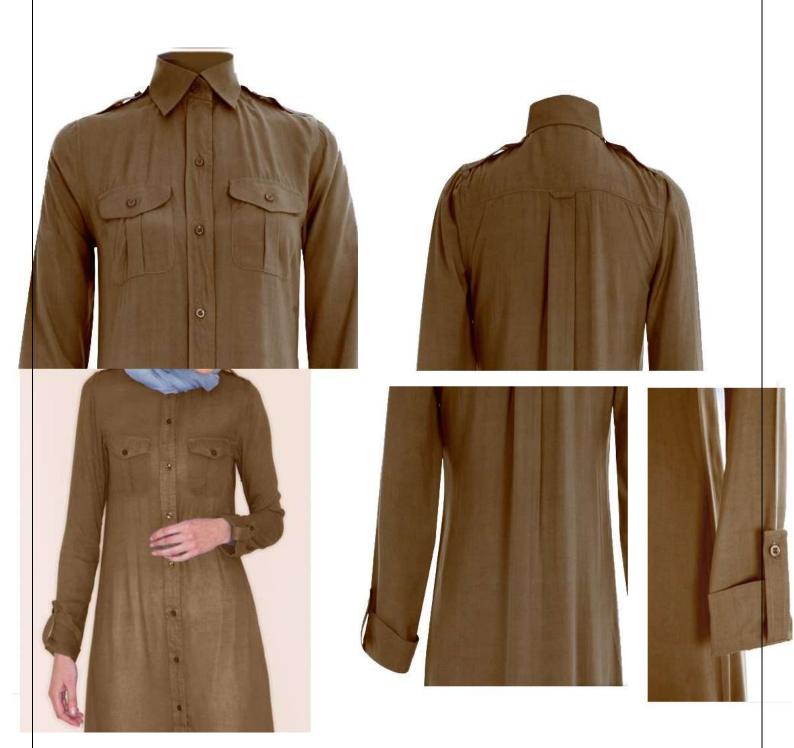

### **Brown shirt collar Abaya with box pleats- HDD-AB278**

Fabric used: Bamboo

Various colour options available