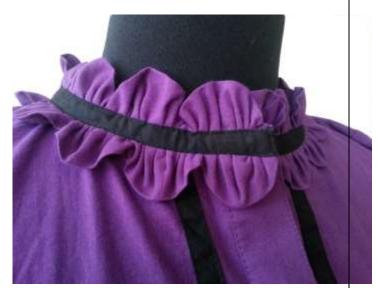

# HDA-415-06-purple abaya with concealed front button with gather sleeves and neck

Fabric used: Bamboo

Various colour options available