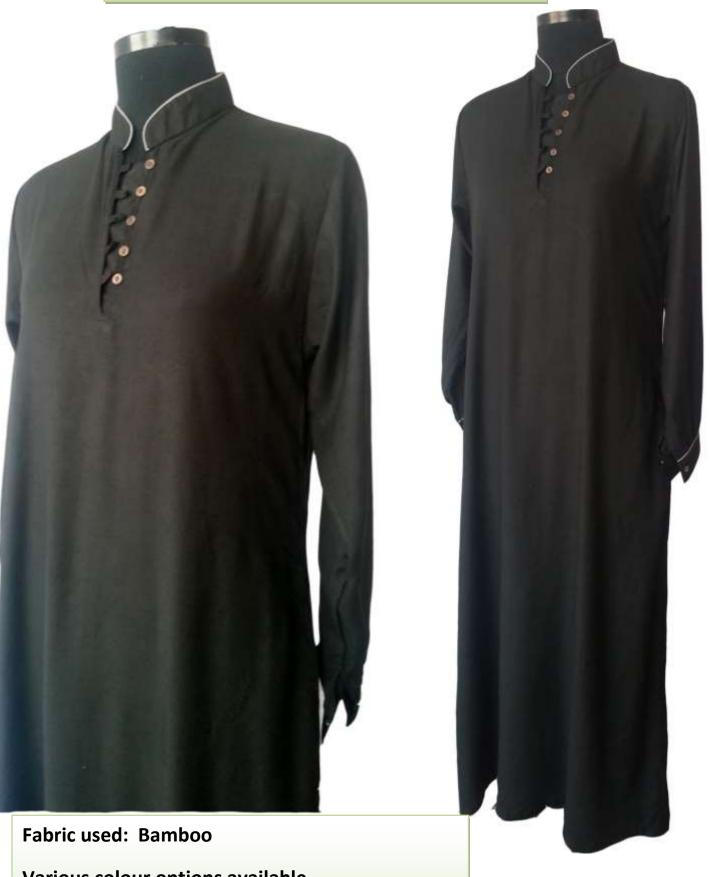

## High collar Neck button with piping Abaya-HDDAB230 (Black)

Various colour options available