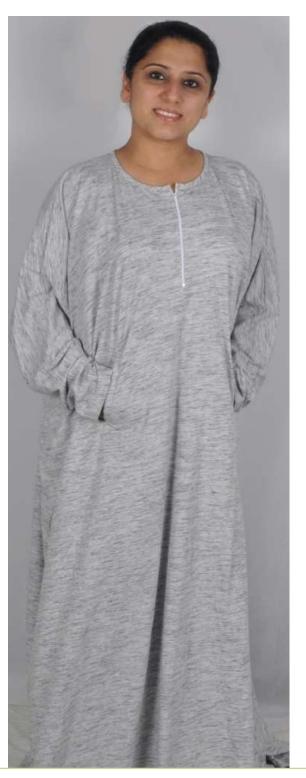

## HDA-715-12- Cotton knit Abaya with front zipper and bat sleeves

Various colour options available