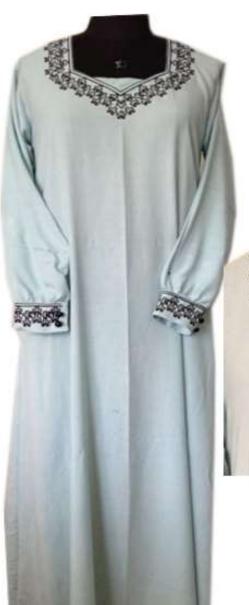

## Geometric Embroidered Abaya HDD-AB216

Geometric Embroidered Abaya on the neck and cuffs.

Colors: according to fabric all color options available.

Fabric used: Bamboo

Various colour options available