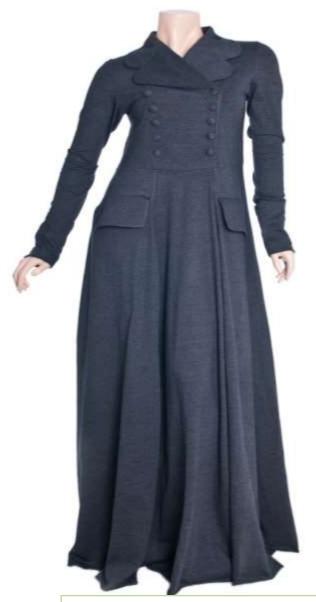

### **Mock Double Buttoned Abaya**

#### **HDD-AB217**

an elegant mock button double breasted abaya with 2 front pockets.

Wear it for a party or any formal occasion

available in 2 options of stretchable and woven fabric

Fabric used: cotton knit

Various colour options available

Other fabric options: Cotton, polyester, Satin, cotton

knit, polyester knit, bamboo knit fabric etc