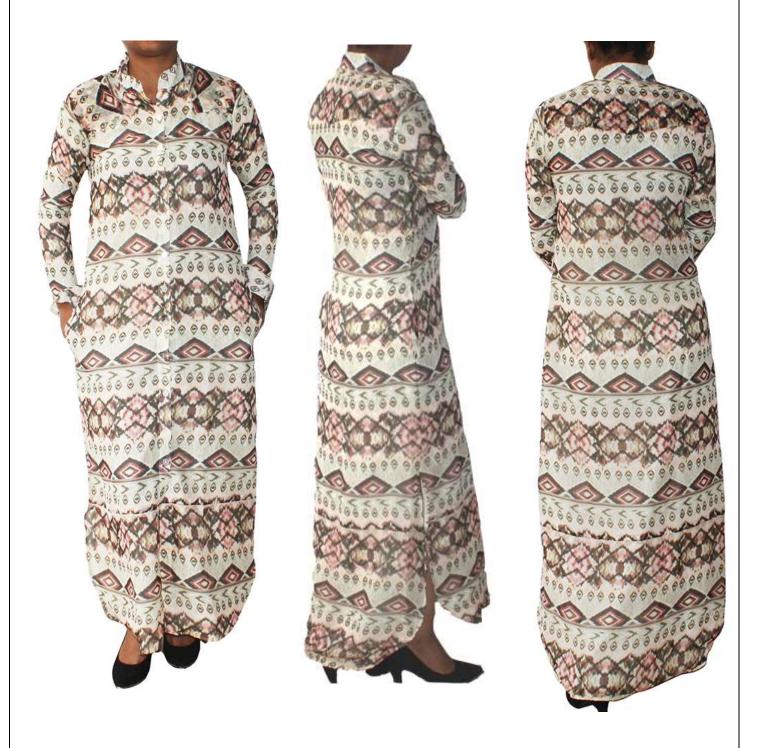

#### **HDA-116-01-Chiffon printed Abaya-full**

Shirt collar abaya with full length front button made in printed chiffon.

Very light, soft and with beautiful designs makes this an ideal wear for hot summer days.

Fabric used: Chiffon with polyester lining

Various colour options in solids and prints available

polyester knit, crepe, bamboo knit fabric etc