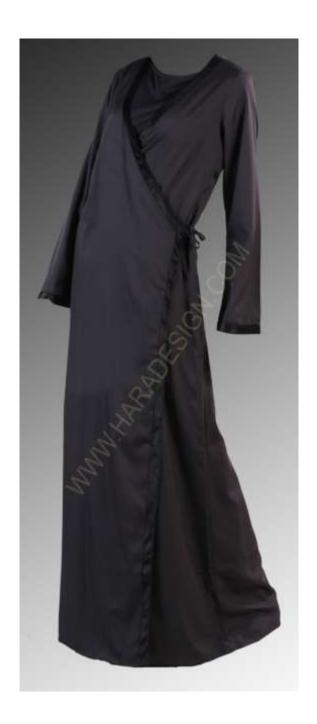

roidered Abaya on the neck and cuffs.

Colors: according to fabric all color options available.



Fabric used: Bamboo

Various colour options available





## Sequin-sleeve-border Abaya

#### HDD-AB234

Fashionable long sleeves with Sequinsleeve-border and bell shape Colors: according to fabric all color options available.

Fabric used: Bamboo

Various colour options available

### **Mock Double Buttoned Abaya**

#### **HDD-AB217**

an elegant mock button double breasted abaya with 2 front pockets.

Wear it for a party or any formal occasion

available in 2 options of stretchable and woven fabric







Fabric used: cotton knit

Various colour options available

Other fabric options: Cotton, polyester, Satin, cotton

knit, polyester knit, bamboo knit fabric etc

## Wrap Abaya HDD-AB218



Fabric used: Bamboo

Various colour options available



### **Piping Abaya**

### **HDD-AB219**

cross breasted with trendy hip pockets and piping done on the high-necked collar, pockets and sleeves and with loop buttons

Fabric used: Bamboo

Various colour options available

### Front open Abaya HDD-AB220

Front open buttoned from top to bottom with high collar



Fabric used: Bamboo

Various colour options available

# Striped Lace Abaya HDD-AB221



Fabric used: Bamboo

Various colour options available

Other fabric options: Cotton, polyester, Satin, cotton knit, polyester knit, bamboo knit

fabric etc



HDD-AB222
Bottom Pintuck
Abaya

Fabric used: Bamboo

Various colour options available

### **Round Neck Front Pleated Abaya**

### **HDD-AB223**



Fabric used: Bamboo

Various colo