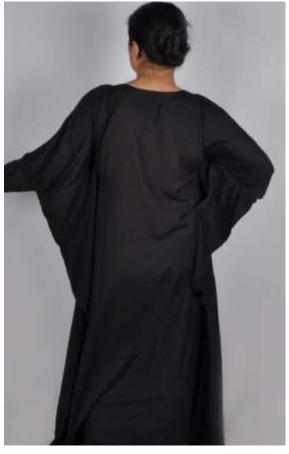

- Epaulette with drawstring abaya







**Fabric used: Polyester Knit** 

Various colour options available

Other fabric options: Bamboo, Cotton, polyester, Satin,

cotton knit, crepe, bamboo knit fabric etc

#### **HDA-715-03 – Long Collar Abaya**





**Fabric used: Cotton Knit Pique** 

Various colour options available

### HDA-715-04- Zipper Abaya









Fabric used: Cotton Knit

Various colour options available

Other fabric options: Bamboo,

Cotton, polyester, Satin,

polyester knit, crepe, bamboo

knit fabric etc

#### HDA-715-07- Zipper Abaya





**Fabric used: Cotton Knit** 

Various colour options available

Other fabric options: Bamboo, Cotton, polyester, Satin, polyester knit, crepe, bamboo knit fabric etc

## HDA-715-08- Bamboo Abaya with embroidery and bat sleeves









### HDA-715-09- Bamboo Abaya in paisley embroidery - Green





Fabric used: Bamboo

Various colour options available

#### HDA-715-09- Bamboo Abaya in paisley embroidery - Blue



Fabric used: Bamboo

Various colour options available

## HDA-715-10- Chiffon with crepe lining and crystal embellishments



**Fabric used: Chiffon with Crepe lining** 

Various colour options available
Other fabric options: Bamboo, Cotton,
polyester, Satin, cotton knit, polyester knit,
bamboo knit fabric etc





## HDA-715-12- Cotton knit Abaya with front zipper and bat sleeves





Various colour options available





### **Grey shirt collar Abaya- HDD-AB277**



**Fabric used: Cotton Knit** 

Various colour options available

Other fabric options: Bamboo, Cotton, polyester, Satin, cotton knit, polyester