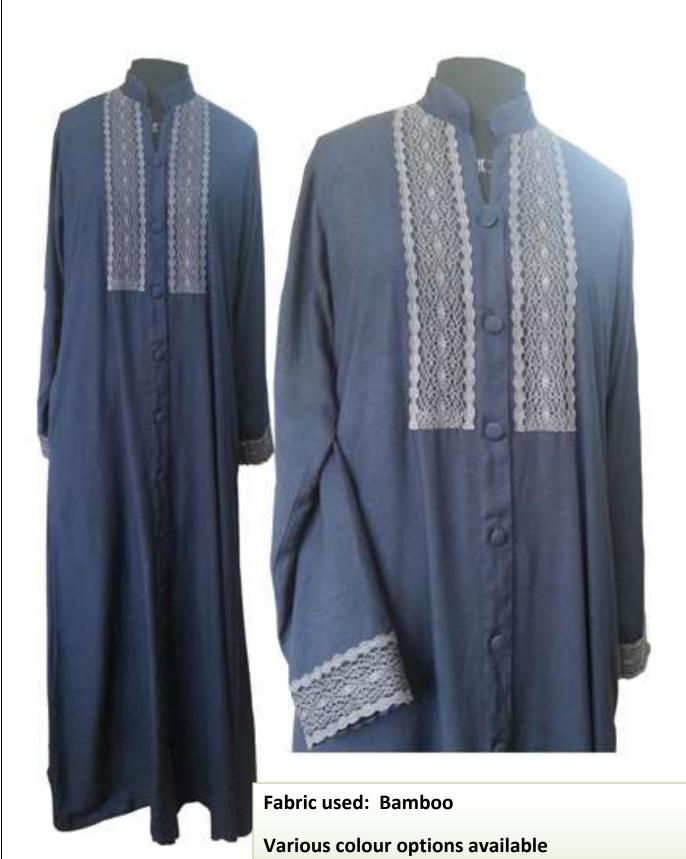

#### **HDA-715-03 – Long Collar Abaya**

**Fabric used: Cotton Knit Pique** 

Various colour options available