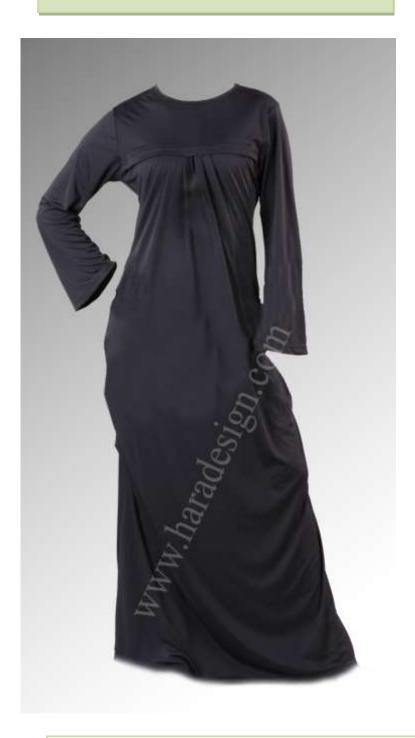

## **ETHNIC CLOTHING: DESIGNER ABAYAS**

**Cowl Neck Abaya HDD-AB227** 

Fabric used: cotton knit

Various colour options available

Other fabric options: bamboo, Cotton, polyester, Satin, polyester knit, bamboo knit fabric etc round-neck-with-bell-pleats