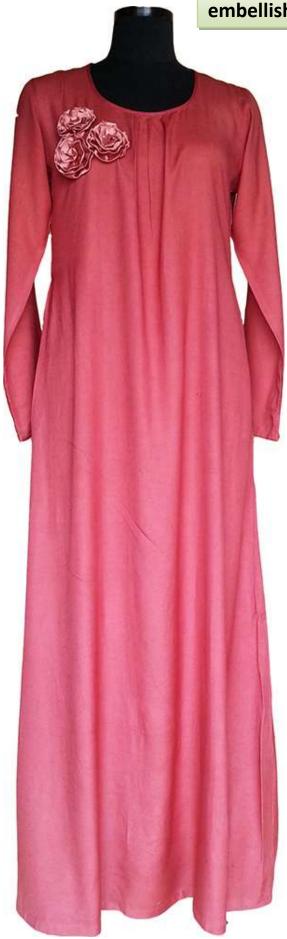

### **HDD-AB215 - Bead Work Kaftans**

Lovely flowing hand embroidered Beaded Kaftan in Peach color.

Fabric: Bamboo, satin, polyester blends and

organic cotton

Colors: according to fabric all color options

available.

Fabric used: Bamboo

Various colour options available