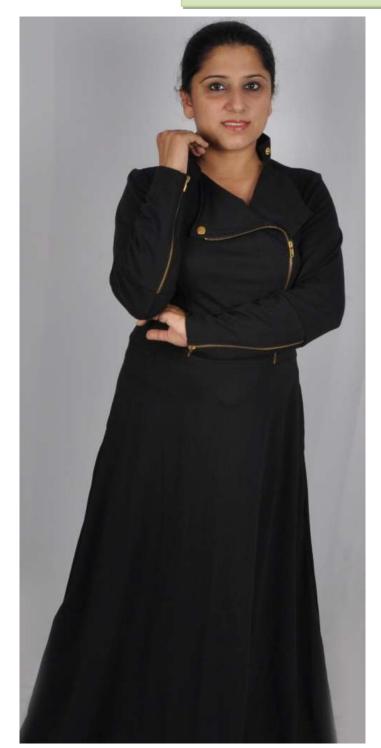

### **Mock Double Buttoned Abaya**

#### **HDD-AB217**

an elegant mock button double breasted abaya with 2 front pockets.

Wear it for a party or any formal occasion

available in 2 options of stretchable and woven fabric

Fabric used: cotton knit