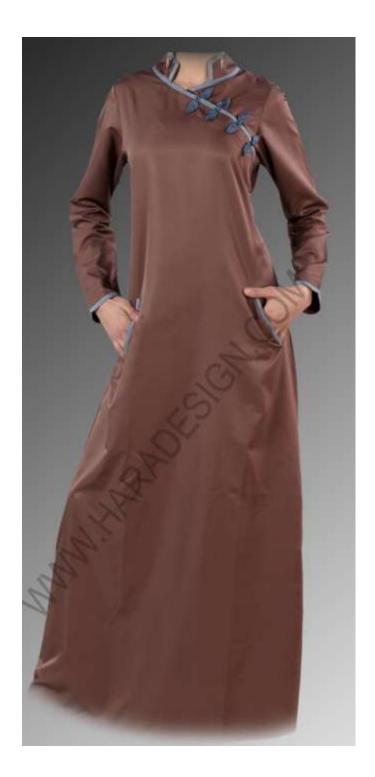

### **HDA-242** Draped Abaya

Fabric used: crepe

Various colour options available