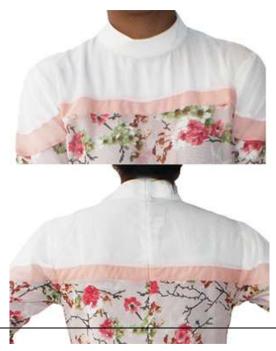

### High Neck Abaya - HDD-AB205

Stunning high neck collar with concealed hook bottom abaya for the elegant and sophisticated look
Abaya available in all colours and all sizes for plus size women also.

Fabric used: Bamboo