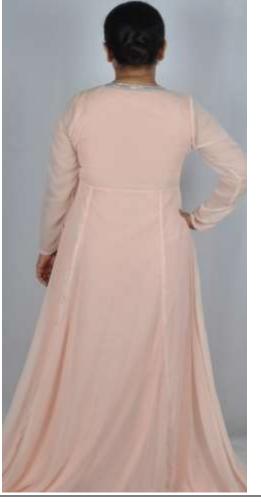

### Pink subtle Embroidered Abaya- HDDAB226

Fabric used: Bamboo

Various colour options available

Other fabric options: Cotton, polyester, Satin, cotton

knit, polyester knit, bamboo knit fabric etc