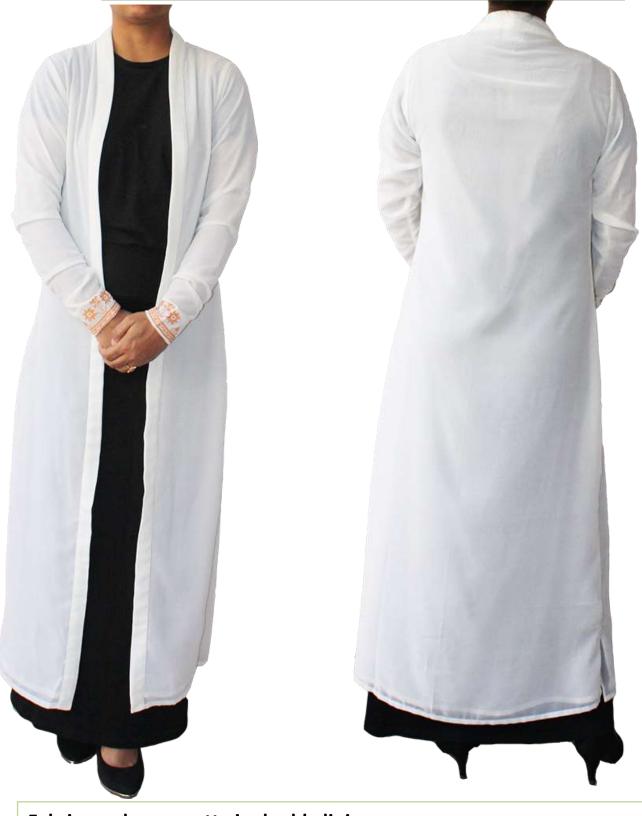

## **ETHNIC CLOTHING: DESIGNER ABAYAS**

**Cowl Neck Abaya HDD-AB227** 

Fabric used: cotton knit

Various colour options available

Other fabric options: bamboo, Cotton, polyester, Satin, polyester knit, bamboo knit fabric etc round-neck-with-bell-pleats