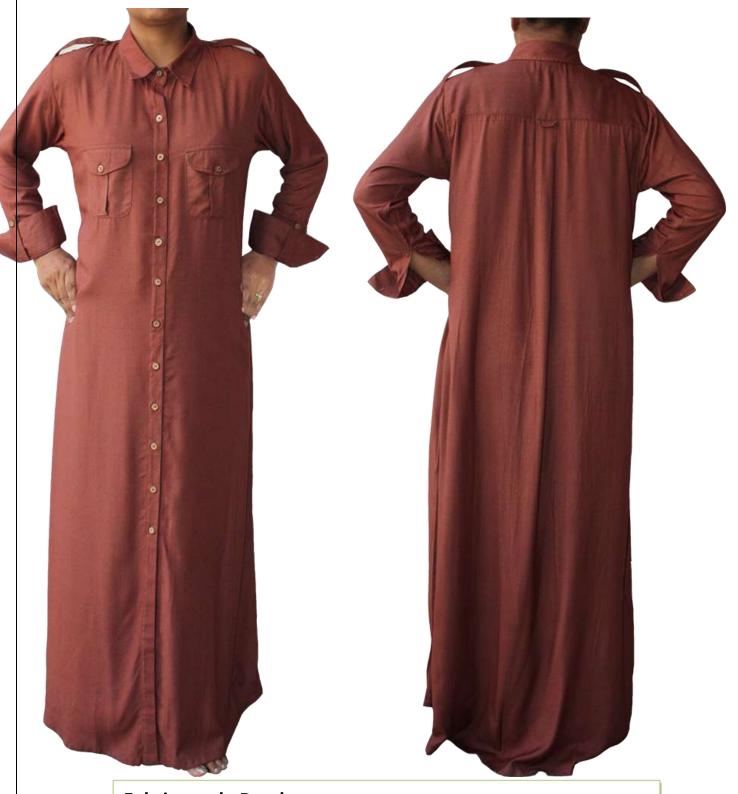

### **Brown shirt collar Abaya with box pleats- HDD-AB278**

Fabric used: Bamboo

Various colour options available