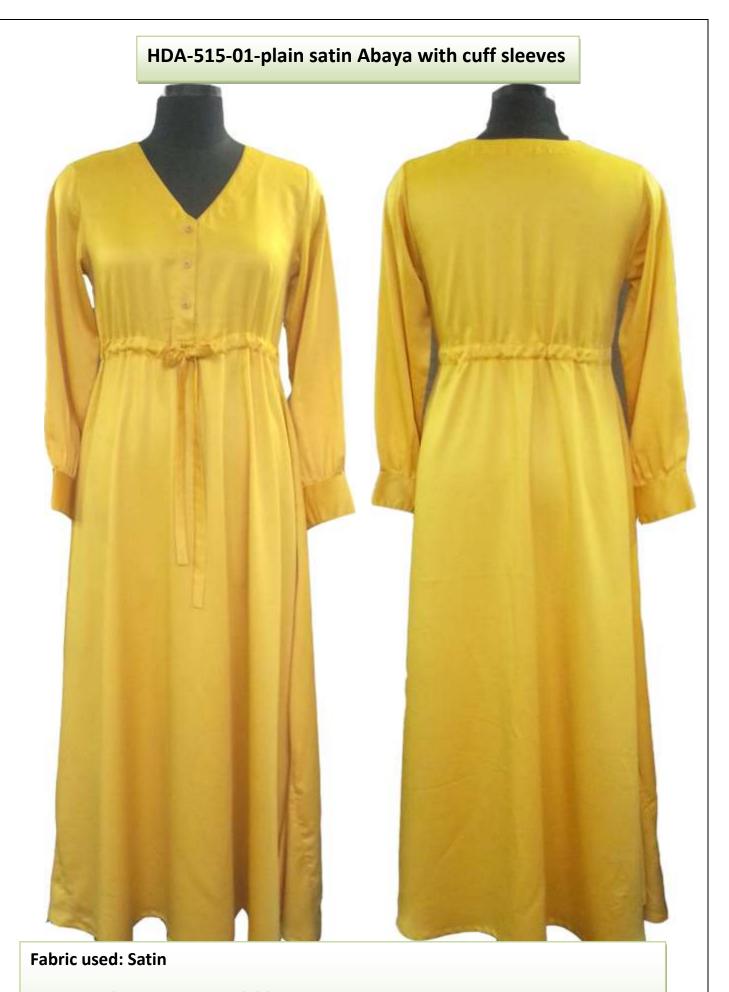

Fabric used: crepe

Various colour options available





Fabric used: Bamboo

Various colour options available

Other fabric options: Cotton, polyester, Satin, cotton knit, polyester

knit, bamboo knit fabric etc



# HDA-415-06-purple abaya with concealed front button with gather sleeves and neck







Fabric used: Bamboo

Various colour options available

# HDA-415-07-torquise abaya front buttons and cuff sleeves





Fabric used: Bamboo

Various colour options available

Other fabric options: Cotton,
polyester, Satin, cotton knit,
polyester knit, bamboo knit fabric
etc

# HDA-415-08- black embroidered abaya with cuff sleeves



Fabric used: cotton knit

Various colour options available

Other fabric options: bamboo, Cotton, polyester, Satin, polyester knit, bamboo knit fabric etc



Various colour options available

Other fabric options: Cotton, polyester, cotton knit, polyester knit, bamboo knit

fabric etc

### HDA-715-01-chiffon animal print Abaya







**Fabric used: Chiffon with Crepe lining** 

Pls note: the exact print as shown in the pic might not be

available. Pls check with us for available prints

### HDA-715-02- Epaulette with drawstring abaya







**Fabric used: Polyester Knit** 

Various colour options available

Other fabric options: Bamboo, Cotton, polyester, Satin,

cotton knit, crepe, bamboo knit fabric etc

#### **HDA-715-03 – Long Collar Abaya**





**Fabric used: Cotton Knit Pique** 

Various colour options available

### HDA-715-04- Zipper Abaya









Fabric used: Cotton Knit

Various colour options available

Other fabric options: Bamb