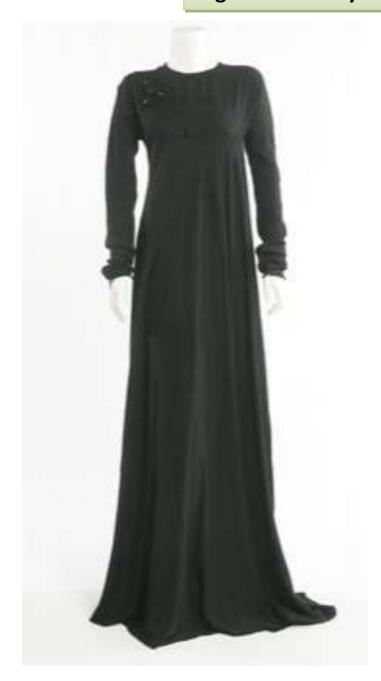

## Geometric Embroidered Abaya HDD-AB216

Geometric Embroidered Abaya on the neck and cuffs.

Colors: according to fabric all color options available.

Fabric used: Bamboo

Various colour options available