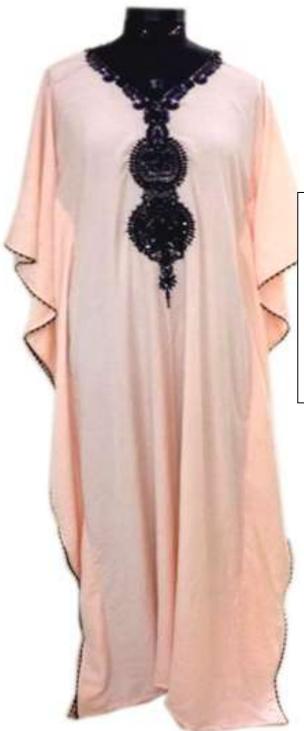

### **HDD-AB215 - Bead Work Kaftans**

Lovely flowing hand embroidered Beaded Kaftan in Peach color.

Fabric: Bamboo, satin, polyester blends and

organic cotton

Colors: according to fabric all color options