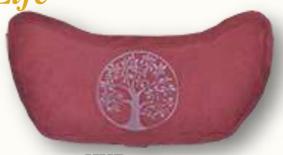

HYZa-418-74

Tree of life embroidered rectangular bolster zafu cushion-Magenta

HYZa-418-77

## Tree of life embroidered rectangular bolster zafu cushion-Rust

Our comfortable and supportive Hara Zafu cushion provides better spine alignment and proper height for a more comfortable and deeper meditation. This particular Zafu makes sitting meditation easier on the knees and ankles.