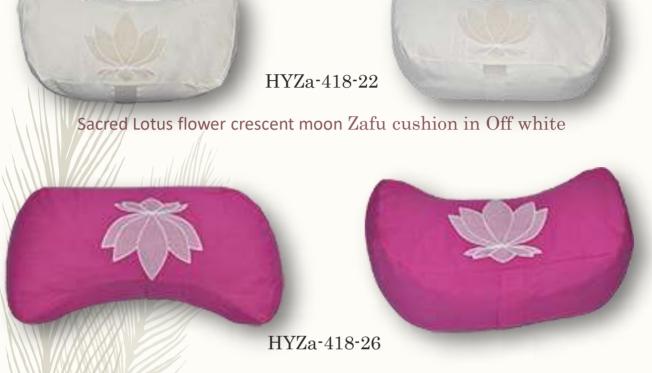

HYZa-418-22 Lotus embroidered round zafu cushion off-white

HYZa-418-25 Lotus embroidered round zafu cushion Magenta

Zafu cushion round with the scared lotus flower embroidery.

Buckwheat hulls, an alternative natural material used to fill our zafus, are lightweight, very malleable and conform easily to a comfortable sitting position. The hulls themselves allow the cushion to breathe and so can minimize absorption of odors.