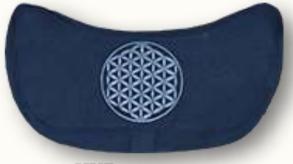

#### Flower of life embroidered crescent Moon Zafu cushion in Navy blue

Our comfortable and supportive Hara Zafu cushion provides better spine alignment and proper height for a more comfortable and deeper meditation and for much longer durations. This particular Zafu makes sitting meditation easier on the knees and ankles.