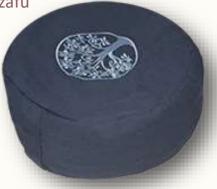

**Colors** : All colors available

Sizes available : 15" x 6" and 12" x 6" Custom sizing also undertaken

HYZa-418-82 Tree of life embroidered round zafu cushion-Olive Green

HYZa-418-84 Tree of life embroidered round zafu cushion-Black

**Colors** : All colors available

Sizes available: 15" x 6" and 12" x 6" Custom sizing also undertaken

HYZa-418-86 Tree of life embroidered round zafu cushion-Navy Blue

HYZa-418-89 Tree of life embroidered round zafu cushion-Off white