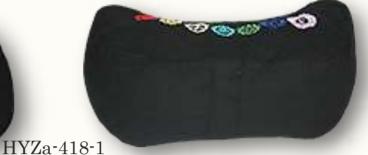

### Rectangular Embroidered Zafus Seven Chakra Collection

HYZa-418-4 rectangle seven chakra embroidered zafu cushion-navy blue

**A** 

HYZa-418-3 Rectangle seven chakra embroidered zafu cushion-black

Zafu cushion seven chakras embroidered with buckwheat filling and easy carry on handle are popular with mediators since the cushion allows for ample support that is easily adjustable during meditation and exercise sessions.