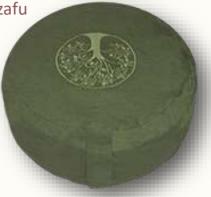

### **Sacred Tree Zafus**

**Tree of Life** Zafu cushion round with Tree of life embroidered . HYZa-418-75 Tree of life embroidered round zafu

cushion-magenta

HYZa-418-78 Tree of life embroidered round zafu cushion-Rust

**Colors** : All colors available

Sizes available : 15" x 6" and 12" x 6" Custom sizing also undertaken

HYZa-418-82 Tree of life embroidered round zafu cushion-Olive Green

HYZa-418-84 Tree of life embroidered round zafu cushion-Black