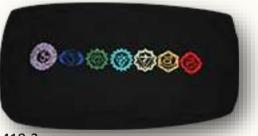

#### Round Shaped Embroidered Zafus Seven Chakra Collection

HYZa-418-2

Round seven chakra embroidered zafu cushion-black

#### HYZa-418-2a

Hara Zafu cushion with buckwheat hull filling are a supremely comfortable resting place from which to embark on the meditative travels of the mind & body. The buck wheat hull filling is best suited for long meditation and for doing all the yoga exercises and asanas as the hull adjusts and conforms to your body contours, thus provides the most optimal comfort. The hulls themselves allow the cushion to breathe and so minimize absorption of odors.