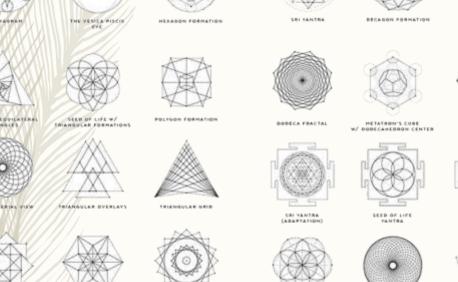

## **ZAFUS EMBROIDERED MEDITATION CUSHIONS** Sacred Geometry Collection

HEXAGON

HETATERN'S CON-

STAR TETAHERROY

DODECAGRAM

LOTUS MANDALS

OCTAGON MATRIX

QUARE HATRIX

VECTOR EQUILIBRIUM

SEER OF LIFE

FLOWER OF LIFE

SPIRALING

Sacred geometry involves sacred universal patterns used in the design of everything in our reality, most often seen in sacred architecture and sacred art. The basic belief is that geometry and mathematical ratios, harmonics and proportion are also found in music, light, cosmology. This is attributed to the belief that God created the universe according to a geometric plan which has ancient origins.

Here we have displayed one of the sacred geometry's design of *Flower Of Life* 

HYZa-418-93 Flower of life embroidered round zafu cushion-off white HYZa-418-96b Flower of life embroidered round zafu cushion-black