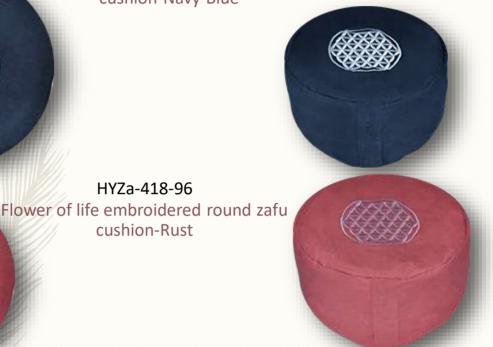

Here we have displayed one of the sacred geometry's design of *Flower Of Life* 

HYZa-418-93 Flower of life embroidered round zafu cushion-off white HYZa-418-96b Flower of life embroidered round zafu cushion-black