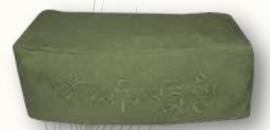

#### Om Mani Padme Hum embroidered rectangular bolster zafu cushion-Off White

Our comfortable and supportive Hara Zafu cushion provides better spine alignment and proper height for a more comfortable and deeper meditation. This particular Zafu makes sitting meditation easier on the knees and ankles.

Our Buckwheat Hull filling gently conforms to your body's shape.

Other filling available : cotton, poly cot and environment friendly kapok filling

Fabric : Canvas and Twill both in organic and in-organic option.

Other fabrics : jute, silk, faux leather etc. Organic fabric option also available.

**Colors** : All colors available

Sizes available : 40 x 20 x15 cms . Custom size also available

Om Mani Padme Hum embroidered rectangular bolster zafu cushion-Magenta