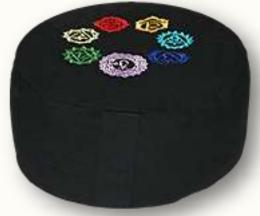

#### Round Shaped Embroidered Zafus Seven Chakra Collection

HYZa-418-2

Round seven chakra embroidered zafu cushion-black

#### HYZa-418-2a

Hara Zafu cushion with buckwheat hull filling are a supremely comfortable resting place from which to embark on the meditative travels of the mind & body. The buck wheat hull filling is best suited for long meditation and for doing all the yoga exercises and asanas as the hull adjusts and conforms to your body contours, thus provides the most optimal comfort. The hulls themselves allow the cushion to breathe and so minimize absorption of odors.