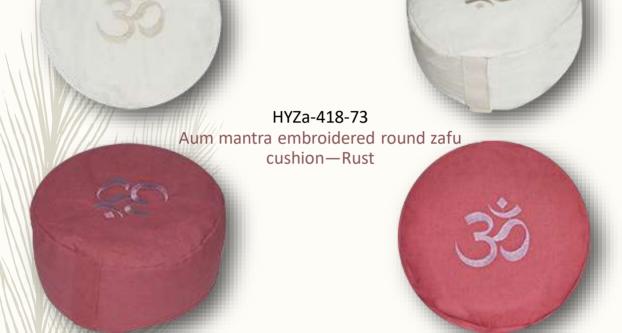

## Round Embroidered Zafus AUM Collection

HYZa-418-70 Aum mantra embroidered round zafu cushion—White/off white

Zafu cushion round with the eternal Aum symbol/chant embroidered .

Hara Zafu cushion with buckwheat hull filling are a supremely comfortable resting place from which to embark on the meditative travels of the mind & body. The buck wheat hull filling is best suited for long meditation and for doing all the yoga exercises and asanas as the hull adjusts and conforms to your body contours, thus provides the most optimal comfort. The hulls themselves allow the cushion to breathe and so minimize absorption of odors.

#### HYZa-418-71 Aum mantra embroidered rectangular bolster zafu cushion-Rust

Zafu cushion embroidered with buckwheat filling and easy carry on handle are popular with mediators since the cushion allows for ample support that is easily adjustable during meditation and exercise sessions.