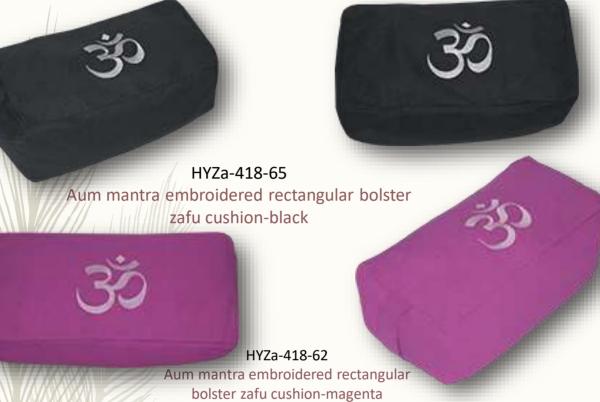

## Rectangular Embroidered Zafus

HYZa-418-56 Aum mantra embroidered rectangular bolster zafu cushion-navy blue

> HYZa-418-59 Aum mantra embroidered rectangular bolster zafu cushion-Olive Olive Green

Zafu cushion embroidered with buckwheat filling and easy carry on handle are popular with mediators since the cushion allows for ample support that is easily adjustable during meditation and exercise sessions.

### Rectangular Embroidered Zafus AUM Collection

Zafu cushion embroidered with buckwheat filling and easy carry on handle are popular with mediators since the cushion allows for ample support that is easily adjustable during meditation and exercise sessions.

#### Rectangular Embroidered Zafus AUM Collection

HYZa-418-68 Aum mantra embroidered rectangular bolster zafu cushion-off white