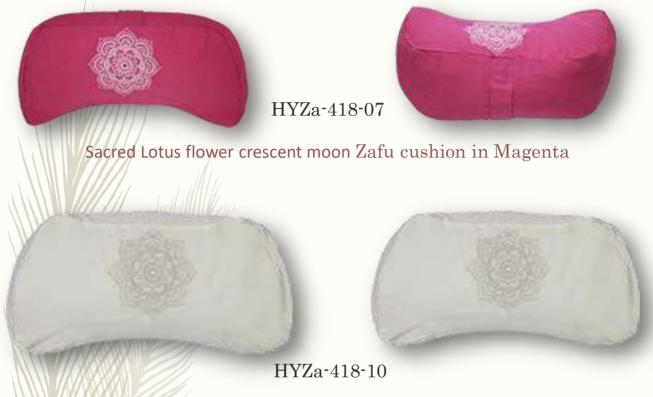

#### Sacred Lotus flower Zafu cushion in Magenta

Our comfortable and supportive Hara Zafu cushion provides better spine alignment and proper height for a more comfortable and deeper meditation and for much longer durations. This particular Zafu makes sitting meditation easier on the knees and ankles.

HYZa-418-29

Sacred Lotus flower crescent moon Zafu cushion in Rust

HYZa-418-35

#### Sacred Lotus flower crescent moon Zafu cushion in Off white

Our comfortable and supportive Hara Zafu cushion provides better spine alignment and proper height for a more comfortable and deeper meditation and for much longer durations. This particular Zafu makes sitting meditation easier on the knees and ankles.