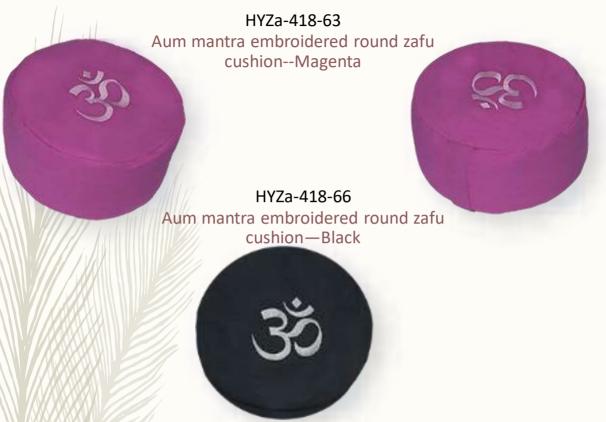

## Round Embroidered Zafus AUM Collection

Aum mantra embroidered round zafu cushion--Navy blue

Zafu cushion round with the eternal Aum symbol/chant embroidered .

Hara Zafu cushion with buckwheat hull filling are a supremely comfortable resting place from which to embark on the meditative travels of the mind & body. The buck wheat hull filling is best suited for long meditation and for doing all the yoga exercises and asanas as the hull adjusts and conforms to your body contours, thus provides the most optimal comfort. The hulls themselves allow the cushion to breathe and so minimize absorption of odors.

## Round Embroidered Zafus AUM Collection

Zafu cushion round with the eternal Aum symbol/chant embroidered .

Hara Zafu cushion with buckwheat hull filling are a supremely comfortable resting place from which to embark on the meditative travels of the mind & body. The buck wheat hull filling is best suited for long meditation and for doing all the yoga exercises and asanas as the hull adjusts and conforms to your body contours, thus provides the most optimal comfort. The hulls themselves allow the cushion to breathe and so minimize absorption of odors.

## Round Embroidered Zafus AUM Collection

HYZa-418-70 Aum mantra embroidered round zafu cushion—White/off white

Zafu cushion round with the eternal Aum symbol/chant embroidered .

Hara Zafu cushion with buckwheat hull filling are a supremely comfortable resting place from which to embark on the meditative travels of the mind & body. The buck wheat hull filling is best suited for long meditation and for doing all the yoga exercises and asanas as the hull adjusts and conforms to your body contours, thus provides the most optimal comfort. The hulls themselves allow the cushion to breathe and so minimize absorption of odors.