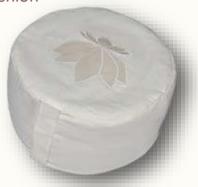

#### Sacred Lotus flower Zafu cushion in Magenta

Our comfortable and supportive Hara Zafu cushion provides better spine alignment and proper height for a more comfortable and deeper meditation and for much longer durations. This particular Zafu makes sitting meditation easier on the knees and ankles.

Our Buckwheat Hull filling gently conforms to your body's shape, thus affording optimum comfort freeing your mind to concentrate on your mediation or performing your asanas.

Filling available : Buckwheat hull, cotton, poly cot and environment friendly kapok filling

**Fabric** : Canvas / Duck (organic or inorganic)

<u>Other fabrics</u>: Jute, silk, faux leather, Jacquard etc and <u>Organic fabric option</u>: Canvas, Duck, Twill, Cotton, Bamboo (eco-friendly)

<u>Sizes</u> :13" x 5" x 3" (L x B x H)