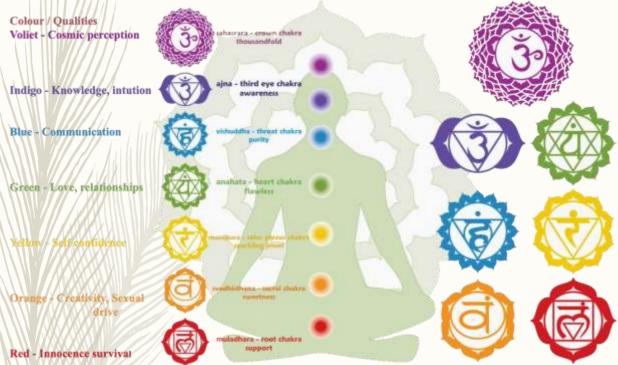

## ZAFU EMBROIDERED MEDITATION & ASANA CUSHIONS THE 7 CHAKARA COLLECTION

Within the body, there are seven major energy centers located along the spine, along an energy line called *sushumma*. This line travels from the base of the spine to the crown of the head, and is the central channel of the energy centers, the chakras. *Chakra* is an ancient Sanskrit word which means *wheel* or *disk*.

The glow signifies the movement of *prana* (life), the invisible vital life source. This prana is what keeps us alive.

Through meditation and yoga one can merge all chakras into one. This stage is called "divinity" or "nirvana"

For centuries, *chakra symbol mandalas* have been utilized to focus in on certain attributes of the body, mind and spirit. The premise is that when a certain chakra (or energy center) is focused upon, the mind is able to trigger growth and healing by connecting to the energy resonating to that particular chakra.