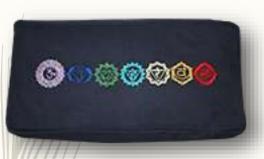

#### Moon Shaped Embroidered Zafus Seven Chakra Collection

P @ @ `

Seven chakra embroidered crescent Moon Zafu cushion in black

#### Seven chakra embroidered crescent Moon Zafu cushion in Navy blue

Our comfortable and supportive Hara Zafu cushion provides better spine alignment and proper height for a more comfortable and deeper meditation and for much longer durations. This particular Zafu makes sitting meditation easier on the knees and ankles.