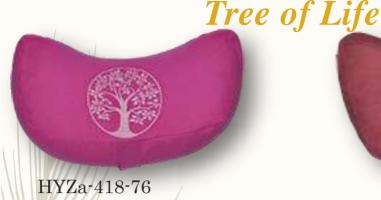

HYZa-418-74

Tree of life embroidered rectangular bolster zafu cushion-Magenta

HYZa-418-77