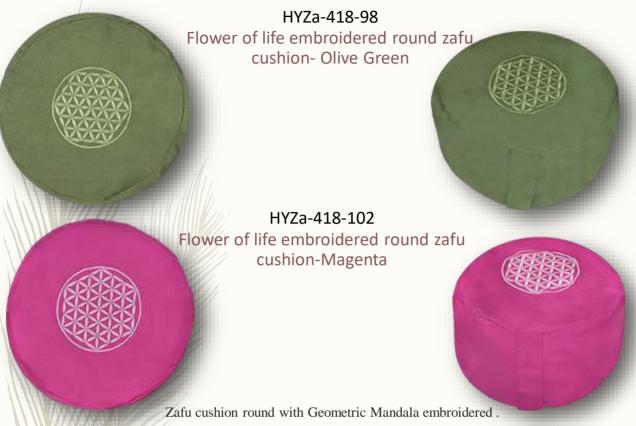

Here we have displayed one of the sacred geometry's design of *Flower Of Life* 

HYZa-418-93 Flower of life embroidered round zafu cushion-off white HYZa-418-96b Flower of life embroidered round zafu cushion-black

Zafu cushion round with Geometric Mandala embroidered .

Hara Zafu cushion with buckwheat hull filling are a supremely comfortable resting place from which to embark on the meditative travels of the mind & body. The buck wheat hull filling is best suited for long meditation and for doing all the yoga exercises and asanas as the hull adjusts and conforms to your body contours, thus provides the most optimal comfort. The hulls themselves allow the cushion to breathe and so minimize absorption of odors.