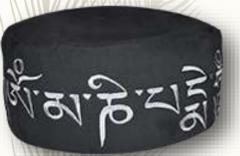

## The Sacred Mantra *Om Mani Padme Hum*

HYZa-418-39 Om Mani Padme Hum embroidered round zafu cushion-Green

HYZa-418-43 Om Mani Padme Hum embroidered round zafu cushion-Navy Blue

Zafu cushion round with the sacred chant of Om-mani-Pdame-Hum embroidered .

## The Sacred Mantra *Om Mani Padme Hum*

HYZa-418-48 Om Mani Padme Hum embroidered round zafu cushion-Off White

HYZa-418-50 Om Mani Padme Hum embroidered round zafu cushion-Magenta

Zafu cushion round with the sacred chant of Om-mani-Pdame-Hum embroidered .