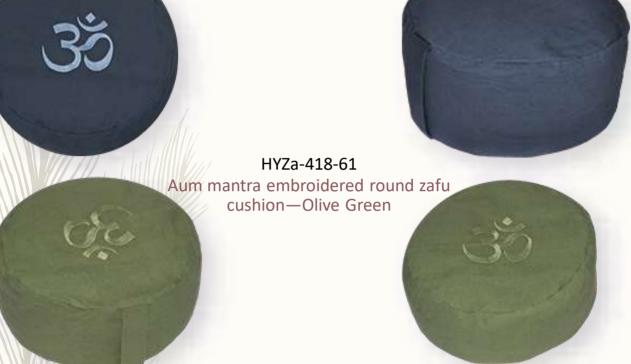

## Round Embroidered Zafus AUM Collection

Aum mantra embroidered round zafu cushion--Navy blue

Zafu cushion round with the eternal Aum symbol/chant embroidered .

Hara Zafu cushion with buckwheat hull filling are a supremely comfortable resting place from which to embark on the meditative travels of the mind & body. The buck wheat hull filling is best suited for long meditation and for doing all the yoga exercises and asanas as the hull adjusts and conforms to your body contours, thus provides the most optimal comfort. The hulls themselves allow the cushion to breathe and so minimize absorption of odors.