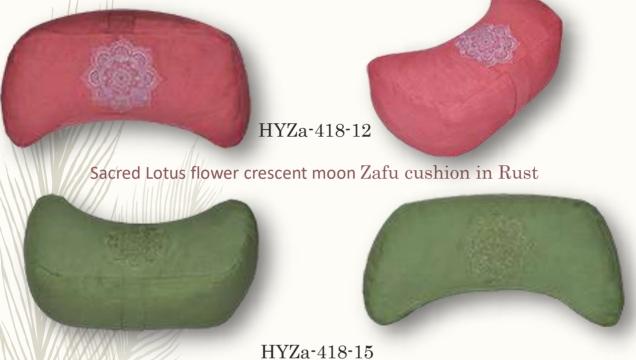

HYZa-418-29

Sacred Lotus flower crescent moon Zafu cushion in Rust

HYZa-418-35

HYZa-418-37

#### Sacred Lotus flower crescent moon Zafu cushion in Black

HYZa-418-38