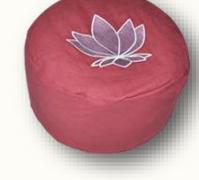

#### Sacred Lotus flower Zafu cushion in Magenta

Our comfortable and supportive Hara Zafu cushion provides better spine alignment and proper height for a more comfortable and deeper meditation and for much longer durations. This particular Zafu makes sitting meditation easier on the knees and ankles.

Our Buckwheat Hull filling gently conforms to your body's shape, thus affording optimum comfort freeing your mind to concentrate on your mediation or performing your asanas.

Filling available : Buckwheat hull, cotton, poly cot and environment friendly kapok filling

Fabric : Canvas / Duck (organic or inorganic)

<u>Other fabrics</u>: Jute, silk, faux leather, Jacquard etc and <u>Organic fabric option</u>: Canvas, Duck, Twill, Cotton, Bamboo (eco-friendly)

<u>Sizes</u> :13" x 5" x 3" (L x B x H)