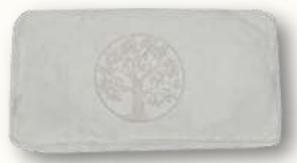

## ZAFUS EMBROIDERED MEDITATION CUSHIONS Tree of Life Collection

The Tree of Life has many references in almost all religions of the world

In Christianity - The tree of life first appears in Genesis 2:9 and 3:22-24 as the source of eternal life in the Garden of Eden, from which access is revoked when man is driven from the garden. It then reappears in the last book of the Bible, the Book of Revelation, and most predominantly in the last chapter of that book (Chapter 22) as a part of the new garden of paradise.

### **Sacred Tree Zafus**

**Tree of Life** Zafu cushion round with Tree of life embroidered . HYZa-418-75 Tree of life embroidered round zafu

cushion-magenta

HYZa-418-78 Tree of life embroidered round zafu cushion-Rust