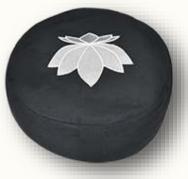

#### Sacred Lotus flower crescent moon Zafu cushion in Black

HYZa-418-38

#### Sacred Lotus flower Zafu cushion in Navy Blue

Our comfortable and supportive Hara Zafu cushion provides better spine alignment and proper height for a more comfortable and deeper meditation and for much longer durations. This particular Zafu makes sitting meditation easier on the knees and ankles.

Our Buckwheat Hull filling gently conforms to your body's shape, thus affording optimum comfort freeing your mind to concentrate on your mediation or performing your asanas.

Filling available : Buckwheat hull, cotton, poly cot and environment friendly kapok filling

Fabric : Canvas / Duck (organic or inorganic)

<u>Other fabrics</u>: Jute, silk, faux leather, Jacquard etc and <u>Organic fabric option</u>: Canvas, Duck, Twill, Cotton, Bamboo (eco-friendly)

**<u>Sizes</u>** :13" x 5" x 3" (L x B x H)