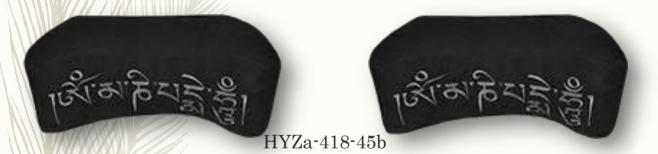

HYZa-418-41

Om Mani Padme Hum embroidered rectangular bolster zafu cushion-Green

HYZa-418-42

#### Om Mani Padme Hum embroidered rectangular bolster zafu cushion-Black

Our comfortable and supportive Hara Zafu cushion provides better spine alignment and proper height for a more comfortable and deeper meditation. This particular Zafu makes sitting meditation easier on the knees and ankles.

Our Buckwheat Hull filling gently conforms to your body's shape.

108/ 51/8 ×13

Other filling available : cotton, poly cot and environment friendly kapok filling

Fabric : Canvas and Twill both in organic and in-organic option.

Other fabrics : jute, silk, faux leather etc. Organic fabric option also available.

**Colors** : All colors available

Sizes available : 40 x 20 x15 cms . Custom size also available

Om Mani Padme Hum embroidered rectangular bolster zafu cushion-Navy Blue