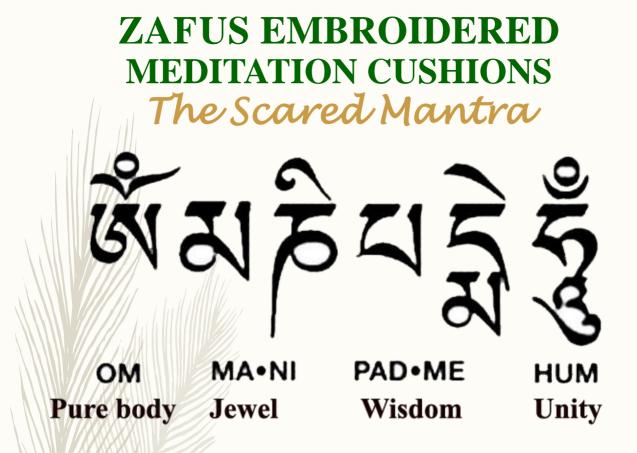

Other fabrics : jute, silk, faux leather etc. Organic fabric option also available.

**Colors** : All colors available

Sizes available : 40 x 20 x15 cms . Custom size also available

**Om mani padme hūm** is the six-syllabled Sanskrit mantra.

The first word Om is a sacred syllable found in Indian religions. The word Mani means "jewel" or "bead", Padme is the "lotus flower" (the Buddhist sacred flower), and Hum represents the spirit of enlightenment.

## The Sacred Mantra *Om Mani Padme Hum*

HYZa-418-39 Om Mani Padme Hum embroidered round zafu cushion-Green

HYZa-418-43 Om Mani Padme Hum embroidered round zafu cushion-Navy Blue

Zafu cushion round with the sacred chant of Om-mani-Pdame-Hum embroidered .