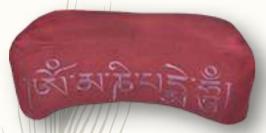

HYZa-418-46

Om Mani Padme Hum embroidered crescent Moon Zafu cushion in Off White

HYZa-418-51

#### Om Mani Padme Hum embroidered crescent Moon Zafu cushion in

Our comfortable and supportive Hara Zafu cushion provides better spine alignment and proper height for a more comfortable and deeper meditation and for much longer durations. This particular Zafu makes sitting meditation easier on the knees and ankles.

Our Buckwheat Hull filling gently conforms to your body's shape, thus affording optimum comfort freeing your mind to concentrate on your mediation or performing your asanas.

Filling available : Buckwheat hull, cotton, poly cot and environment friendly kapok filling

**Fabric** : Canvas / Duck (organic or inorganic)

Other fabrics : Jute, silk, faux leather, Jacquard etc and Organic fabric option : Canvas , Duck, Twill, Cotton, Bamboo (eco-friendly)

<u>Sizes</u> :13" x 5" x 3" (L x B x H)