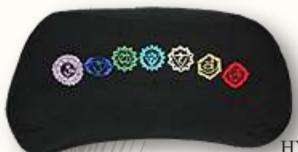

#### Moon Shaped Embroidered Zafus Seven Chakra Collection

P @ @ `

Seven chakra embroidered crescent Moon Zafu cushion in black

#### Seven chakra embroidered crescent Moon Zafu cushion in Navy blue

Our comfortable and supportive Hara Zafu cushion provides better spine alignment and proper height for a more comfortable and deeper meditation and for much longer durations. This particular Zafu makes sitting meditation easier on the knees and ankles.