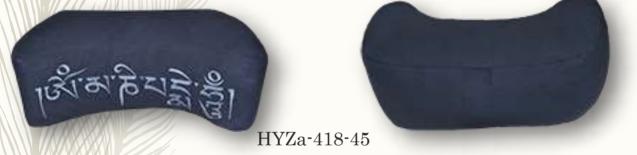

HYZa-418-46

Om Mani Padme Hum embroidered crescent Moon Zafu cushion in Off White

HYZa-418-51

#### Om Mani Padme Hum embroidered crescent Moon Zafu cushion in

Our comfortable and supportive Hara Zafu cushion provides better spine alignment and proper height for a more comfortable and deeper meditation and for much longer durations. This particular Zafu makes sitting meditation easier on the knees and ankles.

Our Buckwheat Hull filling gently conforms to your body's shape, thus affording optimum comfort freeing your mind to concentrate on your mediation or performing your asanas.

Filling available : Buckwheat hull, cotton, poly cot and environment friendly kapok filling

**Fabric** : Canvas / Duck (organic or inorganic)

Other fabrics : Jute, silk, faux leather, Jacquard etc and Organic fabric option : Canvas , Duck, Twill, Cotton, Bamboo (eco-friendly)

<u>Sizes</u> :13" x 5" x 3" (L x B x H)