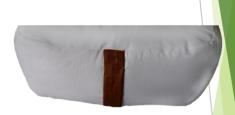

# Wedge Zafus Cushions

HYZ-416-03. Wedge yoga meditation cushion in jute fabric

HYZ-416-02. Wedge yoga meditation cushion in 100% cotton canvas

Provides more surface area from your buttocks right up to your thighs which helps alleviate legs falling to sleep.

Pressure where the leg meets the buttocks can cause compression of the Sciatic nerve which often results in numb legs during or after sitting

Hara's HIGH QUALITY ERGONOMIC DESIGN helps Meditate with a better posture, in greater comfort without getting numb legs

Especially good for larger people. For any sized body, this seat will make a smile come to your face.

This size and shape and sloping angle has been said to be "perfect" by our customers. Filling Also available in: Kapok, polyCot, cotton and Buckwheat hull.