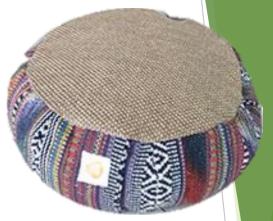

Sizes available : 15" x 6" and 12" x 6" . Customized sizing also done.

Fabric: Canvas and Duck fabrics both in organic and in-organic option.

HYZ-116-02

Zafu cushion in eco friendly jute fabric with zipper and buckwheat filling and easy carry on handle are popular with mediators since the cushion allows for ample support that is easily adjustable during mediation sessions.