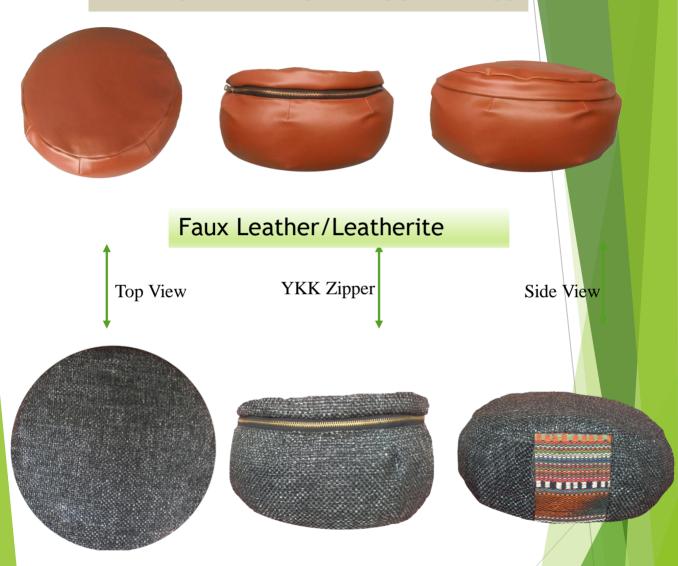

Sizes available: 15" x 6" and 12" x 6". Customized sizing also done.

Fabric: Jute and Jacquard

Zafu cushion made in a faux leather for easy wiping whenever you use it on a wet or dirty surface like grass or ground with zippers and buckwheat filling and easy carry on handle are popular with mediators since the cushion allows for ample support that is easily adjustable during meditation sessions.

Buckwheat hulls, an alternative natural material used to fill our zafus, are lightweight, very malleable and conform easily to a comfortable sitting position. The hulls themselves allow the cushion to breathe and so can minimize absorption of odors.

Filling Also available in : Kapok, polyCot, cotton and Buckwheat hull.

Sizes available: 15" x 6" and 12" x 6". Customized sizing also done.

Fabric: Leatherite. / faux leather Colors: Various colors available