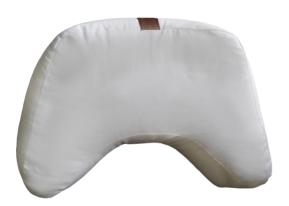

# Wedge Zafus Cushions

Hara cosmic cushion

HYZ-416-02-yoga meditation cushion

HYZ-416-01-wedge meditation-cushion

Provides more surface area from your buttocks right up to your thighs which helps alleviate legs falling to sleep.

Pressure where the leg meets the buttocks can cause compression of the Sciatic nerve which often results in numb legs during or after sitting

Hara's HIGH QUALITY ERGONOMIC DESIGN helps Meditate with a better posture, in greater comfort without getting numb legs

Especially good for larger people. For any sized body, this seat will make a smile come to your face.

This size and shape and sloping angle has been said to be "perfect" by our customers. Filling Also available in: Kapok, polyCot, cotton and Buckwheat hull.