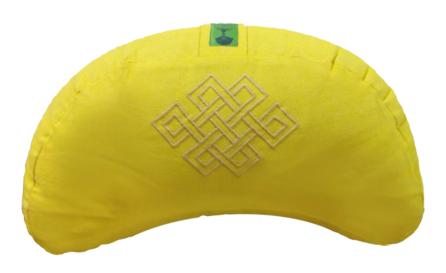

Sizes available: 15" x 6" and 12" x 6". Customized sizing also done.

Fabric: Canvas and Duck both in organic and in-organic option.

HDZ-415-05

Zafu cushion round lotus embroidered with buckwheat filling and easy carry on handle are popular with mediators since the cushion allows for ample support that is easily adjustable during meditation sessions.

Sizes available: 15" x 6" and 12" x 6". Customized sizing also done.

Fabric: Canvas and Duck both in organic and in-organic option.

Hara zafu round-1215-01

Zafu cushion round in sacred geometric embroidered design with buckwheat filling and easy carry on handle are popular with mediators since the cushion allows for ample support that is easily adjustable during meditation sessions.