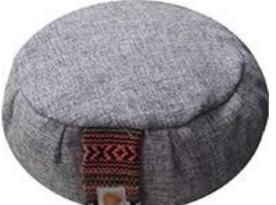

Sizes available : 15" x 6" and 12" x 6" . Customized sizing also done.

Fabric: Canvas and Duck fabrics both in organic and in-organic option.

HYZ-116-02

Zafu cushion in eco friendly jute fabric with zipper and buckwheat filling and easy carry on handle are popular with mediators since the cushion allows for ample support that is easily adjustable during mediation sessions.