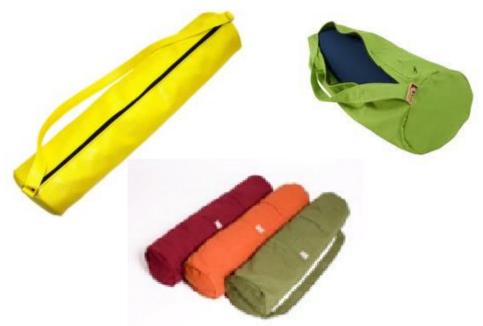

### YOGA MATS AND BAGS

Yoga Mats covers made in Cotton canvas fabric for ease of washing and carrying your mat.

Available according to mat size.

#### YOGA MATS

Yoga mats available in 4 mm/, 6 mm

Colours depend on availability.

Cotton mats also available on request.