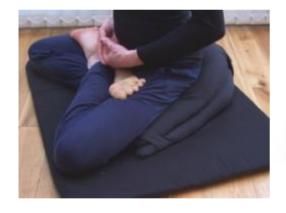

Our comfortable and supportive Hara Zafu cushion provides better spine alignment and proper height for a more comfortable and deeper meditation. The Zafu makes sitting meditation easier on the knees and ankles.

Our Buckwheat Hull filling gently conforms to your body's shape and is wrapped in a strong, pure cotton twin shell.

Sizes available: 15" x 6" and 12" x 6". Customized sizing also done.

Geometric design Zafu cushion