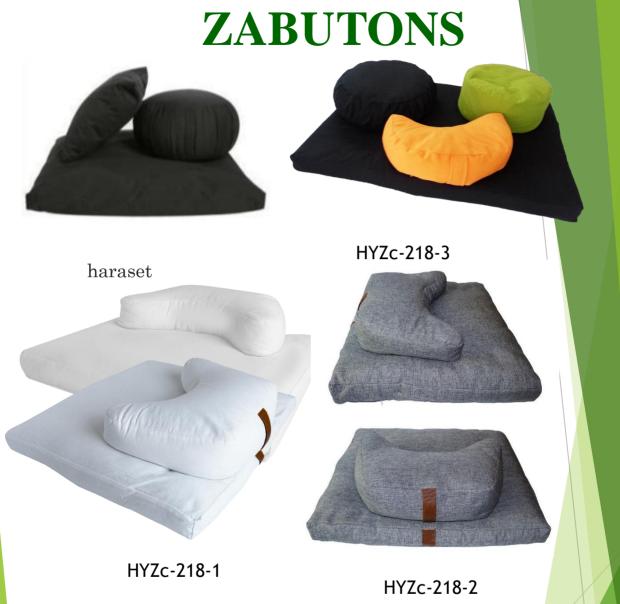

### **ZABUTONS**

HYZb-116-03

hara-zzq

haraset

Zafus/zabutons are popular with mediators since the cushion allows for ample support that is easily adjustable during mediation sessions.

Buckwheat hulls, an alternative natural material used to fill our zafus, are lightweight, very malleable and conform easily to a comfortable sitting position. The hulls themselves allow the cushion to breathe and so can minimize absorption of odors.

The size of the zabuton is 30" x 26" x 3". Customized sizes also done.

Filling Also available in : Kapok, polyCot, cotton and Buckwheat hull.

Zafus/zabutons are popular with mediators since the cushion allows for ample support that is easily adjustable during meditation sessions.

Buckwheat hulls, an alternative natural material used to fill our zafus, are lightweight, very malleable and conform easily to a comfortable sitting position. The hulls themselves allow the cushion to breathe and so can minimize absorption of odors.

Filling Also available in : Kapok, polyCot, cotton and Buckwheat hull.

You can make your customize set of different zafus also.