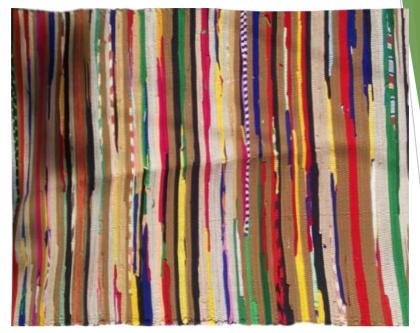

### YOGA RECYCLE MATS

Yoga Mats hand made in Recycled fabric waste

Yoga Mats made in Cotton canvas fabric Available according to mat size