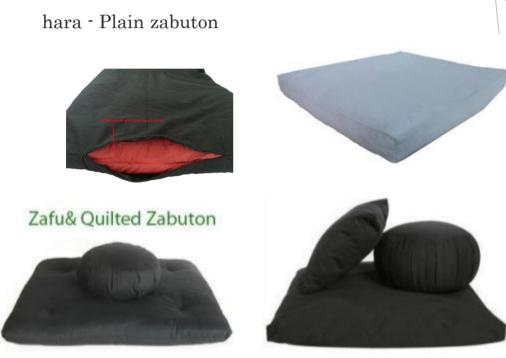

### **ZABUTONS**

HYZb-116-03

hara-zzq

haraset

Zafus/zabutons are popular with mediators since the cushion allows for ample support that is easily adjustable during mediation sessions.

Buckwheat hulls, an alternative natural material used to fill our zafus, are lightweight, very malleable and conform easily to a comfortable sitting position. The hulls themselves allow the cushion to breathe and so can minimize absorption of odors.

The size of the zabuton is 30" x 26" x 3". Customized sizes also done.

Filling Also available in : Kapok, polyCot, cotton and Buckwheat hull.

Zafus/zabutons are popular with mediators since the cushion allows for ample support that is easily adjustable during meditation sessions.

Buckwheat hulls, an alternative natural material used to fill our zafus, are lightweight, very malleable and conform easily to a comfortable sitting position. The hulls themselves allow the cushion to breathe and so can minimize absorption of odors.

Filling Also available in : Kapok, polyCot, cotton and Buckwheat hull.

You can make your customize set of different zafus also.