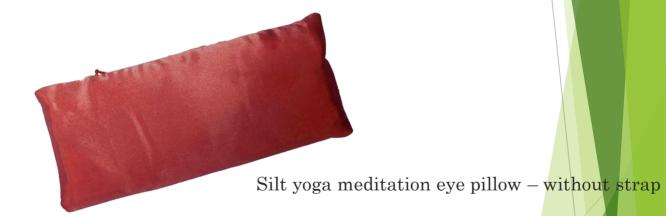

### **YOGA BELTS**

HYAe-318-1a-velvet-yoga-meditation-eye-pillow

Eye pillows are used ideally for relaxation and meditation.

Filling is done in Buckwheat as it conforms to the contours of the face and settle perfectly so as not to let the light in.