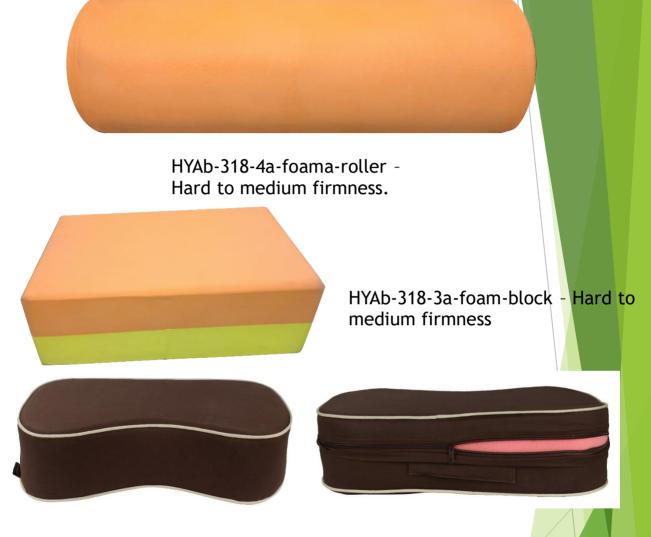

### **YOGA BLOCKS**

HYAb-318-2 . Yoga foam block with cover and pillow type soft feel

Yoga block and rollers are used to comfort in doing yoga asansas where you need neck support, specially in the lying down postures, or in some cases support in sitting.