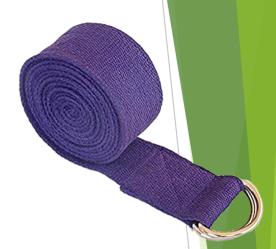

### **YOGA BELTS**

Yoga Belts in 6 feet and/or 8 feet in length. And 1.5 inches width

Yoga Belts are essentially used for extending and deepening reach in yoga postures.

It helps to have the correct posture while doing the yoga exercises / asanas by providing that little bit of extra stretch and support.