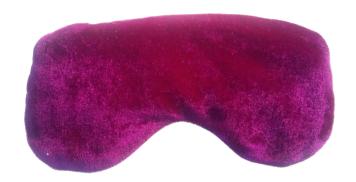

### **YOGA BELTS**

HYAe-318-1a-velvet-yoga-meditation-eye-pillow

Eye pillows are used ideally for relaxation and meditation.

Filling is done in Buckwheat as it conforms to the contours of the face and settle perfectly so as not to let the light in.