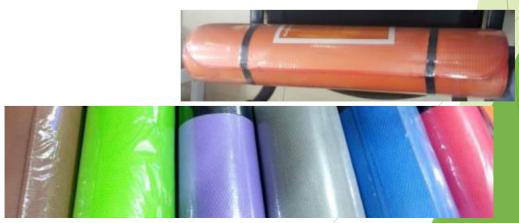

#### YOGA MATS

Yoga mats available in 4 mm/, 6 mm

Colours depend on availability.

Cotton mats also available on request.