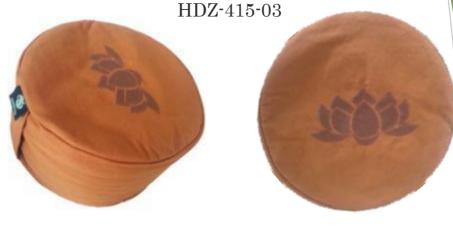

Sizes available: 15" x 6" and 12" x 6". Customized sizing also done.

Fabric: Canvas and Duck both in organic and in-organic option.

HDZ-415-04

Zafu cushion round lotus and geometric embroidered with buckwheat filling and easy carry on handle are popular with mediators since the cushion allows for ample support that is easily adjustable during meditation sessions.