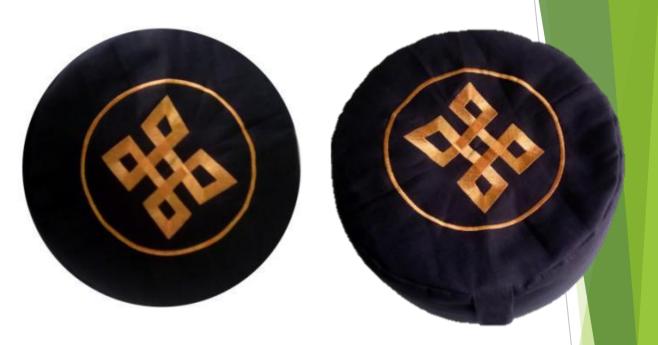

HDZ-415-01

Zafu cushion round aum and lotus embroidered with buckwheat filling and easy carry on handle are popular with mediators since the cushion allows for ample support that is easily adjustable during meditation sessions.

Sizes available: 15" x 6" and 12" x 6". Customized sizing also done.

Fabric: Canvas and Duck both in organic and in-organic option.

HDZ-415-04

Zafu cushion round lotus and geometric embroidered with buckwheat filling and easy carry on handle are popular with mediators since the cushion allows for ample support that is easily adjustable during meditation sessions.