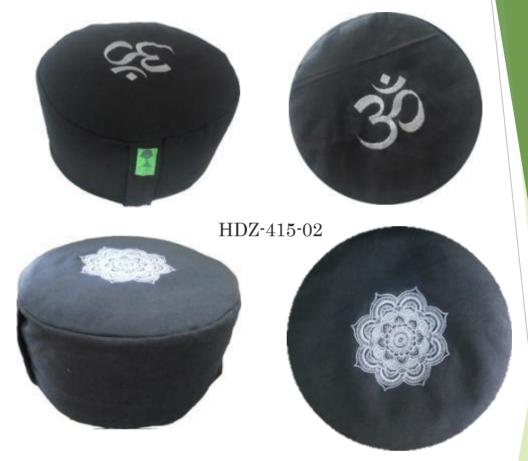

HDZ-415-01

Zafu cushion round aum and lotus embroidered with buckwheat filling and easy carry on handle are popular with mediators since the cushion allows for ample support that is easily adjustable during meditation sessions.