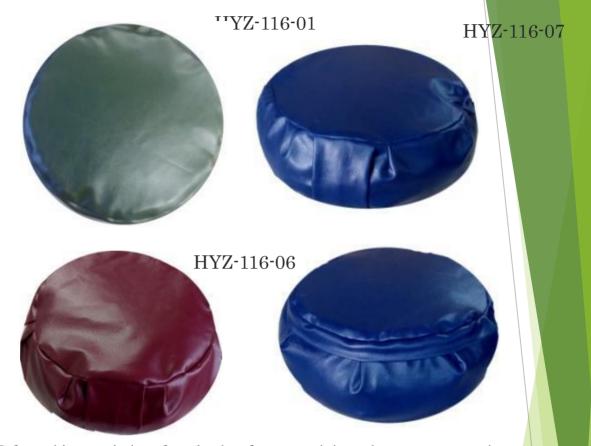

Sizes available: 15" x 6" and 12" x 6". Customized sizing also done.

Fabric: Jute and Jacquard

Zafu cushion made in a faux leather for easy wiping whenever you use it on a wet or dirty surface like grass or ground with zippers and buckwheat filling and easy carry on handle are popular with mediators since the cushion allows for ample support that is easily adjustable during meditation sessions.

Buckwheat hulls, an alternative natural material used to fill our zafus, are lightweight, very malleable and conform easily to a comfortable sitting position. The hulls themselves allow the cushion to breathe and so can minimize absorption of odors.

Filling Also available in : Kapok, polyCot, cotton and Buckwheat hull.

Sizes available: 15" x 6" and 12" x 6". Customized sizing also done.

Fabric: Leatherite. / faux leather Colors: Various colors available