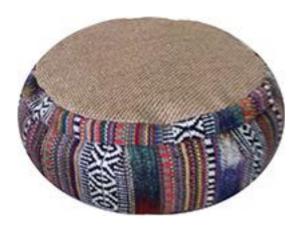

Sizes available : 15" x 6" and 12" x 6" . Customized sizing also done.

Fabric: Canvas and Duck fabrics both in organic and in-organic option.

HYZ-116-02

Zafu cushion in eco friendly jute fabric with zipper and buckwheat filling and easy carry on handle are popular with mediators since the cushion allows for ample support that is easily adjustable during mediation sessions.