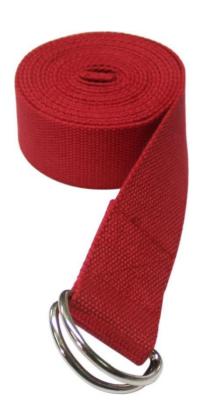

### **YOGA BELTS**

Yoga Belts in 6 feet and/or 8 feet in length. And 1.5 inches width

Yoga Belts are essentially used for extending and deepening reach in yoga postures.

It helps to have the correct posture while doing the yoga exercises / asanas by providing that little bit of extra stretch and support.