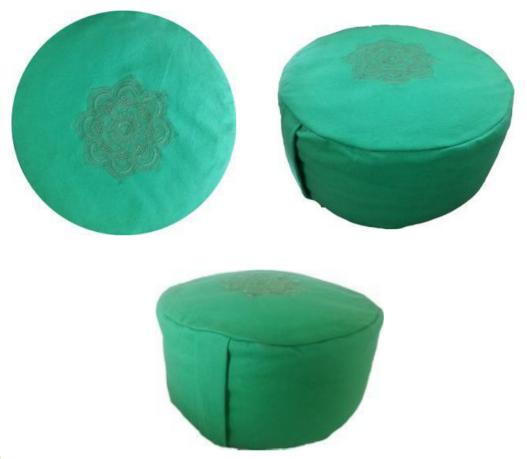

Sizes available: 15" x 6" and 12" x 6". Customized sizing also done.

Fabric: Canvas and Duck both in organic and in-organic option.

Hara zafu round-1215-01

Zafu cushion round in sacred geometric embroidered design with buckwheat filling and easy carry on handle are popular with mediators since the cushion allows for ample support that is easily adjustable during meditation sessions.