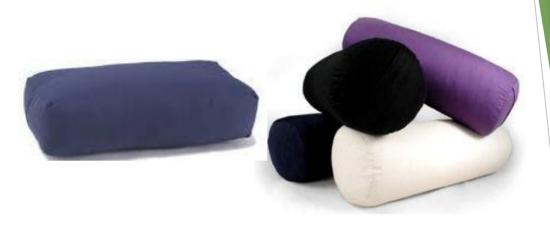

able sitting position. The hulls themselves allow the cushion to breathe and so can minimize absorption of odors.

The size of the zabuton is 30" x 26" x 3". Customized sizes also done.

Filling Also available in : Kapok, polyCot, cotton and Buckwheat hull.



Zafus/zabutons are popular with mediators since the cushion allows for ample support that is easily adjustable during meditation sessions.

Buckwheat hulls, an alternative natural material used to fill our zafus, are lightweight, very malleable and conform easily to a comfortable sitting position. The hulls themselves allow the cushion to breathe and so can minimize absorption of odors.

Filling Also available in : Kapok, polyCot, cotton and Buckwheat hull.

You can make your customize set of different zafus also.

### **BOLSTERS**



harabolsters Cylindrical and rectangular shape.

#### WHY BUCKWHEAT HULL FILLING?

Buckwheat hull pillows are commonly prescribed by health care professionals for the relief of neck pain, back pain, headaches, muscle tension, snoring, TMJ syndrome, cervical and lumbar subluxations, torticolis, sleeplessness, and other conditions



### **YOGA BELTS**

Yoga Belts in 6 feet and/or 8 feet in length. And 1.5 inches width







Yoga Belts are essentially used for extending and deepening reach in yoga postures.

It helps to have the correct posture while doing the yoga exercises / asanas by providing that little bit of extra stretch and support.

### **YOGA BELTS**



HYAe-318-1a-velvet-yoga-meditation-eye-pillow



Eye pillows are used ideally for relaxation and meditation.

Filling is done