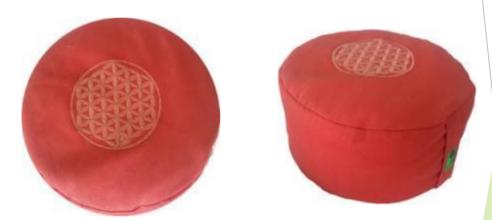

Sizes available: 15" x 6" and 12" x 6". Customized sizing also done.

Fabric: Canvas and Duck both in organic and in-organic option.

HDZ-415-05

Zafu cushion round lotus embroidered with buckwheat filling and easy carry on handle are popular with mediators since the cushion allows for ample support that is easily adjustable during meditation sessions.