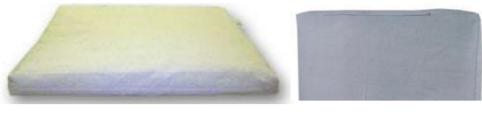

### **ZABUTONS**

HYZb-116-03

hara-zzq

haraset

Zafus/zabutons are popular with mediators since the cushion allows for ample support that is easily adjustable during mediation sessions.

Buckwheat hulls, an alternative natural material used to fill our zafus, are lightweight, very malleable and conform easily to a comfortable sitting position. The hulls themselves allow the cushion to breathe and so can minimize absorption of odors.

The size of the zabuton is 30" x 26" x 3". Customized sizes also done.

Filling Also available in : Kapok, polyCot, cotton and Buckwheat hull.

Zafus/zabutons are popular with mediators since the cushion allows for ample support that is easily adjustable during meditation sessions.