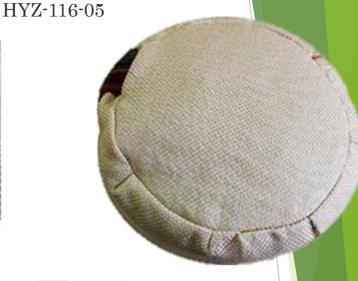

Sizes available : 15" x 6" and 12" x 6" . Customized sizing also done.

Fabric: Canvas and Duck fabrics both in organic and in-organic option.

HYZ-116-02

Zafu cushion in eco friendly jute fabric with zipper and buckwheat filling and easy carry on handle are popular with mediators since the cushion allows for ample support that is easily adjustable during mediation sessions.