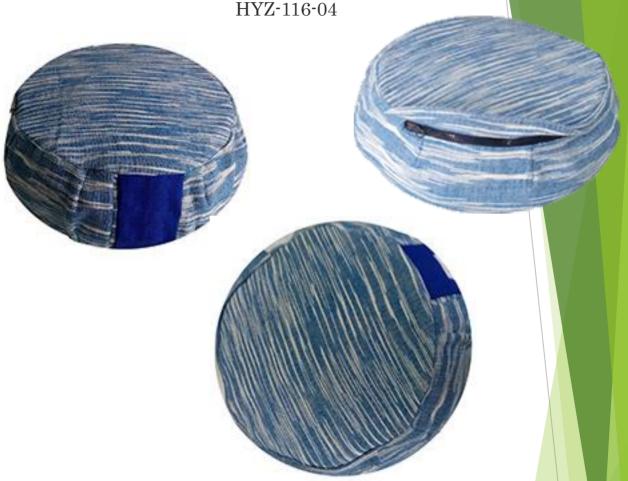

Sizes available : 15" x 6" and 12" x 6" . Customized sizing also done.

Fabric: Canvas and Duck fabrics both in organic and in-organic option.

HYZ-116-02

Zafu cushion in eco friendly jute fabric with zipper and buckwheat filling and easy carry on handle are popular with mediators since the cushion allows for ample support that is easily adjustable during mediation sessions.