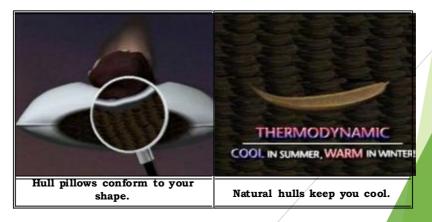

#### WHY BUCKWHEAT HULL FILLING?

Buckwheat hull pillows are commonly prescribed by health care professionals for the relief of neck pain, back pain, headaches, muscle tension, snoring, TMJ syndrome, cervical and lumbar subluxations, torticolis, sleeplessness, and other conditions