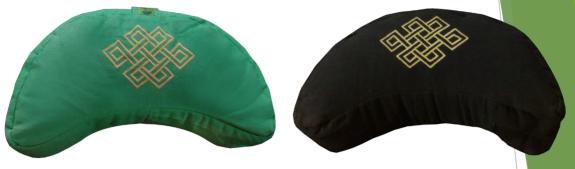

HDZ-415-01

Zafu cushion round aum and lotus embroidered with buckwheat filling and easy carry on handle are popular with mediators since the cushion allows for ample support that is easily adjustable during meditation sessions.

Sizes available: 15" x 6" and 12" x 6". Customized sizing also done.

Fabric: Canvas and Duck both in organic and in-organic option.

HDZ-415-04

Zafu cushion round lotus and geometric embroidered with buckwheat filling and easy carry on handle are popular with mediators since the cushion allows for ample support that is easily adjustable during meditation sessions.